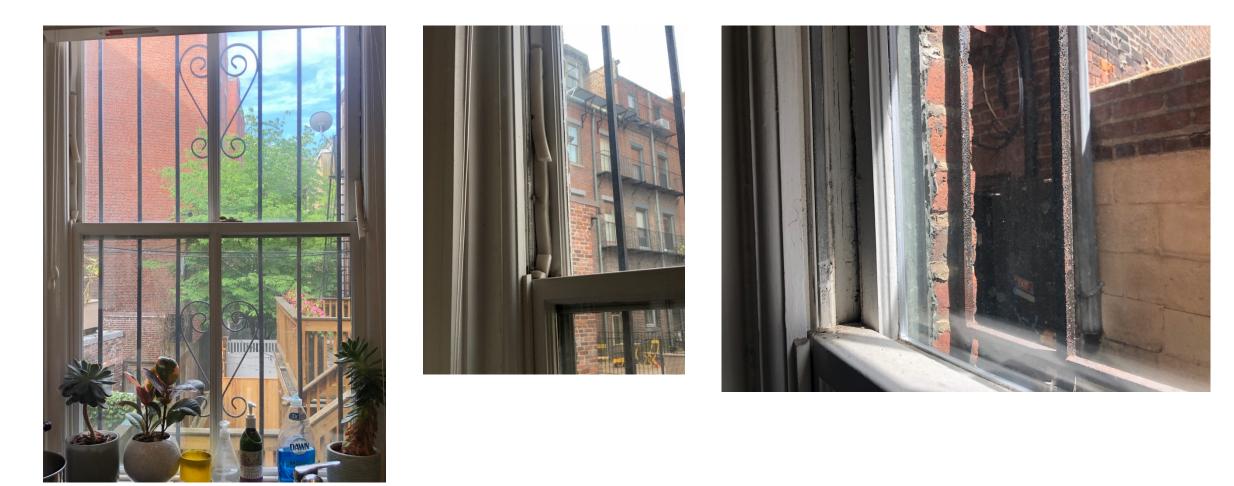

Left – Front of 2 Milford – proposed to replace 4 windows - basement and 1<sup>st</sup> floor.

Right – 2 Milford with old windows and abutting building 1 Bond with replacements installed



#### Close up of 2 Milford outside and 1 Bond adjacent Left side – left window is Milford, right is Bond



### Window 1 – living Room



#### Window 2 living Room





Window 3 dining room – the right window is nailed shut because it is so broken, it won't stay closed.







#### Window 4 Dining room facing alley





# Window 5 kitchen – facing alley



#### Window 6 Basement Hall – facing alley







#### Bedroom 1 – small windows facing street



# Bedroom 2 – facing alley/back porch