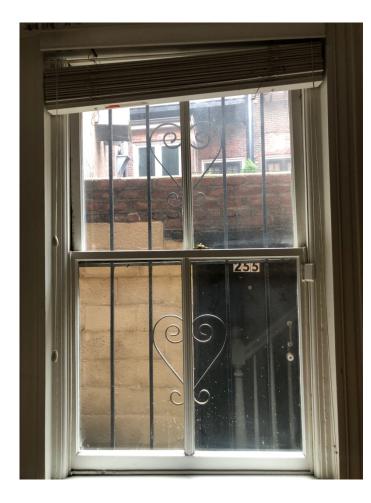

Left – Front of 2 Milford – proposed to replace 4 windows - basement and 1<sup>st</sup> floor.

Right – 2 Milford with old windows and abutting building 1 Bond with replacements installed



#### Close up of 2 Milford outside and 1 Bond adjacent Left side – left window is Milford, right is Bond



### Window 1 – living Room



#### Window 2 living Room





Window 3 dining room – the right window is nailed shut because it is so broken, it won't stay closed.







#### Window 4 Dining room facing alley





# Window 5 kitchen – facing alley



#### Window 6 Basement Hall – facing alley







#### Bedroom 1 – small windows facing street



# Bedroom 2 – facing alley/back porch