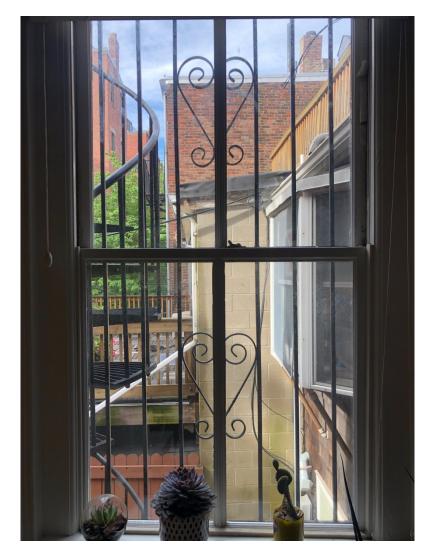

Left – Front of 2 Milford – proposed to replace 4 windows - basement and 1<sup>st</sup> floor.

Right – 2 Milford with old windows and abutting building 1 Bond with replacements installed



#### Close up of 2 Milford outside and 1 Bond adjacent Left side – left window is Milford, right is Bond



### Window 1 – living Room



#### Window 2 living Room





Window 3 dining room – the right window is nailed shut because it is so broken, it won't stay closed.







#### Window 4 Dining room facing alley





# Window 5 kitchen – facing alley



#### Window 6 Basement Hall – facing alley







#### Bedroom 1 – small windows facing street



# Bedroom 2 – facing alley/back porch