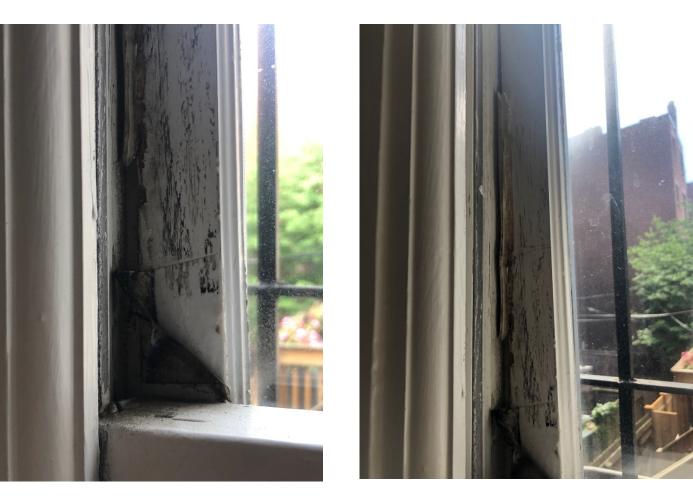

#### Window 2 living Room

Window 3 dining room – the right window is nailed shut because it is so broken, it won't stay closed.