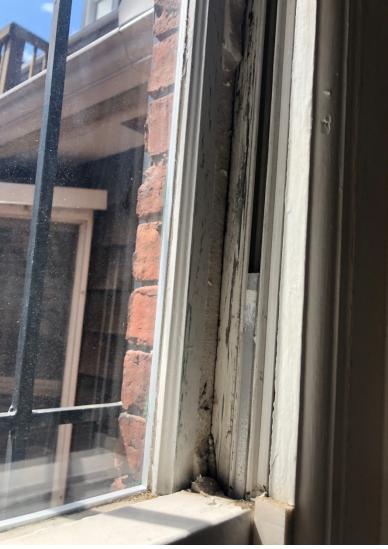

Left – Front of 2 Milford – proposed to replace 4 windows - basement and 1<sup>st</sup> floor.

Right – 2 Milford with old windows and abutting building 1 Bond with replacements installed



#### Close up of 2 Milford outside and 1 Bond adjacent Left side – left window is Milford, right is Bond



### Window 1 – living Room



#### Window 2 living Room





Window 3 dining room – the right window is nailed shut because it is so broken, it won't stay closed.







#### Window 4 Dining room facing alley





# Window 5 kitchen – facing alley



#### Window 6 Basement Hall – facing alley







#### Bedroom 1 – small windows facing street



# Bedroom 2 – facing alley/back porch