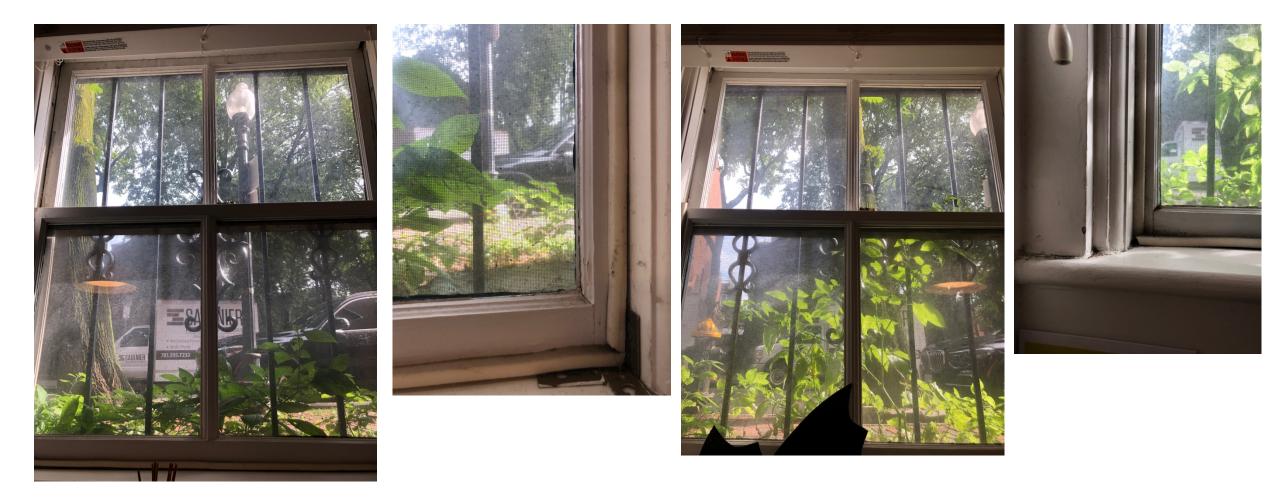

### Window 1 – living Room

#### Window 2 living Room

Window 3 dining room – the right window is nailed shut because it is so broken, it won't stay closed.