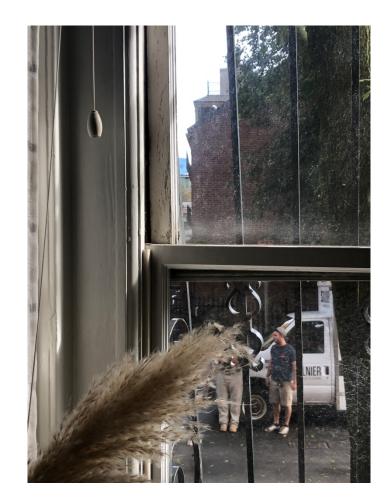

Left – Front of 2 Milford – proposed to replace 4 windows - basement and 1<sup>st</sup> floor.

Right – 2 Milford with old windows and abutting building 1 Bond with replacements installed



#### Close up of 2 Milford outside and 1 Bond adjacent Left side – left window is Milford, right is Bond



### Window 1 – living Room



#### Window 2 living Room





Window 3 dining room – the right window is nailed shut because it is so broken, it won't stay closed.







#### Window 4 Dining room facing alley





# Window 5 kitchen – facing alley



#### Window 6 Basement Hall – facing alley







#### Bedroom 1 – small windows facing street



# Bedroom 2 – facing alley/back porch