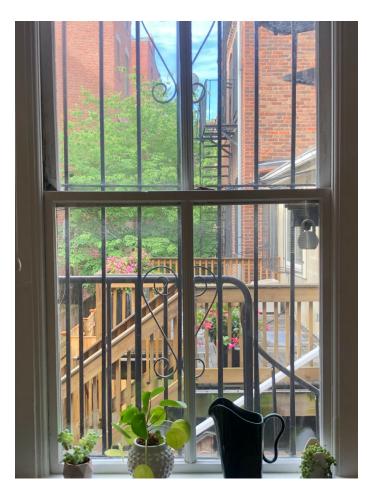

Left – Front of 2 Milford – proposed to replace 4 windows - basement and 1<sup>st</sup> floor.

Right – 2 Milford with old windows and abutting building 1 Bond with replacements installed



#### Close up of 2 Milford outside and 1 Bond adjacent Left side – left window is Milford, right is Bond



### Window 1 – living Room



#### Window 2 living Room





Window 3 dining room – the right window is nailed shut because it is so broken, it won't stay closed.







#### Window 4 Dining room facing alley





# Window 5 kitchen – facing alley



#### Window 6 Basement Hall – facing alley







#### Bedroom 1 – small windows facing street



# Bedroom 2 – facing alley/back porch