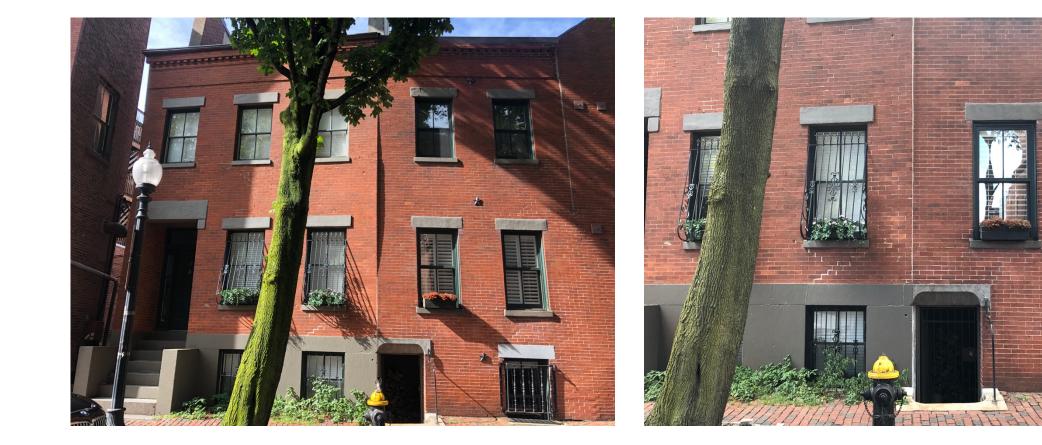

Left – Front of 2 Milford – proposed to replace 4 windows - basement and 1<sup>st</sup> floor.

Right – 2 Milford with old windows and abutting building 1 Bond with replacements installed