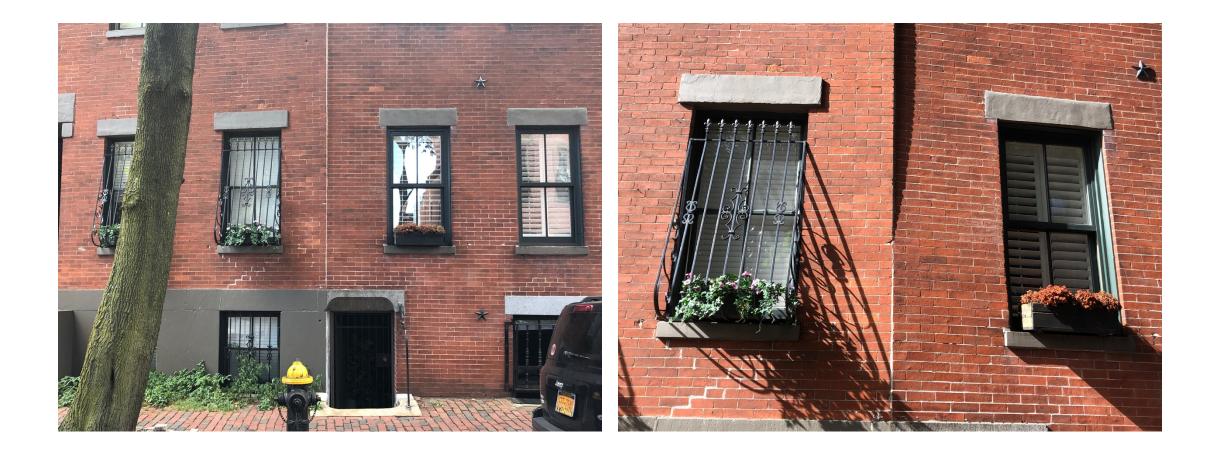

#### Close up of 2 Milford outside and 1 Bond adjacent Left side – left window is Milford, right is Bond