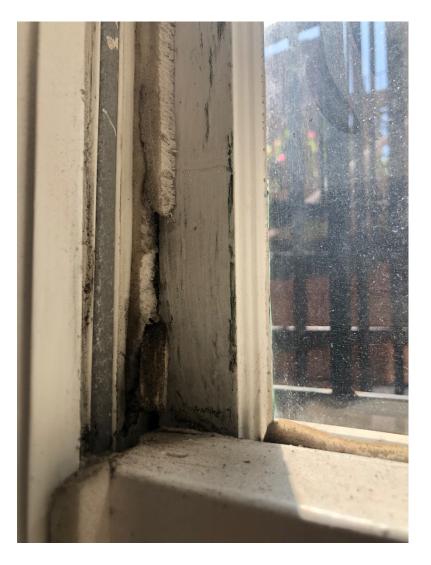

#### Close up of 2 Milford outside and 1 Bond adjacent Left side – left window is Milford, right is Bond