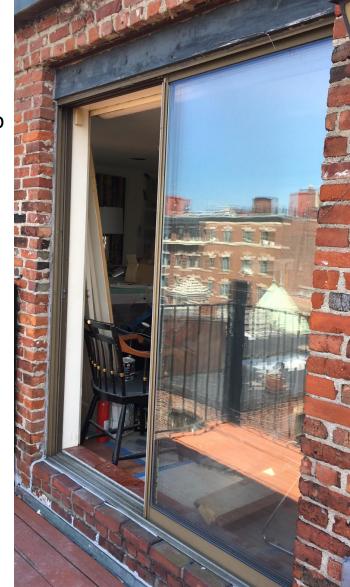

#### Existing Condition - 23 Pinckney

Inside and outside views of one of the two sets of doors, from within the condo and on the balcony.