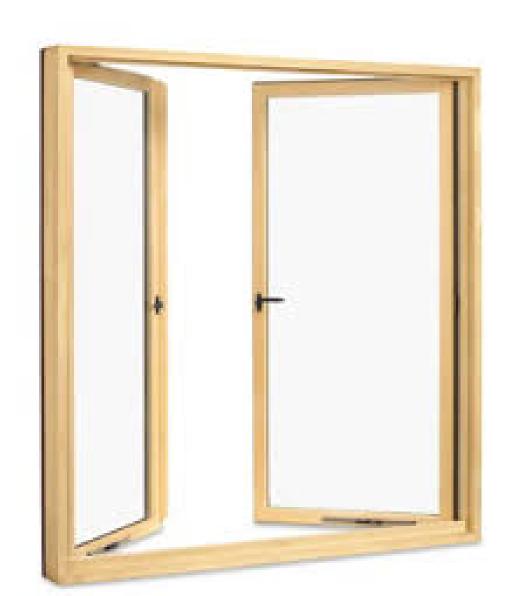

#### Proposed Work - Overview

- Replace both sets of failed glass doors at #6
- Use Marvin highest-quality doors
- Supplier: JB Sash & Door (lots of experience with historic buildings in Beacon Hill)
- Doors to match existing: non-divided light.
- Wooden solid doors with metal cladding outside to match existing metal doors.
- Proposed: French swing-out doors with same profile as existing.
- Fallback plan: Sliding doors. Visually same as above.

#### **Proposed Work**

Product Line: Ultimate

Frame Size: 71" X 82"

Unit Description: Outswing French Door