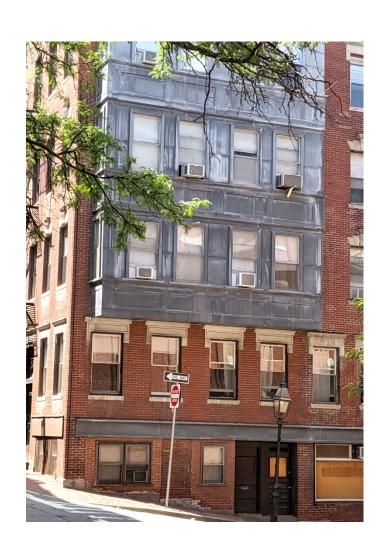

#### **Existing Condition - 23 Pinckney**

23 Pinckney Street back of the building, as viewed from the very nearest point on the nearest street (Myrtle st).

Proposed property is the top floor (#6). It is very high and distant and details of door are almost impossible to see from public way. Note: 5 other units have same condition, are visible, and are owned individually.