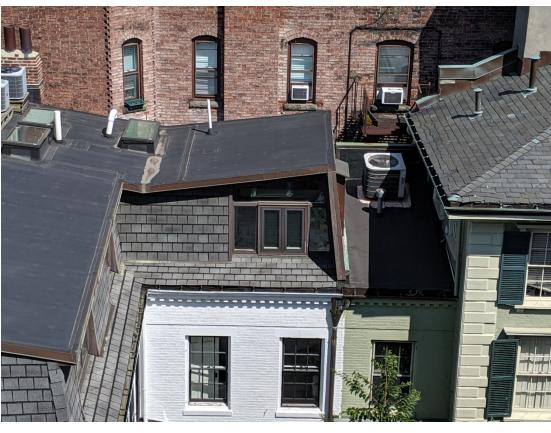

#### **Existing Condition - 23 Pinckney**

23 Pinckney Street back of the building, as viewed from the very nearest point on the nearest street (Myrtle st).

Proposed property is the top floor (#6). It is very high and distant and details of door are almost impossible to see from public way. Note: 5 other units have same condition, are visible, and are owned individually.

#### **Existing Condition - 23 Pinckney**

View of 23 Pinckney Street, from another rooftop across Myrtle street.