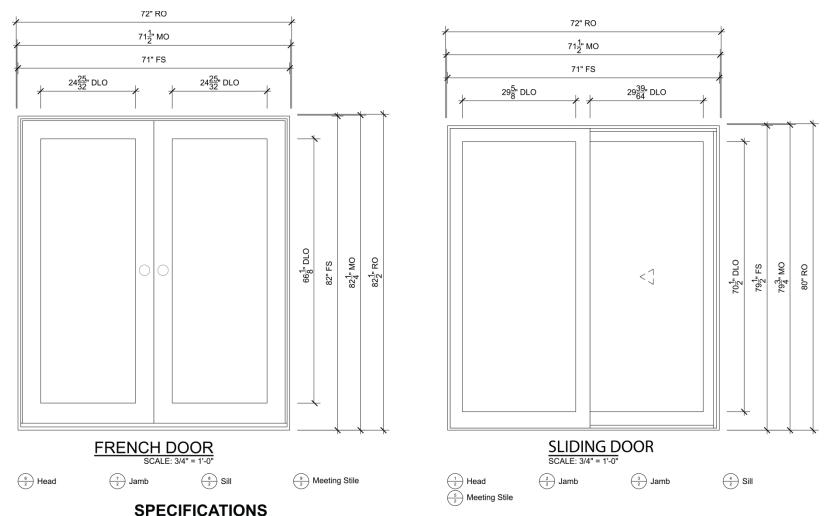

#### **Proposed Work**

Product Line: Ultimate

Frame Size: 71" X 82"

Unit Description: Outswing French Door

#### **SPECIFICATIONS**

Product Line: Ultimate
Unit Description: Sliding Patio Door
Frame Size: 71" X 79 1/2"

**Proposed Work** 