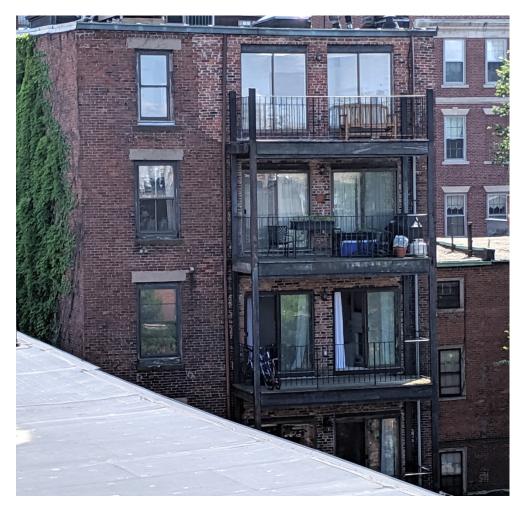

#### **Existing Condition - 23 Pinckney**

23 Pinckney Street back of the building, as viewed from the very nearest point on the nearest street (Myrtle st).

Proposed property is the top floor (#6). It is very high and distant and details of door are almost impossible to see from public way. Note: 5 other units have same condition, are visible, and are owned individually.

#### **Existing Condition - 23 Pinckney**

View of 23 Pinckney Street, from another rooftop across Myrtle street.