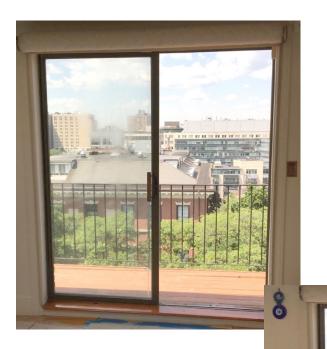

#### Existing Condition - 23 Pinckney

Inside and outside views of one of the two sets of doors, from within the condo and on the balcony.