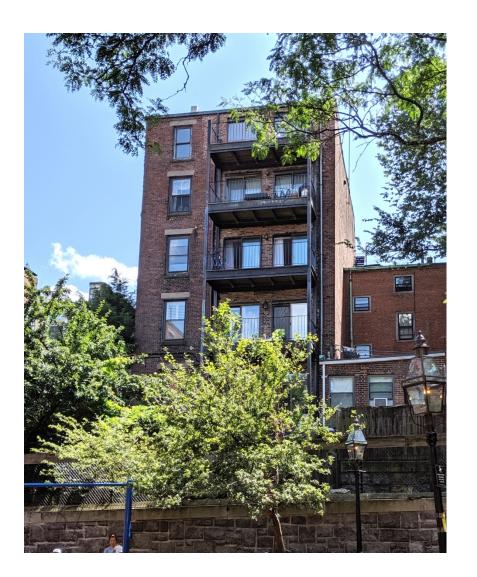

#### **Existing Condition - 23 Pinckney**

23 Pinckney Street back of the building, as viewed from the very nearest point on the nearest street (Myrtle st).

Proposed property is the top floor (#6). It is very high and distant and details of door are almost impossible to see from public way. Note: 5 other units have same condition, are visible, and are owned individually.