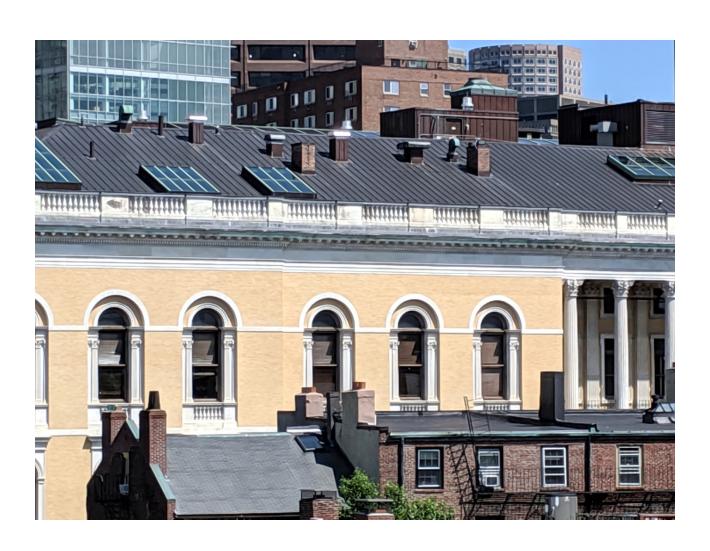

#### **Existing Condition - 23 Pinckney**

23 Pinckney Street back of the building, as viewed from the very nearest point on the nearest street (Myrtle st).

Proposed property is the top floor (#6). It is very high and distant and details of door are almost impossible to see from public way. Note: 5 other units have same condition, are visible, and are owned individually.