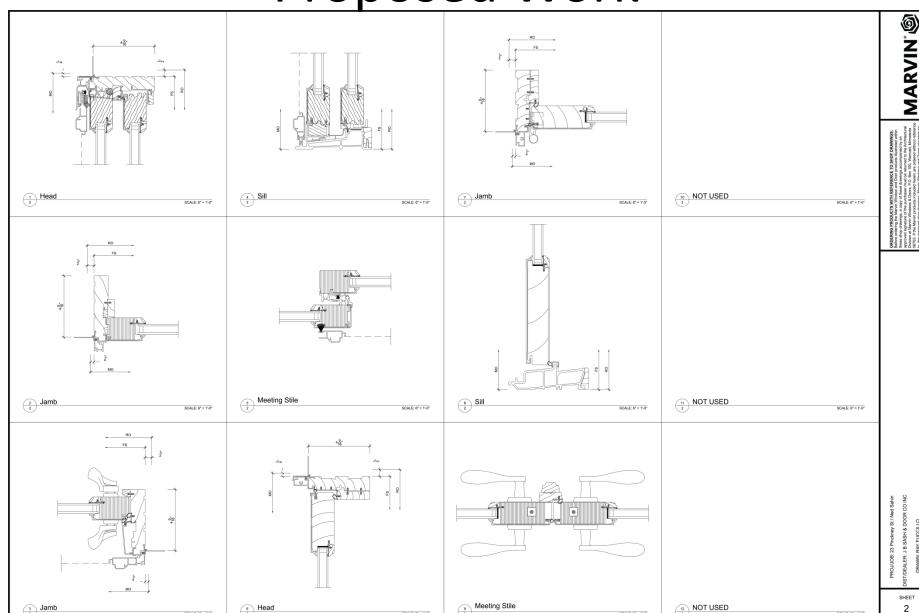

y**



View of 23 Pinckney Street, from another rooftop across Myrtle street.



























#### Proposed Work - Overview

- Replace both sets of failed glass doors at #6
- Use Marvin highest-quality doors
- Supplier: JB Sash & Door (lots of experience with historic buildings in Beacon Hill)
- Doors to match existing: non-divided light.
- Wooden solid doors with metal cladding outside to match existing metal doors.
- Proposed: French swing-out doors with same profile as existing.
- Fallback plan: Sliding doors. Visually same as above.

#### **Proposed Work**



Product Line: Ultimate

Frame Size: 71" X 82"

Unit Description: Outswing French Door

#### **SPECIFICATIONS**

Product Line: Ultimate
Unit Description: Sliding Patio Door
Frame Size: 71" X 79 1/2"

**Proposed Work** 



### **Proposed Work**