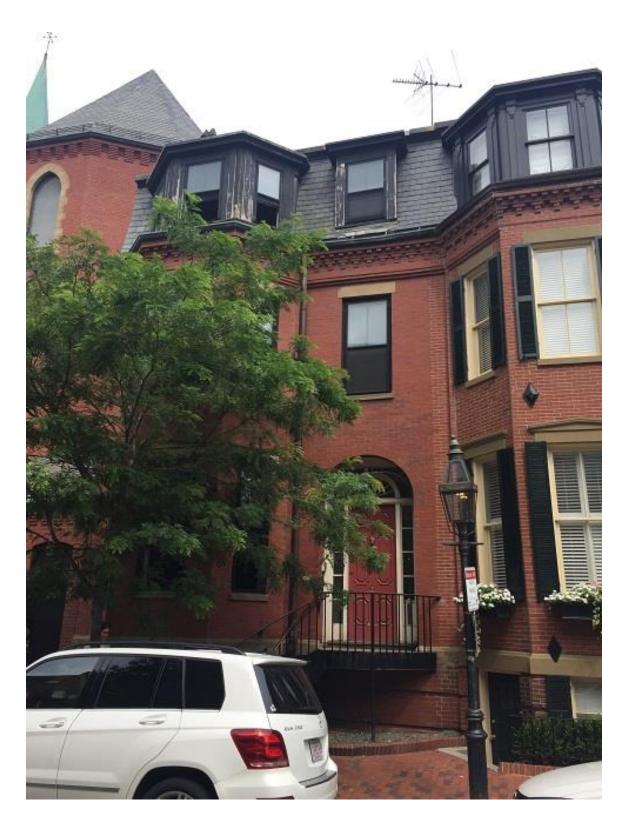

# Existing Windows at 135 Mt. Vernon Street Boston, MA 02118

# **Overview Right**



### **Overview Left**



**Third Floor Left** 



**Third Floor Middle Bay** 



**Third Floor Middle Bay** 



Third Floor Right Bay



Third Floor Right Bay



**Third Floor Right** 



**Third Floor Right** 





**Second Floor Left** 



## **Second Floor Middle Bay**



**Second Floor Middle Bay** 



**Second Floor Right Bay** 



**Second Floor Right Bay** 



**Second Floor Right** 



# **Second Floor Right**



**First Floor Left** 



**First Floor Left** 



First Floor Middle Bay



First Floor Middle Bay



First Floor Right Bay



# First Floor Right Bay



**Garden Level** 



**Example of Damage** 



**Example of Damage**