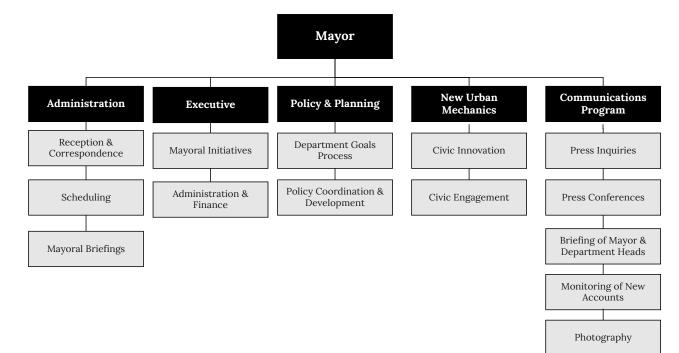

### **Department Mission**

The mission of the Office of the Mayor is to provide executive leadership, as well as to set priorities and goals for the City and its neighborhoods.

| Operating Budget      | Program Name                    | Total Actual '17 | Total Actual '18 | Total Approp '19 | Total Budget '20 |
|-----------------------|---------------------------------|------------------|------------------|------------------|------------------|
|                       | Administration                  | 1,252,191        | 1,443,400        | 1,469,428        | 1,681,841        |
|                       | Executive                       | 335,482          | 290,674          | 360,329          | 458,429          |
|                       | Policy & Planning               | 1,227,631        | 1,438,325        | 2,124,523        | 1,820,774        |
|                       | New Urban Mechanics             | 297,862          | 380,982          | 474,409          | 603,359          |
|                       | Communications                  | 657,042          | 624,732          | 770,317          | 767,011          |
|                       | Total                           | 3,770,208        | 4,178,113        | 5,199,006        | 5,331,414        |
| External Funds Budget | Fund Name                       | Total Actual '17 | Total Actual '18 | Total Approp '19 | Total Budget '20 |
|                       |                                 |                  |                  |                  |                  |
|                       | BETA Blocks Pilot               | 0                | 0                | 200,000          | 0                |
|                       | Boston Safest Driver            | 0                | 6,200            | 100,404          | 7,714            |
|                       | Chief Resilience Officer Grant  | 125,335          | 190              | 0                | 0                |
|                       | Community Gardens               | 0                | 0                | 30,000           | 30,000           |
|                       | Early Childhood Innovation      | 0                | 0                | 40,001           | 40,001           |
|                       | Economic Mobility Lab           | 0                | 48,521           | 70,192           | 142,013          |
|                       | Harvard Business School Service | 76,154           | 59,440           | 93,893           | 98,407           |
|                       | Innovation Delivery Team        | 449,973          | 318,326          | 169,582          | 0                |
|                       | Play Around the Snowy City      | 0                | 0                | 10,000           | 0                |
|                       | Policy Research Grant           | 31,346           | 32,818           | 32,637           | 32,775           |
|                       | Public Service Fellowship       | 25,000           | 25,634           | 26,081           | 25,896           |
|                       | Strategic Partnerships          | 0                | 116,144          | 220,022          | 290,073          |
|                       | Total                           | 707,808          | 607,273          | 992,812          | 666,879          |
| Operating Budget      |                                 | Actual '17       | Actual '18       | Approp '19       | Budget '20       |
|                       | Personnel Services              | 3,548,831        | 3,826,628        | 4,785,727        | 4,798,135        |
|                       | Non Personnel                   | 221,377          | 351,485          | 413,279          | 533,279          |
|                       | Total                           | 3,770,208        | 4,178,113        | 5,199,006        | 5,331,414        |

### **Description of Services**

The Office of the Mayor coordinates the activities of the Mayor, mayoral commissions, special assistants to the Mayor, and all City departments. Coordination of activities includes the Mayor's scheduling, advance office, speech writing, policy development, communications, and twenty-four hour services. The Office of the Mayor is also charged with communicating mayoral directives and decisions to Cabinet officers and department heads, and coordinating implementation of those decisions.