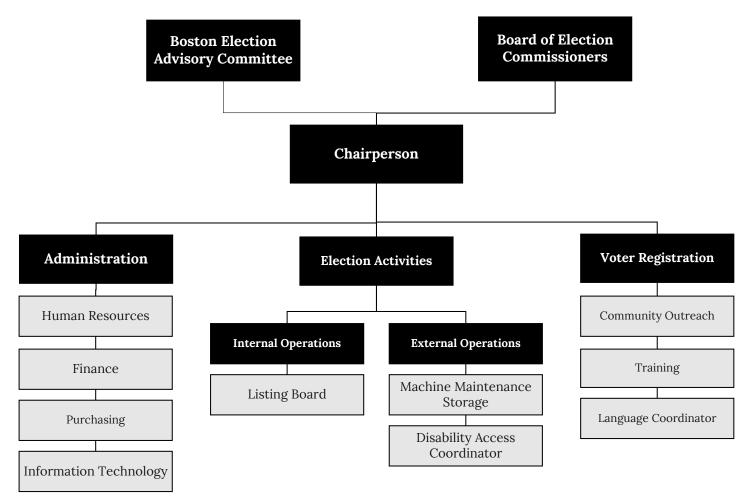

## Mayor's Office

| Mayor's Office                    | 7  |
|-----------------------------------|----|
| Mayor's Office                    | 9  |
| Administration                    | 15 |
| Executive                         | 16 |
| Policy & Planning                 | 17 |
| New Urban Mechanics               | 18 |
| Communications                    | 19 |
| Election Department               | 25 |
| Election Division                 | 29 |
| Administration                    | 33 |
| Voter Registration                | 34 |
| Election Activities               |    |
| Listing Board                     |    |
| Annual Listing                    | 41 |
| Intergovernmental Relations       | 43 |
| Intergovernmental Relations       |    |
| Grants Administration             |    |
| Law Department                    |    |
| Operations                        |    |
| Litigation                        | 55 |
| Government Services               |    |
| Office of Gaming & Accountability | 57 |
| Women's Advancement               |    |
| Women's Advancement               | 63 |
|                                   |    |