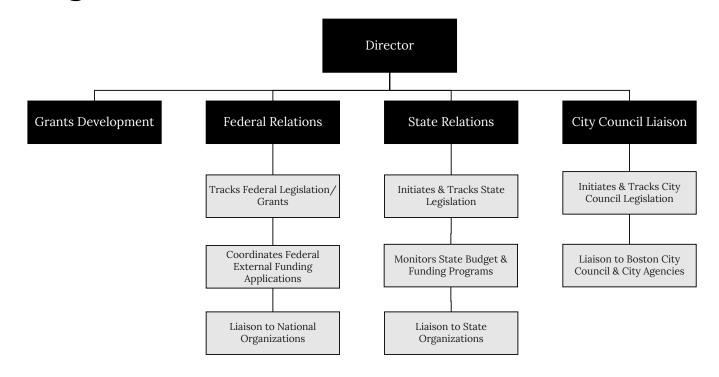

## Mayor's Office

| Mayor's Office                    | 7  |
|-----------------------------------|----|
| Mayor's Office                    | 9  |
| Administration                    | 15 |
| Executive                         | 16 |
| Policy & Planning                 | 17 |
| New Urban Mechanics               | 18 |
| Communications                    | 19 |
| Election Department               | 25 |
| Election Division                 | 29 |
| Administration                    | 33 |
| Voter Registration                | 34 |
| Election Activities               |    |
| Listing Board                     |    |
| Annual Listing                    | 41 |
| Intergovernmental Relations       | 43 |
| Intergovernmental Relations       |    |
| Grants Administration             |    |
| Law Department                    |    |
| Operations                        |    |
| Litigation                        | 55 |
| Government Services               |    |
| Office of Gaming & Accountability | 57 |
| Women's Advancement               |    |
| Women's Advancement               | 63 |
|                                   |    |