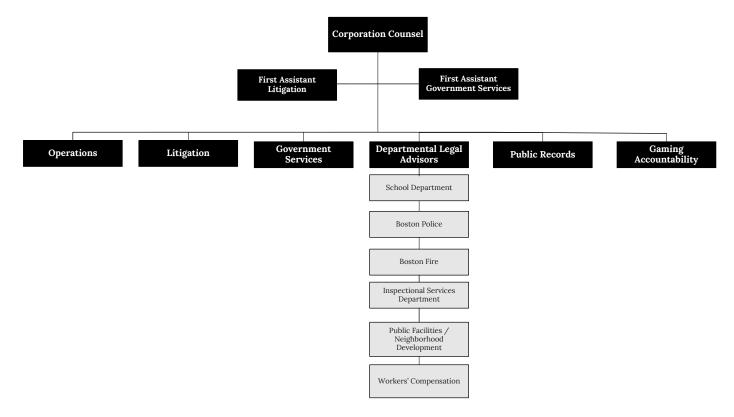

## Mayor's Office

| Mayor's Office                    | 7  |
|-----------------------------------|----|
| Mayor's Office                    | 9  |
| Administration                    | 15 |
| Executive                         | 16 |
| Policy & Planning                 | 17 |
| New Urban Mechanics               | 18 |
| Communications                    | 19 |
| Election Department               | 25 |
| Election Division                 | 29 |
| Administration                    | 33 |
| Voter Registration                | 34 |
| Election Activities               |    |
| Listing Board                     |    |
| Annual Listing                    | 41 |
| Intergovernmental Relations       | 43 |
| Intergovernmental Relations       |    |
| Grants Administration             |    |
| Law Department                    |    |
| Operations                        |    |
| Litigation                        | 55 |
| Government Services               |    |
| Office of Gaming & Accountability | 57 |
| Women's Advancement               |    |
| Women's Advancement               | 63 |
|                                   |    |