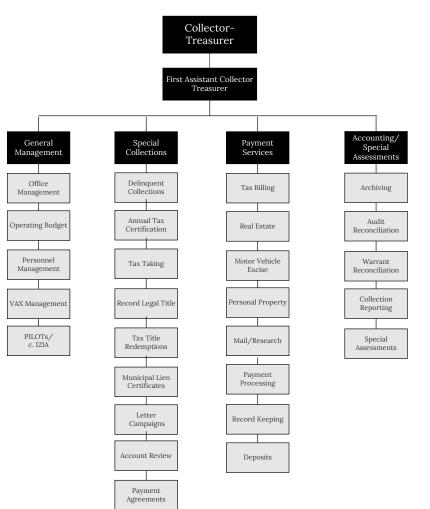

| Treasury Department        |     |
|----------------------------|-----|
| Treasury Division          |     |
| Administration             | 403 |
| General Service/Payroll    | 404 |
| Treasury Accounting        | 405 |
| Accounts Receivable        | 406 |
| Trust                      |     |
| Collecting Division        | 409 |
| General Management         | 413 |
| Special Collections        | 414 |
| Payment Services           | 415 |
| Accounting/Quality Control | 416 |
| Unemployment Compensation  | 419 |
| Workers' Compensation Fund |     |