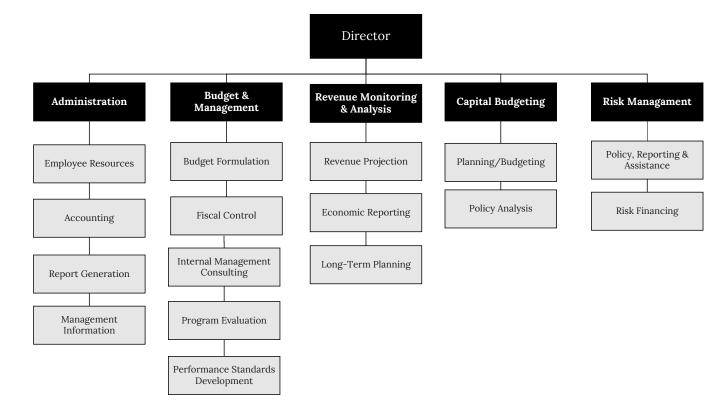

## Administration & Finance

| Administration & Finance       |
|--------------------------------|
| Administration & Finance313    |
| Administration & Finance       |
| Assessing Department           |
| Operations323                  |
| Valuation                      |
| Executive                      |
| Auditing Department            |
| Administration332              |
| Accounting333                  |
| Central Payroll334             |
| Grants Monitoring335           |
| Accounts Payable336            |
| Budget Management339           |
| Administration343              |
| Budget & Management            |
| Revenue Monitoring345          |
| Capital Budgeting346           |
| Risk Management                |
| Execution of Courts349         |
| Health Insurance351            |
| Human Resources353             |
| Personnel357                   |
| Affirmative Action358          |
| Health Benefits & Insurance    |
| Employee Assistance            |
| Workers Comp361                |
| Labor Relations363             |
| Labor Relations                |
| Medicare Payments              |
| Pensions & Annuities - City371 |
| Pensions & Annuities - County  |
| Purchasing Division            |
| Administration379              |
| Procurement                    |
| Central Services               |
| Registry Division383           |
| Administration387              |
| Vital Statistics388            |
| Depositions                    |