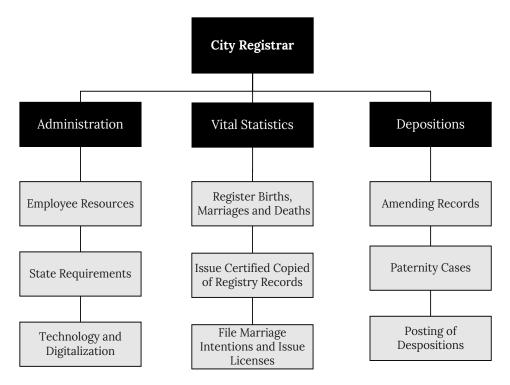

## Administration & Finance

| Administration & Finance       |
|--------------------------------|
| Administration & Finance313    |
| Administration & Finance       |
| Assessing Department           |
| Operations323                  |
| Valuation                      |
| Executive                      |
| Auditing Department            |
| Administration332              |
| Accounting333                  |
| Central Payroll334             |
| Grants Monitoring335           |
| Accounts Payable336            |
| Budget Management339           |
| Administration343              |
| Budget & Management            |
| Revenue Monitoring345          |
| Capital Budgeting346           |
| Risk Management                |
| Execution of Courts349         |
| Health Insurance351            |
| Human Resources353             |
| Personnel357                   |
| Affirmative Action358          |
| Health Benefits & Insurance    |
| Employee Assistance            |
| Workers Comp361                |
| Labor Relations363             |
| Labor Relations                |
| Medicare Payments              |
| Pensions & Annuities - City371 |
| Pensions & Annuities - County  |
| Purchasing Division            |
| Administration379              |
| Procurement                    |
| Central Services               |
| Registry Division383           |
| Administration387              |
| Vital Statistics388            |
| Depositions                    |