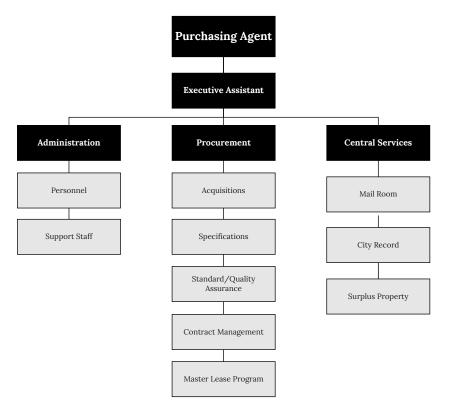

## Administration & Finance

| Administration & Finance       |
|--------------------------------|
| Administration & Finance313    |
| Administration & Finance       |
| Assessing Department           |
| Operations323                  |
| Valuation                      |
| Executive                      |
| Auditing Department            |
| Administration332              |
| Accounting333                  |
| Central Payroll334             |
| Grants Monitoring335           |
| Accounts Payable336            |
| Budget Management339           |
| Administration343              |
| Budget & Management            |
| Revenue Monitoring345          |
| Capital Budgeting346           |
| Risk Management                |
| Execution of Courts349         |
| Health Insurance351            |
| Human Resources353             |
| Personnel357                   |
| Affirmative Action358          |
| Health Benefits & Insurance    |
| Employee Assistance            |
| Workers Comp361                |
| Labor Relations363             |
| Labor Relations                |
| Medicare Payments              |
| Pensions & Annuities - City371 |
| Pensions & Annuities - County  |
| Purchasing Division            |
| Administration379              |
| Procurement                    |
| Central Services               |
| Registry Division383           |
| Administration387              |
| Vital Statistics388            |
| Depositions                    |