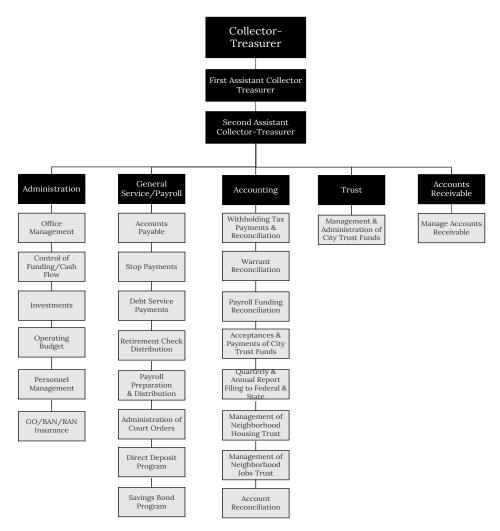

| Treasury Department        |     |
|----------------------------|-----|
| Treasury Division          |     |
| Administration             | 403 |
| General Service/Payroll    | 404 |
| Treasury Accounting        | 405 |
| Accounts Receivable        | 406 |
| Trust                      |     |
| Collecting Division        | 409 |
| General Management         | 413 |
| Special Collections        | 414 |
| Payment Services           | 415 |
| Accounting/Quality Control | 416 |
| Unemployment Compensation  | 419 |
| Workers' Compensation Fund |     |