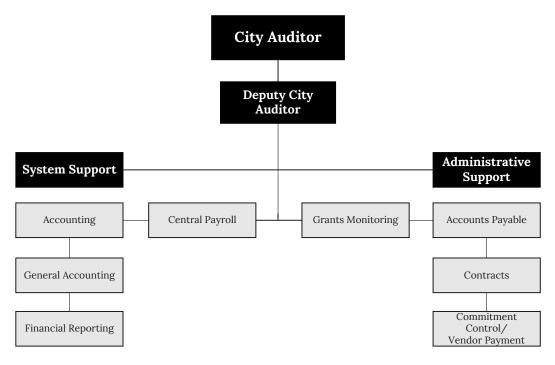

| Treasury Department        |     |
|----------------------------|-----|
| Treasury Division          |     |
| Administration             | 403 |
| General Service/Payroll    | 404 |
| Treasury Accounting        | 405 |
| Accounts Receivable        | 406 |
| Trust                      |     |
| Collecting Division        | 409 |
| General Management         | 413 |
| Special Collections        | 414 |
| Payment Services           | 415 |
| Accounting/Quality Control | 416 |
| Unemployment Compensation  | 419 |
| Workers' Compensation Fund |     |