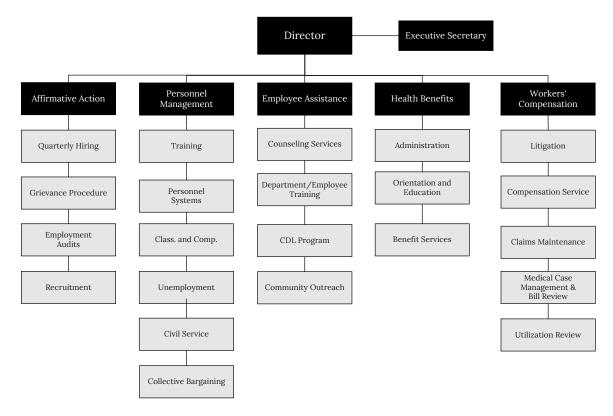

## Administration & Finance

| Administration & Finance       |
|--------------------------------|
| Administration & Finance313    |
| Administration & Finance       |
| Assessing Department           |
| Operations323                  |
| Valuation                      |
| Executive                      |
| Auditing Department            |
| Administration332              |
| Accounting333                  |
| Central Payroll334             |
| Grants Monitoring335           |
| Accounts Payable336            |
| Budget Management339           |
| Administration343              |
| Budget & Management            |
| Revenue Monitoring345          |
| Capital Budgeting346           |
| Risk Management                |
| Execution of Courts349         |
| Health Insurance351            |
| Human Resources353             |
| Personnel357                   |
| Affirmative Action358          |
| Health Benefits & Insurance    |
| Employee Assistance            |
| Workers Comp361                |
| Labor Relations363             |
| Labor Relations                |
| Medicare Payments              |
| Pensions & Annuities - City371 |
| Pensions & Annuities - County  |
| Purchasing Division            |
| Administration379              |
| Procurement                    |
| Central Services               |
| Registry Division383           |
| Administration387              |
| Vital Statistics388            |
| Depositions                    |