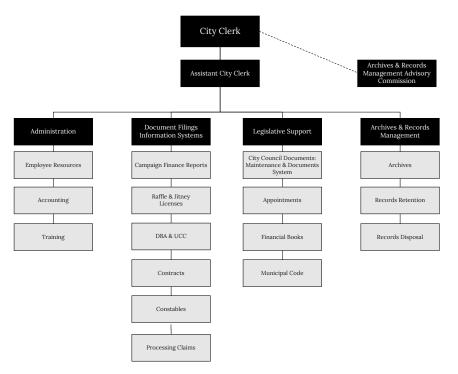

# City Clerk Operating Budget

#### Maureen Feeney, City Clerk, Appropriation 161000

#### **Department Mission**

The mission of the City Clerk's office is to accept, file, record, and maintain all municipal records. The City Clerk publishes the agenda for all City Council meetings, records all Council and related Mayoral actions, and edits and compiles the minutes of Council meetings. The Department also maintains the City Council document system database and publishes all ordinances and amended codes on a yearly basis. The City Clerk is also responsible for overseeing the work of the Archives Commission. Starting in FY19, the City Clerk's office implemented and now administers the City of Boston's Lobbyist Registration Ordinance in order to reinforce the community's trust in the integrity of its government by guaranteeing convenient and timely access to information.

#### Legislative Support

- City Council meeting records are digitized, and published on the City of Boston website.
- To distribute copies of the Municipal Code and Annual Supplements.
- To Update the Ordinance Section of the Municipal Code and distribute supplements. **Document Filing**
- Scanning and indexing documents.
- Time used for processing documents.

#### **Document Filing**

• To receive and record statutory filings as required by law.

#### Archives

• To provide archives record center to City Departments and the public; provide records disposition services to departments.

| Operating Budget | Program Name                           | Total Actual '17                 | Total Actual '18                   | Total Approp '19                   | Total Budget '20                   |
|------------------|----------------------------------------|----------------------------------|------------------------------------|------------------------------------|------------------------------------|
|                  | Legislative Support<br>Document Filing | 347,912<br>429,171               | 282,801<br>504,623                 | 297,755<br>523,907                 | 307,775<br>550,372                 |
|                  | Archives                               | 383,988                          | 446,833                            | 480,692                            | 488,103                            |
|                  | Total                                  | 1,161,071                        | 1,234,257                          | 1,302,354                          | 1,346,250                          |
|                  |                                        |                                  |                                    |                                    |                                    |
| Operating Budget |                                        | Actual '17                       | Actual '18                         | Approp '19                         | Budget '20                         |
| Operating Budget | Personnel Services<br>Non Personnel    | Actual 17<br>1,063,989<br>97,082 | Actual '18<br>1,133,812<br>100,445 | Арргор '19<br>1,189,596<br>112,758 | Budget '20<br>1,233,492<br>112,758 |