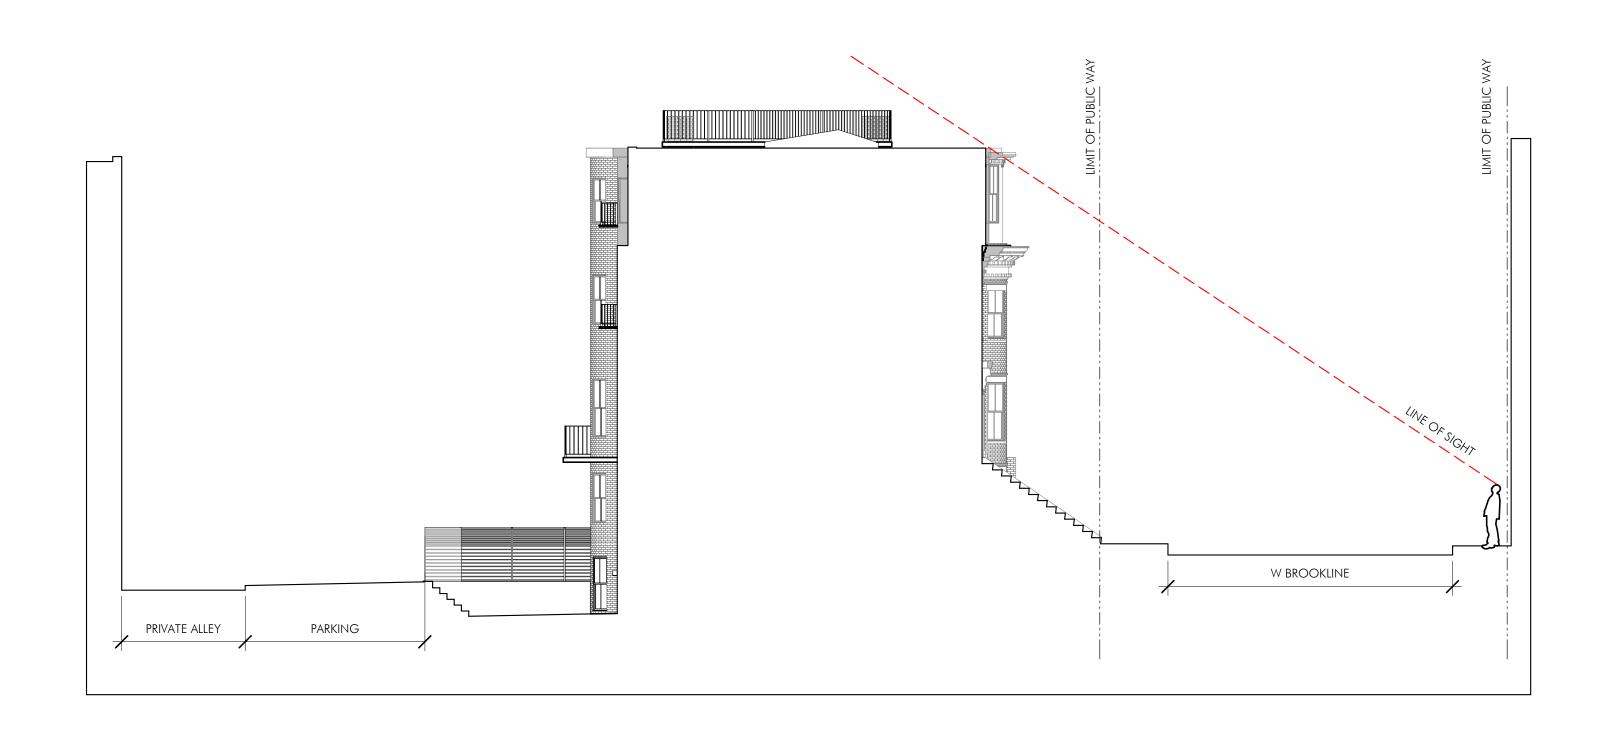

LINE OF SIGHT

189 W BROOKLINE BOSTON, MA 02118

OCTOBER 11, 2019

7

EXISTING ROOF DECK

copyright: EMBARC Studio, LLC. C:\Users\mvanbrocklin\Documents\19030\_189 W Brookline\_mvanbrocklin@embarcstudio.com.rvt