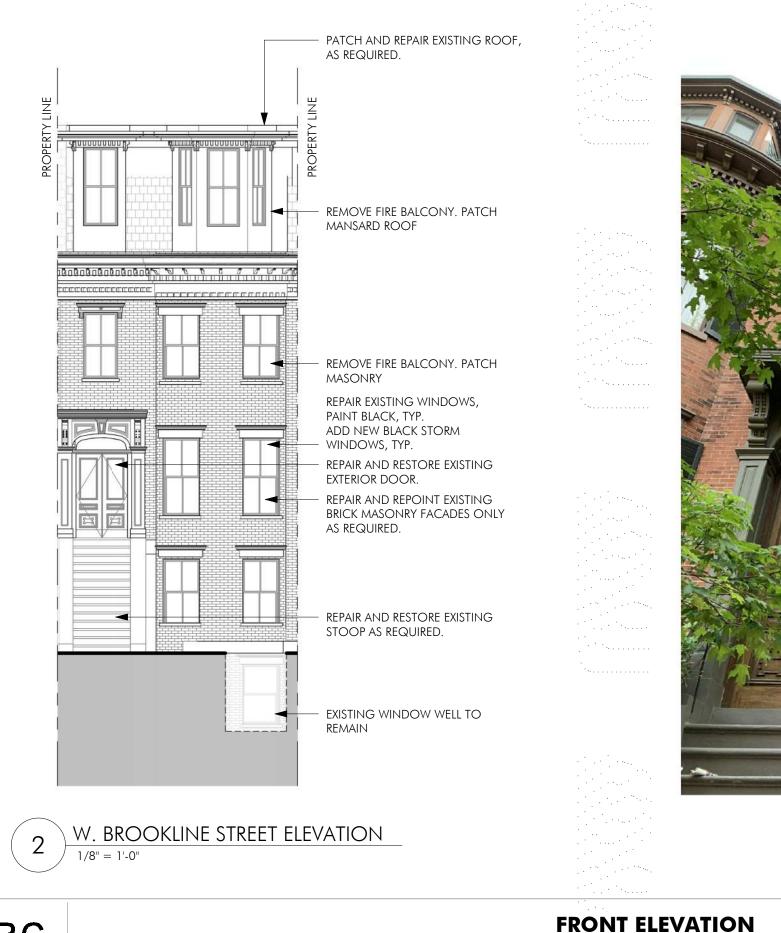

#### SITE CONTEXT (WEST BROOKLINE)

189 W BROOKLINE BOSTON, MA 02118

2

OCTOBER 11, 2019

SCALE:

(191)

SCALE: 1/8" = 1'-0"

189 W BROOKLINE BOSTON, MA 02118

3

**EXISTING WINDOW WELL** 

copyright: EMBARC Studio, LLC. | C:\Users\mvanbrocklin\Documents\19030\_189 W Brookline\_mvanbrocklin@embarcstudio.com.rvt

189 W BROOKLINE BOSTON, MA 02118