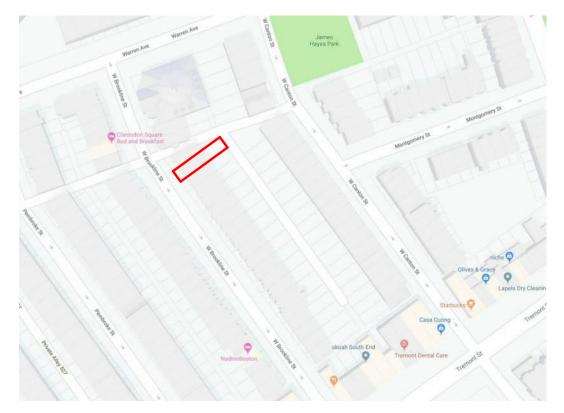

# **189 W BROOKLINE** BOSTON, *MA* 02118

NOVEMBER 5, 2019

















#### SITE LOCATION

189 W BROOKLINE BOSTON, MA 02118







#### SITE CONTEXT (WEST BROOKLINE)

189 W BROOKLINE BOSTON, MA 02118

2

OCTOBER 11, 2019

SCALE:



(191)



SCALE: 1/8" = 1'-0"

189 W BROOKLINE BOSTON, MA 02118

3





**EXISTING WINDOW WELL** 

copyright: EMBARC Studio, LLC. | C:\Users\mvanbrocklin\Documents\19030\_189 W Brookline\_mvanbrocklin@embarcstudio.com.rvt



189 W BROOKLINE BOSTON, MA 02118







#### SITE CONTEXT (PRIVATE ALLEY)



189 W BROOKLINE BOSTON, MA 02118

OCTOBER 11, 2019

5

SCALE:



**REAR ELEVATION** 



SCALE: 1/8" = 1'-0"

189 W BROOKLINE BOSTON, MA 02118





LINE OF SIGHT

189 W BROOKLINE BOSTON, MA 02118

OCTOBER 11, 2019

7





EXISTING ROOF DECK

copyright: EMBARC Studio, LLC. C:\Users\mvanbrocklin\Documents\19030\_189 W Brookline\_mvan