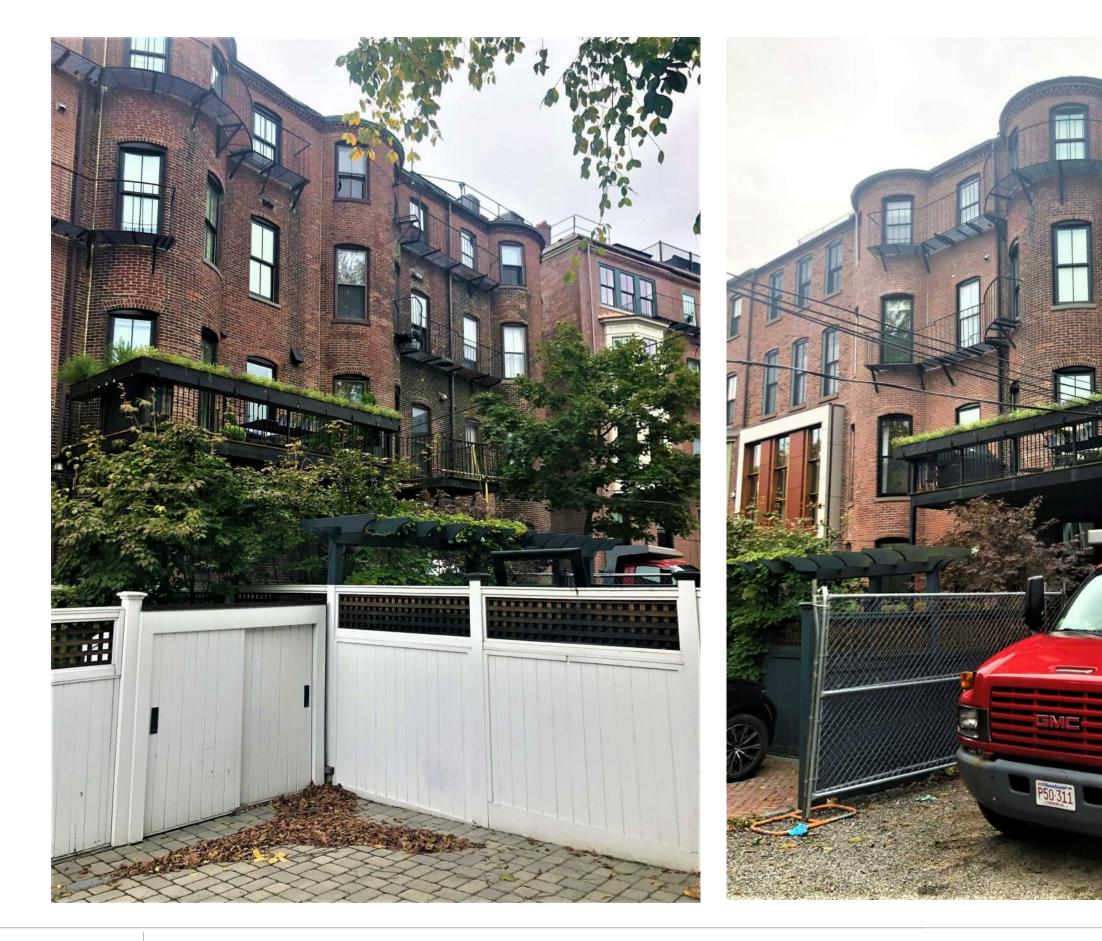

#### SITE CONTEXT (PRIVATE ALLEY)

189 W BROOKLINE BOSTON, MA 02118

OCTOBER 11, 2019

5

SCALE:

**REAR ELEVATION** 

SCALE: 1/8" = 1'-0"

189 W BROOKLINE BOSTON, MA 02118

LINE OF SIGHT

189 W BROOKLINE BOSTON, MA 02118

OCTOBER 11, 2019

7

EXISTING ROOF DECK

copyright: EMBARC Studio, LLC. C:\Users\mvanbrocklin\Documents\19030\_189 W Brookline\_mvanbrocklin@embarcstudio.com.rvt

189 W BROOKLINE BOSTON, MA 02118

8

**EXISTING ROOF DECK** 

copyright: EMBARC Studio, LLC. C:\Users\mvanbrocklin\Documents\19030\_189 W Brookline\_mvanbrocklin@embarcstudio.com.rvt

189 W BROOKLINE BOSTON, MA 02118