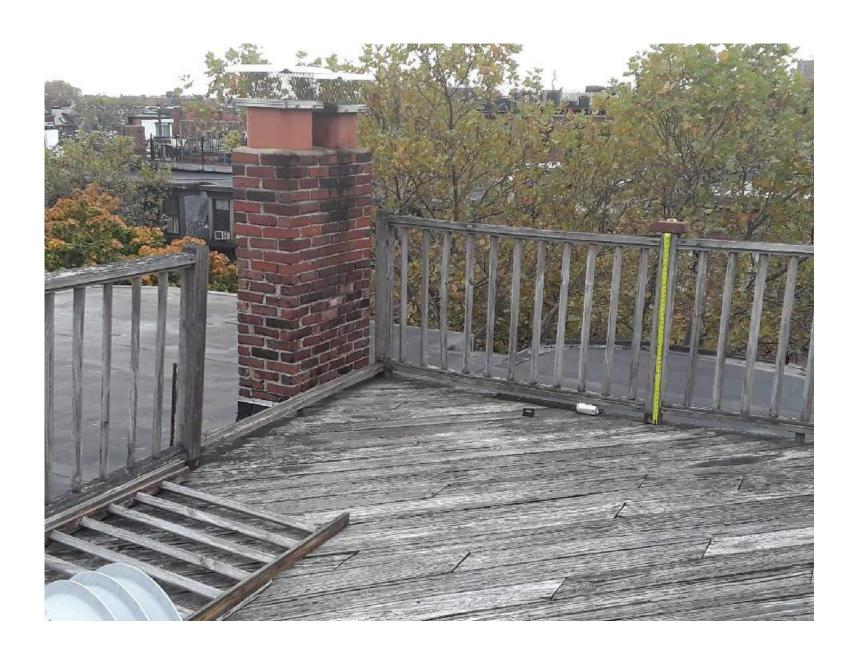

189 W BROOKLINE BOSTON, MA 02118

8

**EXISTING ROOF DECK** 

copyright: EMBARC Studio, LLC. C:\Users\mvanbrocklin\Documents\19030\_189 W Brookline\_mvanbrocklin@embarcstudio.com.rvt

189 W BROOKLINE BOSTON, MA 02118