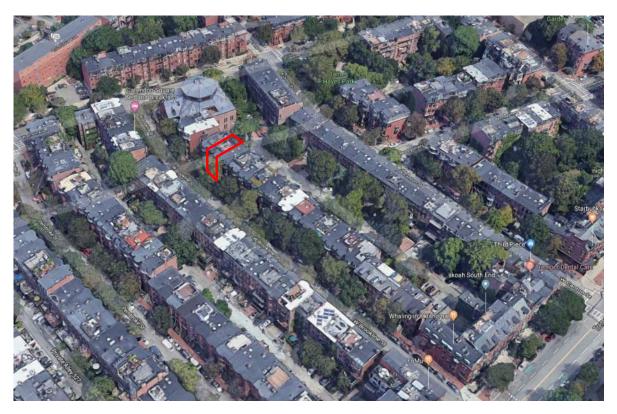

# **189 W BROOKLINE** BOSTON, *MA* 02118

NOVEMBER 5, 2019

















#### SITE LOCATION

189 W BROOKLINE BOSTON, MA 02118







#### SITE CONTEXT (WEST BROOKLINE)

189 W BROOKLINE BOSTON, MA 02118

2

OCTOBER 11, 2019

SCALE:



(191)



SCALE: 1/8" = 1'-0"

189 W BROOKLINE BOSTON, MA 02118

3





**EXISTING WINDOW WELL** 

copyright: EMBARC Studio, LLC. | C:\Users\mvanbrocklin\Documents\19030\_189 W Brookline\_mvanbrocklin@embarcstudio.com.rvt



189 W BROOKLINE BOSTON, MA 02118







#### SITE CONTEXT (PRIVATE ALLEY)



189 W BROOKLINE BOSTON, MA 02118

OCTOBER 11, 2019

5

SCALE:



**REAR ELEVATION** 



SCALE: 1/8" = 1'-0"

189 W BROOKLINE BOSTON, MA 02118





LINE OF SIGHT

189 W BROOKLINE BOSTON, MA 02118

OCTOBER 11, 2019

7





EXISTING ROOF DECK

copyright: EMBARC Studio, LLC. C:\Users\mvanbrocklin\Documents\19030\_189 W Brookline\_mvanbr