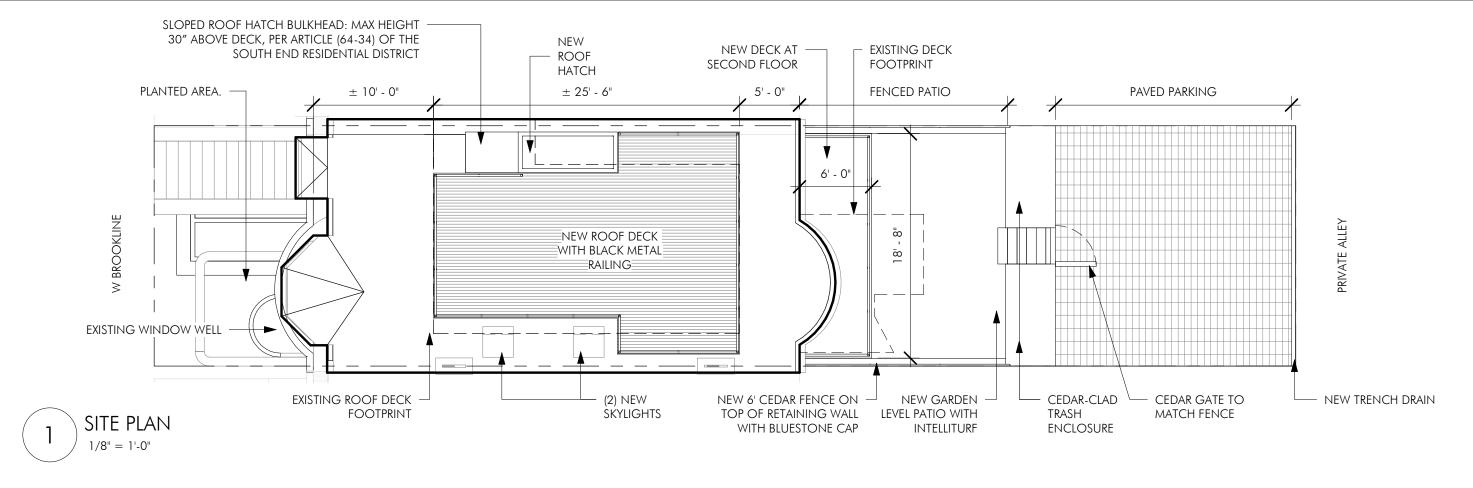

#### SITE CONTEXT (WEST BROOKLINE)

189 W BROOKLINE BOSTON, MA 02118

2

OCTOBER 11, 2019

SCALE:

(191)

SCALE: 1/8" = 1'-0"

189 W BROOKLINE BOSTON, MA 02118

3

**EXISTING WINDOW WELL** 

copyright: EMBARC Studio, LLC. | C:\Users\mvanbrocklin\Documents\19030\_189 W Brookline\_mvanbrocklin@embarcstudio.com.rvt

189 W BROOKLINE BOSTON, MA 02118