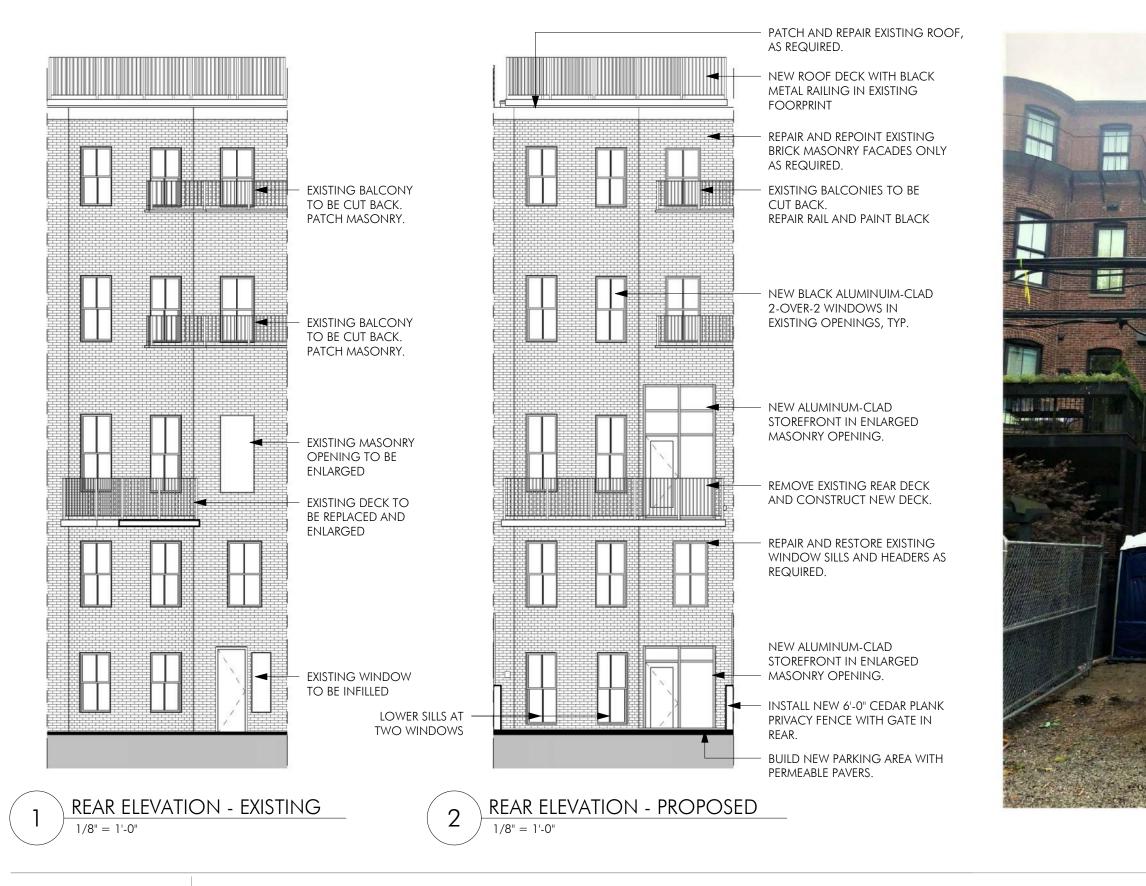

#### SITE CONTEXT (PRIVATE ALLEY)

189 W BROOKLINE BOSTON, MA 02118

OCTOBER 11, 2019

5

SCALE:

**REAR ELEVATION** 

SCALE: 1/8" = 1'-0"

189 W BROOKLINE BOSTON, MA 02118