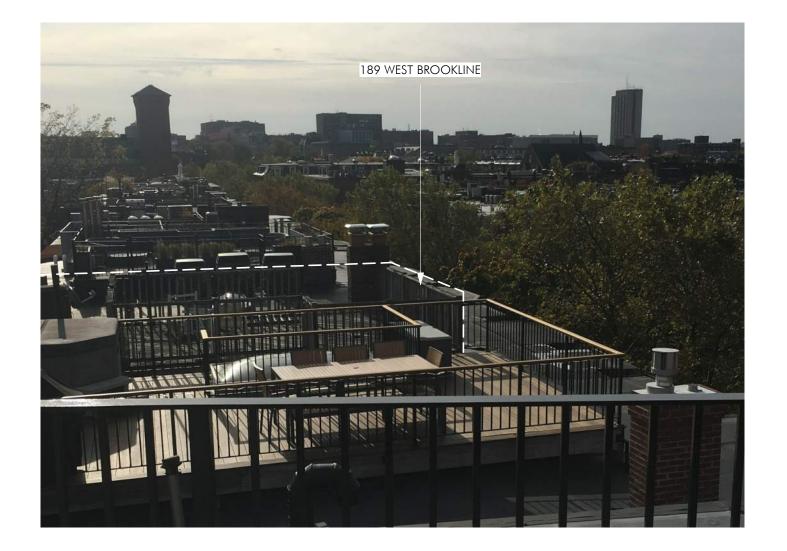

LINE OF SIGHT

189 W BROOKLINE BOSTON, MA 02118

OCTOBER 11, 2019

7

EXISTING ROOF DECK

copyright: EMBARC Studio, LLC. C:\Users\mvanbrocklin\Documents\19030\_189 W Brookline\_mvanbrocklin@embarcstudio.com.rvt