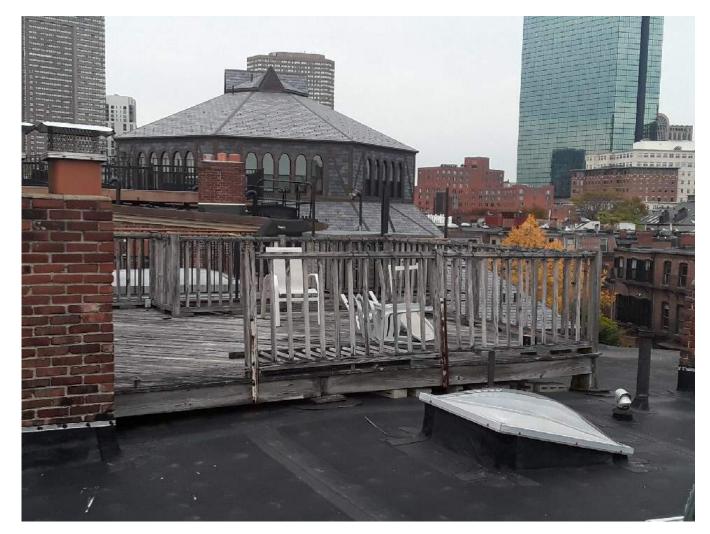

189 W BROOKLINE BOSTON, MA 02118

8

**EXISTING ROOF DECK** 

copyright: EMBARC Studio, LLC. C:\Users\mvanbrocklin\Documents\19030\_189 W Brookline\_mvanbrocklin@embarcstudio.com.rvt

189 W BROOKLINE BOSTON, MA 02118