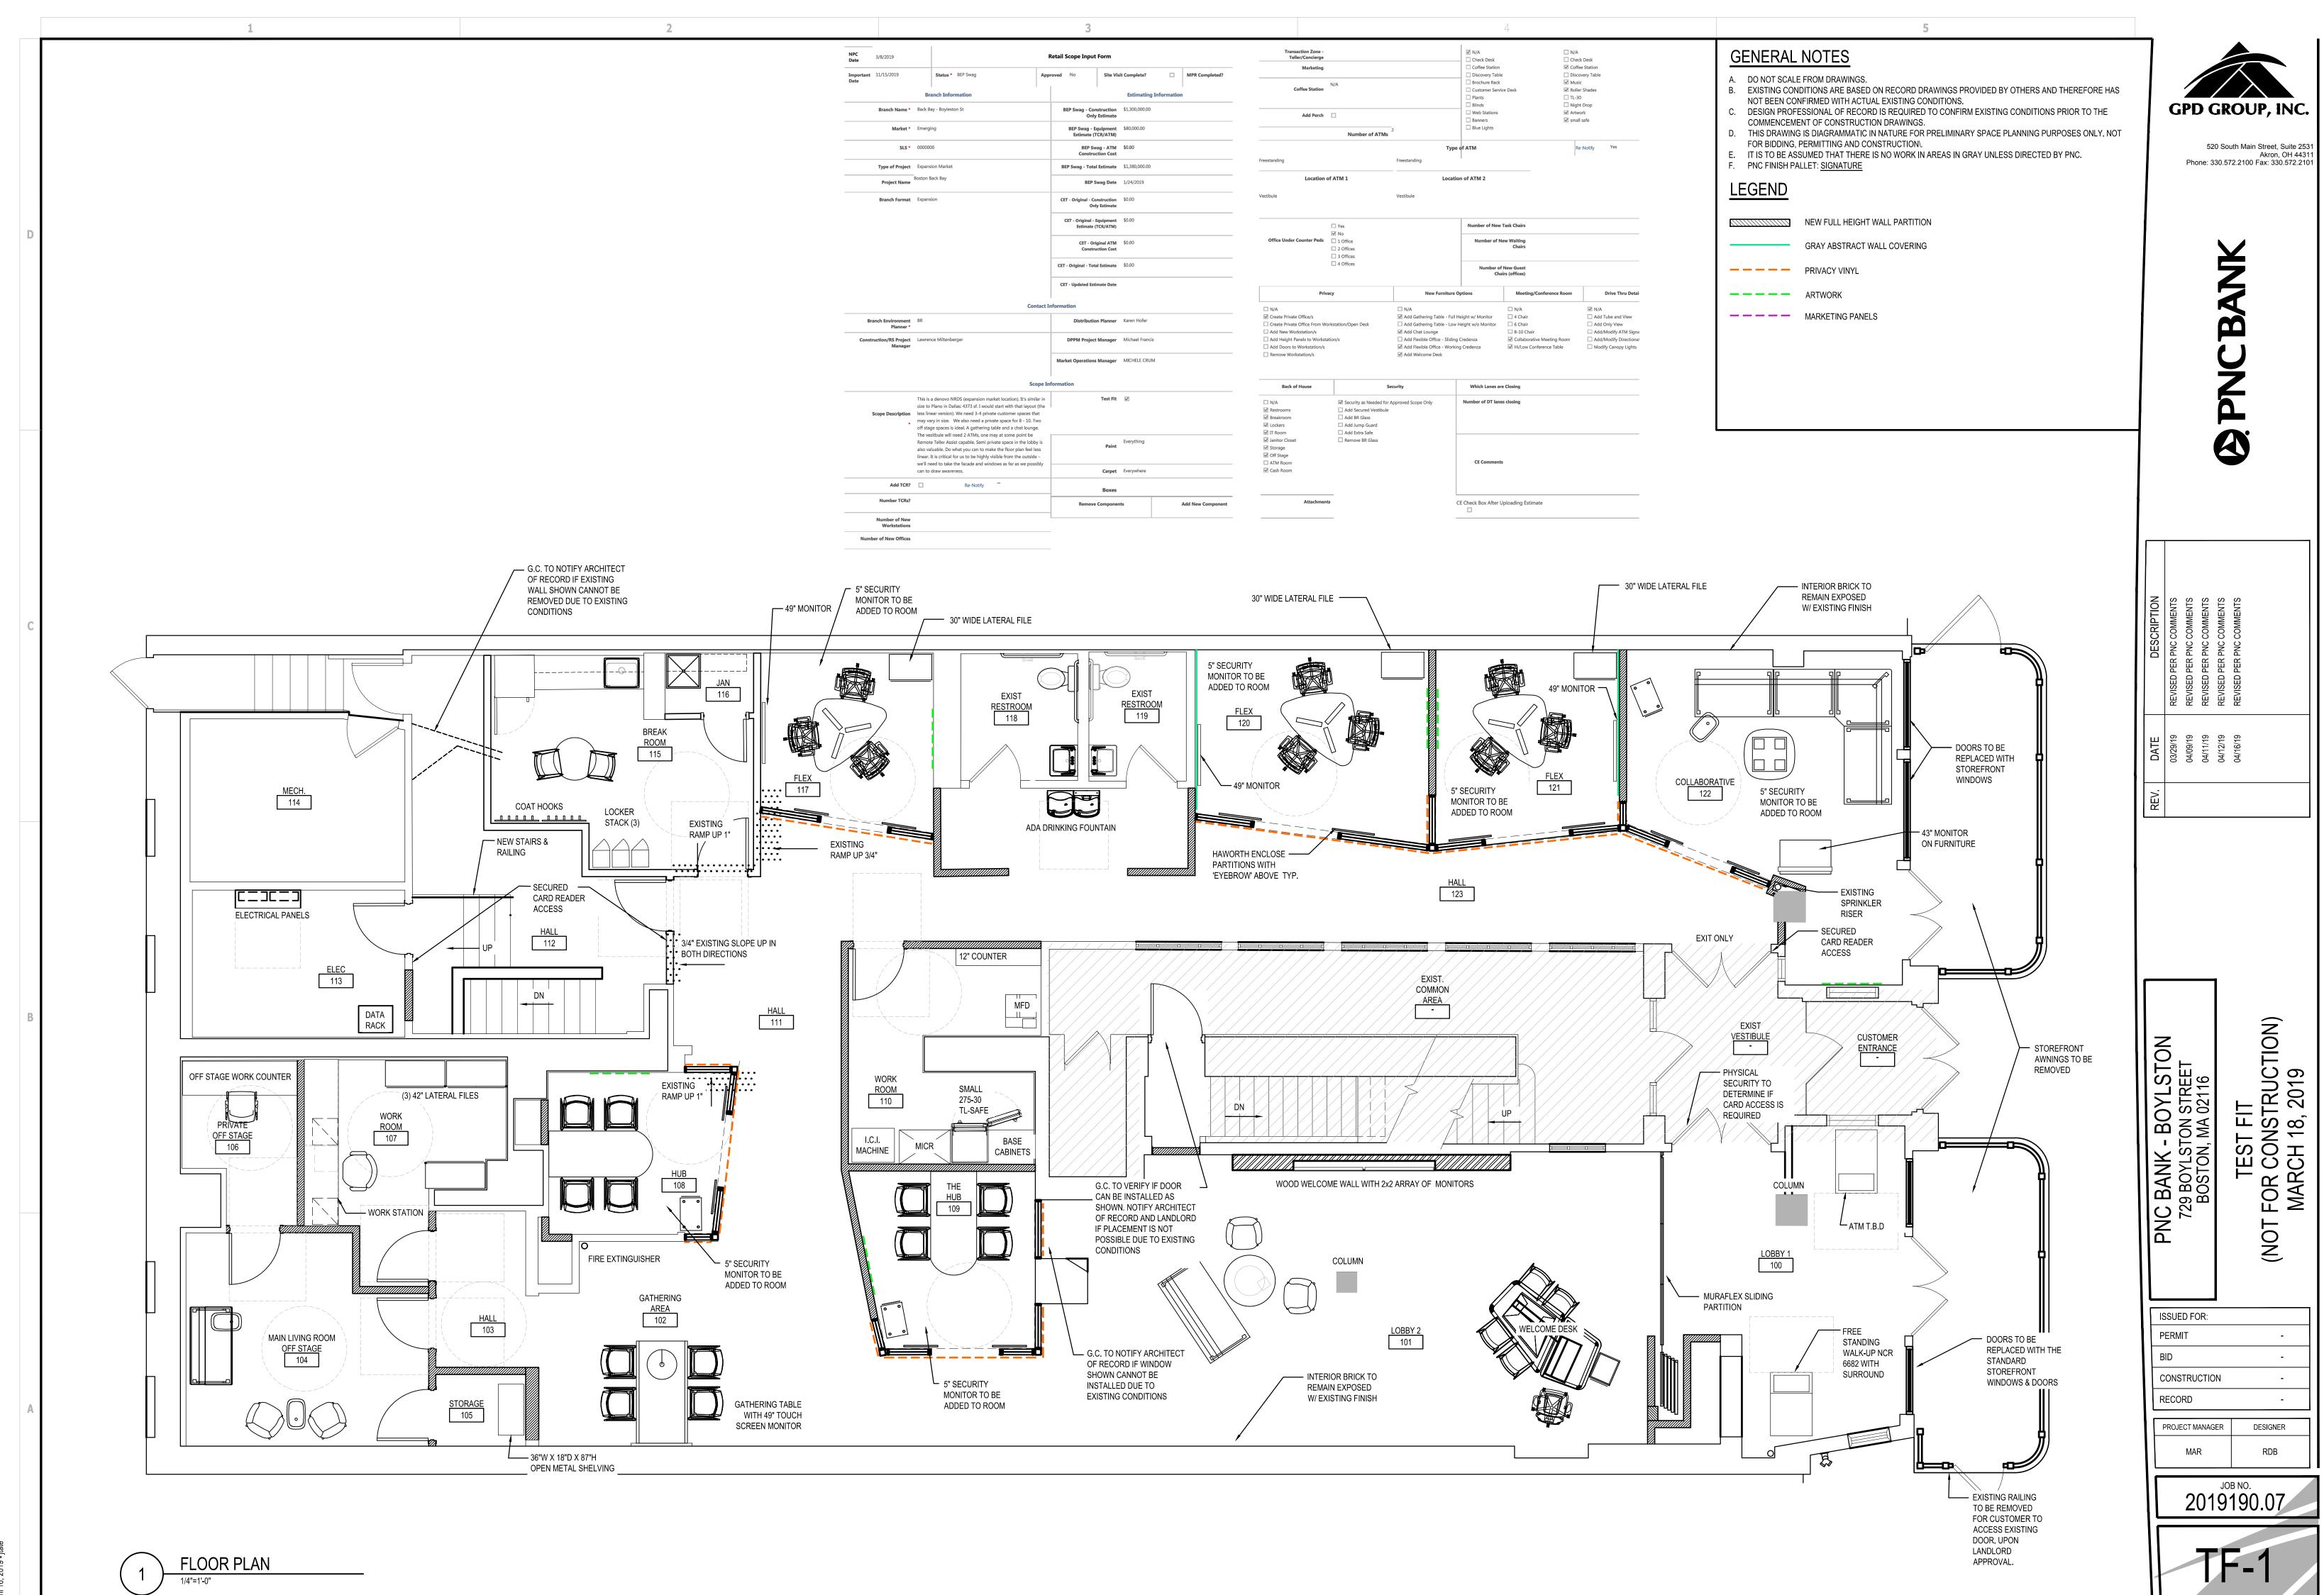

2019190.08

731 Boylston St. Boston, MA 02116

## VIEW #1 LOOKING NORTH ON BOYLSTON ST

THE COLORS AND MATERIALS SHOWN IN THIS RENDERING ARE CLOSE APPROXIMATIONS AND NOT AN EXACT MATCH. RENDERING IS TO BE CONSIDERED FOR VISUAL DESIGN INTENT ONLY AND NOT FOR CONSTRUCTION.