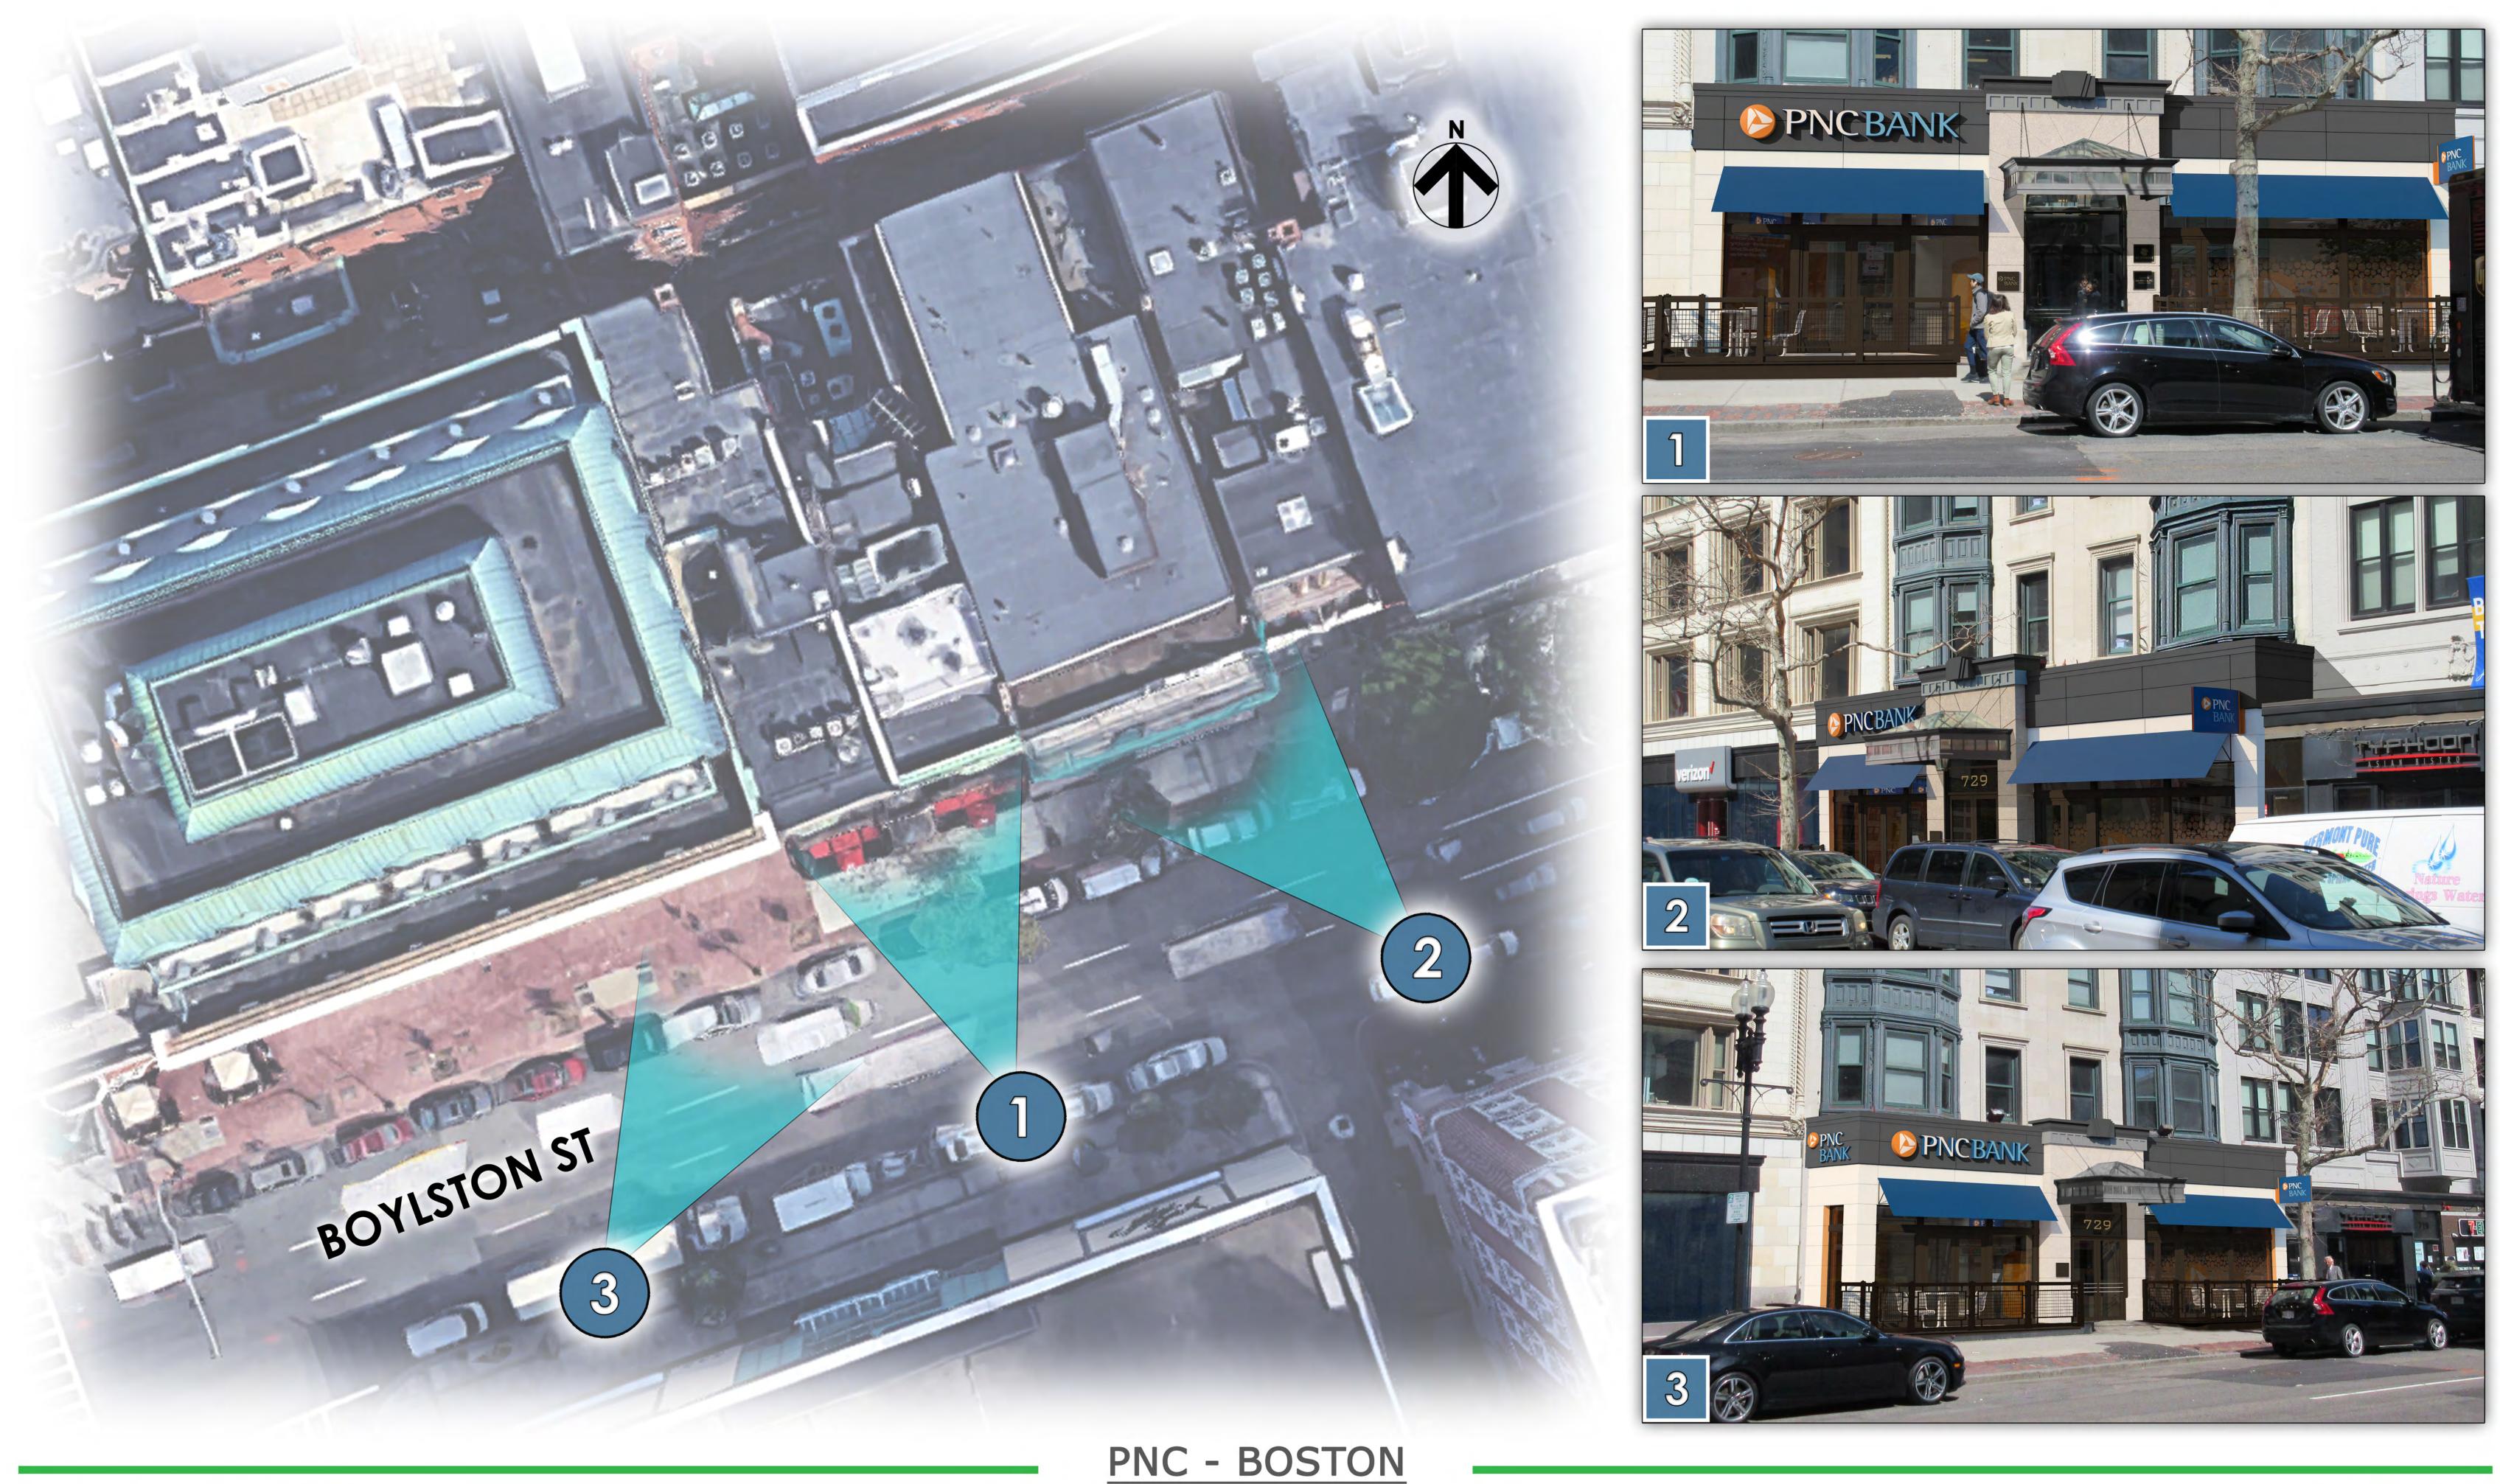

2019190.08

731 Boylston St. Boston, MA 02116





## VIEW #1 LOOKING NORTH ON BOYLSTON ST





THE COLORS AND MATERIALS SHOWN IN THIS RENDERING ARE CLOSE APPROXIMATIONS AND NOT AN EXACT MATCH. RENDERING IS TO BE CONSIDERED FOR VISUAL DESIGN INTENT ONLY AND NOT FOR CONSTRUCTION.





VIEW #2 LOOKING WEST ON BOYLSTON ST





Boston, MA 02116







2019190.08



731 Boylston St. Boston, MA 02116









|