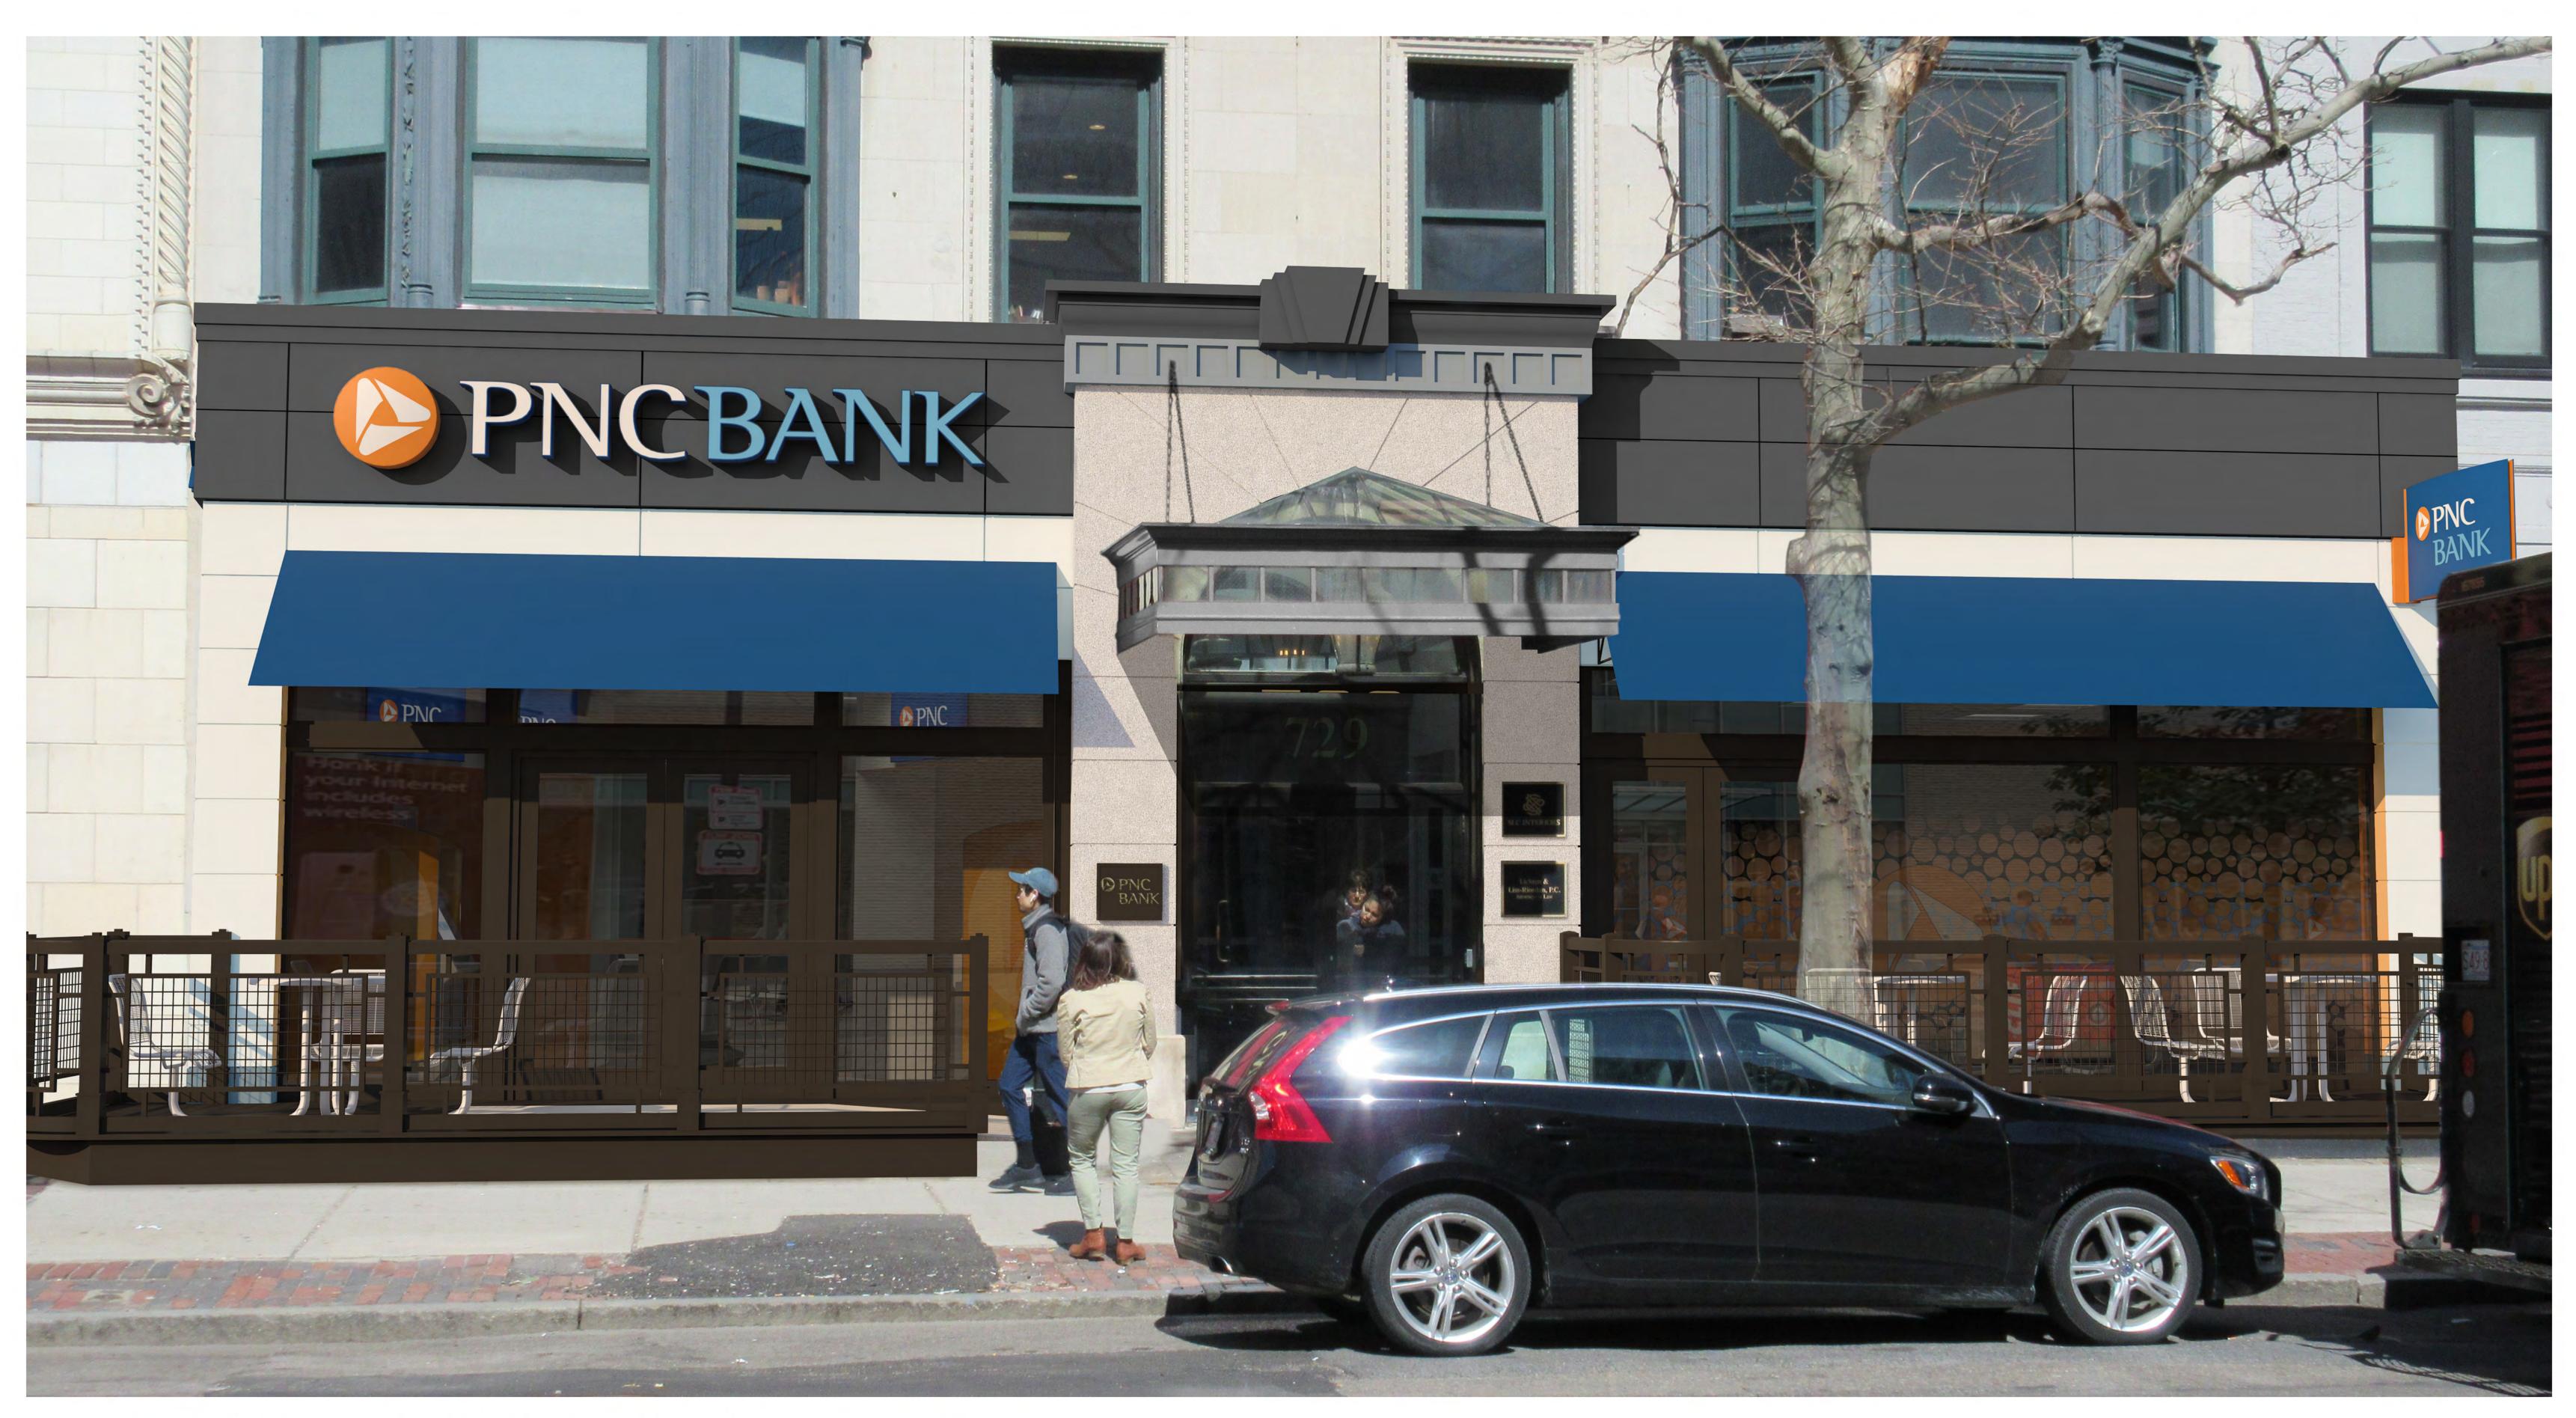

## VIEW #1 LOOKING NORTH ON BOYLSTON ST

THE COLORS AND MATERIALS SHOWN IN THIS RENDERING ARE CLOSE APPROXIMATIONS AND NOT AN EXACT MATCH. RENDERING IS TO BE CONSIDERED FOR VISUAL DESIGN INTENT ONLY AND NOT FOR CONSTRUCTION.