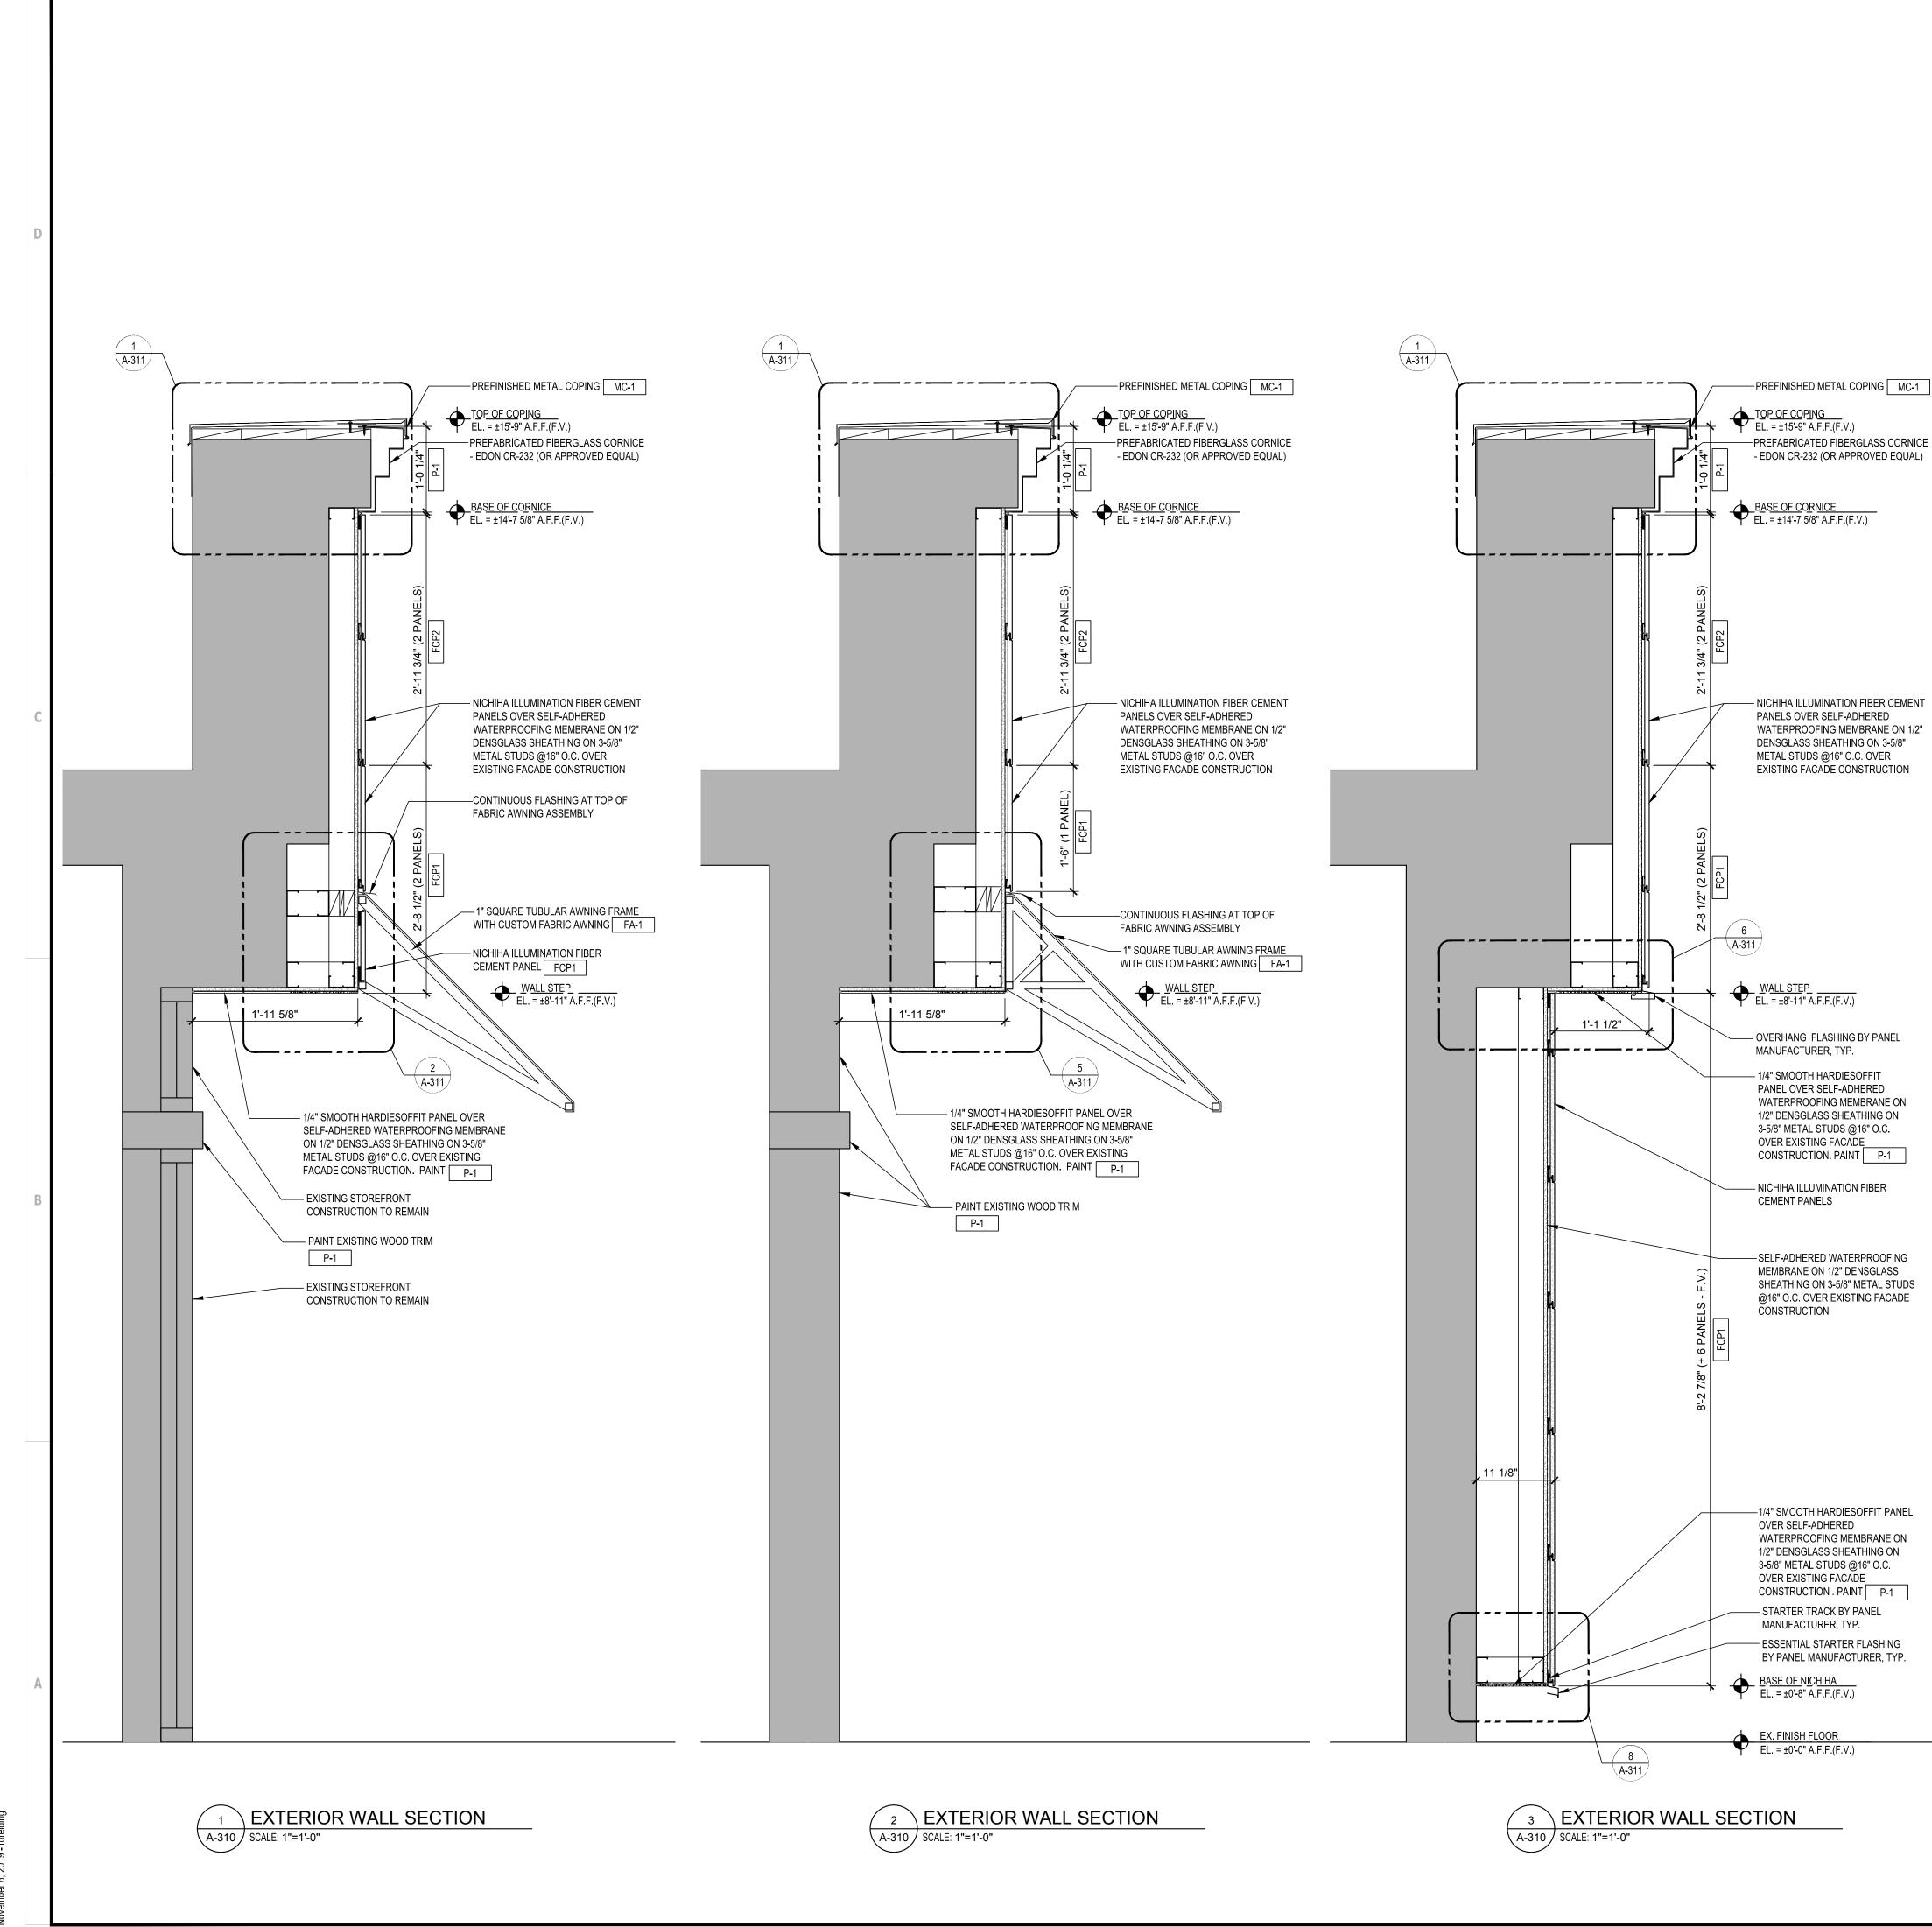

<br>OVER SELF-ADHERED WATERPROOFING<br>"METAL STUDS @16" O.C. OVER EXISTING<br>I. | FCP1 FIBER CEMENT PANEL<br>MFG: NICHIHA ILLUMINATION SERIES AWP<br>COLOR: COLOR TO MATCH BENJAMIN MOORE PEWTER 2121-30   FCP2 FIBER CEMENT PANEL<br>MFG: NICHIHA ILLUMINATION SERIES AWP<br>COLOR: COLOR TO MATCH BENJAMIN MOORE GRAY 2121-10   FA-1 CUSTOM FABRIC AWNING<br>COLOR: TO MATCH PANTONE 540 (PNC BLUE) POWERLINK   M-1 METAL FINISH<br>MFG: STOREFRONT<br>COLOR: TO MATCH EXISTING DARK BRONZE (VERIFY IN FIELD)   P-1 EXTERIOR PAINT ON EXISTING WOOD / METAL / CONCRETE<br>& NEW CORNICE<br>COLOR: COLOR TO MATCH BENJAMIN MOORE GRAY 2121-10   MC-1 PREFORMED METAL COPING SYSTEM<br>MFG: ENGLERT<br>MATERIAL: KYNAR 500<br>COLOR: COLOR TO MATCH FCP2 | INSTALL ELECTRICAL CIRCUITS INCLUDING ALL CONDUIT, WIRE, CONNEC |



ing Name: O:\2019\2019190\07 Boston (Boylston St) MA\dwg\ConstructionDocuments\Architectura\\Elevation Updates 11.6.2019\011\_201919007\_

3