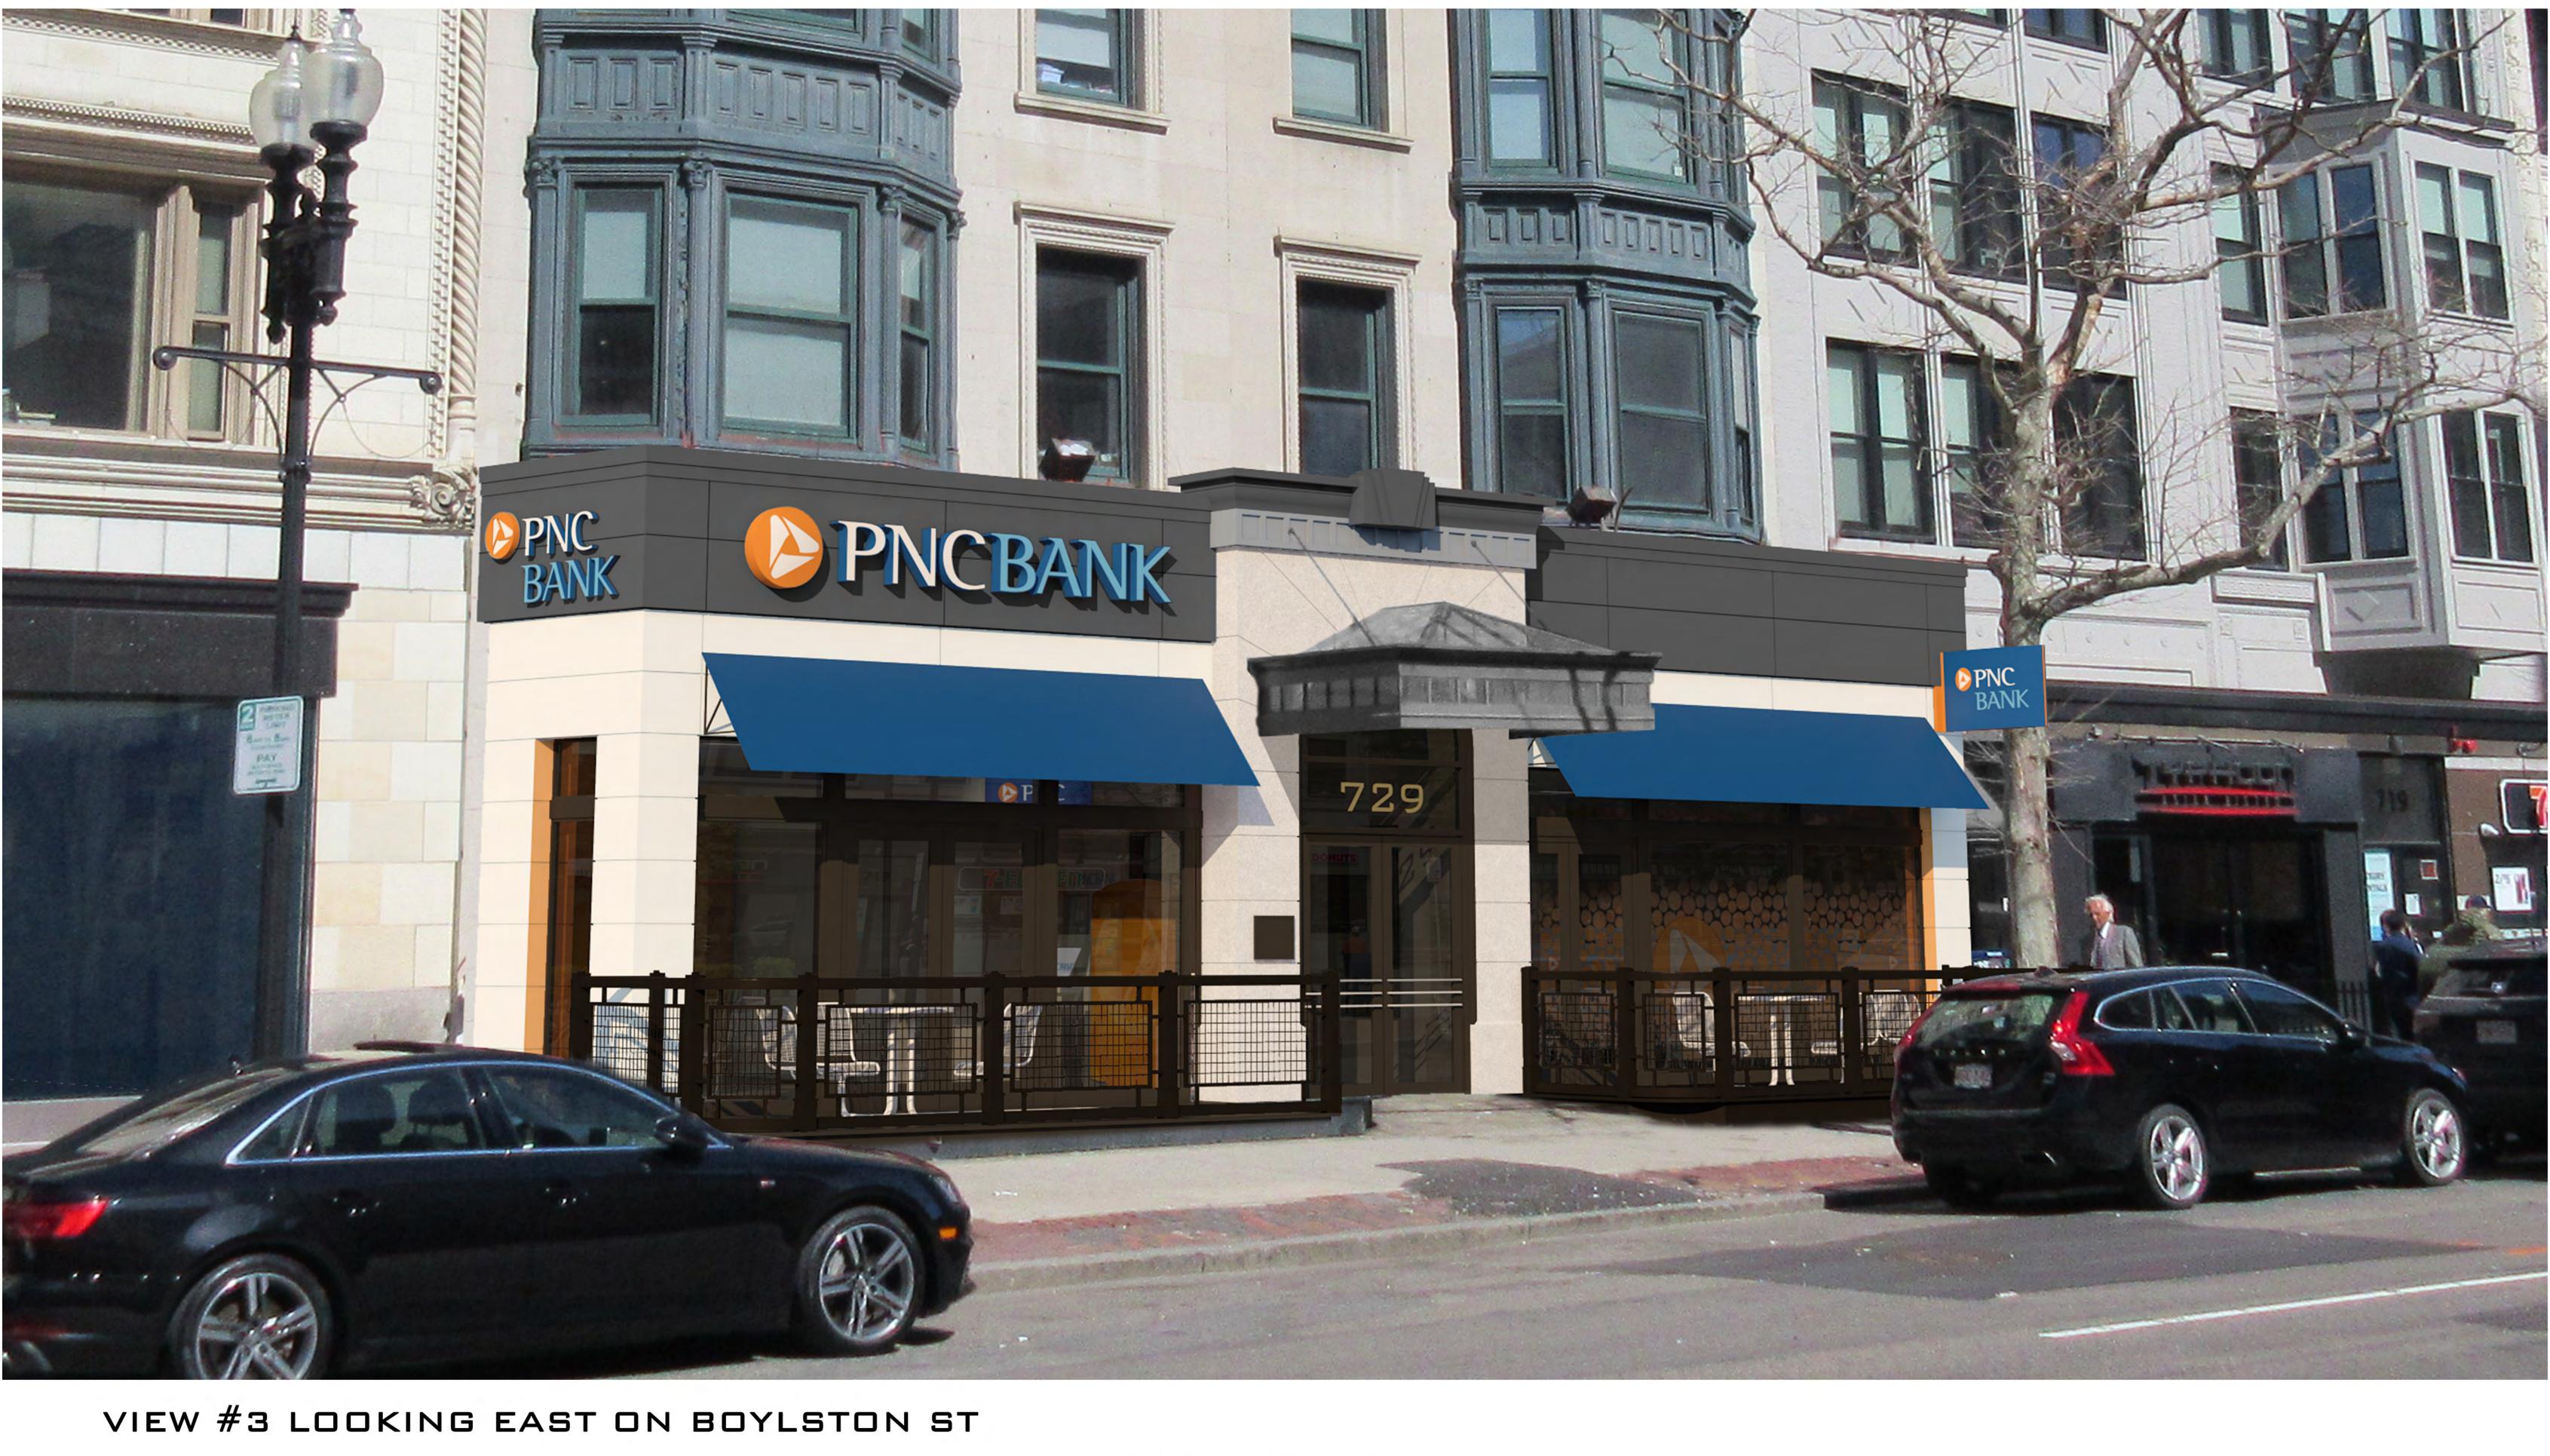

VIEW #2 LOOKING WEST ON BOYLSTON ST

Boston, MA 02116

2019190.08

731 Boylston St. Boston, MA 02116

|                                                                                                                                                                                                                                                                                                                                                                                                                                                                                                                                                                                                                                                                                | 3                                                                                                                                                                                                                                                                                                                                                                                                                                                                                                                                                                                                                                                                      | 4                                                               |
|--------------------------------------------------------------------------------------------------------------------------------------------------------------------------------------------------------------------------------------------------------------------------------------------------------------------------------------------------------------------------------------------------------------------------------------------------------------------------------------------------------------------------------------------------------------------------------------------------------------------------------------------------------------------------------|------------------------------------------------------------------------------------------------------------------------------------------------------------------------------------------------------------------------------------------------------------------------------------------------------------------------------------------------------------------------------------------------------------------------------------------------------------------------------------------------------------------------------------------------------------------------------------------------------------------------------------------------------------------------|-----------------------------------------------------------------|
|                                                                                                                                                                                                                                                                                                                                                                                                                                                                                                                                                                                                                                                                                | EXTERIOR FINISH SCHEDULE                                                                                                                                                                                                                                                                                                                                                                                                                                                                                                                                                                                                                                               | GENERAL ELEVATION NOTES                                         |
| WWNING, ABOVE. SEE EXTERIOR ELEVATIONS<br>WIGN BY SIGNAGE VENDOR, ABOVE. SIGNAGE<br>UNDER SEPARATE COVER.<br>OVER SELF-ADHERED WATERPROOFING<br>"METAL STUDS @16" O.C. OVER EXISTING<br>SHOWN DASHED TO ALLOW FOR NEW<br>URING CONSTRUCTION.<br>DULE. ENSURE WOOD IS IN GOOD CONDITION<br>PROMISED, REPLACE WITH PRESSURE<br>VARK BRONZE STOREFRONT SYSTEM.<br>PANEL TO BE PAINTED P-1.<br>OVER SELF-ADHERED WATERPROOFING<br>METAL CHANNEL FURRING @16" O.C. OVER<br>WNSTRUCTION TO PREPARE FOR NEW RAMP.<br>M TO REMAIN. PROTECT DURING<br>ED P-1.<br>IN. INSTALL NEW NICHIHA PANELS AROUND<br>OVER SELF-ADHERED WATERPROOFING<br>"METAL STUDS @16" O.C. OVER EXISTING<br>I. | FCP1 FIBER CEMENT PANEL<br>MFG: NICHIHA ILLUMINATION SERIES AWP<br>COLOR: COLOR TO MATCH BENJAMIN MOORE PEWTER 2121-30   FCP2 FIBER CEMENT PANEL<br>MFG: NICHIHA ILLUMINATION SERIES AWP<br>COLOR: COLOR TO MATCH BENJAMIN MOORE GRAY 2121-10   FA-1 CUSTOM FABRIC AWNING<br>COLOR: TO MATCH PANTONE 540 (PNC BLUE) POWERLINK   M-1 METAL FINISH<br>MFG: STOREFRONT<br>COLOR: TO MATCH EXISTING DARK BRONZE (VERIFY IN FIELD)   P-1 EXTERIOR PAINT ON EXISTING WOOD / METAL / CONCRETE<br>& NEW CORNICE<br>COLOR: COLOR TO MATCH BENJAMIN MOORE GRAY 2121-10   MC-1 PREFORMED METAL COPING SYSTEM<br>MFG: ENGLERT<br>MATERIAL: KYNAR 500<br>COLOR: COLOR TO MATCH FCP2 | INSTALL ELECTRICAL CIRCUITS INCLUDING ALL CONDUIT, WIRE, CONNEC |