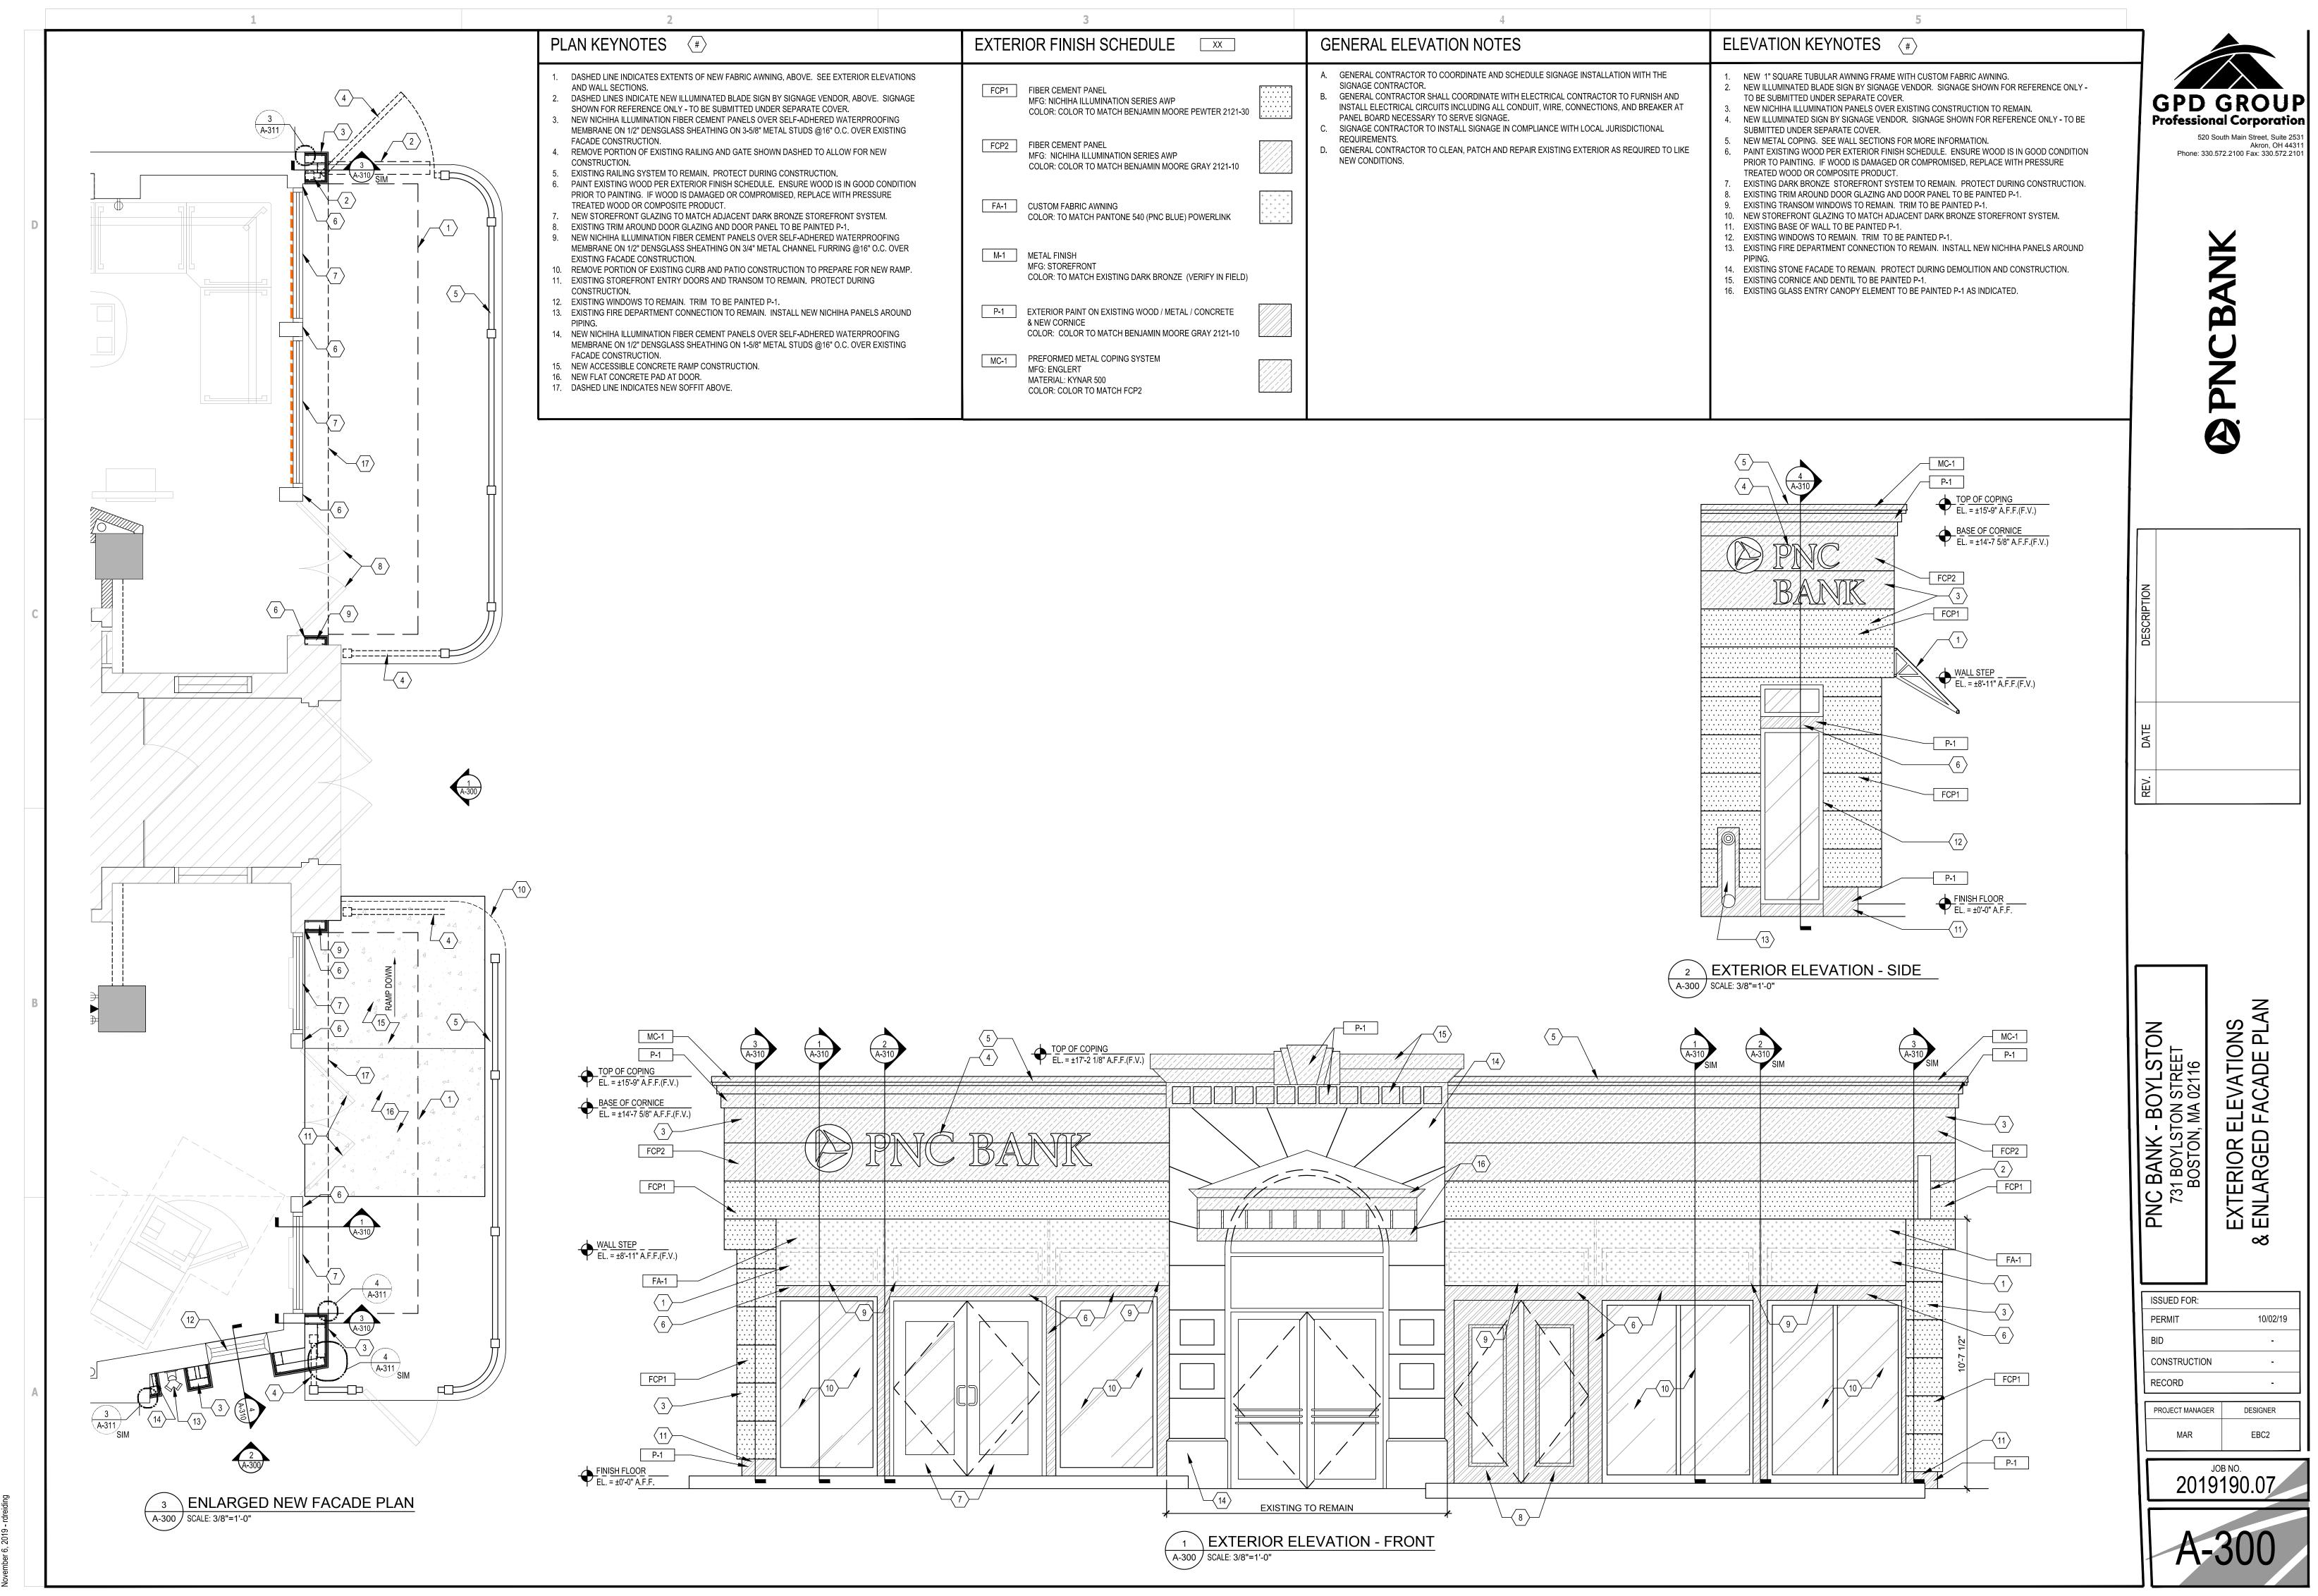

VIEW #2 LOOKING WEST ON BOYLSTON ST

Boston, MA 02116

2019190.08

731 Boylston St. Boston, MA 02116

|                                                                                                                                                                                                                                                                                                                                                                                                                                                                                                                                                                                                                                                                                | 3                                                                                                                                                                                                                                                                                                                                                                                                                                                                                                                                                                                                                                                                      | 4                                                               |
|--------------------------------------------------------------------------------------------------------------------------------------------------------------------------------------------------------------------------------------------------------------------------------------------------------------------------------------------------------------------------------------------------------------------------------------------------------------------------------------------------------------------------------------------------------------------------------------------------------------------------------------------------------------------------------|------------------------------------------------------------------------------------------------------------------------------------------------------------------------------------------------------------------------------------------------------------------------------------------------------------------------------------------------------------------------------------------------------------------------------------------------------------------------------------------------------------------------------------------------------------------------------------------------------------------------------------------------------------------------|-----------------------------------------------------------------|
|                                                                                                                                                                                                                                                                                                                                                                                                                                                                                                                                                                                                                                                                                | EXTERIOR FINISH SCHEDULE                                                                                                                                                                                                                                                                                                                                                                                                                                                                                                                                                                                                                                               | GENERAL ELEVATION NOTES                                         |
| WWNING, ABOVE. SEE EXTERIOR ELEVATIONS<br>WIGN BY SIGNAGE VENDOR, ABOVE. SIGNAGE<br>UNDER SEPARATE COVER.<br>OVER SELF-ADHERED WATERPROOFING<br>"METAL STUDS @16" O.C. OVER EXISTING<br>SHOWN DASHED TO ALLOW FOR NEW<br>URING CONSTRUCTION.<br>DULE. ENSURE WOOD IS IN GOOD CONDITION<br>PROMISED, REPLACE WITH PRESSURE<br>VARK BRONZE STOREFRONT SYSTEM.<br>PANEL TO BE PAINTED P-1.<br>OVER SELF-ADHERED WATERPROOFING<br>METAL CHANNEL FURRING @16" O.C. OVER<br>WNSTRUCTION TO PREPARE FOR NEW RAMP.<br>M TO REMAIN. PROTECT DURING<br>ED P-1.<br>IN. INSTALL NEW NICHIHA PANELS AROUND<br>OVER SELF-ADHERED WATERPROOFING<br>"METAL STUDS @16" O.C. OVER EXISTING<br>I. | FCP1 FIBER CEMENT PANEL<br>MFG: NICHIHA ILLUMINATION SERIES AWP<br>COLOR: COLOR TO MATCH BENJAMIN MOORE PEWTER 2121-30   FCP2 FIBER CEMENT PANEL<br>MFG: NICHIHA ILLUMINATION SERIES AWP<br>COLOR: COLOR TO MATCH BENJAMIN MOORE GRAY 2121-10   FA-1 CUSTOM FABRIC AWNING<br>COLOR: TO MATCH PANTONE 540 (PNC BLUE) POWERLINK   M-1 METAL FINISH<br>MFG: STOREFRONT<br>COLOR: TO MATCH EXISTING DARK BRONZE (VERIFY IN FIELD)   P-1 EXTERIOR PAINT ON EXISTING WOOD / METAL / CONCRETE<br>& NEW CORNICE<br>COLOR: COLOR TO MATCH BENJAMIN MOORE GRAY 2121-10   MC-1 PREFORMED METAL COPING SYSTEM<br>MFG: ENGLERT<br>MATERIAL: KYNAR 500<br>COLOR: COLOR TO MATCH FCP2 | INSTALL ELECTRICAL CIRCUITS INCLUDING ALL CONDUIT, WIRE, CONNEC |