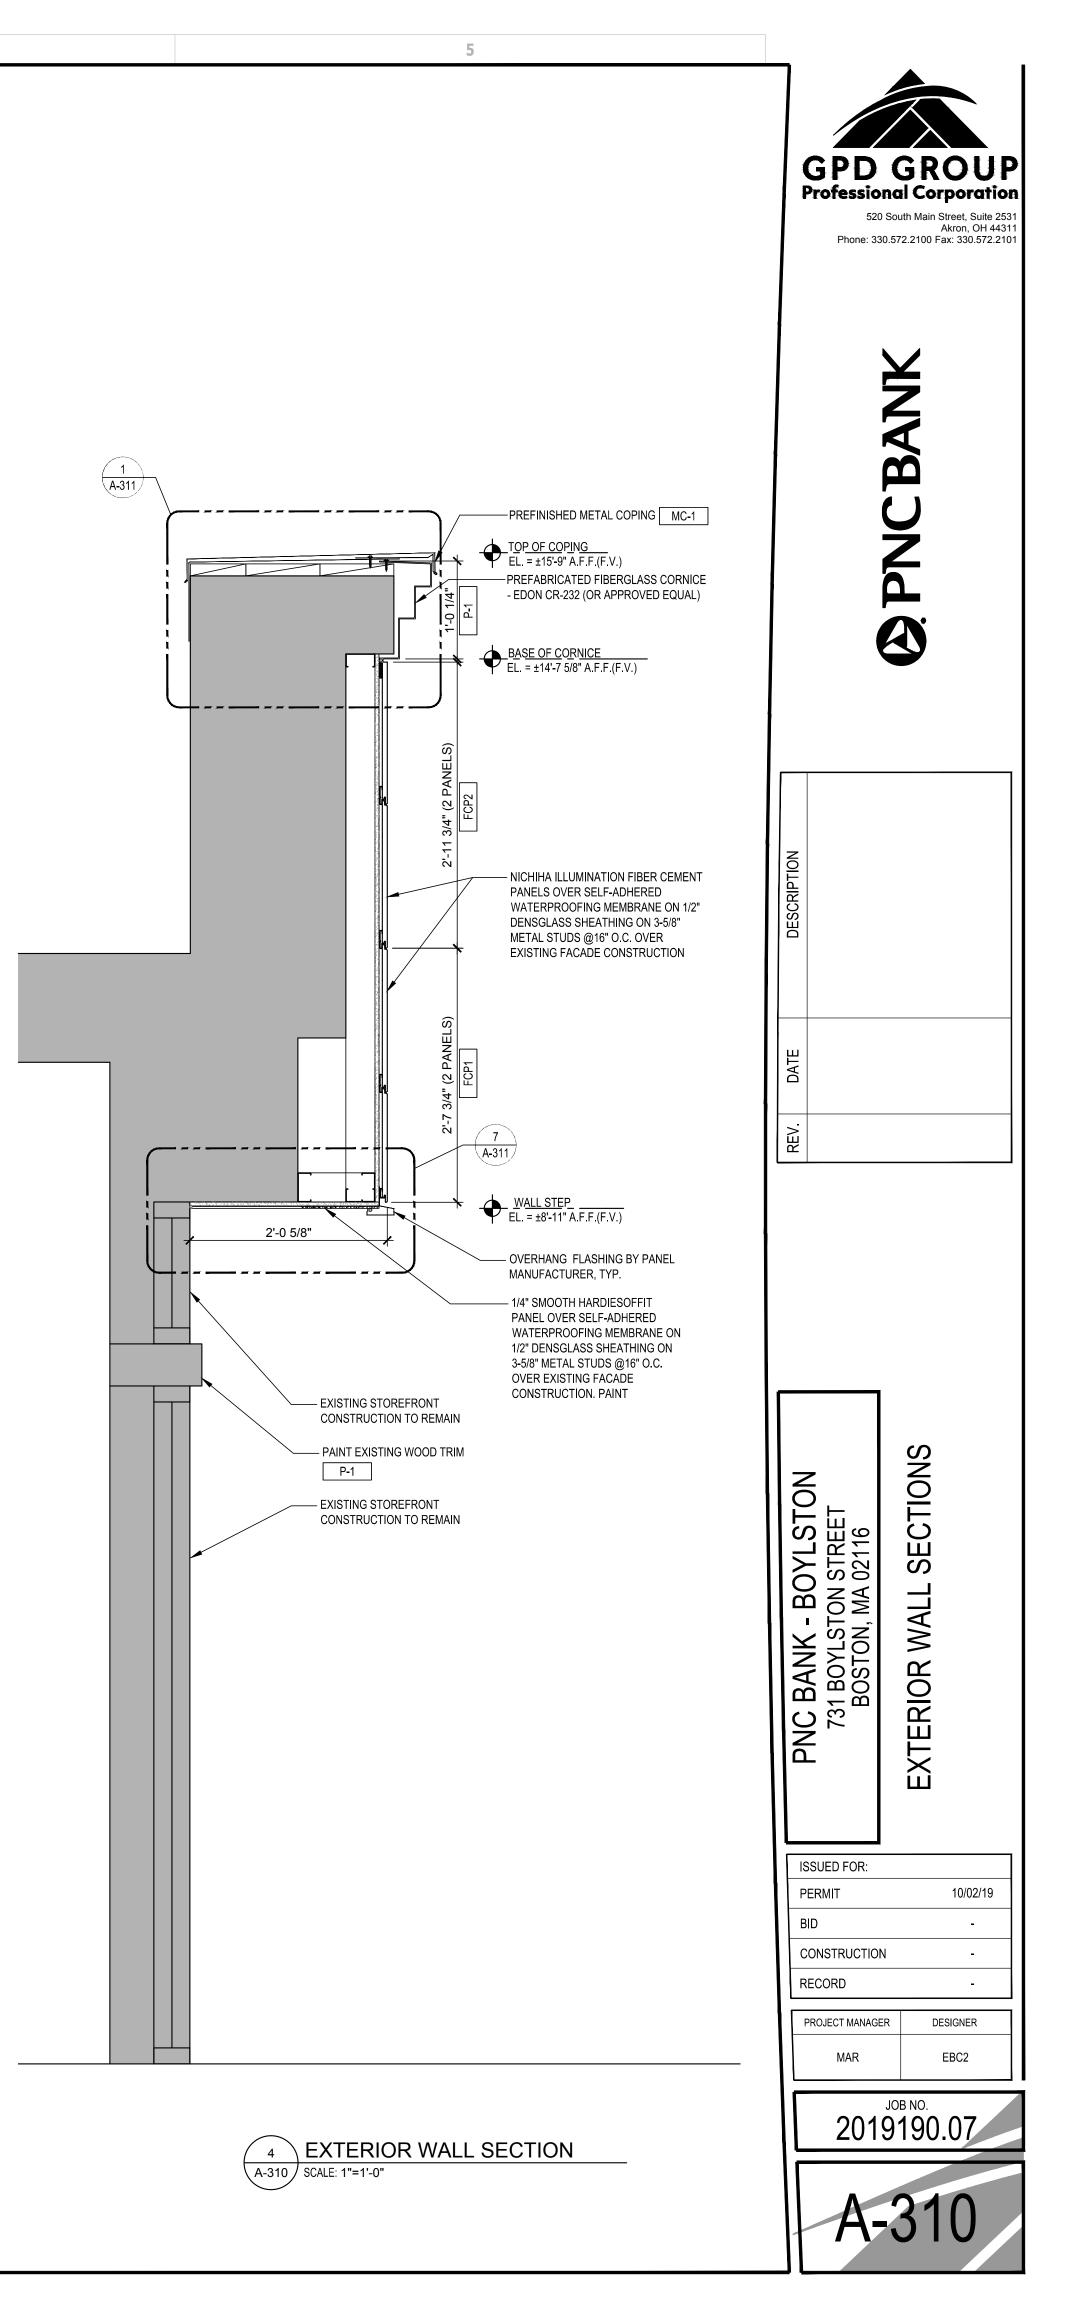

AWP<br>COLOR: COLOR TO MATCH BENJAMIN MOORE PEWTER 2121-30   FCP2 FIBER CEMENT PANEL<br>MFG: NICHIHA ILLUMINATION SERIES AWP<br>COLOR: COLOR TO MATCH BENJAMIN MOORE GRAY 2121-10   FA-1 CUSTOM FABRIC AWNING<br>COLOR: TO MATCH PANTONE 540 (PNC BLUE) POWERLINK   M-1 METAL FINISH<br>MFG: STOREFRONT<br>COLOR: TO MATCH EXISTING DARK BRONZE (VERIFY IN FIELD)   P-1 EXTERIOR PAINT ON EXISTING WOOD / METAL / CONCRETE<br>& NEW CORNICE<br>COLOR: COLOR TO MATCH BENJAMIN MOORE GRAY 2121-10   MC-1 PREFORMED METAL COPING SYSTEM<br>MFG: ENGLERT<br>MATERIAL: KYNAR 500<br>COLOR: COLOR TO MATCH FCP2 | INSTALL ELECTRICAL CIRCUITS INCLUDING ALL CONDUIT, WIRE, CONNEC |



ing Name: O:\2019\2019190\07 Boston (Boylston St) MA\dwg\ConstructionDocuments\Architectura\\Elevation Updates 11.6.2019\011\_201919007\_

3