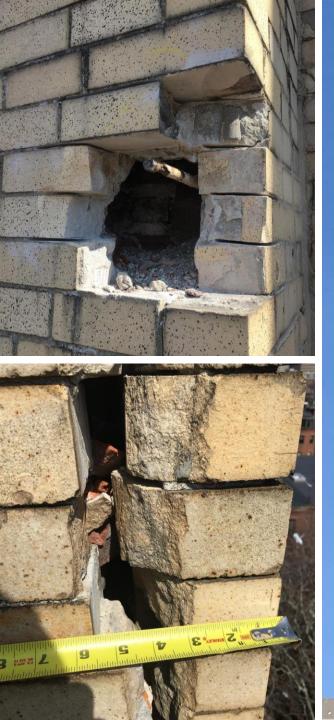

# **Current Conditions - Exterior**

Scaffolded tower base (Spring 2019)

Delaminating face brick (Spring 2019)

Cracks, tests and old repairs (Spring 2019)

Stone displacement in granite base (Spring 2019)

Protective scaffolding in alleyway (Spring 2019)

Boarded openings and mural (Spring 2019)

Buttress with old patches and repairs (Spring 2019)

- Extensive masonry deficiencies (i.e. failed lime mortar, delamination of the outer blond brick wythe, loose bricks) were observed in the whole of the church tower structure requiring it to be completely demolished and rebuilt, with or without a spire.
- Water ingress to the north wall has damaged a ten foot length of wall, including a brick pilaster supporting the tower. The portion of the wall would need to be fully demolished and rebuilt from the existing foundation level.
- Related to the water damage, dry rot has compromised the end of a timber roof truss, requiring the end of the truss including the bottom chord to need repairing.

During the period since our letter was issued, a surveying regime using tilt meters, crack monitors and vibration gauges has been undertaken to monitor the movement and behavior of the tower structure. Fortunately the monitoring has not identified any untoward movement of the tower, suggesting that with the added temporary shoring the tower remains stable (albeit during the summer months), however it did record movement of the outer bond brick which confirms that the delamination of this brickwork wythe is an ongoing issue and risk to pedestrians.