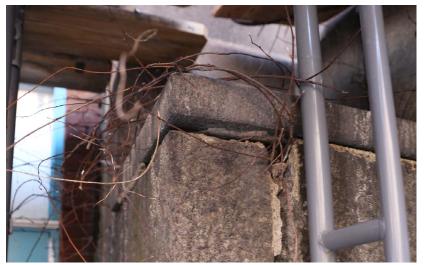

# **Current Conditions - Exterior**

Scaffolded tower base (Spring 2019)

Delaminating face brick (Spring 2019)

Cracks, tests and old repairs (Spring 2019)

Stone displacement in granite base (Spring 2019)

Protective scaffolding in alleyway (Spring 2019)

Boarded openings and mural (Spring 2019)

Buttress with old patches and repairs (Spring 2019)