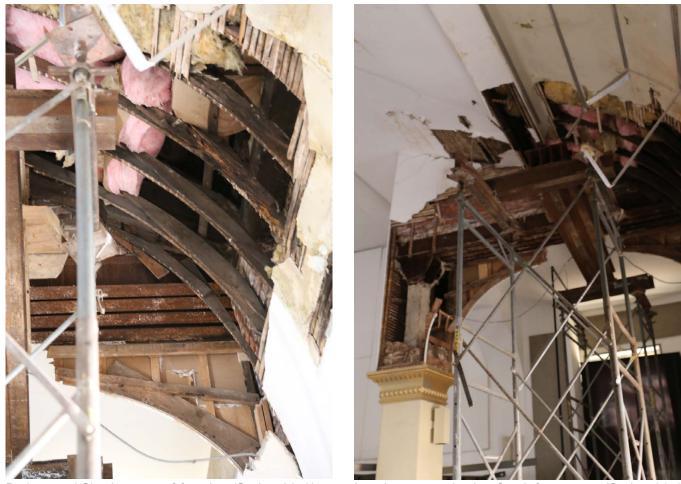

# **Current Conditions - Interior**

Existing balcony (Spring 2019)

Stage from balcony (Spring 2019)

Probes and Shoring at roof framing (Spring 2019)

Exterior wall probes and temp support (Spring 2019)

Interior finishes and millwork (Spring 2019)

Interior tower shoring & reinforcement (Spring 2019)

Tower and roof support shoring from below (Spring 2019)

On May 9, 2018, Gale observed the truss bearing condition adjacent to the tower, at the main building roof eave, which was previously inaccessible, and discovered multiple structural deficiencies. The end of the timber roof truss appeared to be severely deteriorated, with significant section loss where the top and bottom chords meet at the truss bearing point.

Additionally, adjacent to the truss, a portion of the structural steel lintel supporting the entire weight of the remaining east tower masonry wall was observed to be severely deteriorated. The visible portion of the flanges and web of the lintel was observed to have significant section loss, including a hole through the web at its end.