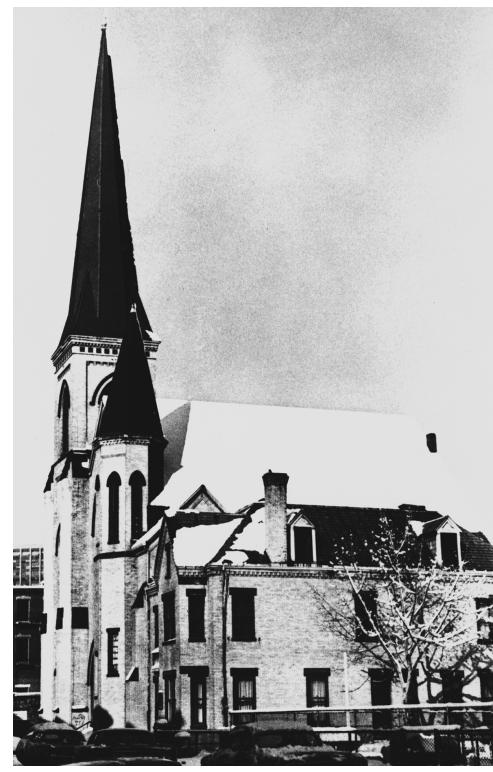

## **Historic Photos - Exterior**

Parsonage and church (in snow) from West Newton St (date unknown)

Northwest corner of church from Tremont St before mural painted (ca. 1988)

Photos of mural painted (ca. 1989)