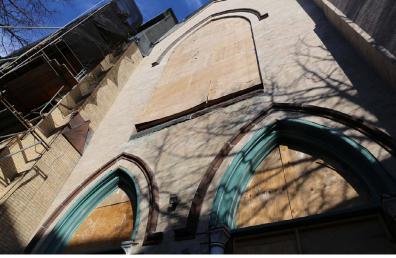

Boarded openings and mural (Spring 2019)

Buttress with old patches and repairs (Spring 2019)