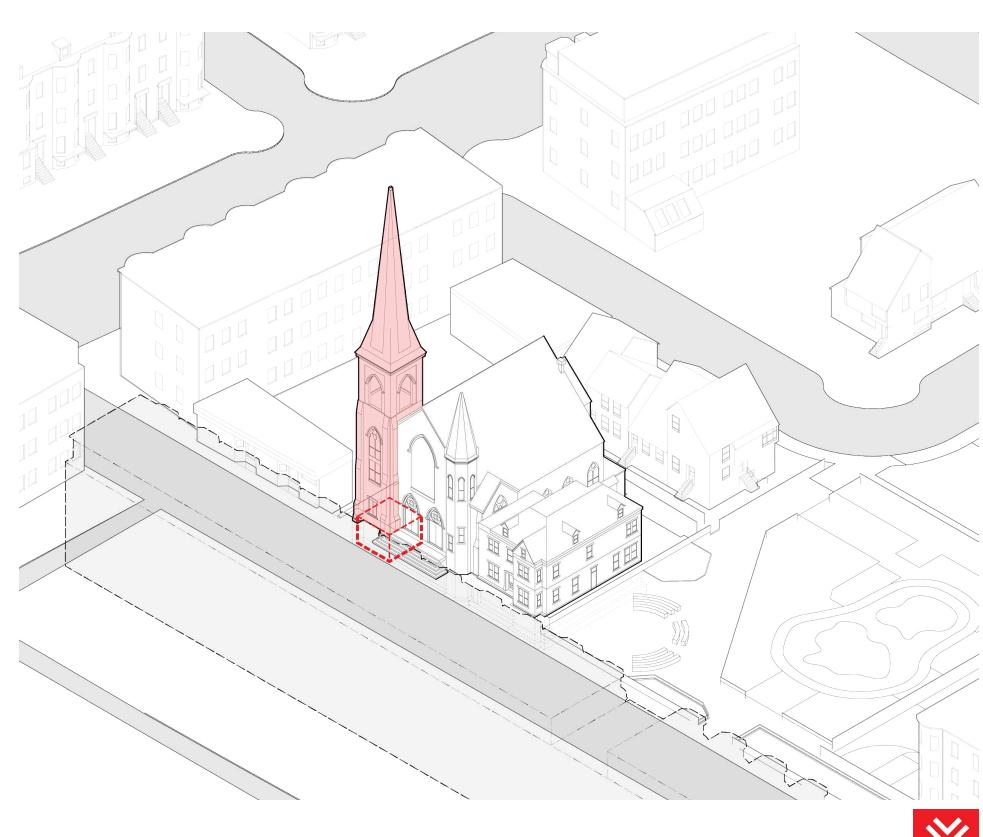

## **Historic Photos - Exterior**

Parsonage and church (in snow) from West Newton St (date unknown)

Northwest corner of church from Tremont St before mural painted (ca. 1988)

Photos of mural painted (ca. 1989)