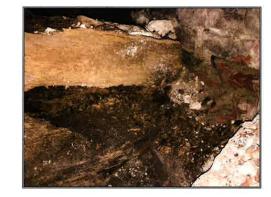

# North Wall Damage Discovered

**April 2018** 

- Scaffolding installed along north elevation
  - Discovered debris clogged primary roof drain had caused extensive damage to wall below
  - Gale initiated GPR scanning followed by additional test cuts which identified separation between the inner and outer courses
    - Mortar washout and deteriorated conditions full height of wall below clogged drain
    - Rotted timber and steel lintel with deteriorated masonry above preschool egress door to alley
    - Severely corroded steel beam supporting floor joists
    - Shoring required
    - Adjacent classroom closed