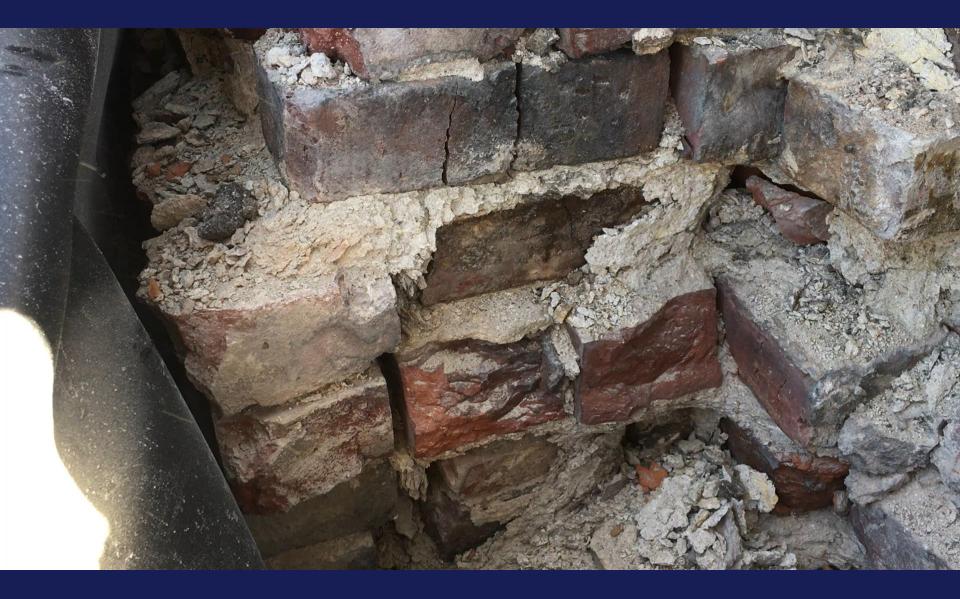

On May 8, 2018, Gale again visited the site to observe Shawmut's method of demolition using hand tool techniques and to review the underlying condition of the undisturbed inner red brick wythes. Following the removal of approximately seven feet (7') of blonde brick veneer along the north tower wall using this technique, it was revealed that more than half of the blonde brick headers were snapped or unbonded.

At many locations, inner red brick wythes could be removed by hand and were found to have little mortar bond between courses.

Mr. Fernando Domenech, Jr. DHK Architects, Inc. Re: VVAC - Summary of Findings and Options Moving Forward May 21, 2018 Page 4