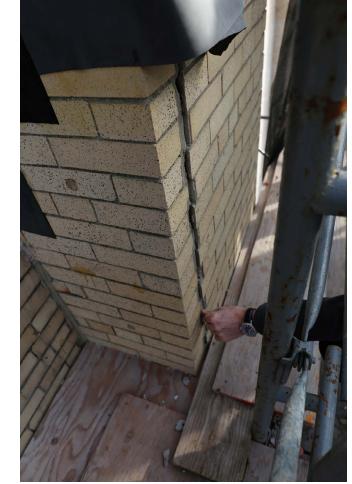

# **Current Conditions - Exterior**

Scaffolded tower base (Spring 2019)

Delaminating face brick (Spring 2019)

Cracks, tests and old repairs (Spring 2019)

Stone displacement in granite base (Spring 2019)

Protective scaffolding in alleyway (Spring 2019)

Boarded openings and mural (Spring 2019)

Buttress with old patches and repairs (Spring 2019)