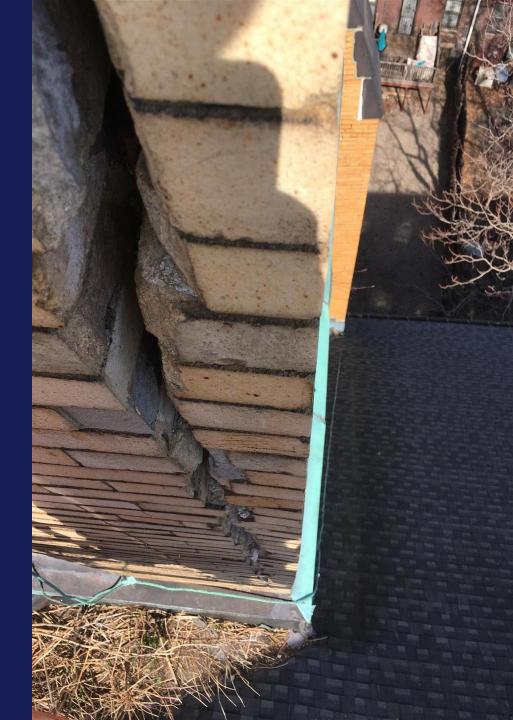

- Extensive masonry deficiencies (i.e. failed lime mortar, delamination of the outer blond brick wythe, loose bricks) were observed in the whole of the church tower structure requiring it to be completely demolished and rebuilt, with or without a spire.
- Water ingress to the north wall has damaged a ten foot length of wall, including a brick pilaster supporting the tower. The portion of the wall would need to be fully demolished and rebuilt from the existing foundation level.
- Related to the water damage, dry rot has compromised the end of a timber roof truss, requiring the end of the truss including the bottom chord to need repairing.

# North Wall Damage Discovered

**April 2018** 

- Scaffolding installed along north elevation
  - Discovered debris clogged primary roof drain had caused extensive damage to wall below
  - Gale initiated GPR scanning followed by additional test cuts which identified separation between the inner and outer courses
    - Mortar washout and deteriorated conditions full height of wall below clogged drain
    - Rotted timber and steel lintel with deteriorated masonry above preschool egress door to alley
    - Severely corroded steel beam supporting floor joists
    - Shoring required
    - Adjacent classroom closed