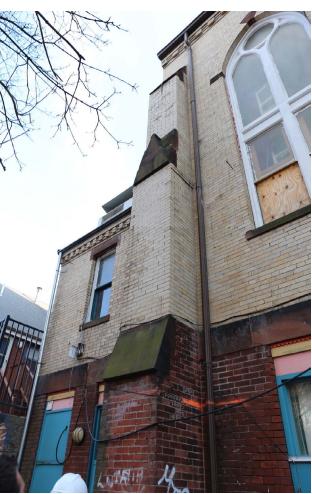

# **Current Conditions - Exterior**

Scaffolded tower base (Spring 2019)

Delaminating face brick (Spring 2019)

Cracks, tests and old repairs (Spring 2019)

Stone displacement in granite base (Spring 2019)

Protective scaffolding in alleyway (Spring 2019)