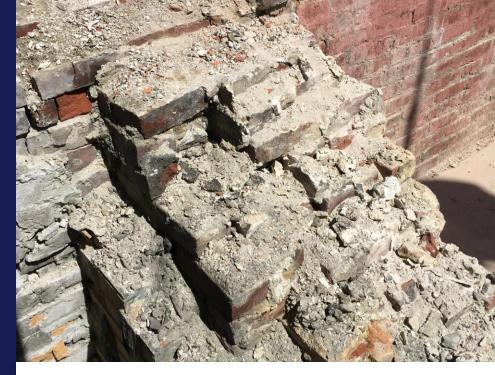

### Tower Demolition Approaches Design Elev. May 2018

- Poor masonry conditions still exist
  - Demolition hammers loosen large areas of wall
  - Bricks removed easily by hand
  - Large sections of blonde brick "peeled" away with pry-bar...snapped headers
  - Severely deteriorated joint mortar
- SGH to provide 2<sup>nd</sup> opinion on wall integrity and validate Gale's findings:
  - SGH agreed with Gale's assessment that masonry deterioration too extensive to support weight of new belfry and spire

On May 8, 2018, Gale again visited the site to observe Shawmut's method of demolition using hand tool techniques and to review the underlying condition of the undisturbed inner red brick wythes. Following the removal of approximately seven feet (7') of blonde brick veneer along the north tower wall using this technique, it was revealed that more than half of the blonde brick headers were snapped or unbonded.

Ultimately, Gale's opinion was developed that the demolition method was not positively correlated to the poor bond strength discovered to exist throughout the wall. It was Gale's conclusion that the condition of the tower masonry walls, at the current level of demolition, would be incapable of supporting the weight of a new belfry and spire and recommended stabilization methods for the remaining tower structure could be extensive and, as such, possibly not cost effective.