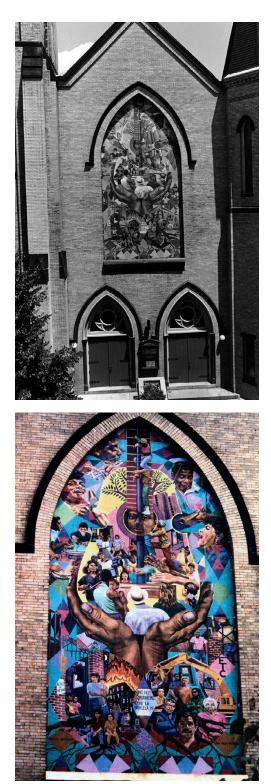

## **Historic Photos - Exterior**

Parsonage and church (in snow) from West Newton St (date unknown)

Northwest corner of church from Tremont St before mural painted (ca. 1988)

Photos of mural painted (ca. 1989)

Boarded openings and mural (Spring 2019)

Buttress with old patches and repairs (Spring 2019)