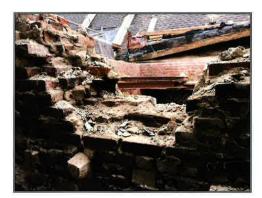

On May 9, 2018, Gale observed the truss bearing condition adjacent to the tower, at the main building roof eave, which was previously inaccessible, and discovered multiple structural deficiencies. The end of the timber roof truss appeared to be severely deteriorated, with significant section loss where the top and bottom chords meet at the truss bearing point.

Additionally, adjacent to the truss, a portion of the structural steel lintel supporting the entire weight of the remaining east tower masonry wall was observed to be severely deteriorated. The visible portion of the flanges and web of the lintel was observed to have significant section loss, including a hole through the web at its end.