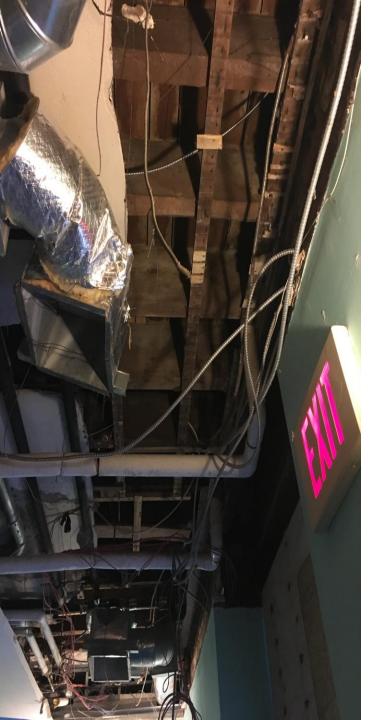

Interior tower shoring & reinforcement (Spring 2019)

Tower and roof support shoring from below (Spring 2019)

# North Wall Damage Discovered

**April 2018** 

- Scaffolding installed along north elevation
  - Discovered debris clogged primary roof drain had caused extensive damage to wall below
  - Gale initiated GPR scanning followed by additional test cuts which identified separation between the inner and outer courses
    - Mortar washout and deteriorated conditions full height of wall below clogged drain
    - Rotted timber and steel lintel with deteriorated masonry above preschool egress door to alley
    - Severely corroded steel beam supporting floor joists
    - Shoring required
    - Adjacent classroom closed