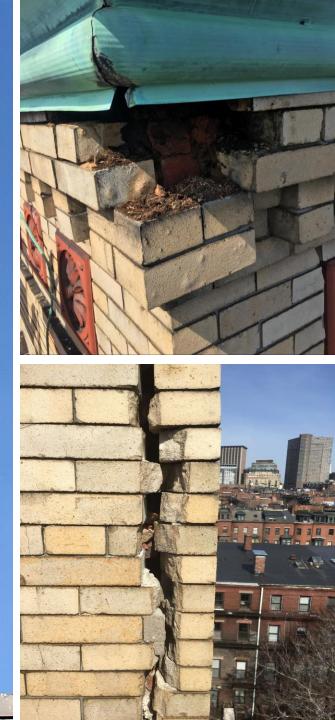

- Extensive masonry deficiencies (i.e. failed lime mortar, delamination of the outer blond brick wythe, loose bricks) were observed in the whole of the church tower structure requiring it to be completely demolished and rebuilt, with or without a spire.
- Water ingress to the north wall has damaged a ten foot length of wall, including a brick pilaster supporting the tower. The portion of the wall would need to be fully demolished and rebuilt from the existing foundation level.
- Related to the water damage, dry rot has compromised the end of a timber roof truss, requiring the end of the truss including the bottom chord to need repairing.

# North Wall Damage Discovered

**April 2018** 

- Scaffolding installed along north elevation
  - Discovered debris clogged primary roof drain had caused extensive damage to wall below
  - Gale initiated GPR scanning followed by additional test cuts which identified separation between the inner and outer courses
    - Mortar washout and deteriorated conditions full height of wall below clogged drain
    - Rotted timber and steel lintel with deteriorated masonry above preschool egress door to alley
    - Severely corroded steel beam supporting floor joists
    - Shoring required
    - Adjacent classroom closed

On May 9, 2018, Gale observed the truss bearing condition adjacent to the tower, at the main building roof eave, which was previously inaccessible, and discovered multiple structural deficiencies. The end of the timber roof truss appeared to be severely deteriorated, with significant section loss where the top and bottom chords meet at the truss bearing point.

Additionally, adjacent to the truss, a portion of the structural steel lintel supporting the entire weight of the remaining east tower masonry wall was observed to be severely deteriorated. The visible portion of the flanges and web of the lintel was observed to have significant section loss, including a hole through the web at its end.