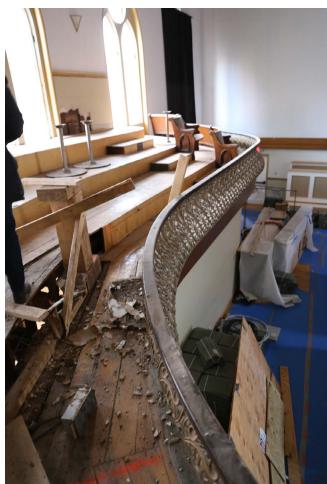

# **Current Conditions - Interior**

Existing balcony (Spring 2019)

Stage from balcony (Spring 2019)

Probes and Shoring at roof framing (Spring 2019)

Exterior wall probes and temp support (Spring 2019)

Interior finishes and millwork (Spring 2019)