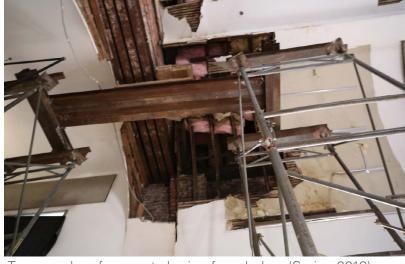

# **Current Conditions - Interior**

Existing balcony (Spring 2019)

Stage from balcony (Spring 2019)

Probes and Shoring at roof framing (Spring 2019)

Exterior wall probes and temp support (Spring 2019)

Interior finishes and millwork (Spring 2019)

Interior tower shoring & reinforcement (Spring 2019)

Tower and roof support shoring from below (Spring 2019)

On May 9, 2018, Gale observed the truss bearing condition adjacent to the tower, at the main building roof eave, which was previously inaccessible, and discovered multiple structural deficiencies. The end of the timber roof truss appeared to be severely deteriorated, with significant section loss where the top and bottom chords meet at the truss bearing point.

Additionally, adjacent to the truss, a portion of the structural steel lintel supporting the entire weight of the remaining east tower masonry wall was observed to be severely deteriorated. The visible portion of the flanges and web of the lintel was observed to have significant section loss, including a hole through the web at its end.