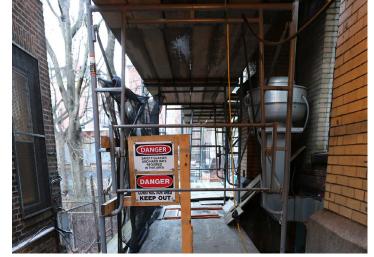

# **Current Conditions - Exterior**

Scaffolded tower base (Spring 2019)

Delaminating face brick (Spring 2019)

Cracks, tests and old repairs (Spring 2019)

Stone displacement in granite base (Spring 2019)

Protective scaffolding in alleyway (Spring 2019)

Boarded openings and mural (Spring 2019)

Buttress with old patches and repairs (Spring 2019)