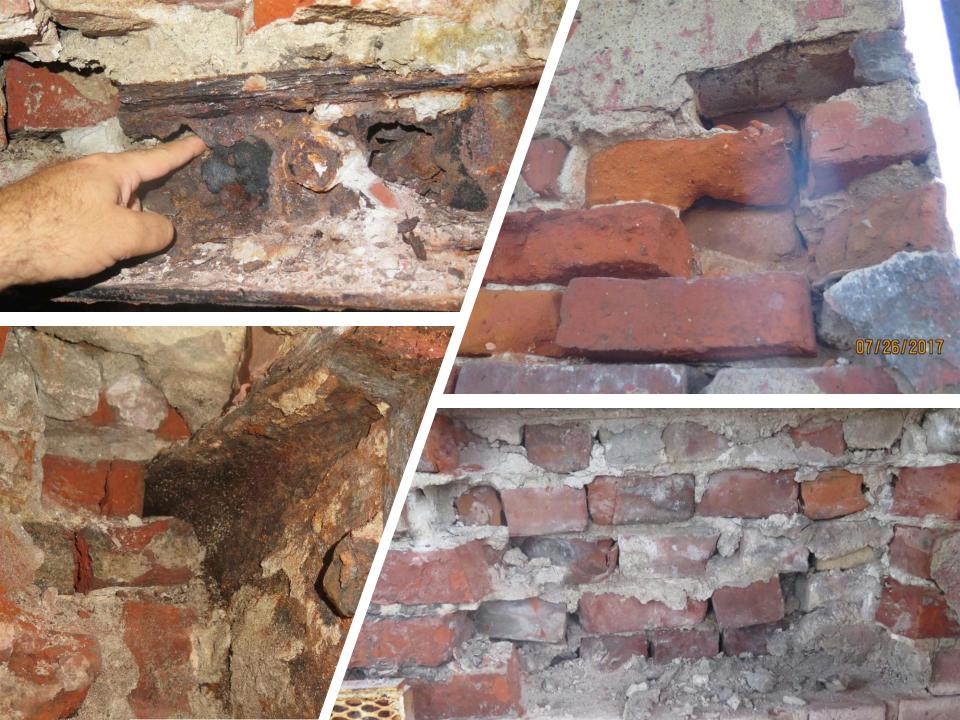

- Extensive masonry deficiencies (i.e. failed lime mortar, delamination of the outer blond brick wythe, loose bricks) were observed in the whole of the church tower structure requiring it to be completely demolished and rebuilt, with or without a spire.
- Water ingress to the north wall has damaged a ten foot length of wall, including a brick pilaster supporting the tower. The portion of the wall would need to be fully demolished and rebuilt from the existing foundation level.
- Related to the water damage, dry rot has compromised the end of a timber roof truss, requiring the end of the truss including the bottom chord to need repairing.

During the period since our letter was issued, a surveying regime using tilt meters, crack monitors and vibration gauges has been undertaken to monitor the movement and behavior of the tower structure. Fortunately the monitoring has not identified any untoward movement of the tower, suggesting that with the added temporary shoring the tower remains stable (albeit during the summer months), however it did record movement of the outer bond brick which confirms that the delamination of this brickwork wythe is an ongoing issue and risk to pedestrians.

# North Wall Damage Discovered

**April 2018** 

- Scaffolding installed along north elevation
  - Discovered debris clogged primary roof drain had caused extensive damage to wall below
  - Gale initiated GPR scanning followed by additional test cuts which identified separation between the inner and outer courses
    - Mortar washout and deteriorated conditions full height of wall below clogged drain
    - Rotted timber and steel lintel with deteriorated masonry above preschool egress door to alley
    - Severely corroded steel beam supporting floor joists
    - Shoring required
    - Adjacent classroom closed