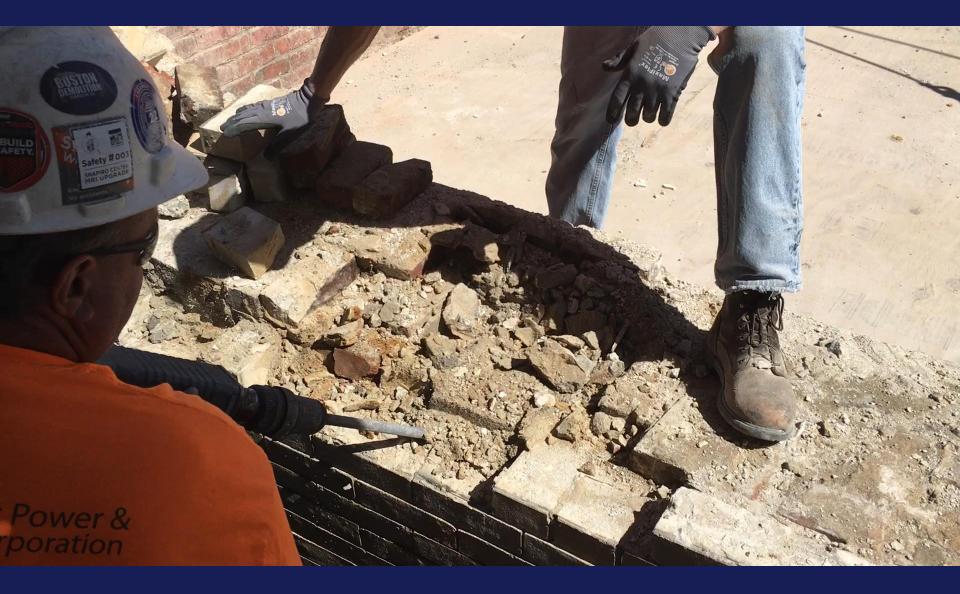

# North Wall Damage Discovered

**April 2018** 

- Scaffolding installed along north elevation
  - Discovered debris clogged primary roof drain had caused extensive damage to wall below
  - Gale initiated GPR scanning followed by additional test cuts which identified separation between the inner and outer courses
    - Mortar washout and deteriorated conditions full height of wall below clogged drain
    - Rotted timber and steel lintel with deteriorated masonry above preschool egress door to alley
    - Severely corroded steel beam supporting floor joists
    - Shoring required
    - Adjacent classroom closed

### Tower Demolition Approaches Design Elev. May 2018

- Poor masonry conditions still exist
  - Demolition hammers loosen large areas of wall
  - Bricks removed easily by hand
  - Large sections of blonde brick "peeled" away with pry-bar...snapped headers
  - Severely deteriorated joint mortar
- SGH to provide 2<sup>nd</sup> opinion on wall integrity and validate Gale's findings:
  - SGH agreed with Gale's assessment that masonry deterioration too extensive to support weight of new belfry and spire