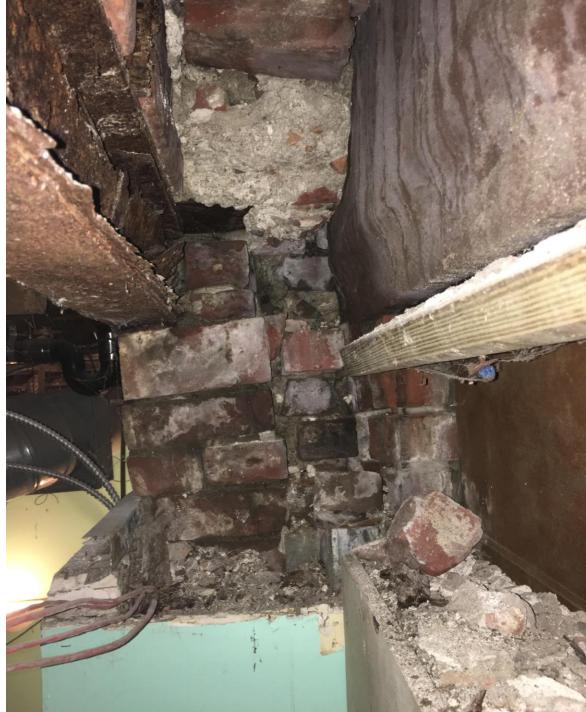

- Extensive masonry deficiencies (i.e. failed lime mortar, delamination of the outer blond brick wythe, loose bricks) were observed in the whole of the church tower structure requiring it to be completely demolished and rebuilt, with or without a spire.
- Water ingress to the north wall has damaged a ten foot length of wall, including a brick pilaster supporting the tower. The portion of the wall would need to be fully demolished and rebuilt from the existing foundation level.
- Related to the water damage, dry rot has compromised the end of a timber roof truss, requiring the end of the truss including the bottom chord to need repairing.

# North Wall Damage Discovered

**April 2018** 

- Scaffolding installed along north elevation
  - Discovered debris clogged primary roof drain had caused extensive damage to wall below
  - Gale initiated GPR scanning followed by additional test cuts which identified separation between the inner and outer courses
    - Mortar washout and deteriorated conditions full height of wall below clogged drain
    - Rotted timber and steel lintel with deteriorated masonry above preschool egress door to alley
    - Severely corroded steel beam supporting floor joists
    - Shoring required
    - Adjacent classroom closed

On May 9, 2018, Gale observed the truss bearing condition adjacent to the tower, at the main building roof eave, which was previously inaccessible, and discovered multiple structural deficiencies. The end of the timber roof truss appeared to be severely deteriorated, with significant section loss where the top and bottom chords meet at the truss bearing point.