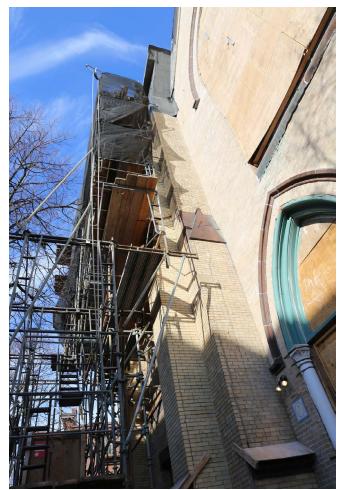

# **Current Conditions - Exterior**

Scaffolded tower base (Spring 2019)

Delaminating face brick (Spring 2019)

Cracks, tests and old repairs (Spring 2019)

Stone displacement in granite base (Spring 2019)

Protective scaffolding in alleyway (Spring 2019)