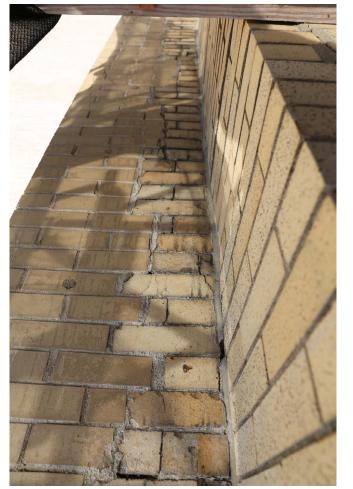

# **Current Conditions - Exterior**

Scaffolded tower base (Spring 2019)

Delaminating face brick (Spring 2019)

Cracks, tests and old repairs (Spring 2019)

Stone displacement in granite base (Spring 2019)

Protective scaffolding in alleyway (Spring 2019)

Boarded openings and mural (Spring 2019)

Buttress with old patches and repairs (Spring 2019)