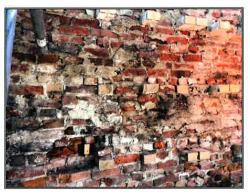

- Extensive masonry deficiencies (i.e. failed lime mortar, delamination of the outer blond brick wythe, loose bricks) were observed in the whole of the church tower structure requiring it to be completely demolished and rebuilt, with or without a spire.
- Water ingress to the north wall has damaged a ten foot length of wall, including a brick pilaster supporting the tower. The portion of the wall would need to be fully demolished and rebuilt from the existing foundation level.
- Related to the water damage, dry rot has compromised the end of a timber roof truss, requiring the end of the truss including the bottom chord to need repairing.

On May 8, 2018, Gale again visited the site to observe Shawmut's method of demolition using hand tool techniques and to review the underlying condition of the undisturbed inner red brick wythes. Following the removal of approximately seven feet (7') of blonde brick veneer along the north tower wall using this technique, it was revealed that more than half of the blonde brick headers were snapped or unbonded.

At many locations, inner red brick wythes could be removed by hand and were found to have little mortar bond between courses.

Mr. Fernando Domenech, Jr. DHK Architects, Inc. Re: VVAC - Summary of Findings and Options Moving Forward May 21, 2018 Page 4