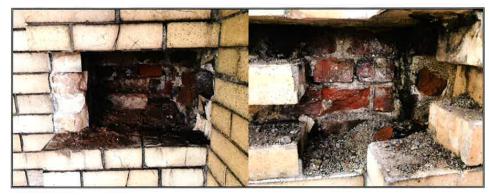

# North Wall Damage Discovered

**April 2018** 

- Scaffolding installed along north elevation
  - Discovered debris clogged primary roof drain had caused extensive damage to wall below
  - Gale initiated GPR scanning followed by additional test cuts which identified separation between the inner and outer courses
    - Mortar washout and deteriorated conditions full height of wall below clogged drain
    - Rotted timber and steel lintel with deteriorated masonry above preschool egress door to alley
    - Severely corroded steel beam supporting floor joists
    - Shoring required
    - Adjacent classroom closed

On May 9, 2018, Gale observed the truss bearing condition adjacent to the tower, at the main building roof eave, which was previously inaccessible, and discovered multiple structural deficiencies. The end of the timber roof truss appeared to be severely deteriorated, with significant section loss where the top and bottom chords meet at the truss bearing point.

Additionally, adjacent to the truss, a portion of the structural steel lintel supporting the entire weight of the remaining east tower masonry wall was observed to be severely deteriorated. The visible portion of the flanges and web of the lintel was observed to have significant section loss, including a hole through the web at its end.