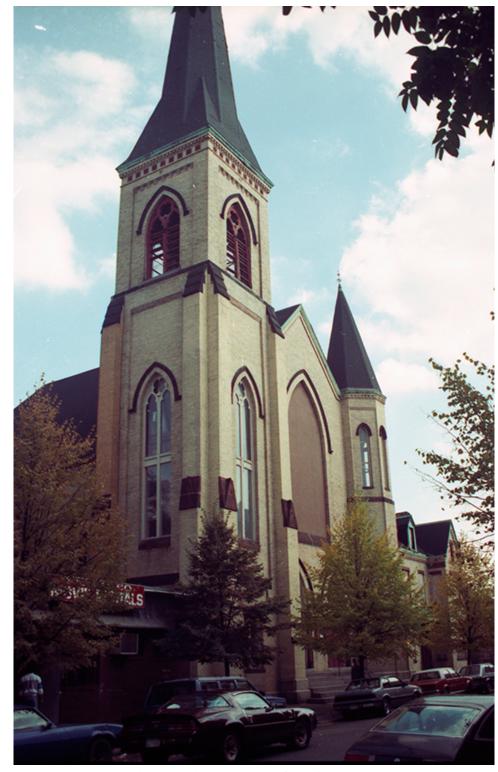

## **Historic Photos - Exterior**

Parsonage and church (in snow) from West Newton St (date unknown)

Northwest corner of church from Tremont St before mural painted (ca. 1988)

Photos of mural painted (ca. 1989)