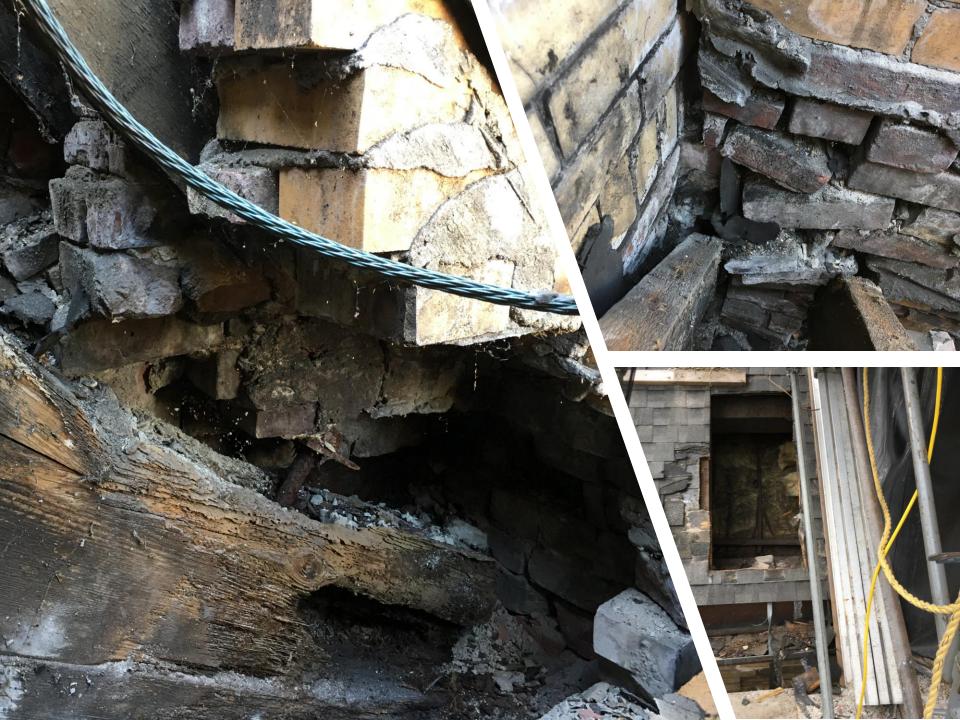

- Extensive masonry deficiencies (i.e. failed lime mortar, delamination of the outer blond brick wythe, loose bricks) were observed in the whole of the church tower structure requiring it to be completely demolished and rebuilt, with or without a spire.
- Water ingress to the north wall has damaged a ten foot length of wall, including a brick pilaster supporting the tower. The portion of the wall would need to be fully demolished and rebuilt from the existing foundation level.
- Related to the water damage, dry rot has compromised the end of a timber roof truss, requiring the end of the truss including the bottom chord to need repairing.

### Tower Demolition Approaches Design Elev. May 2018

- Poor masonry conditions still exist
  - Demolition hammers loosen large areas of wall
  - Bricks removed easily by hand
  - Large sections of blonde brick "peeled" away with pry-bar...snapped headers
  - Severely deteriorated joint mortar
- SGH to provide 2<sup>nd</sup> opinion on wall integrity and validate Gale's findings:
  - SGH agreed with Gale's assessment that masonry deterioration too extensive to support weight of new belfry and spire

On May 8, 2018, Gale again visited the site to observe Shawmut's method of demolition using hand tool techniques and to review the underlying condition of the undisturbed inner red brick wythes. Following the removal of approximately seven feet (7') of blonde brick veneer along the north tower wall using this technique, it was revealed that more than half of the blonde brick headers were snapped or unbonded.