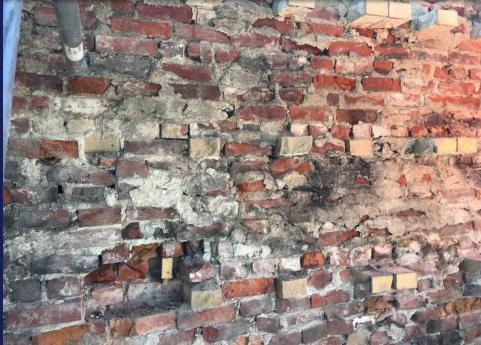

- Extensive masonry deficiencies (i.e. failed lime mortar, delamination of the outer blond brick wythe, loose bricks) were observed in the whole of the church tower structure requiring it to be completely demolished and rebuilt, with or without a spire.
- Water ingress to the north wall has damaged a ten foot length of wall, including a brick pilaster supporting the tower. The portion of the wall would need to be fully demolished and rebuilt from the existing foundation level.
- Related to the water damage, dry rot has compromised the end of a timber roof truss, requiring the end of the truss including the bottom chord to need repairing.

During the period since our letter was issued, a surveying regime using tilt meters, crack monitors and vibration gauges has been undertaken to monitor the movement and behavior of the tower structure. Fortunately the monitoring has not identified any untoward movement of the tower, suggesting that with the added temporary shoring the tower remains stable (albeit during the summer months), however it did record movement of the outer bond brick which confirms that the delamination of this brickwork wythe is an ongoing issue and risk to pedestrians.