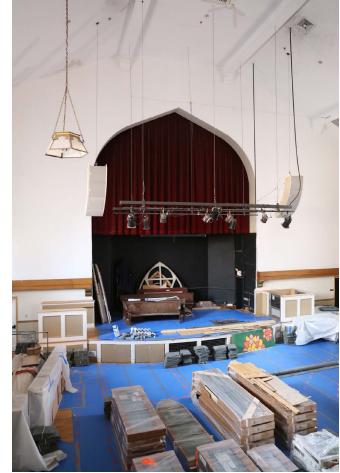

# **Current Conditions - Interior**

Existing balcony (Spring 2019)

Stage from balcony (Spring 2019)

Probes and Shoring at roof framing (Spring 2019)

Exterior wall probes and temp support (Spring 2019)

Interior finishes and millwork (Spring 2019)