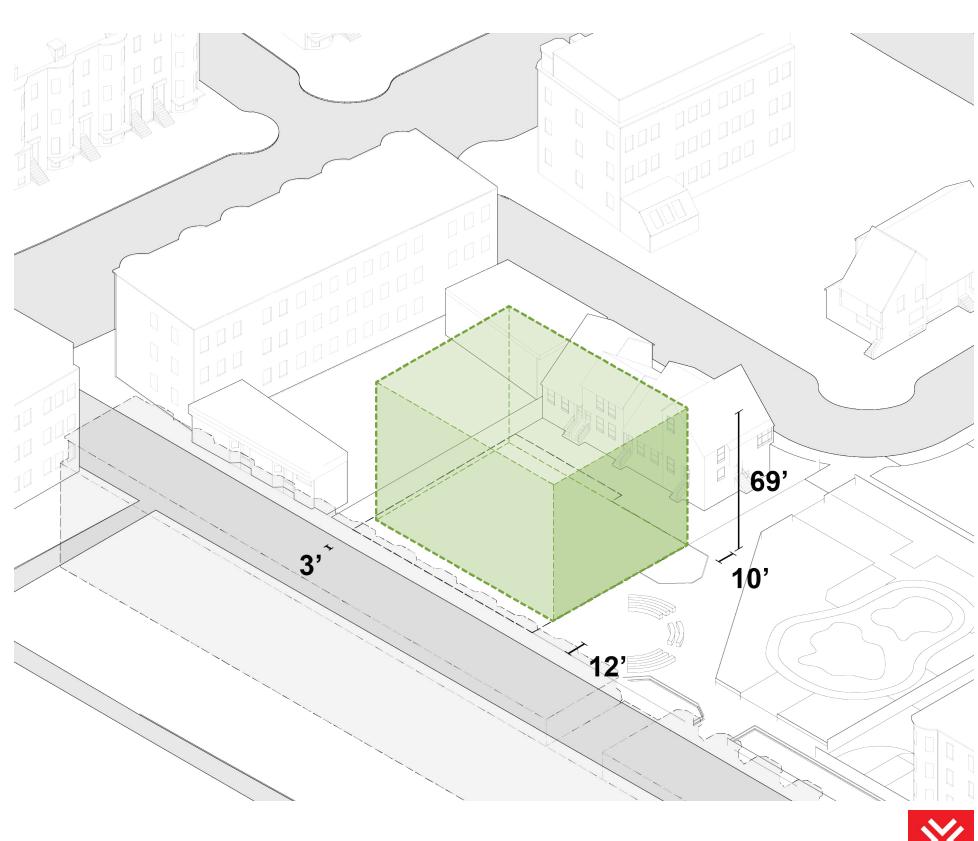

# **Current Conditions - Exterior**

Scaffolded tower base (Spring 2019)

Delaminating face brick (Spring 2019)

Cracks, tests and old repairs (Spring 2019)

Stone displacement in granite base (Spring 2019)

Protective scaffolding in alleyway (Spring 2019)