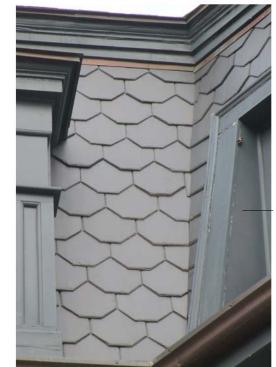

2 Worthington Street - Stair Detail Sample | Proposed Marble Entry Stair Sample

Proposed Mansard Slate Pattern

7" Wide Poured Concrete Closed Stringer Coated to Match Front Elevation Stone

3/16" = 1'-0"

11/12/19