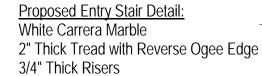

2 Worthington Street - Stair Detail Sample | Proposed Marble Entry Stair Sample

Proposed Mansard Slate Pattern

7" Wide Poured Concrete Closed Stringer Coated to Match Front Elevation Stone

3/16" = 1'-0"

11/12/19