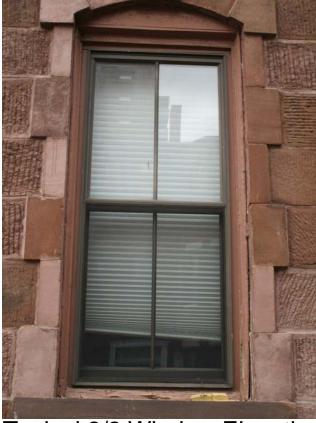

4 of 7

Typical Meeting Rail Interior

Typical Window Sill Interior

**Exterior Muntin from Interior** 

Typical Window Sill Exterior

Typical Meeting Rail Exterior

Typical 2/2 Window Elevation

Typical 1/1 Window Elevation