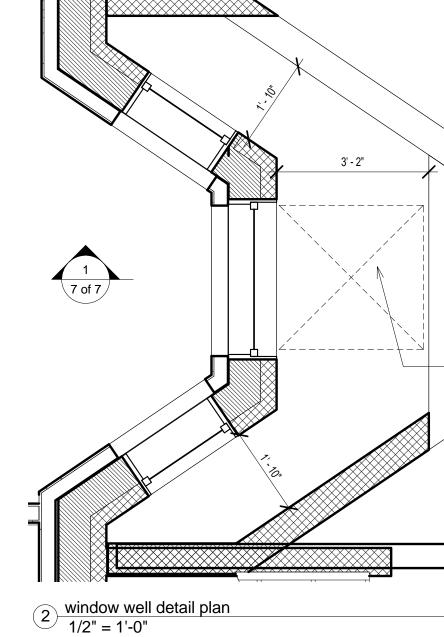

e. awmacchi@gmail.com

Boston, MA Landsmarks Commision Hearing Street LLC Street Worthington

**Proposed Window Well** Worthington 2 2

MIN. 3'X3' FLAT SURFACE AT WINDOW WELL.

7 of 7