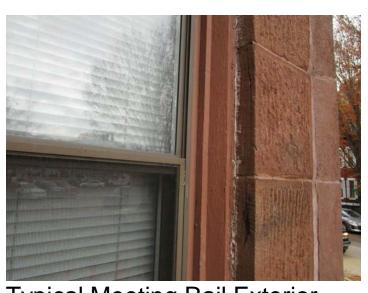

4 of 7

Typical Meeting Rail Interior

Typical Window Sill Interior

**Exterior Muntin from Interior** 

Typical Window Sill Exterior

Typical Meeting Rail Exterior

Typical 2/2 Window Elevation

Typical 1/1 Window Elevation