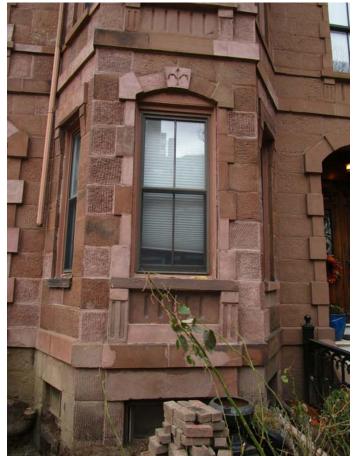

**Existing Soffit Details** 

**Discolored Existing Masonry** Detail

**Discolored Existing Masonry** 

**Existing Front Elevation** 

**Existing Front Entry Stairs** 

2 Worthington Street - Front Entry Sample