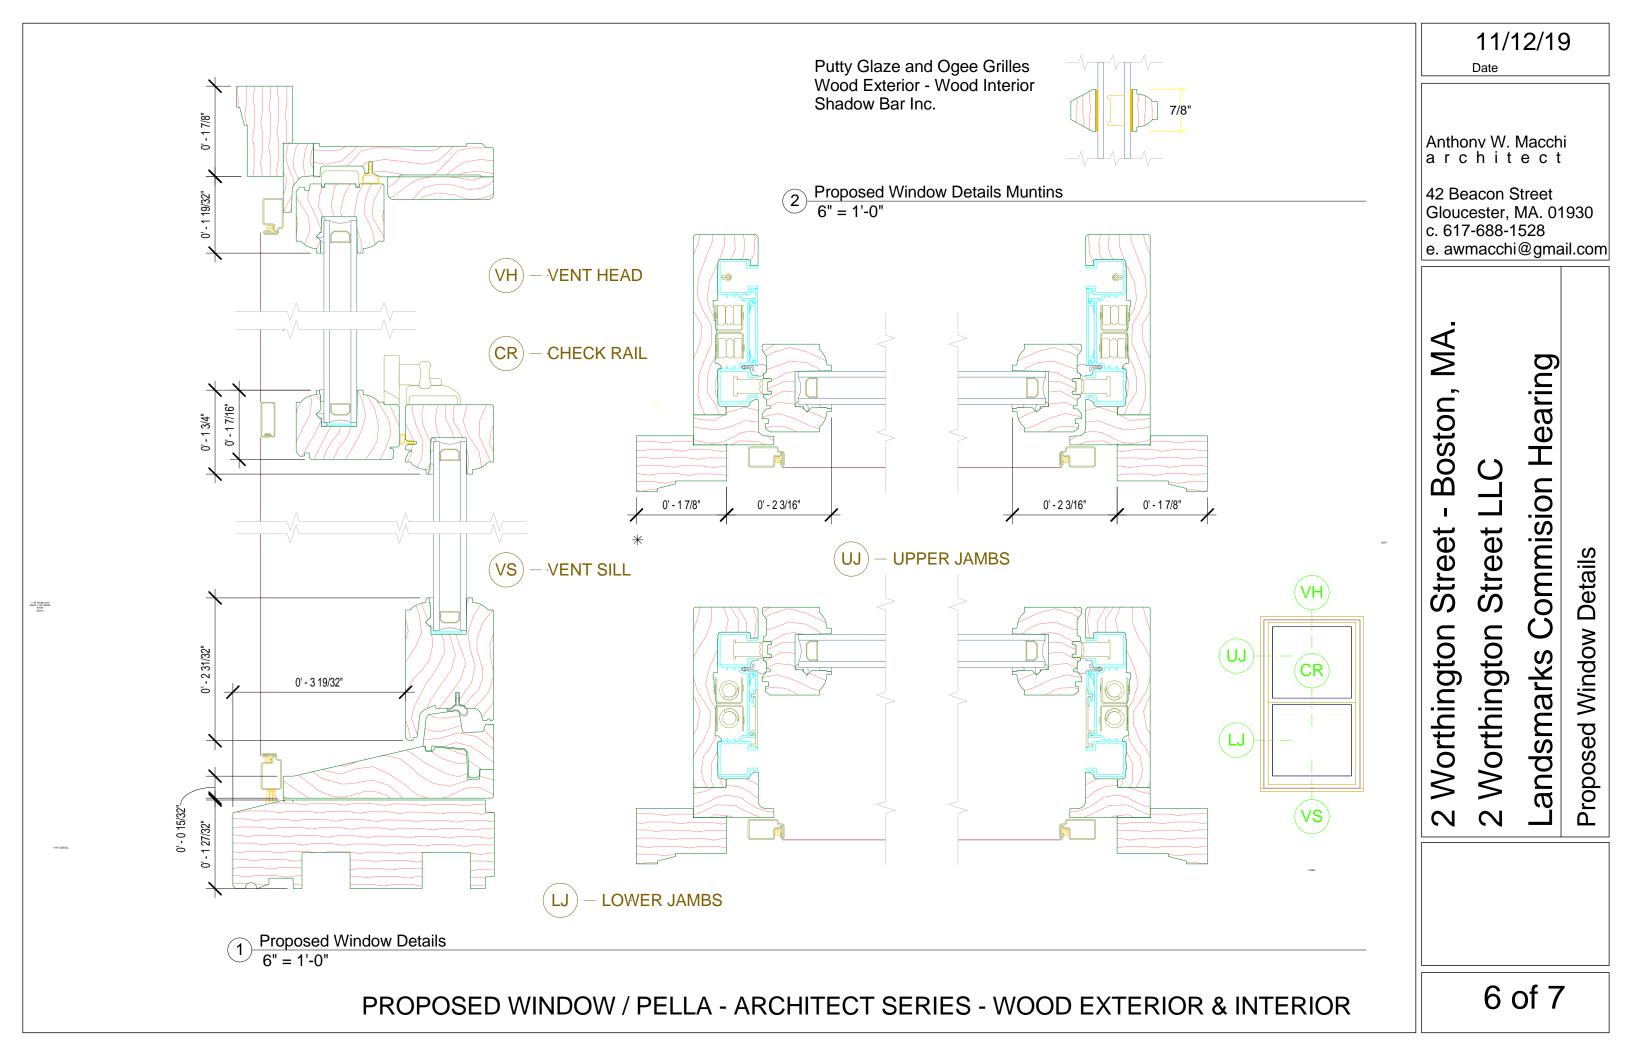

4 of 7

Typical Meeting Rail Interior

Typical Window Sill Interior

**Exterior Muntin from Interior** 

Typical Window Sill Exterior

Typical Meeting Rail Exterior

Typical 2/2 Window Elevation

Typical 1/1 Window Elevation