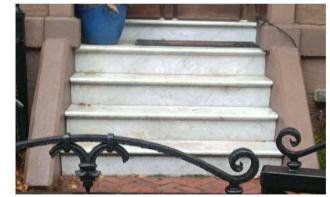

**Existing Soffit Details** 

**Discolored Existing Masonry** Detail

**Discolored Existing Masonry** 

**Existing Front Elevation** 

**Existing Front Entry Stairs** 

2 Worthington Street - Front Entry Sample

2 Worthington Street - Stair Detail Sample | Proposed Marble Entry Stair Sample

Proposed Mansard Slate Pattern

7" Wide Poured Concrete Closed Stringer Coated to Match Front Elevation Stone

3/16" = 1'-0"

11/12/19