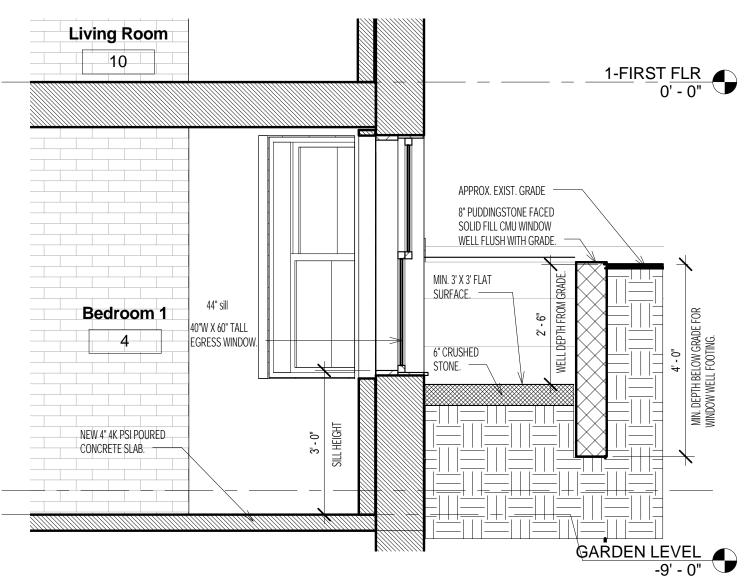

e. awmacchi@gmail.com

Boston, MA Landsmarks Commision Hearing Street LLC Street Worthington

**Proposed Window Well** Worthington 2 2

MIN. 3'X3' FLAT SURFACE AT WINDOW WELL.

7 of 7