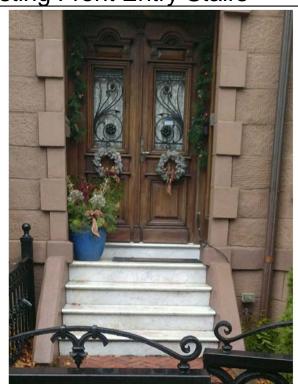

**Existing Soffit Details** 

**Discolored Existing Masonry** Detail

**Discolored Existing Masonry** 

**Existing Front Elevation** 

**Existing Front Entry Stairs** 

2 Worthington Street - Front Entry Sample

2 Worthington Street - Stair Detail Sample | Proposed Marble Entry Stair Sample

Proposed Mansard Slate Pattern

7" Wide Poured Concrete Closed Stringer Coated to Match Front Elevation Stone

3/16" = 1'-0"

11/12/19