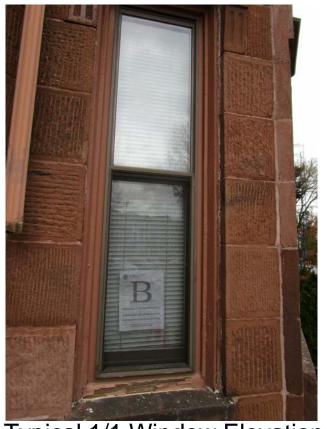

4 of 7

Typical Meeting Rail Interior

Typical Window Sill Interior

**Exterior Muntin from Interior** 

Typical Window Sill Exterior

Typical Meeting Rail Exterior

Typical 2/2 Window Elevation

Typical 1/1 Window Elevation