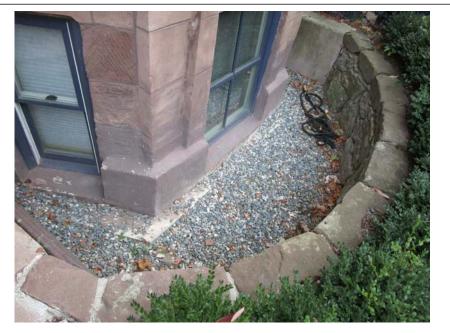

## Previously constructed window well 9 Wigglesworth

Bedroom Egress Window Well 1/2" = 1'-0"