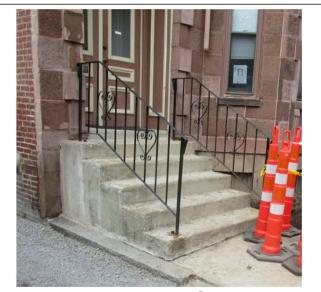

**Existing Soffit Details** 

**Discolored Existing Masonry** Detail

**Discolored Existing Masonry** 

**Existing Front Elevation** 

**Existing Front Entry Stairs** 

2 Worthington Street - Front Entry Sample