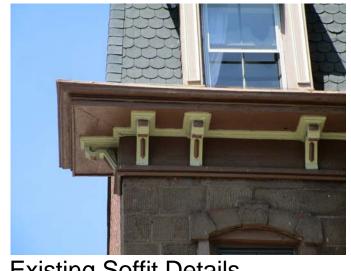

**Existing Soffit Details** 

**Discolored Existing Masonry** Detail

**Discolored Existing Masonry** 

**Existing Front Elevation** 

**Existing Front Entry Stairs** 

2 Worthington Street - Front Entry Sample