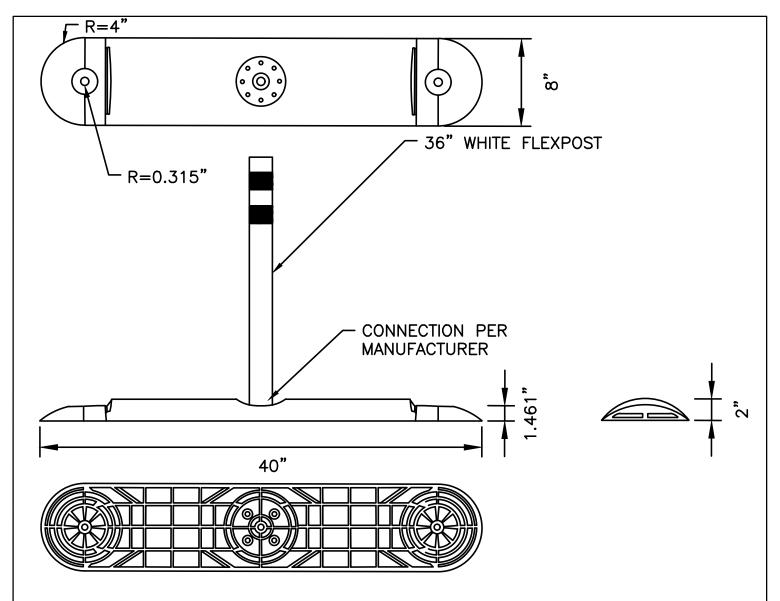

## MANUFACTURING INFORMATION

- 1. INJECTION MOLDED
- 2. UV STABILIZED HDPE
- COLOR: WHITE

## INTENDED USE

 CRASHWORTHINESS TESTED TO 2009 M.A.S.H. STANDARD

## **NOTES:**

- 1. INSTALLATION TO BE COMPLETED IN ACCORDANCE WITH MANUFACTURER'S SPECIFICATIONS.
- 2. DIMENSIONS, MATERIALS, AND ATTACHMENTS MAY VARY BETWEEN MANUFACTURERS.
- 3. COLOR OF POST SHALL MATCH COLOR OF APPLICABLE EDGE LINE.
- 4. PER CITY OF BOSTON SPECS FOR IN-GROUND CORED-BASE FLEXPOST.
- 5. DESIGN PLANS SHOULD BE CONSULTED FOR VARIATIONS.

## **GLUED TRAFFIC SEPARATOR CURB (MODULAR BASE)**

SCALE: NOT TO SCALE DATE: 1/1/20 DETAIL NO.

A720