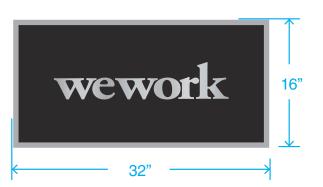

Scope of Work

Furnish & Install New Signage

C. (QTY 1) **Cast Plaque** 

- Overall Size: 32" w x 16" h
- 5/8" Cast Alum Alloy, w/ Black Infill
- Adhesive Mounted to Building Fascia

pure alloy, etched 16"h x32"w x 1/4"d