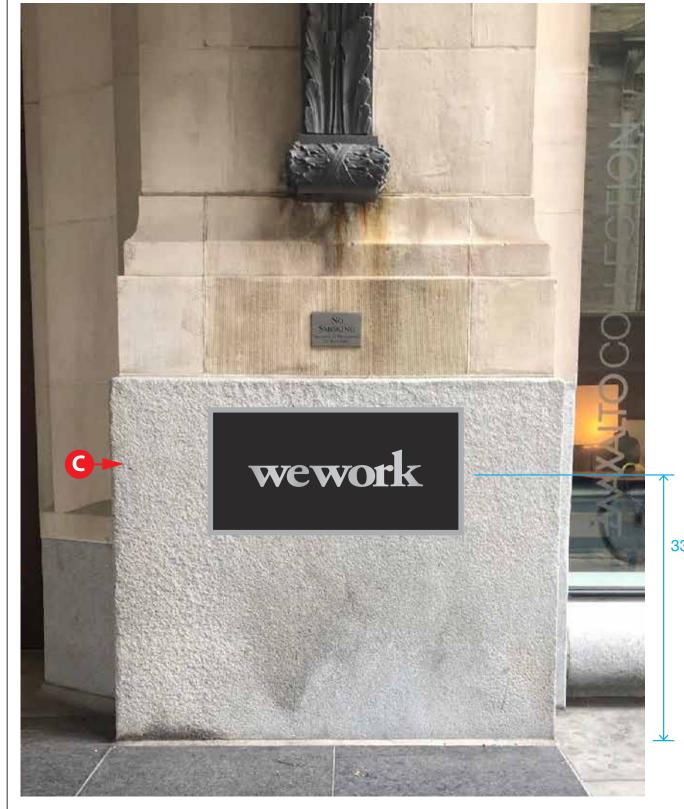

## NORTH ELEVATION - Sign Location SCALE: 1" = 1'

SIGN DETAIL - Section/Attachment

SCALE: NTS

## 33" from Grade to Center

- 1. 1/4" INSET BACKGROUND
- 2. 1/16" RAISED LETTERS AND BORDER
  3. CONSTRUCTION GRADE ADHESIVE
- 4. SILICONE SEAL EDGES

Customer / Job Site

**WEWORK** 

75 Arlington St Boston, MA 02116