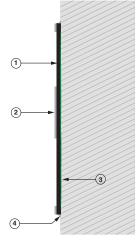

## NORTH ELEVATION - Sign Location SCALE: 1" = 1'

SIGN DETAIL - Section/Attachment

SCALE: NTS

## 33" from Grade to Center

- 1. 1/4" INSET BACKGROUND
- 2. 1/16" RAISED LETTERS AND BORDER
  3. CONSTRUCTION GRADE ADHESIVE
- 4. SILICONE SEAL EDGES

Customer / Job Site

**WEWORK** 

75 Arlington St Boston, MA 02116