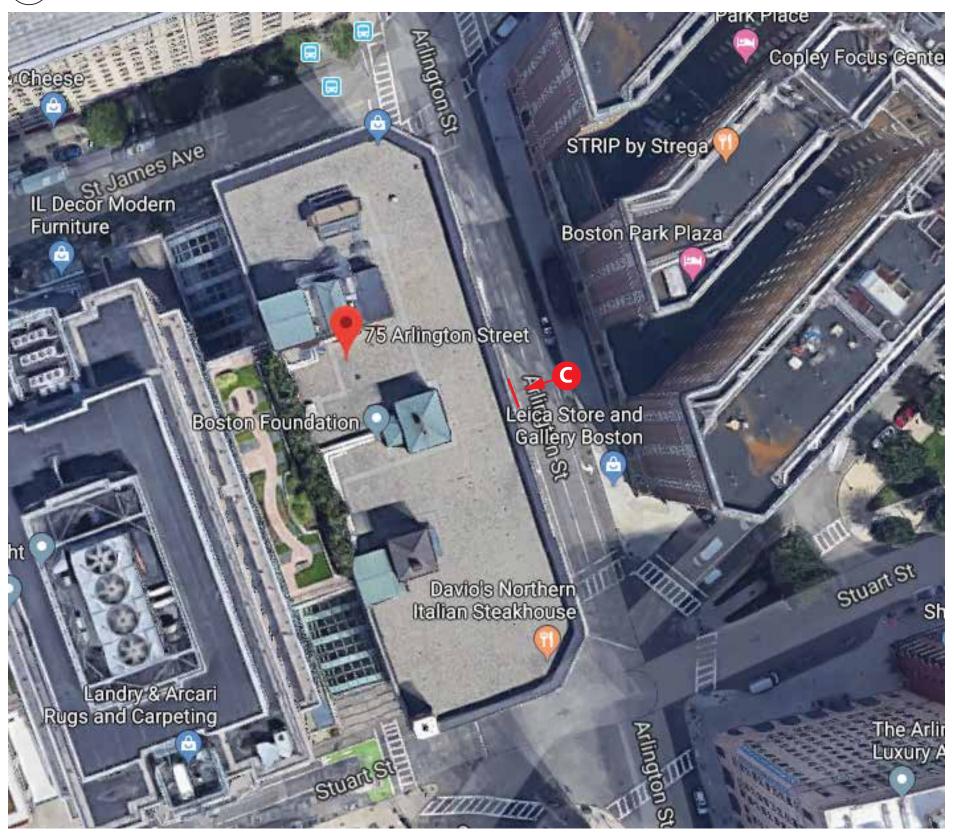

## SITE MAP - Sign Location SCALE: NTS

Customer / Job Site

**WEWORK** 

75 Arlington St Boston, MA 02116

Scope of Work

Furnish & Install New Signage

C. Plaque

\*Signs are subject to local municipal approval. Sizes, placement, and material are subject to change\*