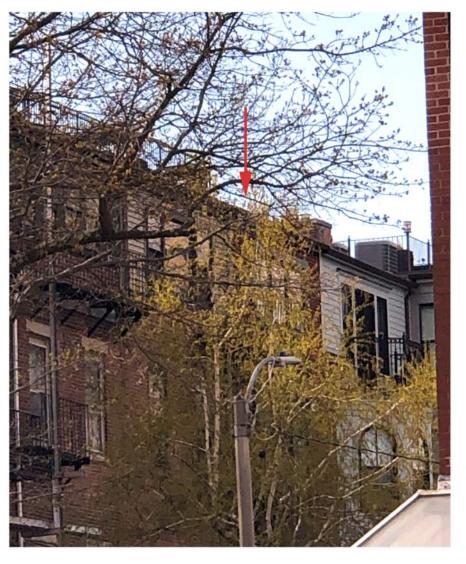

### **Boston Inspectional Services Department Building and Structures Division**

1010 Massachusetts Avenue Boston, MA 02118 Telephone: (617) 635-5300

08/24/2017 \$4,688.00

Declared Value: \$425,000.00

Legal Occupancy: 1 Family

## Amendment Permit

To erect, enlarge, alter, substantially repair, move, demolish or change occupancy of building or structure

Name of Applicant: tyler murphy

Name of Owner:

Location:

Neighborhood: Roxbury

Application/Permit No.: A673873

#alt658854

WORK DESCRIPTION: Extend lower level in back of building to incorporate a garage entrance, addition of roof deck, expansion of rear openings and installation of new windows, to include, full gut rehab by removal of all existing floor plates(platforms) and stairs to originally reviewed plans.

Construction work is permitted from Mon - Fri, 7am to Spm, CBC Ord. 16-26.4

Building Permit for 11 Rutland Square

11 Rutland Square Roof Deck Viewed from Tremont St.

11 Rutland Square Roof Deck Viewed from West Newton St.

### Forman Residence

Roof Deck March 17, 2020

5 Rutland Square Boston, MA 02116

11 Rutland Square