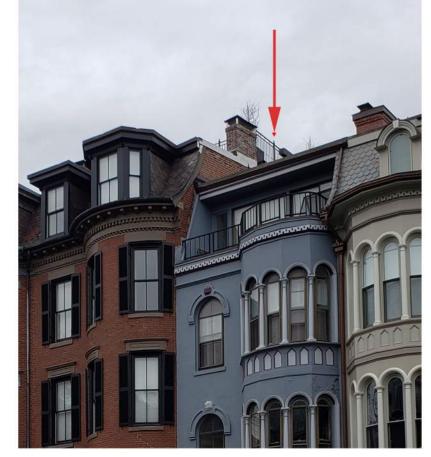

visual qualities including outside framing dimensions and brick molding. The commission will not allow a significant reduction in original glazed openings either by increased framing or wide sash and muntin dimensions. Replication of brick mold dimensions and profile is required. Panning of brick molds or trim is not allowed. If vinyl jamb liners are used they shall be of a dark color. Insulating glass is allowed by the commission. Tinted glass, however, such as low-E with argon gas will not be approved because it causes a reflection and tint that is significantly apparent from the exterior. Only halfwindow screens with dark screening and painted frames and tracks are allowed.

D. Bryan Glascock, Director



Thomas M. Menino, Mayor

South End Landmark Districk Commission Approval Letter







### NICHE architecture + interiors

120 St. James Avenue Floor 6 Boston, MA 02116

matt@nichearc.com 508.259.4160



Forman Residence Roof Deck March 17, 2020

5 Rutland Square Boston, MA 02116





## **Boston Inspectional Services Department**

**Building and Structures Division** 



Sean Lydon

\$6,130.00

\$600,000.00

## **ALTERATION PERMIT**

To erect, enlarge, alter, substantially repair, move, demolish or change occupancy of building or structure

1010 Massachusetts Avenue Boston, MA 02118 Telephone: (617) 635-5300

Name of Applicant: Eben Kunz

Name of Owner:

Location: 167 W Newton ST

Neighborhood: Roxbury

Application/Permit No.: ALT810075

Legal Occupancy: TWO FAMILY DOC#537 / 2009

Issue Date:

WORK DESCRIPTION: Refurbish existing interior spaces. Change occupancy from