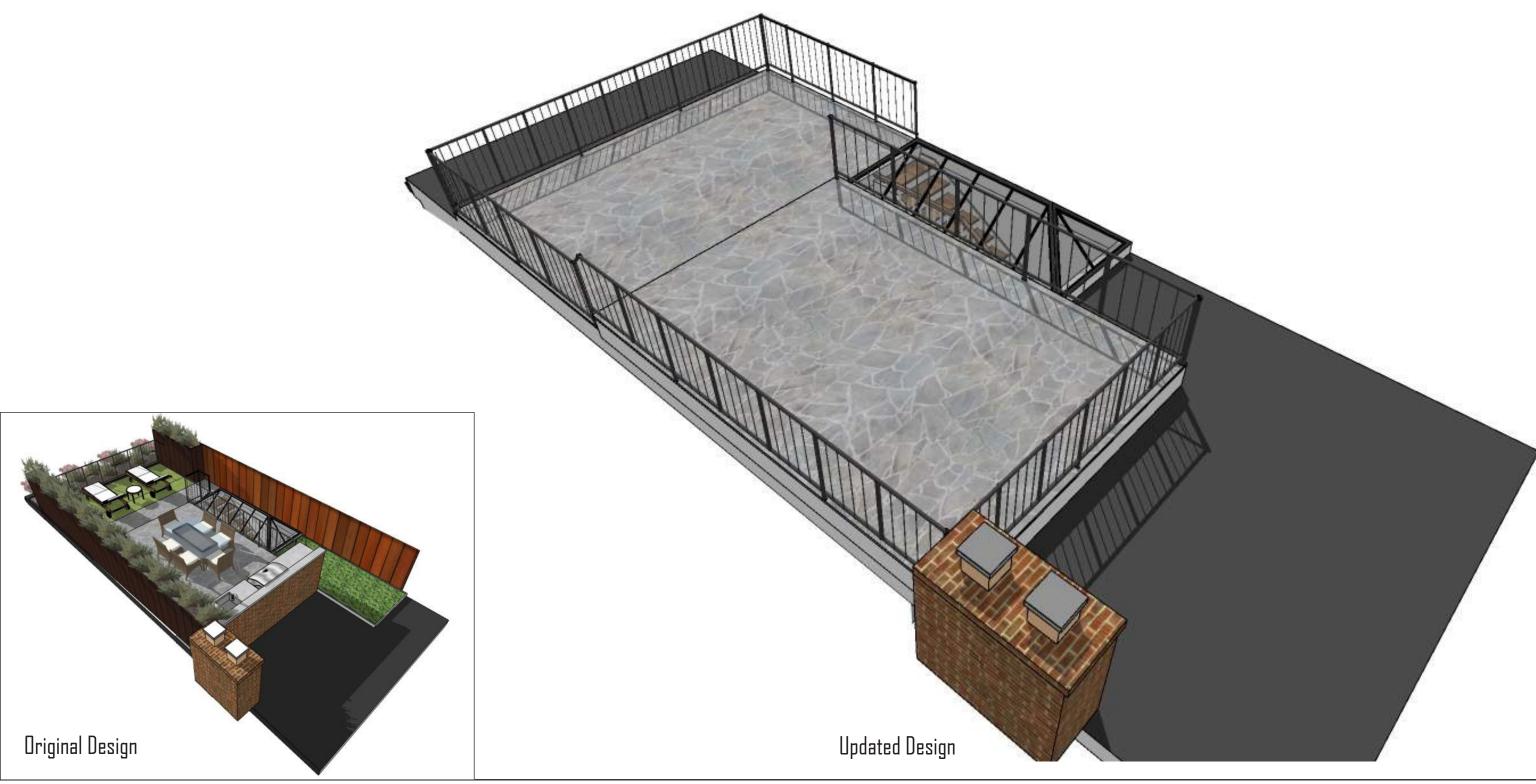

120 St. James Avenue Floor 6 Boston, MA 02116







Roof Deck March 17, 2020

5 Rutland Square Boston, MA 02116

Roof Deck
Building Section w/ Proposed Roof Deck
Scale: Not to Scale



## NICHE architecture + interiors

120 St. James Avenue Floor 6 Boston, MA 02116





Roof Deck March 17, 2020

5 Rutland Square Boston, MA 02116

## Roof Deck

Existing & Proposed Front Elevation
Scale: As Noted



### NICHE architecture + interiors

120 St. James Avenue Floor G Boston, MA 02116







EXISTING REAR ELEVATION

CALF: 1/8" = 1'-0"

PROPOSED REAR ELEVATION

## Forman Residence

Roof Deck March 17, 2020

5 Rutland Square Boston, MA 02116

## Roof Deck

Existing & Proposed Rear Elevation
Scale: As Noted



### NICHE architecture + interiors

120 St. James Avenue Floor G Boston, MA 02116





Roof Deck March 17, 2020

5 Rutland Square Boston, MA 02116

# Roof Deck Rendering #2 Not to Scale



## NICHE architecture + interiors

120 St. James Avenue Floor 6 Boston, MA 02116





# **Forman Residence** Roof Deck March 17, 2020

5 Rutland Square Boston, MA 02116

Roof Deck Railing Mock Up



## NICHE architecture + interiors

120 St. James Avenue Floor 6 Boston, MA 02116





Roof Deck March 17, 2020

5 Rutland Square Boston, MA 02116

# Roof Deck Railing Mock Up Viewed from Rutland Square



## NICHE architecture + interiors

120 St. James Avenue Floor 6 Boston, MA 02116





Roof Deck March 17, 2020

5 Rutland Square Boston, MA 02116

# Roof Deck Railing Mock Up Viewed from West Newton



## NICHE architecture + interiors

120 St. James Avenue Floor 6 Boston, MA 02116





Roof