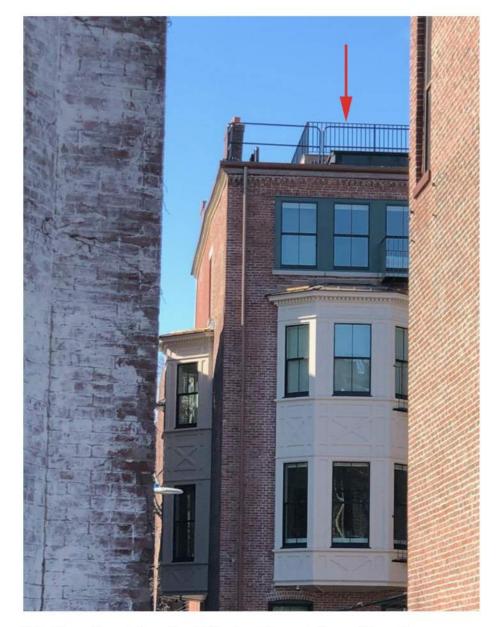

## **36** Rutland Square

17.838 SE 36 Rutland Square: Remove and replace existing roof deck with metal railing and

original front railing set back of 8' (resolution of VIO.SE.74)

17.858 SE 331 Shawmut Avenue: Replace 8 2/2 wood windows at rear and side in kind.
17.842 SE 411 Shawmut Avenue: Replace 8 aluminum clad 2/2 windows in cupola in kind.