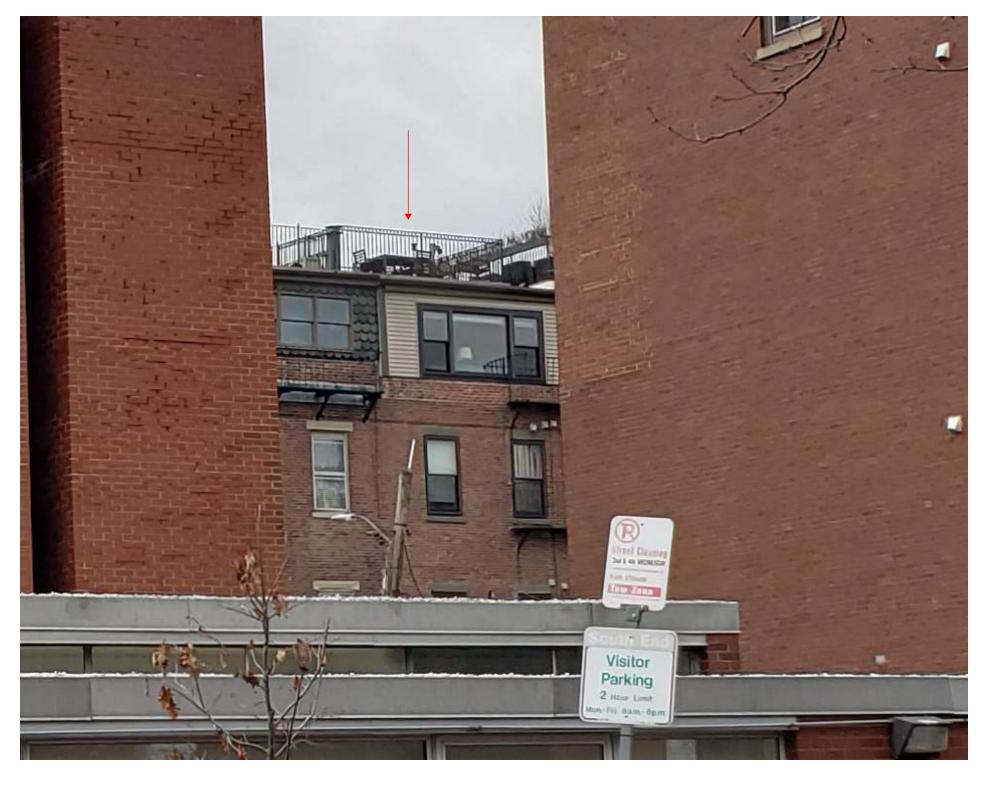

# Roof Deck Railing Mock Up Viewed from Rutland Square

## NICHE architecture + interiors

120 St. James Avenue Floor 6 Boston, MA 02116

Roof Deck March 17, 2020

5 Rutland Square Boston, MA 02116