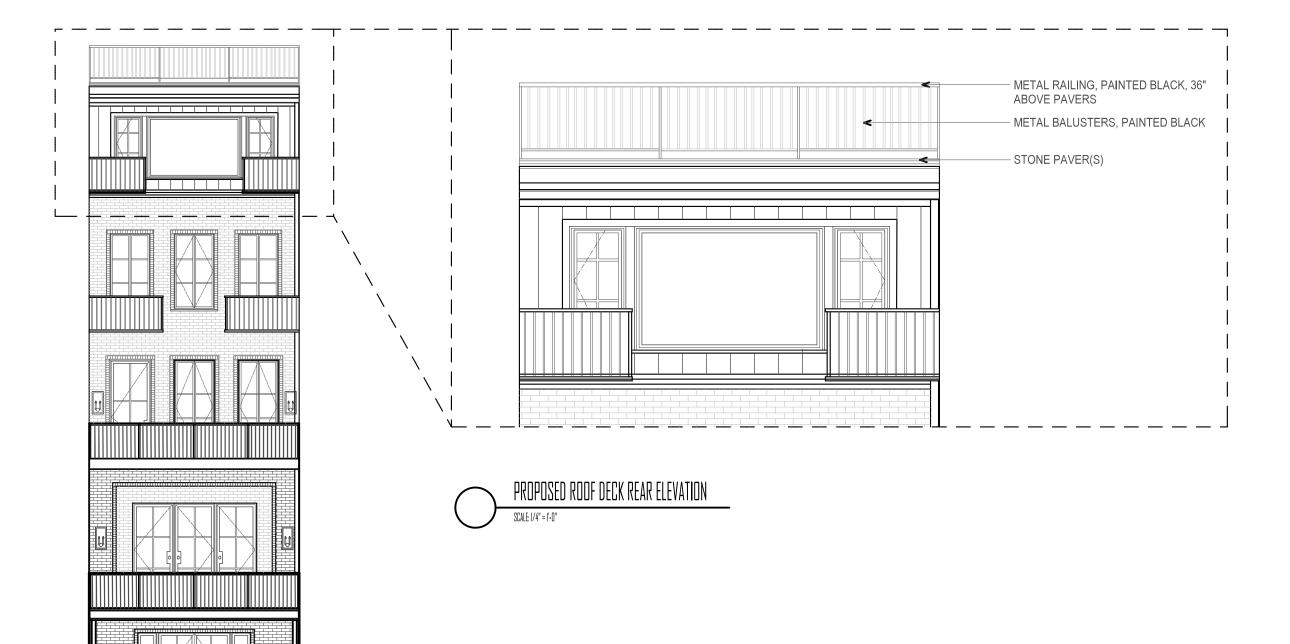

### NICHE architecture + interiors

120 St. James Avenue Floor G Boston, MA 02116

EXISTING REAR ELEVATION

CALF: 1/8" = 1'-0"

PROPOSED REAR ELEVATION

## Roof Deck

Existing & Proposed Rear Elevation
Scale: As Noted