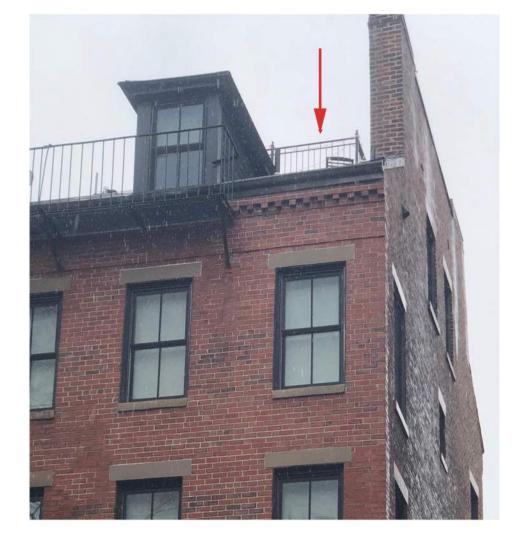

Construction work is permitted from Mon - Fri, 7am to Spm, CBC Ord. 16-26.4

Building Permit for 11 Rutland Square

11 Rutland Square Roof Deck Viewed from Tremont St.

11 Rutland Square Roof Deck Viewed from West Newton St.

### Forman Residence

Roof Deck March 17, 2020

5 Rutland Square Boston, MA 02116

11 Rutland Square