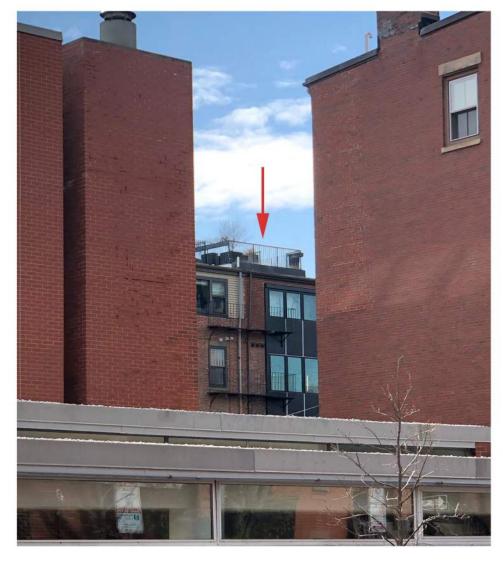

Roof Deck

March 17, 2020

5 Rutland Square Boston, MA 02116

TELL CLUSINGS LTD NEEDHAM

Roof Plan Filed with Permit Application

7 Rutland Square Roof Deck - Viewed from West Newton

## **7 Rutland Square**