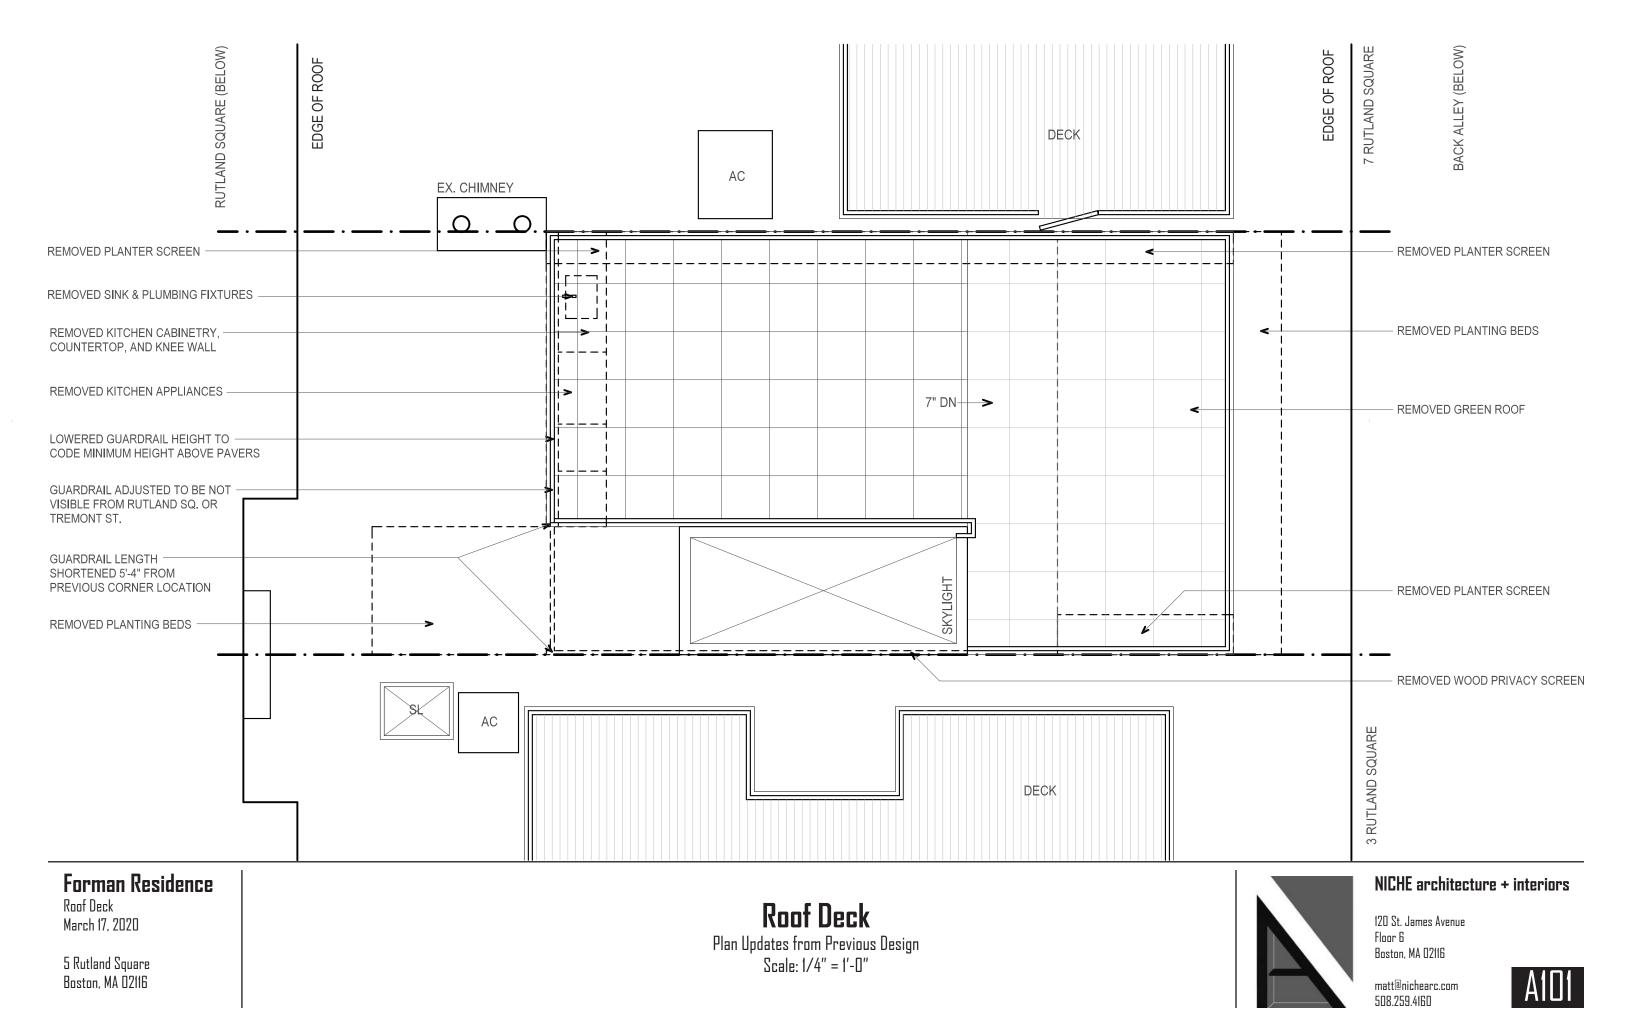

## NICHE architecture + interiors

120 St. James Avenue Floor 6 Boston, MA 02116

Roof Deck March 17, 2020

5 Rutland Square Boston, MA 02116

## Roof Deck

Existing & Proposed Front Elevation
Scale: As Noted