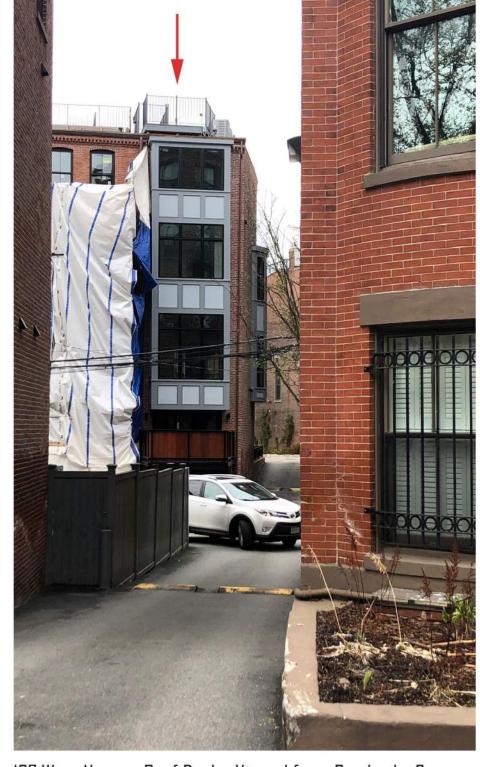

## **Boston Inspectional Services Department**

**Building and Structures Division** 

Sean Lydon

\$6,130.00

\$600,000.00

## **ALTERATION PERMIT**

To erect, enlarge, alter, substantially repair, move, demolish or change occupancy of building or structure

1010 Massachusetts Avenue Boston, MA 02118 Telephone: (617) 635-5300

Name of Applicant: Eben Kunz

Name of Owner:

Location: 167 W Newton ST

Neighborhood: Roxbury

Application/Permit No.: ALT810075

Legal Occupancy: TWO FAMILY DOC#537 / 2009

Issue Date:

WORK DESCRIPTION: Refurbish existing interior spaces. Change occupancy from a two family to single family. Add 2 story bay window at ally side and 3 story bay at rear. Install open deck off 1st floor at rear. Replace in kind existing roof & build deck and access hatch. Provide light well in front yard for new window. Replace front windows following South End Landmarks guidance.

Construction work is permitted from Mon - Fri, 7am to 6pm, CBC Ord. 16-26.4 THIS CARD MUST BE DISPLAYED IN A CONSPICUOUS PLACE ON THE PREMISES

Building Permit for 167 West Newton

167 West Newton Roof Deck - Viewed from West Newton

167 West Newton Roof Deck - Viewed from West Newton

167 West Newton Roof Deck - Viewed from Pembroke St.

### Forman Residence

Roof Deck March 17, 2020

5 Rutland Square Boston, MA 02116

167 West Newton