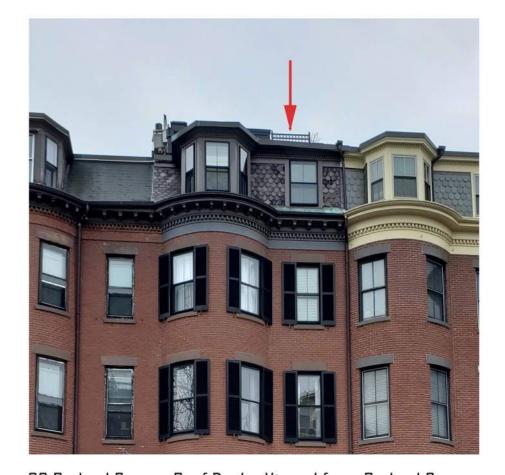

17.838 SE 36 Rutland Square: Remove and replace existing roof deck with metal railing and

original front railing set back of 8' (resolution of VIO.SE.74)

17.858 SE 331 Shawmut Avenue: Replace 8 2/2 wood windows at rear and side in kind.
17.842 SE 411 Shawmut Avenue: Replace 8 aluminum clad 2/2 windows in cupola in kind.

## **36** Rutland Square