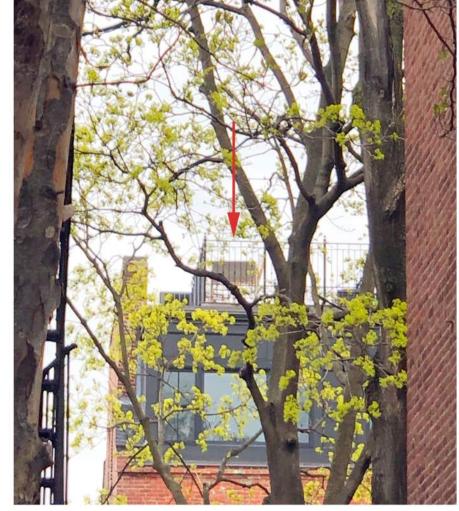

until the completion of work.
- Rough inspections are required for: excavation before concrete is poured; before
- final approval by the Building Inspector.
- The holder must call the District Inspector to arrange for all inspections: 617 635-5300.

| Date | Building Inspector   | Insp Type | Date | Building Inspector   | Insp Type |
|------|----------------------|-----------|------|----------------------|-----------|
| Date | Electrical Inspector | Insp Type | Date | Electrical Inspector | Insp Type |
| Date | Mech Inspector       | Insp Type | Date | Mech Inspector       | Insp Type |

Construction work is permitted from Mon - Fri, 7am to 6pm, CBC Ord. 16-26.4 THIS CARD MUST BE DISPLAYED IN A CONSPICUOUS PLACE ON THE PREMISES



153 West Brookline Roof Deck - Viewed from West Brookline



153 West Brookline Roof Deck - Viewed from West Canton

## Building Permit for 153 West Brookline

## Forman Residence

Roof Deck March 17, 2020

5 Rutland Square Boston, MA 02116

## 153 West Brookline



### NICHE architecture + interiors

120 St. James Avenue Floor 6 Boston, MA 02116



| PARCE                 | L#                                                                                                                                                                                                          | Cer