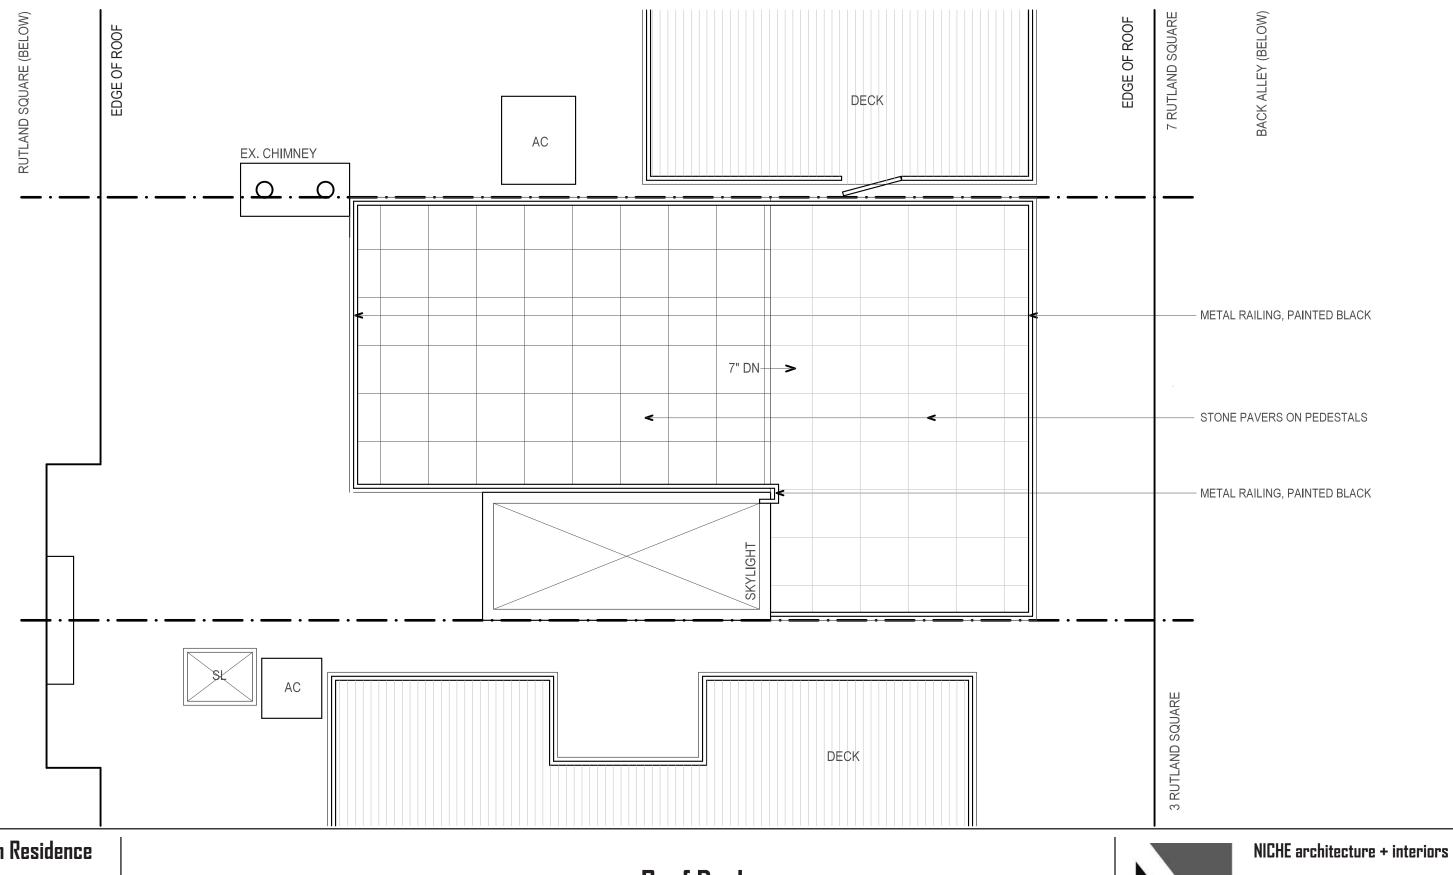

5 Rutland Square Boston, MA 02116

Roof Deck
Proposed Roof Plan
Scale: 1/4" = 1'-0"

120 St. James Avenue Floor 6 Boston, MA 02116

Roof Deck March 17, 2020

5 Rutland Square Boston, MA 02116

Roof Deck
Building Section w/ Proposed Roof Deck
Scale: Not to Scale