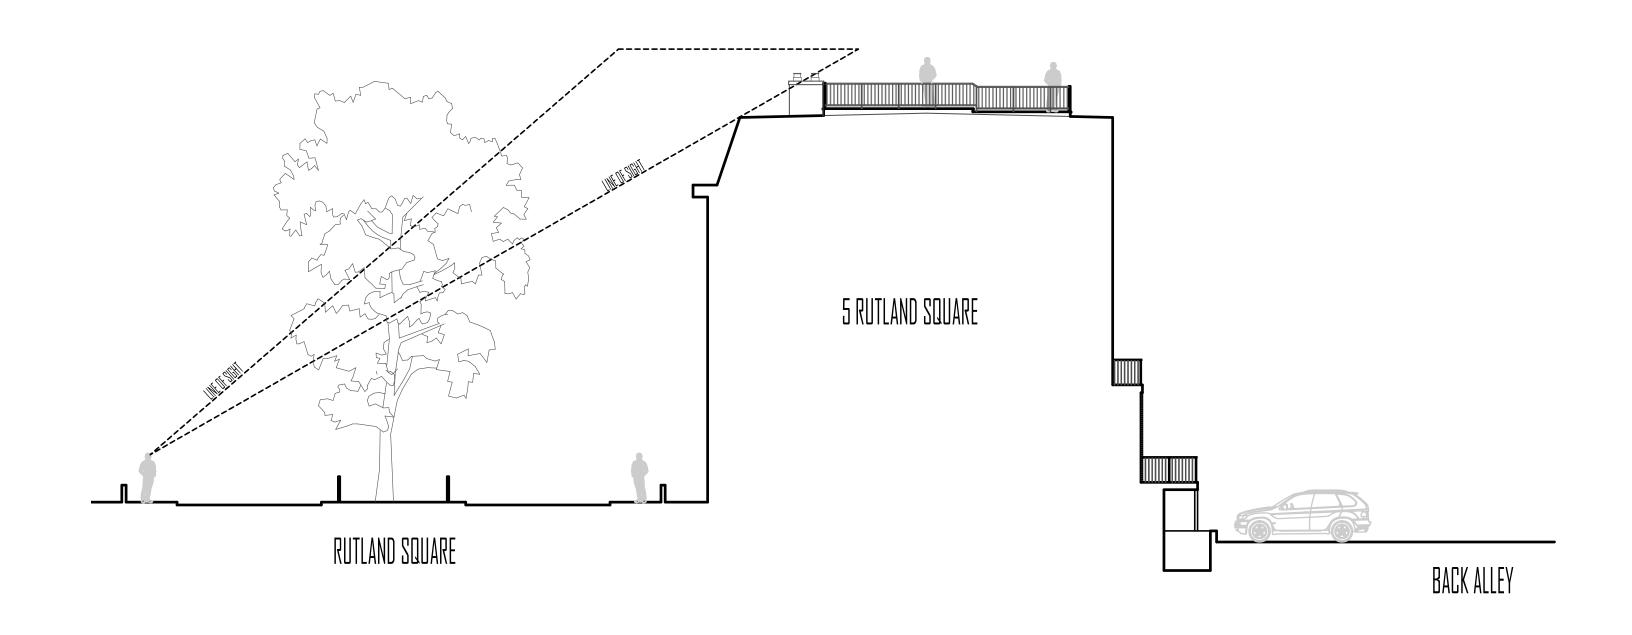

5 Rutland Square Boston, MA 02116

Roof Deck
Proposed Roof Plan
Scale: 1/4" = 1'-0"

120 St. James Avenue Floor 6 Boston, MA 02116

Roof Deck March 17, 2020

5 Rutland Square Boston, MA 02116

Roof Deck
Building Section w/ Proposed Roof Deck
Scale: Not to Scale