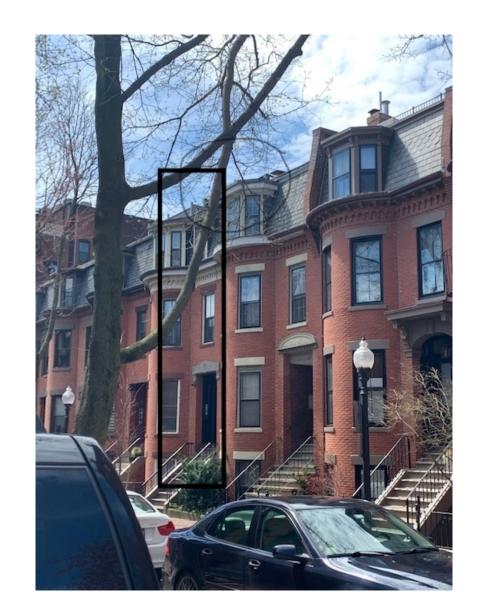

# Application #20.940 SE

Applicant: Ferrara Roofing & Contracting

SELDC May 5, 2020

# Proposed work

- Remove existing roof deck, rubber roof & dispose of same
- Replace roof and roof deck with extension in same location
  - Install new rubber membrane to roof, re-flash all roof penetrations
  - Install new deck, including pressure treated frame and galvanized fasteners, new TREX composite decking, and new composite railings

#### 9 Cazenove Street





#### 9 Cazenove Street





#### 9 Cazenove Street



# Drawings



# Drawings



### **Application Details**



#### APPLICATION CERTIFICATE of APPROPRIATENESS-orDESIGN APPROVAL-or-EXEMPTION

DO NOT RETURN THIS FORM BY FAX OR EMAIL

Deliver or mail to: Environment Department Boston City Hall, Room 709

Boston, MA 02201

| For Office Use Only   |  |  |  |  |
|-----------------------|--|--|--|--|
| APPLICATION #         |  |  |  |  |
| RECEIVED              |  |  |  |  |
| FEE                   |  |  |  |  |
| HEARING DATE          |  |  |  |  |
| DO NOT STAMP THIS BOX |  |  |  |  |

| I. PROPERTY ADDRESS                                                                                          | 9 | Cazenove | 5+. |
|-------------------------------------------------------------------------