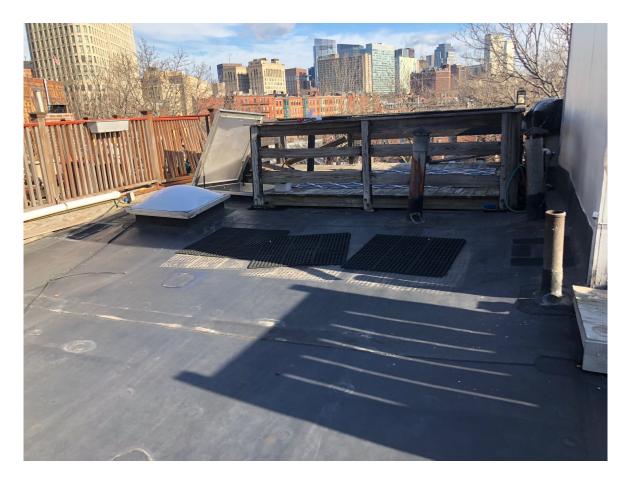

# Proposed work

- Remove existing roof deck, rubber roof & dispose of same
- Replace roof and roof deck with extension in same location
  - Install new rubber membrane to roof, re-flash all roof penetrations
  - Install new deck, including pressure treated frame and galvanized fasteners, new TREX composite decking, and new composite railings

Ranove existing noch deck & rubber noof & replace in kind & same location