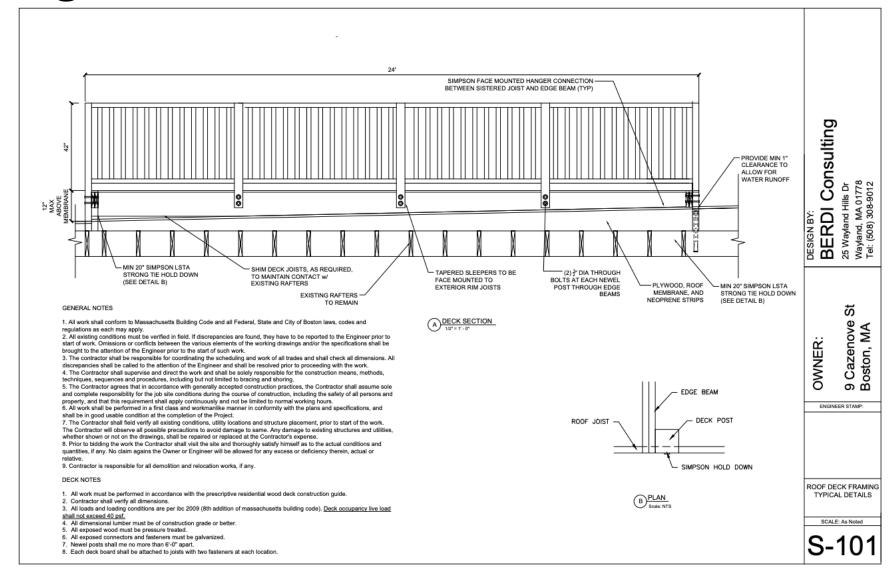

# Proposed work

- Remove existing roof deck, rubber roof & dispose of same
- Replace roof and roof deck with extension in same location
  - Install new rubber membrane to roof, re-flash all roof penetrations
  - Install new deck, including pressure treated frame and galvanized fasteners, new TREX composite decking, and new composite railings

# Drawings