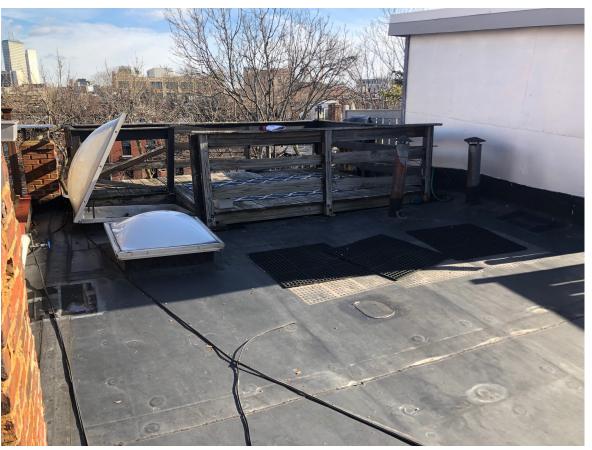

# Proposed work

- Remove existing roof deck, rubber roof & dispose of same
- Replace roof and roof deck with extension in same location
  - Install new rubber membrane to roof, re-flash all roof penetrations
  - Install new deck, including pressure treated frame and galvanized fasteners, new TREX composite decking, and new composite railings

Ranove existing noch deck & rubber noof & replace in kind & same location