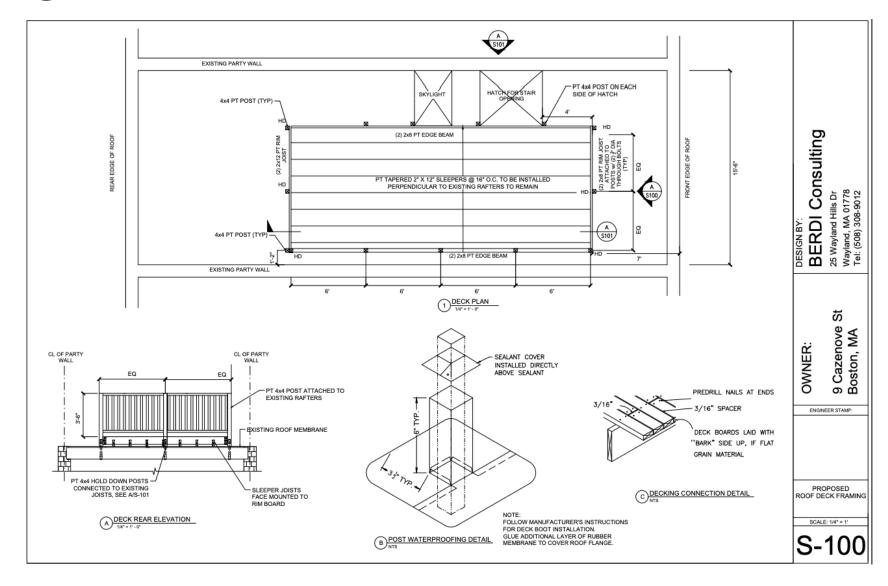

# Proposed work

- Remove existing roof deck, rubber roof & dispose of same
- Replace roof and roof deck with extension in same location
  - Install new rubber membrane to roof, re-flash all roof penetrations
  - Install new deck, including pressure treated frame and galvanized fasteners, new TREX composite decking, and new composite railings

# Drawings