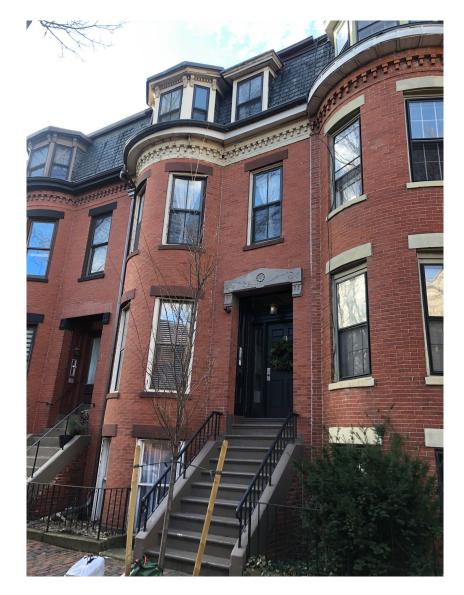

# Application #20.940 SE

Applicant: Ferrara Roofing & Contracting

SELDC May 5, 2020

# Proposed work

- Remove existing roof deck, rubber roof & dispose of same
- Replace roof and roof deck with extension in same location
  - Install new rubber membrane to roof, re-flash all roof penetrations
  - Install new deck, including pressure treated frame and galvanized fasteners, new TREX composite decking, and new composite railings

#### 9 Cazenove Street





#### 9 Cazenove Street





#### 9 Cazenove Street



# Drawings



# Drawings



### **Application Details**



#### APPLICATION CERTIFICATE of APPROPRIATENESS-orDESIGN APPROVAL-or-EXEMPTION

DO NOT RETURN THIS FORM BY FAX OR EMAIL

Deliver or mail to: Environment Department Boston City Hall, Room 709

Boston, MA 02201

| For Office Use Only   |  |  |  |  |
|-----------------------|--|--|--|--|
| APPLICATION #         |  |  |  |  |
| RECEIVED              |  |  |  |  |
| FEE                   |  |  |  |  |
| HEARING DATE          |  |  |  |  |
| DO NOT STAMP THIS BOX |  |  |  |  |

| I. PROPERTY ADDRESS                                                                                          | 9 | Cazenove | 5+. |
|-----------------------------------------------------------------------