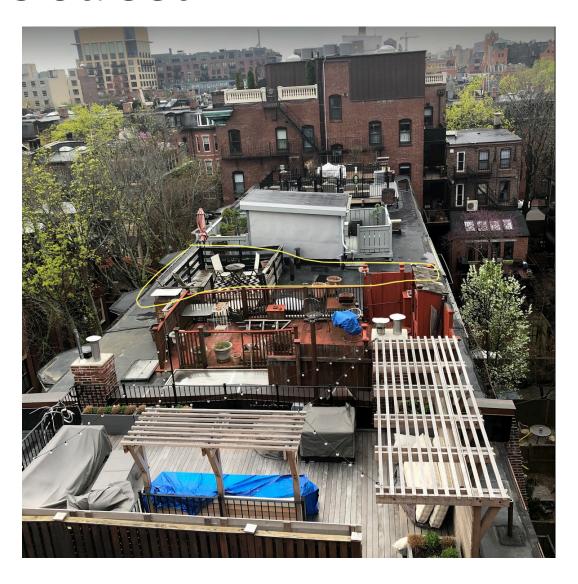

# Proposed work

- Remove existing roof deck, rubber roof & dispose of same
- Replace roof and roof deck with extension in same location
  - Install new rubber membrane to roof, re-flash all roof penetrations
  - Install new deck, including pressure treated frame and galvanized fasteners, new TREX composite decking, and new composite railings

# Drawings