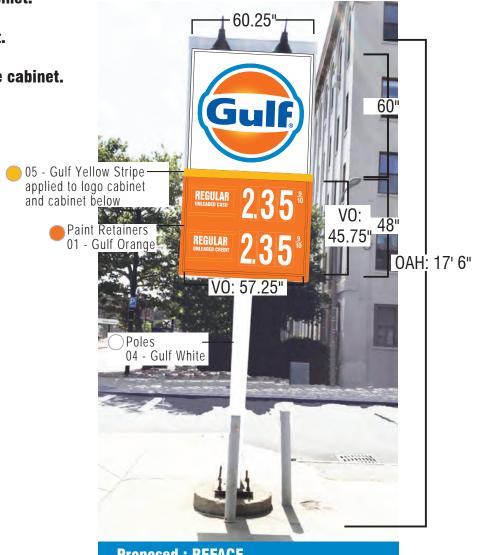

# MID Sign

- Reface and add new internal LED's on the Gulf logo cabinet.
- Reface and add new internal LED's on the price cabinet.
- Add new 12" conventional font digits on 2 product price cabinet.

**Proposed: REFACE** 

| Project Name | Facility # | Customer | Created by |
|--------------|------------|----------|------------|
| GULF         | 92044485   | GULF     | A.AGAM     |
| Revision #   | Date       | Scale    | Page #     |
| Original     | 09_09_2019 | NA       | 7 OF 9     |