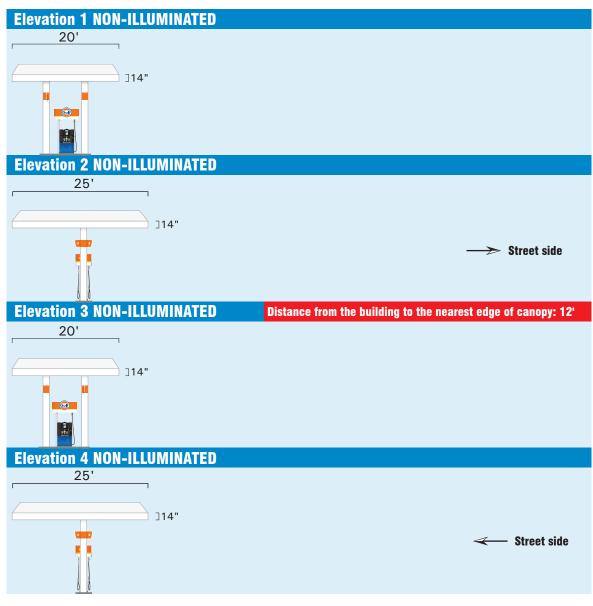

### **B** Canopy 1 Reface

FLOW

| Project Name | Facility # | Customer | Created by | Pownit Poo                                          |  |
|--------------|------------|----------|------------|-----------------------------------------------------|--|
| GULF         | 92044485   | GULF     | A.AGAM     | Permit Pac                                          |  |
| Revision #   | Date       | Scale    | Page #     | 2 Northfield Plaza, Ste 250<br>Northfield, IL 60093 |  |
| Original     | 09_09_2019 | NA       | 3 OF 9     | P: (847) 441-1818 F: (847) 592                      |  |

### **Canopy 2 Reface**

| ( | Project Name | Facility # | Customer | Created by | Permit Pack                                         |  |
|---|--------------|------------|----------|------------|-----------------------------------------------------|--|
|   | GULF         | 92044485   | GULF     | A.AGAM     | BIG RED ROOSTER FLO                                 |  |
|   | Revision #   | Date       | Scale    | Page #     | 2 Northfield Plaza, Ste 250<br>Northfield, IL 60093 |  |
|   | Original     | 09_09_2019 | NA       | 4 OF 9     | P: (847) 441-1818 F: (847) 592-956                  |  |