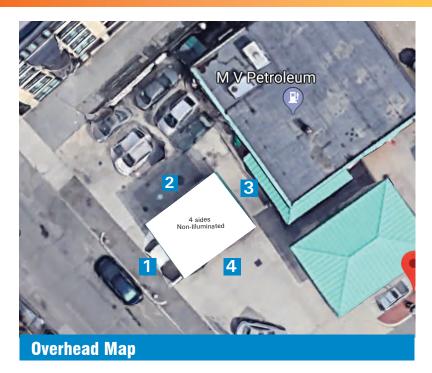

# (A) Site Map

### **SITE PLAN**

- A Gulf Word Mark
- **B** Gulf Disc
- Canopy
- Main ID

| 1 | Project Name | Facility # | Customer | Created by |
|---|--------------|------------|----------|------------|
|   | GULF         | 92044485   | GULF     | A.AGAM     |
|   | Revision #   | Date       | Scale    | Page #     |
|   | Original     | 09_09_2019 | NA       | 2 OF 9     |