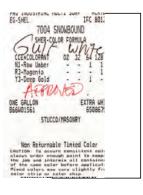

Forecourt: Columns, Dispenser Valance, Blade Signs

Sherwin Williams - Snow Bound SW-7004 White. Paint Finish - Satin

05 - Gulf Yellow PMS 1235C

Forecourt: Fascia Component, Dispenser Valance, MID

3M Film Sunflower yellow 3650-25

Sherwin Williams Custom Color - Paint SpecPaint Finish - Semi Gloss

06 - Gulf Light Gray

Forecourt: Bollard lower section

Sherwin Williams - Argos SW7065 - Paint Finish - Semi Gloss

07 - Gulf Dark Gray

Forecourt: Curb Paint