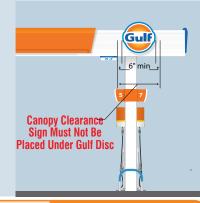

## **B** Clearance

### Note:

1. Canopy Clearance
Sign should be positioned
in the most visible sight
lines for consumers entering
the forecourt.

2. Align off column as first priority. If that location does not provide adequate visibility, move to a position that does.

3. Do not position Clearance sign under a Gulf word mark sign or Gulf disc sign. Follow rules established on this sheet

Move Clearance sign left or right from Word mark sign out of no sign zone

Canopy Clearance Sign Must Not Be Placed Under Gulf Word Mark Sign

4. (2) Clearance signs are typically used per canopy. If more are needed, seek approval from Gulf reimage team

| Project Name | Facility # | Customer | Created by |
|--------------|------------|----------|------------|
| GULF         | 92044485   | GULF     | A.AGAM     |
| Revision #   | Date       | Scale    | Page #     |
| Original     | 09_09_2019 | NA       | 5 OF 9     |