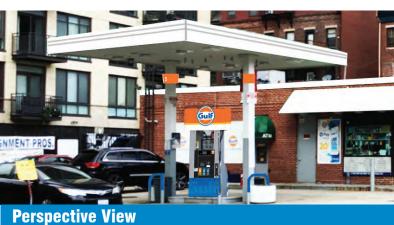

### **B** Canopy 1 Reface

FLOW

| Project Name | Facility # | Customer | Created by | Pownit Poo                                          |  |
|--------------|------------|----------|------------|-----------------------------------------------------|--|
| GULF         | 92044485   | GULF     | A.AGAM     | Permit Pac                                          |  |
| Revision #   | Date       | Scale    | Page #     | 2 Northfield Plaza, Ste 250<br>Northfield, IL 60093 |  |
| Original     | 09_09_2019 | NA       | 3 OF 9     | P: (847) 441-1818 F: (847) 592                      |  |