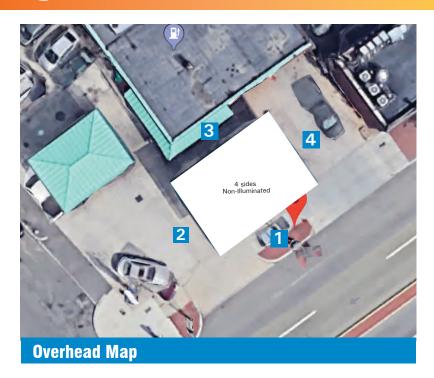

# (A) Site Map

### **SITE PLAN**

- A Gulf Word Mark
- **B** Gulf Disc
- Canopy
- Main ID

| 1 | Project Name | Facility # | Customer | Created by |
|---|--------------|------------|----------|------------|
|   | GULF         | 92044485   | GULF     | A.AGAM     |
|   | Revision #   | Date       | Scale    | Page #     |
|   | Original     | 09_09_2019 | NA       | 2 OF 9     |