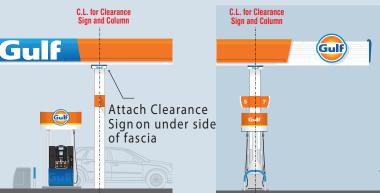

## **B** Clearance

### Note:

1. Canopy Clearance
Sign should be positioned
in the most visible sight
lines for consumers entering
the forecourt.

2. Align off column as first priority. If that location does not provide adequate visibility, move to a position that does.

3. Do not position Clearance sign under a Gulf word mark sign or Gulf disc sign. Follow rules established on this sheet

Move Clearance sign left or right from Word mark sign out of no sign zone

Canopy Clearance Sign Must Not Be Placed Under Gulf Word Mark Sign

4. (2) Clearance signs are typically used per canopy. If more are needed, seek approval from Gulf reimage team

| Project Name | Facility # | Customer | Created by |
|--------------|------------|----------|------------|
| GULF         | 92044485   | GULF     | A.AGAM     |
| Revision #   | Date       | Scale    | Page #     |
| Original     | 09_09_2019 | NA       | 5 OF 9     |