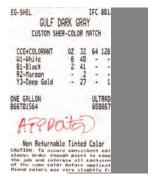

#### Islands

Paint curbs: 07 - Gulf Dark Gray

Do not paint stainless steel

Sherwin Williams Custom Color - Paint SpecPaint Finish - Semi Gloss

06 - Gulf Light Gray

Forecourt: Bollard lower section

Sherwin Williams - Argos SW7065 - Paint Finish - Semi Gloss

07 - Gulf Dark Gray

Forecourt: Curb Paint

Sherwin Williams - City Scape - SW -7067Paint Finish - Satin

08 - White ACM

Forecourt: Fascia of Canopy

Reynobond Duragloss 3000 bright whiter Eastman White or equal

09 - Gulf White Canopy Deck - Paint

Forecourt: Canopy Deck