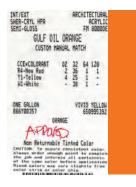

#### **Bollards**

Paints bollards: 03 - Gulf Light Blue (HALF) 06 - Gulf Light Gray

Do not paint stainless steel

01 - Gulf Orange PMS 165C

Forecourt: Fascia Component, Dispenser Valance, Blade Signs 3M Bright Orange -180MC 14