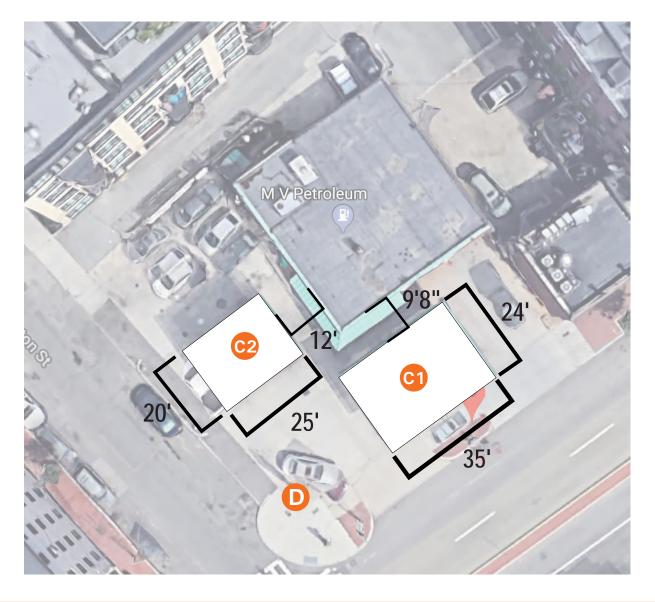

### **SITE PLAN**

- A Gulf Word Mark
- **B** Gulf Disc
- Canopy
- Main ID

| 1 | Project Name | Facility # | Customer | Created by |
|---|--------------|------------|----------|------------|
|   | GULF         | 92044485   | GULF     | A.AGAM     |
|   | Revision #   | Date       | Scale    | Page #     |
|   | Original     | 09_09_2019 | NA       | 2 OF 9     |