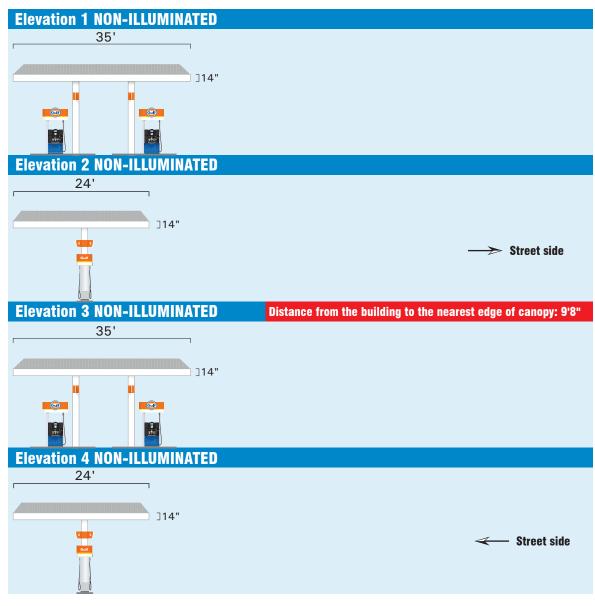

### **B** Canopy 1 Reface

FLOW

| Project Name | Facility # | Customer | Created by | Pownit Poo                                          |  |
|--------------|------------|----------|------------|-----------------------------------------------------|--|
| GULF         | 92044485   | GULF     | A.AGAM     | Permit Pac                                          |  |
| Revision #   | Date       | Scale    | Page #     | 2 Northfield Plaza, Ste 250<br>Northfield, IL 60093 |  |
| Original     | 09_09_2019 | NA       | 3 OF 9     | P: (847) 441-1818 F: (847) 592                      |  |

### **Canopy 2 Reface**

| ( | Project Name | Facility # | Customer | Created by | Permit Pack                                         |  |
|---|--------------|------------|----------|------------|-----------------------------------------------------|--|
|   | GULF         | 92044485   | GULF     | A.AGAM     | BIG RED ROOSTER FLO                                 |  |
|   | Revision #   | Date       | Scale    | Page #     | 2 Northfield Plaza, Ste 250<br>Northfield, IL 60093 |  |
|   | Original     | 09_09_2019 | NA       | 4 OF 9     | P: (847) 441-1818 F: (847) 592-956                  |  |