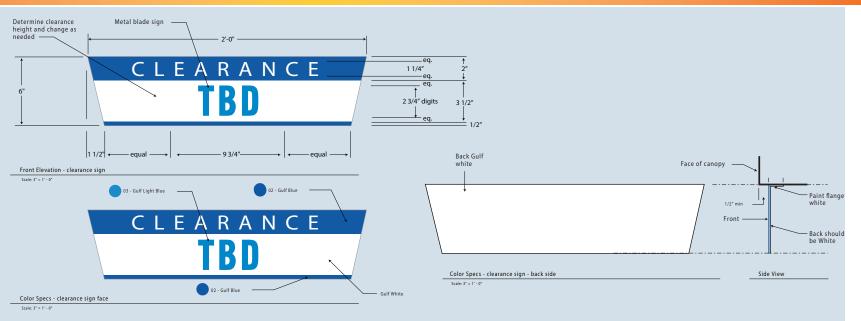

## **B** Clearance

### Note:

1. Canopy Clearance
Sign should be positioned
in the most visible sight
lines for consumers entering
the forecourt.

2. Align off column as first priority. If that location does not provide adequate visibility, move to a position that does.

3. Do not position Clearance sign under a Gulf word mark sign or Gulf disc sign. Follow rules established on this sheet

Move Clearance sign left or right from Word mark sign out of no sign zone

Canopy Clearance Sign Must Not Be Placed Under Gulf Word Mark Sign

4. (2) Clearance signs are typically used per canopy. If more are needed, seek approval from Gulf reimage team

| Project Name | Facility # | Customer | Created by |
|--------------|------------|----------|------------|
| GULF         | 92044485   | GULF     | A.AGAM     |
| Revision #   | Date       | Scale    | Page #     |
| Original     | 09_09_2019 | NA       | 5 OF 9     |