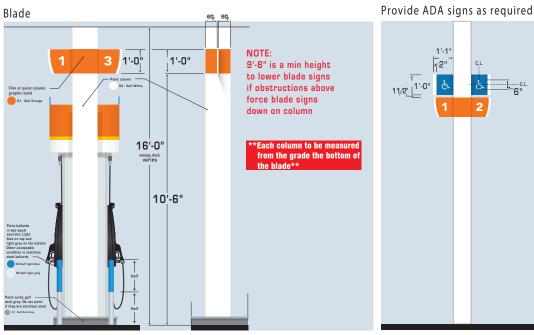

## **©** Dispensers

- \*State/local regulatory messages are the responsibility of Gulf Oil's dealer/distributor\*
- \*While reimaging the dispensers, if the weights and measures labels have to be altered please remove them and place them on a 8.5"x11" paper and hand deliver to a store representative. Ask the store representative to call the listed number for a new test.

**Project Name** Facility # **Created by Customer GULF** 92044485 **GULF** A.AGAM **Revision** # Date Scale Page # 09 09 2019 NA 6 OF 9 Original

Permit Pack
BIG RED ROOSTER FLOW

2 Northfield Plaza, Ste 250 Northfield, IL 60093 P: (847) 441-1818 F: (847) 592-9564