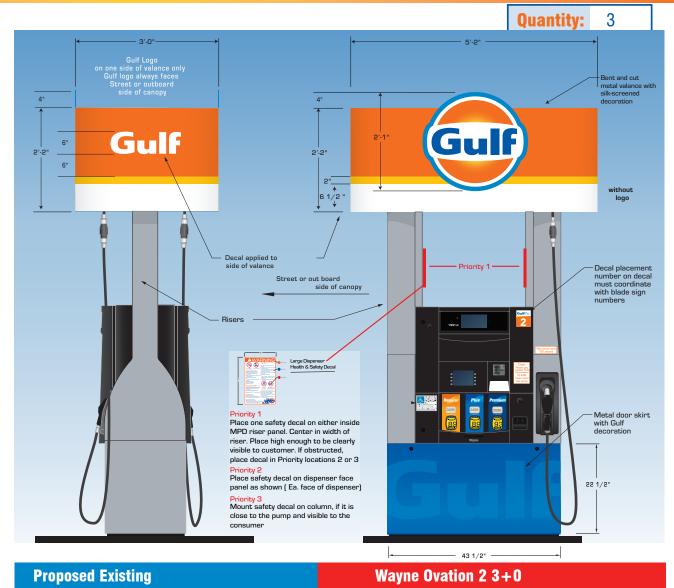

## **©** Dispensers

- \*State/local regulatory messages are the responsibility of Gulf Oil's dealer/distributor\*
- \*While reimaging the dispensers, if the weights and measures labels have to be altered please remove them and place them on a 8.5"x11" paper and hand deliver to a store representative. Ask the store representative to call the listed number for a new test.

**Project Name** Facility # **Created by Customer GULF** 92044485 **GULF** A.AGAM **Revision** # Date Scale Page # 09 09 2019 NA 6 OF 9 Original

Permit Pack
BIG RED ROOSTER FLOW

2 Northfield Plaza, Ste 250 Northfield, IL 60093 P: (847) 441-1818 F: (847) 592-9564