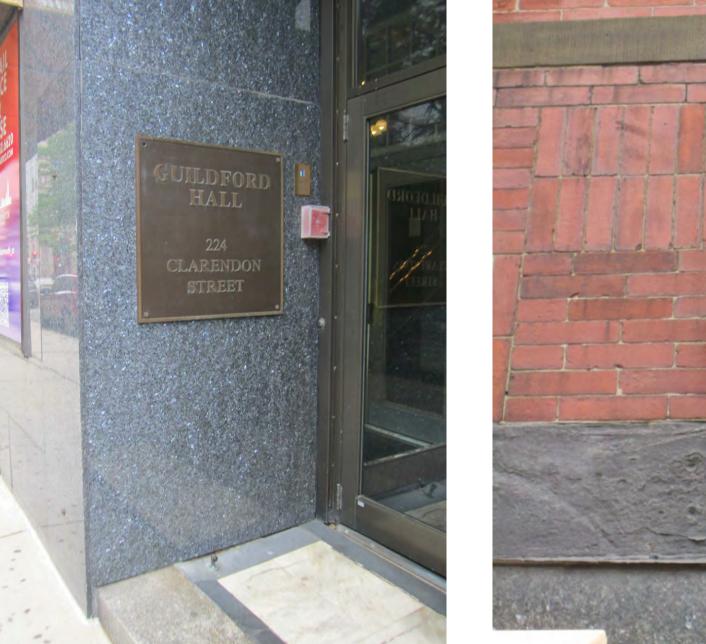

125 Broad Street, 7th Floor Boston, MA 02110 t: 617.426.1501 f: 617.426.5491

www.sta-design.com

Project Number 07/20/20 Drawn by Checked by

A - 001 EXISTING PHOTOS

CURRENT APPROVED DESIGN WITH EXISTING 224 ENTRYWAY