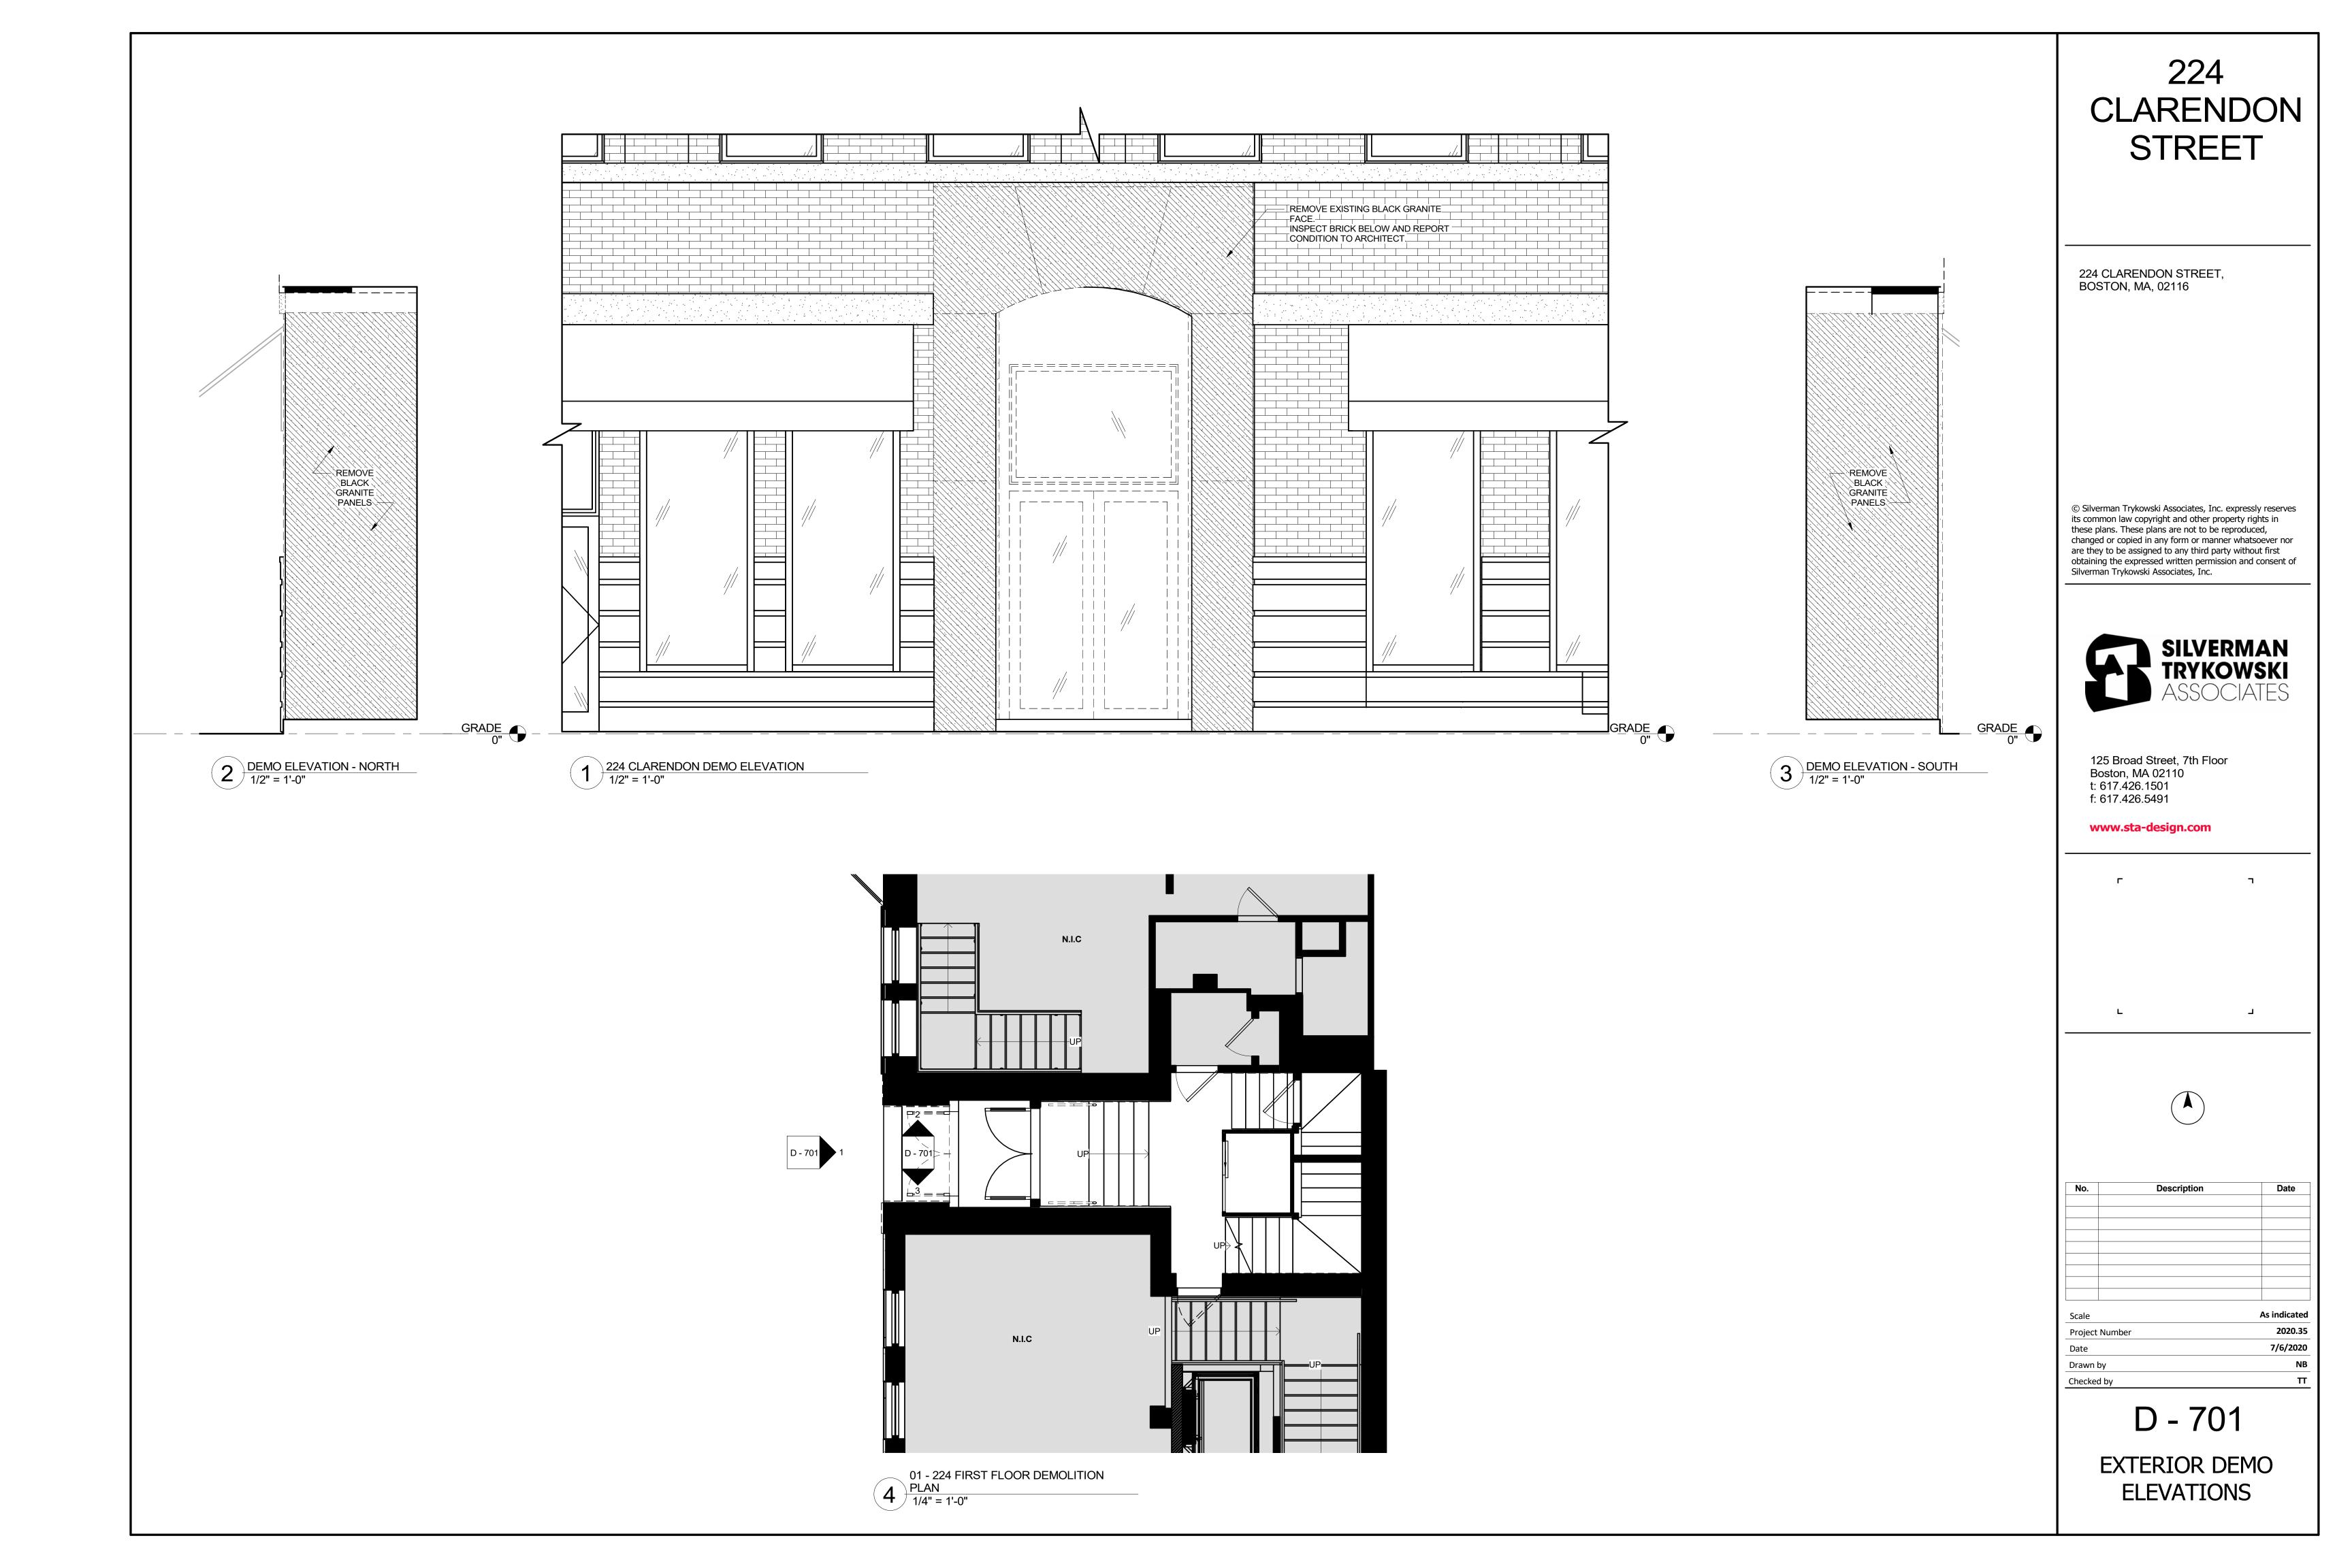

SNAPPY SUSHI







222 CLARENDON STREET, BOSTON, MA, 02116

© Silverman Trykowski Associates, Inc. expressly reserves its common law copyright and other property rights in these plans. These plans are not to be reproduced, changed or copied in any form or manner whatsoever nor are they to be assigned to any third party without first obtaining the expressed written permission and consent of Silverman Trykowski Associates, Inc.



125 Broad Street, 7th Floor Boston, MA 02110 t: 617.426.1501 f: 617.426.5491

www.sta-design.com



Project Number 07/20/20 Drawn by Checked by

A - 001 EXISTING PHOTOS

















CURRENT APPROVED DESIGN WITH EXISTING 224 ENTRYWAY



PROPOSED 224 ENTRY WITH THE APPROVED DESIGN