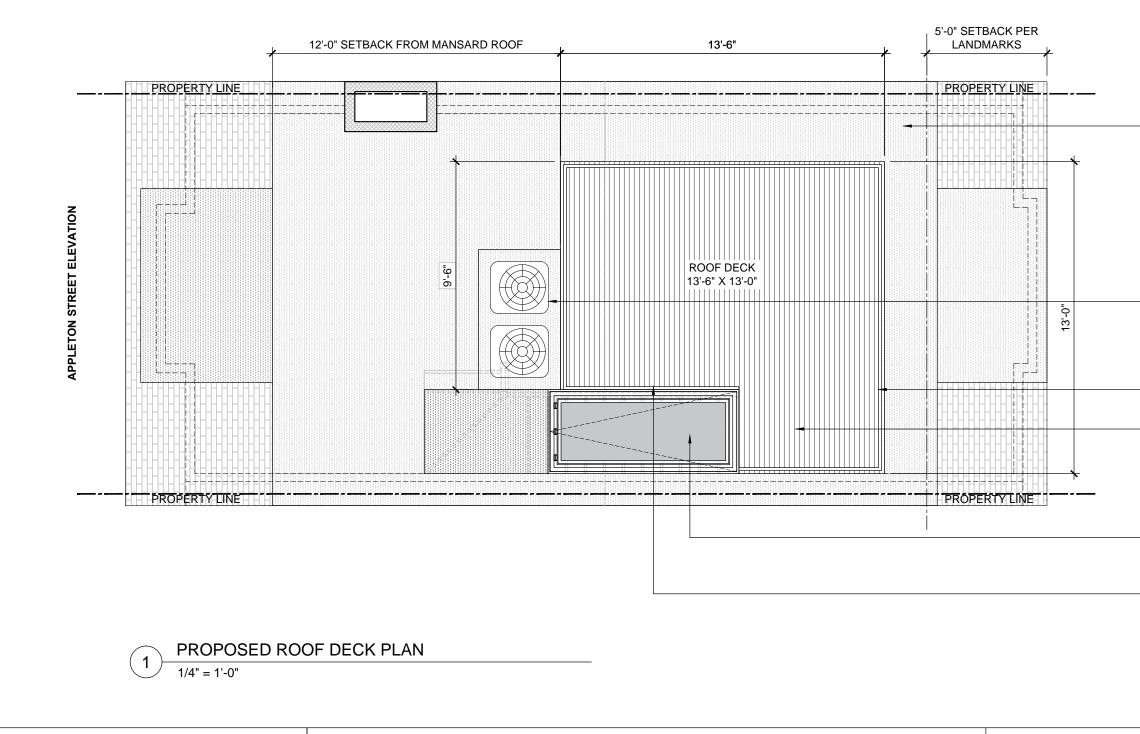

## **RENAISSANCE INVESTMENTS / APPLETON STREET**

**59 APPLETON STREET** 

BOSTON, MASSACHUSETTS 02116

DWG ISSUED: SCALE:

PROVIDE NEW EPDM ROOFING SYSTEM AND ALL RELATED ITEMS AS NOTED. CONTRACTOR SHALL BE RESPONSIBLE FOR INSTALLATION PER THE MANUFACTURERS REQUIREMENTS.

PROPOSED LOCATION OF NEW MECHANICAL UNIT. CONTRACTOR SHALL VERIFY FINAL REQUIREMENTS. NEW UNITS SHALL BE LOCATED IN COMPLIANCE WITH LANDMARKS / ZONING DIMENSIONAL REQUIREMENTS.

NEW ROOF DECK RAILING SYSTEM PAINTED BLACK

COMPOSITE DECKING FINAL COLOR TBD BY OWNER

NEW SLOPED ROOF HATCH / BULKHEAD. MAX HEIGHT 30"INCHES ABOVE ROOF DECK PER SOUTH END RESIDENTIAL DISTRICT

NEW METAL RAILING TO WRAP AROUND ROOF ACCESS HATCH.

AUGUST 31, 2020 AS NOTED

SELDC HEARING / ROOF DECK PLAN

A1.1 ARCHITECTURAL