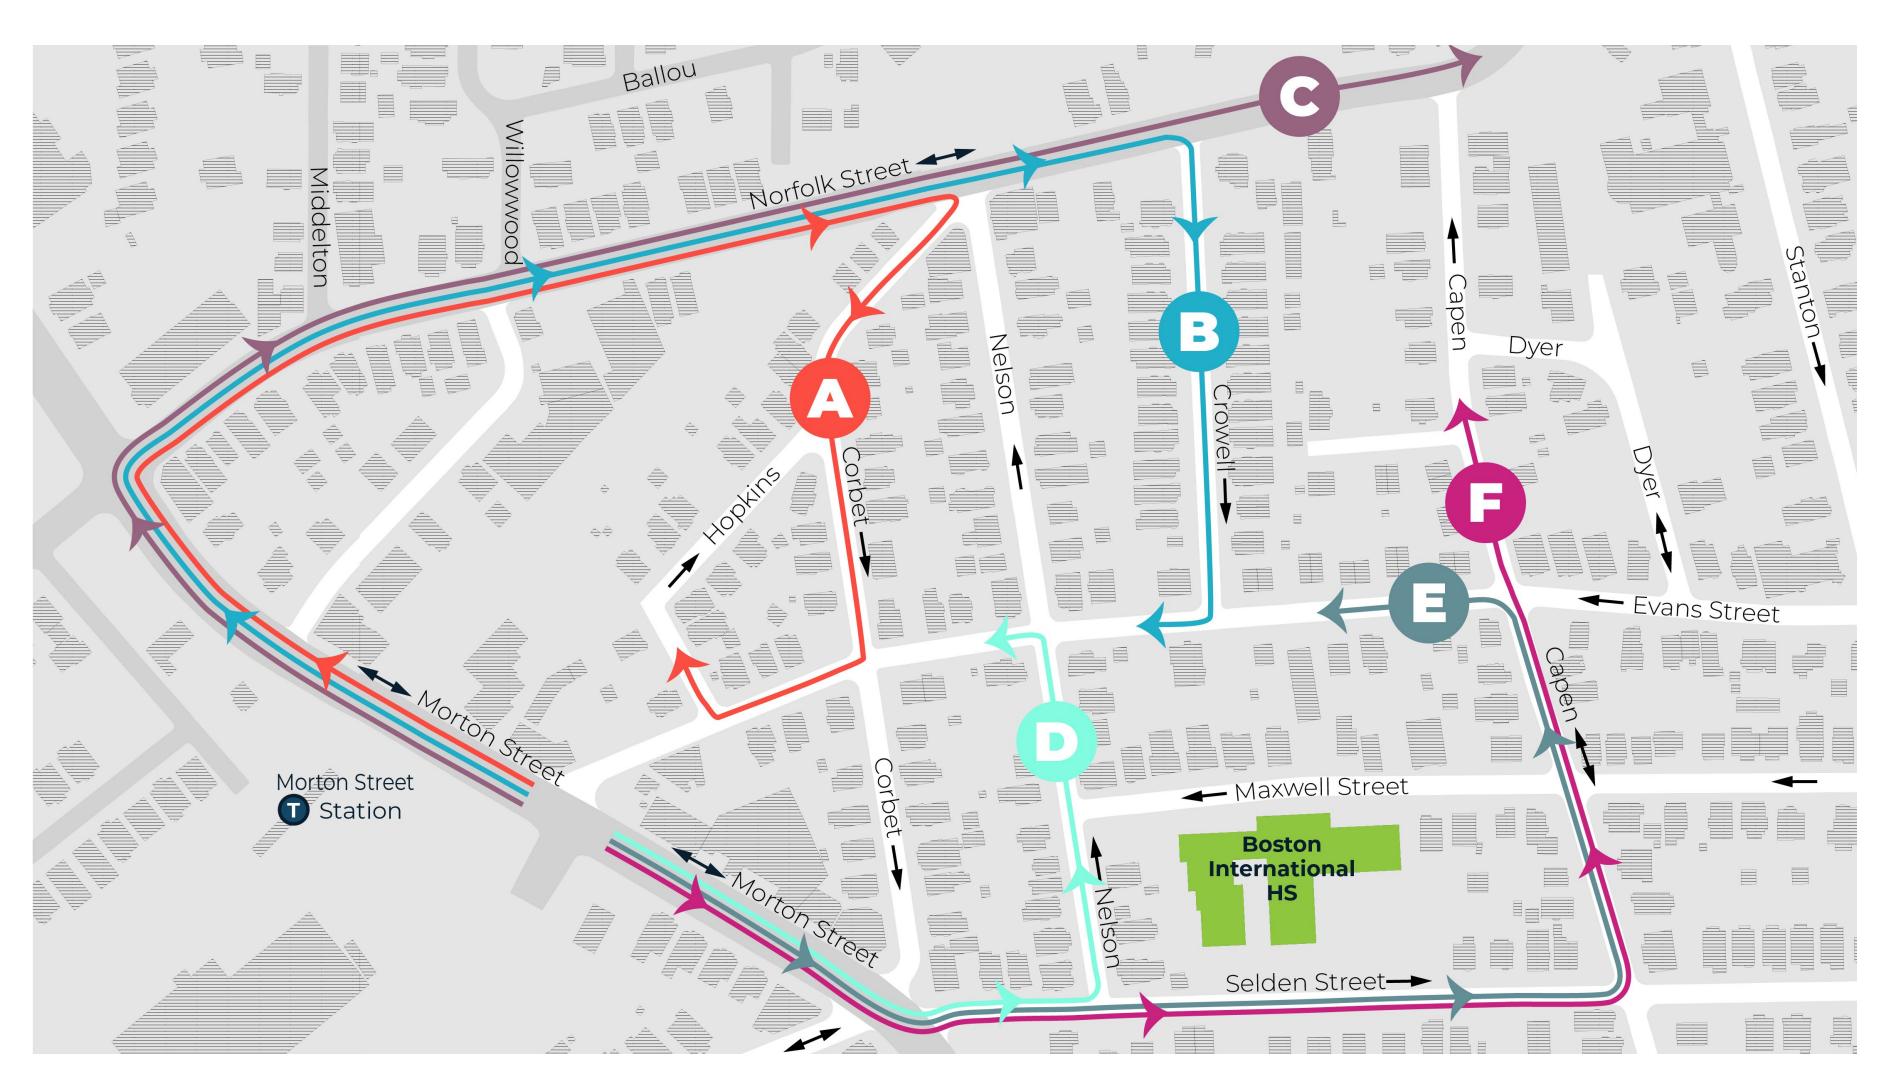

## **Evans Street Re-Routing Options**

The following vehicular routes could be used if Evans Street was converted to one-way westbound between Capen Street and Morton Street:

**BOSTON TRANSPORTATION** Greg Rooney, Acting Commissioner **BOSTON TRANSPORTATION DEPARTMENT** 