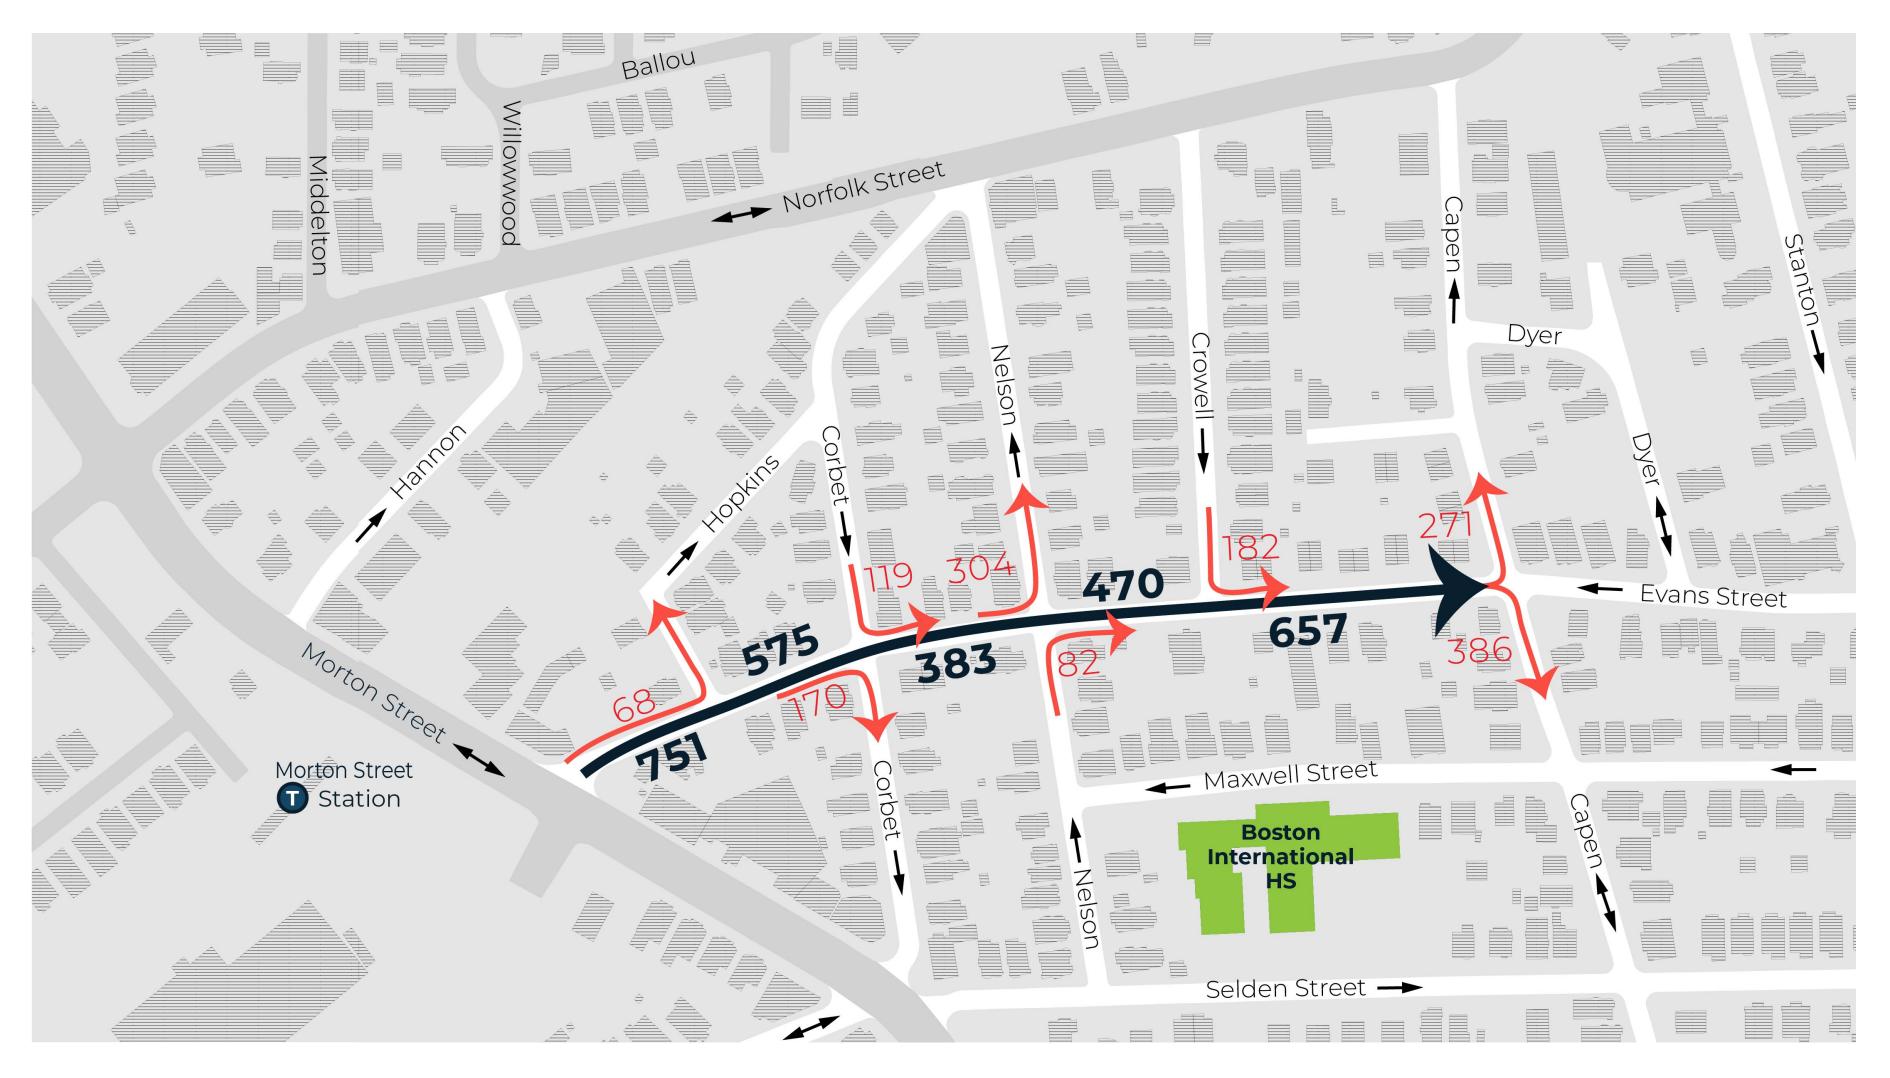

## **Evans Street Existing Volumes**

To convert Evans Street to one-way westbound between Capen Street and Morton Street, the travel volumes on the map to the right will need to be re-routed from Evans Street.

Evans Street Turning Volume