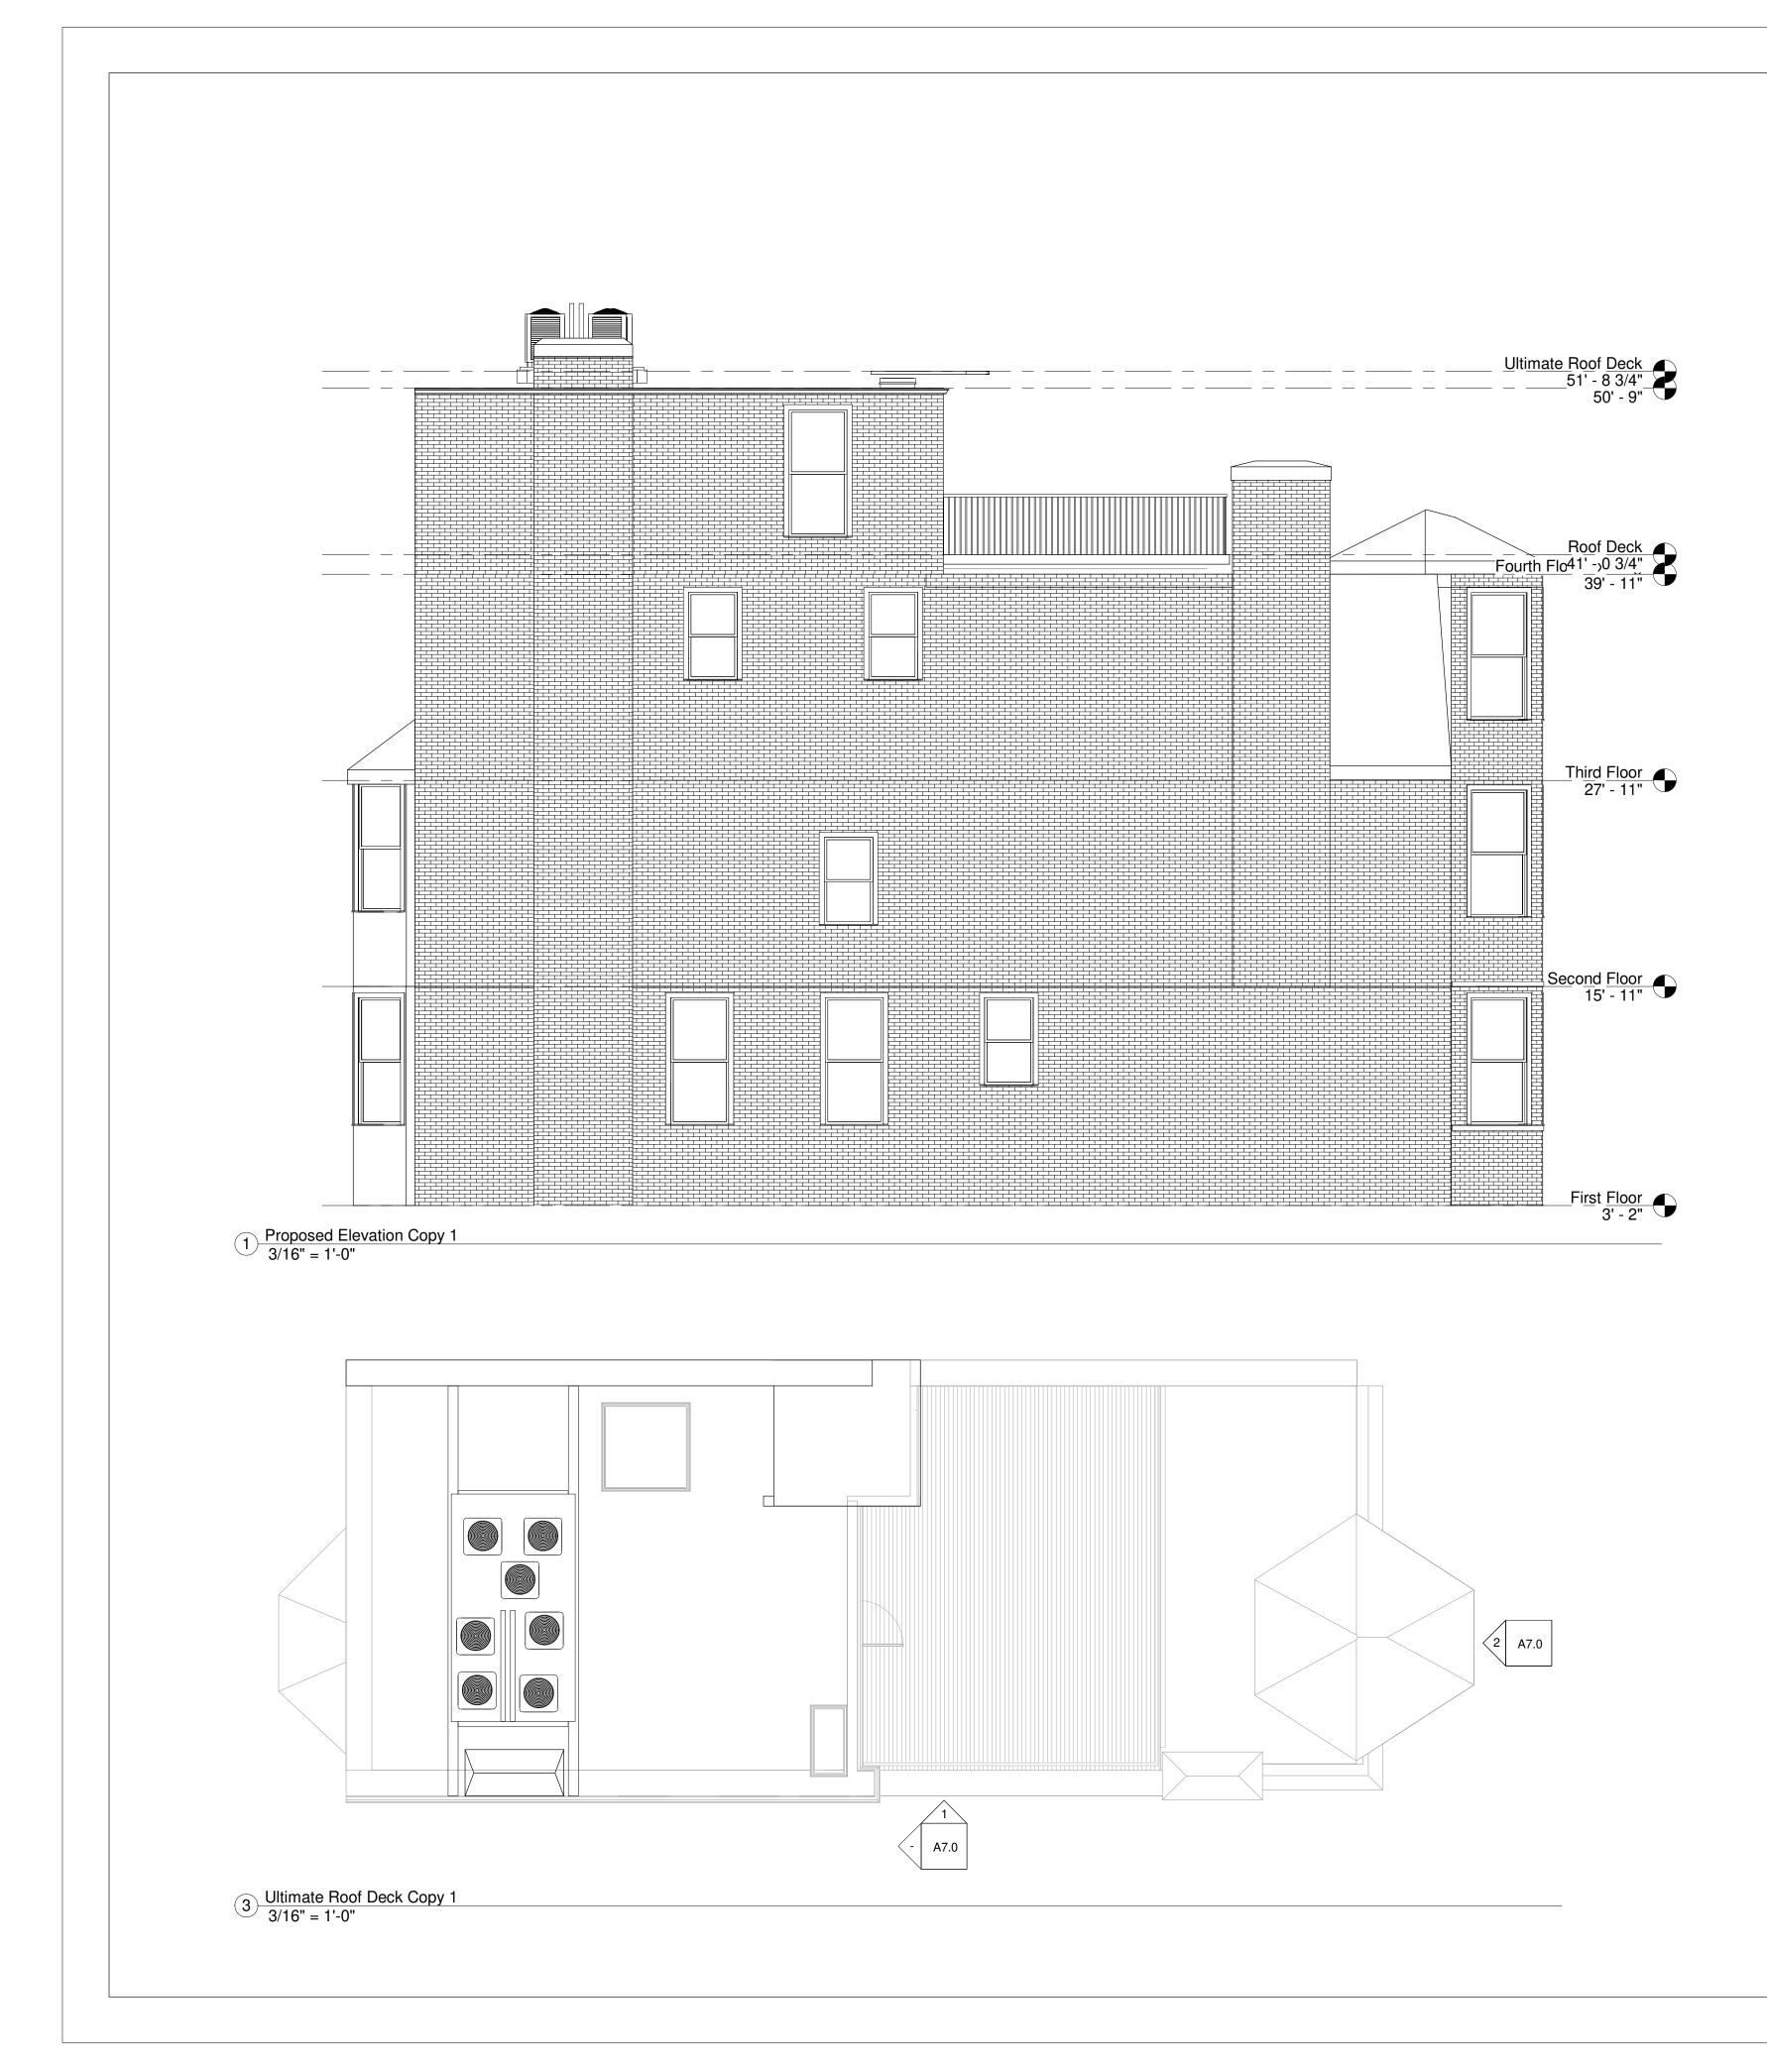

2 Proposed Front Elevation 3/16" = 1'-0"

|                              |                   |                                                     |             | ERS                                |
|------------------------------|-------------------|-----------------------------------------------------|-------------|------------------------------------|
|                              |                   |                                                     |             |                                    |
|                              |                   |                                                     |             | L L                                |
| f Deck<br>8 3/4"             |                   |                                                     |             | ň                                  |
| <u>Roof</u><br>50' - 9"      |                   |                                                     |             | BOUC                               |
|                              |                   |                                                     |             |                                    |
| f Deck<br>0 3/4"<br>)' - 11" |                   |                                                     |             | Boston, MA 02119                   |
|                              |                   |                                                     |             |                                    |
|                              |                   |                                                     |             | PAA<br>173 Norfolk Avenue          |
| <u>  Floor</u><br>" - 11"    |                   |                                                     |             | 173 N                              |
|                              | A<br>A<br>P       | onsultant<br>ddress<br>ddress<br>hone<br>ax         |             |                                    |
|                              | C                 | mail<br>onsultant<br>ddress                         |             |                                    |
| <u>I Floor</u><br>5' - 11"   | Pl<br>Fa          | ddress<br>hone<br>ax<br>·mail                       |             |                                    |
|                              | A<br>A<br>P<br>Fa | onsultant<br>ddress<br>ddress<br>hone<br>ax<br>mail |             |                                    |
| t Floor<br>3' - 2"           | No.               |                                                     | Description | Date                               |
|                              |                   |                                                     |             |                                    |
|                              |                   |                                                     |             |                                    |
|                              |                   |                                                     |             |                                    |
|                              |                   |                                                     |             |                                    |
|                              |                   |                                                     |             |                                    |
|                              |                   |                                                     | Freedmar    |                                    |
|                              |                   | Residence                                           |             |                                    |
|                              |                   | Existing Plans and<br>Elevations                    |             |                                    |
|                              | Date<br>Drawn     |                                                     |             | Freedman<br>09.18.2020<br>M. Carey |
|                              | Check             | ed by                                               | A7.0        | Checker<br>3/16" = 1'-0"           |
|                              | Scale             |                                                     |             | 3/16" = 1'-0"                      |