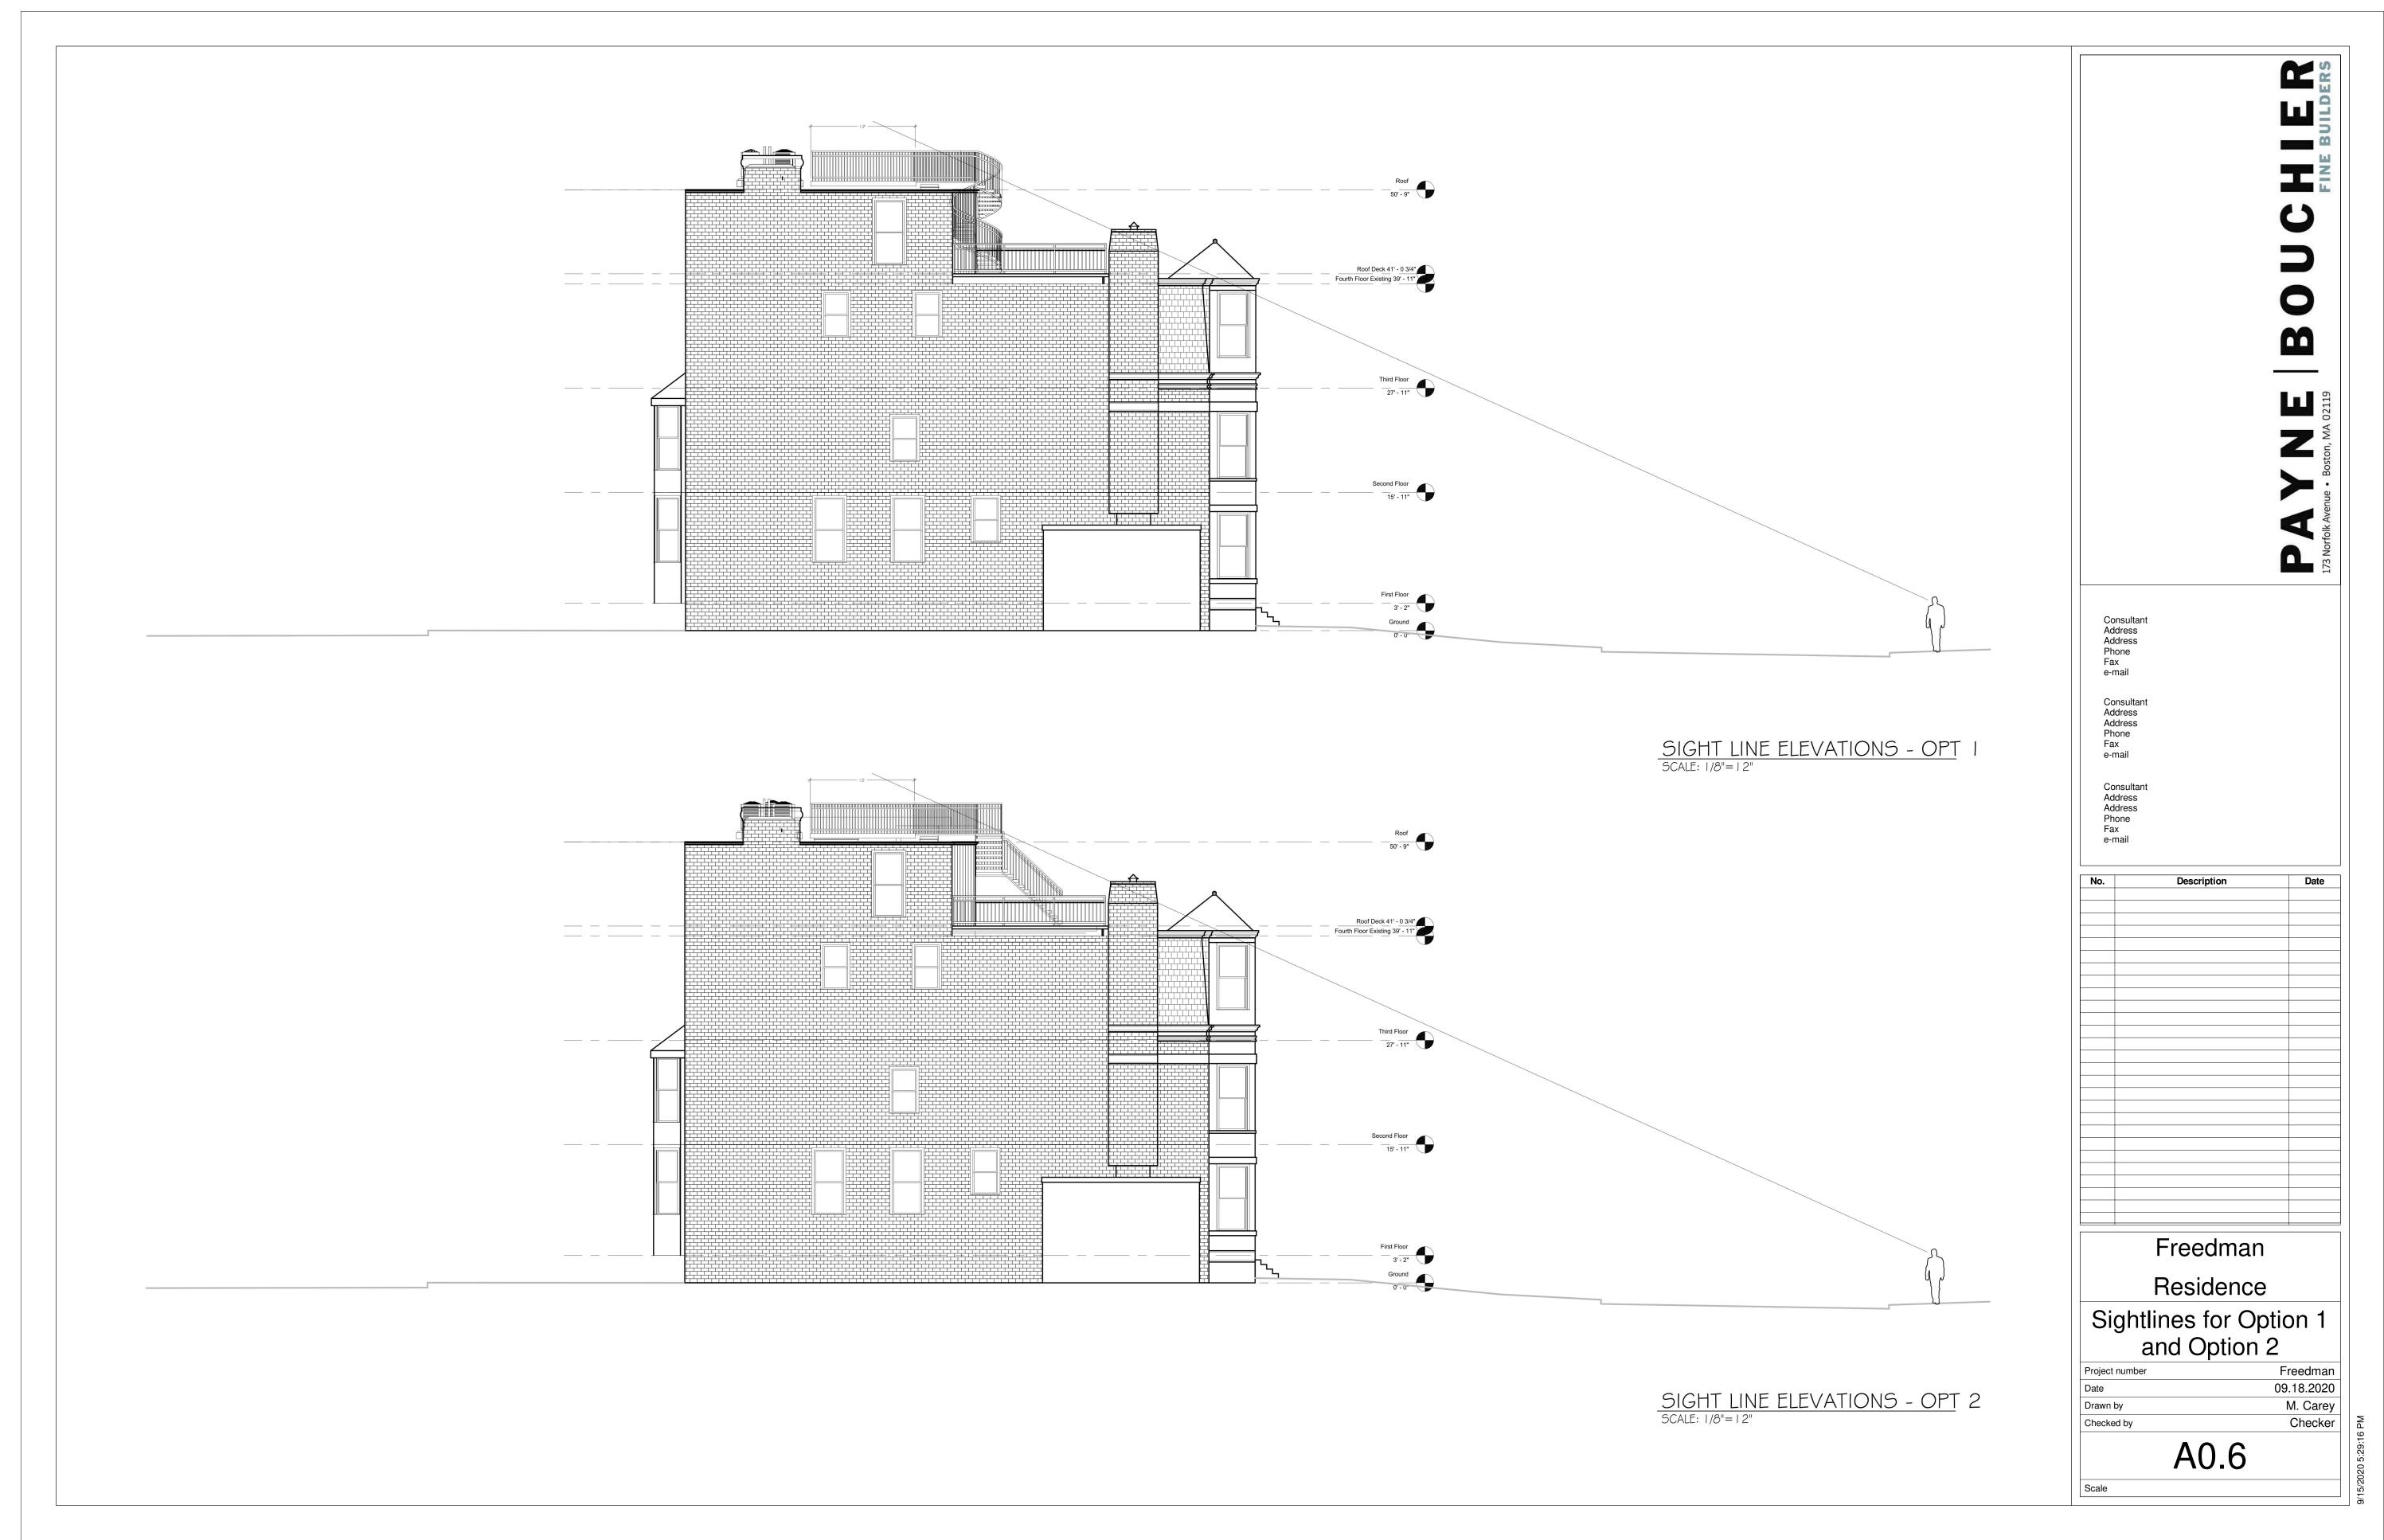

**BBAC REVIEW SET** 09.18.2020

173 Norfolk Avenue • Boston, MA 02119

SCHEDULE OF DRAWINGS:

A0.5 PRECEDENT STUDY

- A0.2 LOCUS PLAN

- A0.3 EXISTING CONDITIONS PHOTOS

A0.6 SIGHTLINES FOR OPTION 1 AND OPTION 2

A7.0 EXISTING CONDITION PLAN AND ELEVATIONS A7.1 PROPOSED PLAN AND ELEVATIONS - OPTION 1 A7.2 PROPOSED PLAN AND ELEVATIONS - OPTION 2