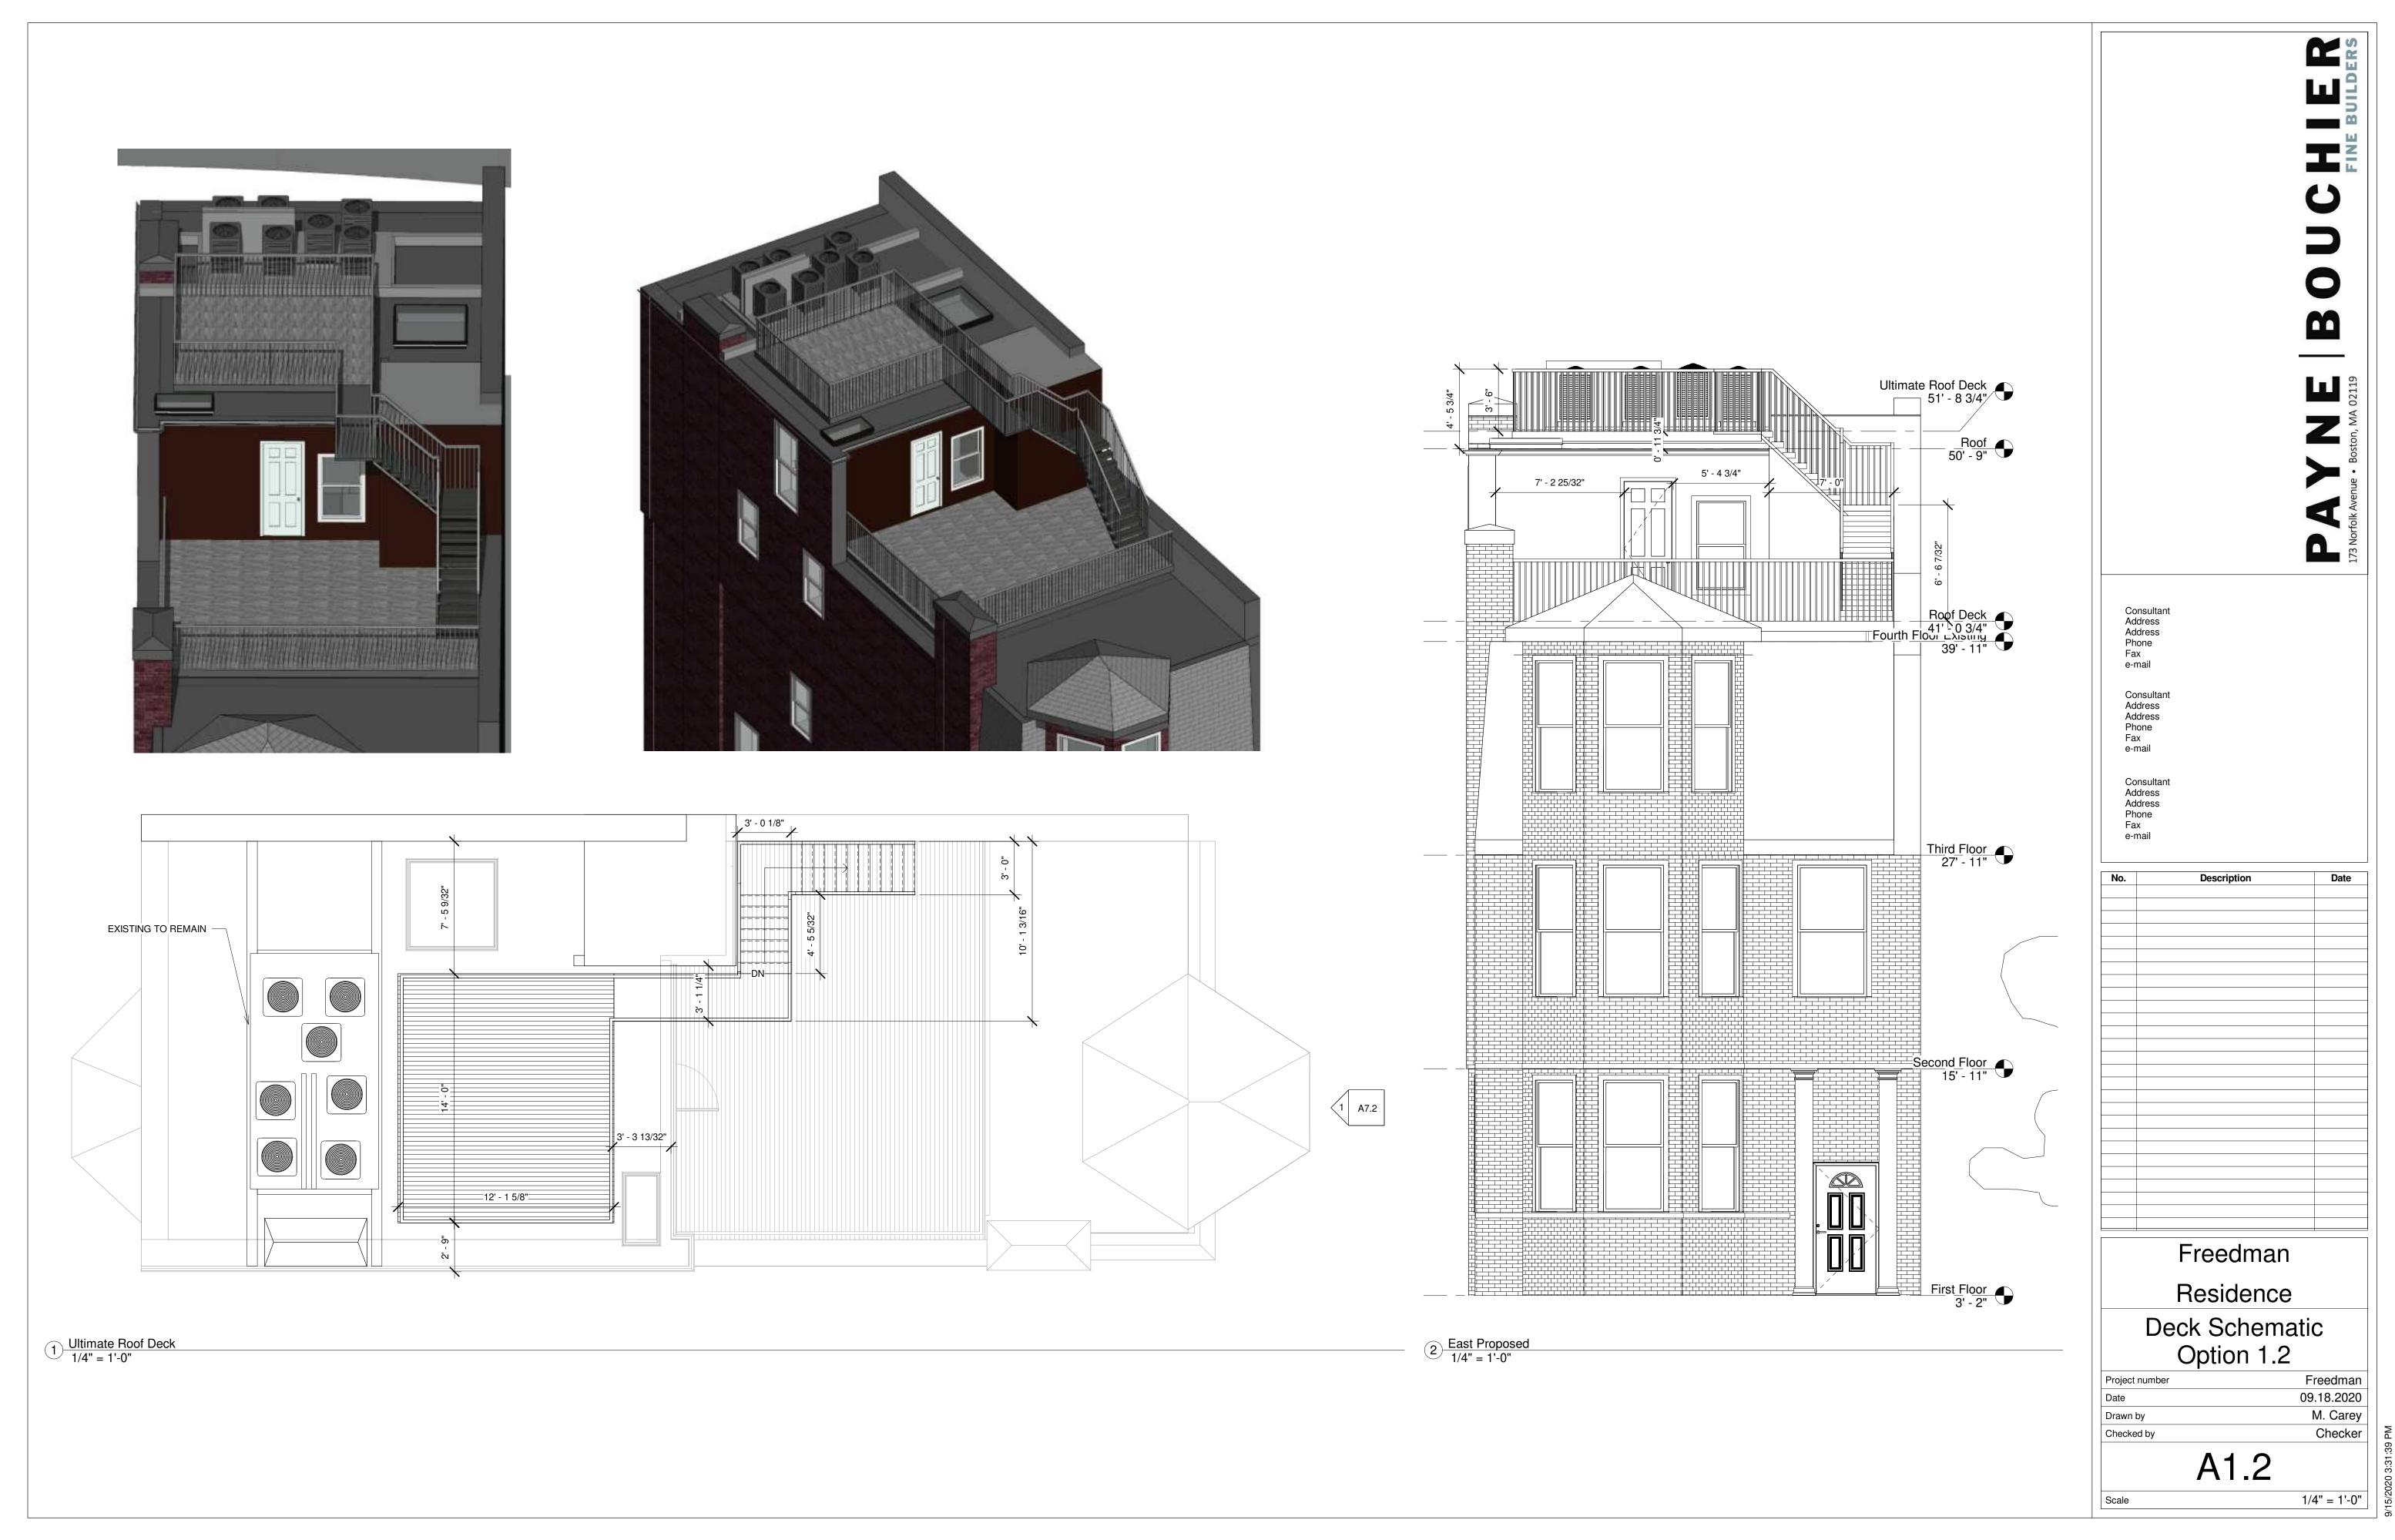

- A0.4 PHOTOS OF MOCK UP FROM STREET

A1.1 STAIR AND DECK OPTION 1 A1.2 STAIR AND DECK OPTION 2

IMAGE A

IMAGE B

|                         |                                                | BUILDERS                             |
|-------------------------|------------------------------------------------|--------------------------------------|
|                         | -                                              |                                      |
|                         |                                                |                                      |
|                         |                                                |                                      |
|                         |                                                | A 02119                              |
|                         |                                                | 73 Norfolk Avenue • Boston, MA 02119 |
|                         |                                                | 3 Norfolk Avenu                      |
| -                       | nsultant<br>dress                              |                                      |
| Ad<br>Ph<br>Fa          | dress<br>one                                   |                                      |
| Ad<br>Ad                | nsultant<br>dress<br>dress<br>one              |                                      |
| Fa<br>e-r               | x<br>nail                                      |                                      |
| Ad<br>Ad<br>Ph<br>Fa    | nsultant<br>dress<br>dress<br>one<br>x<br>nail |                                      |
| No.                     | Description                                    | Date                                 |
|                         |                                                |                                      |
|                         |                                                |                                      |
|                         |                                                |                                      |
|                         |                                                |                                      |
|                         |                                                |                                      |
|                         |                                                |                                      |
|                         |                                                |                                      |
|                         | Freedman                                       |                                      |
|                         | Residence                                      |                                      |
|                         | Mock Up Photo<br>Precedent Stud                | S                                    |
| Project<br>Date         | number F                                       | <b>y</b><br>reedman<br>.18.2020      |
| Date<br>Drawn<br>Checke | ру                                             | Author                               |
|                         | A0.5                                           | Checker                              |
| Scale                   |                                                |                                      |