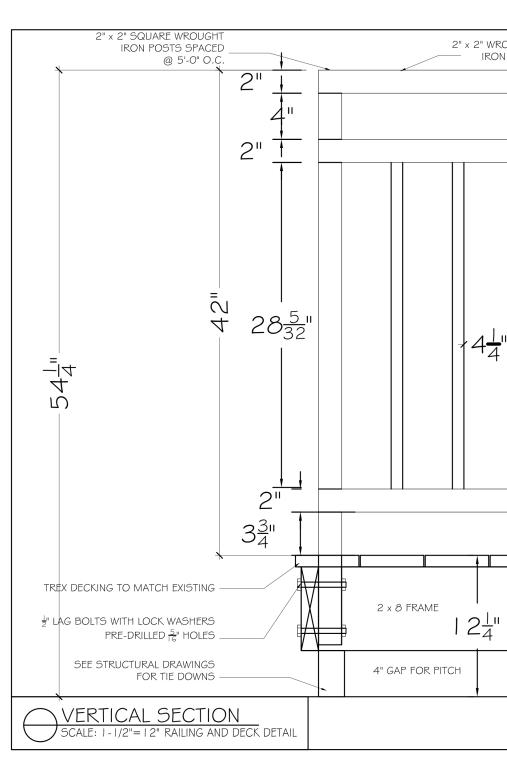

|                                   |                                                                         | FINE BUILDERS             |
|-----------------------------------|-------------------------------------------------------------------------|---------------------------|
|                                   |                                                                         | 5000                      |
|                                   | _                                                                       | D<br>02119<br>02119       |
|                                   |                                                                         | Avenue • Boston, MA 02119 |
|                                   | onsultant                                                               | 173 Norfolk Avenue        |
| Ac<br>Pr<br>Fa<br>e-I<br>Cc<br>Ac | Idress<br>Idress<br>Ione<br>Ix<br>mail<br>onsultant<br>Idress<br>Idress |                           |
| Pr<br>Fa<br>e-I<br>Co<br>Ac<br>Ac | none<br>IX<br>mail<br>ponsultant<br>Idress<br>Idress<br>Idress          |                           |
| Fa<br>e-I                         | mail                                                                    |                           |
|                                   | Description                                                             | Date                      |
|                                   |                                                                         |                           |
|                                   |                                                                         |                           |
|                                   |                                                                         |                           |
|                                   |                                                                         |                           |
|                                   |                                                                         |                           |
|                                   |                                                                         |                           |
|                                   |                                                                         |                           |
|                                   | Freedman                                                                |                           |
| P                                 | Residence<br>Proposed Floor P                                           | lan                       |
|                                   | nd Elevations - O                                                       | pt 1                      |
|                                   |                                                                         | reedman                   |
| Project<br>Date<br>Drawn          |                                                                         | .18.2020<br>M. Carey      |
| Project<br>Date                   | by                                                                      |                           |