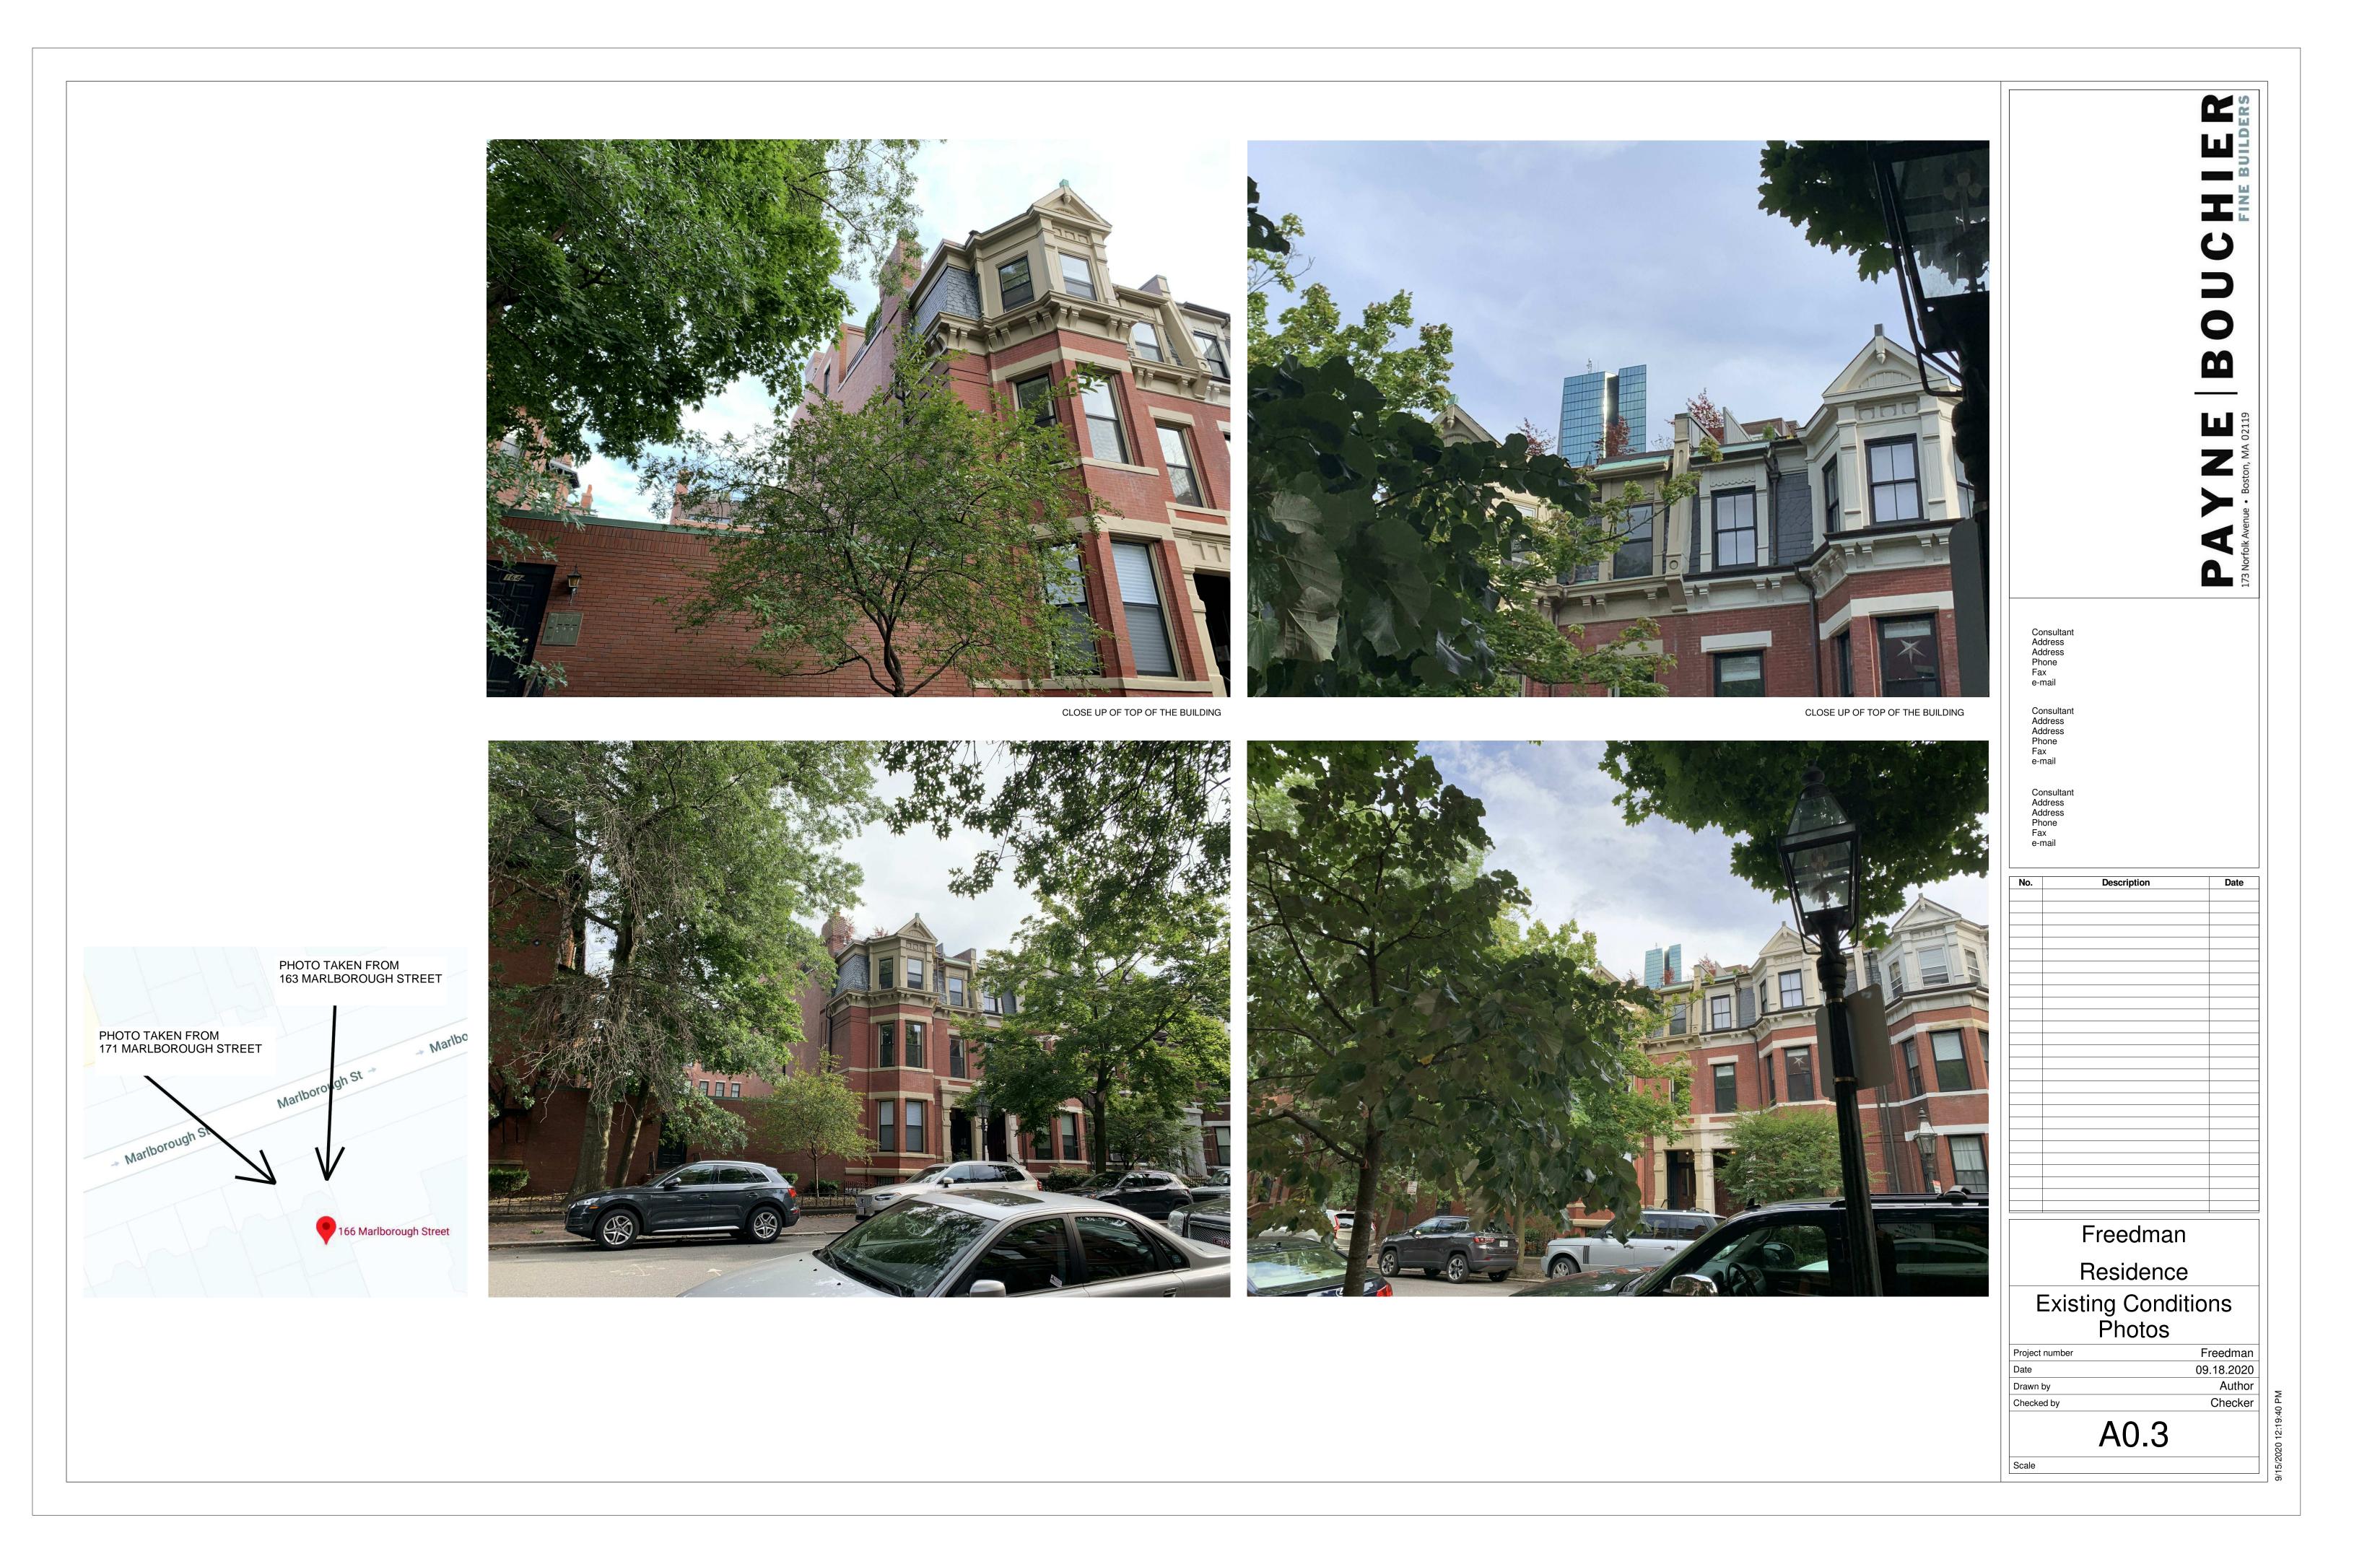

**BBAC REVIEW SET** 09.18.2020

173 Norfolk Avenue • Boston, MA 02119

SCHEDULE OF DRAWINGS:

A0.5 PRECEDENT STUDY

- A0.2 LOCUS PLAN

- A0.3 EXISTING CONDITIONS PHOTOS

A0.6 SIGHTLINES FOR OPTION 1 AND OPTION 2

A7.0 EXISTING CONDITION PLAN AND ELEVATIONS A7.1 PROPOSED PLAN AND ELEVATIONS - OPTION 1 A7.2 PROPOSED PLAN AND ELEVATIONS - OPTION 2

- A0.4 PHOTOS OF MOCK UP FROM STREET

A1.1 STAIR AND DECK OPTION 1 A1.2 STAIR AND DECK OPTION 2

IMAGE A

IMAGE B

|                         |                                                | BUILDERS                             |
|-------------------------|------------------------------------------------|--------------------------------------|
|                         | -                                              |                                      |
|                         |                                                |                                      |
|                         |                                                |                                      |
|                         |                                                | A 02119                              |
|                         |                                                | 73 Norfolk Avenue • Boston, MA 02119 |
|                         |                                                | 3 Norfolk Avenu                      |
| -                       | nsultant<br>dress                              |                                      |
| Ad<br>Ph<br>Fa          | dress<br>one                                   |                                      |
| Ad<br>Ad                | nsultant<br>dress<br>dress<br>one              |                                      |
| Fa<br>e-r               | x<br>nail                                      |                                      |
| Ad<br>Ad<br>Ph<br>Fa    | nsultant<br>dress<br>dress<br>one<br>x<br>nail |                                      |
| No.                     | Description                                    | Date                                 |
|                         |                                                |                                      |
|                         |                                                |                                      |
|                         |                                                |                                      |
|                         |                                                |                                      |
|                         |                                                |                                      |
|                         |                                                |                                      |
|                         |                                                |                                      |
|                         | Freedman                                       |                                      |
|                         | Residence                                      |                                      |
|                         | Mock Up Photo<br>Precedent Stud                | S                                    |
| Project<br>Date         | number F                                       | <b>y</b><br>reedman<br>.18.2020      |
| Date<br>Drawn<br>Checke | ру                                             | Author                               |
|                         | A0.5                                           | Checker                              |
| Scale                   |                                                |                                      |