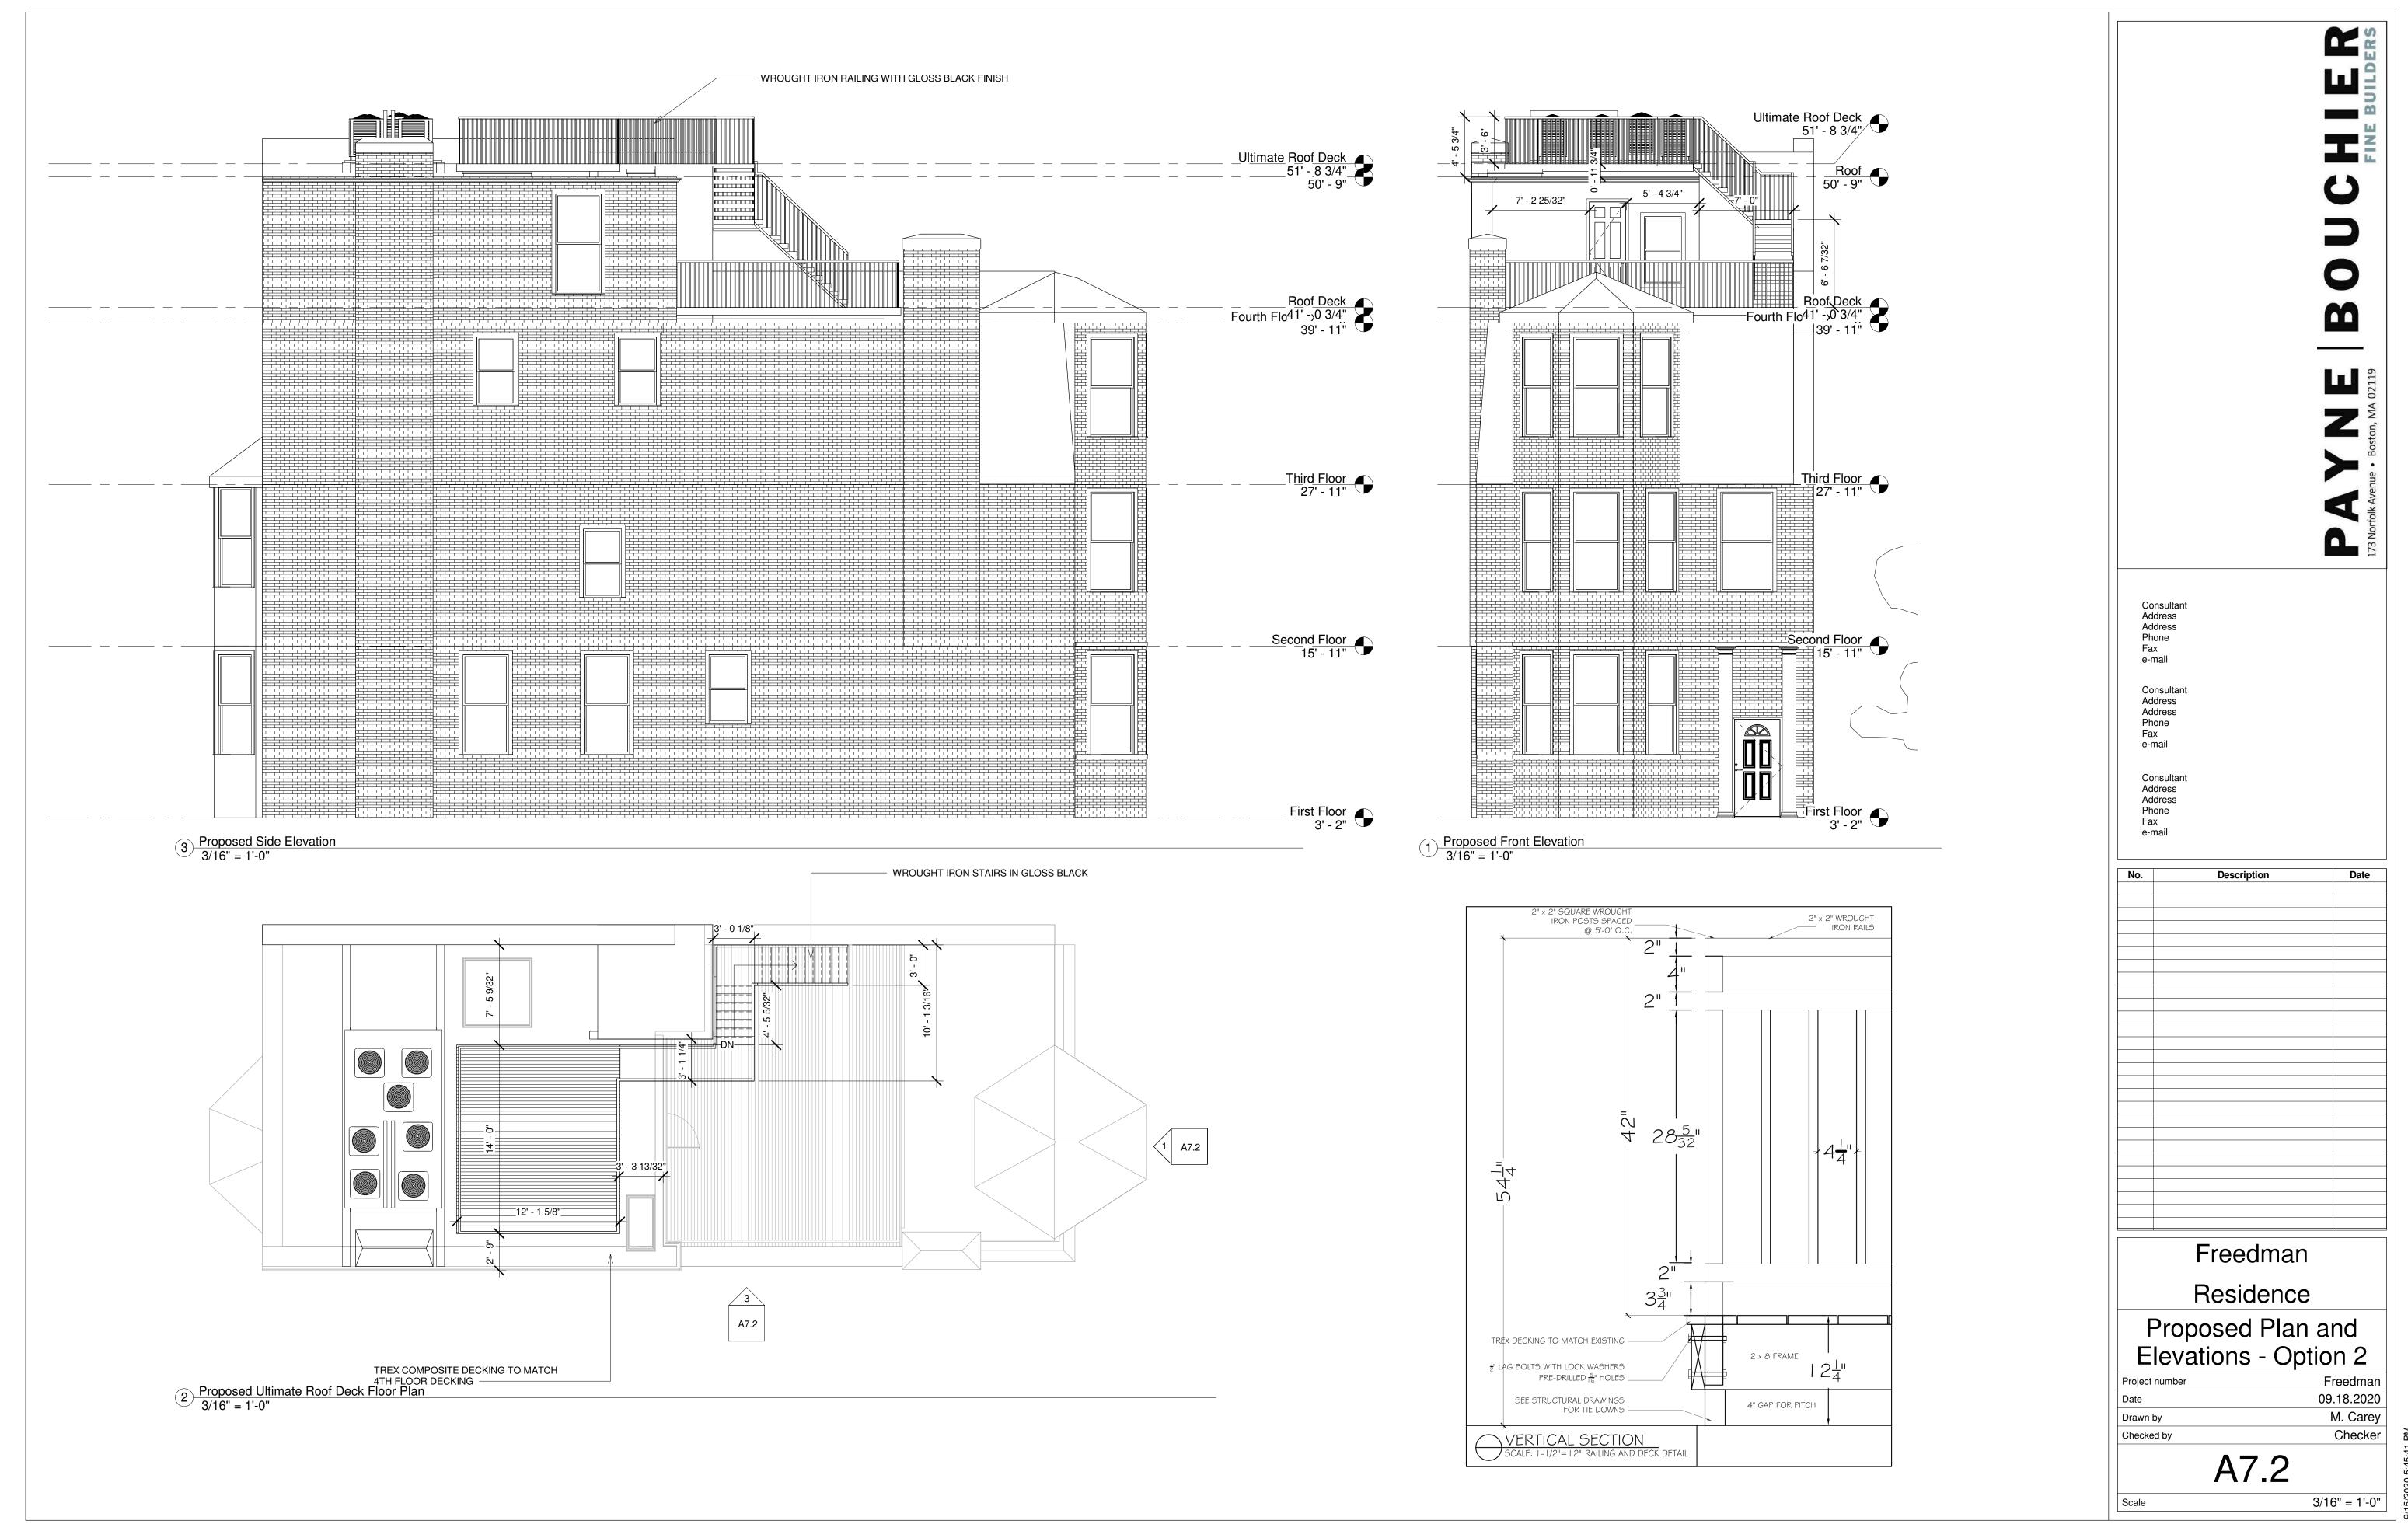

|                                   |                                                                         | FINE BUILDERS             |
|-----------------------------------|-------------------------------------------------------------------------|---------------------------|
|                                   |                                                                         | 5000                      |
|                                   | _                                                                       | D<br>02119<br>02119       |
|                                   |                                                                         | Avenue • Boston, MA 02119 |
|                                   | onsultant                                                               | 173 Norfolk Avenue        |
| Ac<br>Pr<br>Fa<br>e-I<br>Cc<br>Ac | Idress<br>Idress<br>Ione<br>Ix<br>mail<br>onsultant<br>Idress<br>Idress |                           |
| Pr<br>Fa<br>e-I<br>Co<br>Ac<br>Ac | none<br>IX<br>mail<br>ponsultant<br>Idress<br>Idress<br>Idress          |                           |
| Fa<br>e-I                         | mail                                                                    |                           |
|                                   | Description                                                             | Date                      |
|                                   |                                                                         |                           |
|                                   |                                                                         |                           |
|                                   |                                                                         |                           |
|                                   |                                                                         |                           |
|                                   |                                                                         |                           |
|                                   |                                                                         |                           |
|                                   |                                                                         |                           |
|                                   | Freedman                                                                |                           |
| P                                 | Residence<br>Proposed Floor P                                           | lan                       |
|                                   | nd Elevations - O                                                       | pt 1                      |
|                                   |                                                                         | reedman                   |
| Project<br>Date<br>Drawn          |                                                                         | .18.2020<br>M. Carey      |
| Project<br>Date                   | by                                                                      |                           |