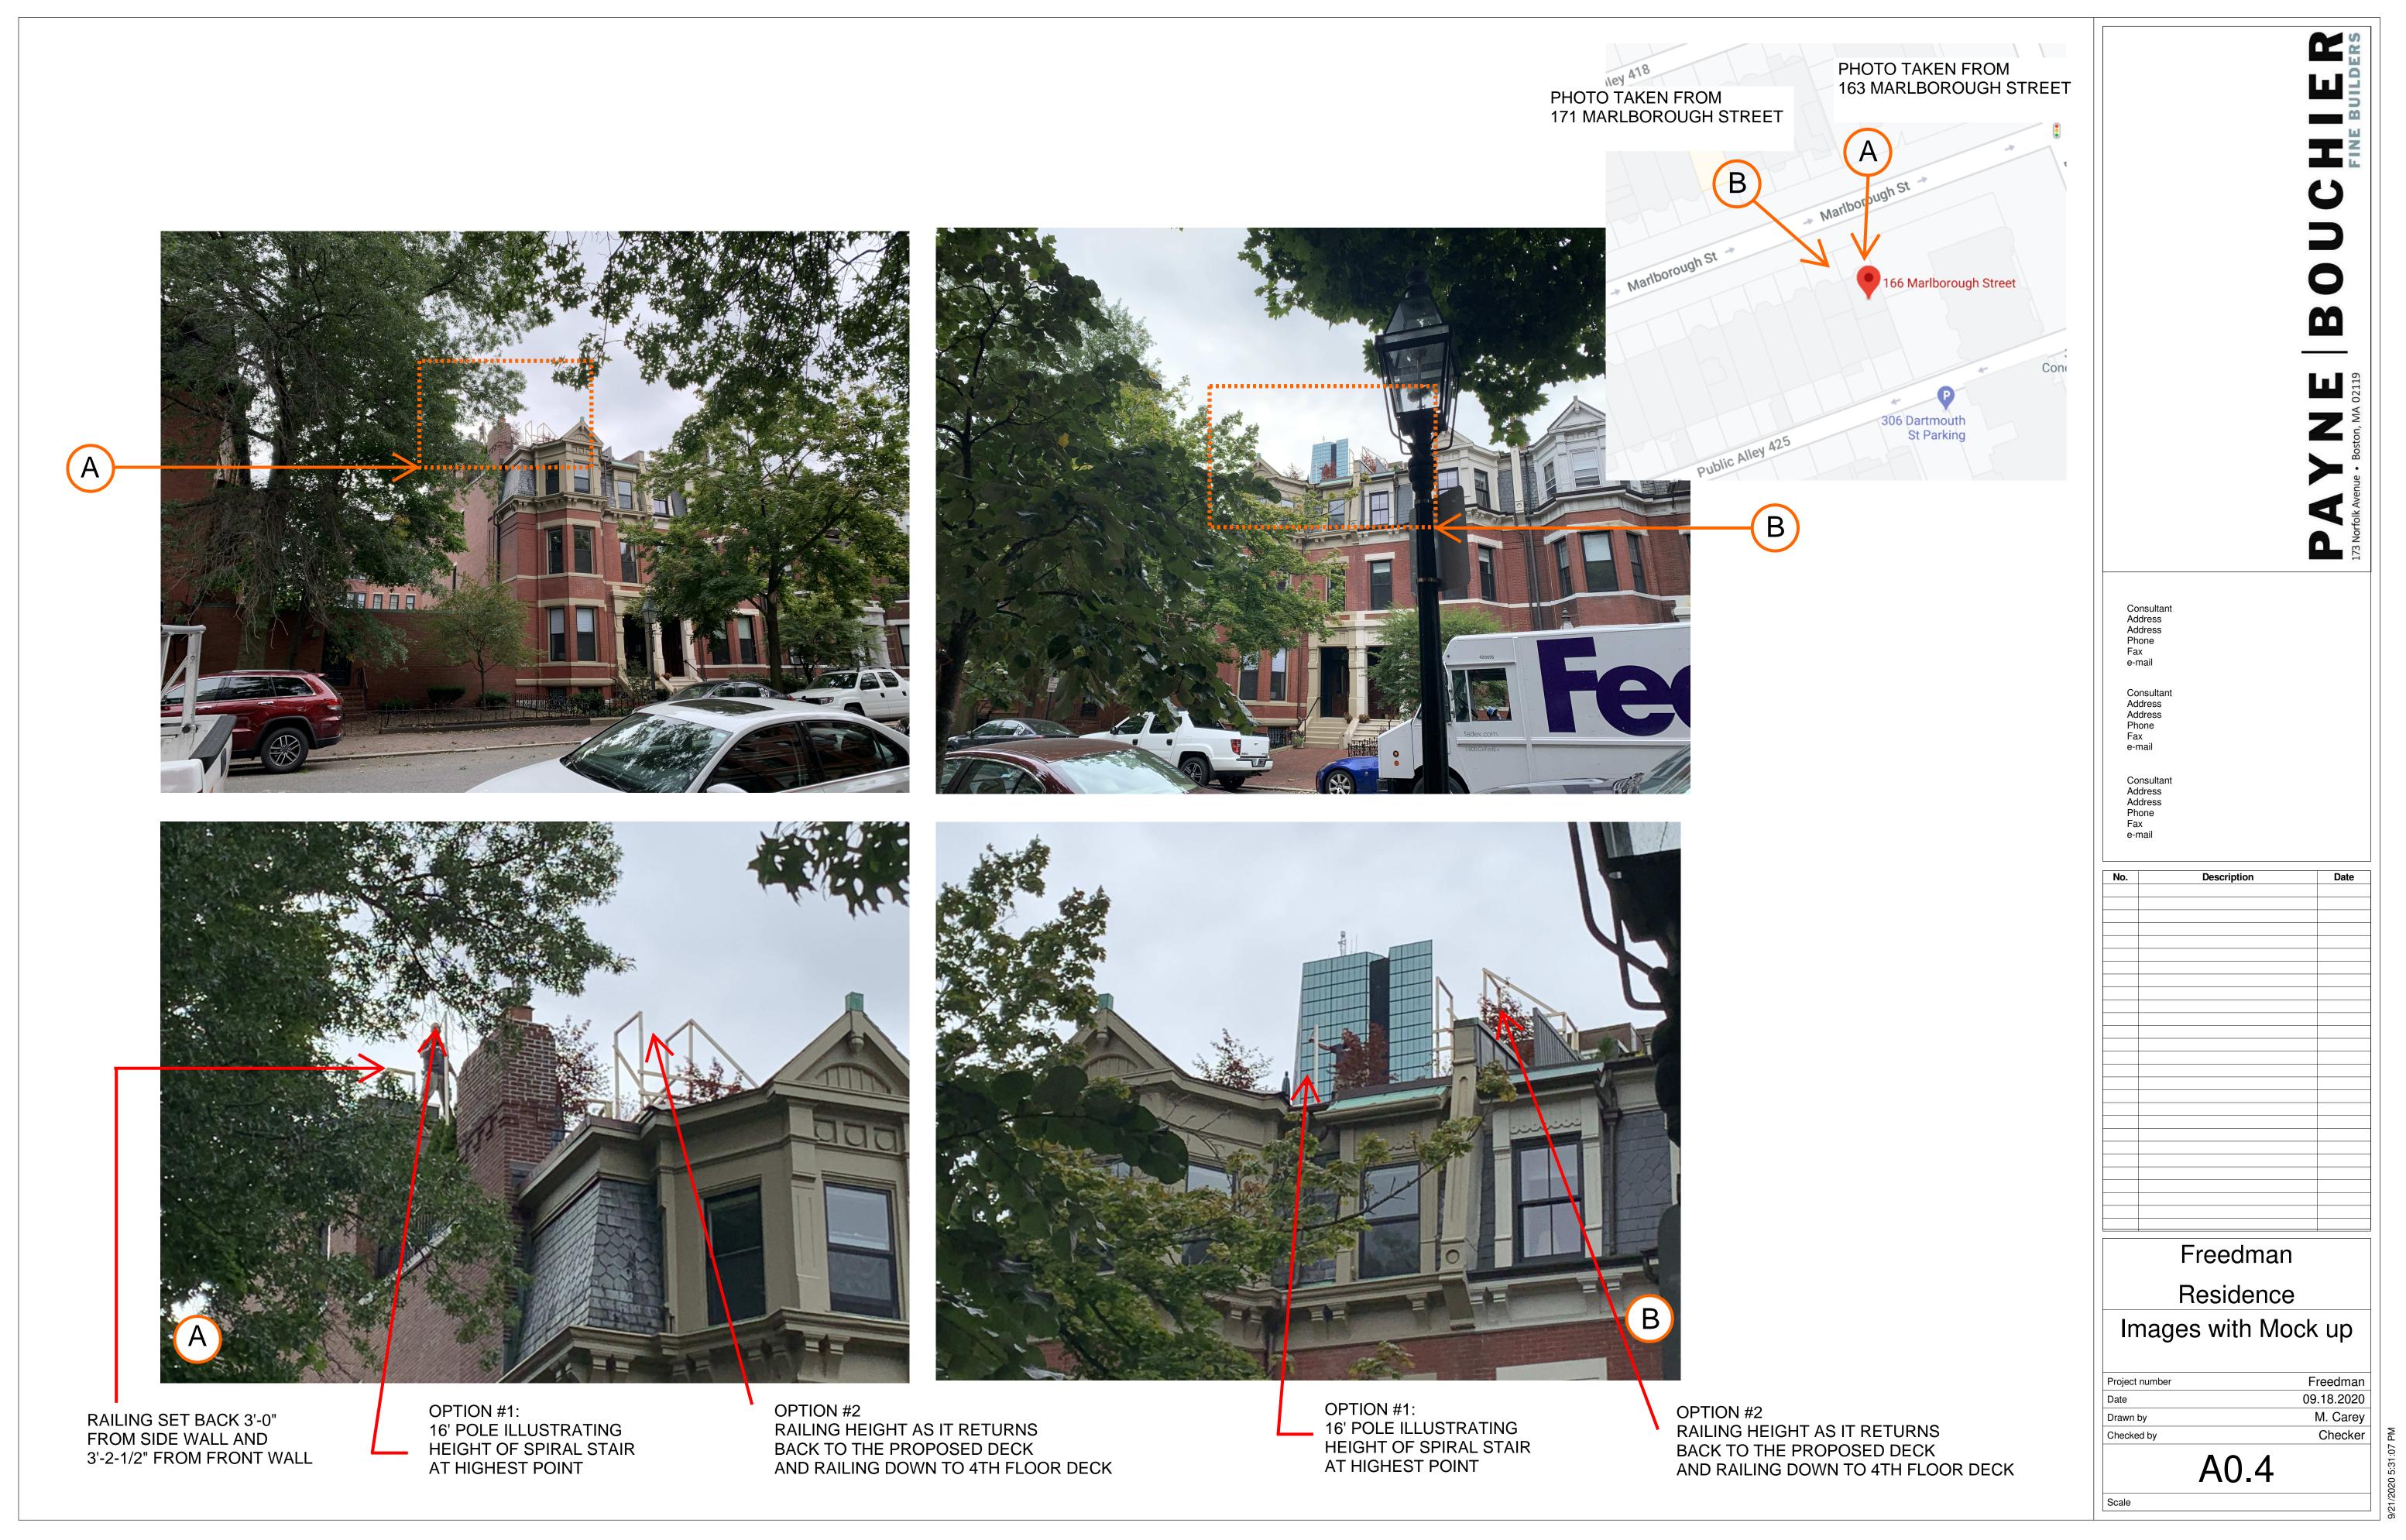

- A0.4 PHOTOS OF MOCK UP FROM STREET

A1.1 STAIR AND DECK OPTION 1 A1.2 STAIR AND DECK OPTION 2

IMAGE A

IMAGE B

|                         |                                                | BUILDERS                             |
|-------------------------|------------------------------------------------|--------------------------------------|
|                         | -                                              |                                      |
|                         |                                                |                                      |
|                         |                                                |                                      |
|                         |                                                | A 02119                              |
|                         |                                                | 73 Norfolk Avenue • Boston, MA 02119 |
|                         |                                                | 3 Norfolk Avenu                      |
| -                       | nsultant<br>dress                              |                                      |
| Ad<br>Ph<br>Fa          | dress<br>one                                   |                                      |
| Ad<br>Ad                | nsultant<br>dress<br>dress<br>one              |                                      |
| Fa<br>e-r               | x<br>nail                                      |                                      |
| Ad<br>Ad<br>Ph<br>Fa    | nsultant<br>dress<br>dress<br>one<br>x<br>nail |                                      |
| No.                     | Description                                    | Date                                 |
|                         |                                                |                                      |
|                         |                                                |                                      |
|                         |                                                |                                      |
|                         |                                                |                                      |
|                         |                                                |                                      |
|                         |                                                |                                      |
|                         |                                                |                                      |
|                         | Freedman                                       |                                      |
|                         | Residence                                      |                                      |
|                         | Mock Up Photo<br>Precedent Stud                | S                                    |
| Project<br>Date         | number F                                       | <b>y</b><br>reedman<br>.18.2020      |
| Date<br>Drawn<br>Checke | ру                                             | Author                               |
|                         | A0.5                                           | Checker                              |
| Scale                   |                                                |                                      |