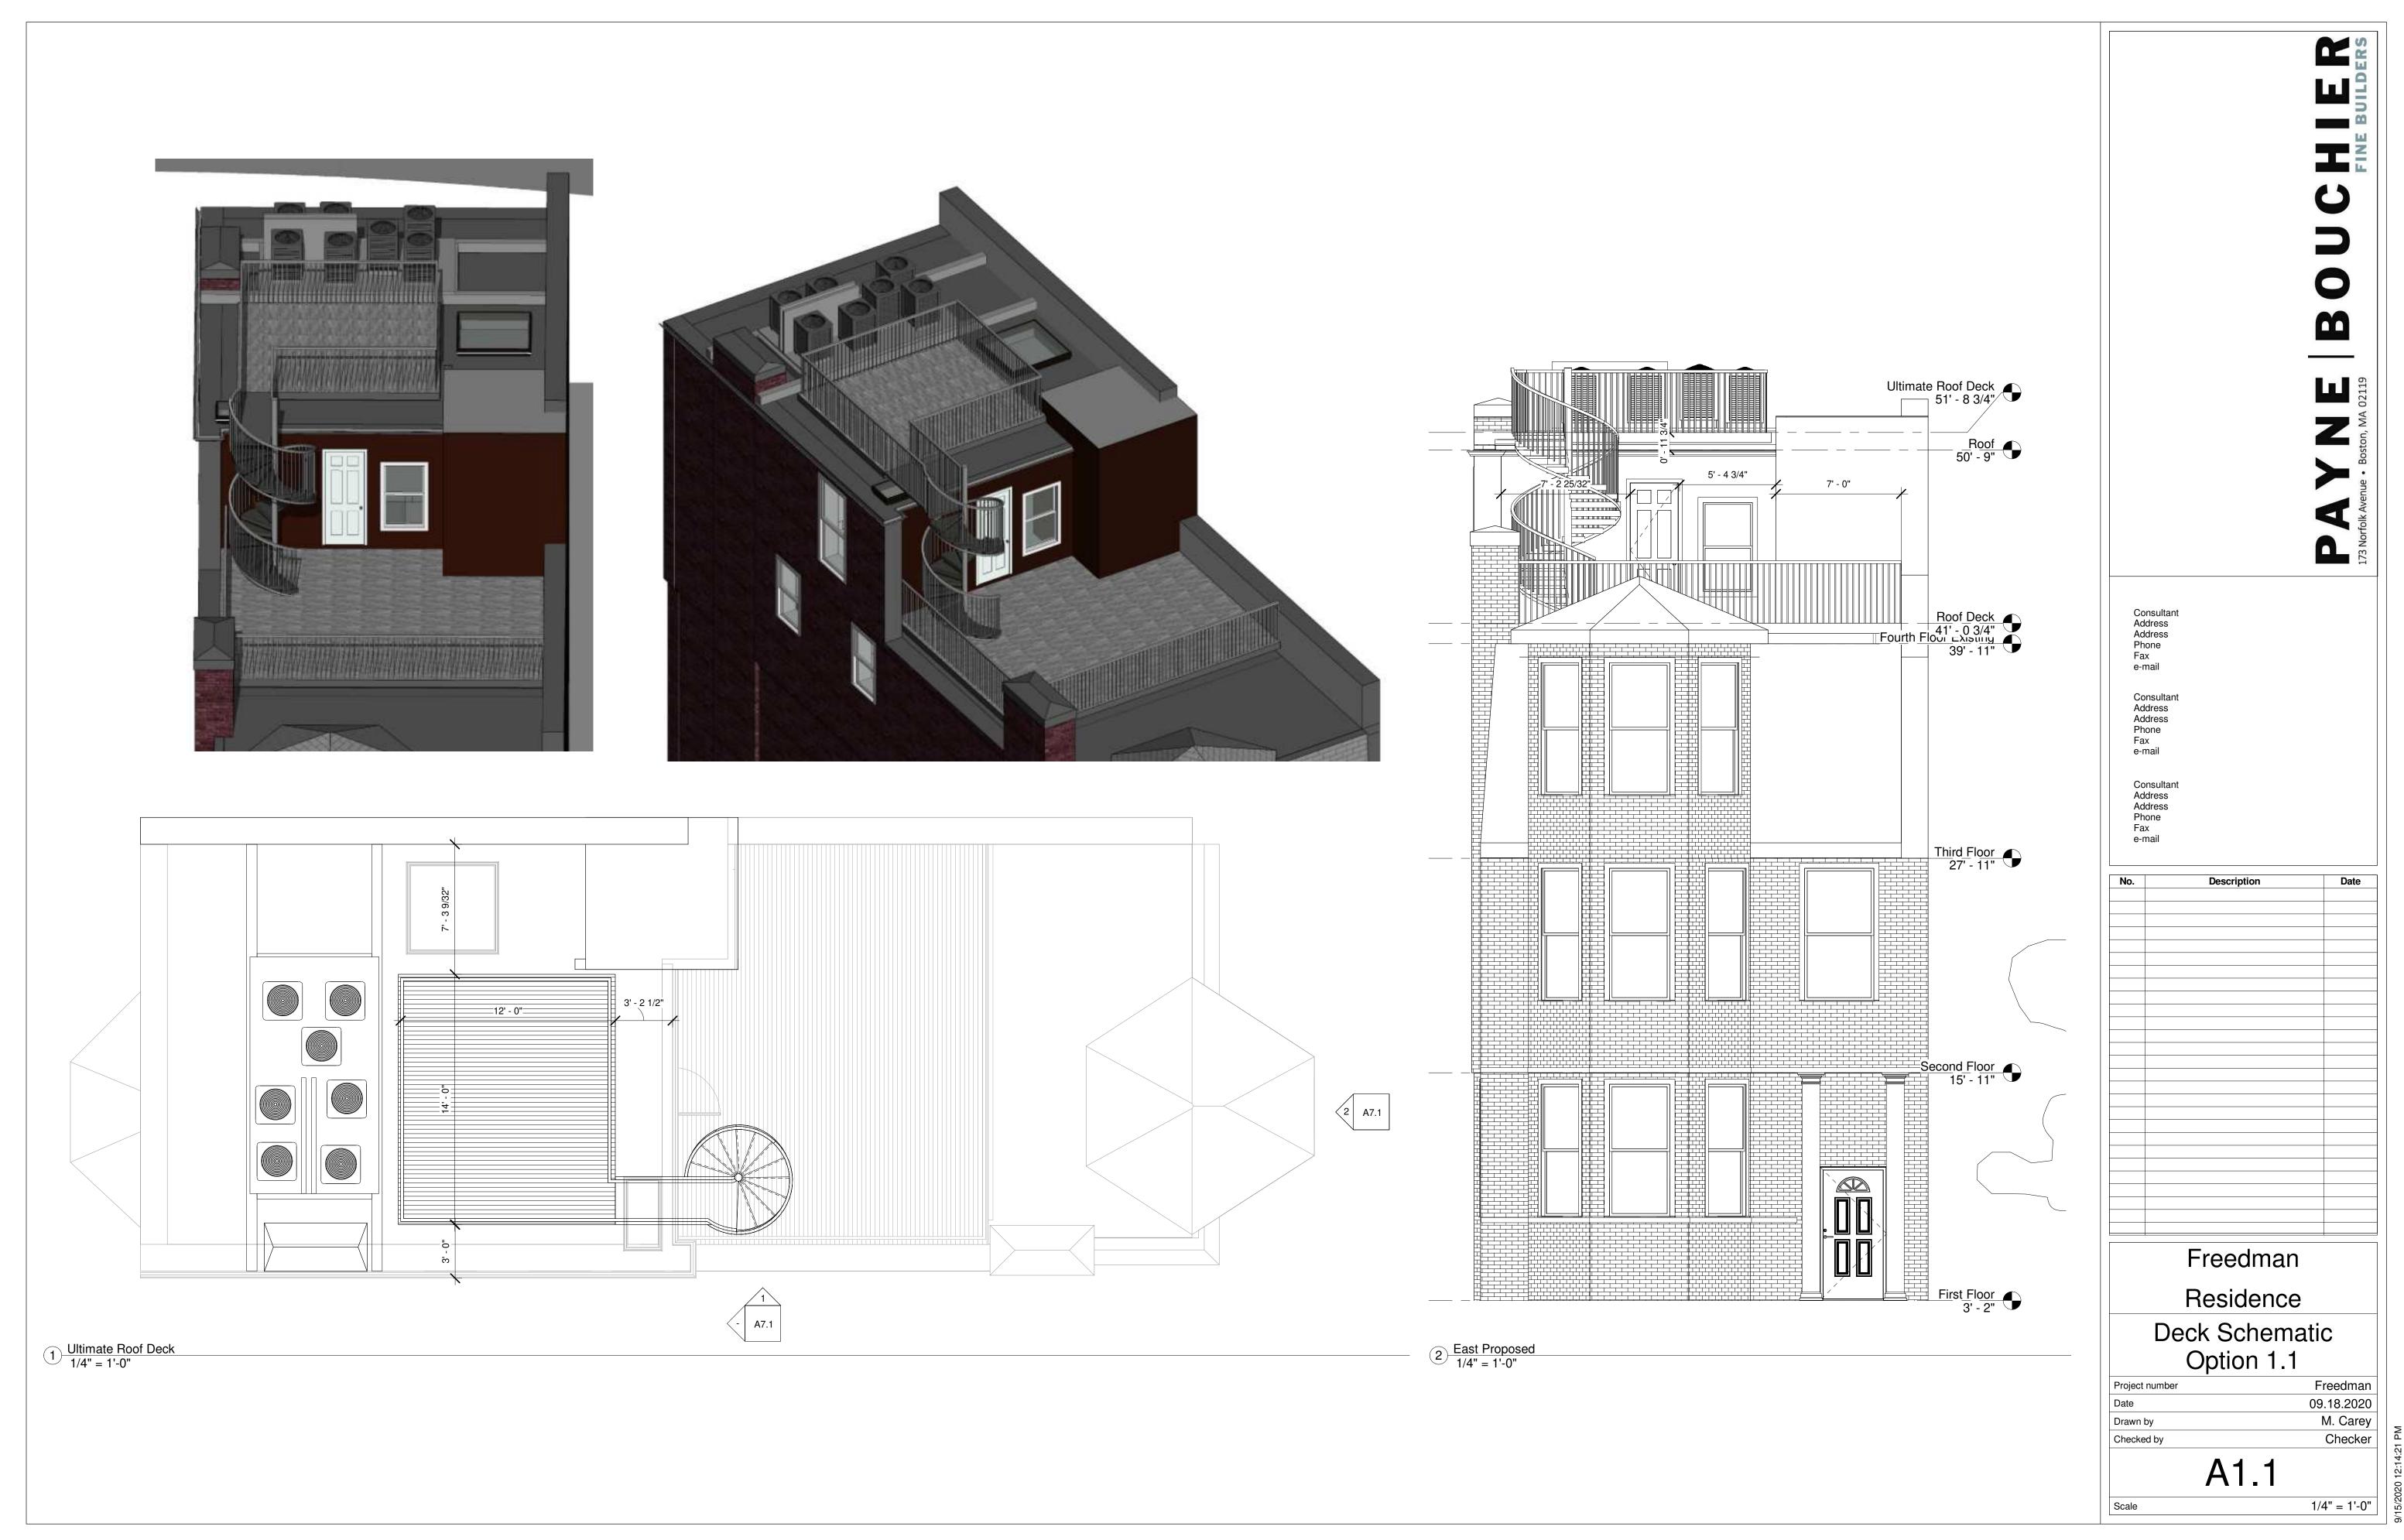

- A0.4 PHOTOS OF MOCK UP FROM STREET

A1.1 STAIR AND DECK OPTION 1 A1.2 STAIR AND DECK OPTION 2

IMAGE A

IMAGE B

|                         |                                                | BUILDERS                             |
|-------------------------|------------------------------------------------|--------------------------------------|
|                         | -                                              |                                      |
|                         |                                                |                                      |
|                         |                                                |                                      |
|                         |                                                | A 02119                              |
|                         |                                                | 73 Norfolk Avenue • Boston, MA 02119 |
|                         |                                                | 3 Norfolk Avenu                      |
| -                       | nsultant<br>dress                              |                                      |
| Ad<br>Ph<br>Fa          | dress<br>one                                   |                                      |
| Ad<br>Ad                | nsultant<br>dress<br>dress<br>one              |                                      |
| Fa<br>e-r               | x<br>nail                                      |                                      |
| Ad<br>Ad<br>Ph<br>Fa    | nsultant<br>dress<br>dress<br>one<br>x<br>nail |                                      |
| No.                     | Description                                    | Date                                 |
|                         |                                                |                                      |
|                         |                                                |                                      |
|                         |                                                |                                      |
|                         |                                                |                                      |
|                         |                                                |                                      |
|                         |                                                |                                      |
|                         |                                                |                                      |
|                         | Freedman                                       |                                      |
|                         | Residence                                      |                                      |
|                         | Mock Up Photo<br>Precedent Stud                | S                                    |
| Project<br>Date         | number F                                       | <b>y</b><br>reedman<br>.18.2020      |
| Date<br>Drawn<br>Checke | ру                                             | Author                               |
|                         | A0.5                                           | Checker                              |
| Scale                   |                                                |                                      |