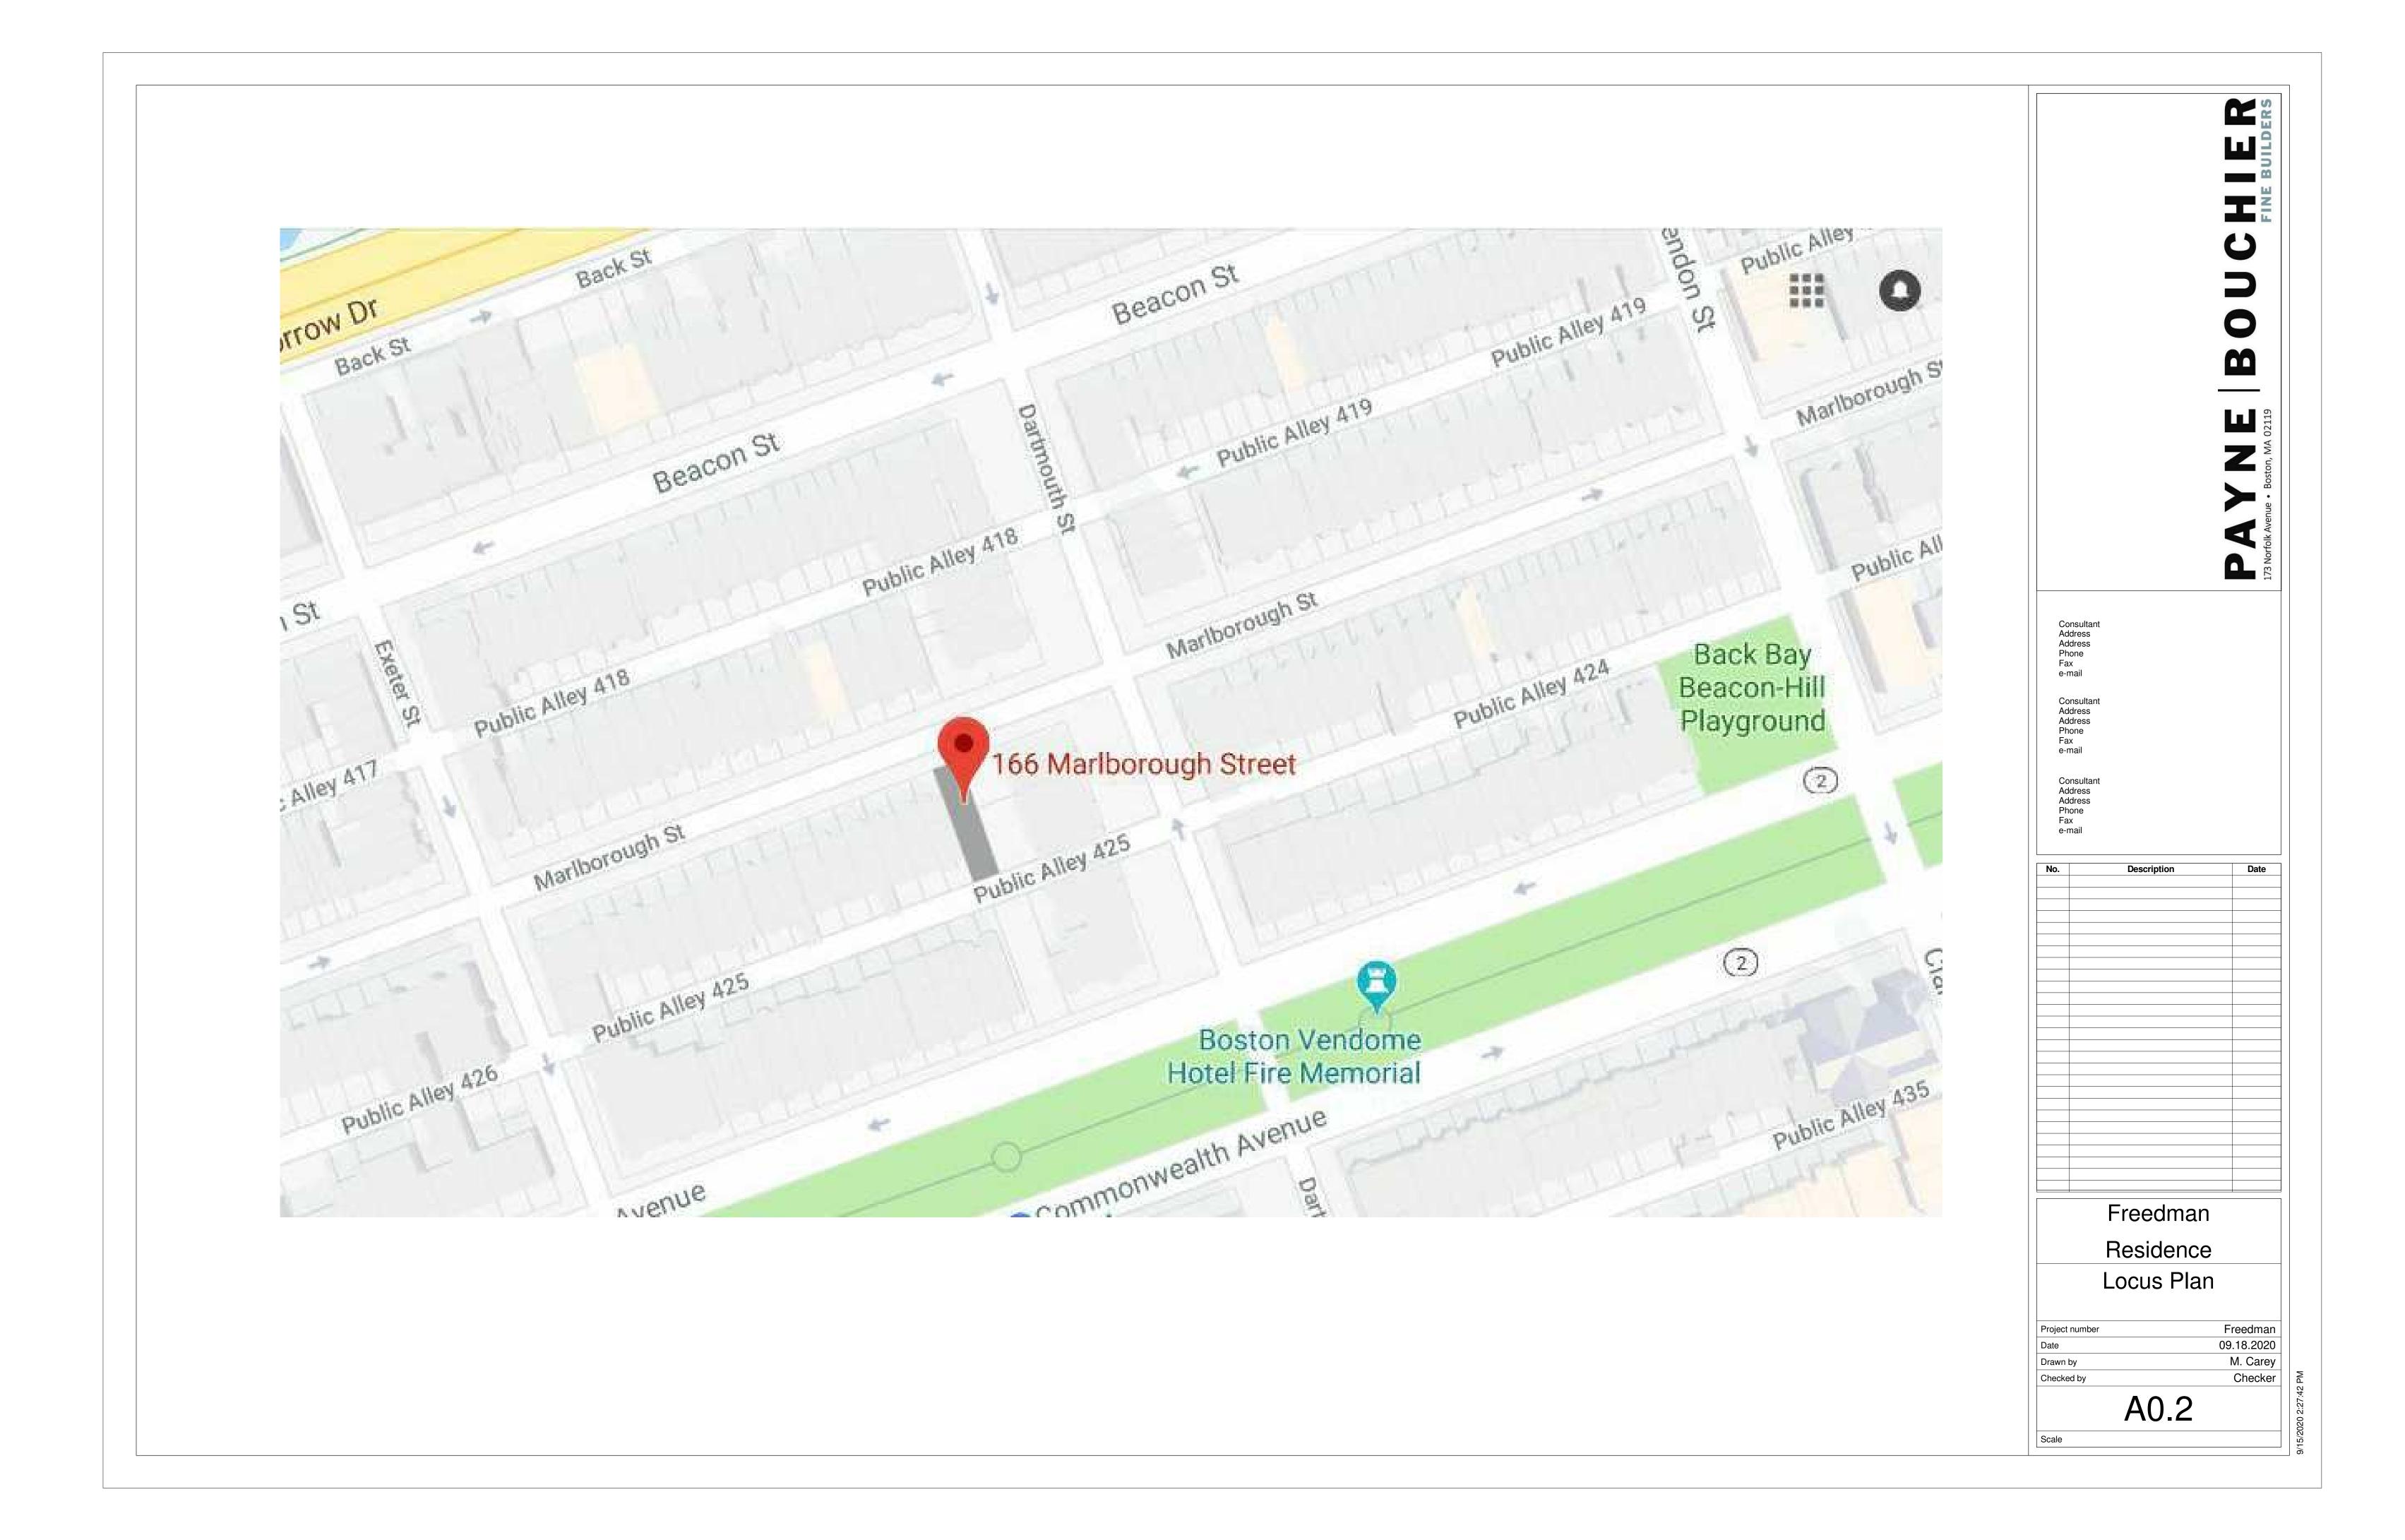

FREEDMAN RESIDENCE 166 Marlborough Street, Unit #3, Boston, MA

**ISSUE HISTORY:** 

08.10.20 For Design Review 08.21.20 For Design Development 09.08.20 For Design Development 09.18.20 For BBAC Review

NOTES:

**BBAC REVIEW SET** 09.18.2020

173 Norfolk Avenue • Boston, MA 02119

SCHEDULE OF DRAWINGS:

A0.5 PRECEDENT STUDY

- A0.2 LOCUS PLAN

- A0.3 EXISTING CONDITIONS PHOTOS

A0.6 SIGHTLINES FOR OPTION 1 AND OPTION 2

A7.0 EXISTING CONDITION PLAN AND ELEVATIONS A7.1 PROPOSED PLAN AND ELEVATIONS - OPTION 1 A7.2 PROPOSED PLAN AND ELEVATIONS - OPTION 2