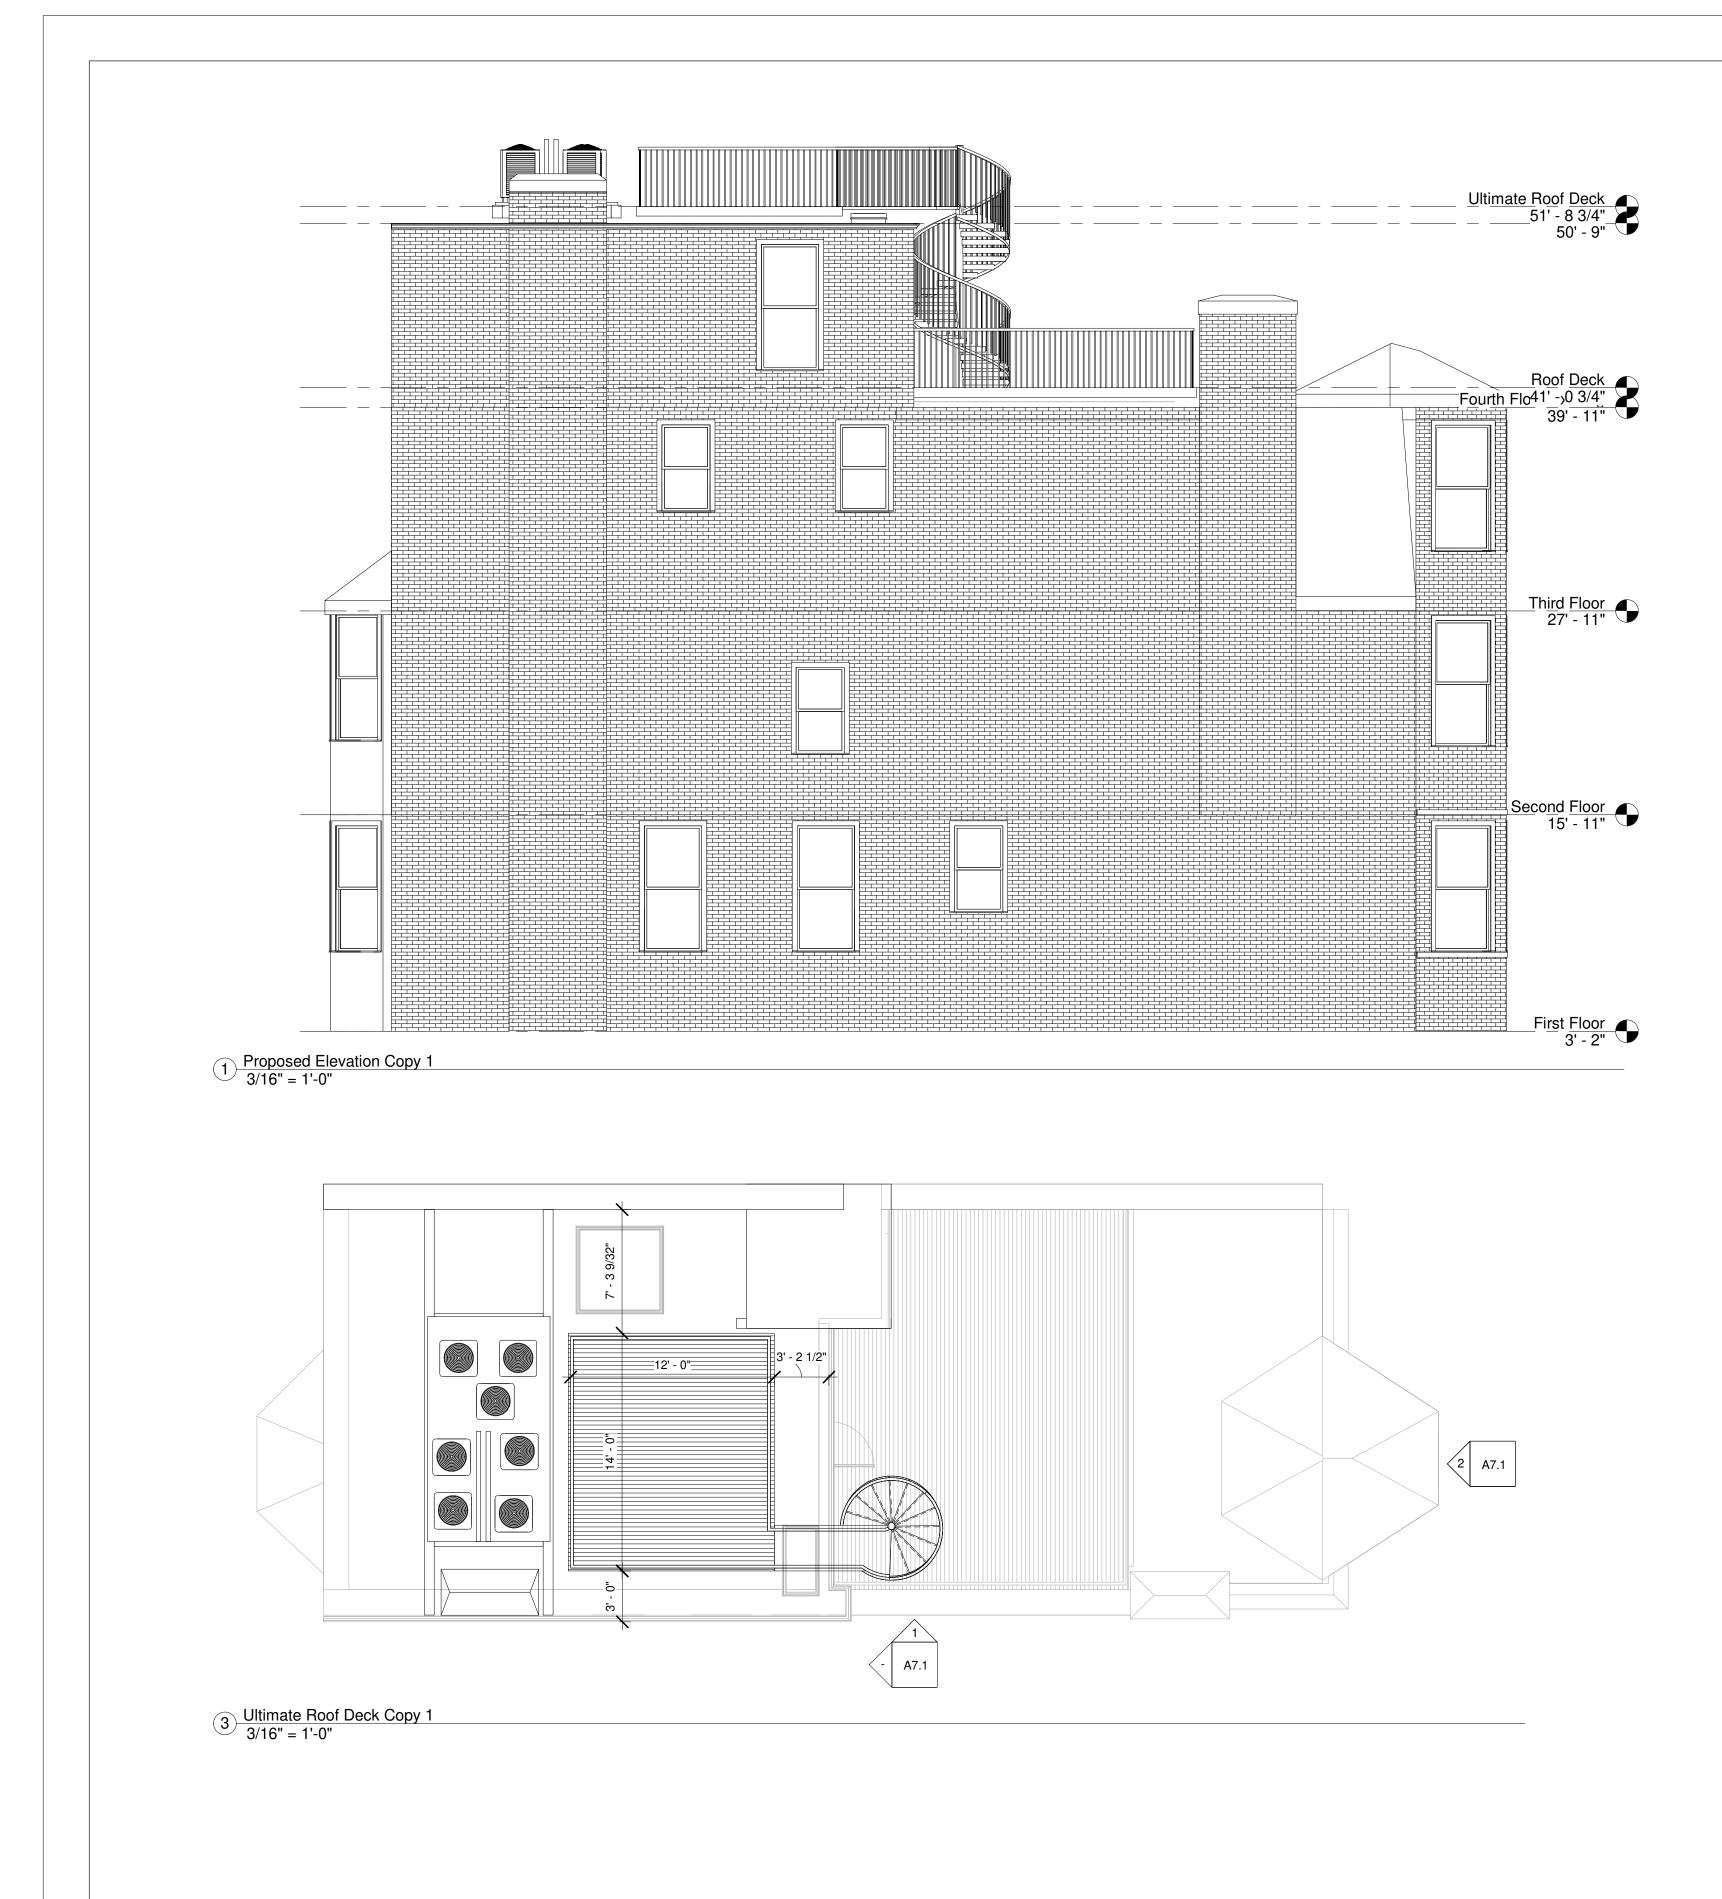

2 Proposed Front Elevation 3/16" = 1'-0"

| eck                |   |  |
|--------------------|---|--|
| eck<br>/4"         |   |  |
| nof 🕥              |   |  |
| 9"                 |   |  |
|                    |   |  |
|                    |   |  |
|                    |   |  |
|                    |   |  |
| eck                |   |  |
| eck<br>/4"<br>11"  |   |  |
|                    |   |  |
|                    |   |  |
|                    |   |  |
|                    |   |  |
|                    |   |  |
|                    |   |  |
| <u>oor</u><br>11"  |   |  |
| 11" 🛡              |   |  |
|                    |   |  |
| /                  |   |  |
|                    |   |  |
|                    |   |  |
|                    |   |  |
| oor 🕥              |   |  |
| <u>bor</u><br>11"  |   |  |
|                    |   |  |
| $\frown$           |   |  |
|                    |   |  |
|                    |   |  |
|                    |   |  |
|                    |   |  |
|                    |   |  |
| oor                |   |  |
| <u>00r</u><br>2"   |   |  |
| 2"                 |   |  |
| 2"                 |   |  |
|                    | ] |  |
| ROUGHT             |   |  |
|                    |   |  |
|                    |   |  |
|                    |   |  |
|                    |   |  |
|                    |   |  |
|                    |   |  |
|                    |   |  |
|                    |   |  |
| ROUGHT<br>DN RAILS |   |  |
|                    |   |  |
| ROUGHT<br>DN RAILS |   |  |
|                    |   |  |
|                    |   |  |
|                    |   |  |
|                    |   |  |
|                    |   |  |
|                    |   |  |
|                    |   |  |