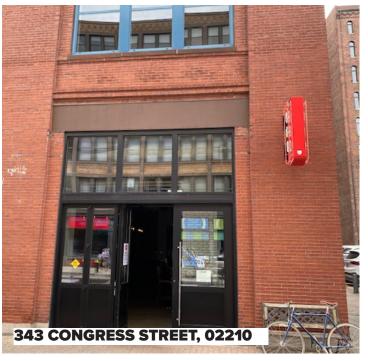

### **300 A STREET**

PROPOSED WINDOW GRAPHICS & ENTRANCE BLADE SIGN

OCTOBER 5, 2020





### **A STREET ELEVATION**





# 300 A STREET | EXISTING CONDITIONS OCTOBER 2020

#### **NECCO COURT WINDOWS**



# 300 A STREET | EXISTING CONDITIONS OCTOBER 2020

### A STREET DOOR DETAIL





# **BLADE SIGNAGE | FORT POINT CHANNEL LANDMARK DISTRICT OCTOBER 2020**



















# LEASING SIGNAGE | FORT POINT CHANNEL LANDMARK DISTRICT OCTOBER 2020







# LEASING SIGNAGE | FORT POINT CHANNEL LANDMARK DISTRICT OCTOBER 2020







# LEASING SIGNAGE | FORT POINT CHANNEL LANDMARK DISTRICT OCTOBER 2020













\*Top copy for placement only. Wording may vary slightly





Bay 03 Detail Bay 09 Detail

Font sizes and heights consistent on all window bays.

\*Top copy for placement only. Wording may vary slightly











Note: See following sheet for detail dimensions