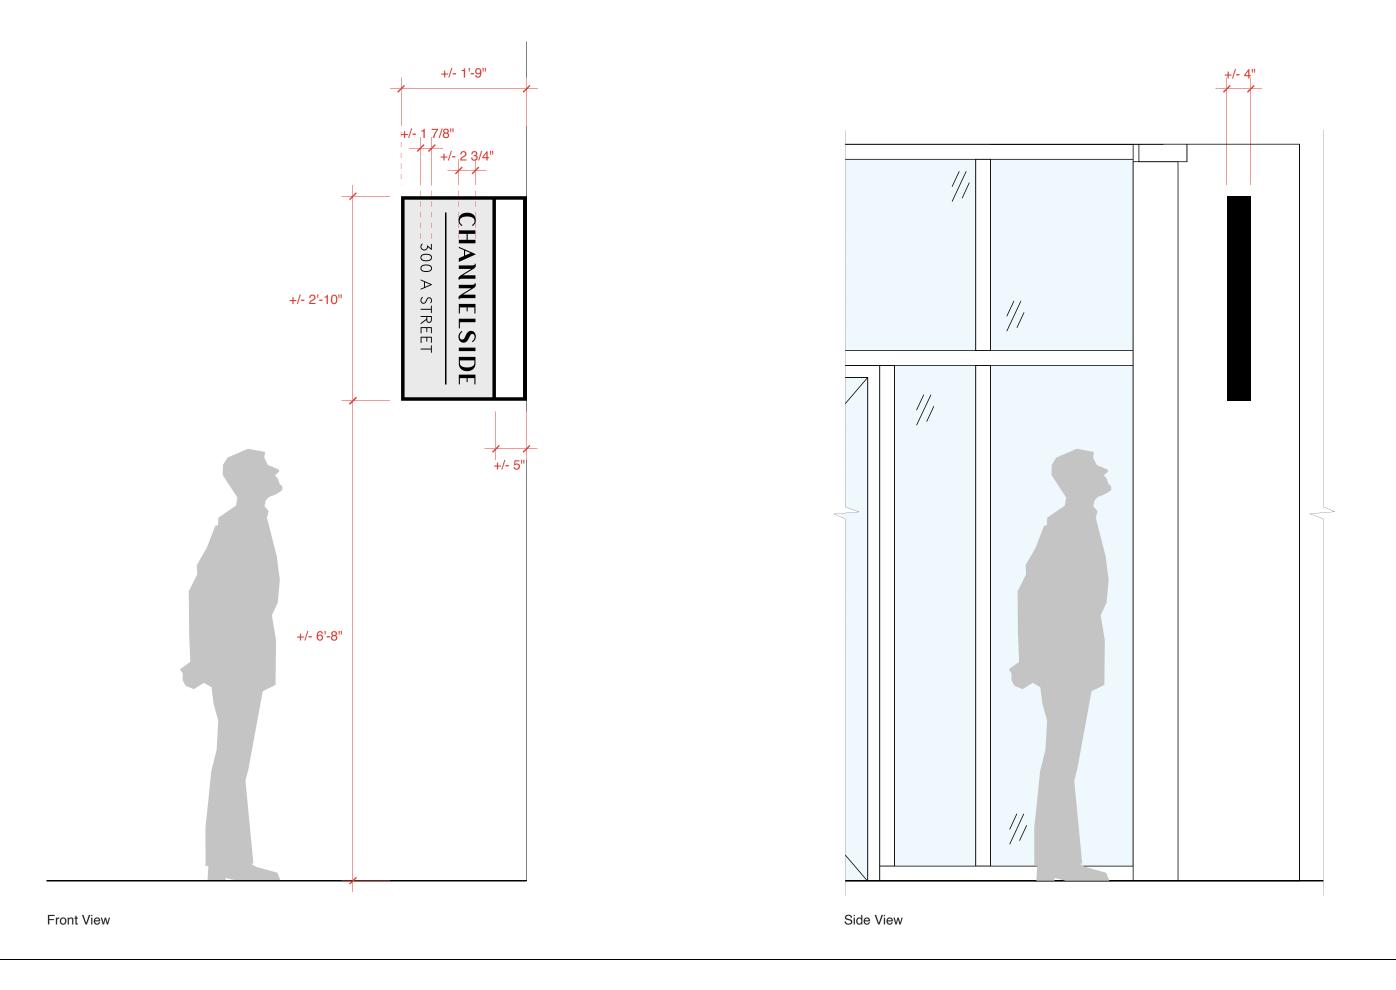

### A STREET DOOR DETAIL

# **BLADE SIGNAGE | FORT POINT CHANNEL LANDMARK DISTRICT OCTOBER 2020**