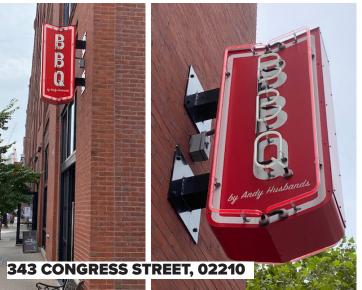

### **300 A STREET**

PROPOSED WINDOW GRAPHICS & ENTRANCE BLADE SIGN

OCTOBER 5, 2020





### **A STREET ELEVATION**





# 300 A STREET | EXISTING CONDITIONS OCTOBER 2020

#### **NECCO COURT WINDOWS**



# 300 A STREET | EXISTING CONDITIONS OCTOBER 2020

### A STREET DOOR DETAIL





# **BLADE SIGNAGE | FORT POINT CHANNEL LANDMARK DISTRICT OCTOBER 2020**



















# LEASING SIGNAGE | FORT POINT CHANNEL LANDMARK DISTRICT OCTOBER 2020







# LEASING SIGNAGE | FORT POINT CHANNEL LANDMARK DISTRICT OCTOBER 2020







# LEASING SIGNAGE | FORT POINT CHANNEL LANDMARK DISTRICT OCTOBER 2020













\*Top copy for placement only. Wording may vary slightly





Bay 03 Detail Bay 09 Detail

Font sizes and heights consistent on all window bays.

\*Top copy for placement only. Wording may vary slightly











Note: See following sheet for detail dimensions