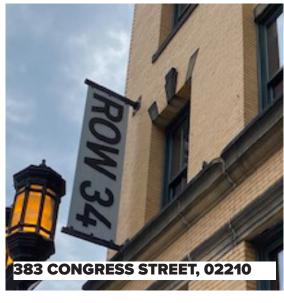

# **BLADE SIGNAGE | FORT POINT CHANNEL LANDMARK DISTRICT OCTOBER 2020**

# LEASING SIGNAGE | FORT POINT CHANNEL LANDMARK DISTRICT OCTOBER 2020

# LEASING SIGNAGE | FORT POINT CHANNEL LANDMARK DISTRICT OCTOBER 2020

\*Top copy for placement only. Wording may vary slightly

Bay 03 Detail Bay 09 Detail

Font sizes and heights consistent on all window bays.