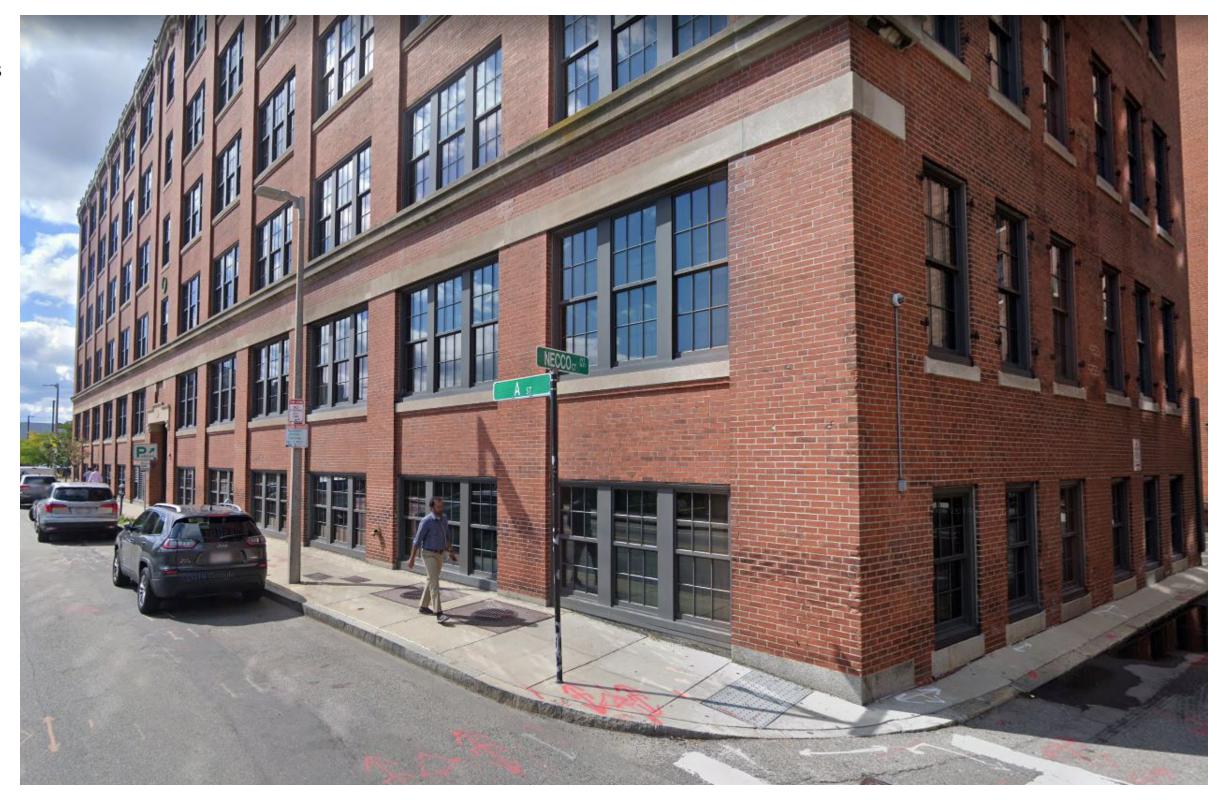

### **300 A STREET**

PROPOSED WINDOW GRAPHICS & ENTRANCE BLADE SIGN

OCTOBER 5, 2020





### **A STREET ELEVATION**





# 300 A STREET | EXISTING CONDITIONS OCTOBER 2020

#### **NECCO COURT WINDOWS**



# 300 A STREET | EXISTING CONDITIONS OCTOBER 2020

### A STREET DOOR DETAIL





# **BLADE SIGNAGE | FORT POINT CHANNEL LANDMARK DISTRICT OCTOBER 2020**



















# LEASING SIGNAGE | FORT POINT CHANNEL LANDMARK DISTRICT OCTOBER 2020







# LEASING SIGNAGE | FORT POINT CHANNEL LANDMARK DISTRICT OCTOBER 2020







# LEASING SIGNAGE | FORT POINT CHANNEL LANDMARK DISTRICT OCTOBER 2020













\*Top copy for placement only. Wording may vary slightly





Bay 03 Detail Bay 09 Detail

Font sizes and heights consistent on all window bays.

\*Top copy for placement only. Wording may vary slightly











Note: See following sheet for detail dimensions