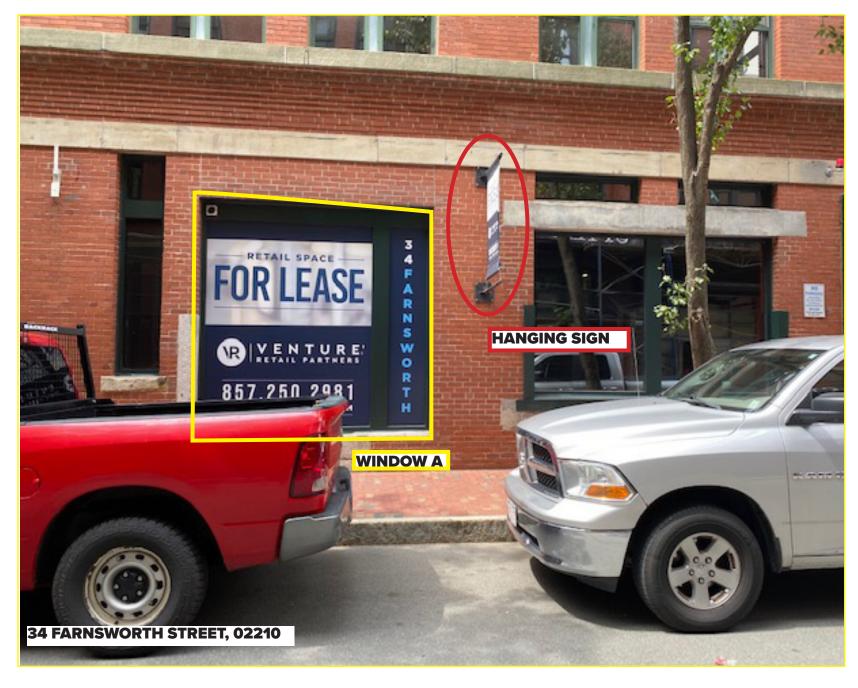

# LEASING SIGNAGE | FORT POINT CHANNEL LANDMARK DISTRICT OCTOBER 2020

# LEASING SIGNAGE | FORT POINT CHANNEL LANDMARK DISTRICT OCTOBER 2020

\*Top copy for placement only. Wording may vary slightly

Bay 03 Detail Bay 09 Detail

Font sizes and heights consistent on all window bays.