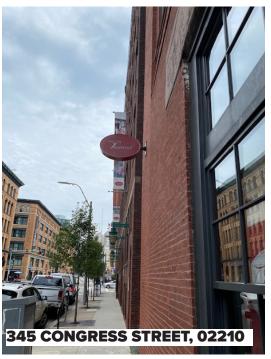

# **BLADE SIGNAGE | FORT POINT CHANNEL LANDMARK DISTRICT OCTOBER 2020**

# LEASING SIGNAGE | FORT POINT CHANNEL LANDMARK DISTRICT OCTOBER 2020

# LEASING SIGNAGE | FORT POINT CHANNEL LANDMARK DISTRICT OCTOBER 2020

\*Top copy for placement only. Wording may vary slightly

Bay 03 Detail Bay 09 Detail

Font sizes and heights consistent on all window bays.