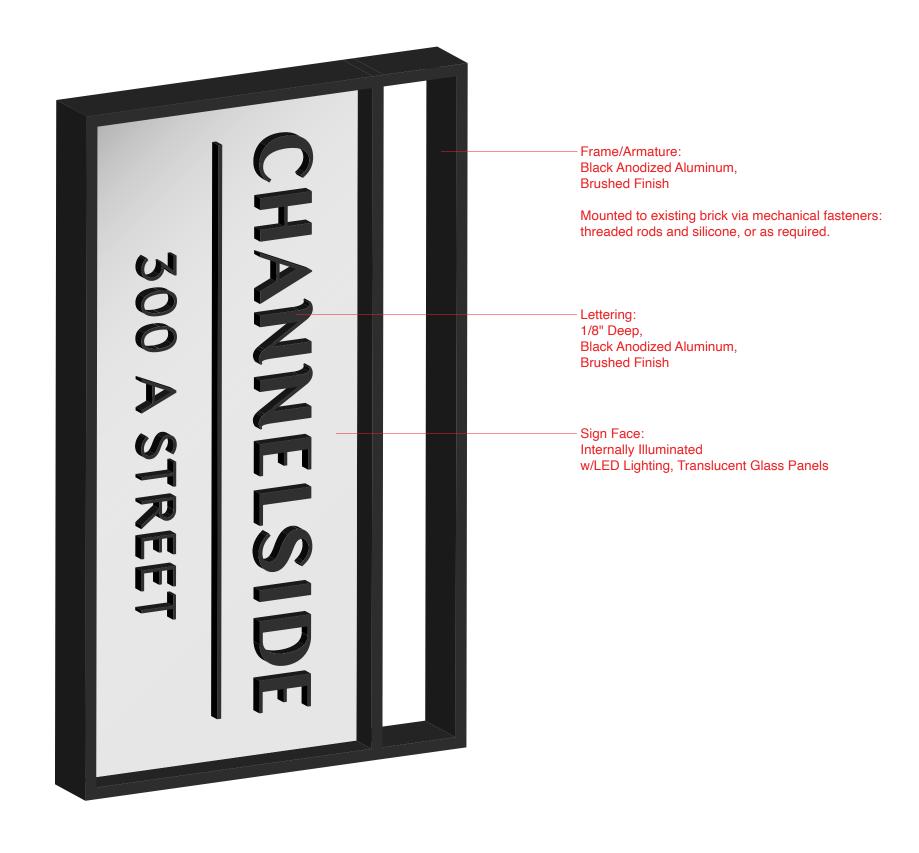

SED WINDOW GRAPHICS & ENTRANCE BLADE SIGN

OCTOBER 5, 2020





### **A STREET ELEVATION**





# 300 A STREET | EXISTING CONDITIONS OCTOBER 2020

#### **NECCO COURT WINDOWS**



# 300 A STREET | EXISTING CONDITIONS OCTOBER 2020

### A STREET DOOR DETAIL





# **BLADE SIGNAGE | FORT POINT CHANNEL LANDMARK DISTRICT OCTOBER 2020**



















# LEASING SIGNAGE | FORT POINT CHANNEL LANDMARK DISTRICT OCTOBER 2020







# LEASING SIGNAGE | FORT POINT CHANNEL LANDMARK DISTRICT OCTOBER 2020







# LEASING SIGNAGE | FORT POINT CHANNEL LANDMARK DISTRICT OCTOBER 2020













\*Top copy for placement only. Wording may vary slightly





Bay 03 Detail Bay 09 Detail

Font sizes and heights consistent on all window bays.

\*Top copy for placement only. Wording may vary slightly











Note: See following sheet for detail dimensions