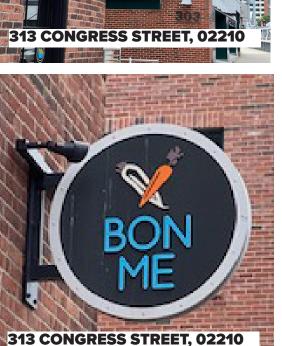

### **300 A STREET**

PROPOSED WINDOW GRAPHICS & ENTRANCE BLADE SIGN

OCTOBER 5, 2020





### **A STREET ELEVATION**





# 300 A STREET | EXISTING CONDITIONS OCTOBER 2020

#### **NECCO COURT WINDOWS**



# 300 A STREET | EXISTING CONDITIONS OCTOBER 2020

### A STREET DOOR DETAIL





# **BLADE SIGNAGE | FORT POINT CHANNEL LANDMARK DISTRICT OCTOBER 2020**



















# LEASING SIGNAGE | FORT POINT CHANNEL LANDMARK DISTRICT OCTOBER 2020







# LEASING SIGNAGE | FORT POINT CHANNEL LANDMARK DISTRICT OCTOBER 2020







# LEASING SIGNAGE | FORT POINT CHANNEL LANDMARK DISTRICT OCTOBER 2020













\*Top copy for placement only. Wording may vary slightly





Bay 03 Detail Bay 09 Detail

Font sizes and heights consistent on all window bays.

\*Top copy for placement only. Wording may vary slightly











Note: See following sheet for detail dimensions