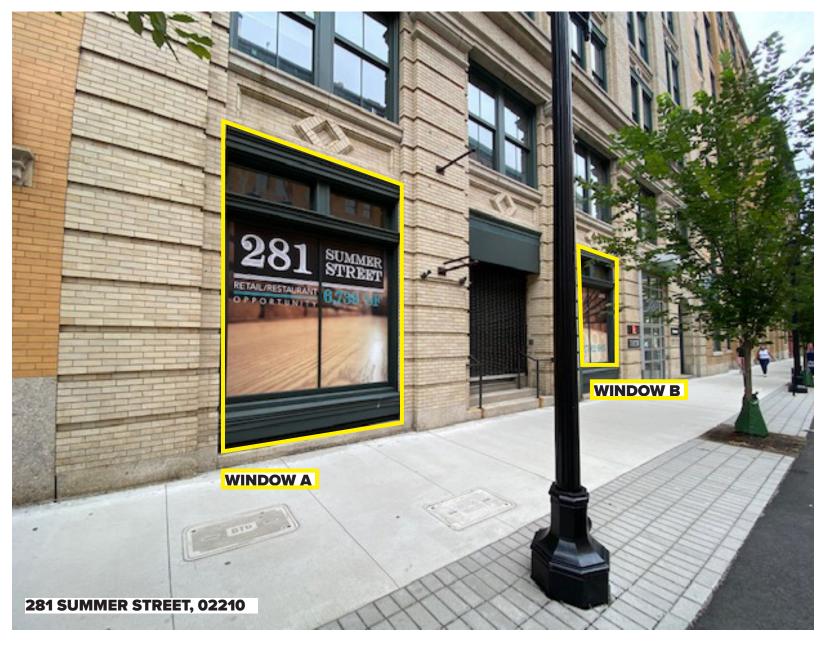

# LEASING SIGNAGE | FORT POINT CHANNEL LANDMARK DISTRICT OCTOBER 2020

# LEASING SIGNAGE | FORT POINT CHANNEL LANDMARK DISTRICT OCTOBER 2020

\*Top copy for placement only. Wording may vary slightly

Bay 03 Detail Bay 09 Detail

Font sizes and heights consistent on all window bays.