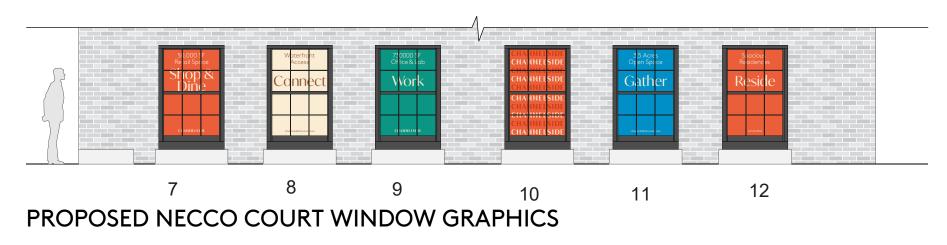

#### **NECCO COURT WINDOWS**

# LEASING SIGNAGE | FORT POINT CHANNEL LANDMARK DISTRICT OCTOBER 2020

\*Top copy for placement only. Wording may vary slightly

Bay 03 Detail Bay 09 Detail

Font sizes and heights consistent on all window bays.

\*Top copy for placement only. Wording may vary slightly

Note: See following sheet for detail dimensions