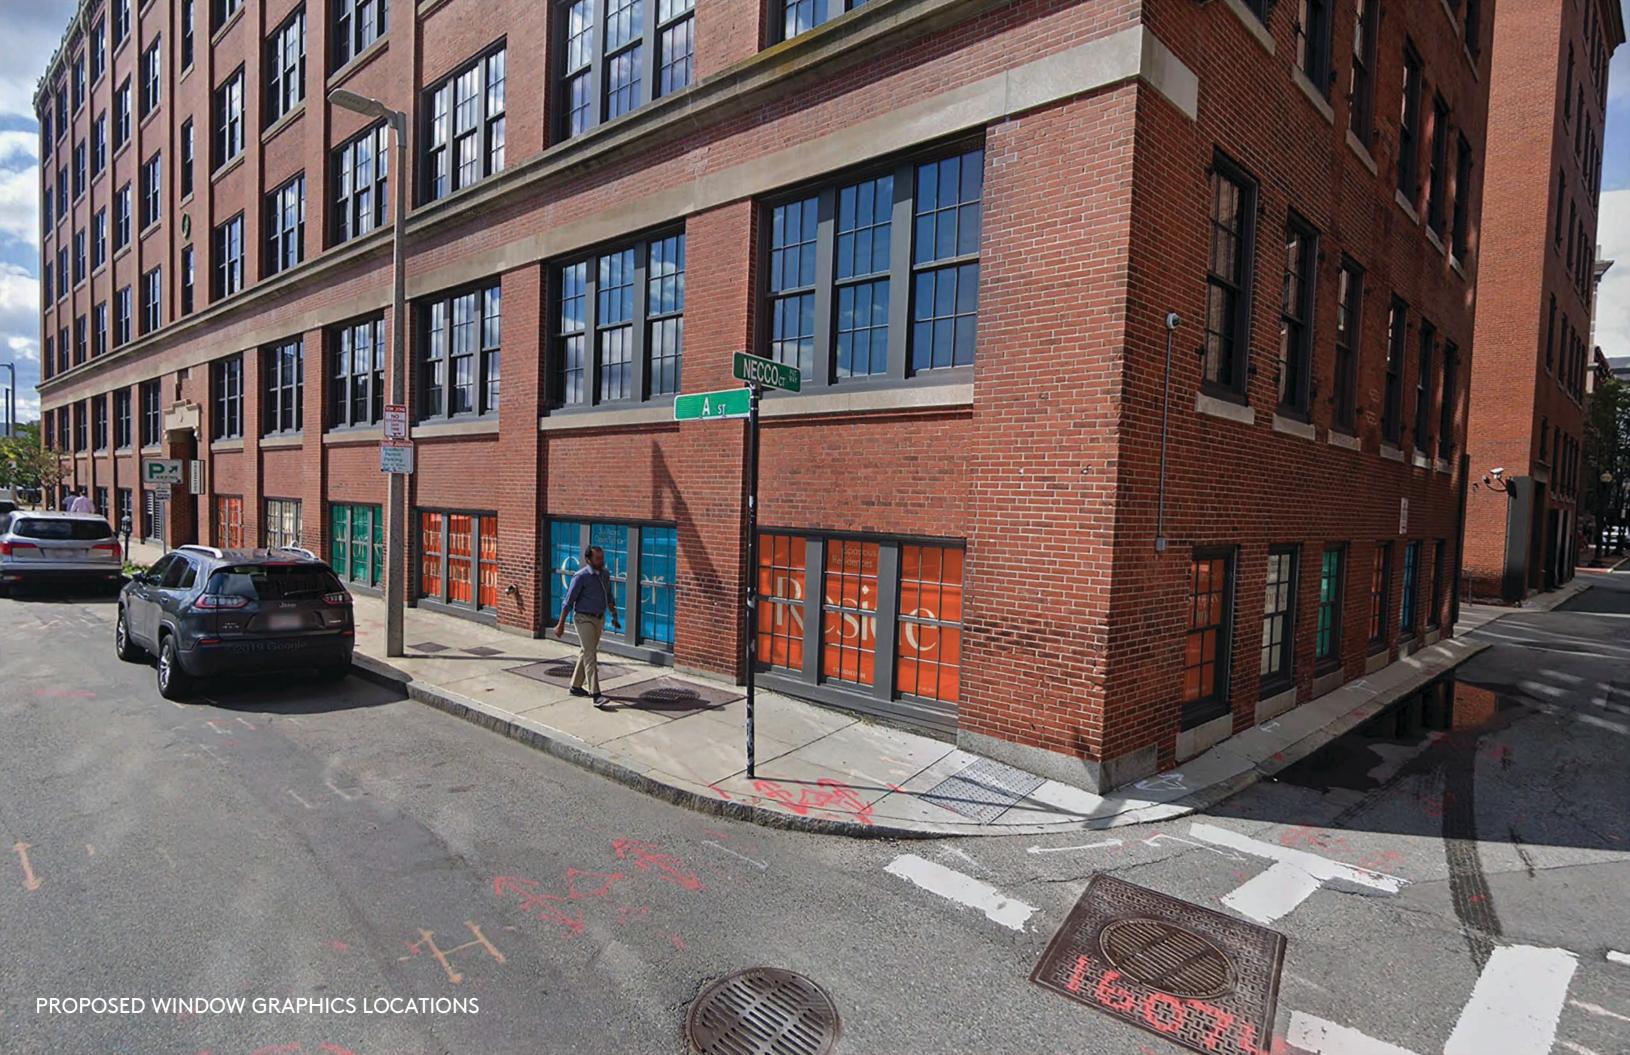

*

PROPOSED WINDOW GRAPHICS & ENTRANCE BLADE SIGN

OCTOBER 5, 2020





### **A STREET ELEVATION**





# 300 A STREET | EXISTING CONDITIONS OCTOBER 2020

#### **NECCO COURT WINDOWS**



# 300 A STREET | EXISTING CONDITIONS OCTOBER 2020

### A STREET DOOR DETAIL





# **BLADE SIGNAGE | FORT POINT CHANNEL LANDMARK DISTRICT OCTOBER 2020**



















# LEASING SIGNAGE | FORT POINT CHANNEL LANDMARK DISTRICT OCTOBER 2020







# LEASING SIGNAGE | FORT POINT CHANNEL LANDMARK DISTRICT OCTOBER 2020







# LEASING SIGNAGE | FORT POINT CHANNEL LANDMARK DISTRICT OCTOBER 2020













\*Top copy for placement only. Wording may vary slightly





Bay 03 Detail Bay 09 Detail

Font sizes and heights consistent on all window bays.

\*Top copy for placement only. Wording may vary slightly











Note: See following sheet for detail dimensions