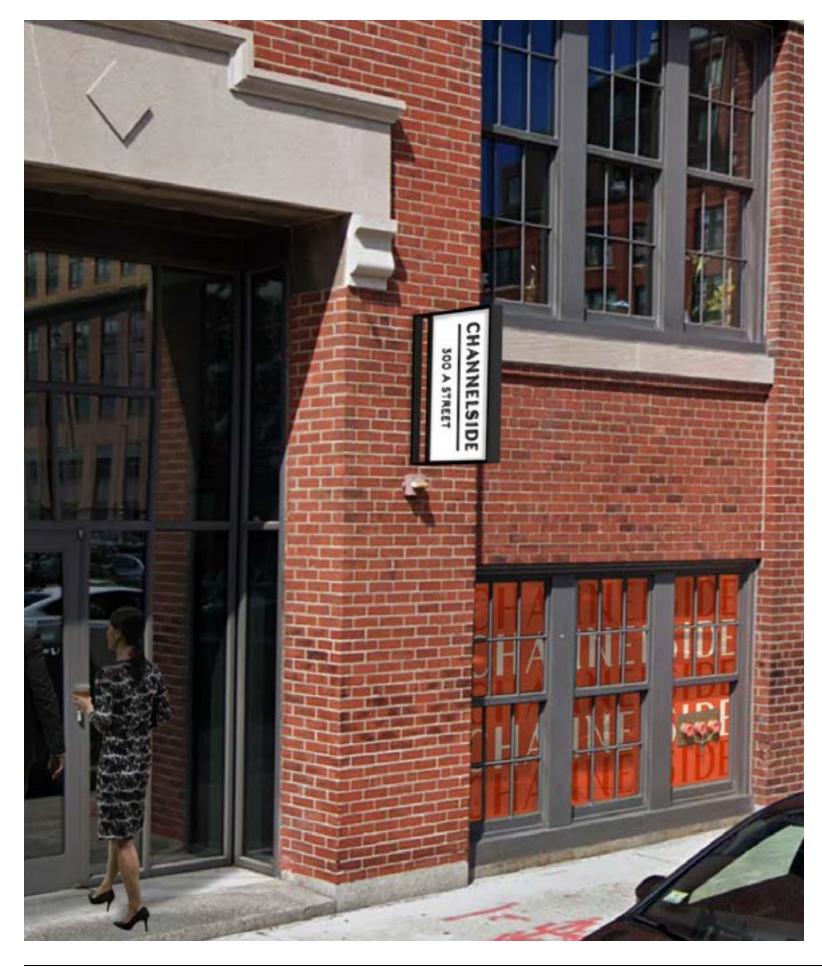

### A STREET DOOR DETAIL

# **BLADE SIGNAGE | FORT POINT CHANNEL LANDMARK DISTRICT OCTOBER 2020**