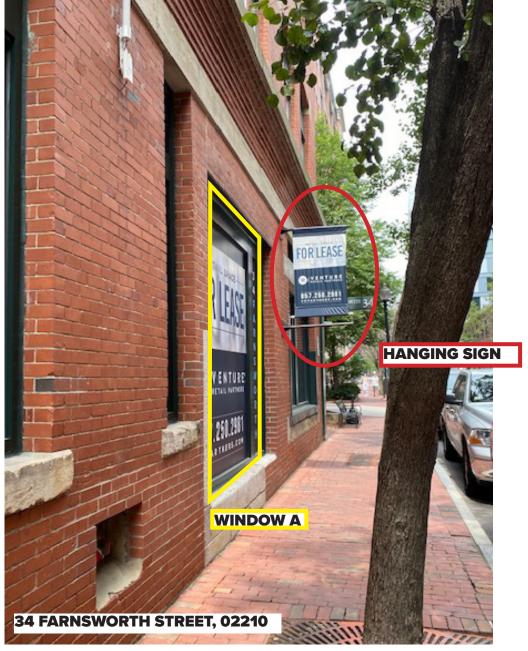

# LEASING SIGNAGE | FORT POINT CHANNEL LANDMARK DISTRICT OCTOBER 2020

# LEASING SIGNAGE | FORT POINT CHANNEL LANDMARK DISTRICT OCTOBER 2020

\*Top copy for placement only. Wording may vary slightly

Bay 03 Detail Bay 09 Detail

Font sizes and heights consistent on all window bays.