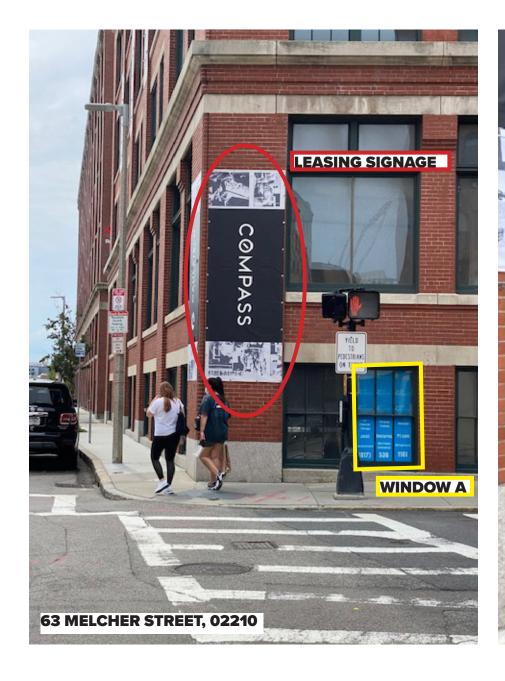

# LEASING SIGNAGE | FORT POINT CHANNEL LANDMARK DISTRICT OCTOBER 2020

# LEASING SIGNAGE | FORT POINT CHANNEL LANDMARK DISTRICT OCTOBER 2020

\*Top copy for placement only. Wording may vary slightly

Bay 03 Detail Bay 09 Detail

Font sizes and heights consistent on all window bays.