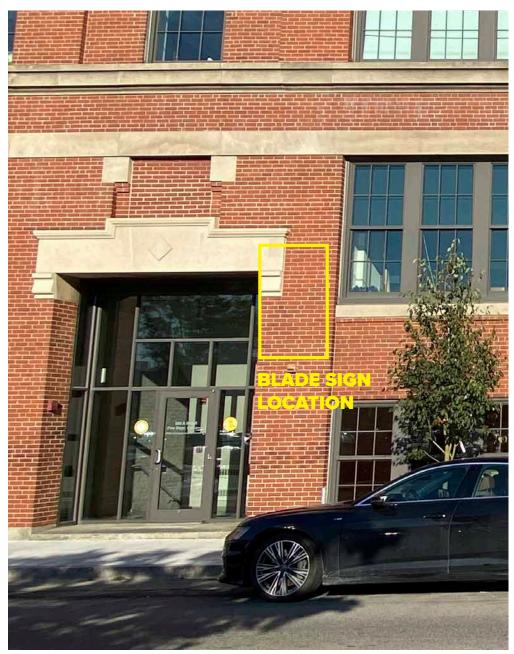

### **300 A STREET**

PROPOSED WINDOW GRAPHICS & ENTRANCE BLADE SIGN

OCTOBER 5, 2020





### **A STREET ELEVATION**





# 300 A STREET | EXISTING CONDITIONS OCTOBER 2020

#### **NECCO COURT WINDOWS**



# 300 A STREET | EXISTING CONDITIONS OCTOBER 2020

### A STREET DOOR DETAIL





# **BLADE SIGNAGE | FORT POINT CHANNEL LANDMARK DISTRICT OCTOBER 2020**



















# LEASING SIGNAGE | FORT POINT CHANNEL LANDMARK DISTRICT OCTOBER 2020







# LEASING SIGNAGE | FORT POINT CHANNEL LANDMARK DISTRICT OCTOBER 2020







# LEASING SIGNAGE | FORT POINT CHANNEL LANDMARK DISTRICT OCTOBER 2020













\*Top copy for placement only. Wording may vary slightly





Bay 03 Detail Bay 09 Detail

Font sizes and heights consistent on all window bays.

\*Top copy for placement only. Wording may vary slightly











Note: See following sheet for detail dimensions