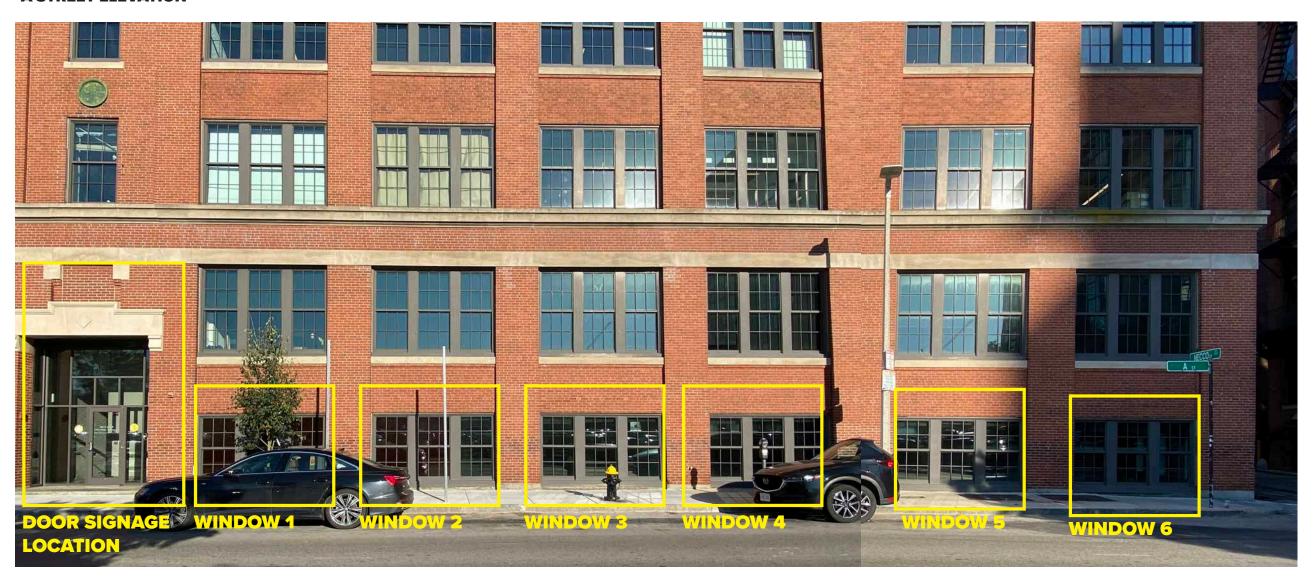

### **300 A STREET**

PROPOSED WINDOW GRAPHICS & ENTRANCE BLADE SIGN

OCTOBER 5, 2020





### **A STREET ELEVATION**





# 300 A STREET | EXISTING CONDITIONS OCTOBER 2020

#### **NECCO COURT WINDOWS**



# 300 A STREET | EXISTING CONDITIONS OCTOBER 2020

### A STREET DOOR DETAIL





# **BLADE SIGNAGE | FORT POINT CHANNEL LANDMARK DISTRICT OCTOBER 2020**



















# LEASING SIGNAGE | FORT POINT CHANNEL LANDMARK DISTRICT OCTOBER 2020







# LEASING SIGNAGE | FORT POINT CHANNEL LANDMARK DISTRICT OCTOBER 2020







# LEASING SIGNAGE | FORT POINT CHANNEL LANDMARK DISTRICT OCTOBER 2020













\*Top copy for placement only. Wording may vary slightly





Bay 03 Detail Bay 09 Detail

Font sizes and heights consistent on all window bays.

\*Top copy for placement only. Wording may vary slightly











Note: See following sheet for detail dimensions