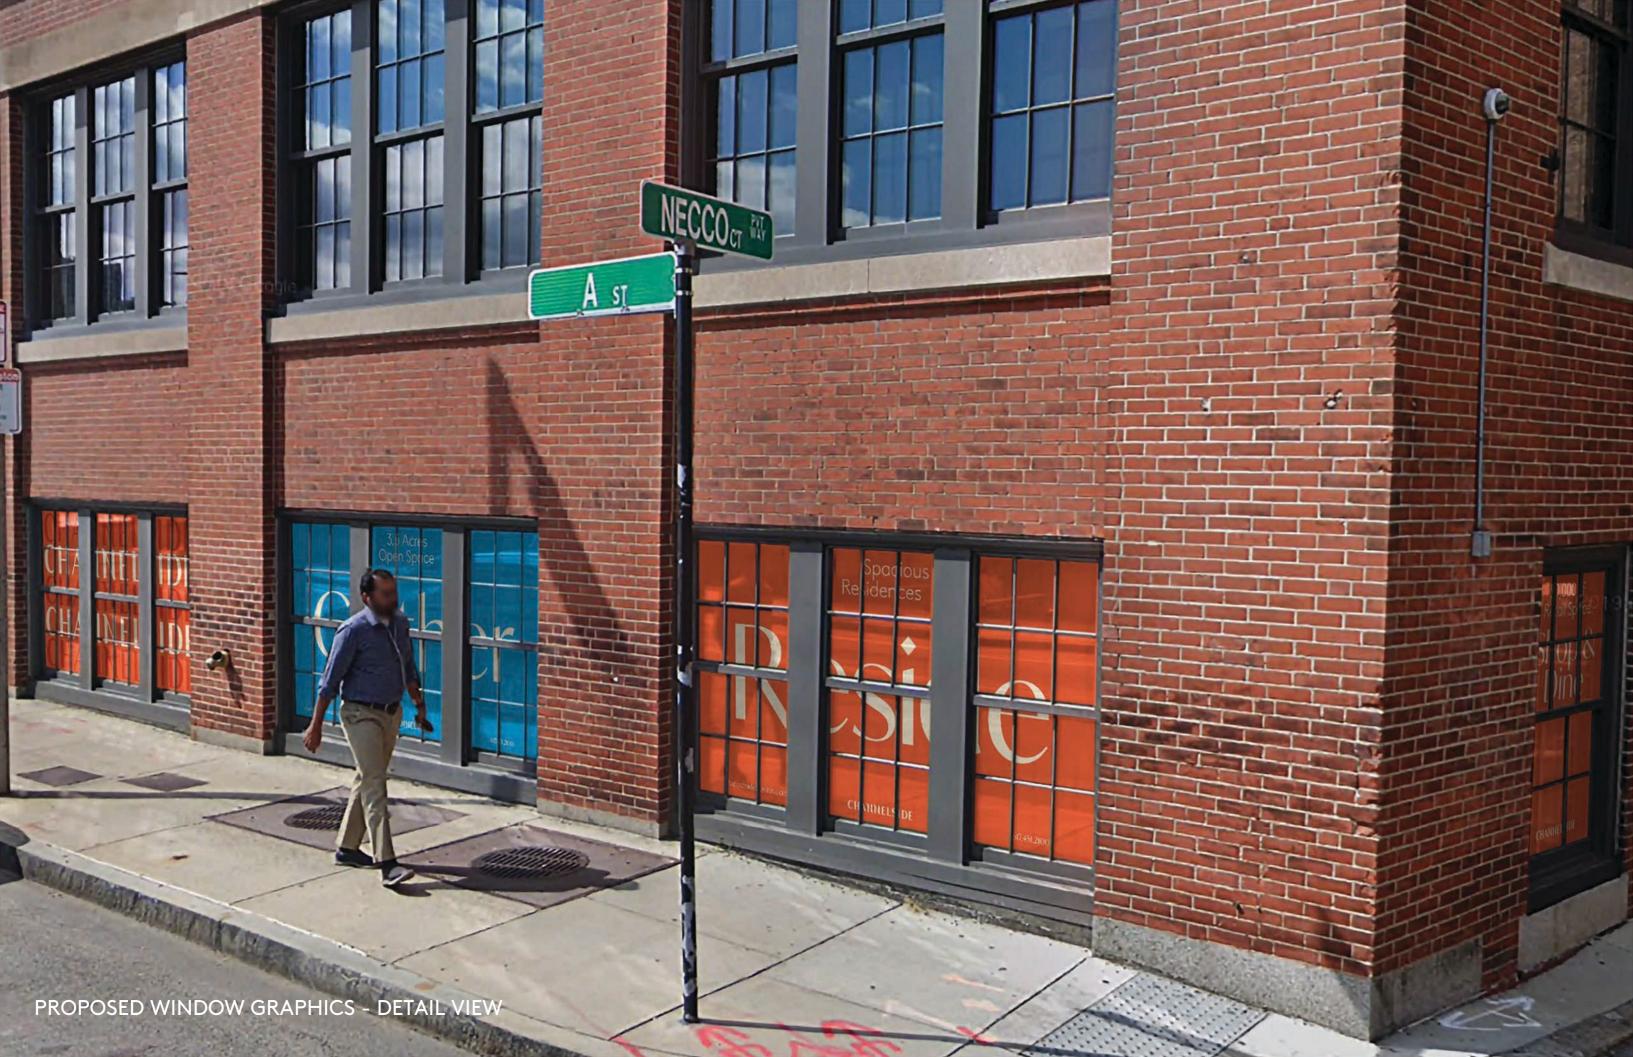

PROPOSED WINDOW GRAPHICS & ENTRANCE BLADE SIGN

OCTOBER 5, 2020





### **A STREET ELEVATION**





# 300 A STREET | EXISTING CONDITIONS OCTOBER 2020

#### **NECCO COURT WINDOWS**



# 300 A STREET | EXISTING CONDITIONS OCTOBER 2020

### A STREET DOOR DETAIL





# **BLADE SIGNAGE | FORT POINT CHANNEL LANDMARK DISTRICT OCTOBER 2020**



















# LEASING SIGNAGE | FORT POINT CHANNEL LANDMARK DISTRICT OCTOBER 2020







# LEASING SIGNAGE | FORT POINT CHANNEL LANDMARK DISTRICT OCTOBER 2020







# LEASING SIGNAGE | FORT POINT CHANNEL LANDMARK DISTRICT OCTOBER 2020













\*Top copy for placement only. Wording may vary slightly





Bay 03 Detail Bay 09 Detail

Font sizes and heights consistent on all window bays.

\*Top copy for placement only. Wording may vary slightly











Note: See following sheet for detail dimensions