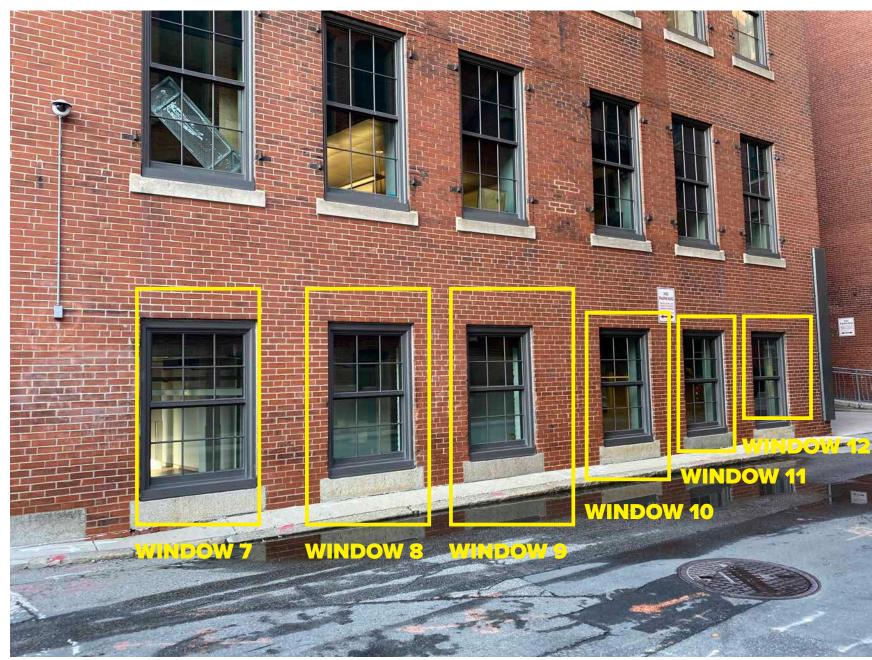

### **300 A STREET**

PROPOSED WINDOW GRAPHICS & ENTRANCE BLADE SIGN

OCTOBER 5, 2020





### **A STREET ELEVATION**





# 300 A STREET | EXISTING CONDITIONS OCTOBER 2020

#### **NECCO COURT WINDOWS**



# 300 A STREET | EXISTING CONDITIONS OCTOBER 2020

### A STREET DOOR DETAIL





# **BLADE SIGNAGE | FORT POINT CHANNEL LANDMARK DISTRICT OCTOBER 2020**



















# LEASING SIGNAGE | FORT POINT CHANNEL LANDMARK DISTRICT OCTOBER 2020







# LEASING SIGNAGE | FORT POINT CHANNEL LANDMARK DISTRICT OCTOBER 2020







# LEASING SIGNAGE | FORT POINT CHANNEL LANDMARK DISTRICT OCTOBER 2020













\*Top copy for placement only. Wording may vary slightly





Bay 03 Detail Bay 09 Detail

Font sizes and heights consistent on all window bays.

\*Top copy for placement only. Wording may vary slightly











Note: See following sheet for detail dimensions