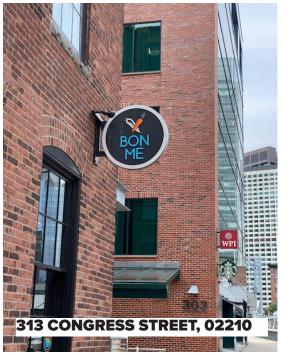

### **300 A STREET**

PROPOSED WINDOW GRAPHICS & ENTRANCE BLADE SIGN

OCTOBER 5, 2020





### **A STREET ELEVATION**





# 300 A STREET | EXISTING CONDITIONS OCTOBER 2020

#### **NECCO COURT WINDOWS**



# 300 A STREET | EXISTING CONDITIONS OCTOBER 2020

### A STREET DOOR DETAIL





# **BLADE SIGNAGE | FORT POINT CHANNEL LANDMARK DISTRICT OCTOBER 2020**



















# LEASING SIGNAGE | FORT POINT CHANNEL LANDMARK DISTRICT OCTOBER 2020







# LEASING SIGNAGE | FORT POINT CHANNEL LANDMARK DISTRICT OCTOBER 2020







# LEASING SIGNAGE | FORT POINT CHANNEL LANDMARK DISTRICT OCTOBER 2020













\*Top copy for placement only. Wording may vary slightly





Bay 03 Detail Bay 09 Detail

Font sizes and heights consistent on all window bays.

\*Top copy for placement only. Wording may vary slightly











Note: See following sheet for detail dimensions