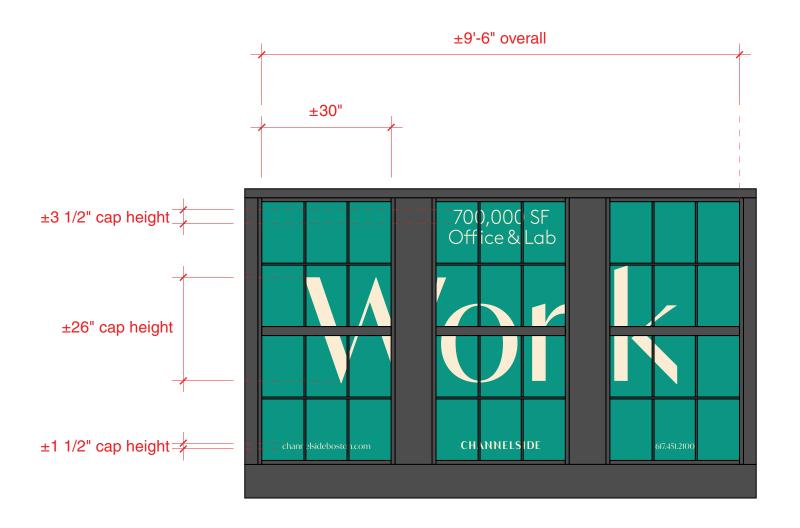

# LEASING SIGNAGE | FORT POINT CHANNEL LANDMARK DISTRICT OCTOBER 2020

\*Top copy for placement only. Wording may vary slightly

Bay 03 Detail Bay 09 Detail

Font sizes and heights consistent on all window bays.

\*Top copy for placement only. Wording may vary slightly

Note: See following sheet for detail dimensions