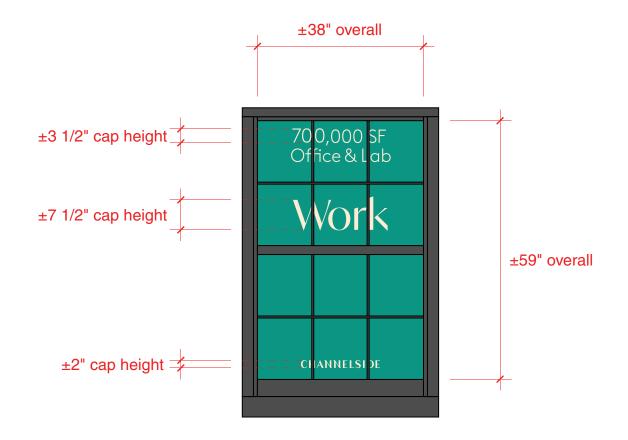

# LEASING SIGNAGE | FORT POINT CHANNEL LANDMARK DISTRICT OCTOBER 2020

\*Top copy for placement only. Wording may vary slightly

Bay 03 Detail Bay 09 Detail

Font sizes and heights consistent on all window bays.

\*Top copy for placement only. Wording may vary slightly

Note: See following sheet for detail dimensions