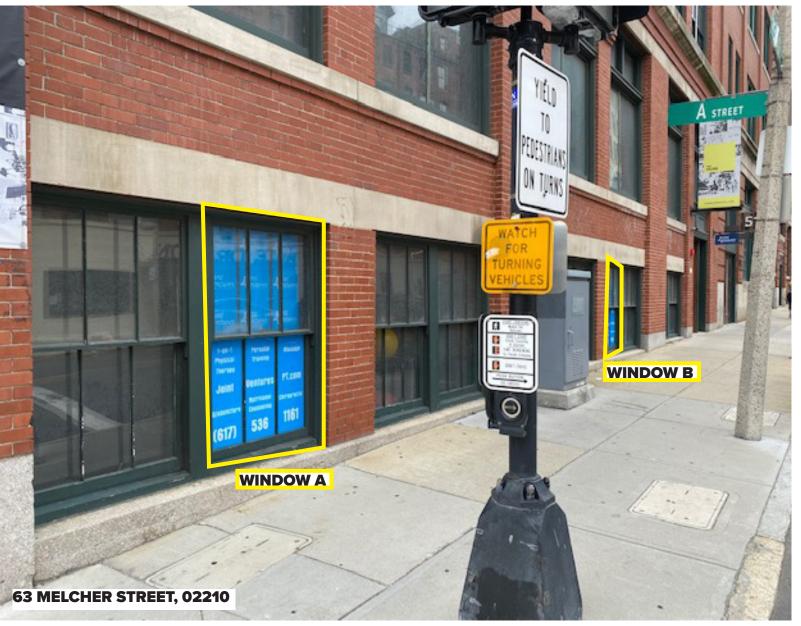

### **300 A STREET**

PROPOSED WINDOW GRAPHICS & ENTRANCE BLADE SIGN

OCTOBER 5, 2020





### **A STREET ELEVATION**





# 300 A STREET | EXISTING CONDITIONS OCTOBER 2020

#### **NECCO COURT WINDOWS**



# 300 A STREET | EXISTING CONDITIONS OCTOBER 2020

### A STREET DOOR DETAIL





# **BLADE SIGNAGE | FORT POINT CHANNEL LANDMARK DISTRICT OCTOBER 2020**



















# LEASING SIGNAGE | FORT POINT CHANNEL LANDMARK DISTRICT OCTOBER 2020







# LEASING SIGNAGE | FORT POINT CHANNEL LANDMARK DISTRICT OCTOBER 2020







# LEASING SIGNAGE | FORT POINT CHANNEL LANDMARK DISTRICT OCTOBER 2020













\*Top copy for placement only. Wording may vary slightly





Bay 03 Detail Bay 09 Detail

Font sizes and heights consistent on all window bays.

\*Top copy for placement only. Wording may vary slightly











Note: See following sheet for detail dimensions