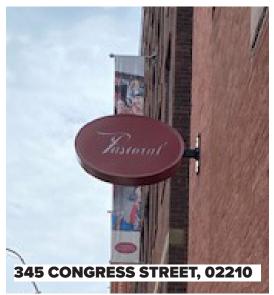

# **BLADE SIGNAGE | FORT POINT CHANNEL LANDMARK DISTRICT OCTOBER 2020**

# LEASING SIGNAGE | FORT POINT CHANNEL LANDMARK DISTRICT OCTOBER 2020

# LEASING SIGNAGE | FORT POINT CHANNEL LANDMARK DISTRICT OCTOBER 2020

\*Top copy for placement only. Wording may vary slightly

Bay 03 Detail Bay 09 Detail

Font sizes and heights consistent on all window bays.