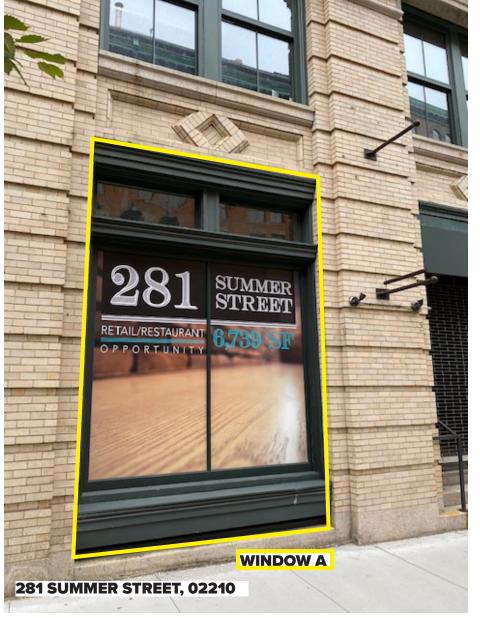

# LEASING SIGNAGE | FORT POINT CHANNEL LANDMARK DISTRICT OCTOBER 2020

# LEASING SIGNAGE | FORT POINT CHANNEL LANDMARK DISTRICT OCTOBER 2020

\*Top copy for placement only. Wording may vary slightly

Bay 03 Detail Bay 09 Detail

Font sizes and heights consistent on all window bays.

\*Top copy for placement only. Wording may vary slightly

Note: See following sheet for detail dimensions