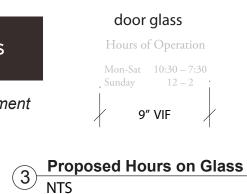

## **Existing Conditions**



**Proposed Sign - from existing bracket** 









153" x 16" storefront

Note: no drilling historic storefront. adhesive attachment

**Proposed Wall Sign - 1/4**" letters mounted to existing spandrel (2 1/2" scale

(1)



bostonsign

www.bostonsign.com 40 Plympton Street Boston, MA 02118 Tel. 617•338•2114 Fax 617•482•4825

CUSTOMER:

## Gus & Ruby

PROJECT: 99 Charles Street Boston, MA

8/11/2020

SCALE: As Noted

DRAWN BY: RT

WORK ORDER:

99 Charles.ai

REVISIONS:

This artwork is Copyright © 2020 Boston Sign. Use of this artwork by any party other than Boston Sign for any purpose whatever is prohibited without a signed release from Boston Sign

## exterior signage