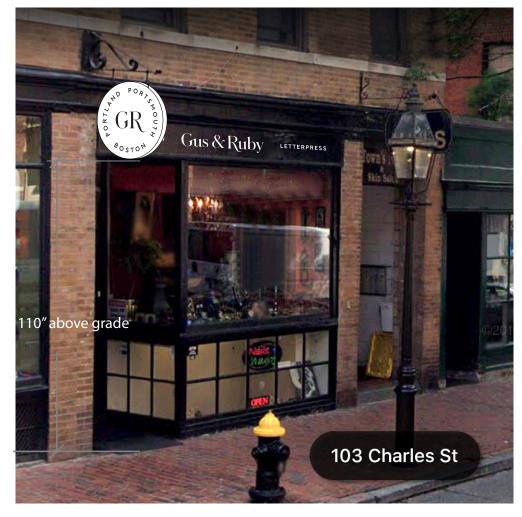

## **Existing Conditions**

**Proposed Sign - from existing bracket** 

153" x 16" storefront

Note: no drilling historic storefront. adhesive attachment

**Proposed Wall Sign - 1/4**" letters mounted to existing spandrel (2 1/2" scale

## Gus & Ruby

PROJECT: 99 Charles Street Boston, MA

8/11/2020

SCALE: As Noted

DRAWN BY: RT

WORK ORDER:

99 Charles.ai

REVISIONS: