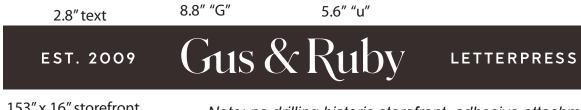

## **Existing Conditions**

**Proposed Sign - from existing bracket** 

153" x 16" storefront

Note: no drilling historic storefront. adhesive attachment

**Proposed Wall Sign - 1/4**" letters mounted to existing spandrel (2 1/2" scale