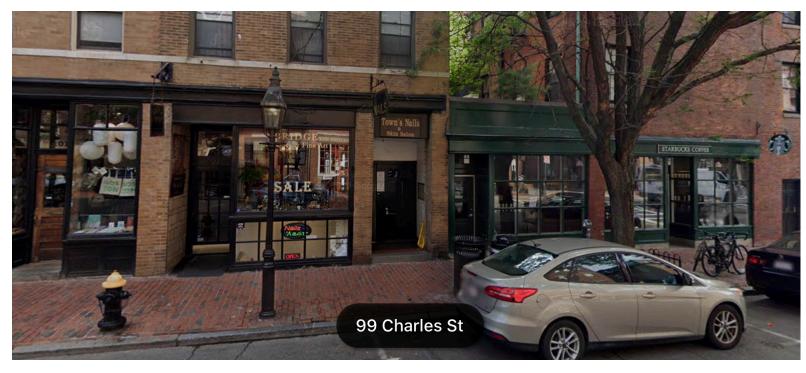

## **Existing Conditions**

**Proposed Sign - from existing bracket** 

153" x 16" storefront

Note: no drilling historic storefront. adhesive attachment

**Proposed Wall Sign - 1/4**" letters mounted to existing spandrel (2 1/2" scale