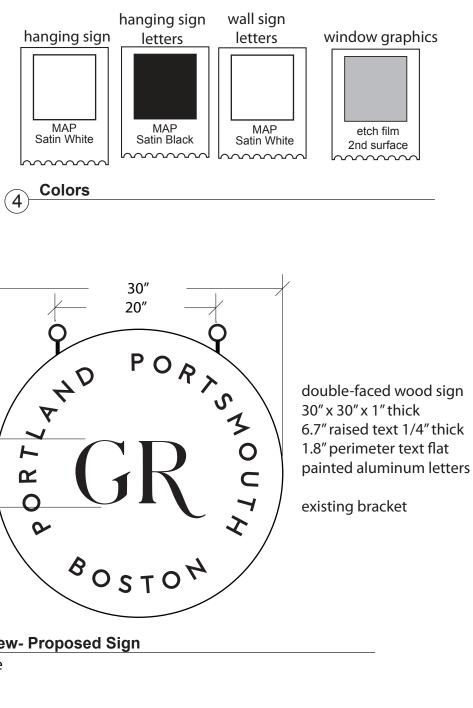

## **Existing Conditions**

**Proposed Sign - from existing bracket** 

153" x 16" storefront

Note: no drilling historic storefront. adhesive attachment

**Proposed Wall Sign - 1/4**" letters mounted to existing spandrel (2 1/2" scale