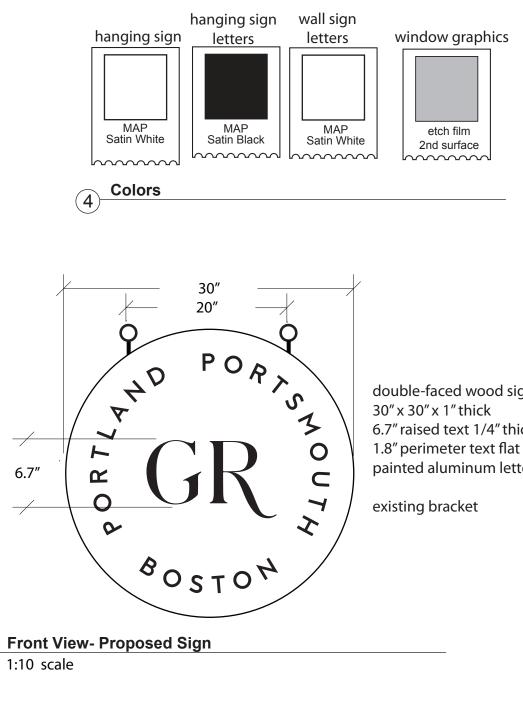

## **Existing Conditions**

**Proposed Sign - from existing bracket** 

153" x 16" storefront

Note: no drilling historic storefront. adhesive attachment

**Proposed Wall Sign - 1/4**" letters mounted to existing spandrel (2 1/2" scale