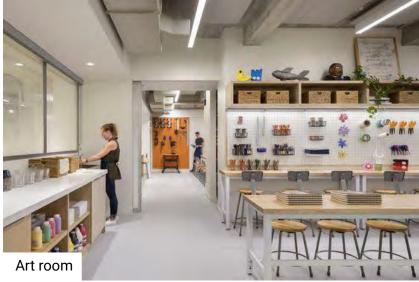

#### Arts

Performance spaces

Art rooms

Music/band rooms

Recording studios

Makerspaces

### **Arts**

12