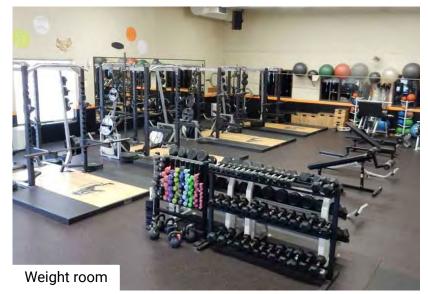

# Fitness & Sports

Yoga/dance studios

Weight & cardio rooms

Pools

Gyms

Basketball courts

Batting cages

Rock walls