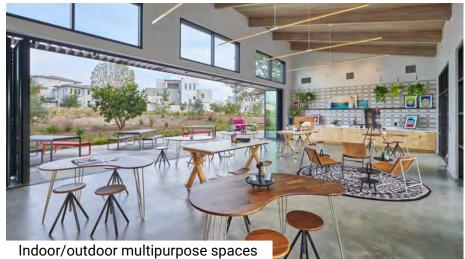

torium/Theatres(5)

Batting Cages (5)

Rock Walls (5)

Music Studios (3)

Least common













### **BCYF Program Areas**

# Community & Education

Community rooms

Classrooms

Toddler/childrens' rooms

Senior centers

Teen centers

Computer labs

#### Arts

Performance spaces

Art rooms

Music/band rooms

Recording studios

Makerspaces

# Fitness & Sports

Yoga/dance studios

Weight & cardio rooms

Pools

Gyms

Basketball courts

Batting cages

Rock walls

### Outdoor Spaces

Gathering entrances

Playscapes

**Outdoor courts** 

Outdoor assembly spaces

# **Community and Education**













11

### **Arts**











12

# **Fitness & Sports**













# Fitness & Sports: Gymnasium















14

# **Outdoor spaces**











### Indoor and outdoor connections









### Program adjacencies and break out spaces









### **Charlestown BCYF Sites**















utiledesign.com utile BCYF Study Charlestown



# Thank you!

BCYF Community Center Study - Charlestown Presentations and Resources

https://www.boston.gov/BCYF-Charlestown

**Community Advisory Committee Meeting #2** 

**Early 2021** 

Please submit questions and comments at:

https://forms.gle/Rayv6ERroyS8JELi7

or email:

Alistair Lucks - Boston Public Facilities Department alistair.lucks@boston.gov