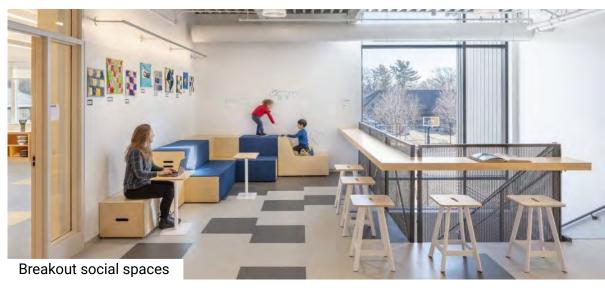

)

Music Studios (3)

Least common













### **BCYF Program Areas**

# Community & Education

Community rooms

Classrooms

Toddler/childrens' rooms

Senior centers

Teen centers

Computer labs

#### Arts

Performance spaces

Art rooms

Music/band rooms

Recording studios

Makerspaces

# Fitness & Sports

Yoga/dance studios

Weight & cardio rooms

Pools

Gyms

Basketball courts

Batting cages

Rock walls

### Outdoor Spaces

Gathering entrances

Playscapes

**Outdoor courts** 

Outdoor assembly spaces

# **Community and Education**













11

### **Arts**











12

# **Fitness & Sports**













# Fitness & Sports: Gymnasium















14

# **Outdoor spaces**











### Indoor and outdoor connections









### Program adjacencies and break out spaces









### **Charlestown BCYF Sites**















utiledesign.com utile BCYF Study Charlestown



# Thank you!

BCYF Community Center Study - Charlestown Presentations and Resources

https://www.boston.gov/BCYF-Charlestown

**Community Advisory Committee Meeting #2** 

**Early 2021** 

Please submit questions and comments at:

https://forms.gle/Rayv6ERroyS8JELi7

or email:

Alistair Lucks - Boston Public Facilities Department alistair.lucks@boston.gov