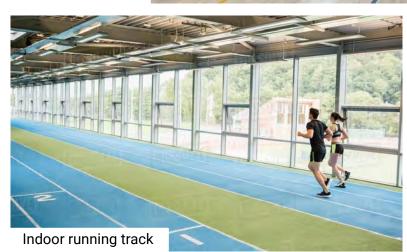

# Fitness & Sports

Yoga/dance studios

Weight & cardio rooms

Pools

Gyms

Basketball courts

Batting cages

Rock walls