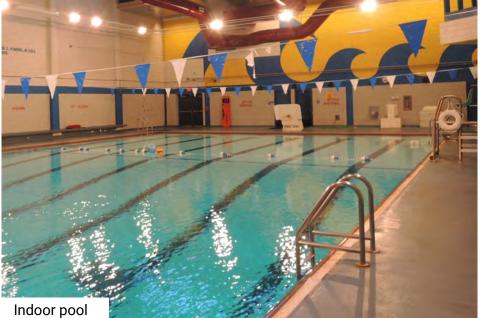

# **Fitness & Sports**

# Fitness & Sports

Yoga/dance studios

Weight & cardio rooms

Pools

Gyms

Basketball courts

Batting cages

Rock walls