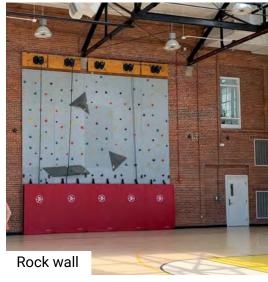

Fitness Centers (13)

Dance Studios (12)

After School Programs (10)

Kitchens (10)

Senior Spaces (9)

Auditorium/Theatres(5)

Batting Cages (5)

Rock Walls (5)

# Fitness & Sports

Yoga/dance studios

Weight & cardio rooms

Pools

Gyms

Basketball courts

Batting cages

Rock walls