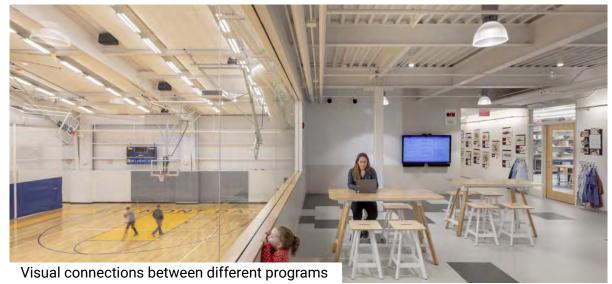

s (5)

Music Studios (3)

Least common













### **BCYF Program Areas**

# Community & Education

Community rooms

Classrooms

Toddler/childrens' rooms

Senior centers

Teen centers

Computer labs

#### Arts

Performance spaces

Art rooms

Music/band rooms

Recording studios

Makerspaces

# Fitness & Sports

Yoga/dance studios

Weight & cardio rooms

Pools

Gyms

Basketball courts

Batting cages

Rock walls

### Outdoor Spaces

Gathering entrances

Playscapes

**Outdoor courts** 

Outdoor assembly spaces

# **Community and Education**













11

### **Arts**











12

# **Fitness & Sports**













# Fitness & Sports: Gymnasium















14

# **Outdoor spaces**











### Indoor and outdoor connections









### Program adjacencies and break out spaces









### **Charlestown BCYF Sites**















utiledesign.com utile BCYF Study Charlestown



# Thank you!

BCYF Community Center Study - Charlestown Presentations and Resources

https://www.boston.gov/BCYF-Charlestown

**Community Advisory Committee Meeting #2** 

**Early 2021** 

Please submit questions and comments at:

https://forms.gle/Rayv6ERroyS8JELi7

or email:

Alistair Lucks - Boston Public Facilities Department alistair.lucks@boston.gov