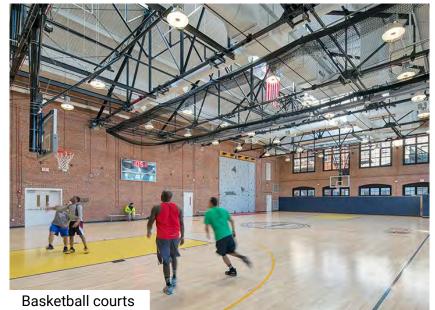

# Fitness & Sports

Yoga/dance studios

Weight & cardio rooms

Pools

Gyms

Basketball courts

Batting cages

Rock walls

# Fitness & Sports: Gymnasium

14