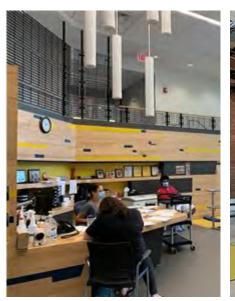

# Fitness & Sports

Yoga/dance studios

Weight & cardio rooms

Pools

Gyms

Basketball courts

Batting cages

Rock walls

# **Fitness & Sports**

# Fitness & Sports: Gymnasium

14