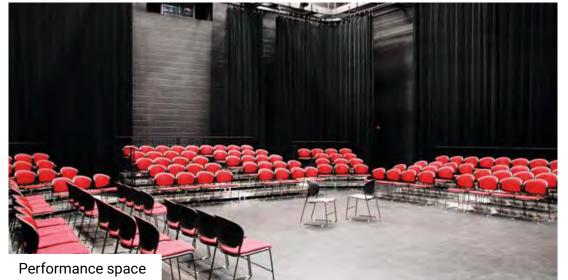

#### Arts

Performance spaces

Art rooms

Music/band rooms

Recording studios

Makerspaces

### **Arts**

12