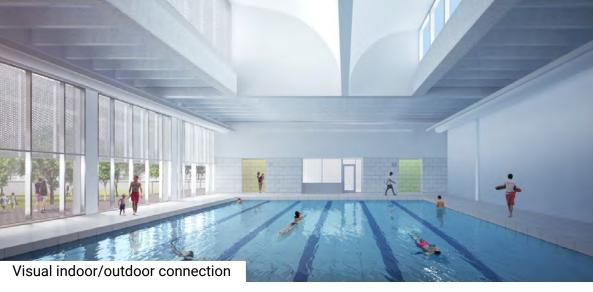

Auditorium/Theatres(5)

Batting Cages (5)

Rock Walls (5)

Music Studios (3)

Least common













### **BCYF Program Areas**

# Community & Education

Community rooms

Classrooms

Toddler/childrens' rooms

Senior centers

Teen centers

Computer labs

#### Arts

Performance spaces

Art rooms

Music/band rooms

Recording studios

Makerspaces

# Fitness & Sports

Yoga/dance studios

Weight & cardio rooms

Pools

Gyms

Basketball courts

Batting cages

Rock walls

### Outdoor Spaces

Gathering entrances

Playscapes

**Outdoor courts** 

Outdoor assembly spaces

# **Community and Education**













11

### **Arts**











12

# **Fitness & Sports**













# Fitness & Sports: Gymnasium















14

# **Outdoor spaces**











### Indoor and outdoor connections









### Program adjacencies and break out spaces









### **Charlestown BCYF Sites**















utiledesign.com utile BCYF Study Charlestown



# Thank you!

BCYF Community Center Study - Charlestown Presentations and Resources

https://www.boston.gov/BCYF-Charlestown

**Community Advisory Committee Meeting #2** 

**Early 2021** 

Please submit questions and comments at:

https://forms.gle/Rayv6ERroyS8JELi7

or email:

Alistair Lucks - Boston Public Facilities Department alistair.lucks@boston.gov