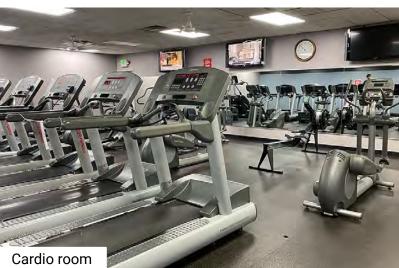

# **Fitness & Sports**

# Fitness & Sports

Yoga/dance studios

Weight & cardio rooms

Pools

Gyms

Basketball courts

Batting cages

Rock walls