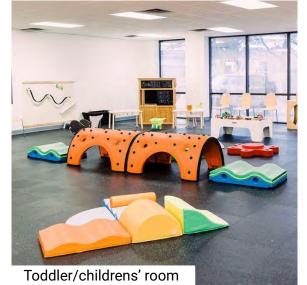

# Community & Education

Community rooms

Classrooms

Toddler/childrens' rooms

Senior centers

Teen centers

Computer labs

# **Community and Education**

11