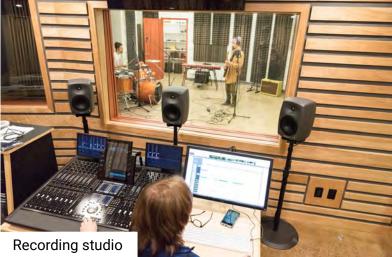

#### Arts

Performance spaces

Art rooms

Music/band rooms

Recording studios

Makerspaces