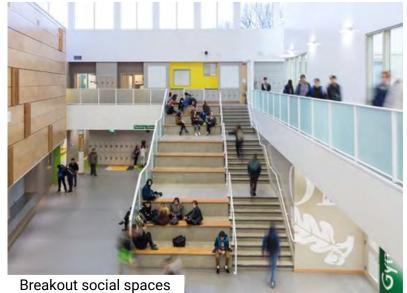

Music Studios (3)

Least common













### **BCYF Program Areas**

# Community & Education

Community rooms

Classrooms

Toddler/childrens' rooms

Senior centers

Teen centers

Computer labs

#### Arts

Performance spaces

Art rooms

Music/band rooms

Recording studios

Makerspaces

# Fitness & Sports

Yoga/dance studios

Weight & cardio rooms

Pools

Gyms

Basketball courts

Batting cages

Rock walls

### Outdoor Spaces

Gathering entrances

Playscapes

**Outdoor courts** 

Outdoor assembly spaces

# **Community and Education**













11

### **Arts**











12

# **Fitness & Sports**













# Fitness & Sports: Gymnasium















14

# **Outdoor spaces**











### Indoor and outdoor connections









### Program adjacencies and break out spaces









### **Charlestown BCYF Sites**















utiledesign.com utile BCYF Study Charlestown



# Thank you!

BCYF Community Center Study - Charlestown Presentations and Resources

https://www.boston.gov/BCYF-Charlestown

**Community Advisory Committee Meeting #2** 

**Early 2021** 

Please submit questions and comments at:

https://forms.gle/Rayv6ERroyS8JELi7

or email:

Alistair Lucks - Boston Public Facilities Department alistair.lucks@boston.gov