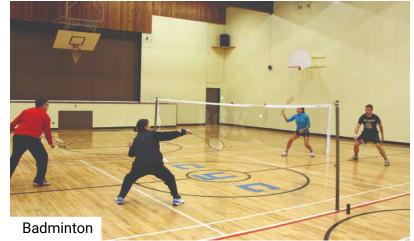

# Fitness & Sports

Yoga/dance studios

Weight & cardio rooms

Pools

Gyms

Basketball courts

Batting cages

Rock walls