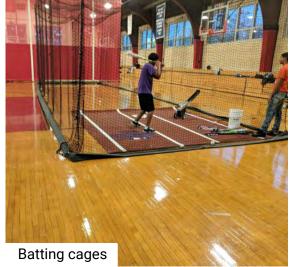

Fitness Centers (13)

Dance Studios (12)

After School Programs (10)

Kitchens (10)

Senior Spaces (9)

Auditorium/Theatres(5)

Batting Cages (5)

Rock Walls (5)

# Fitness & Sports

Yoga/dance studios

Weight & cardio rooms

Pools

Gyms

Basketball courts

Batting cages

Rock walls