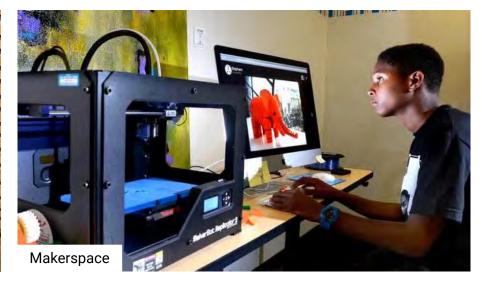

#### Arts

Performance spaces

Art rooms

Music/band rooms

Recording studios

Makerspaces