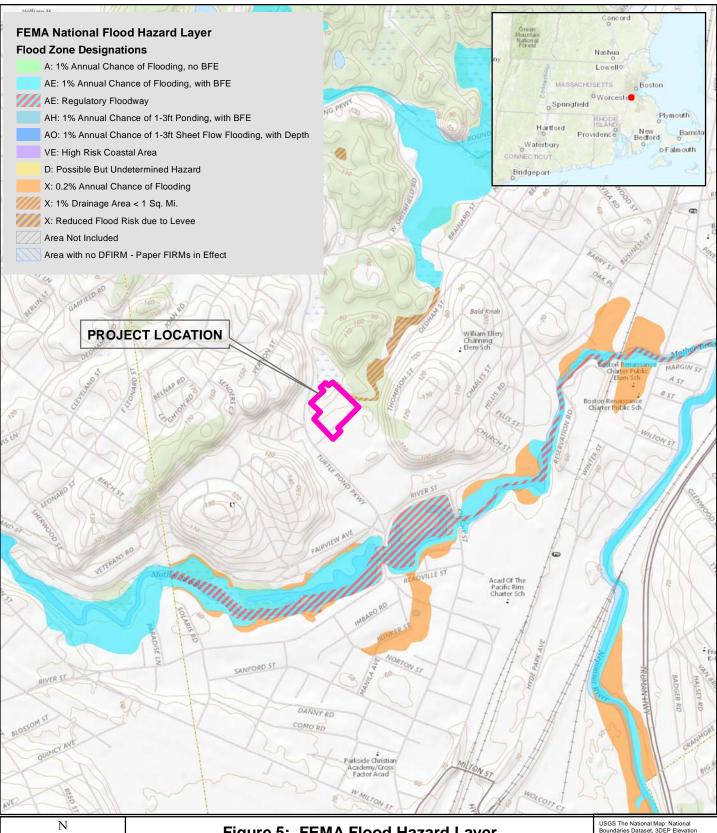

FIGURE 1: USGS TOPOGRAPHIC MAP

FIGURE 2: AERIAL MAP

FIGURE 3: MA NATURAL HERITAGE HABITAT MAP

FIGURE 4: CRITICAL AREAS (ACECs, ORWs, & VERNAL POOLS)

FIGURE 5: FEMA FLOOD HAZARD LAYER

ATTACHMENT C NOTICE TO ABUTTERS

The proposed pool and parking lot improvements are located inland far from coastal areas and are not located within the 100-year floodplain so it is not anticipated that the project will affect or be impacted by sea level rise.