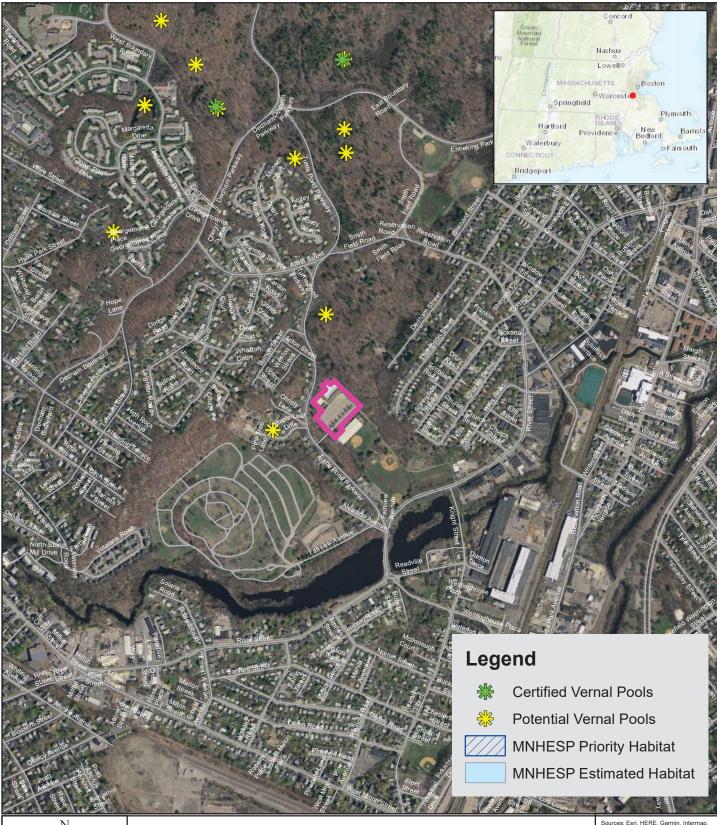

FIGURE 1: USGS TOPOGRAPHIC MAP

FIGURE 2: AERIAL MAP

FIGURE 3: MA NATURAL HERITAGE HABITAT MAP

FIGURE 4: CRITICAL AREAS (ACECs, ORWs, & VERNAL POOLS)

FIGURE 5: FEMA FLOOD HAZARD LAYER

ATTACHMENT C NOTICE TO ABUTTERS