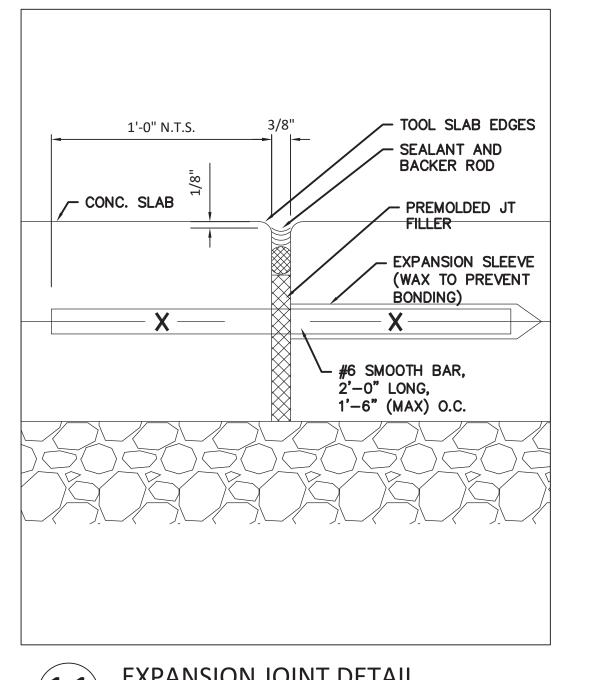

|
| NO. | DATE | DESCRIPTION                      |     | DR/CK |
|     |      |                                  |     |       |
|     |      |                                  |     |       |
|     |      |                                  |     |       |
|     |      |                                  |     |       |

MASSACHUSETTS REGISTERED PROFESSIONAL ENGINEER #45196

SURVEYOR:
TIMOTHY S. BODAH, P.L.S.
CONECO ENGINEERS & SCIENTISTS, INC.

DATE:

MASSACHUSETTS REGISTERED PROFESSIONAL LAND SURVEYOR #46110





















# **PERMIT PLANS**





# REFERENCE NUMBER 3354-10.00.

3 WALL CONNECTION DETAIL
SCALE: NONE



RINSE STATION - ADA COMPLIANT (2)

SCALE: NONE



SIDE ELEVATION OF L.G. CHAIR

SCALE: NONE



NOT USED













**DETAIL AT EXISTING BUILDING** 

SCALE: NONE





















#### SECTION

PICAL WATERSTOP AT RAMP WALL FOOTING DETAIL



### SECTION

PLAN/SECTION



FACE OF RETAINING WALL

AT RAMP, RAMP SIDE

PICAL EXPANSION JOINT AT RAMP RETAINING WALL DETAIL



### SECTION

PICAL POOL CONSTRUCTION JOINT DETAIL - TYPE 3





SECTION

PICAL WATERSTOP AT RAMP SLAB DETAIL





SCALE:

PROJECT NO.





# GUTTER MESH (SEE DETAIL 6 ) ON SHEET C-11) #4 AT 1/3 HEIGHT / #4 AT 24" O.C. #5 AT 24" O.C. ✓ / #4 AT 1/3 HEIGHT - PROPOSED CONCRETE POOL WALL / #5 AT 24" O.C. - #4 AT 24" O.C. EXISTING —— CONCRETE - #4 AT 24" O.C. POOL WALL PROPOSED CONCRETE POOL FLOOR - EXISTING CONCRETE POOL FLOOR POOL WALL AND FLOOR REBAR DETAIL SCALE: NONE









PERMIT PLANS





6 POOL LANE MARKING-PLAN DETAIL
SCALE: NONE











ORIFICE TO HAVE SMOOTH EDGES

JOINT SEAL