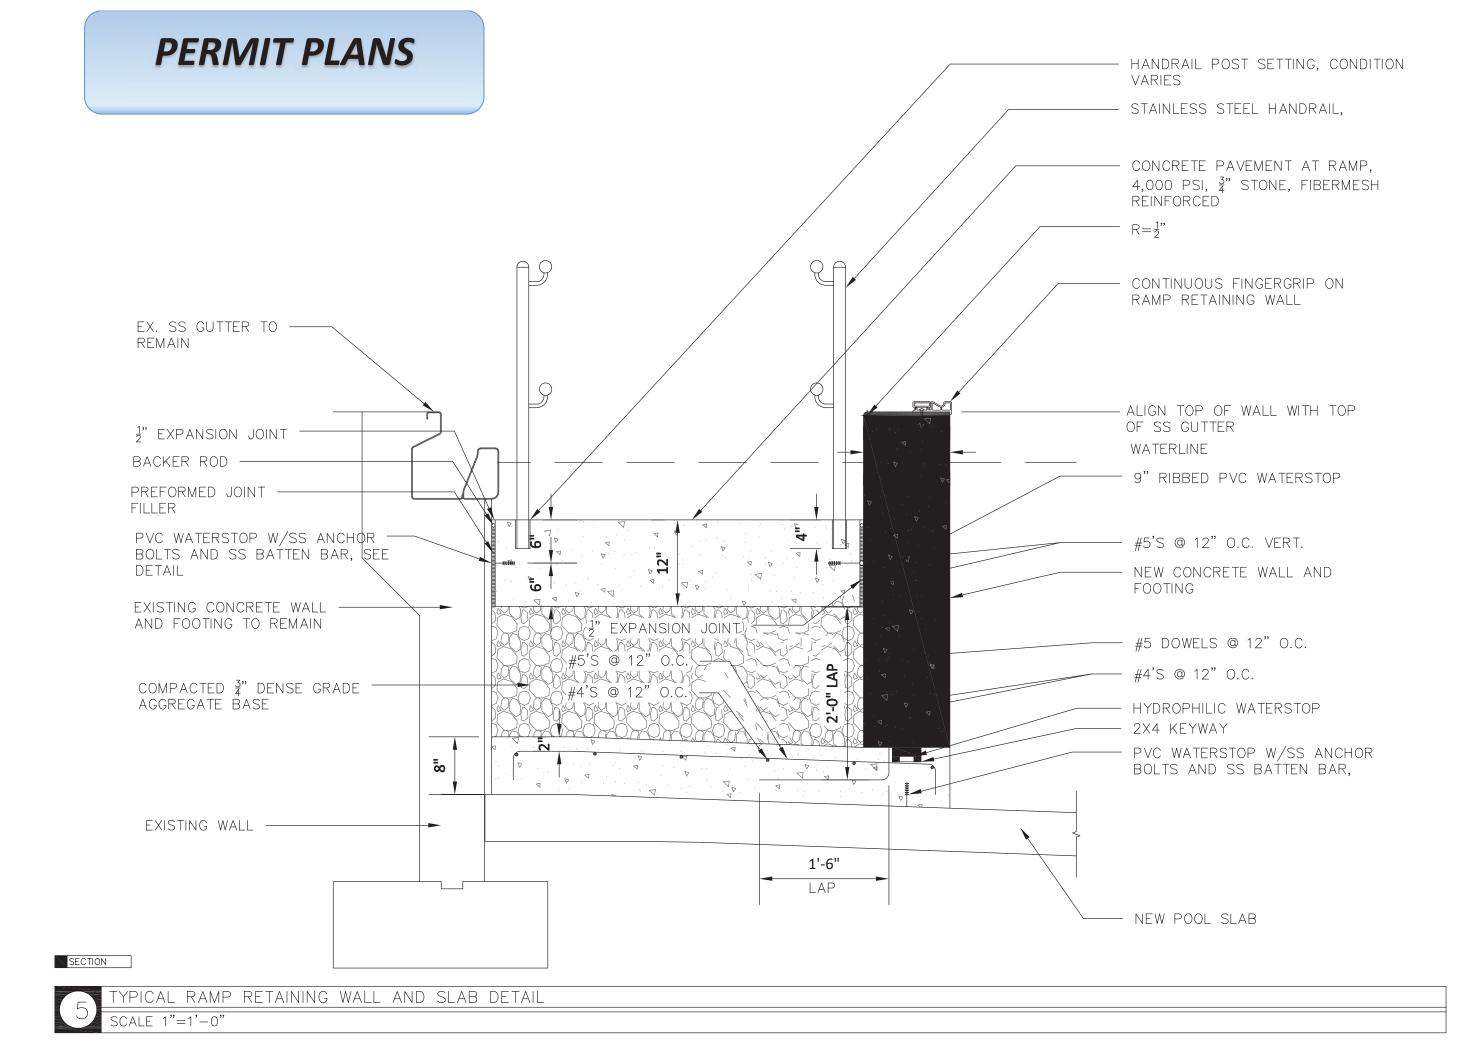

|                                  |     |       |

MASSACHUSETTS REGISTERED PROFESSIONAL ENGINEER #45196

SURVEYOR:
TIMOTHY S. BODAH, P.L.S.
CONECO ENGINEERS & SCIENTISTS, INC.

DATE:

MASSACHUSETTS REGISTERED PROFESSIONAL LAND SURVEYOR #46110





















# **PERMIT PLANS**





# REFERENCE NUMBER 3354-10.00.

3 WALL CONNECTION DETAIL
SCALE: NONE



RINSE STATION - ADA COMPLIANT (2)

SCALE: NONE



SIDE ELEVATION OF L.G. CHAIR

SCALE: NONE



NOT USED













**DETAIL AT EXISTING BUILDING** 

SCALE: NONE





















#### SECTION

PICAL WATERSTOP AT RAMP WALL FOOTING DETAIL



### SECTION

PLAN/SECTION



FACE OF RETAINING WALL

AT RAMP, RAMP SIDE

PICAL EXPANSION JOINT AT RAMP RETAINING WALL DETAIL



### SECTION

PICAL POOL CONSTRUCTION JOINT DETAIL - TYPE 3





SECTION

PICAL WATERSTOP AT RAMP SLAB DETAIL





SCALE:

PROJECT NO.





# GUTTER MESH (SEE DETAIL 6 ) ON SHEET C-11) #4 AT 1/3 HEIGHT / #4 AT 24" O.C. #5 AT 24" O.C. ✓ / #4 AT 1/3 HEIGHT - PROPOSED CONCRETE POOL WALL / #5 AT 24" O.C. - #4 AT 24" O.C. EXISTING —— CONCRETE - #4 AT 24" O.C. POOL WALL PROPOSED CONCRETE POOL FLOOR - EXISTING CONCRETE POOL FLOOR POOL WALL AND FLOOR REBAR DETAIL SCALE: NONE









PERMIT PLANS





6 POOL LANE MARKING-PLAN DETAIL
SCALE: NONE











ORIFICE TO HAVE SMOOTH EDGES

JOINT SEALANT -

— NATATREAD —— SLIP-RESISTANT SURFACE

REMOVABLE PVC T-BAR GRATING







PROJECT NO.



# **PERMIT PLANS**