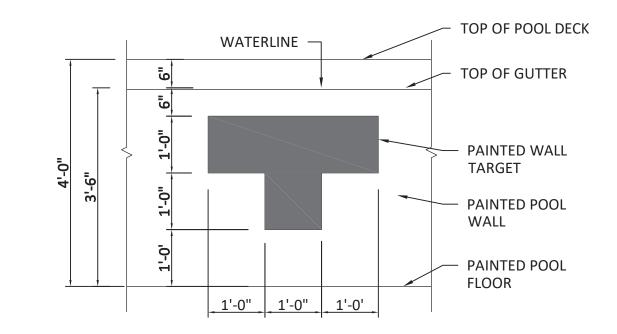

IDE ELEVATION OF L.G. CHAIR

SCALE: NONE



NOT USED













**DETAIL AT EXISTING BUILDING** 

SCALE: NONE





















#### SECTION

PICAL WATERSTOP AT RAMP WALL FOOTING DETAIL



### SECTION

PLAN/SECTION



FACE OF RETAINING WALL

AT RAMP, RAMP SIDE

PICAL EXPANSION JOINT AT RAMP RETAINING WALL DETAIL



### SECTION

PICAL POOL CONSTRUCTION JOINT DETAIL - TYPE 3





SECTION

PICAL WATERSTOP AT RAMP SLAB DETAIL





SCALE:

PROJECT NO.





# GUTTER MESH (SEE DETAIL 6 ) ON SHEET C-11) #4 AT 1/3 HEIGHT / #4 AT 24" O.C. #5 AT 24" O.C. ✓ / #4 AT 1/3 HEIGHT - PROPOSED CONCRETE POOL WALL / #5 AT 24" O.C. - #4 AT 24" O.C. EXISTING —— CONCRETE - #4 AT 24" O.C. POOL WALL PROPOSED CONCRETE POOL FLOOR - EXISTING CONCRETE POOL FLOOR POOL WALL AND FLOOR REBAR DETAIL SCALE: NONE









PERMIT PLANS





6 POOL LANE MARKING-PLAN DETAIL
SCALE: NONE











ORIFICE TO HAVE SMOOTH EDGES

JOINT SEALANT -

— NATATREAD —— SLIP-RESISTANT SURFACE

REMOVABLE PVC T-BAR GRATING







PROJECT NO.



# **PERMIT PLANS**