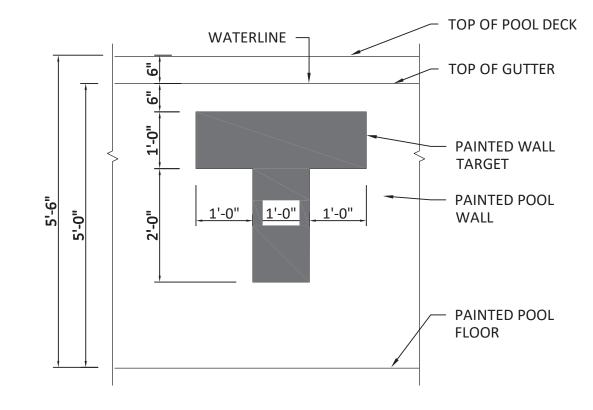

.G. CHAIR

SCALE: NONE



NOT USED













**DETAIL AT EXISTING BUILDING** 

SCALE: NONE





















#### SECTION

PICAL WATERSTOP AT RAMP WALL FOOTING DETAIL



### SECTION

PLAN/SECTION



FACE OF RETAINING WALL

AT RAMP, RAMP SIDE

PICAL EXPANSION JOINT AT RAMP RETAINING WALL DETAIL



### SECTION

PICAL POOL CONSTRUCTION JOINT DETAIL - TYPE 3





SECTION

PICAL WATERSTOP AT RAMP SLAB DETAIL





SCALE:

PROJECT NO.





# GUTTER MESH (SEE DETAIL 6 ) ON SHEET C-11) #4 AT 1/3 HEIGHT / #4 AT 24" O.C. #5 AT 24" O.C. ✓ / #4 AT 1/3 HEIGHT - PROPOSED CONCRETE POOL WALL / #5 AT 24" O.C. - #4 AT 24" O.C. EXISTING —— CONCRETE - #4 AT 24" O.C. POOL WALL PROPOSED CONCRETE POOL FLOOR - EXISTING CONCRETE POOL FLOOR POOL WALL AND FLOOR REBAR DETAIL SCALE: NONE









PERMIT PLANS





6 POOL LANE MARKING-PLAN DETAIL
SCALE: NONE











ORIFICE TO HAVE SMOOTH EDGES

JOINT SEALANT -

— NATATREAD —— SLIP-RESISTANT SURFACE

REMOVABLE PVC T-BAR GRATING







PROJECT NO.



# **PERMIT PLANS**