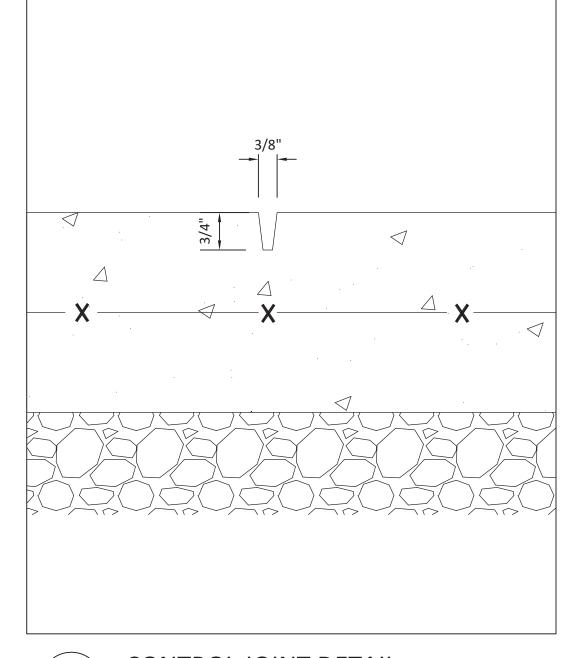

|
| NO. | DATE | DESCRIPTION                      |     | DR/CK |
|     |      |                                  |     |       |
|     |      |                                  |     |       |
|     |      |                                  |     |       |
|     |      |                                  |     |       |

MASSACHUSETTS REGISTERED PROFESSIONAL ENGINEER #45196

SURVEYOR:
TIMOTHY S. BODAH, P.L.S.
CONECO ENGINEERS & SCIENTISTS, INC.

DATE:

MASSACHUSETTS REGISTERED PROFESSIONAL LAND SURVEYOR #46110





















# **PERMIT PLANS**





# REFERENCE NUMBER 3354-10.00.

3 WALL CONNECTION DETAIL
SCALE: NONE



RINSE STATION - ADA COMPLIANT (2)

SCALE: NONE



SIDE ELEVATION OF L.G. CHAIR

SCALE: NONE



NOT USED













**DETAIL AT EXISTING BUILDING** 

SCALE: NONE





















#### SECTION

PICAL WATERSTOP AT RAMP WALL FOOTING DETAIL



### SECTION

PLAN/SECTION



FACE OF RETAINING WALL

AT RAMP, RAMP SIDE

PICAL EXPANSION JOINT AT RAMP RETAINING WALL DETAIL



### SECTION

PICAL POOL CONSTRUCTION JOINT DETAIL - TYPE 3





SECTION

PICAL WATERSTOP AT RAMP SLAB DETAIL





SCALE:

PROJECT NO.





# GUTTER MESH (SEE DETAIL 6 ) ON SHEET C-11) #4 AT 1/3 HEIGHT / #4 AT 24" O.C. #5 AT 24" O.C. ✓ / #4 AT 1/3 HEIGHT - PROPOSED CONCRETE POOL WALL / #5 AT 24" O.C. - #4 AT 24" O.C. EXISTING —— CONCRETE - #4 AT 24" O.C. POOL WALL PROPOSED CONCRETE POOL FLOOR - EXISTING CONCRETE POOL FLOOR POOL WALL AND FLOOR REBAR DETAIL SCALE: NONE









PERMIT PLANS





6 POOL LANE MARKING-PLAN DETAIL
SCALE: NONE











ORIFICE TO HAVE SMOOTH EDGES

JOINT SE