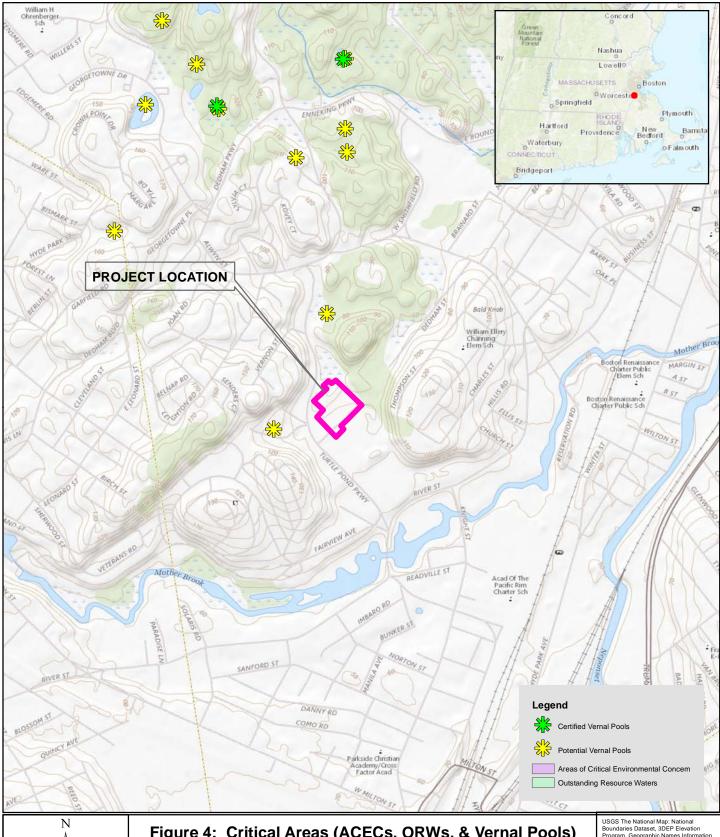

FIGURE 1: USGS TOPOGRAPHIC MAP

FIGURE 2: AERIAL MAP

FIGURE 3: MA NATURAL HERITAGE HABITAT MAP

FIGURE 4: CRITICAL AREAS (ACECs, ORWs, & VERNAL POOLS)

FIGURE 5: FEMA FLOOD HAZARD LAYER

ATTACHMENT C NOTICE TO ABUTTERS