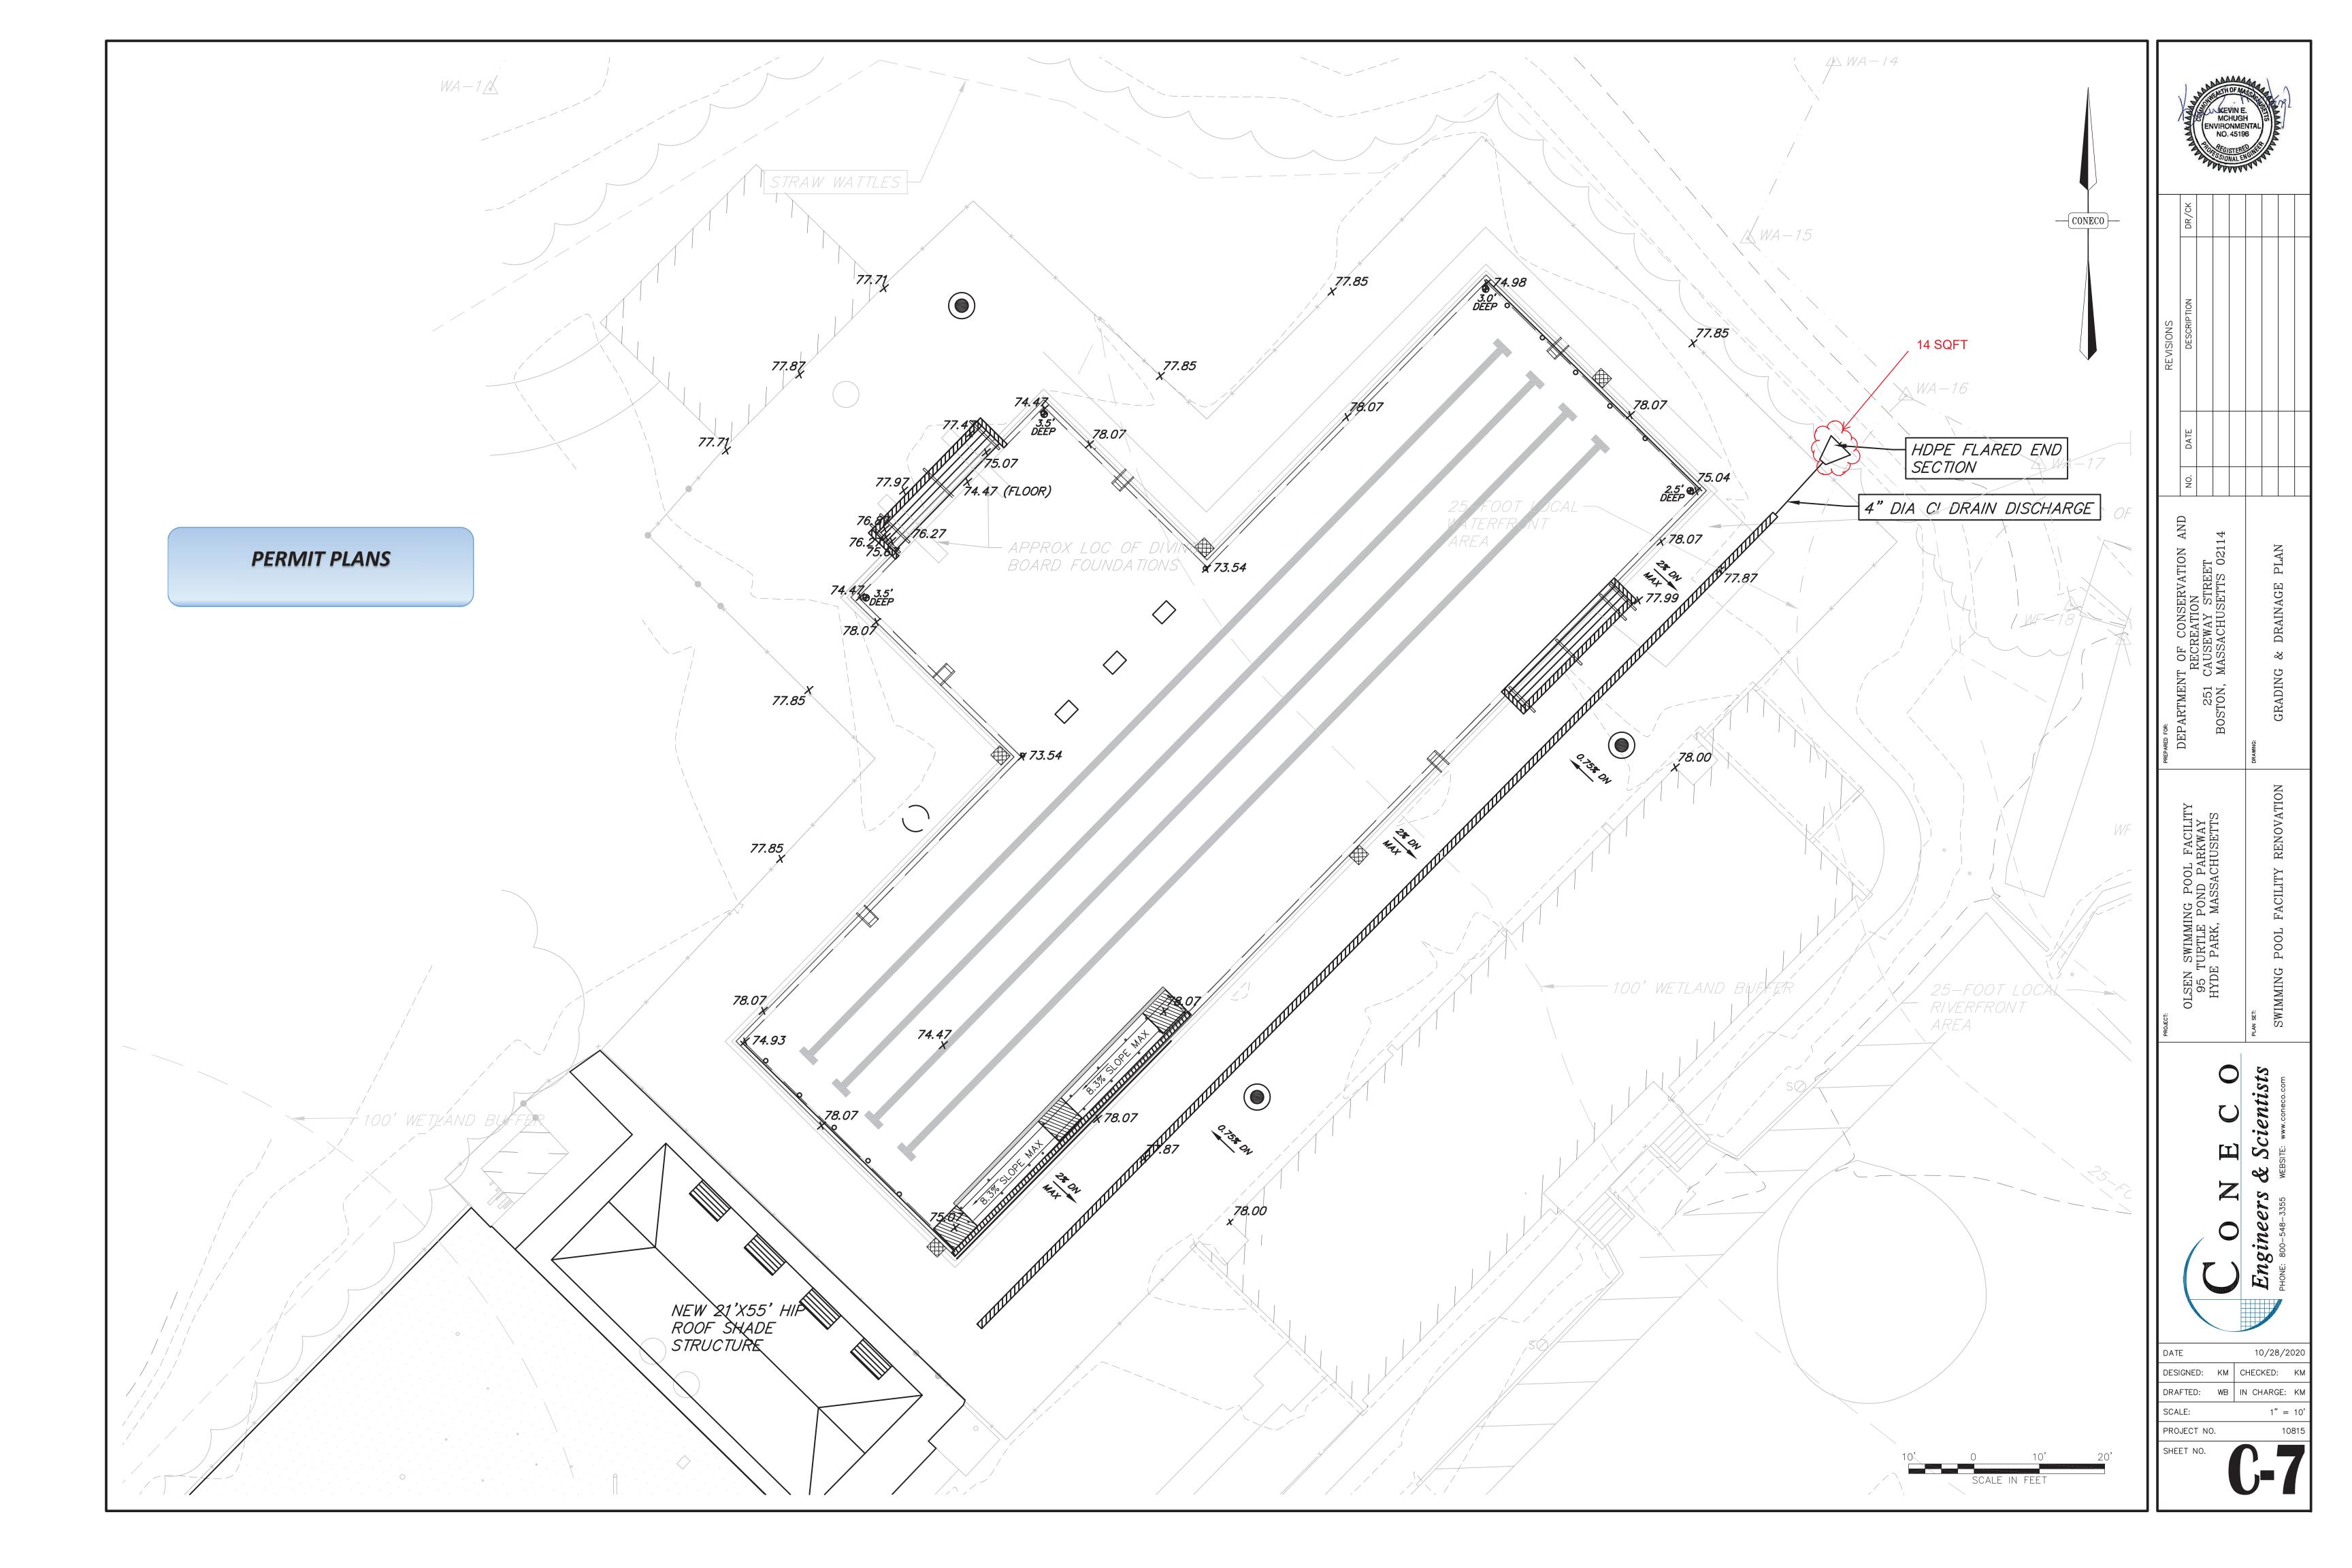

Approximately 5,463 square feet of local 25-foot Riverfront Area (RFA) associated with an unnamed intermittent stream exists on site. The proposed project will permanently impact 23 square feet of previously disturbed local RFA. This impact is associated with the new section of a paved path/walkway extending from the parking lot/pool building and connecting into the existing picnic area paths and footbridges. Approximately 365 square feet of temporary impacts to local RFA will occur when installing erosion controls, installing the infiltration system's outlet structure and when extending the path.

Approximately 6,926 square feet of local 25-foot Waterfront Area (WFA) (25 feet from the limits of the local RFA) associated with the unnamed intermittent stream exists on site. The project will permanently impact approximately 361 square feet and temporarily impact 1,900 square feet of previously landscaped or disturbed WFA on site. Permanent impacts are associated with the new section of a paved path/walkway extending from the parking lot/pool building and connecting into the existing picnic area paths and footbridges. Temporary impacts to the 25-foot WFA will occur when grading for walks, installing erosion controls and when installing the infiltration system's outlet pipe.

Approximately 400 square feet of new permanent and 200 square feet of temporary impacts to the intermittent stream's 100-foot buffer will occur during construction. These impacts are associate with the conversion of lawn to a new paved walkway / stair switchback between the parking lot and the pool building. Another 150 square feet of temporary impacts to the 100-foot intermittent stream buffer will occur when installing the infiltration system's outlet pipe.

#### Local Vegetated Wetland / State Bordering Vegetated Wetland 100-Foot Buffer

Approximately 14 square feet of permanent impact to the 100-foot buffer associated with local vegetated wetland / state Bordering Vegetate Wetland will occur when installing the flared end section and stone for the trench drain outlet to the north east of the pool.

There is no change in the impervious area associated with the pool deck so pre- and post- runoff quantities from the pool deck are not anticipated to change. A 4-inch-diameter trench drain will be installed along the pool deck and will collect and discharge stormwater from a small portion of the pool deck. The trench drain will outlet to the northeast of the pool deck. The outlet will be fitted with a HDPE flared end section and stone to protect the outlet from erosion. The outlet is set back from wetland resource areas and will not directly discharge to wetland resource areas. It is not anticipated that the trench drain will result in significant discharge volume to adjacent wetland buffer zone.

#### Attachments:

- 2 Revised Boston NOI Form Page 3
- 3 Revised Bajko Parking Lot Plans with Waterfront Area
- 4 Revised Olsen Pool Plans with Waterfront Area
- 5 Bajko Parking Lot Impact Figure
- 6 Olsen Pool Impact Figure