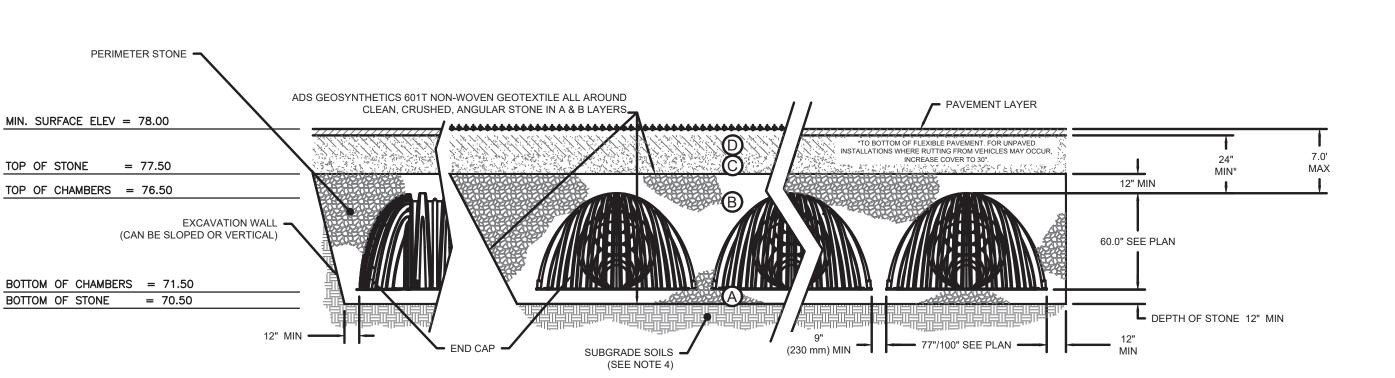

#### Climate Resiliency

The project involves the work on the existing pool structure and improvements to an existing parking lot. There will be no increase in runoff discharging from the project as a result of the proposed improvements, in fact there will be a decrease in runoff and an increase in infiltration. The project involves upgrading the existing stormwater system within the parking lot. Drainage from the parking lot will be captured in deep sump hooded catch basins for pretreatment prior to reaching an infiltration system constructed under the parking lot. Overflow drainage from the infiltration system will outlet to a drywell (beehive outlet structure) set in rip rap. Stormwater from the proposed employee parking area will be collected in a deep sump hooded catch basin and sent to a small infiltration system prior to out-letting to an existing municipal drainage system connected to Turtle Pond Parkway. The project will result in a decrease in existing stormwater peak flows discharging from the site. There will be a 60% reduction in peak discharge rates during the 25-year storm event upon completion of parking lot improvements.

There is no change in the impervious area associated with the pool deck so pre- and post- runoff quantities from the pool deck are not anticipated to change. A 4-inch-diameter trench drain will be installed along the pool deck and will collect and discharge stormwater from a small portion of the pool deck. The trench drain will outlet to the northeast of the pool deck. The outlet will be fitted with a HDPE flared end section and stone to protect the outlet from erosion. The outlet is set back from wetland resource areas and will not directly discharge to wetland resource areas. It is not anticipated that the trench drain will result in significant discharge volume to adjacent wetland buffer zone.