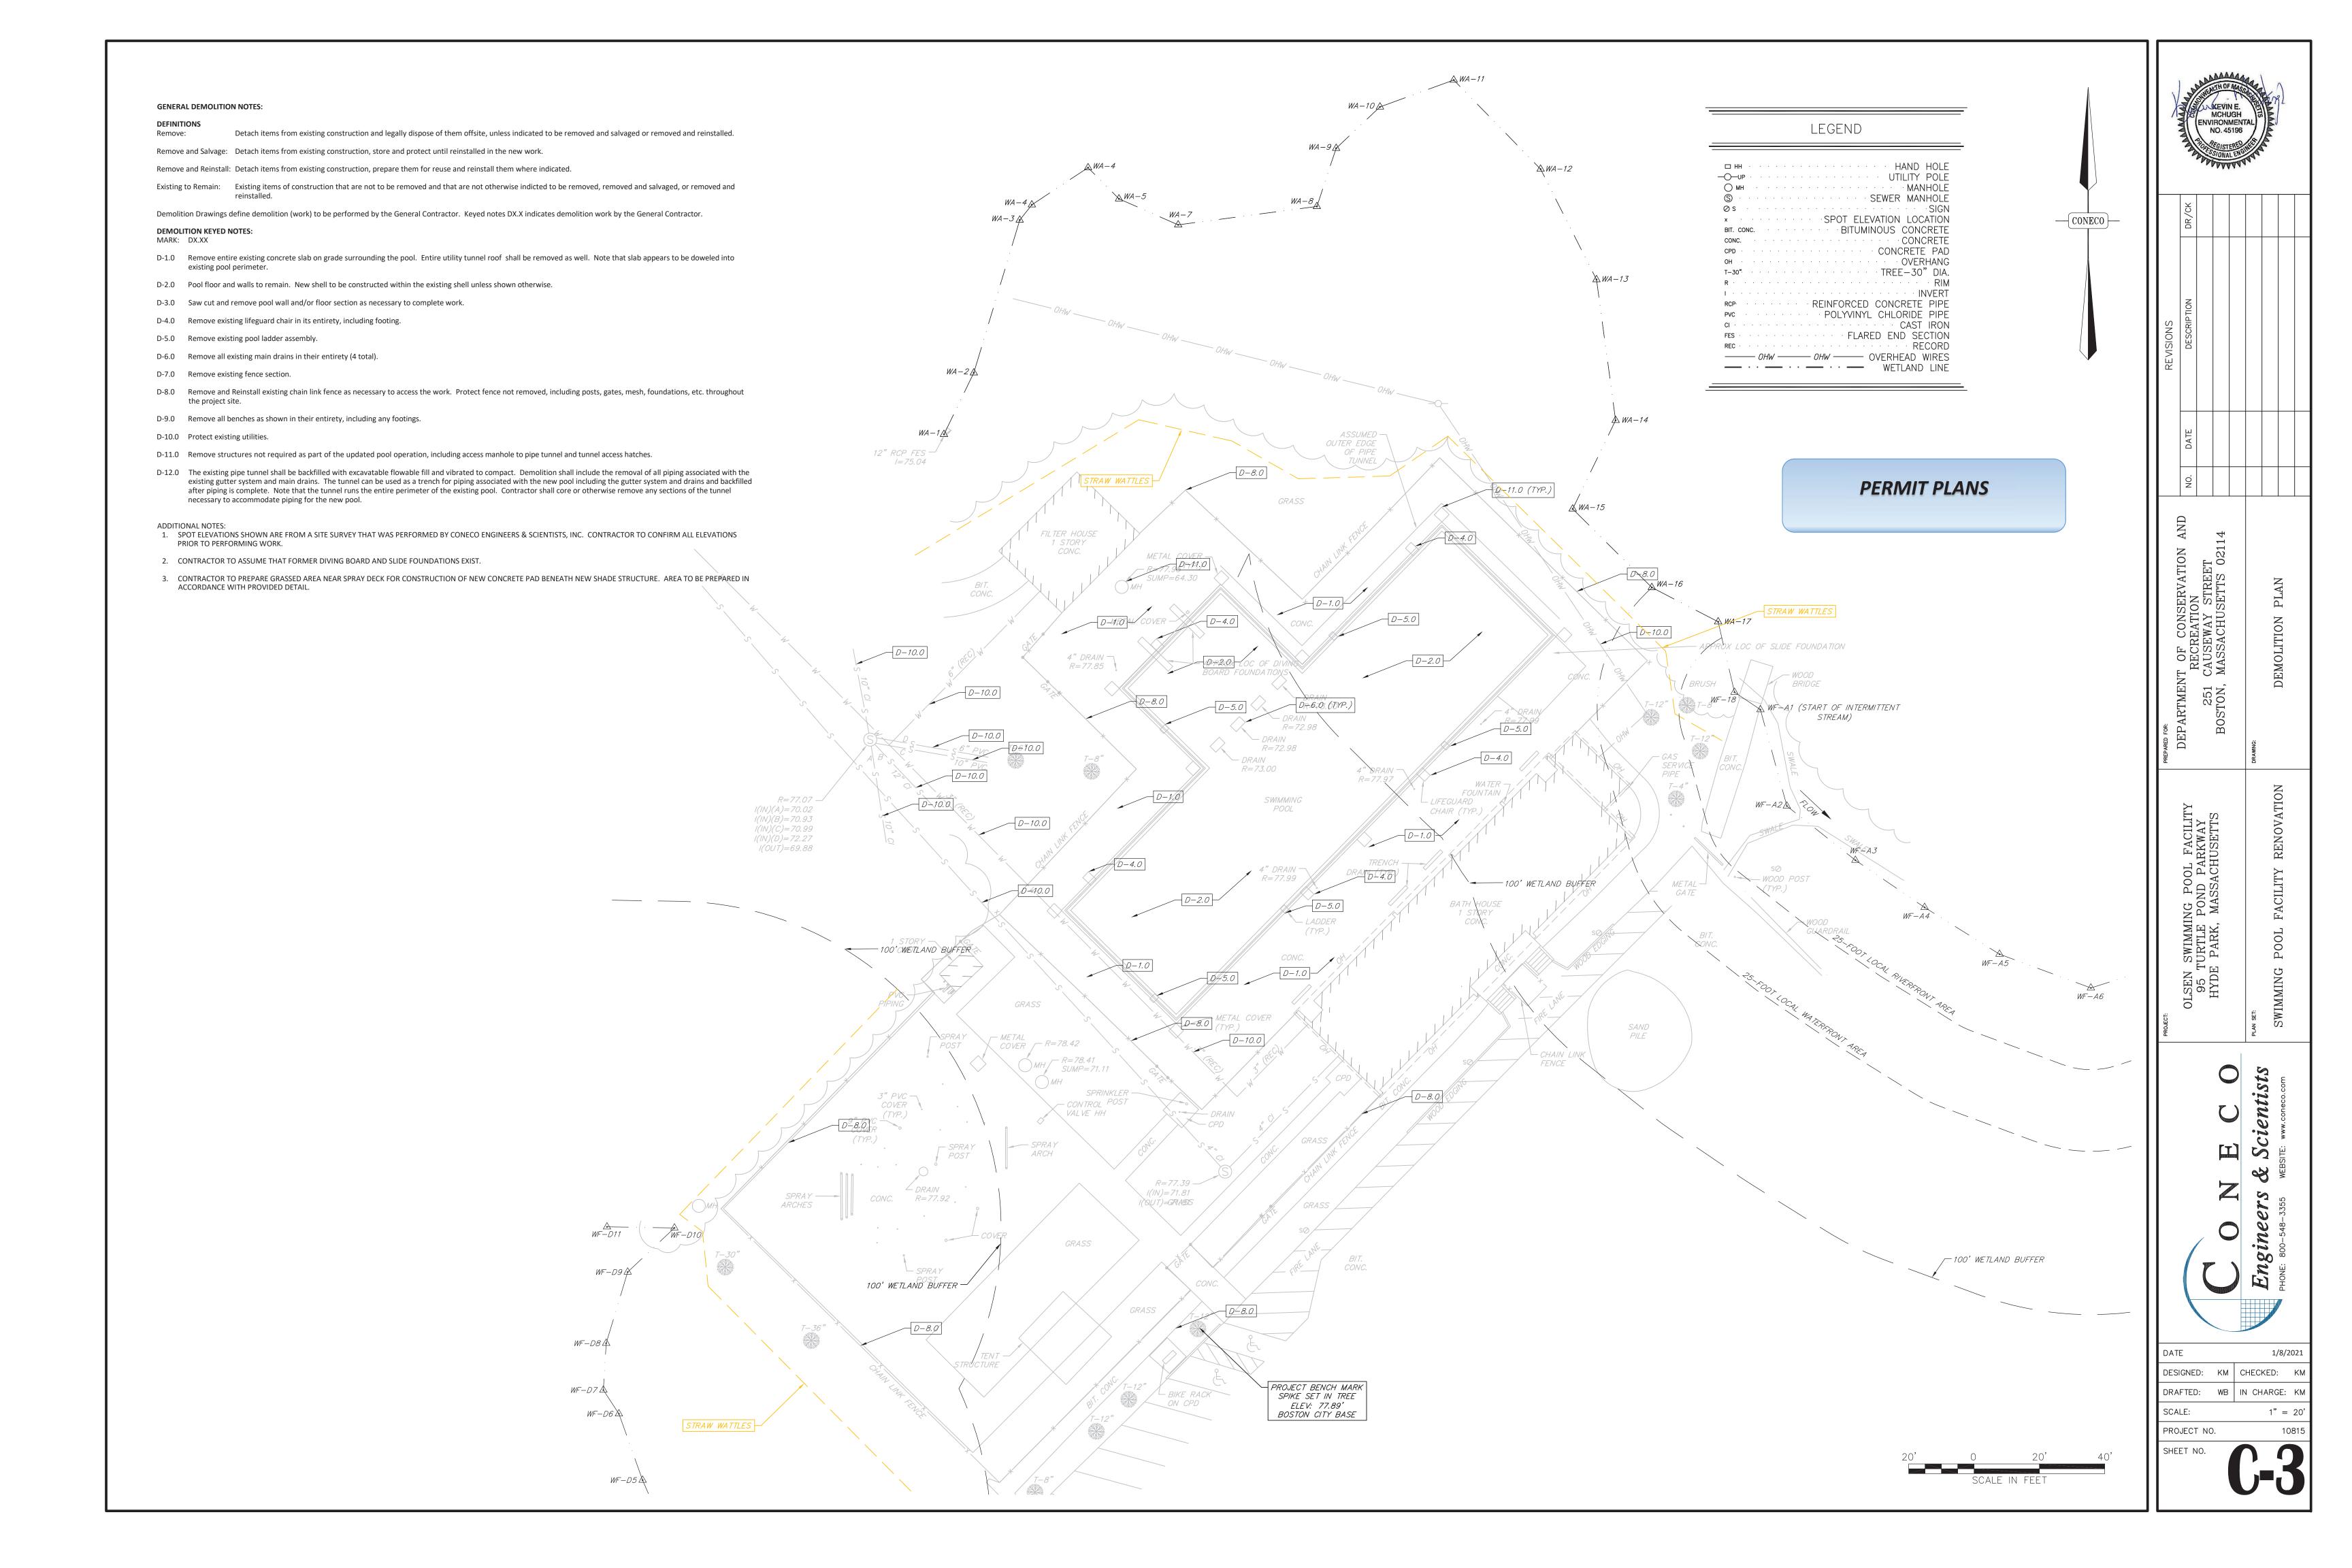

**Dear Conservation Commissioners:** 

On behalf of the Department of Conservation and Recreation, Coneco Engineers and Scientists, Inc. (Coneco) is submitting this Notice of Intent (NOI) for the proposed repair and reconstruction of the Olsen Pool and other site improvements within the Stony Brook Reservation located in Boston (Hyde Park). All work is to take place in already disturbed areas, no resource areas will be affected. The purpose of the proposed work is to upgrade and repair the existing recreational facility.