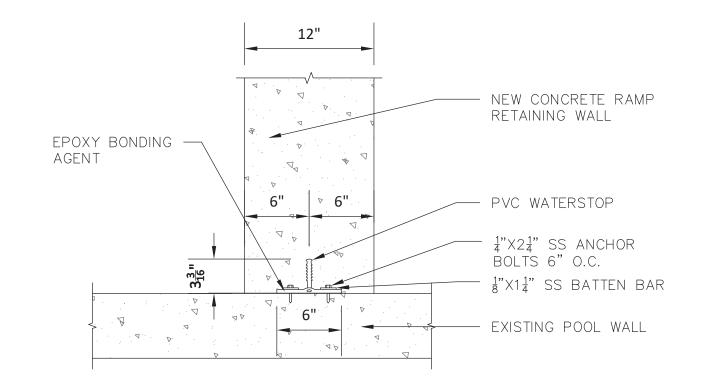

|                                  |     |       |
|     |      |                                  |     |       |
|     |      |                                  |     |       |
|     |      |                                  |     |       |

MASSACHUSETTS REGISTERED PROFESSIONAL ENGINEER #45196

SURVEYOR:
TIMOTHY S. BODAH, P.L.S.
CONECO ENGINEERS & SCIENTISTS, INC.

DATE:

MASSACHUSETTS REGISTERED PROFESSIONAL LAND SURVEYOR #46110





















# **PERMIT PLANS**





# REFERENCE NUMBER 3354-10.00.

3 WALL CONNECTION DETAIL
SCALE: NONE



RINSE STATION - ADA COMPLIANT (2)

SCALE: NONE



SIDE ELEVATION OF L.G. CHAIR

SCALE: NONE



NOT USED













**DETAIL AT EXISTING BUILDING** 

SCALE: NONE





















#### SECTION

PICAL WATERSTOP AT RAMP WALL FOOTING DETAIL



### SECTION

PLAN/SECTION



FACE OF RETAINING WALL

AT RAMP, RAMP SIDE

PICAL EXPANSION JOINT AT RAMP RETAINING WALL DETAIL



### SECTION

PICAL POOL CONSTRUCTION JOINT DETAIL - TYPE 3





SECTION

PICAL WATERSTOP AT RAMP SLAB DETAIL





SCALE:

PROJECT NO.





# GUTTER MESH (SEE DETAIL 6 ) ON SHEET C-11) #4 AT 1/3 HEIGHT / #4 AT 24" O.C. #5 AT 24" O.C. ✓ / #4 AT 1/3 HEIGHT - PROPOSED CONCRETE POOL WALL / #5 AT 24" O.C. - #4 AT 24" O.C. EXISTING —— CONCRETE - #4 AT 24" O.C. POOL WALL PROPOSED CONCRETE POOL FLOOR - EXISTING CONCRETE POOL FLOOR POOL WALL AND FLOOR REBAR DETAIL SCALE: NONE









PERMIT PLANS





6 POOL LANE MARKING-PLAN DETAIL
SCALE: NONE











ORIFICE TO HAVE SMOOTH EDGES

JOINT SEALANT -

— NATATREAD —— SLIP-RESISTANT SURFACE

REMOVABLE PVC T-BAR GRATING