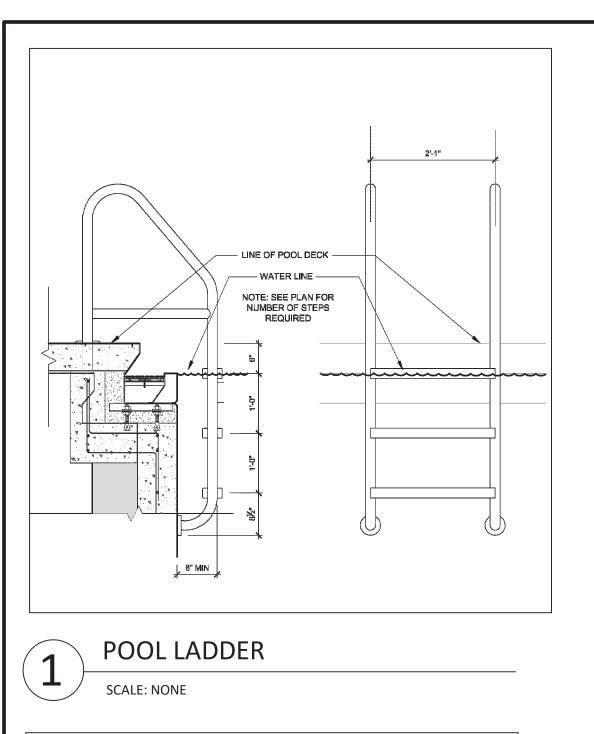

PLANS** 

|     |      | PROJECT NAME                     |     |       |
|-----|------|----------------------------------|-----|-------|
|     |      | STREET ADDRESS, TOWN/CITY, STATE | ZIP |       |
|     |      | REVISIONS                        |     |       |
| NO. | DATE | DESCRIPTION                      |     | DR/CK |
|     |      |                                  |     |       |
|     |      |                                  |     |       |
|     |      |                                  |     |       |
|     |      |                                  |     |       |

MASSACHUSETTS REGISTERED PROFESSIONAL ENGINEER #45196

SURVEYOR:
TIMOTHY S. BODAH, P.L.S.
CONECO ENGINEERS & SCIENTISTS, INC.

DATE:

MASSACHUSETTS REGISTERED PROFESSIONAL LAND SURVEYOR #46110





















# **PERMIT PLANS**





# REFERENCE NUMBER 3354-10.00.

3 WALL CONNECTION DETAIL
SCALE: NONE



RINSE STATION - ADA COMPLIANT (2)

SCALE: NONE



SIDE ELEVATION OF L.G. CHAIR

SCALE: NONE



NOT USED













**DETAIL AT EXISTING BUILDING** 

SCALE: NONE





















#### SECTION

PICAL WATERSTOP AT RAMP WALL FOOTING DETAIL



### SECTION

PLAN/SECTION



FACE OF RETAINING WALL

AT RAMP, RAMP SIDE

PICAL EXPANSION JOINT AT RAMP RETAINING WALL DETAIL



### SECTION

PICAL POOL CONSTRUCTION JOINT DETAIL - TYPE 3





SECTION

PICAL WATERSTOP AT RAMP SLAB DETAIL





SCALE:

PROJECT NO.





# GUTTER MESH (SEE DETAIL 6 ) ON SHEET C-11) #4 AT 1/3 HEIGHT / #4 AT 24" O.C. #5 AT 24" O.C. ✓ / #4 AT 1/3 HEIGHT - PROPOSED CONCRETE POOL WALL / #5 AT 24" O.C. - #4 AT 24" O.C. EXISTING ——