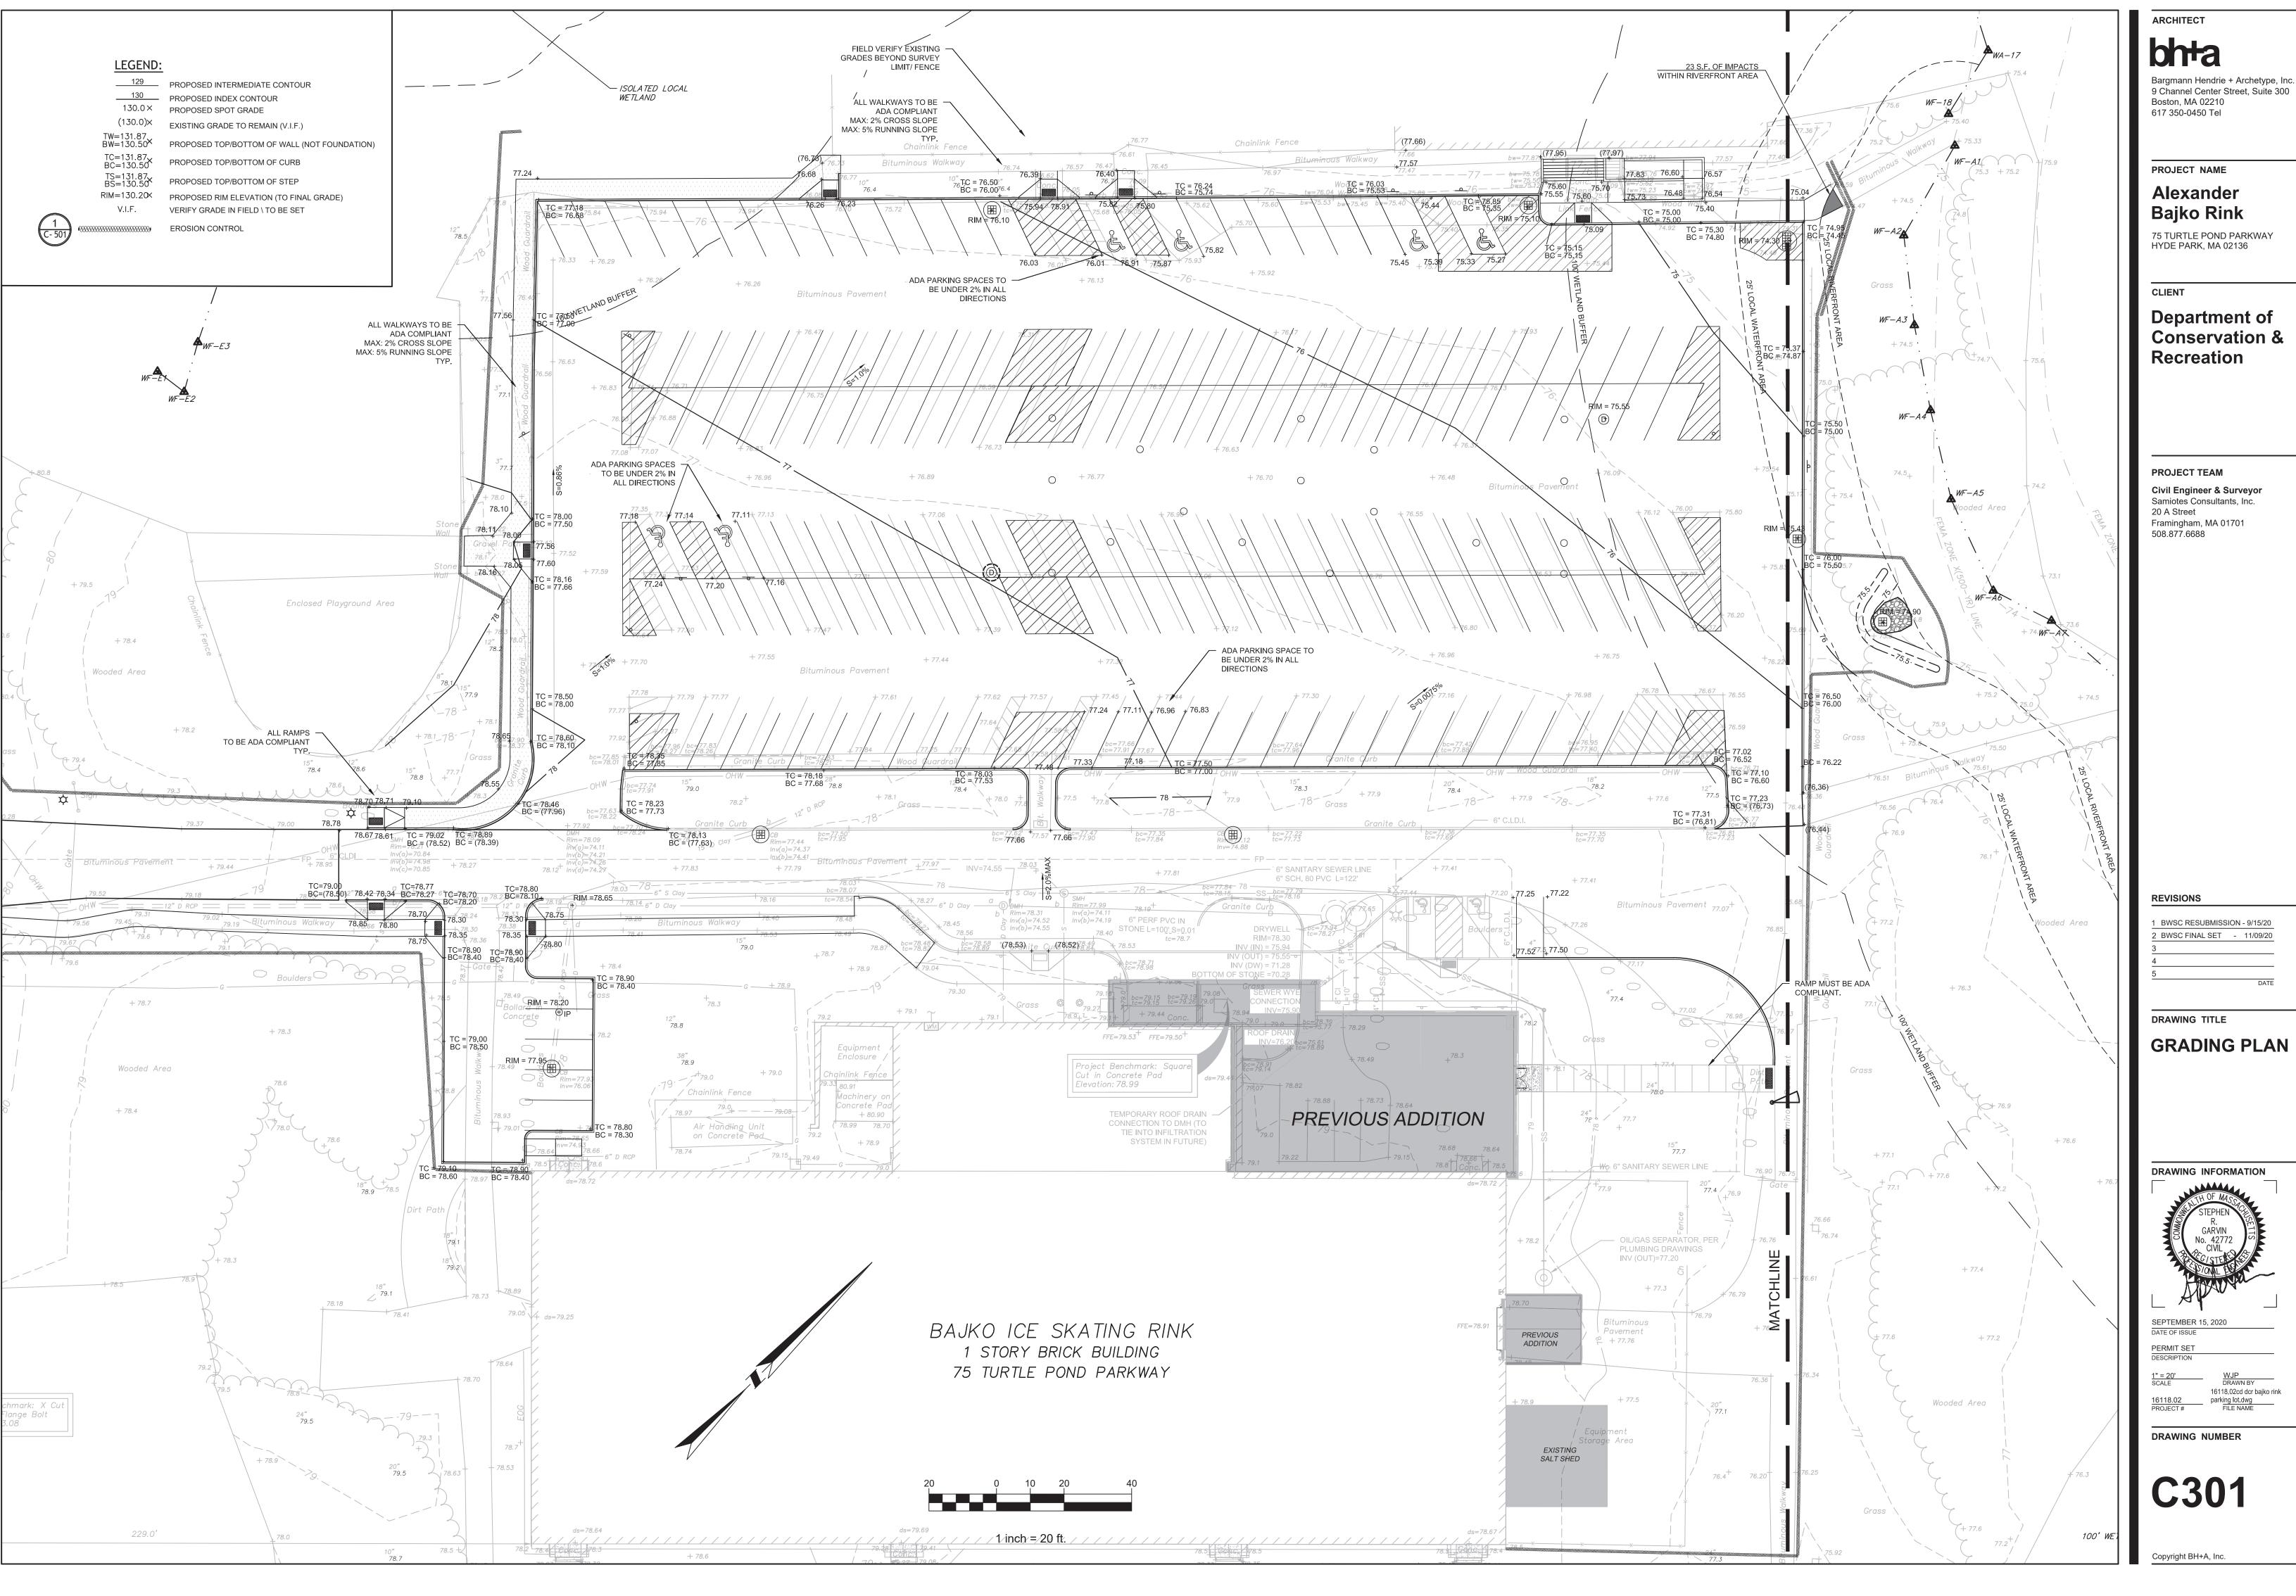

#### Local Vegetated Wetland 100-Foot Buffer

Approximately 720 square feet of permanent impacts within the 100-foot buffer zone to local vegetated wetland resource area will occur in the north west corner of the parking lot when constructing a 6-foot sidewalk. The proposed sidewalk will be constructed within previously disturbed and lawn portions of the site between the existing parking lot pavement and the pool area.

#### Local Vegetated Wetland / State Bordering Vegetated Wetland 100-Foot Buffer

Approximately 14 square feet of permanent impact to the 100-foot buffer associated with local vegetated wetland / state Bordering Vegetate Wetland will occur when installing the flared end section and stone for the trench drain outlet to the north east of the pool.

#### 4. The plan set will need to be revised with the correct resource area limits.

Revised plans are attached.

Please do not hesitate to contact me at 508-944-0479 should you have any questions and/or comments pertaining to the information contained herein or require additional information.

#### Attachments:

- 2 Revised Boston NOI Form Page 3
- 3 Revised Bajko Parking Lot Plans with Waterfront Area
- 4 Revised Olsen Pool Plans with Waterfront Area
- 5 Bajko Parking Lot Impact Figure
- 6 Olsen Pool Impact Figure