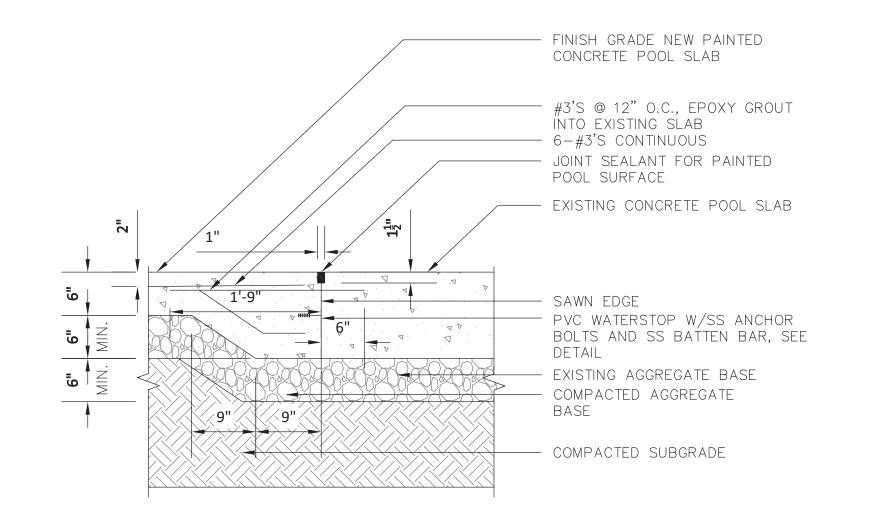

|                                  |     |       |
|     |      |                                  |     |       |

MASSACHUSETTS REGISTERED PROFESSIONAL ENGINEER #45196

SURVEYOR:
TIMOTHY S. BODAH, P.L.S.
CONECO ENGINEERS & SCIENTISTS, INC.

DATE:

MASSACHUSETTS REGISTERED PROFESSIONAL LAND SURVEYOR #46110





















# **PERMIT PLANS**





# REFERENCE NUMBER 3354-10.00.

3 WALL CONNECTION DETAIL
SCALE: NONE



RINSE STATION - ADA COMPLIANT (2)

SCALE: NONE



SIDE ELEVATION OF L.G. CHAIR

SCALE: NONE



NOT USED













**DETAIL AT EXISTING BUILDING** 

SCALE: NONE





















#### SECTION

PICAL WATERSTOP AT RAMP WALL FOOTING DETAIL



### SECTION

PLAN/SECTION



FACE OF RETAINING WALL

AT RAMP, RAMP SIDE

PICAL EXPANSION JOINT AT RAMP RETAINING WALL DETAIL



### SECTION

PICAL POOL CONSTRUCTION JOINT DETAIL - TYPE 3





SECTION

PICAL WATERSTOP AT RAMP SLAB DETAIL





SCALE:

PROJECT NO.





# GUTTER MESH (SEE DETAIL 6 ) ON SHEET C-11) #4 AT 1/3 HEIGHT / #4 AT 24" O.C. #5 AT 24" O.C. ✓ / #4 AT 1/3 HEIGHT - PROPOSED CONCRETE POOL WALL / #5 AT 24" O.C. - #4 AT 24" O.C. EXISTING —— CONCRETE - #4 AT 24" O.C. POOL WALL PROPOSED CONCRETE POOL FLOOR - EXISTING CONCRETE POOL FLOOR POOL WALL AND FLOOR REBAR DETAIL SCALE: NONE









PERMIT PLANS





6 POOL LANE MARKING-PLAN DETAIL
SCALE: NONE











ORIFICE TO HAVE SMOOTH EDGES

JOINT SEALANT -

— NATATREAD —— SLIP-RESISTANT SURFACE

REMOVABLE PVC T-BAR GRATING







PROJECT NO.



# **PERMIT PLANS**