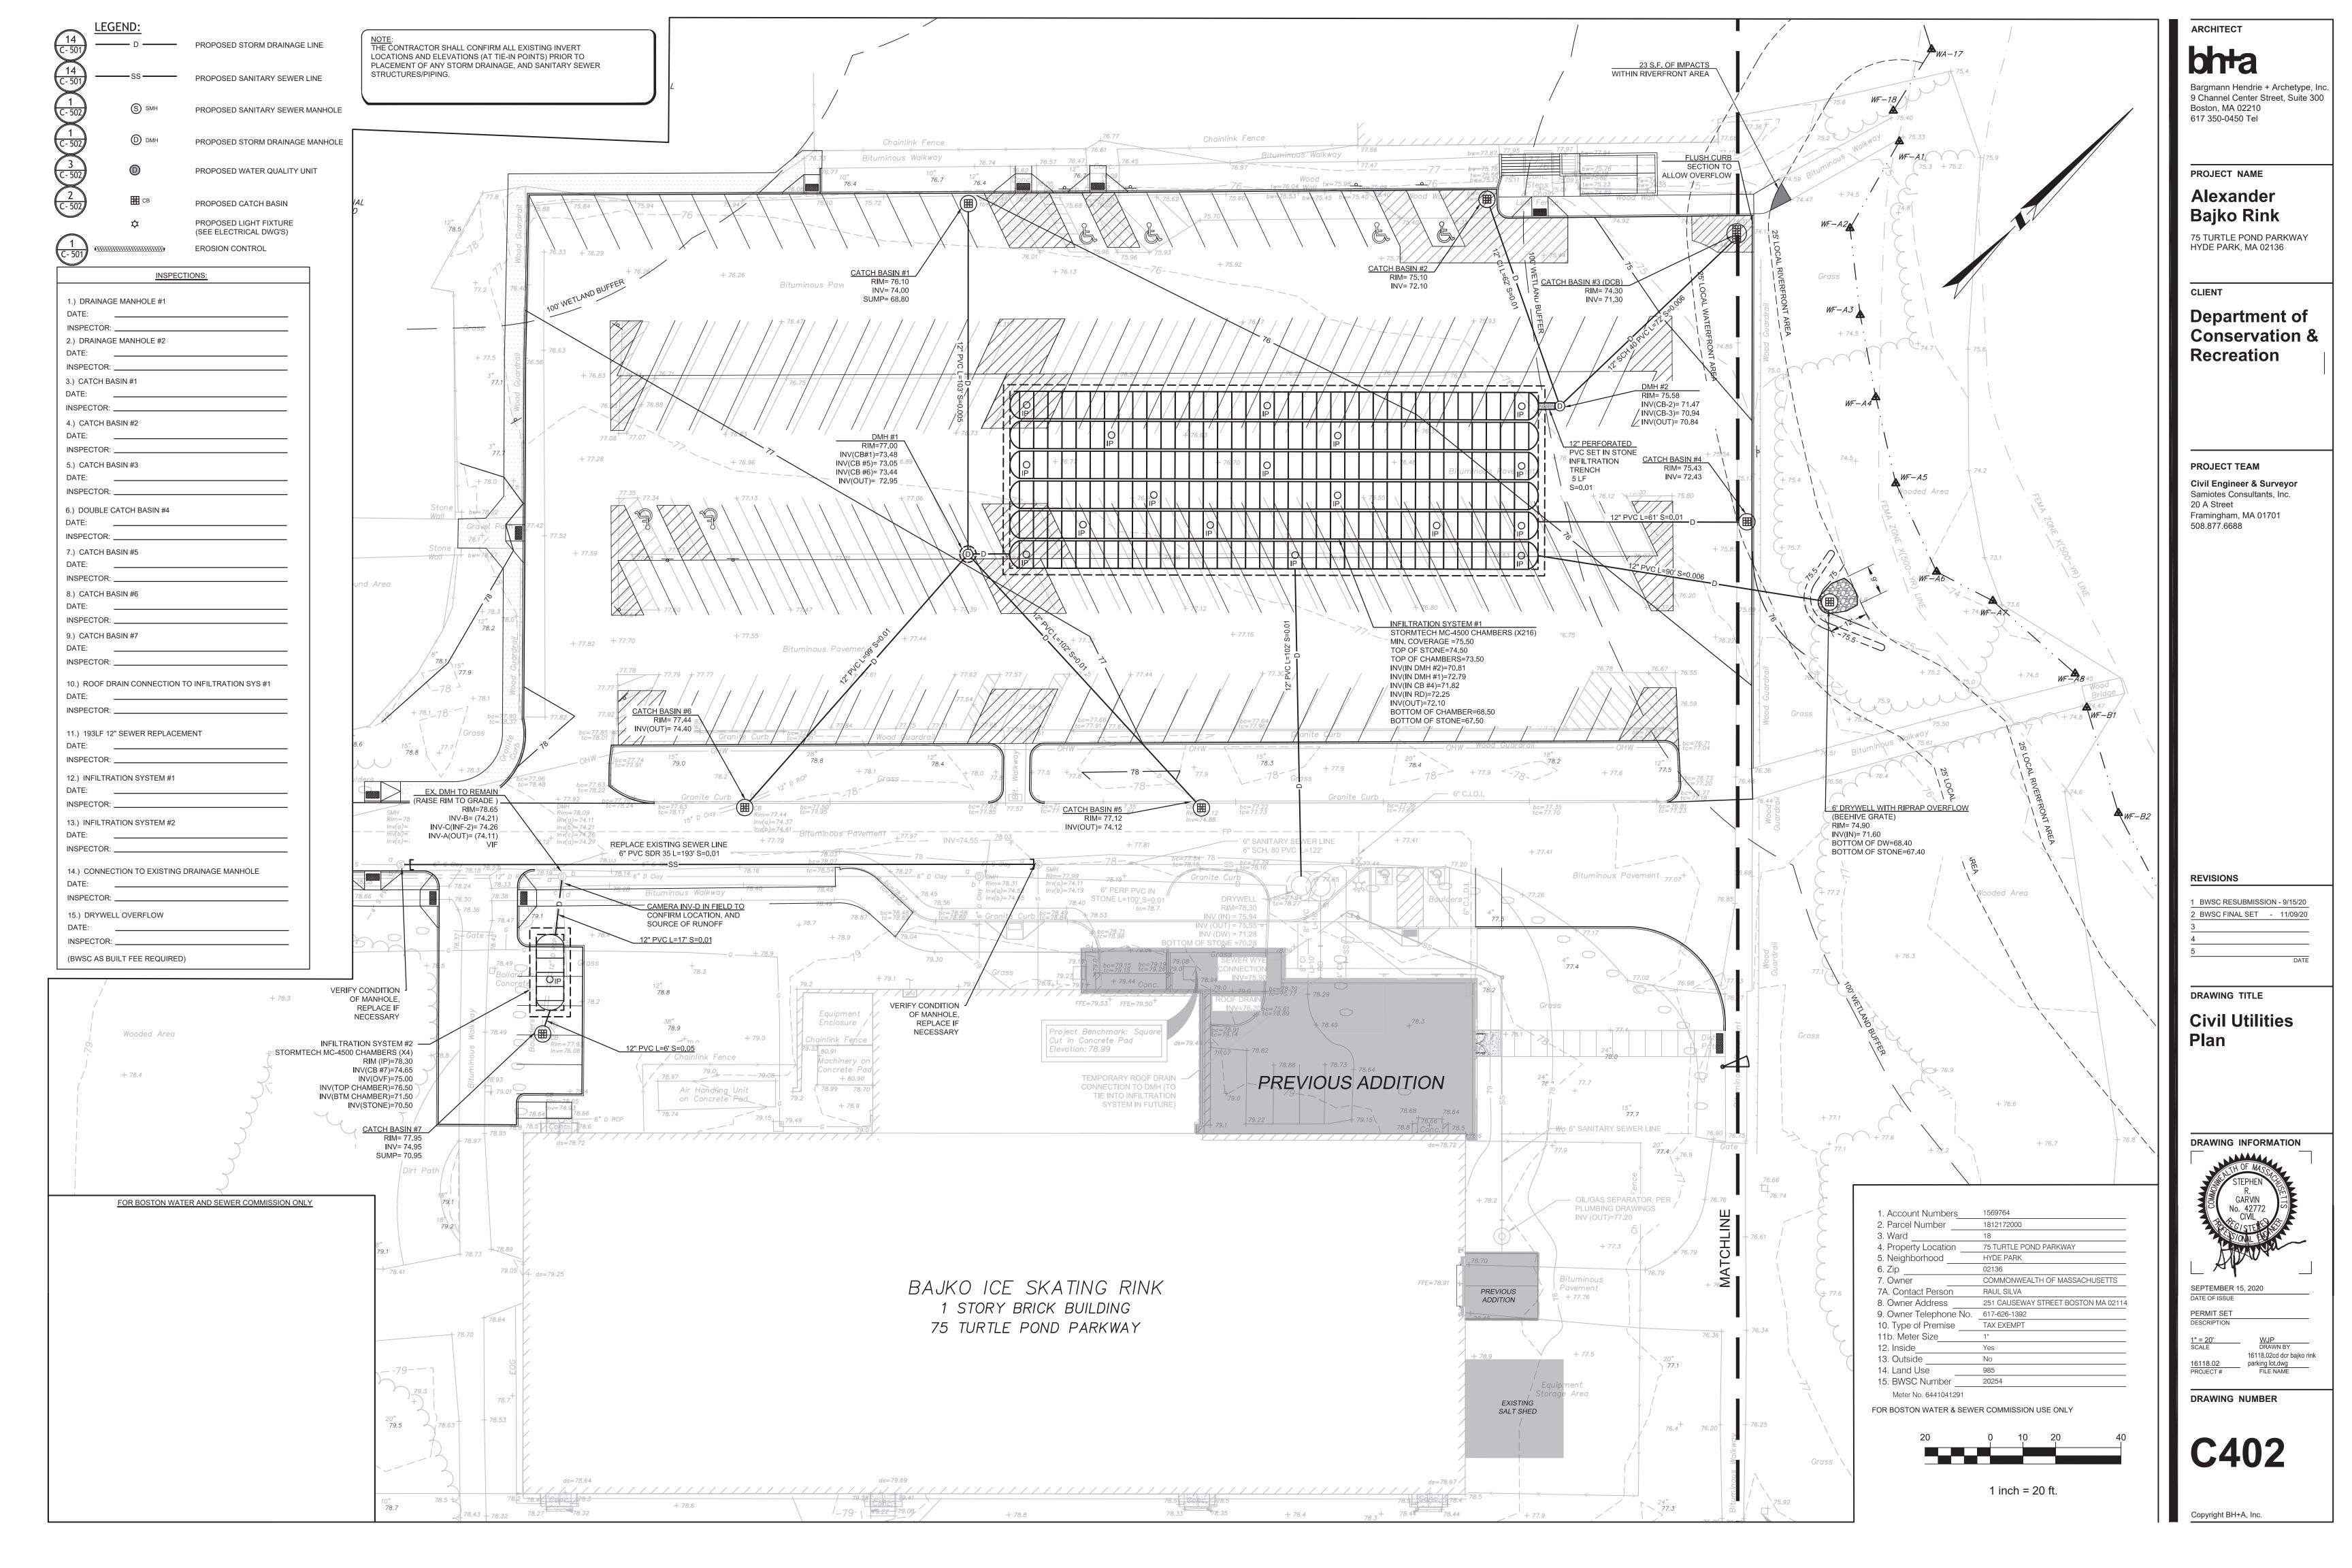

Approximately 5,463 square feet of local 25-foot Riverfront Area (RFA) associated with an unnamed intermittent stream exists on site. The proposed project will permanently impact 23 square feet of previously disturbed local RFA. This impact is associated with the new section of a paved path/walkway extending from the parking lot/pool building and connecting into the existing picnic area paths and footbridges. Approximately 365 square feet of temporary impacts to local RFA will occur when installing erosion controls, installing the infiltration system's outlet structure and when extending the path.

Approximately 6,926 square feet of local 25-foot Waterfront Area (WFA) (25 feet from the limits of the local RFA) associated with the unnamed intermittent stream exists on site. The project will permanently impact approximately 361 square feet and temporarily impact 1,900 square feet of previously landscaped or disturbed WFA on site. Permanent impacts are associated with the new section of a paved path/walkway extending from the parking lot/pool building and connecting into the existing picnic area paths and footbridges. Temporary impacts to the 25-foot WFA will occur when grading for walks, installing erosion controls and when installing the infiltration system's outlet pipe.

Approximately 400 square feet of new permanent and 200 square feet of temporary impacts to the intermittent stream's 100-foot buffer will occur during construction. These impacts are associate with the conversion of lawn to a new paved walkway / stair switchback between the parking lot and the pool building. Another 150 square feet of temporary impacts to the 100-foot intermittent stream buffer will occur when installing the infiltration system's outlet pipe.

#### Local Vegetated Wetland 100-Foot Buffer

Approximately 720 square feet of permanent impacts within the 100-foot buffer zone to local vegetated wetland resource area will occur in the north west corner of the parking lot when constructing a 6-foot sidewalk. The proposed sidewalk will be constructed within previously disturbed and lawn portions of the site between the existing parking lot pavement and the pool area.

#### Local Vegetated Wetland / State Bordering Vegetated Wetland 100-Foot Buffer

Approximately 14 square feet of permanent impact to the 100-foot buffer associated with local vegetated wetland / state Bordering Vegetate Wetland will occur when installing the flared end section and stone for the trench drain outlet to the north east of the pool.

#### Climate Resiliency

The project involves the work on the existing pool structure and improvements to an existing parking lot. There will be no increase in runoff discharging from the project as a result of the proposed improvements, in fact there will be a decrease in runoff and an increase in infiltration. The project involves upgrading the existing stormwater system within the parking lot. Drainage from the parking lot will be captured in deep sump hooded catch basins for pretreatment prior to reaching an infiltration system constructed under the parking lot. Overflow drainage from the infiltration system will outlet to a drywell (beehive outlet structure) set in rip rap. Stormwater from the proposed employee parking area will be collected in a deep sump hooded catch basin and sent to a small infiltration system prior to out-letting to an existing municipal drainage system connected to Turtle Pond Parkway. The project will result in a decrease in existing stormwater peak flows discharging from the site. There will be a 60% reduction in peak discharge rates during the 25-year storm event upon completion of parking lot improvements.

There is no change in the impervious area associated with the pool deck so pre- and post- runoff quantities from the pool deck are not anticipated to change. A 4-inch-diameter trench drain will be installed along the pool deck and will collect and discharge stormwater from a small portion of the pool deck. The trench drain will outlet to the northeast of the pool deck. The outlet will be fitted with a HDPE flared end section and stone to protect the outlet from erosion. The outlet is set back from wetland resource areas and will not directly discharge to wetland resource areas. It is not anticipated that the trench drain will result in significant discharge volume to adjacent wetland buffer zone.