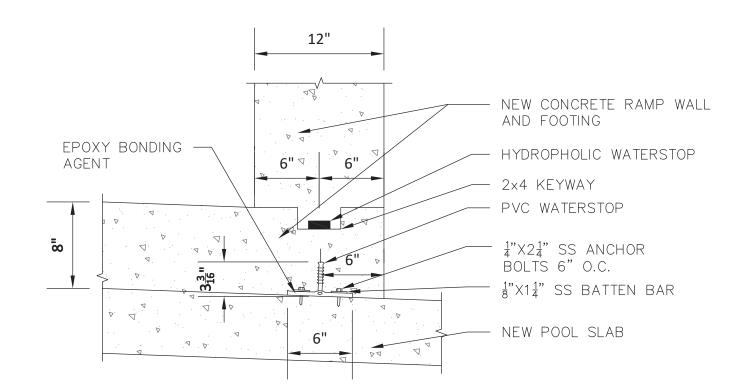

| DESCRIPTION                      |     | DR/CK |
|     |      |                                  |     |       |
|     |      |                                  |     |       |
|     |      |                                  |     |       |
|     |      |                                  |     |       |

MASSACHUSETTS REGISTERED PROFESSIONAL ENGINEER #45196

SURVEYOR:
TIMOTHY S. BODAH, P.L.S.
CONECO ENGINEERS & SCIENTISTS, INC.

DATE:

MASSACHUSETTS REGISTERED PROFESSIONAL LAND SURVEYOR #46110





















# **PERMIT PLANS**





# REFERENCE NUMBER 3354-10.00.

3 WALL CONNECTION DETAIL
SCALE: NONE



RINSE STATION - ADA COMPLIANT (2)

SCALE: NONE



SIDE ELEVATION OF L.G. CHAIR

SCALE: NONE



NOT USED













**DETAIL AT EXISTING BUILDING** 

SCALE: NONE





















#### SECTION

PICAL WATERSTOP AT RAMP WALL FOOTING DETAIL



### SECTION

PLAN/SECTION



FACE OF RETAINING WALL

AT RAMP, RAMP SIDE

PICAL EXPANSION JOINT AT RAMP RETAINING WALL DETAIL



### SECTION

PICAL POOL CONSTRUCTION JOINT DETAIL - TYPE 3





SECTION

PICAL WATERSTOP AT RAMP SLAB DETAIL





SCALE:

PROJECT NO.





# GUTTER MESH (SEE DETAIL 6 ) ON SHEET C-11) #4 AT 1/3 HEIGHT / #4 AT 24" O.C. #5 AT 24" O.C. ✓ / #4 AT 1/3 HEIGHT - PROPOSED CONCRETE POOL WALL / #5 AT 24" O.C. - #4 AT 24" O.C. EXISTING —— CONCRETE - #4 AT 24" O.C. POOL WALL PROPOSED CONCRETE POOL FLOOR - EXISTING CONCRETE POOL FLOOR POOL WALL AND FLOOR REBAR DETAIL SCALE: NONE









PERMIT PLANS





6 POOL LANE MARKING-PLAN DETAIL
SCALE: NONE











ORIFICE TO HAVE SMOOTH EDGES

JOINT SEALANT -

— NATATRE