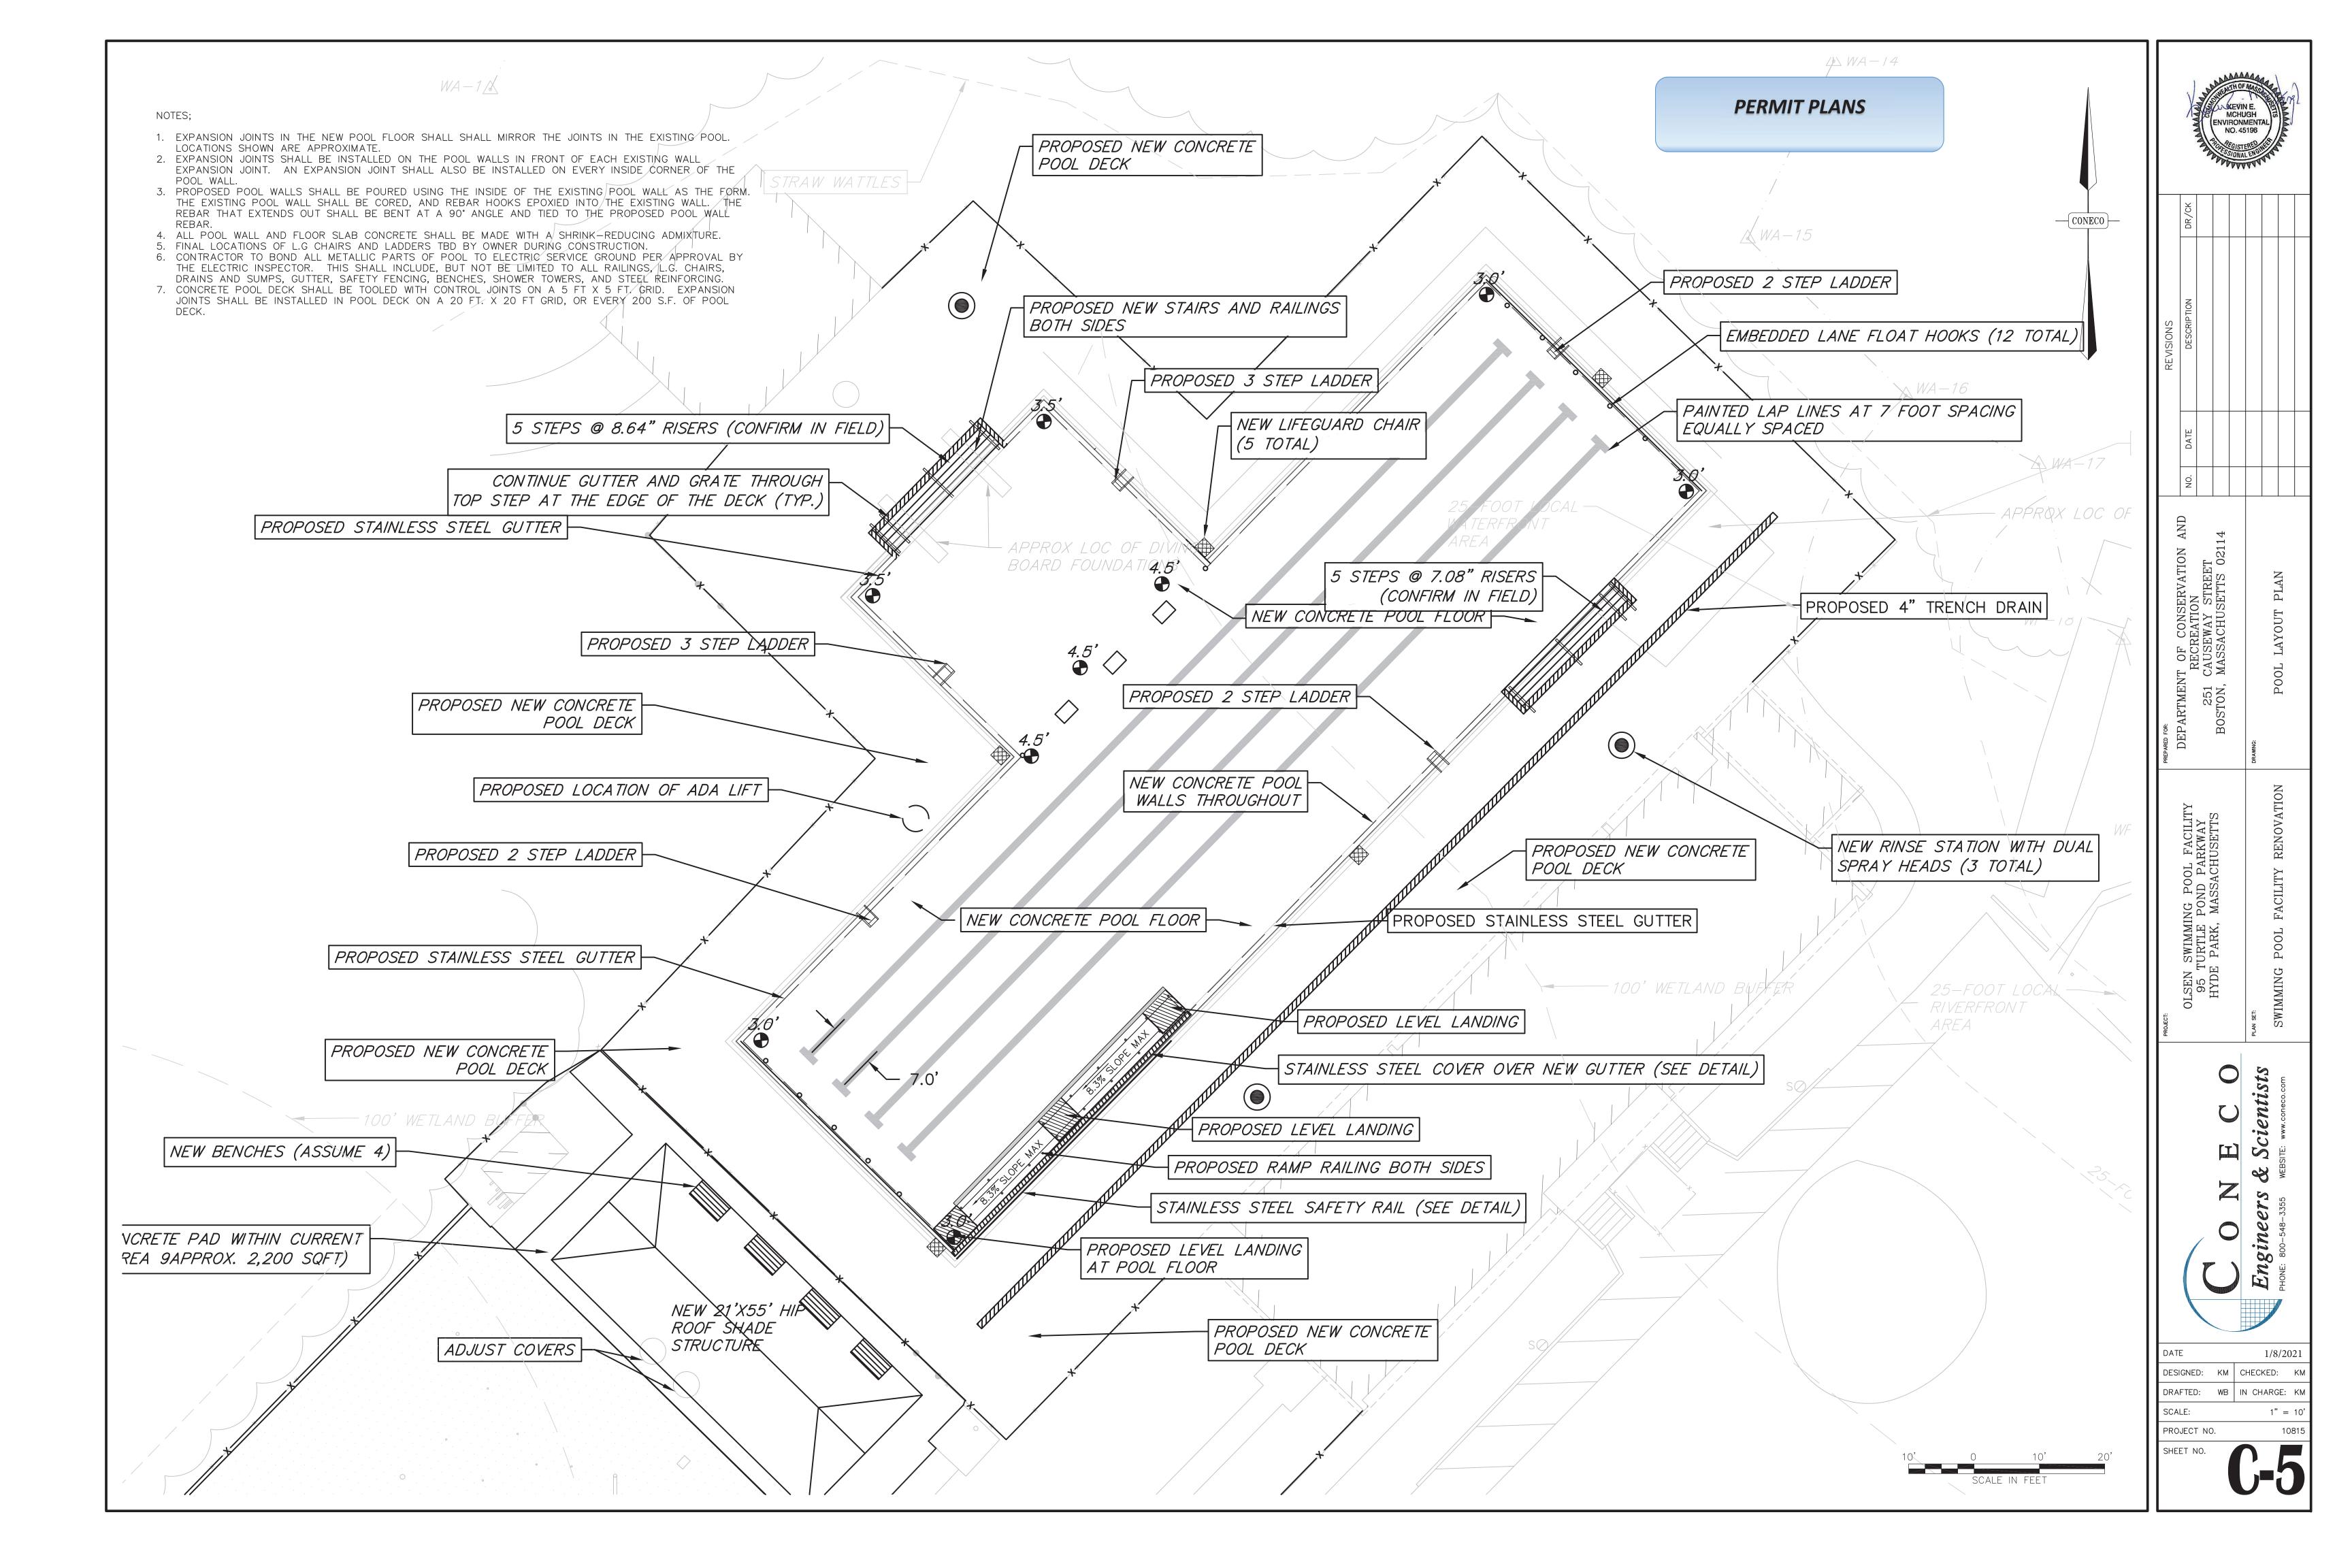

#### Intermittent Stream Related Buffers and Local Resource Areas

Temporary and permanent impacts to landscaped areas and lawn within the 100-foot buffer zone, 25-foot Waterfront Area, and 25-foot Riverfront Area associated with an unnamed intermittent stream will occur when constructing stairs, extending an existing paved sidewalk, installing the infiltration outlet structure, and installing erosion controls (Table 1). The remaining work within the buffer zone, Waterfront Area, and Riverfront Area will involve the reconstruction / replacement of existing pavement, structures, or utilities.

Approximately 5,463 square feet of local 25-foot Riverfront Area (RFA) associated with an unnamed intermittent stream exists on site. The proposed project will permanently impact 23 square feet of previously disturbed local RFA. This impact is associated with the new section of a paved path/walkway extending from the parking lot/pool building and connecting into the existing picnic area paths and footbridges. Approximately 365 square feet of temporary impacts to local RFA will occur when installing erosion controls, installing the infiltration system's outlet structure and when extending the path.

Approximately 6,926 square feet of local 25-foot Waterfront Area (WFA) (25 feet from the limits of the local RFA) associated with the unnamed intermittent stream exists on site. The project will permanently impact approximately 361 square feet and temporarily impact 1,900 square feet of previously landscaped or disturbed WFA on site. Permanent impacts are associated with the new section of a paved path/walkway extending from the parking lot/pool building and connecting into the existing picnic area paths and footbridges. Temporary impacts to the 25-foot WFA will occur when grading for walks, installing erosion controls and when installing the infiltration system's outlet pipe.

Approximately 400 square feet of new permanent and 200 square feet of temporary impacts to the intermittent stream's 100-foot buffer will occur during construction. These impacts are associate with the conversion of lawn to a new paved walkway / stair switchback between the parking lot and the pool building. Another 150 square feet of temporary impacts to the 100-foot intermittent stream buffer will occur when installing the infiltration system's outlet pipe.

#### Local Vegetated Wetland 100-Foot Buffer

Approximately 720 square feet of permanent impacts within the 100-foot buffer zone to local vegetated wetland resource area will occur in the north west corner of the parking lot when constructing a 6-foot sidewalk. The proposed sidewalk will be constructed within previously disturbed and lawn portions of the site between the existing parking lot pavement and the pool area.

#### Local Vegetated Wetland / State Bordering Vegetated Wetland 100-Foot Buffer

Approximately 14 square feet of permanent impact to the 100-foot buffer associated with local vegetated wetland / state Bordering Vegetate Wetland will occur when installing the flared end section and stone for the trench drain outlet to the north east of the pool.

There is no change in the impervious area associated with the pool deck so pre- and post- runoff quantities from the pool deck are not anticipated to change. A 4-inch-diameter trench drain will be installed along the pool deck and will collect and discharge stormwater from a small portion of the pool deck. The trench drain will outlet to the northeast of the pool deck. The outlet will be fitted with a HDPE flared end section and stone to protect the outlet from erosion. The outlet is set back from wetland resource areas and will not directly discharge to wetland resource areas. It is not anticipated that the trench drain will result in significant discharge volume to adjacent wetland buffer zone.