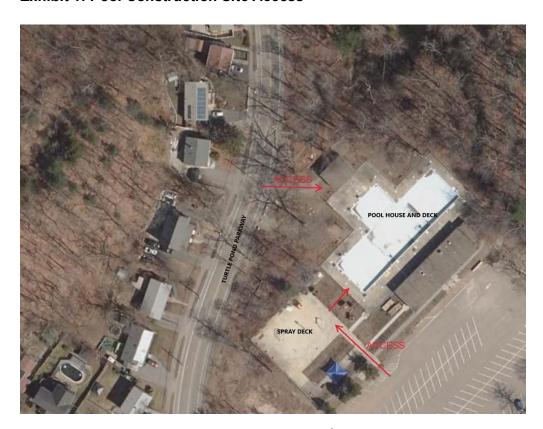

#### Intermittent Stream Related Buffers and Local Resource Areas

Temporary and permanent impacts to landscaped areas and lawn within the 100-foot buffer zone, 25-foot Waterfront Area, and 25-foot Riverfront Area associated with an unnamed intermittent stream will occur when constructing stairs, extending an existing paved sidewalk, installing the infiltration outlet structure, and installing erosion controls (Table 1). The remaining work within the buffer zone, Waterfront Area, and Riverfront Area will involve the reconstruction / replacement of existing pavement, structures, or utilities.

Approximately 5,463 square feet of local 25-foot Riverfront Area (RFA) associated with an unnamed intermittent stream exists on site. The proposed project will permanently impact 23 square feet of previously disturbed local RFA. This impact is associated with the new section of a paved path/walkway extending from the parking lot/pool building and connecting into the existing picnic area paths and footbridges. Approximately 365 square feet of temporary impacts to local RFA will occur when installing erosion controls, installing the infiltration system's outlet structure and when extending the path.

Approximately 6,926 square feet of local 25-foot Waterfront Area (WFA) (25 feet from the limits of the local RFA) associated with the unnamed intermittent stream exists on site. The project will permanently impact approximately 361 square feet and temporarily impact 1,900 square feet of previously landscaped or disturbed WFA on site. Permanent impacts are associated with the new section of a paved path/walkway extending from the parking lot/pool building and connecting into the existing picnic area paths and footbridges. Temporary impacts to the 25-foot WFA will occur when grading for walks, installing erosion controls and when installing the infiltration system's outlet pipe.

Approximately 400 square feet of new permanent and 200 square feet of temporary impacts to the intermittent stream's 100-foot buffer will occur during construction. These impacts are associate with the conversion of lawn to a new paved walkway / stair switchback between the parking lot and the pool building. Another 150 square feet of temporary impacts to the 100-foot intermittent stream buffer will occur when installing the infiltration system's outlet pipe.

#### Local Vegetated Wetland 100-Foot Buffer

Approximately 720 square feet of permanent impacts within the 100-foot buffer zone to local vegetated wetland resource area will occur in the north west corner of the parking lot when constructing a 6-foot sidewalk. The proposed sidewalk will be constructed within previously disturbed and lawn portions of the site between the existing parking lot pavement and the pool area.

#### Local Vegetated Wetland / State Bordering Vegetated Wetland 100-Foot Buffer

Approximately 14 square feet of permanent impact to the 100-foot buffer associated with local vegetated wetland / state Bordering Vegetate Wetland will occur when installing the flared end section and stone for the trench drain outlet to the north east of the pool.