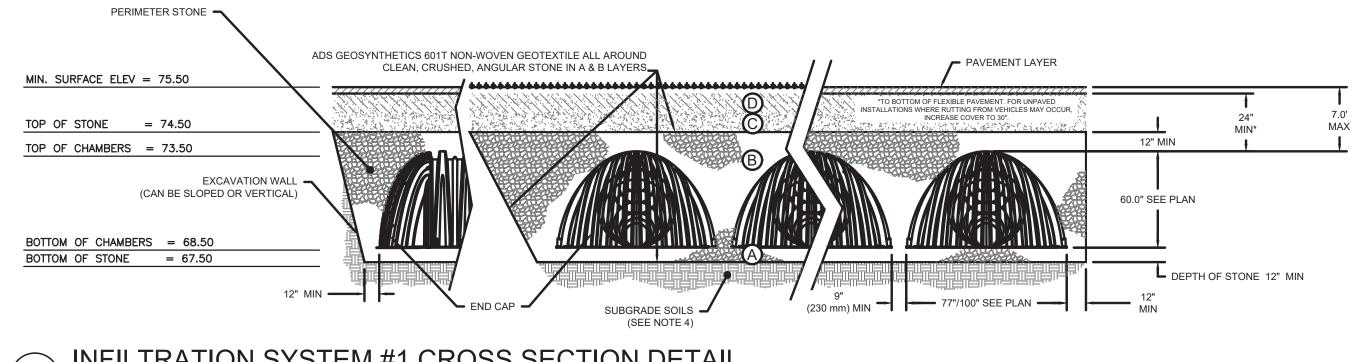

#### Climate Resiliency

The project involves the work on the existing pool structure and improvements to an existing parking lot. There will be no increase in runoff discharging from the project as a result of the proposed improvements, in fact there will be a decrease in runoff and an increase in infiltration. The project involves upgrading the existing stormwater system within the parking lot. Drainage from the parking lot will be captured in deep sump hooded catch basins for pretreatment prior to reaching an infiltration system constructed under the parking lot. Overflow drainage from the infiltration system will outlet to a drywell (beehive outlet structure) set in rip rap. Stormwater from the proposed employee parking area will be collected in a deep sump hooded catch basin and sent to a small infiltration system prior to out-letting to an existing municipal drainage system connected to Turtle Pond Parkway. The project will result in a decrease in existing stormwater peak flows discharging from the site. There will be a 60% reduction in peak discharge rates during the 25-year storm event upon completion of parking lot improvements.