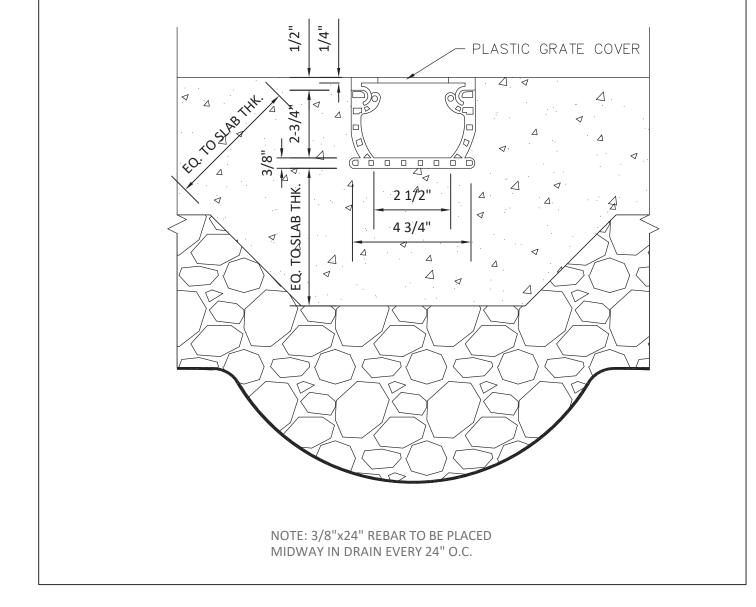

#### Local Vegetated Wetland / State Bordering Vegetated Wetland 100-Foot Buffer

Approximately 14 square feet of permanent impact to the 100-foot buffer associated with local vegetated wetland / state Bordering Vegetate Wetland will occur when installing the flared end section and stone for the trench drain outlet to the north east of the pool.

There is no change in the impervious area associated with the pool deck so pre- and post- runoff quantities from the pool deck are not anticipated to change. A 4-inch-diameter trench drain will be installed along the pool deck and will collect and discharge stormwater from a small portion of the pool deck. The trench drain will outlet to the northeast of the pool deck. The outlet will be fitted with a HDPE flared end section and stone to protect the outlet from erosion. The outlet is set back from wetland resource areas and will not directly discharge to wetland resource areas. It is not anticipated that the trench drain will result in significant discharge volume to adjacent wetland buffer zone.