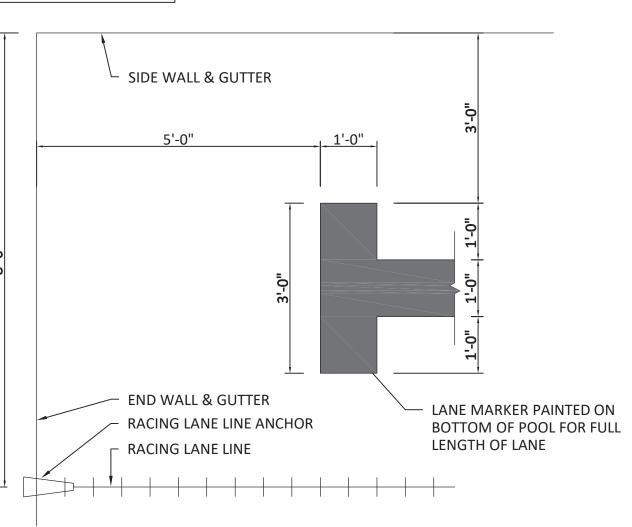

SIDE ELEVATION OF L.G. CHAIR

SCALE: NONE



NOT USED













**DETAIL AT EXISTING BUILDING** 

SCALE: NONE





















#### SECTION

PICAL WATERSTOP AT RAMP WALL FOOTING DETAIL



### SECTION

PLAN/SECTION



FACE OF RETAINING WALL

AT RAMP, RAMP SIDE

PICAL EXPANSION JOINT AT RAMP RETAINING WALL DETAIL



### SECTION

PICAL POOL CONSTRUCTION JOINT DETAIL - TYPE 3





SECTION

PICAL WATERSTOP AT RAMP SLAB DETAIL





SCALE:

PROJECT NO.





# GUTTER MESH (SEE DETAIL 6 ) ON SHEET C-11) #4 AT 1/3 HEIGHT / #4 AT 24" O.C. #5 AT 24" O.C. ✓ / #4 AT 1/3 HEIGHT - PROPOSED CONCRETE POOL WALL / #5 AT 24" O.C. - #4 AT 24" O.C. EXISTING —— CONCRETE - #4 AT 24" O.C. POOL WALL PROPOSED CONCRETE POOL FLOOR - EXISTING CONCRETE POOL FLOOR POOL WALL AND FLOOR REBAR DETAIL SCALE: NONE









PERMIT PLANS





6 POOL LANE MARKING-PLAN DETAIL
SCALE: NONE











ORIFICE TO HAVE SMOOTH EDGES

JOINT SEALANT -

— NATATREAD —— SLIP-RESISTANT SURFACE

REMOVABLE PVC T-BAR GRATING







PROJECT NO.



# **PERMIT PLANS**