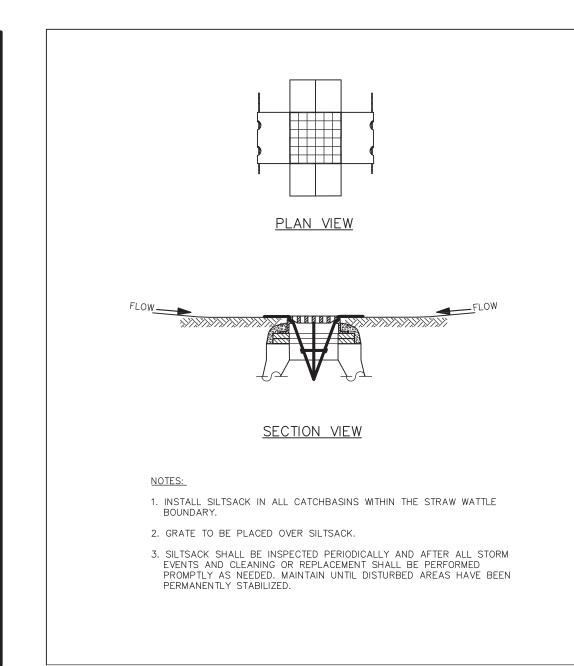

NO. | DATE | DESCRIPTION                      |     | DR/CK |
|     |      |                                  |     |       |
|     |      |                                  |     |       |
|     |      |                                  |     |       |
|     |      |                                  |     |       |

MASSACHUSETTS REGISTERED PROFESSIONAL ENGINEER #45196

SURVEYOR:
TIMOTHY S. BODAH, P.L.S.
CONECO ENGINEERS & SCIENTISTS, INC.

DATE:

MASSACHUSETTS REGISTERED PROFESSIONAL LAND SURVEYOR #46110





















# **PERMIT PLANS**





# REFERENCE NUMBER 3354-10.00.

3 WALL CONNECTION DETAIL
SCALE: NONE



RINSE STATION - ADA COMPLIANT (2)

SCALE: NONE



SIDE ELEVATION OF L.G. CHAIR

SCALE: NONE



NOT USED













**DETAIL AT EXISTING BUILDING** 

SCALE: NONE





















#### SECTION

PICAL WATERSTOP AT RAMP WALL FOOTING DETAIL



### SECTION

PLAN/SECTION



FACE OF RETAINING WALL

AT RAMP, RAMP SIDE

PICAL EXPANSION JOINT AT RAMP RETAINING WALL DETAIL



### SECTION

PICAL POOL CONSTRUCTION JOINT DETAIL - TYPE 3





SECTION

PICAL WATERSTOP AT RAMP SLAB DETAIL





SCALE:

PROJECT NO.





# GUTTER MESH (SEE DETAIL 6 ) ON SHEET C-11) #4 AT 1/3 HEIGHT / #4 AT 24" O.C. #5 AT 24" O.C. ✓ / #4 AT 1/3 HEIGHT - PROPOSED CONCRETE POOL WALL / #5 AT 24" O.C. - #4 AT 24" O.C. EXISTING —— CONCRETE - #4 AT 24" O.C. POOL WALL PROPOSED CONCRETE POOL FLOOR - EXISTING CONCRETE POOL FLOOR POOL WALL AND FLOOR REBAR DETAIL SCALE: NONE









PERMIT PLANS





6 POOL LANE MARKING-PLAN DETAIL
SCALE: NONE











ORIFICE TO HAVE SMOOTH EDGES

JOINT SEALANT