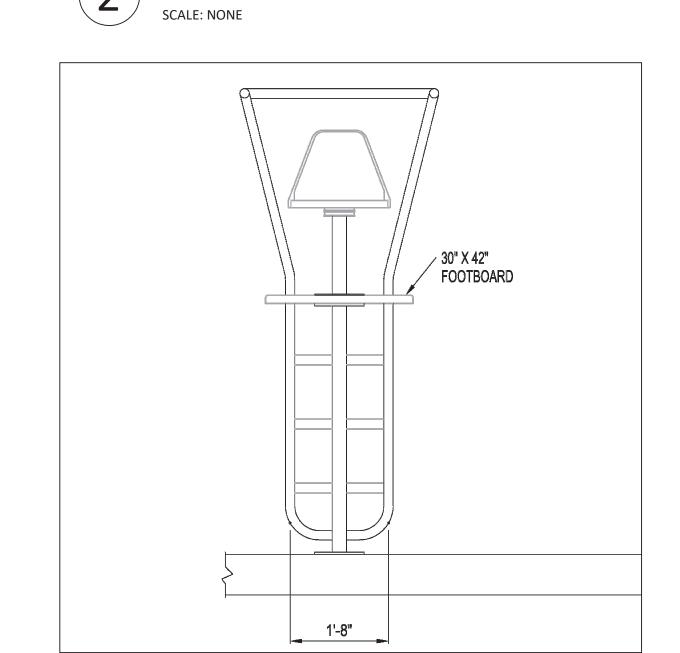

#### Local Vegetated Wetland / State Bordering Vegetated Wetland 100-Foot Buffer

Approximately 14 square feet of permanent impact to the 100-foot buffer associated with local vegetated wetland / state Bordering Vegetate Wetland will occur when installing the flared end section and stone for the trench drain outlet to the north east of the pool.