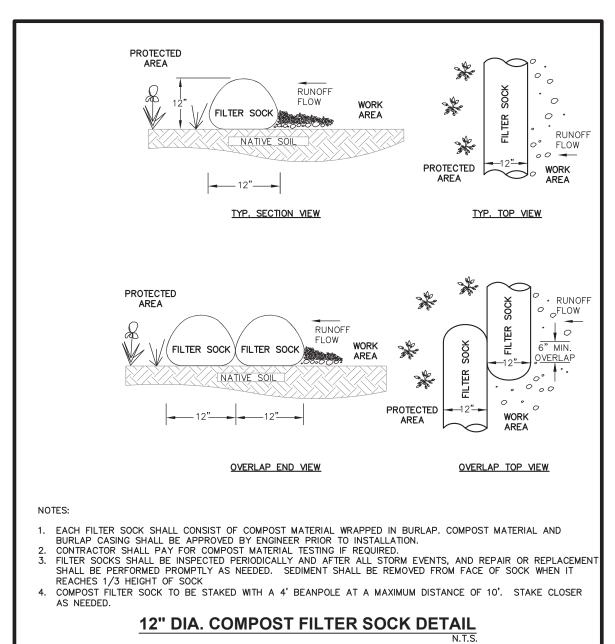

| NO. | DATE | DESCRIPTION                      |     | DR/CK |
|     |      |                                  |     |       |
|     |      |                                  |     |       |
|     |      |                                  |     |       |
|     |      |                                  |     |       |

MASSACHUSETTS REGISTERED PROFESSIONAL ENGINEER #45196

SURVEYOR:
TIMOTHY S. BODAH, P.L.S.
CONECO ENGINEERS & SCIENTISTS, INC.

DATE:

MASSACHUSETTS REGISTERED PROFESSIONAL LAND SURVEYOR #46110





















# **PERMIT PLANS**





# REFERENCE NUMBER 3354-10.00.

3 WALL CONNECTION DETAIL
SCALE: NONE



RINSE STATION - ADA COMPLIANT (2)

SCALE: NONE



SIDE ELEVATION OF L.G. CHAIR

SCALE: NONE



NOT USED













**DETAIL AT EXISTING BUILDING** 

SCALE: NONE





















#### SECTION

PICAL WATERSTOP AT RAMP WALL FOOTING DETAIL



### SECTION

PLAN/SECTION



FACE OF RETAINING WALL

AT RAMP, RAMP SIDE

PICAL EXPANSION JOINT AT RAMP RETAINING WALL DETAIL



### SECTION

PICAL POOL CONSTRUCTION JOINT DETAIL - TYPE 3





SECTION

PICAL WATERSTOP AT RAMP SLAB DETAIL





SCALE:

PROJECT NO.





# GUTTER MESH (SEE DETAIL 6 ) ON SHEET C-11) #4 AT 1/3 HEIGHT / #4 AT 24" O.C. #5 AT 24" O.C. ✓ / #4 AT 1/3 HEIGHT - PROPOSED CONCRETE POOL WALL / #5 AT 24" O.C. - #4 AT 24" O.C. EXISTING —— CONCRETE - #4 AT 24" O.C. POOL WALL PROPOSED CONCRETE POOL FLOOR - EXISTING CONCRETE POOL FLOOR POOL WALL AND FLOOR REBAR DETAIL SCALE: NONE









PERMIT PLANS





6 POOL LANE MARKING-PLAN DETAIL
SCALE: NONE











ORIFICE TO HAVE SMOOTH EDGES

JOINT SEALAN