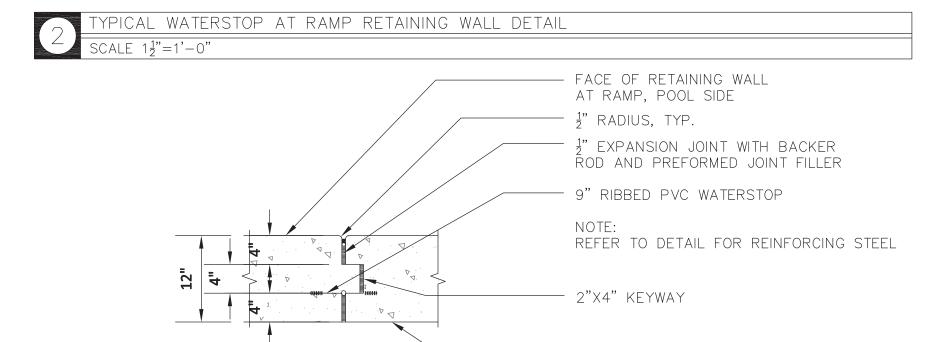

|     |       |
|     |      |                                  |     |       |
|     |      |                                  |     |       |
|     |      |                                  |     |       |

MASSACHUSETTS REGISTERED PROFESSIONAL ENGINEER #45196

SURVEYOR:
TIMOTHY S. BODAH, P.L.S.
CONECO ENGINEERS & SCIENTISTS, INC.

DATE:

MASSACHUSETTS REGISTERED PROFESSIONAL LAND SURVEYOR #46110





















# **PERMIT PLANS**





# REFERENCE NUMBER 3354-10.00.

3 WALL CONNECTION DETAIL
SCALE: NONE



RINSE STATION - ADA COMPLIANT (2)

SCALE: NONE



SIDE ELEVATION OF L.G. CHAIR

SCALE: NONE



NOT USED













**DETAIL AT EXISTING BUILDING** 

SCALE: NONE





















#### SECTION

PICAL WATERSTOP AT RAMP WALL FOOTING DETAIL



### SECTION

PLAN/SECTION



FACE OF RETAINING WALL

AT RAMP, RAMP SIDE

PICAL EXPANSION JOINT AT RAMP RETAINING WALL DETAIL



### SECTION

PICAL POOL CONSTRUCTION JOINT DETAIL - TYPE 3





SECTION

PICAL WATERSTOP AT RAMP SLAB DETAIL





SCALE:

PROJECT NO.





# GUTTER MESH (SEE DETAIL 6 ) ON SHEET C-11) #4 AT 1/3 HEIGHT / #4 AT 24" O.C. #5 AT 24" O.C. ✓ / #4 AT 1/3 HEIGHT - PROPOSED CONCRETE POOL WALL / #5 AT 24" O.C. - #4 AT 24" O.C. EXISTING —— CONCRETE - #4 AT 24" O.C. POOL WALL PROPOSED CONCRETE POOL FLOOR - EXISTING CONCRETE POOL FLOOR POOL WALL AND FLOOR REBAR DETAIL SCALE: NONE









PERMIT PLANS





6 POOL LANE MARKING-PLAN DETAIL
SCALE: NONE











ORIFICE TO HAVE SMOOTH EDGES

JOINT SEALANT -

— NATATREAD —— SLIP-RESISTANT SURFACE

REMOVABLE PVC T-BAR GRATING







PROJECT NO.



# **PERMIT