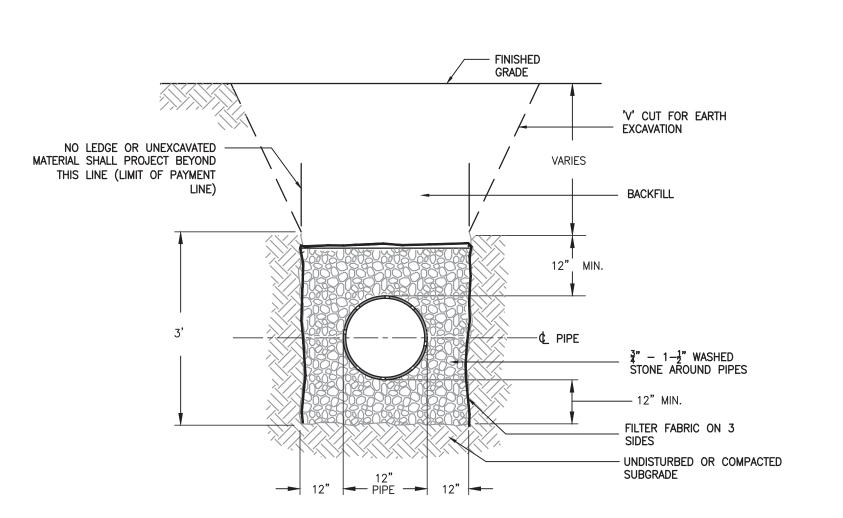

#### Climate Resiliency

The project involves the work on the existing pool structure and improvements to an existing parking lot. There will be no increase in runoff discharging from the project as a result of the proposed improvements, in fact there will be a decrease in runoff and an increase in infiltration. The project involves upgrading the existing stormwater system within the parking lot. Drainage from the parking lot will be captured in deep sump hooded catch basins for pretreatment prior to reaching an infiltration system constructed under the parking lot. Overflow drainage from the infiltration system will outlet to a drywell (beehive outlet structure) set in rip rap. Stormwater from the proposed employee parking area will be collected in a deep sump hooded catch basin and sent to a small infiltration system prior to out-letting to an existing municipal drainage system connected to Turtle Pond Parkway. The project will result in a decrease in existing stormwater peak flows discharging from the site. There will be a 60% reduction in peak discharge rates during the 25-year storm event upon completion of parking lot improvements.

There is no change in the impervious area associated with the pool deck so pre- and post- runoff quantities from the pool deck are not anticipated to change. A 4-inch-diameter trench drain will be installed along the pool deck and will collect and discharge stormwater from a small portion of the pool deck. The trench drain will outlet to the northeast of the pool deck. The outlet will be fitted with a HDPE flared end section and stone to protect the outlet from erosion. The outlet is set back from wetland resource areas and will not directly discharge to wetland resource areas. It is not anticipated that the trench drain will result in significant discharge volume to adjacent wetland buffer zone.