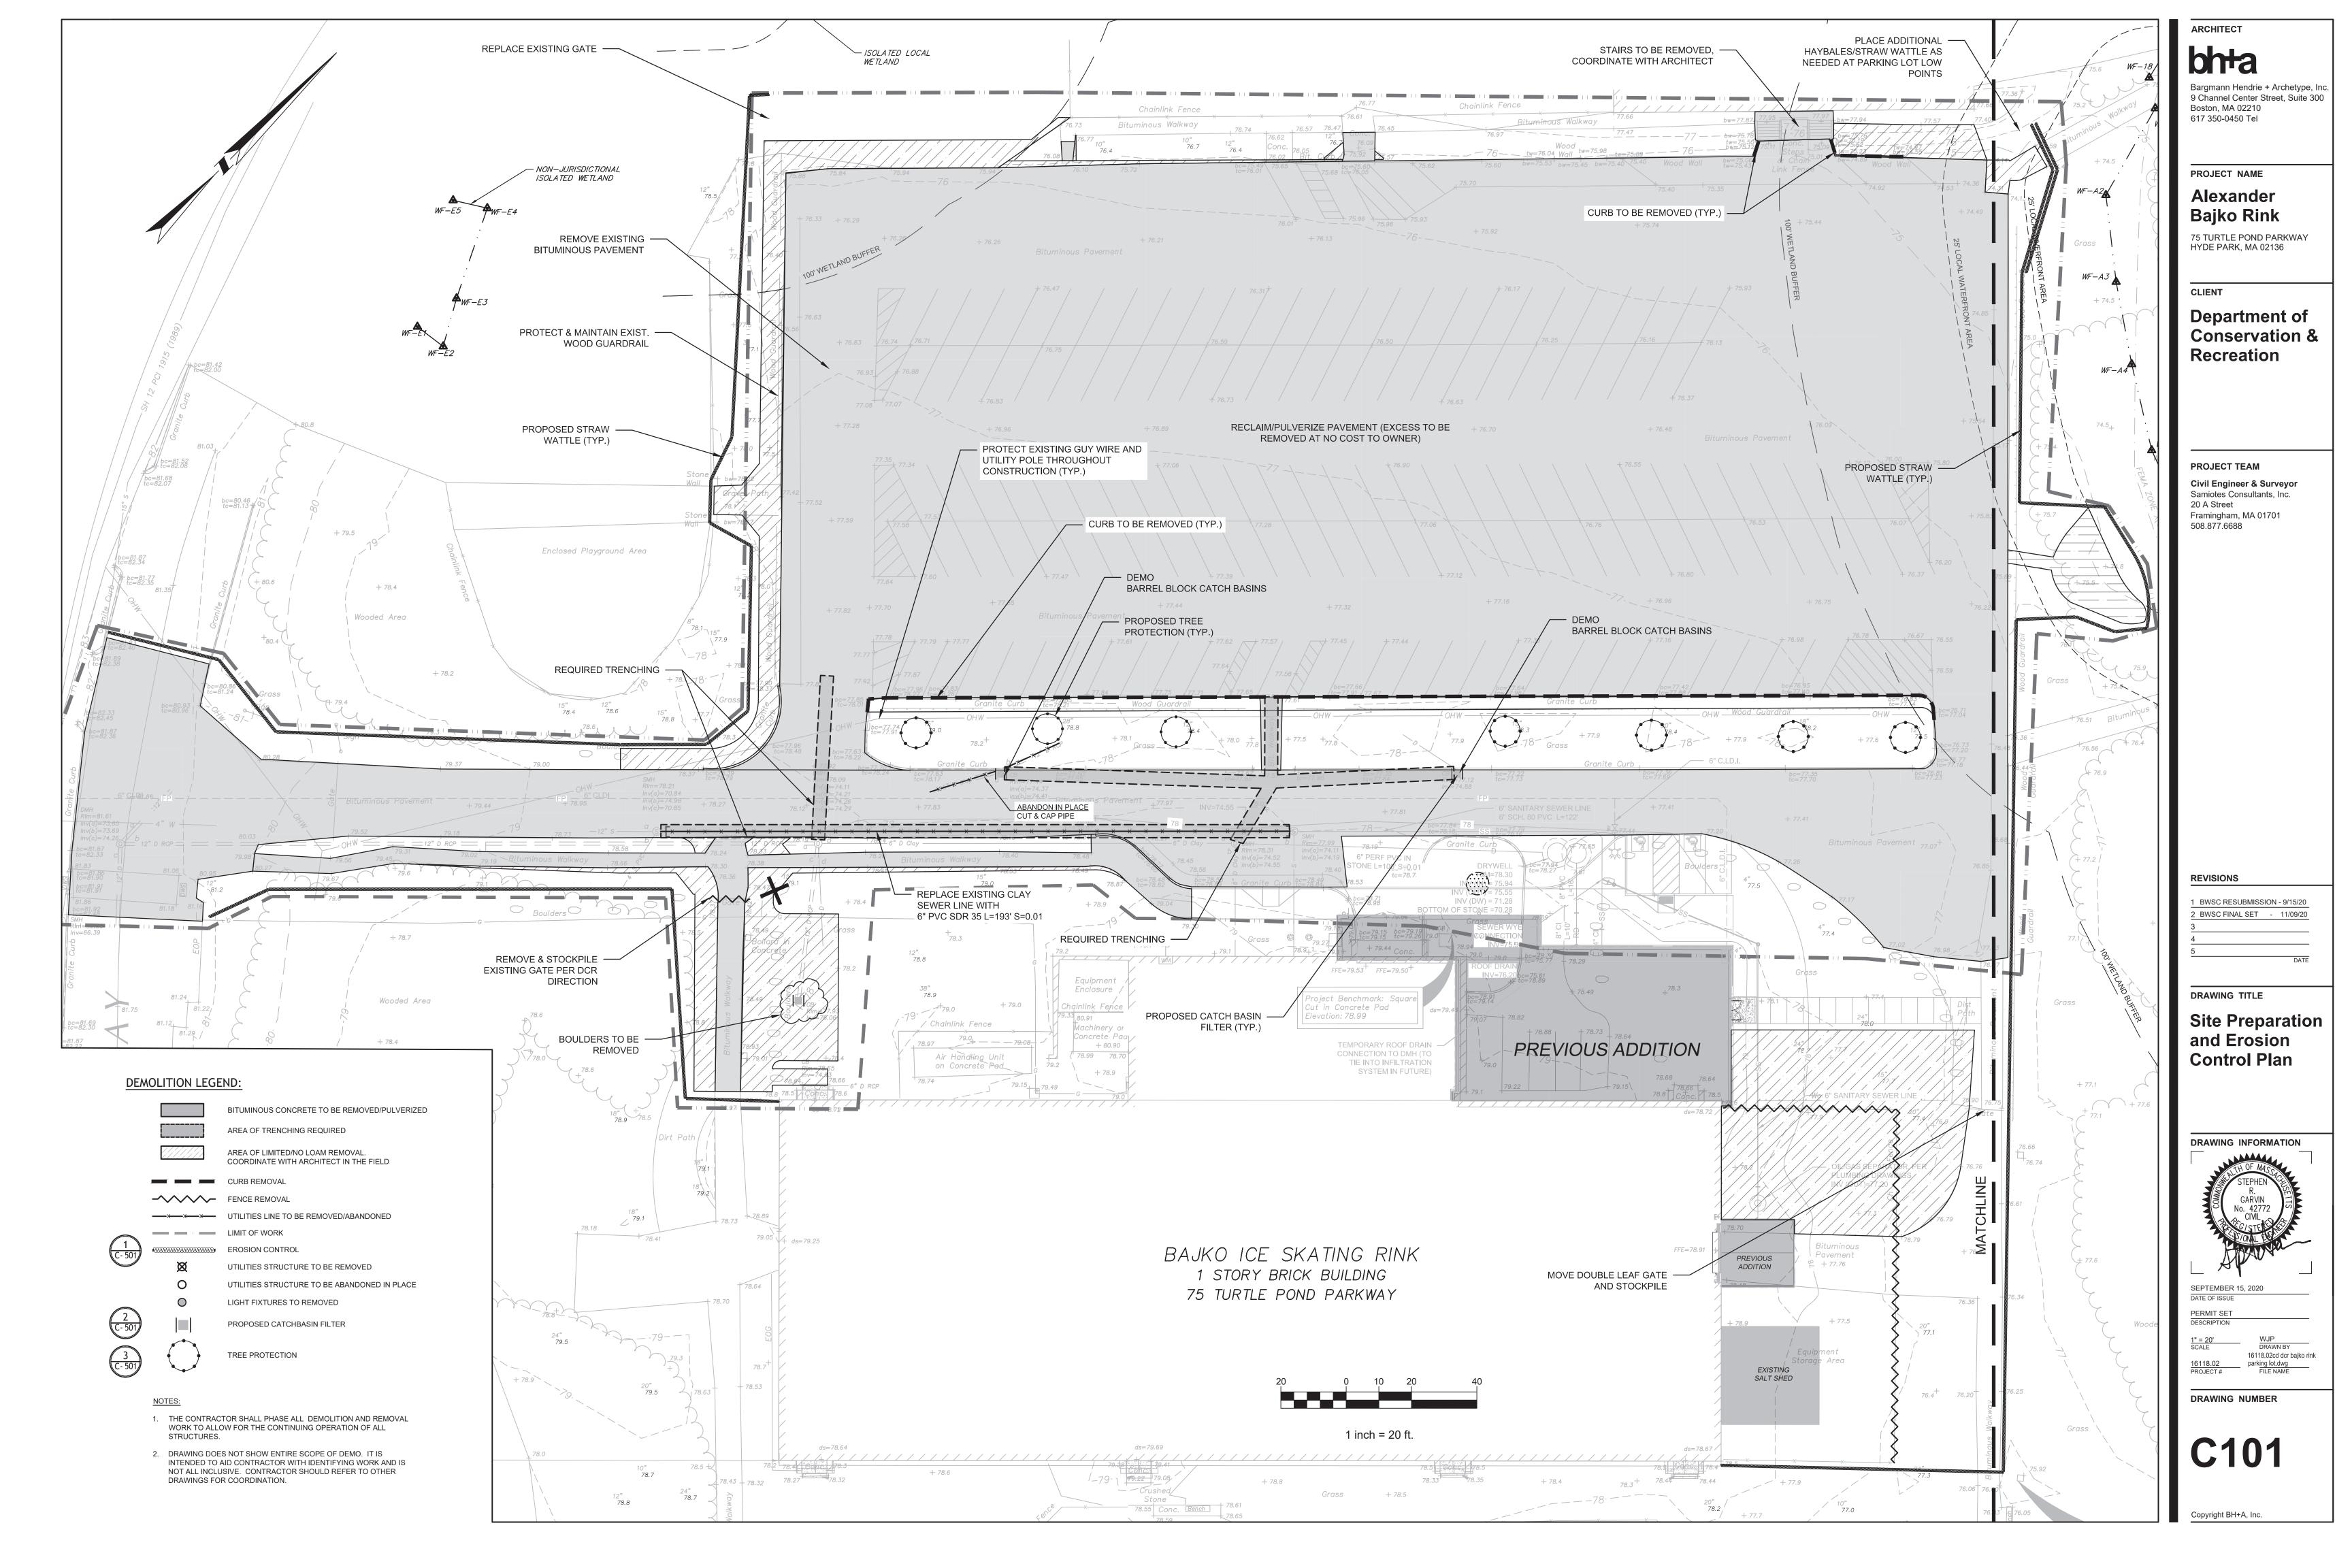

#### Intermittent Stream Related Buffers and Local Resource Areas

Temporary and permanent impacts to landscaped areas and lawn within the 100-foot buffer zone, 25-foot Waterfront Area, and 25-foot Riverfront Area associated with an unnamed intermittent stream will occur when constructing stairs, extending an existing paved sidewalk, installing the infiltration outlet structure, and installing erosion controls (Table 1). The remaining work within the buffer zone, Waterfront Area, and Riverfront Area will involve the reconstruction / replacement of existing pavement, structures, or utilities.

Approximately 5,463 square feet of local 25-foot Riverfront Area (RFA) associated with an unnamed intermittent stream exists on site. The proposed project will permanently impact 23 square feet of previously disturbed local RFA. This impact is associated with the new section of a paved path/walkway extending from the parking lot/pool building and connecting into the existing picnic area paths and footbridges. Approximately 365 square feet of temporary impacts to local RFA will occur when installing erosion controls, installing the infiltration system's outlet structure and when extending the path.

Approximately 6,926 square feet of local 25-foot Waterfront Area (WFA) (25 feet from the limits of the local RFA) associated with the unnamed intermittent stream exists on site. The project will permanently impact approximately 361 square feet and temporarily impact 1,900 square feet of previously landscaped or disturbed WFA on site. Permanent impacts are associated with the new section of a paved path/walkway extending from the parking lot/pool building and connecting into the existing picnic area paths and footbridges. Temporary impacts to the 25-foot WFA will occur when grading for walks, installing erosion controls and when installing the infiltration system's outlet pipe.

Approximately 400 square feet of new permanent and 200 square feet of temporary impacts to the intermittent stream's 100-foot buffer will occur during construction. These impacts are associate with the conversion of lawn to a new paved walkway / stair switchback between the parking lot and the pool building. Another 150 square feet of temporary impacts to the 100-foot intermittent stream buffer will occur when installing the infiltration system's outlet pipe.

All permanent and temporary impacts will occur within previously landscaped areas, lawn or disturbed areas immediately adjacent to existing pavement.

#### 4. The plan set will need to be revised with the correct resource area limits.

Revised plans are attached.

Please do not hesitate to contact me at 508-944-0479 should you have any questions and/or comments pertaining to the information contained herein or require additional information.

#### Attachments:

- 2 Revised Boston NOI Form Page 3
- 3 Revised Bajko Parking Lot Plans with Waterfront Area
- 4 Revised Olsen Pool Plans with Waterfront Area
- 5 Bajko Parking Lot Impact Figure
- 6 Olsen Pool Impact Figure