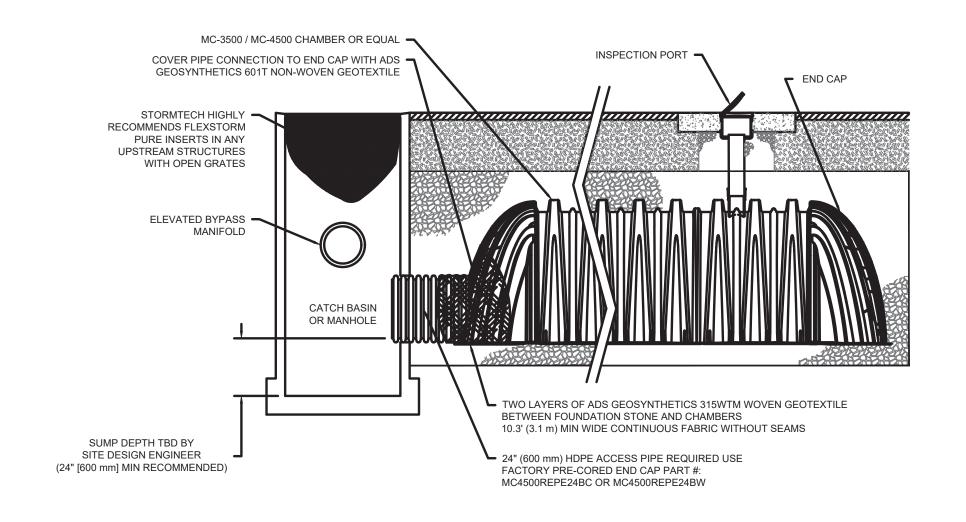

#### Climate Resiliency

The project involves the work on the existing pool structure and improvements to an existing parking lot. There will be no increase in runoff discharging from the project as a result of the proposed improvements, in fact there will be a decrease in runoff and an increase in infiltration. The project involves upgrading the existing stormwater system within the parking lot. Drainage from the parking lot will be captured in deep sump hooded catch basins for pretreatment prior to reaching an infiltration system constructed under the parking lot. Overflow drainage from the infiltration system will outlet to a drywell (beehive outlet structure) set in rip rap. Stormwater from the proposed employee parking area will be collected in a deep sump hooded catch basin and sent to a small infiltration system prior to out-letting to an existing municipal drainage system connected to Turtle Pond Parkway. The project will result in a decrease in existing stormwater peak flows discharging from the site. There will be a 60% reduction in peak discharge rates during the 25-year storm event upon completion of parking lot improvements.