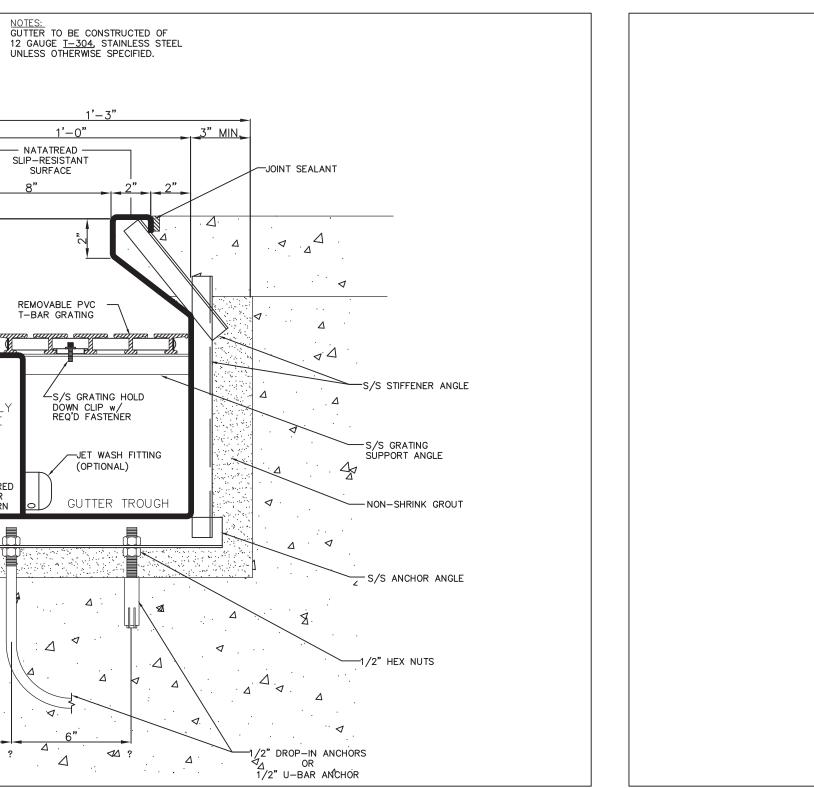

There is no change in the impervious area associated with the pool deck so pre- and post- runoff quantities from the pool deck are not anticipated to change. A 4-inch-diameter trench drain will be installed along the pool deck and will collect and discharge stormwater from a small portion of the pool deck. The trench drain will outlet to the northeast of the pool deck. The outlet will be fitted with a HDPE flared end section and stone to protect the outlet from erosion. The outlet is set back from wetland resource areas and will not directly discharge to wetland resource areas. It is not anticipated that the trench drain will result in significant discharge volume to adjacent wetland buffer zone.