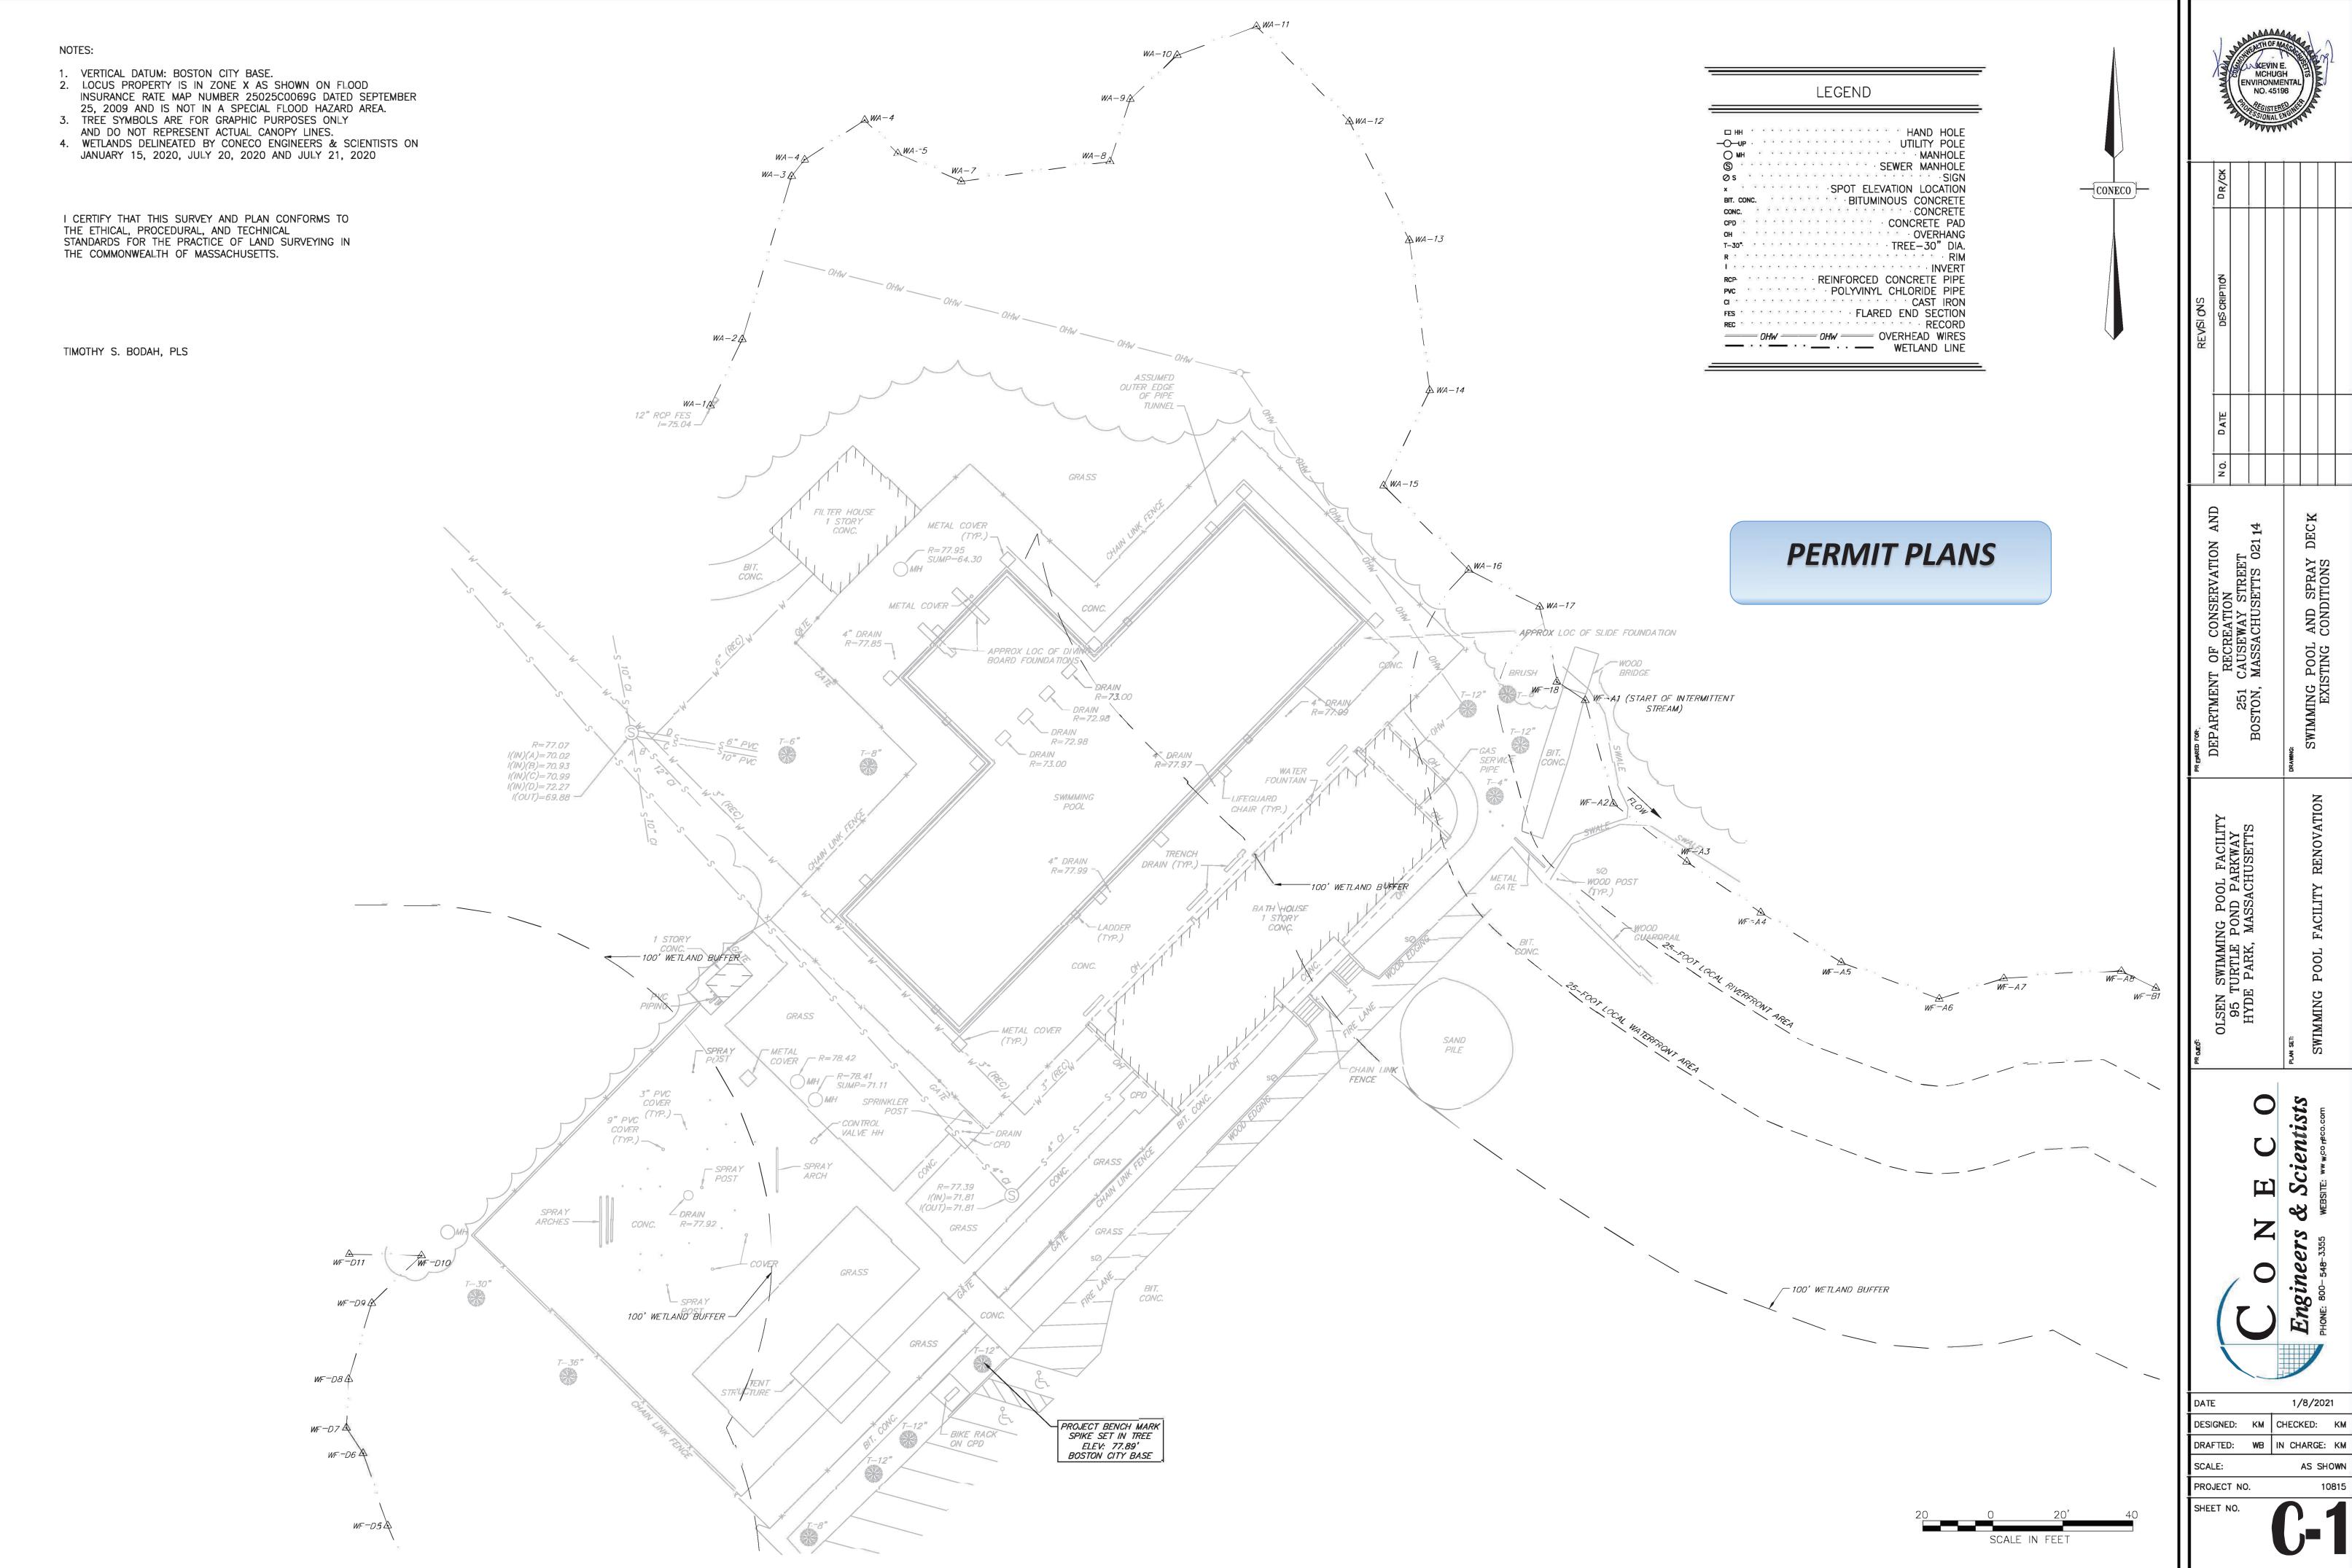

Approximately 5,463 square feet of local 25-foot Riverfront Area (RFA) associated with an unnamed intermittent stream exists on site. The proposed project will permanently impact 23 square feet of previously disturbed local RFA. This impact is associated with the new section of a paved path/walkway extending from the parking lot/pool building and connecting into the existing picnic area paths and footbridges. Approximately 365 square feet of temporary impacts to local RFA will occur when installing erosion controls, installing the infiltration system's outlet structure and when extending the path.

Approximately 6,926 square feet of local 25-foot Waterfront Area (WFA) (25 feet from the limits of the local RFA) associated with the unnamed intermittent stream exists on site. The project will permanently impact approximately 361 square feet and temporarily impact 1,900 square feet of previously landscaped or disturbed WFA on site. Permanent impacts are associated with the new section of a paved path/walkway extending from the parking lot/pool building and connecting into the existing picnic area paths and footbridges. Temporary impacts to the 25-foot WFA will occur when grading for walks, installing erosion controls and when installing the infiltration system's outlet pipe.

Approximately 400 square feet of new permanent and 200 square feet of temporary impacts to the intermittent stream's 100-foot buffer will occur during construction. These impacts are associate with the conversion of lawn to a new paved walkway / stair switchback between the parking lot and the pool building. Another 150 square feet of temporary impacts to the 100-foot intermittent stream buffer will occur when installing the infiltration system's outlet pipe.

#### Local Vegetated Wetland 100-Foot Buffer

Approximately 720 square feet of permanent impacts within the 100-foot buffer zone to local vegetated wetland resource area will occur in the north west corner of the parking lot when constructing a 6-foot sidewalk. The proposed sidewalk will be constructed within previously disturbed and lawn portions of the site between the existing parking lot pavement and the pool area.

#### Local Vegetated Wetland / State Bordering Vegetated Wetland 100-Foot Buffer

Approximately 14 square feet of permanent impact to the 100-foot buffer associated with local vegetated wetland / state Bordering Vegetate Wetland will occur when installing the flared end section and stone for the trench drain outlet to the north east of the pool.