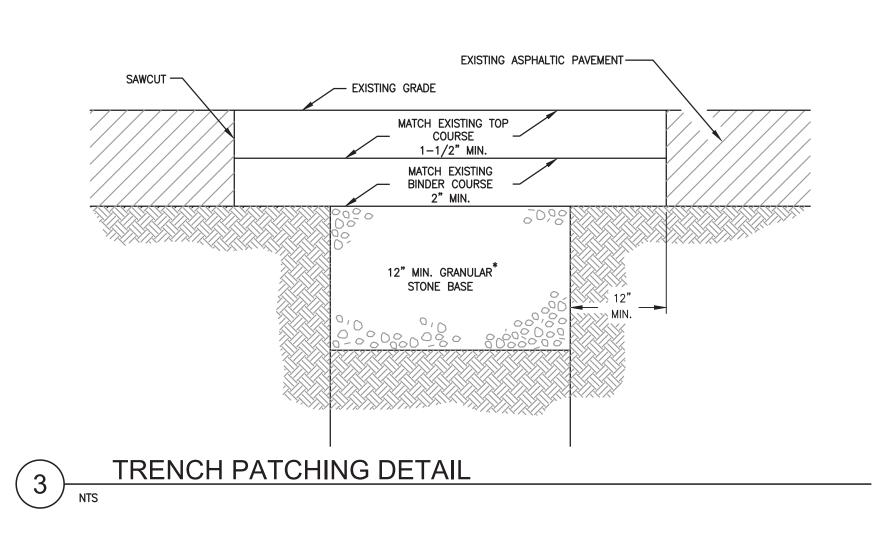

#### Intermittent Stream Related Buffers and Local Resource Areas

Temporary and permanent impacts to landscaped areas and lawn within the 100-foot buffer zone, 25-foot Waterfront Area, and 25-foot Riverfront Area associated with an unnamed intermittent stream will occur when constructing stairs, extending an existing paved sidewalk, installing the infiltration outlet structure, and installing erosion controls (Table 1). The remaining work within the buffer zone, Waterfront Area, and Riverfront Area will involve the reconstruction / replacement of existing pavement, structures, or utilities.

Approximately 5,463 square feet of local 25-foot Riverfront Area (RFA) associated with an unnamed intermittent stream exists on site. The proposed project will permanently impact 23 square feet of previously disturbed local RFA. This impact is associated with the new section of a paved path/walkway extending from the parking lot/pool building and connecting into the existing picnic area paths and footbridges. Approximately 365 square feet of temporary impacts to local RFA will occur when installing erosion controls, installing the infiltration system's outlet structure and when extending the path.

Approximately 6,926 square feet of local 25-foot Waterfront Area (WFA) (25 feet from the limits of the local RFA) associated with the unnamed intermittent stream exists on site. The project will permanently impact approximately 361 square feet and temporarily impact 1,900 square feet of previously landscaped or disturbed WFA on site. Permanent impacts are associated with the new section of a paved path/walkway extending from the parking lot/pool building and connecting into the existing picnic area paths and footbridges. Temporary impacts to the 25-foot WFA will occur when grading for walks, installing erosion controls and when installing the infiltration system's outlet pipe.

Approximately 400 square feet of new permanent and 200 square feet of temporary impacts to the intermittent stream's 100-foot buffer will occur during construction. These impacts are associate with the conversion of lawn to a new paved walkway / stair switchback between the parking lot and the pool building. Another 150 square feet of temporary impacts to the 100-foot intermittent stream buffer will occur when installing the infiltration system's outlet pipe.