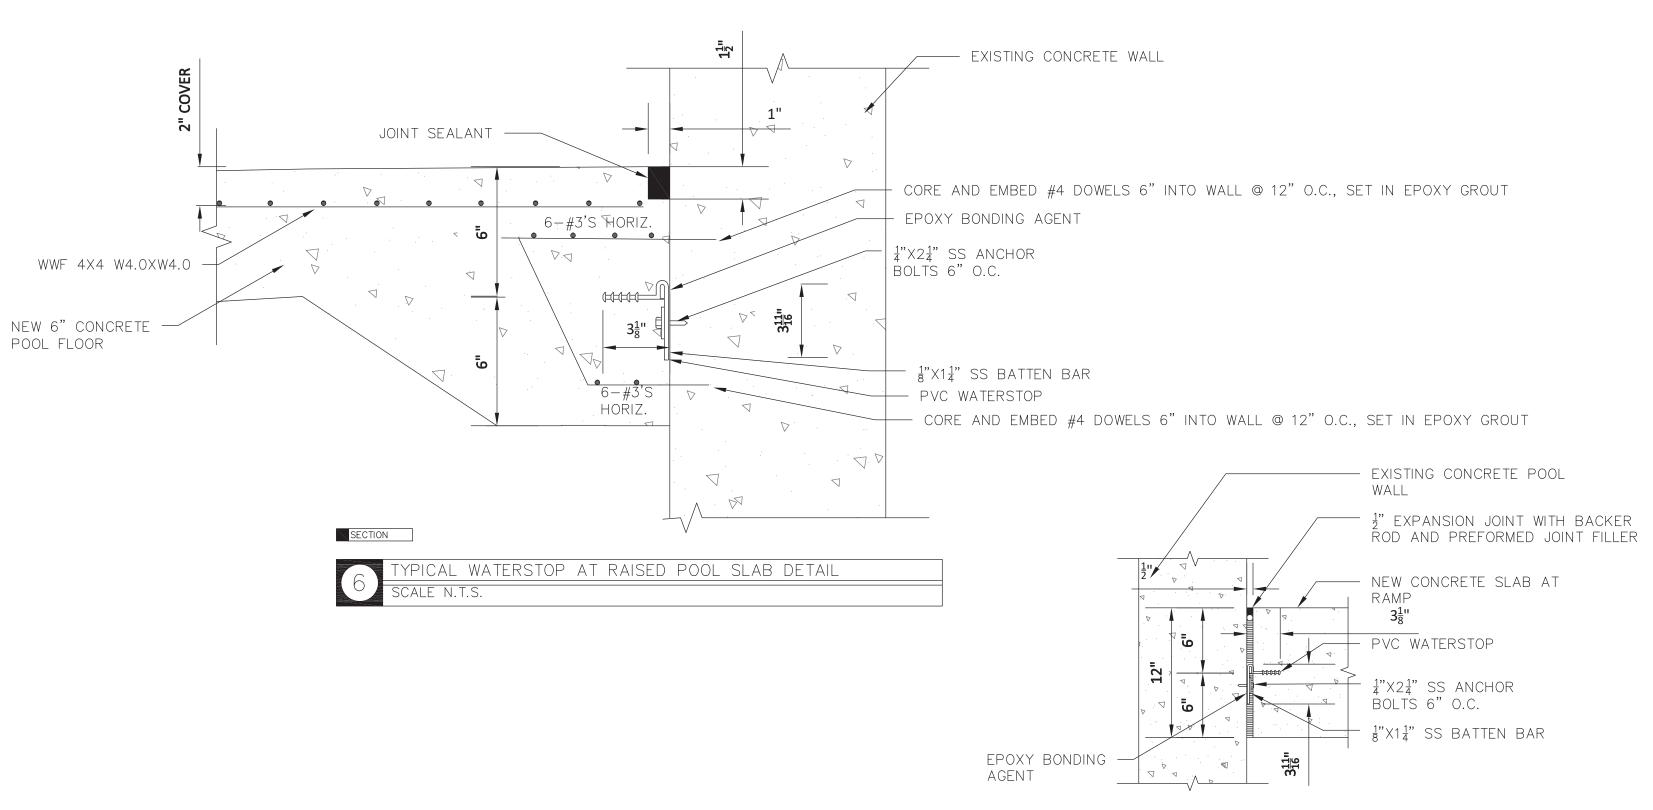

|                                  |     |       |

MASSACHUSETTS REGISTERED PROFESSIONAL ENGINEER #45196

SURVEYOR:
TIMOTHY S. BODAH, P.L.S.
CONECO ENGINEERS & SCIENTISTS, INC.

DATE:

MASSACHUSETTS REGISTERED PROFESSIONAL LAND SURVEYOR #46110





















# **PERMIT PLANS**





# REFERENCE NUMBER 3354-10.00.

3 WALL CONNECTION DETAIL
SCALE: NONE



RINSE STATION - ADA COMPLIANT (2)

SCALE: NONE



SIDE ELEVATION OF L.G. CHAIR

SCALE: NONE



NOT USED













**DETAIL AT EXISTING BUILDING** 

SCALE: NONE





















#### SECTION

PICAL WATERSTOP AT RAMP WALL FOOTING DETAIL



### SECTION

PLAN/SECTION



FACE OF RETAINING WALL

AT RAMP, RAMP SIDE

PICAL EXPANSION JOINT AT RAMP RETAINING WALL DETAIL



### SECTION

PICAL POOL CONSTRUCTION JOINT DETAIL - TYPE 3





SECTION

PICAL WATERSTOP AT RAMP SLAB DETAIL





SCALE:

PROJECT NO.





# GUTTER MESH (SEE DETAIL 6 ) ON SHEET C-11) #4 AT 1/3 HEIGHT / #4 AT 24" O.C. #5 AT 24" O.C. ✓ / #4 AT 1/3 HEIGHT - PROPOSED CONCRETE POOL WALL / #5 AT 24" O.C. - #4 AT 24" O.C. EXISTING —— CONCRETE - #4 AT 24" O.C. POOL WALL PROPOSED CONCRETE POOL FLOOR - EXISTING CONCRETE POOL FLOOR POOL WALL AND FLOOR REBAR DETAIL SCALE: NONE









PERMIT PLANS





6 POOL LANE MARKING-PLAN DETAIL
SCALE: NONE











ORIFICE TO HAVE SMOOTH EDGES

JOINT SEALANT -

— NATATREAD —— SLIP-RESISTANT SURFACE

REMOVABLE PVC T-BAR GRATING







PROJECT NO.



# **PERMIT PLANS**