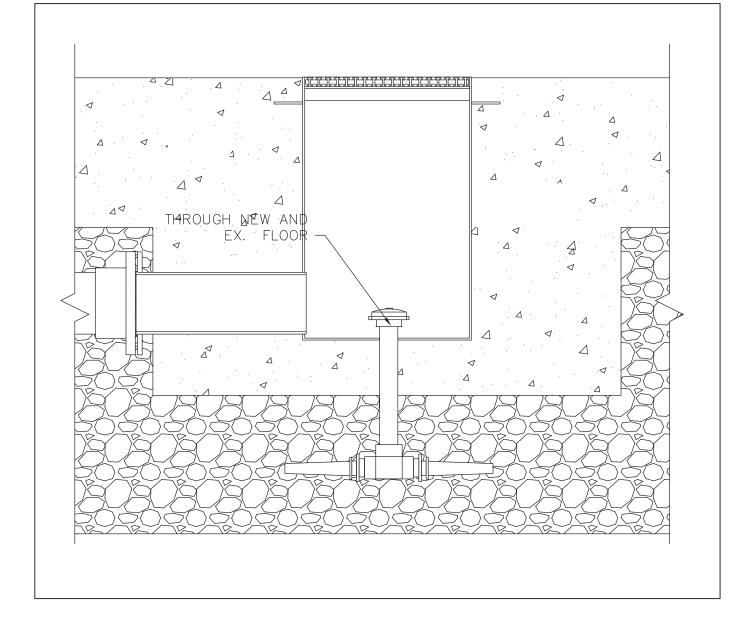

There is no change in the impervious area associated with the pool deck so pre- and post- runoff quantities from the pool deck are not anticipated to change. A 4-inch-diameter trench drain will be installed along the pool deck and will collect and discharge stormwater from a small portion of the pool deck. The trench drain will outlet to the northeast of the pool deck. The outlet will be fitted with a HDPE flared end section and stone to protect the outlet from erosion. The outlet is set back from wetland resource areas and will not directly discharge to wetland resource areas. It is not anticipated that the trench drain will result in significant discharge volume to adjacent wetland buffer zone.