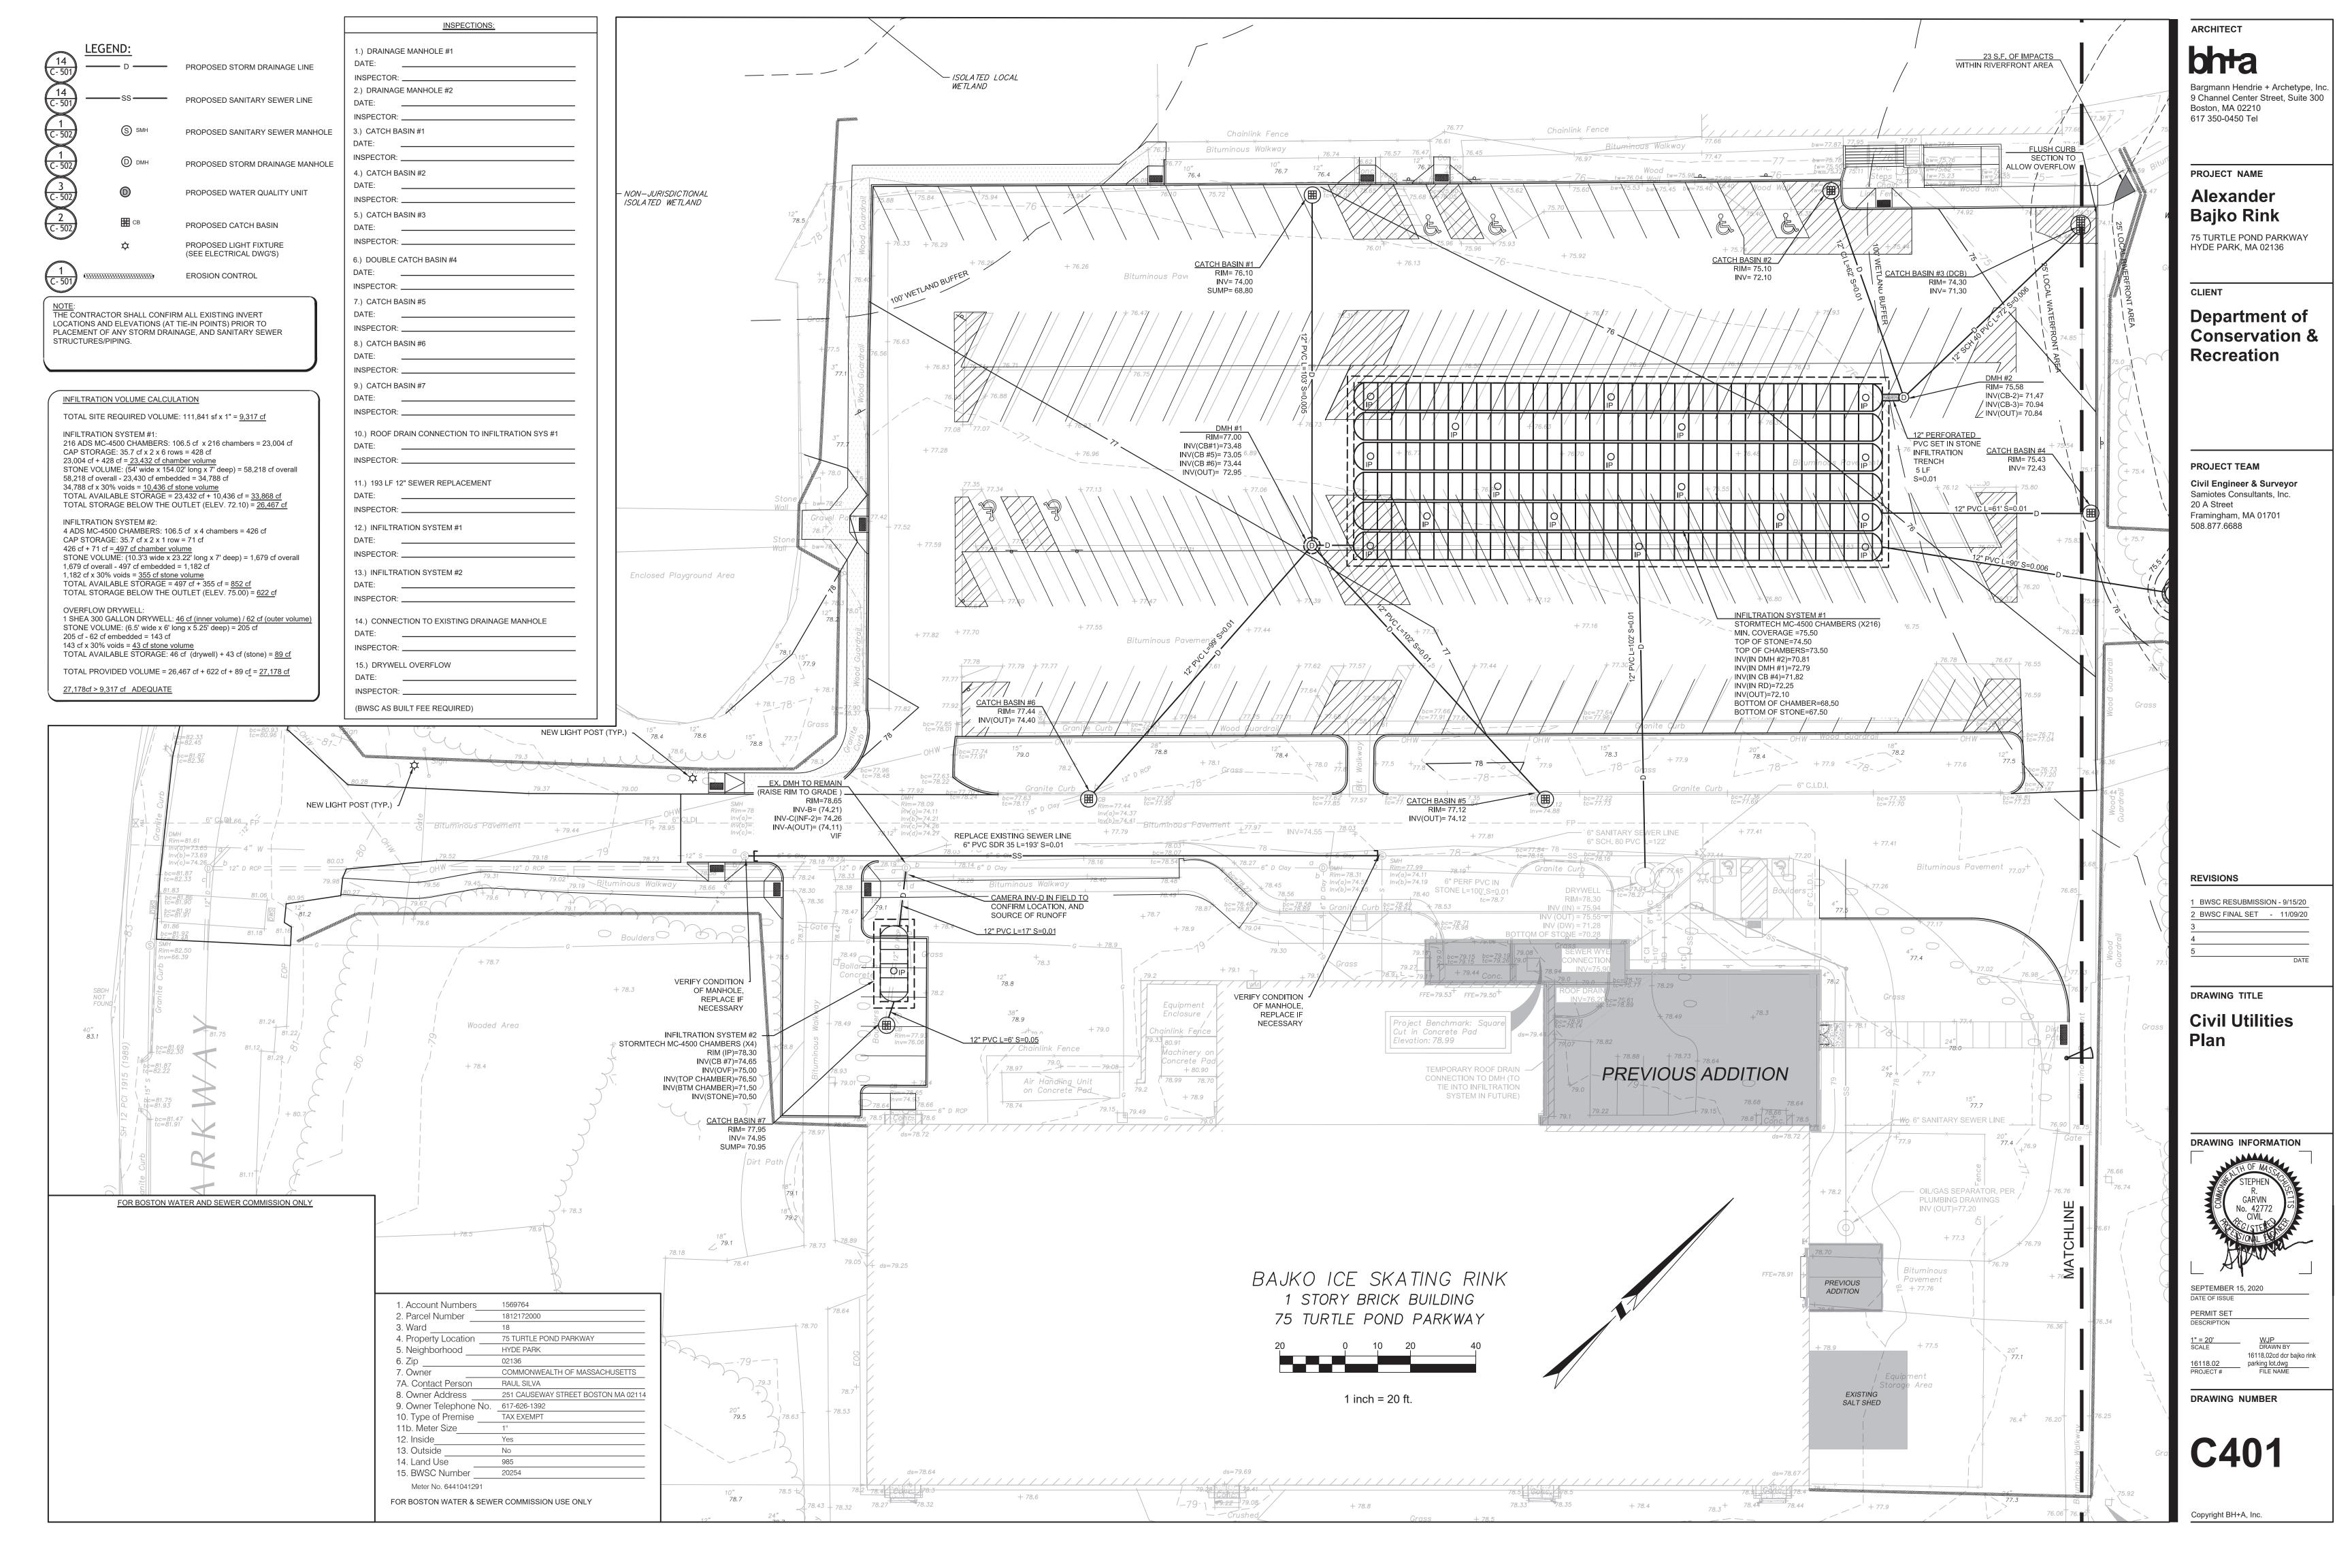

4 First Street, Bridgewater, MA 02324 (508) 697-3191 (800) 548-3355

The project involves improvements to the existing stormwater system on site. The parking lot stormwater improvements will improve surface and groundwater quality by pretreating stormwater prior to infiltrating stormwater below the parking areas. Larger flows from the existing parking lot overflow to an outlet structure set in rip rap to avoid erosion and siltation of adjacent resource areas. Larger flows from the employee parking lot will outlet to the municipal stormwater system.

#### Climate Resiliency

The project involves the work on the existing pool structure and improvements to an existing parking lot. There will be no increase in runoff discharging from the project as a result of the proposed improvements, in fact there will be a decrease in runoff and an increase in infiltration. The project involves upgrading the existing stormwater system within the parking lot. Drainage from the parking lot will be captured in deep sump hooded catch basins for pretreatment prior to reaching an infiltration system constructed under the parking lot. Overflow drainage from the infiltration system will outlet to a drywell (beehive outlet structure) set in rip rap. Stormwater from the proposed employee parking area will be collected in a deep sump hooded catch basin and sent to a small infiltration system prior to out-letting to an existing municipal drainage system connected to Turtle Pond Parkway. The project will result in a decrease in existing stormwater peak flows discharging from the site. There will be a 60% reduction in peak discharge rates during the 25-year storm event upon completion of parking lot improvements.

There is no change in the impervious area associated with the pool deck so pre- and post- runoff quantities from the pool deck are not anticipated to change. A 4-inch-diameter trench drain will be installed along the pool deck and will collect and discharge stormwater from a small portion of the pool deck. The trench drain will outlet to the northeast of the pool deck. The outlet will be fitted with a HDPE flared end section and stone to protect the outlet from erosion. The outlet is set back from wetland resource areas and will not directly discharge to wetland resource areas. It is not anticipated that the trench drain will result in significant discharge volume to adjacent wetland buffer zone.

#### 4. The plan set will need to be revised with the correct resource area limits.

Revised plans are attached.

Please do not hesitate to contact me at 508-944-0479 should you have any questions and/or comments pertaining to the information contained herein or require additional information.

#### Attachments:

- 2 Revised Boston NOI Form Page 3
- 3 Revised Bajko Parking Lot Plans with Waterfront Area
- 4 Revised Olsen Pool Plans with Waterfront Area
- 5 Bajko Parking Lot Impact Figure
- 6 Olsen Pool Impact Figure