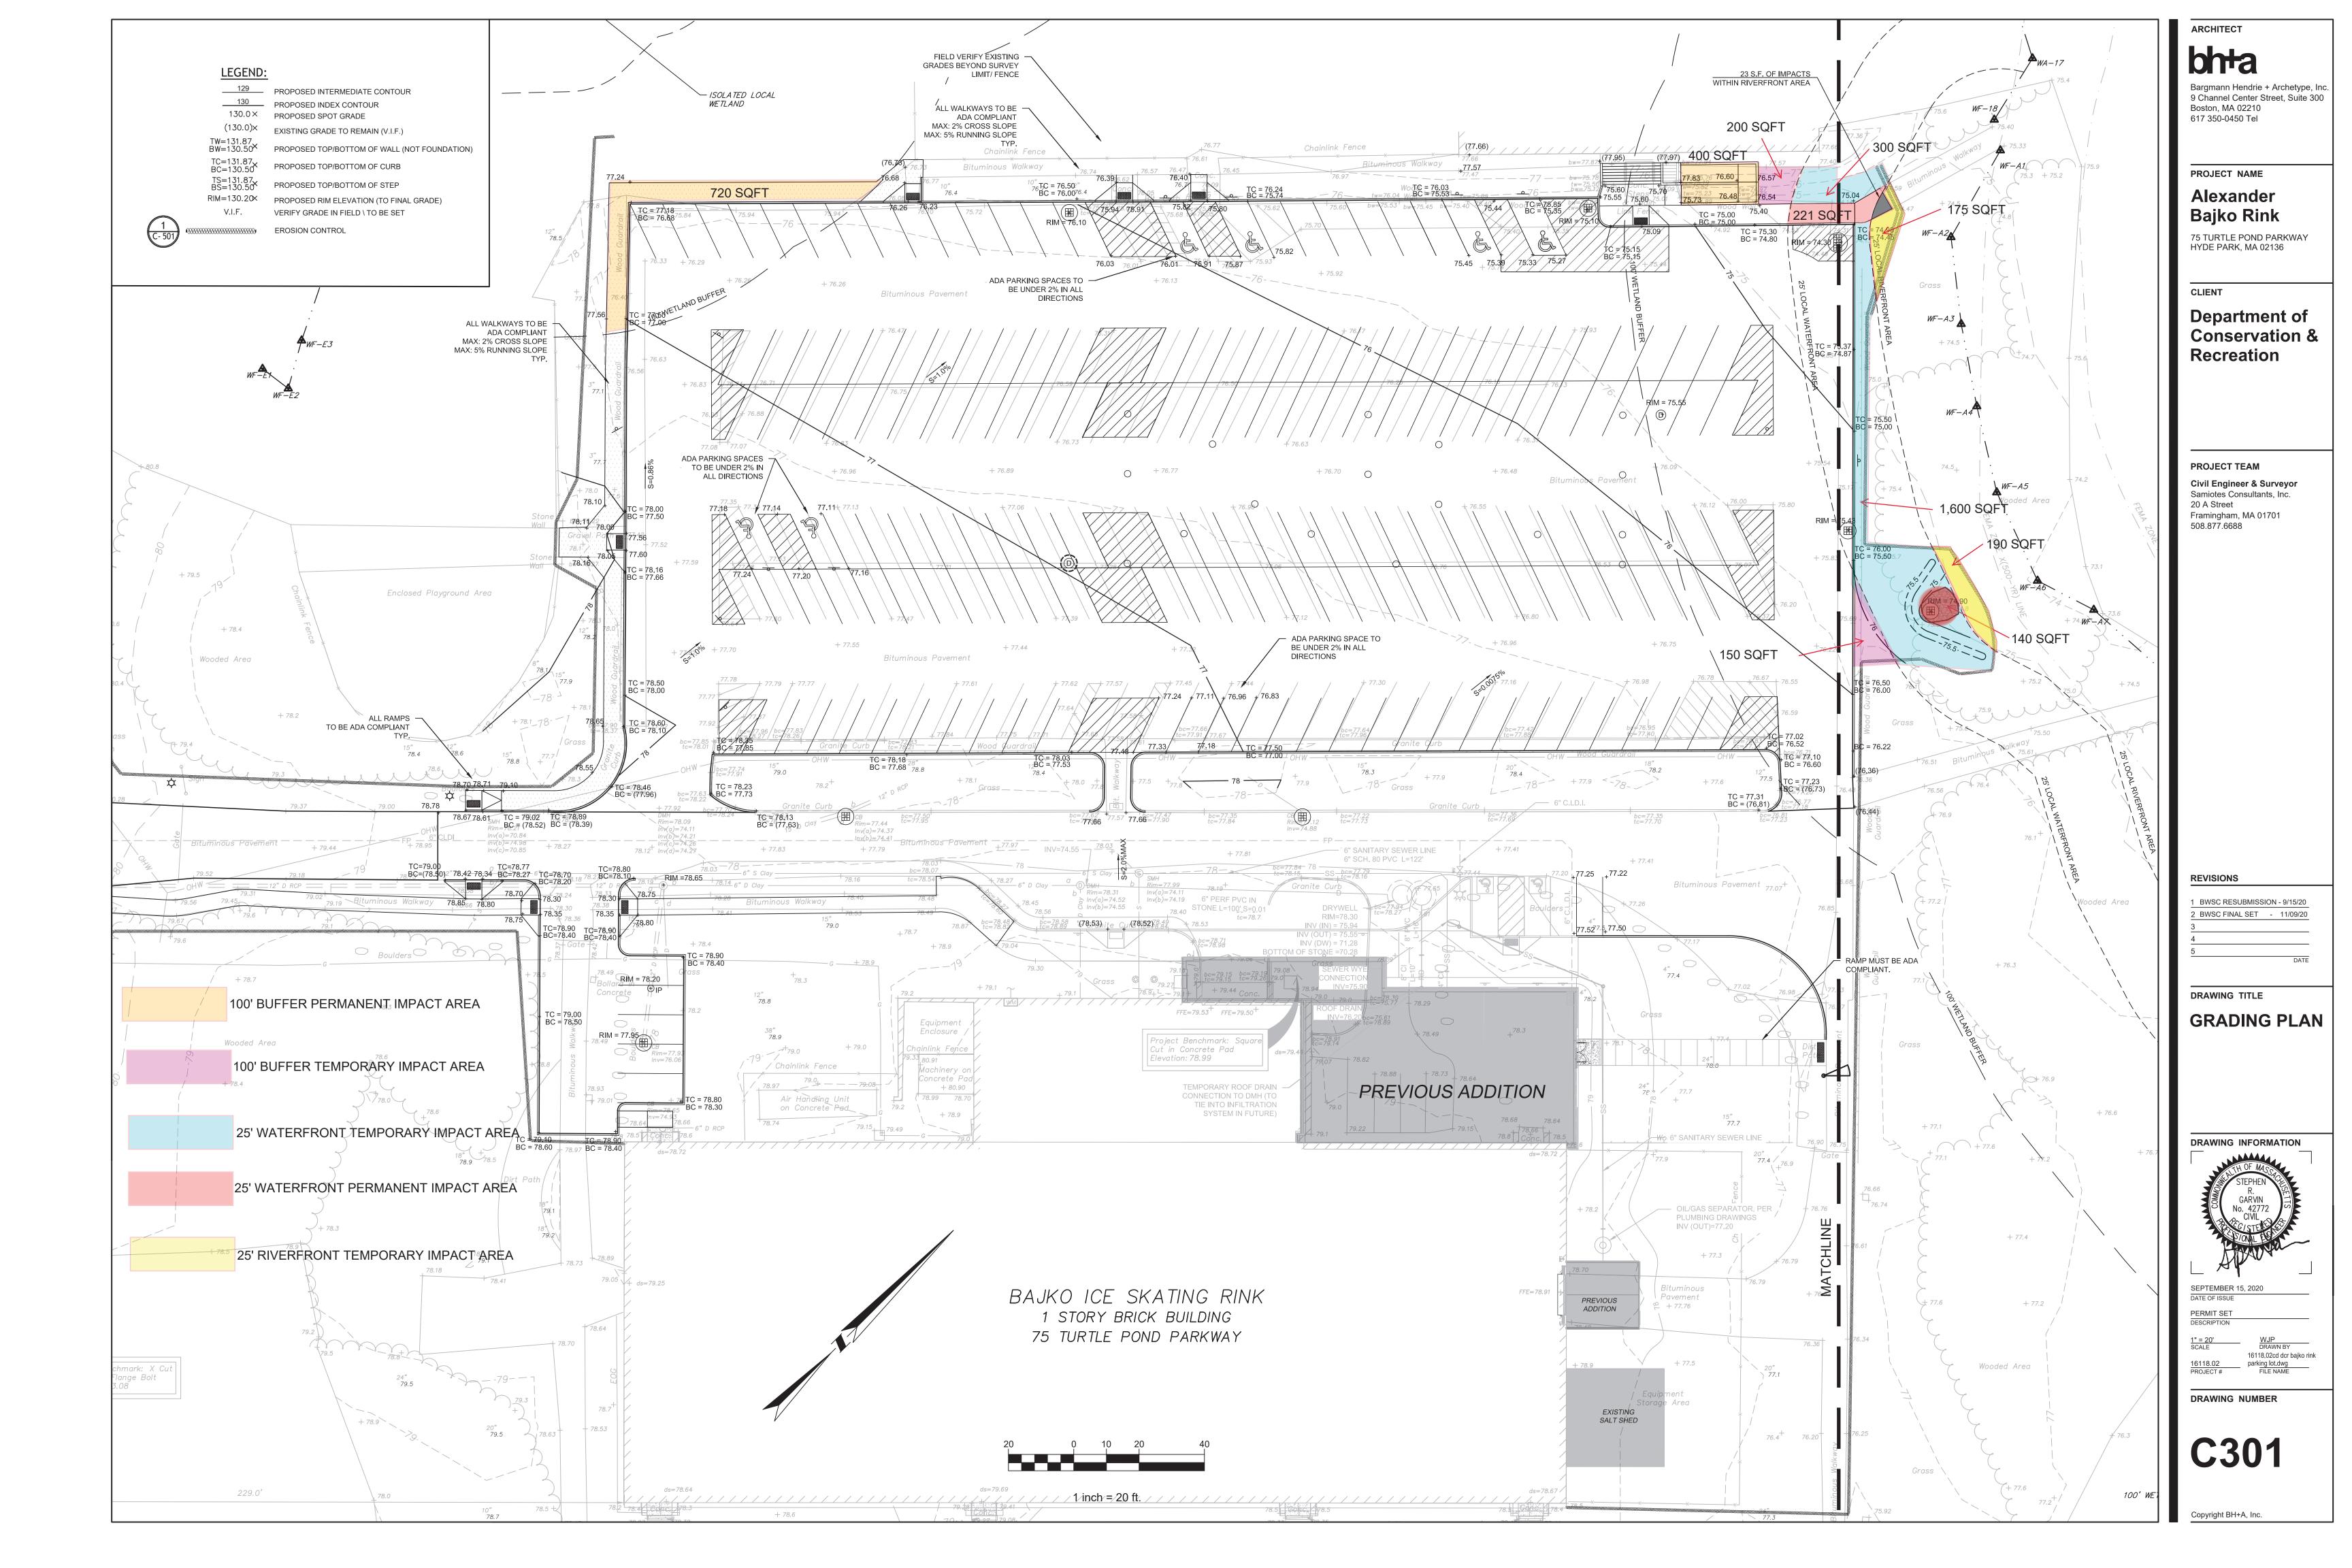

# provisions of the Act and Ordinance, and a discussion of climate resilience (see the filing guide for specifics).

The project will result in temporary and permanent new impacts to the buffer zone, local 25-foot Riverfront Area and local 25-foot Waterfront Area associated with an intermittent stream, and new permanent impacts to the local vegetated wetland 100-foot buffer zone.

#### Intermittent Stream Related Buffers and Local Resource Areas

Temporary and permanent impacts to landscaped areas and lawn within the 100-foot buffer zone, 25-foot Waterfront Area, and 25-foot Riverfront Area associated with an unnamed intermittent stream will occur when constructing stairs, extending an existing paved sidewalk, installing the infiltration outlet structure, and installing erosion controls (Table 1). The remaining work within the buffer zone, Waterfront Area, and Riverfront Area will involve the reconstruction / replacement of existing pavement, structures, or utilities.

Table: Temporary and Permanent Impacts to Local Resource Areas and State and Local Buffer Zones

| Resource Areas / Buffer Zones                                           | Total Area on Site | Total<br>Temporary<br>Impacts | Total<br>Permanent<br>Impacts |
|-------------------------------------------------------------------------|--------------------|-------------------------------|-------------------------------|
| 25' Riverfront Area                                                     | 5,463 sf           | 365 sf                        | 23 sf                         |
| 25' Waterfront Area                                                     | 6,926 sf           | 1,900 sf                      | 361 sf                        |
| Intermittent Stream 100' Buffer                                         | 16,136 sf          | 350 sf                        | 400 sf                        |
| Local Vegetated Wetland 100' Buffer                                     | 26,758 sf          | -                             | 720 sf                        |
| Local Vegetated Wetland / State Bordering Vegetated Wetland 100' Buffer | 23,444 sf          | -                             | 14 sf                         |

Approximately 5,463 square feet of local 25-foot Riverfront Area (RFA) associated with an unnamed intermittent stream exists on site. The proposed project will permanently impact 23 square feet of previously disturbed local RFA. This impact is associated with the new section of a paved path/walkway extending from the parking lot/pool building and connecting into the existing picnic area paths and footbridges. Approximately 365 square feet of temporary impacts to local RFA will occur when installing erosion controls, installing the infiltration system's outlet structure and when extending the path.

Approximately 6,926 square feet of local 25-foot Waterfront Area (WFA) (25 feet from the limits of the local RFA) associated with the unnamed intermittent stream exists on site. The project will permanently impact approximately 361 square feet and temporarily impact 1,900 square feet of previously landscaped or disturbed WFA on site. Permanent impacts are associated with the new section of a paved path/walkway extending from the parking lot/pool building and connecting into the existing picnic area paths and footbridges. Temporary impacts to the 25-foot WFA will occur when grading for walks, installing erosion controls and when installing the infiltration system's outlet pipe.

Approximately 400 square feet of new permanent and 200 square feet of temporary impacts to the intermittent stream's 100-foot buffer will occur during construction. These impacts are associate with the conversion of lawn to a new paved walkway / stair switchback between the parking lot and the pool building. Another 150 square feet of temporary impacts to the 100-foot intermittent stream buffer will occur when installing the infiltration system's outlet pipe.

#### Local Vegetated Wetland 100-Foot Buffer

Approximately 720 square feet of permanent impacts within the 100-foot buffer zone to local vegetated wetland resource area will occur in the north west corner of the parking lot when constructing a 6-foot sidewalk. The proposed sidewalk will be constructed within previously disturbed and lawn portions of the site between the existing parking lot pavement and the pool area.

#### Attachments:

- 2 Revised Boston NOI Form Page 3
- 3 Revised Bajko Parking Lot Plans with Waterfront Area
- 4 Revised Olsen Pool Plans with Waterfront Area
- 5 Bajko Parking Lot Impact Figure
- 6 Olsen Pool Impact Figure