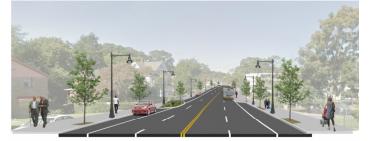

## **STATION NO. 1**

Concept No. 3 – Road Diet with Median

#### **Advantages**

- □ Reduced Vehicle Speeds
- □ Shorter Crosswalks
- □ Separated Bicycle Facility
- □ Improved Bus Stops
- □ New Street Lighting
- □ New Street Trees

#### **Dis-Advantages**

- Limited access to driveways
  - due to median
- □ Additional Vehicle Travel Delay
  - (1 Minute during Peak Hours)

City of Boston

ይ

City of Boston Disabilities Com

Concept No. 4 – Road Diet without Median