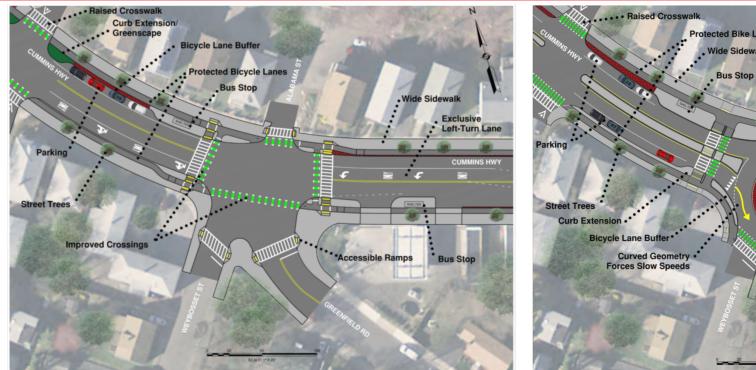

### **ROUNDABOUT vs. TRAFFIC SIGNAL**

## **STATION NO. 2**

Cummins Highway / Greenfield Road / Weybosset Street Traffic Signal

#### **Advantages**

Dedestrian Crossings are controlled with a WALK /

DON'T WALK signal

### **Dis-Advantages**

⊛

City of Boston

ይ

□ No speed reduction

City of Boston Water & Sewer

Cummins Highway / Greenfield Road / Weybosset Street Roundabout

#### **Advantages**

- □ Reduced Vehicle Speeds
- □ Shorter Crosswalks
- Creates Gateway to Mattapan for possible art installation

### Dis-Advantages

Pedestrians wait for gaps in traffic to cross street

В