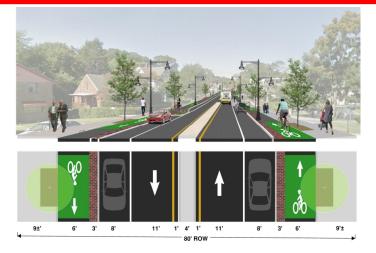

### **STATION NO. 1**

Concept No. 1 – Four Lanes Maintain Median

#### <u>Advantages</u>

□ Improved Bus Stops

□ New Street Lighting

□ New Street Trees

#### **Dis-Advantages**

□ No Speed Reduction

Long Crosswalks

□ No Bicycle Facility

⊛

City of Boston

ይ

City of Boston Disabilities Con