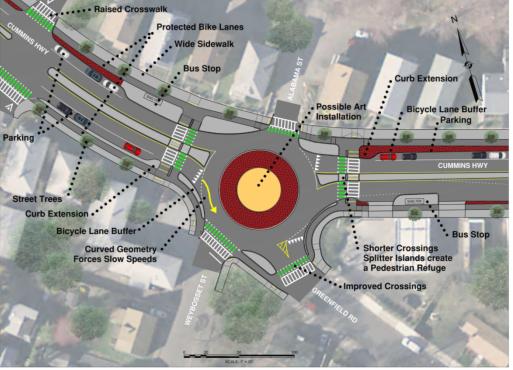

#### **Advantages**

- □ Reduced Vehicle Speeds
- □ Shorter Crosswalks
- Creates Gateway to Mattapan for possible art installation

### Dis-Advantages

Pedestrians wait for gaps in traffic to cross street

В