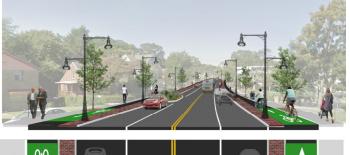

## **STATION NO. 1**

Concept No. 3 – Road Diet with Median

#### **Advantages**

- □ Reduced Vehicle Speeds
- □ Shorter Crosswalks
- □ Separated Bicycle Facility
- □ Improved Bus Stops
- □ New Street Lighting
- □ New Street Trees

#### **Dis-Advantages**

- Limited access to driveways
  - due to median
- □ Additional Vehicle Travel Delay
  - (1 Minute during Peak Hours)

City of Boston

ይ

City of Boston Disabilities Com

Concept No. 4 – Road Diet without Median