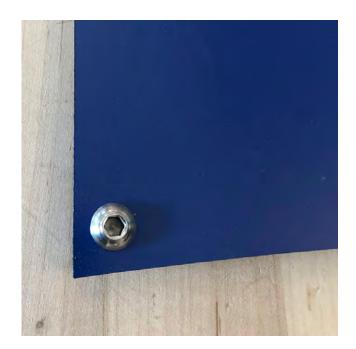

## FASTENER TYPE AND LAYOUT -

These attractive stainless steel bolts will be carefully placed to follow the shape of the wave and mimic an industrial, riveted look, in keeping with the nautical history of the neighborhood.