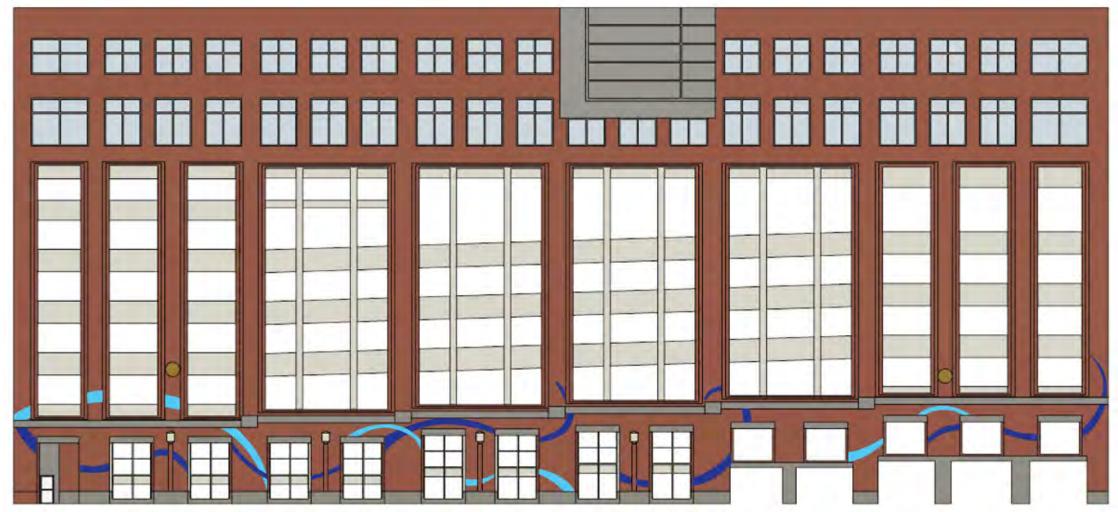

## WAVE REVISIONS -

The previously approved wave concept showed waves spanning the open areas of the upper levels of the parking garage and waves mounted to the face of the building on street level.

This new concept shows the waves mounted only to the face of the building, with fasteners in the mortar of the brick. The previous design required more modification to the building than feasible.

NEW

PREVIOUSLY APPROVED