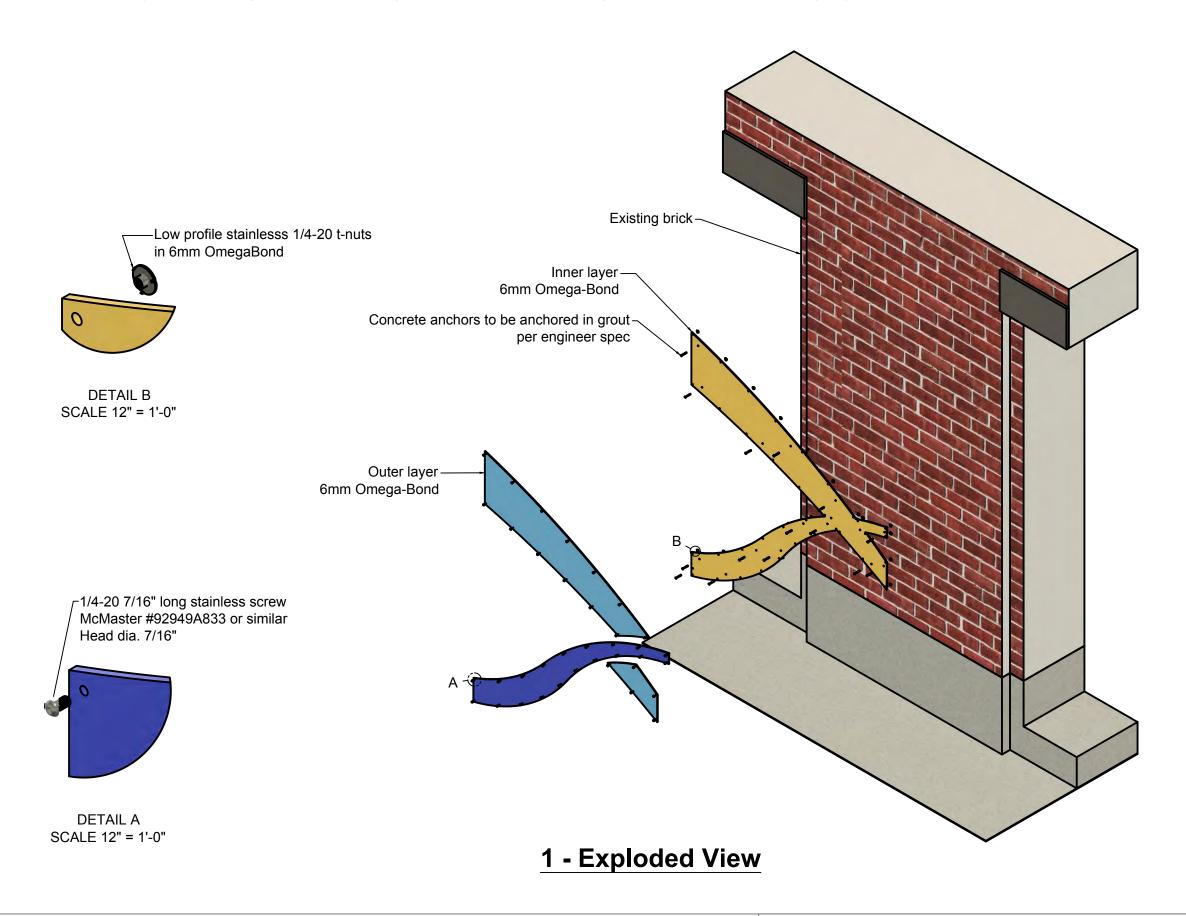

## FASTENER CONCEPT -

Instead of using adhesives as in the previous design, we will be using fasteners to ensure safety and ease of removal if any repairs need to be made.

## FASTENER TYPE AND LAYOUT -

These attractive stainless steel bolts will be carefully placed to follow the shape of the wave and mimic an industrial, riveted look, in keeping with the nautical history of the neighborhood.