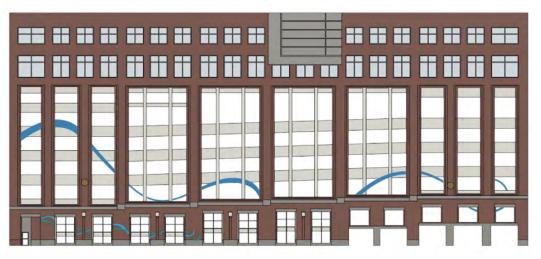

## WAVE REVISIONS -

The previously approved wave concept showed waves spanning the open areas of the upper levels of the parking garage and waves mounted to the face of the building on street level.

This new concept shows the waves mounted only to the face of the building, with fasteners in the mortar of the brick. The previous design required more modification to the building than feasible.

NEW

PREVIOUSLY APPROVED