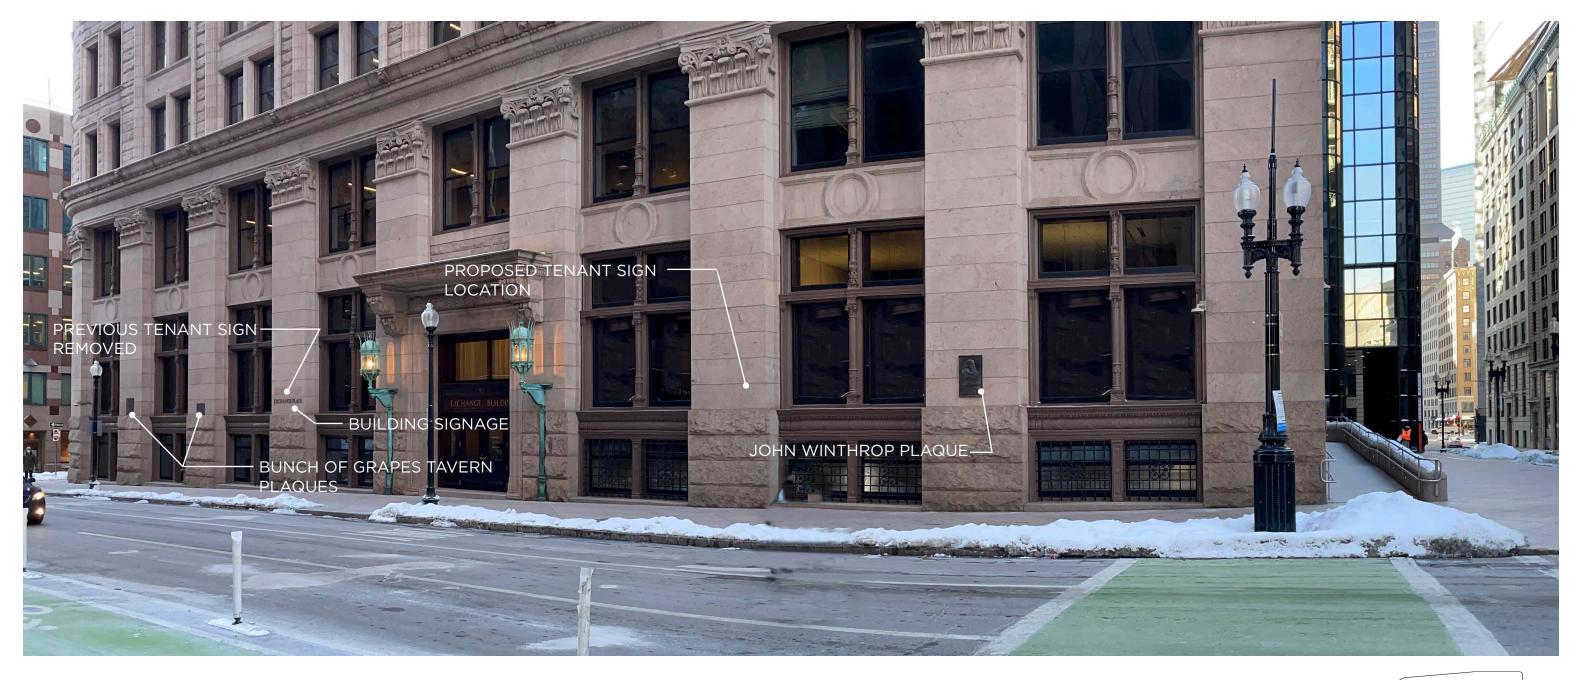

Amalgamated Bank : Boston Offices @ 53 State Street

**EXISTING PLAQUES** 

STATE STREET ELEVATION WITH PROPOSED SIGNAGE

05.25.21

ALTERNATE VIEW - STATE ST TOWARDS CONGRESS ST

CLOSE UP VIEW

**PROPOSED EXTERIOR SIGNAGE DETAILS** 

05.25.21

• OVERALL WIDTH OF SIGN TO MATCH NEARBY • REFER TO SHOP DRAWING ON NEXT PAGE