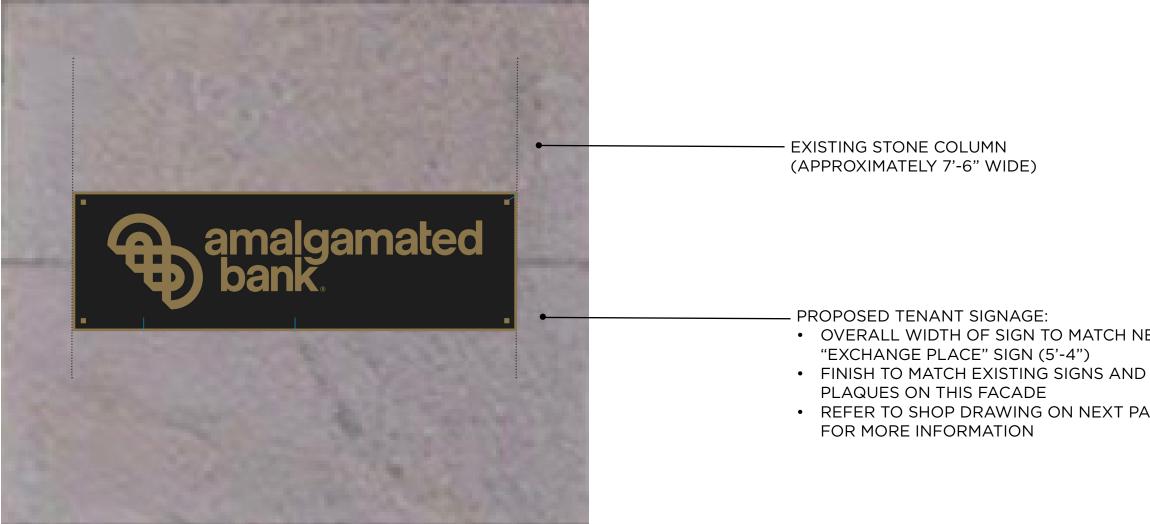

05.25.21

• OVERALL WIDTH OF SIGN TO MATCH NEARBY • REFER TO SHOP DRAWING ON NEXT PAGE