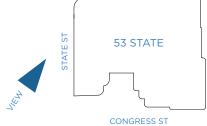

CONTEXT PHOTO - VIEW OF STATE STREET ELEVATION

05.25.21

EXISTING SIGNAGE AT STATE STREET ELEVATION

ON THIS SITE ORIGINALLY KNOWN AS THE BUNCH OF GRAPES TAVERN MEMBERS OF THE OHIO COMPANY MET IN THE YEAR 1786 TO WRITE THE CHARTER FOR OHIO UNIVERSITY WHICH OPENED 1804 IN ATHENS OHIO TO BECOME THE OLDEST UNIVERSITY WEST OF THE ALLEGHENY MOUNTAINS