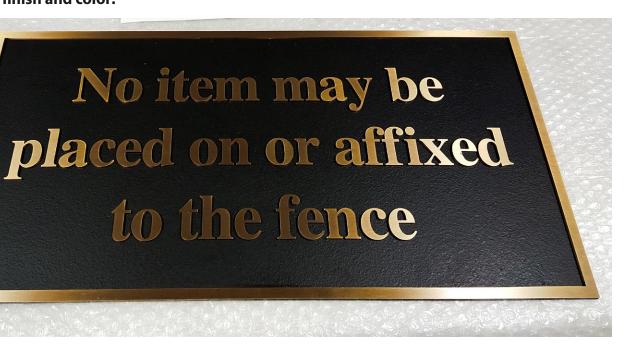

## **Details:**

- (1) 64"w x 20"h 3/8" thick stainless steel signage
- Logo and border depth = 1/8''
- 3/8" Single line border
- Dark Oxide background with Stipple texture
- (4) Rosettes

DISCLAIMER

Boston Building Wraps Inc Right to Authorship Credit. Client and/or Commissioner, hereafter referred to as BBWInc., agree that when asked, User must properly identify BBWInc. as the creator of artwork for future reproduction. Both parties agree that authorization to proceed with project whether per written estimate or verbal authorization will act as User's naming of BBWInc.; as vendor for said services. User does not have a proactive duty to display BBWInc.'s name together with Work, but User may not seek to mislead others that Work was created by anyone other than BBWInc. User request of BBWInc. to create project relevant drawings, sketches and/or artwork includes only the final, deliverable art, and not any preliminary Work or sketches. In the event of Termination. Either party may terminate the contract at any time through written request. The User shall upon termination pay BBWInc. all unpaid amounts due for Services completed prior to notice of termination.