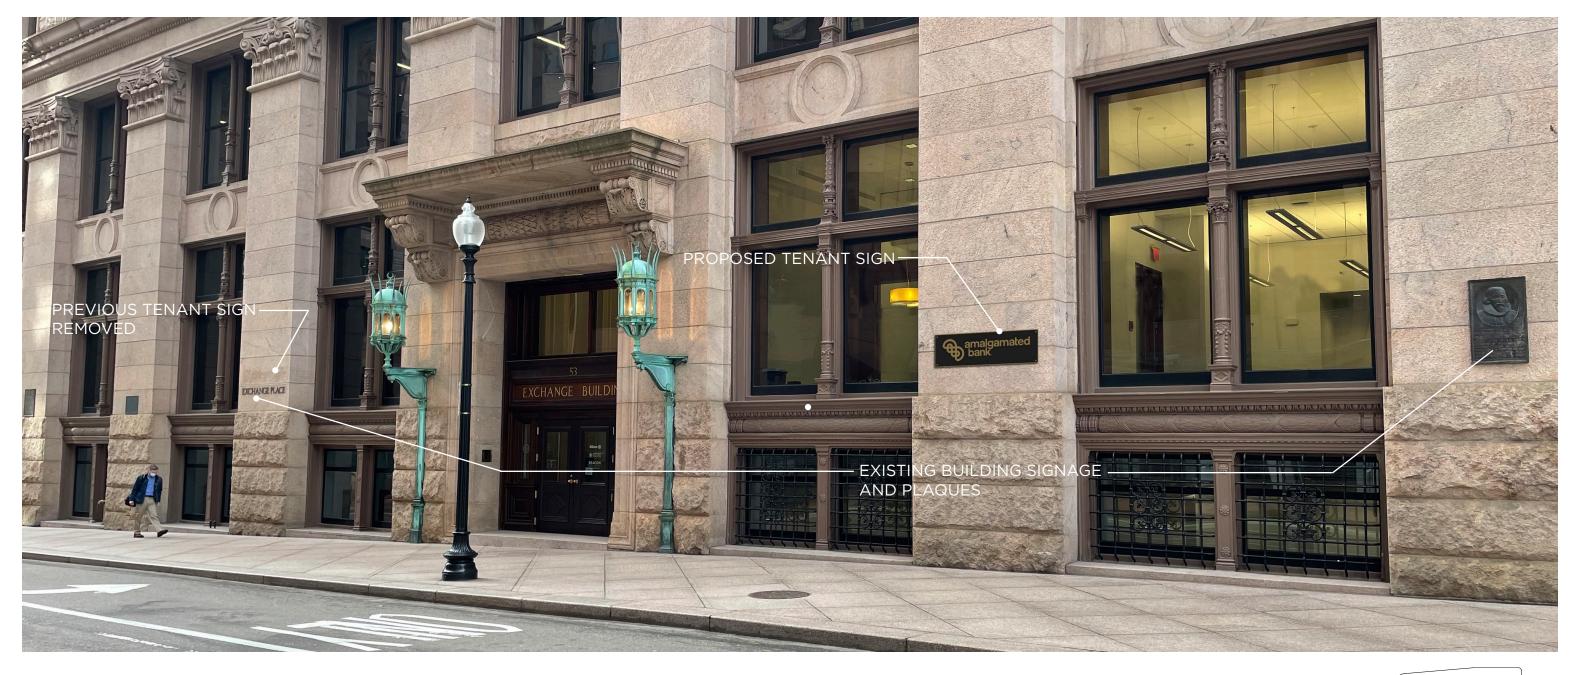

CONTEXT PHOTO - VIEW OF STATE STREET ELEVATION

05.25.21

EXISTING SIGNAGE AT STATE STREET ELEVATION

ON THIS SITE ORIGINALLY KNOWN AS THE BUNCH OF GRAPES TAVERN MEMBERS OF THE OHIO COMPANY MET IN THE YEAR 1786 TO WRITE THE CHARTER FOR OHIO UNIVERSITY WHICH OPENED 1804 IN ATHENS OHIO TO BECOME THE OLDEST UNIVERSITY WEST OF THE ALLEGHENY MOUNTAINS

Amalgamated Bank : Boston Offices @ 53 State Street

**EXISTING PLAQUES** 

STATE STREET ELEVATION WITH PROPOSED SIGNAGE

05.25.21

ALTERNATE VIEW - STATE ST TOWARDS CONGRESS ST

CLOSE UP VIEW

**PROPOSED EXTERIOR SIGNAGE DETAILS** 