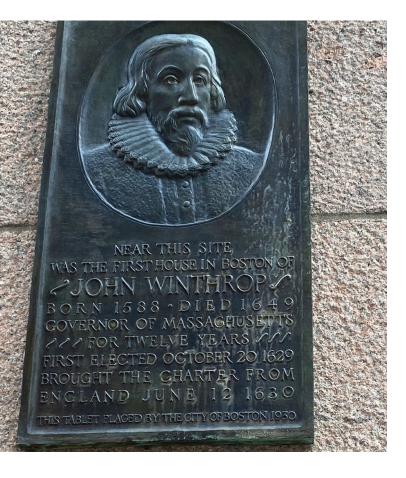

Amalgamated Bank : Boston Offices @ 53 State Street

**EXISTING PLAQUES** 

STATE STREET ELEVATION WITH PROPOSED SIGNAGE

05.25.21

ALTERNATE VIEW - STATE ST TOWARDS CONGRESS ST

CLOSE UP VIEW

**PROPOSED EXTERIOR SIGNAGE DETAILS** 