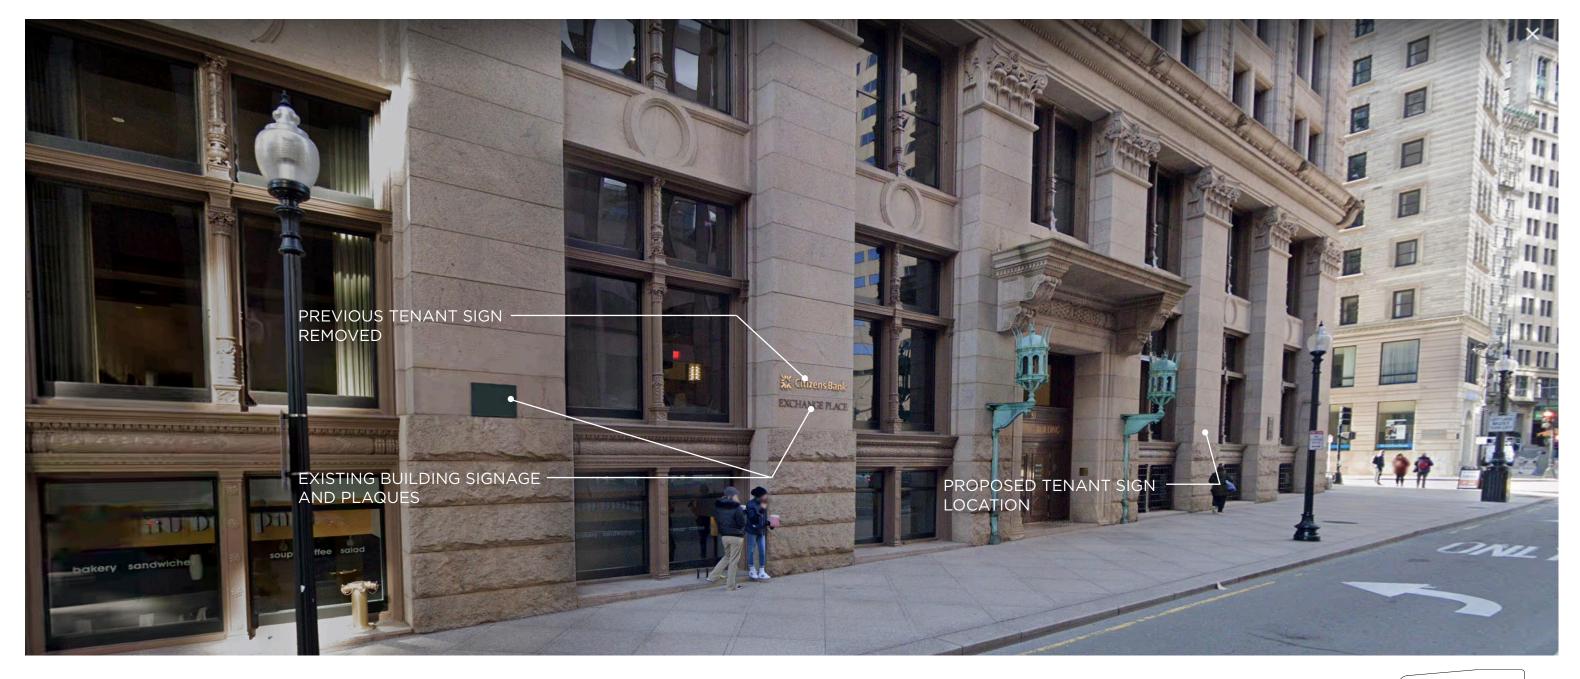

Amalgamated Bank : Boston Offices @ 53 State Street

**EXISTING PLAQUES** 

STATE STREET ELEVATION WITH PROPOSED SIGNAGE

05.25.21

ALTERNATE VIEW - STATE ST TOWARDS CONGRESS ST

CLOSE UP VIEW

**PROPOSED EXTERIOR SIGNAGE DETAILS** 

05.25.21

• OVERALL WIDTH OF SIGN TO MATCH NEARBY • REFER TO SHOP DRAWING ON NEXT PAGE