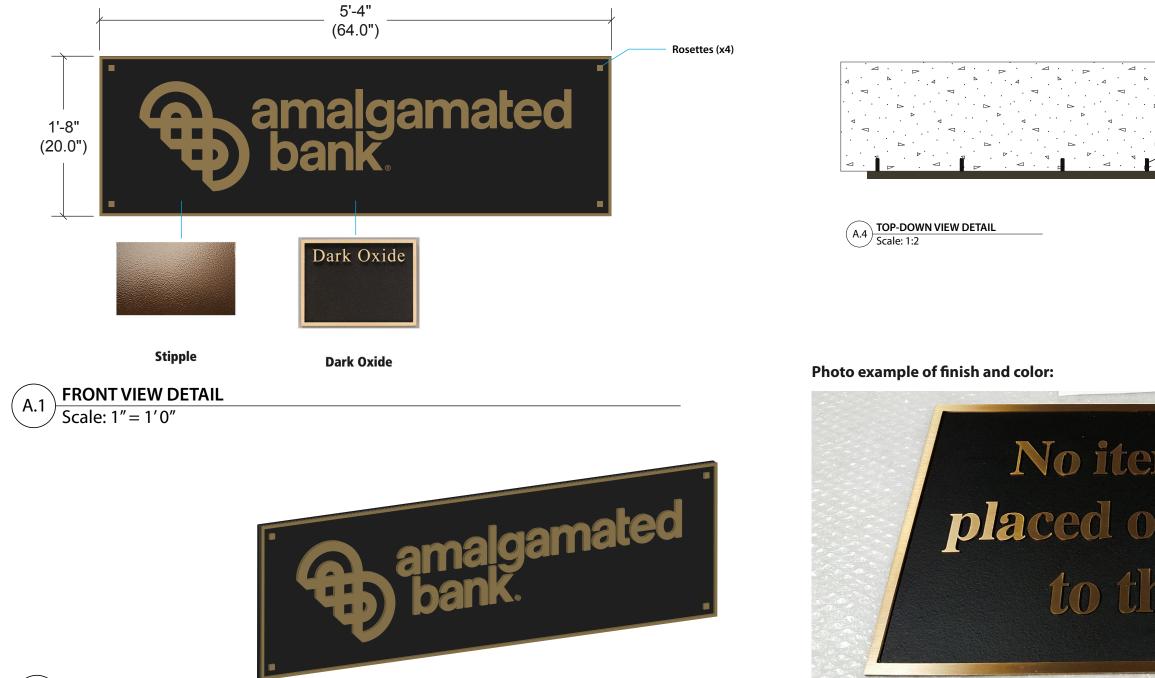

## **Details:**

- (1) 64"w x 20"h 3/8" thick stainless steel signage
- Logo and border depth = 1/8''
- 3/8" Single line border
- Dark Oxide background with Stipple texture
- (4) Rosettes

DISCLAIMER

Boston Building Wraps Inc Right to Authorship Credit. Client and/or Commissioner, hereafter referred to as BBWInc., agree that when asked, User must properly identify BBWInc. as the creator of artwork for future reproduction. Both parties agree that authorization to proceed with project whether per written estimate or verbal authorization will act as User's naming of BBWInc.; as vendor for said services. User does not have a proactive duty to display BBWInc.'s name together with Work, but User may not seek to mislead others that Work was created by anyone other than BBWInc. User request of BBWInc. to create project relevant drawings, sketches and/or artwork includes only the final, deliverable art, and not any preliminary Work or sketches. In the event of Termination. Either party may terminate the contract at any time through written request. The User shall upon termination pay BBWInc. all unpaid amounts due for Services completed prior to notice of termination.