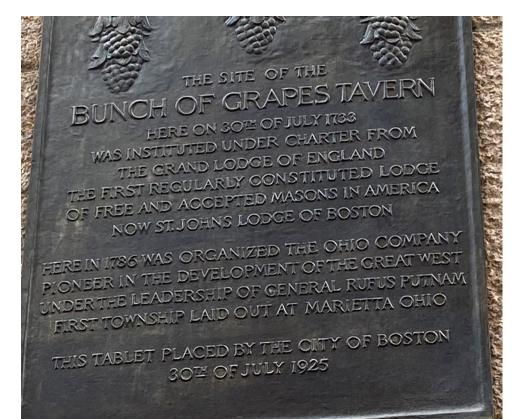

CONTEXT PHOTO - VIEW OF STATE STREET ELEVATION

05.25.21

EXISTING SIGNAGE AT STATE STREET ELEVATION

ON THIS SITE ORIGINALLY KNOWN AS THE BUNCH OF GRAPES TAVERN MEMBERS OF THE OHIO COMPANY MET IN THE YEAR 1786 TO WRITE THE CHARTER FOR OHIO UNIVERSITY WHICH OPENED 1804 IN ATHENS OHIO TO BECOME THE OLDEST UNIVERSITY WEST OF THE ALLEGHENY MOUNTAINS

Amalgamated Bank : Boston Offices @ 53 State Street

**EXISTING PLAQUES** 

STATE STREET ELEVATION WITH PROPOSED SIGNAGE

05.25.21

ALTERNATE VIEW - STATE ST TOWARDS CONGRESS ST

CLOSE UP VIEW

**PROPOSED EXTERIOR SIGNAGE DETAILS** 