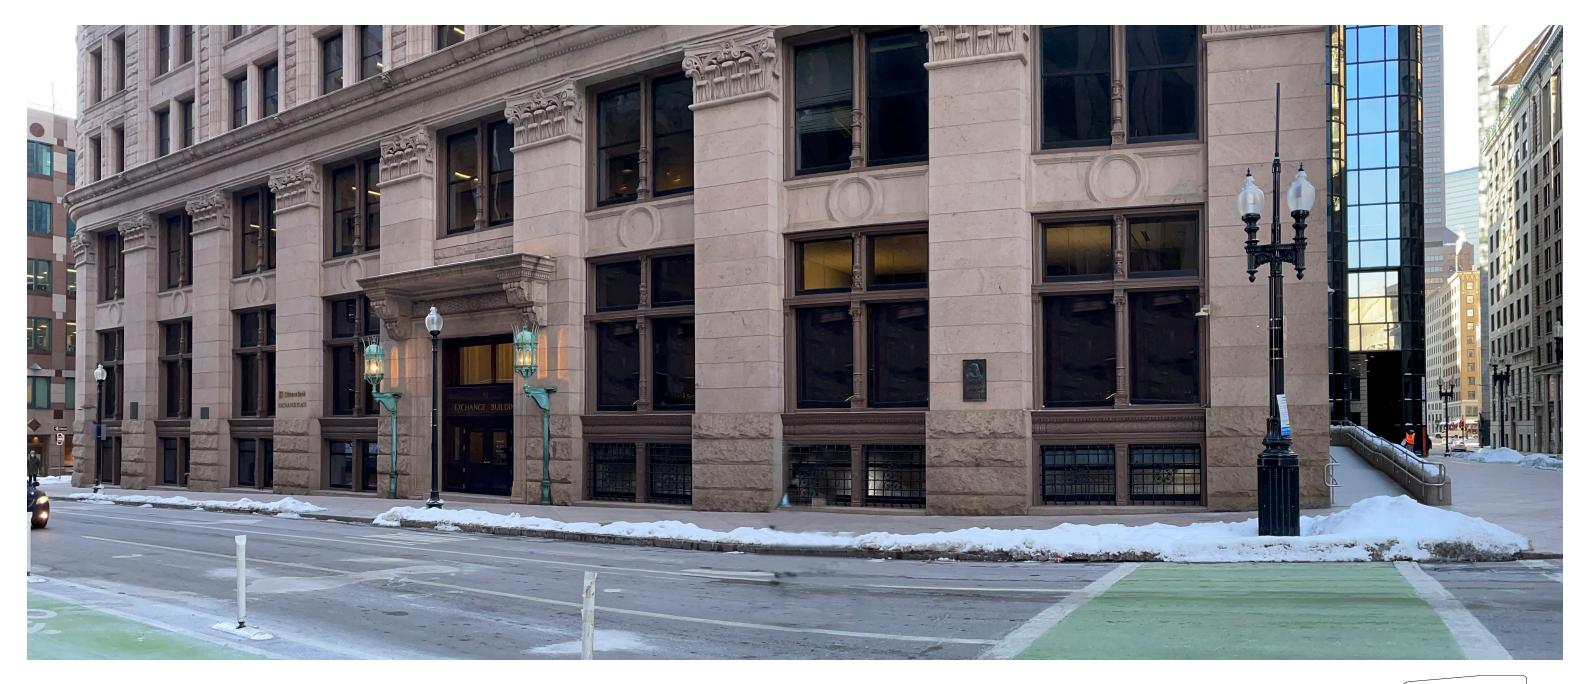

CONTEXT PHOTO - VIEW OF STATE STREET ELEVATION

05.25.21

EXISTING SIGNAGE AT STATE STREET ELEVATION

ON THIS SITE ORIGINALLY KNOWN AS THE BUNCH OF GRAPES TAVERN MEMBERS OF THE OHIO COMPANY MET IN THE YEAR 1786 TO WRITE THE CHARTER FOR OHIO UNIVERSITY WHICH OPENED 1804 IN ATHENS OHIO TO BECOME THE OLDEST UNIVERSITY WEST OF THE ALLEGHENY MOUNTAINS