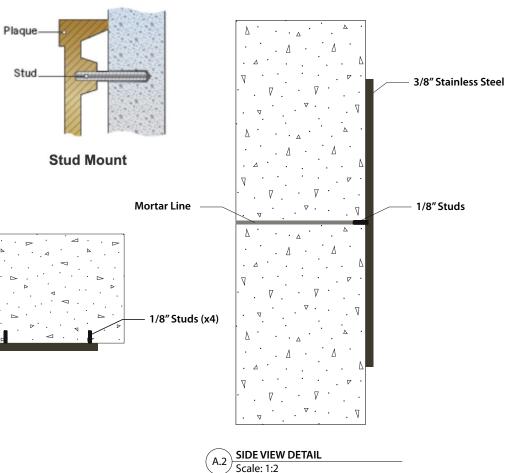

05.25.21

• OVERALL WIDTH OF SIGN TO MATCH NEARBY • REFER TO SHOP DRAWING ON NEXT PAGE

## **Details:**

- (1) 64"w x 20"h 3/8" thick stainless steel signage
- Logo and border depth = 1/8''
- 3/8" Single line border
- Dark Oxide background with Stipple texture
- (4) Rosettes

DISCLAIMER

Boston Building Wraps Inc Right to Authorship Credit. Client and/or Commissioner, hereafter referred to as BBWInc., agree that when asked, User must properly identify BBWInc. as the creator of artwork for future reproduction. Both parties agree that authorization to proceed with project whether per written estimate or verbal authorization will act as User's naming of BBWInc.; as vendor for said services. User does not have a proactive duty to display BBWInc.'s name together with Work, but User may not seek to mislead others that Work was created by anyone other than BBWInc. User request of BBWInc. to create project relevant drawings, sketches and/or artwork includes only the final, deliverable art, and not any preliminary Work or sketches. In the event of Termination. Either party may terminate the contract at any time through written request. The User shall upon termination pay BBWInc. all unpaid amounts due for Services completed prior to notice of termination.