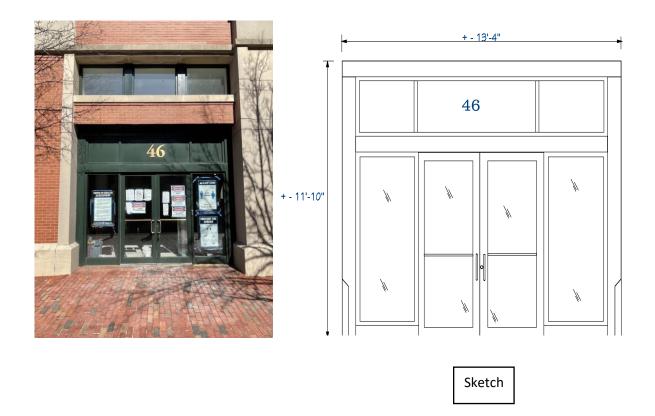

## DESIGN REVIEW HEARING APP # 21.0890 FPC / 46 FARNSWORTH STREET

Current Condition Our Entrance

Current Condition Our Entrance

We are hoping to improve our entrance at 46 Farnsworth to match the finish of the noted assembly at #44 Farnsworth, which is the main entrance to the building.

- Paint the frame, stiles, and rails to match the new black hollow metal assembly at 44 Farnsworth (perhaps electrostatically or pre-catalyzed epoxy paint)
- Remove the solid material in the transom (all three)
- Provide new transom glass (one preferred, but three would be acceptable) in the transom
- Replace the brass door pulls with brushed chrome
- Replace the brass push bars with brushed chrome
- Replace the deadbolt with brushed chrome