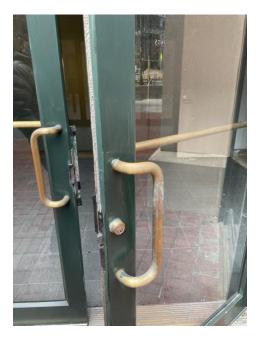

- Paint the frame, stiles, and rails to match the new black hollow metal assembly at 44 Farnsworth (perhaps electrostatically or pre-catalyzed epoxy paint)
- Remove the solid material in the transom (all three)
- Provide new transom glass (one preferred, but three would be acceptable) in the transom
- Replace the brass door pulls with brushed chrome
- Replace the brass push bars with brushed chrome
- Replace the deadbolt with brushed chrome