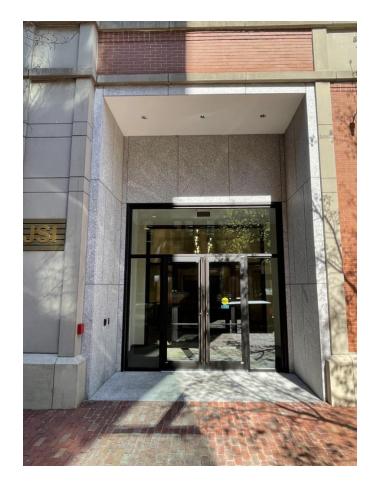

Rendering Main Entrance

Actual Progress Main Entrance

## DESIGN REVIEW HEARING APP # 21.0890 FPC / 46 FARNSWORTH STREET

Current Condition Our Entrance

Current Condition Our Entrance

We are hoping to improve our entrance at 46 Farnsworth to match the finish of the noted assembly at #44 Farnsworth, which is the main entrance to the building.