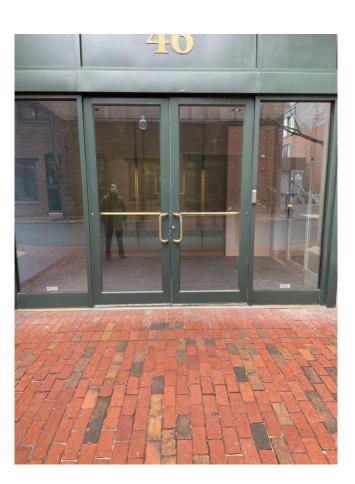

## DESIGN REVIEW HEARING APP # 21.0890 FPC / 46 FARNSWORTH STREET

Current Condition Our Entrance

Current Condition Our Entrance

We are hoping to improve our entrance at 46 Farnsworth to match the finish of the noted assembly at #44 Farnsworth, which is the main entrance to the building.

- Paint the frame, stiles, and rails to match the new black hollow metal assembly at 44 Farnsworth (perhaps electrostatically or pre-catalyzed epoxy paint)
- Remove the solid material in the transom (all three)
- Provide new transom glass (one preferred, but three would be acceptable) in the transom
- Replace the brass door pulls with brushed chrome
- Replace the brass push bars with brushed chrome
- Replace the deadbolt with brushed chrome