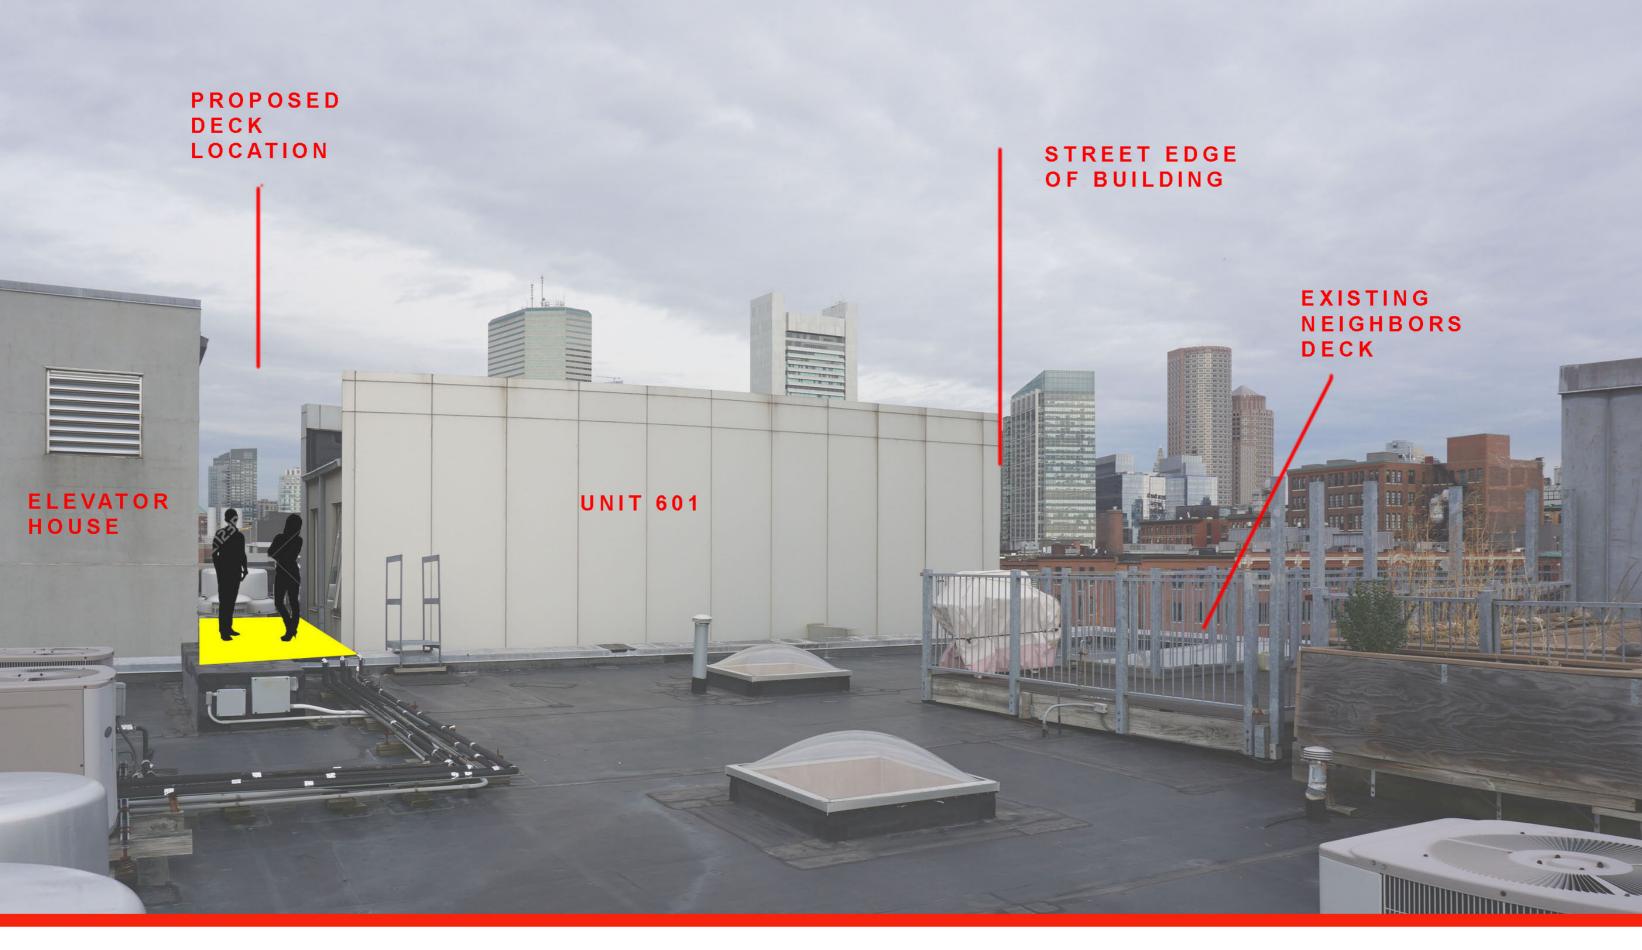

## PROPOSED DECK IS BEHIND NOT VISIBLE FROM STREET EXIST NE¶GHBORS **EXIST NEIGHBORS** DECK -EXIST NEIGHBORS ROOF BECK METAL SCREEN AREA SHOWN IN BUILDING SECTIONS DECK BRICK ON FRONT OF EXIST HEAD OF EXIST HEAD T.O. PENTHOUSE CONCRETE ELEV. 84'-6" F.F. 6TH FLOOR ELEV. 73'-5" F.F. 3RD FLOOR ELEV. 39'-4" F.F. 2ND FLOOR ELEV. 27'-1" NORTH ELEVATION

## SZARY ROOF DECK DEEDED/PROPOSED DECK LOCATION

FRAMING PLAN @ DECK LEVEL

SCALE: 1/2"=1'-0"

PRAMING PLAN @ MIDDLE HEIGHT

SCALE: 1/2"=1'-0"

SCALE - 3/8" = 1'-0"

21 WORMWOOD STREET UNIT 601 BOSTON, MA 02210 SZARY ROOF DECK PLANS OF PROPOSED ROOF DECK