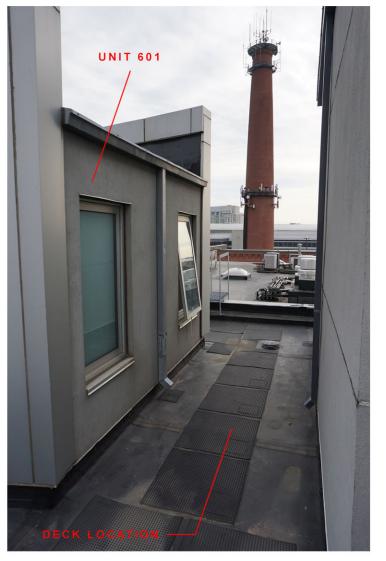

SZARY ROOF DECK LOCATION PLAN AND PHOTO KEY

2

3

4

5

SZARY ROOF DECK
PHOTOS OF BUILDING EXTERIOR FROM VARIOUS ANGLES

7

21 WORMWOOD STREET UNIT 601 BOSTON, MA 02210