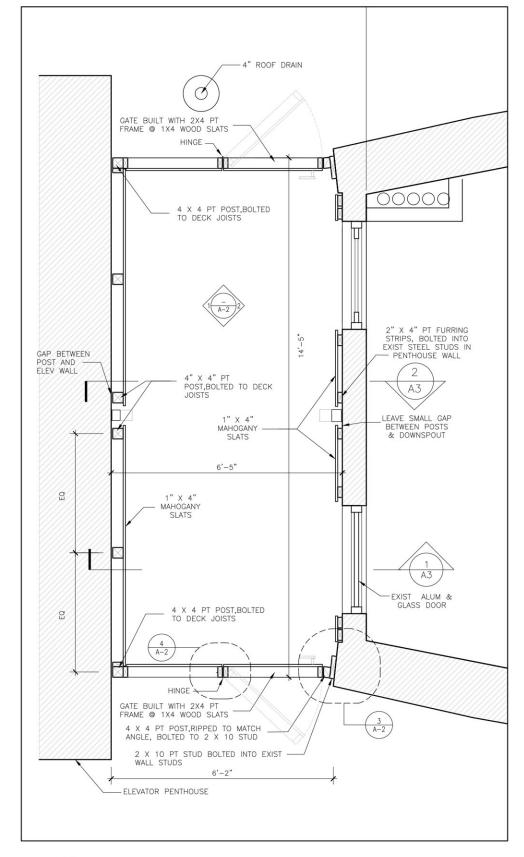

SECTION LOOKING SOUTH @ ELEVATOR HOUSE

SCALE: 1/2"=1'-0"

SECTION LOOKING NORTH @ PENTHOUSE

SCALE: 1/2"=1'-0"

SCALE - 3/8" = 1'-0"

SCALE - 3/8" = 1'-0"