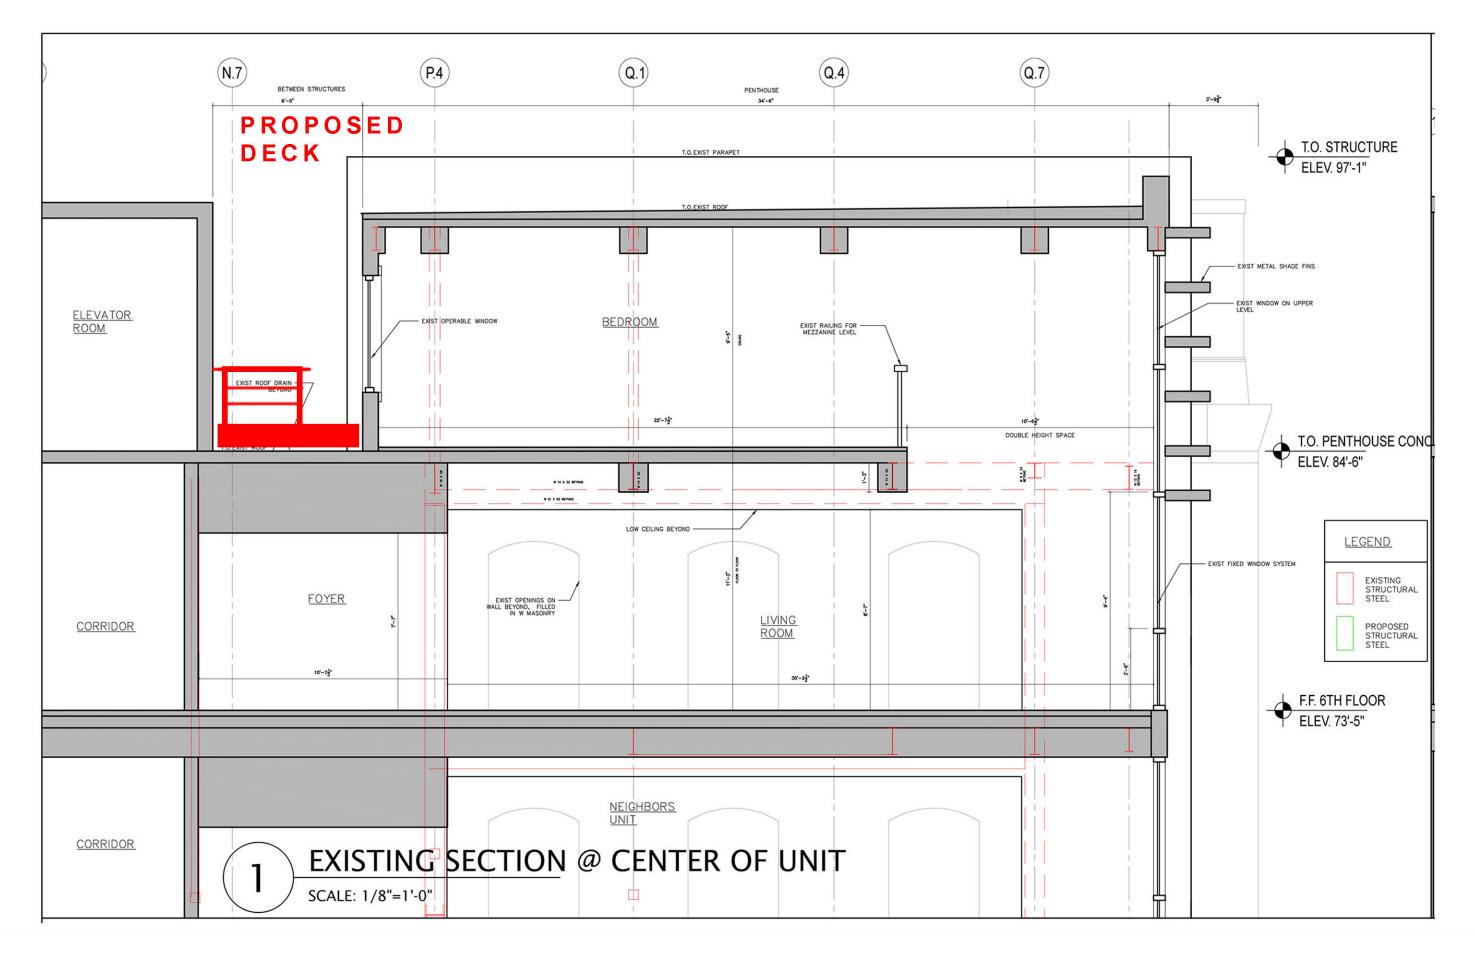

## SZARY ROOF DECK SIDE ELEVATION OF BUILDING

SZARY ROOF DECK
BUILDING SECTION THRU UNIT 601

SZARY ROOF DECK ROOF PLAN WITH SETBACKS