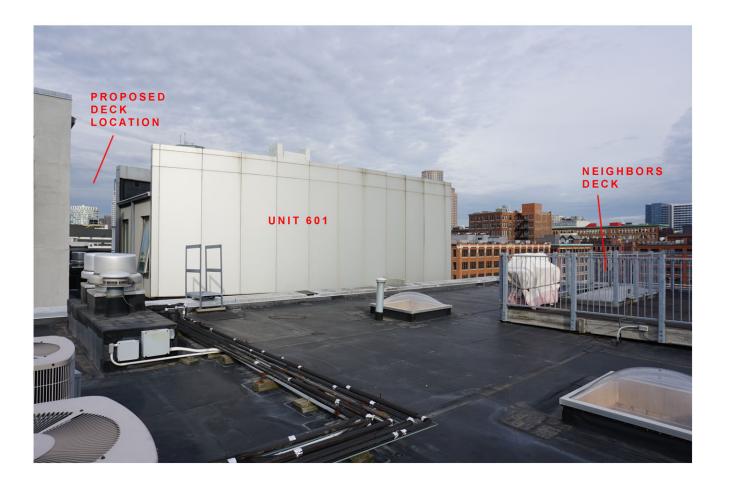

SZARY ROOF DECK LOCATION PLAN AND PHOTO KEY

2

3

4

5

SZARY ROOF DECK
PHOTOS OF BUILDING EXTERIOR FROM VARIOUS ANGLES

7

21 WORMWOOD STREET UNIT 601 BOSTON, MA 02210