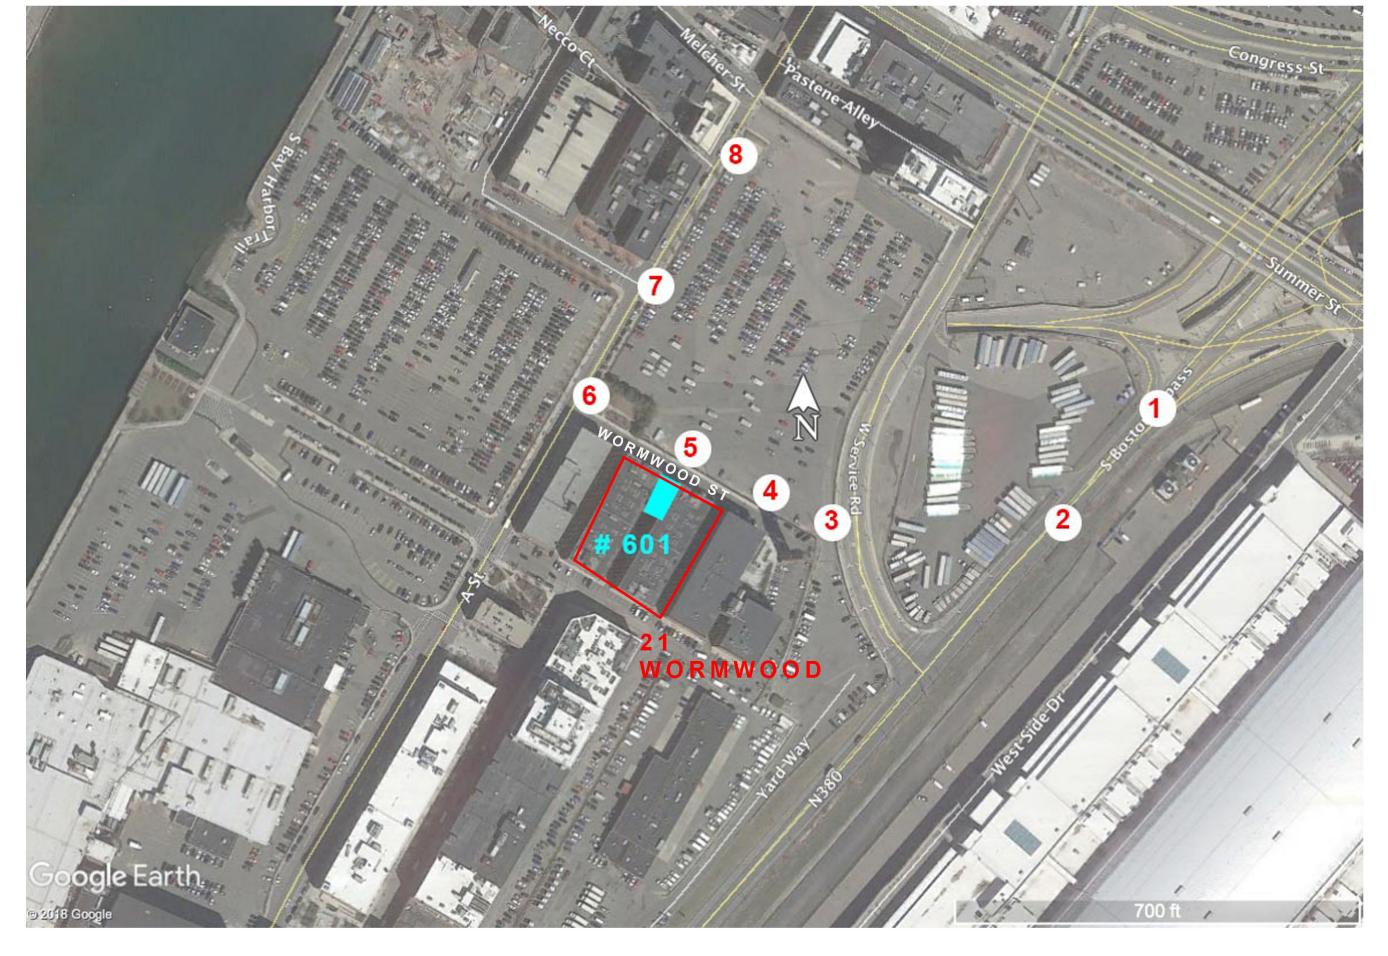

SZARY ROOF DECK LOCATION PLAN AND PHOTO KEY

2

3

4

5

SZARY ROOF DECK
PHOTOS OF BUILDING EXTERIOR FROM VARIOUS ANGLES

7

21 WORMWOOD STREET UNIT 601 BOSTON, MA 02210