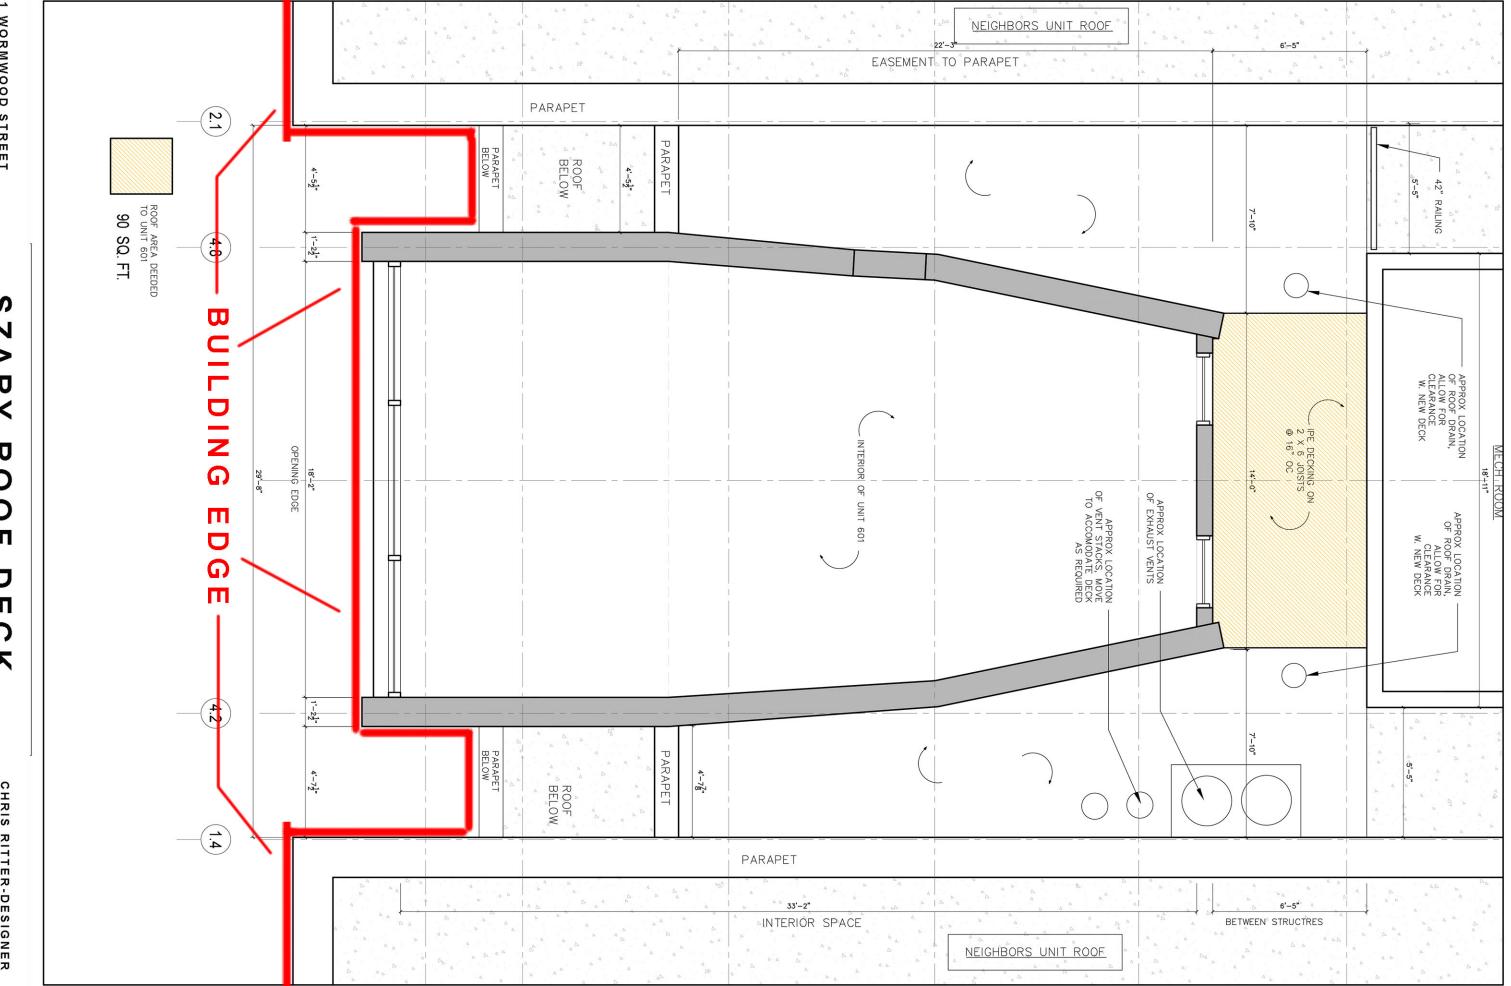

## SZARY ROOF DECK DEEDED/PROPOSED DECK LOCATION

FRAMING PLAN @ DECK LEVEL

SCALE: 1/2"=1'-0"

PRAMING PLAN @ MIDDLE HEIGHT

SCALE: 1/2"=1'-0"

SCALE - 3/8" = 1'-0"

21 WORMWOOD STREET UNIT 601 BOSTON, MA 02210 SZARY ROOF DECK PLANS OF PROPOSED ROOF DECK