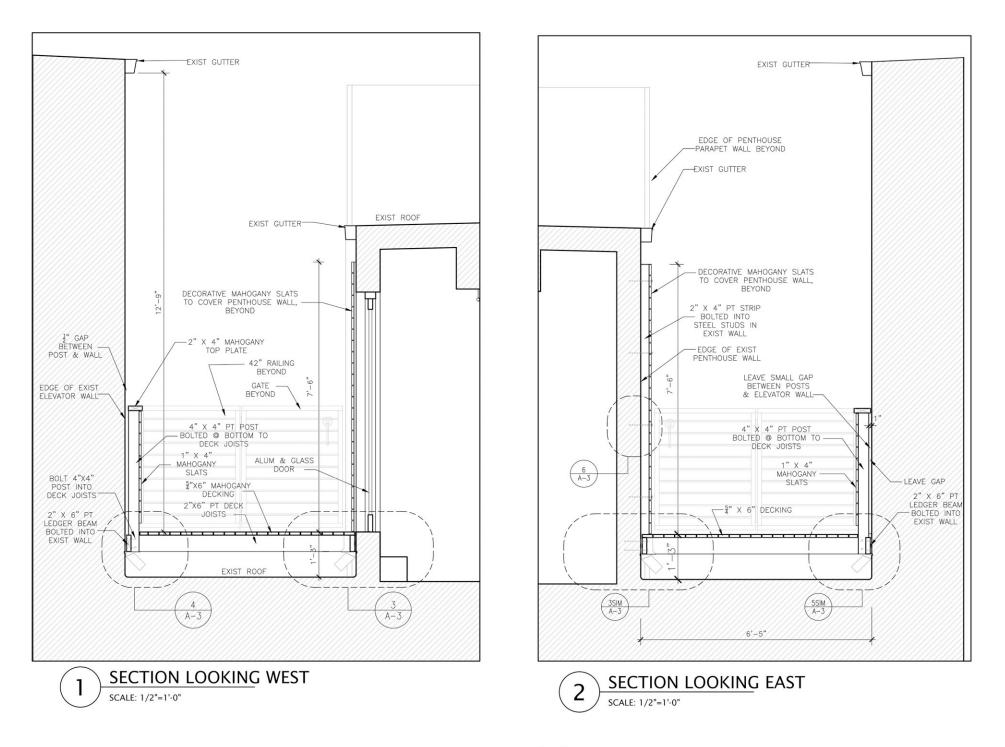

SECTION LOOKING SOUTH @ ELEVATOR HOUSE

SCALE: 1/2"=1'-0"

SECTION LOOKING NORTH @ PENTHOUSE

SCALE: 1/2"=1'-0"

SCALE - 3/8" = 1'-0"

SCALE - 3/8" = 1'-0"