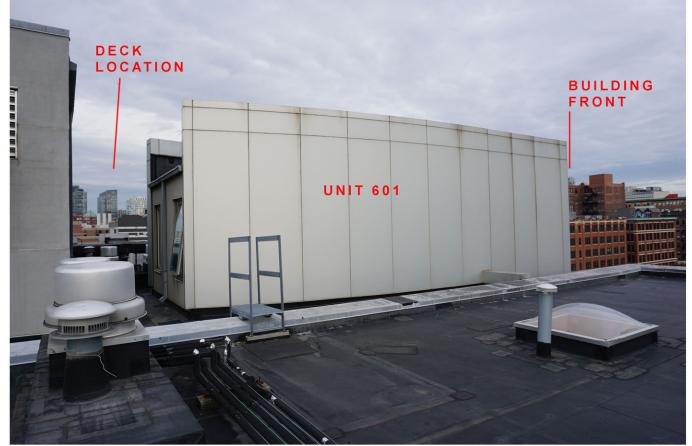

21 WORMWOOD STREET UNIT 601 BOSTON, MA 02210 SZARY ROOF DECK
617-513-2
FRONT ELEVATION OF BUILDING FROM WORMWOOD ST 4/27/2021

## SZARY ROOF DECK SIDE ELEVATION OF BUILDING

SZARY ROOF DECK
BUILDING SECTION THRU UNIT 601

SZARY ROOF DECK ROOF PLAN WITH SETBACKS