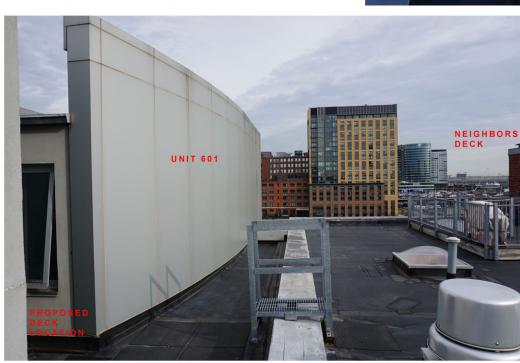

## SZARY ROOF DECK DEEDED/PROPOSED DECK LOCATION

FRAMING PLAN @ DECK LEVEL

SCALE: 1/2"=1'-0"

PRAMING PLAN @ MIDDLE HEIGHT

SCALE: 1/2"=1'-0"

SCALE - 3/8" = 1'-0"

21 WORMWOOD STREET UNIT 601 BOSTON, MA 02210 SZARY ROOF DECK PLANS OF PROPOSED ROOF DECK