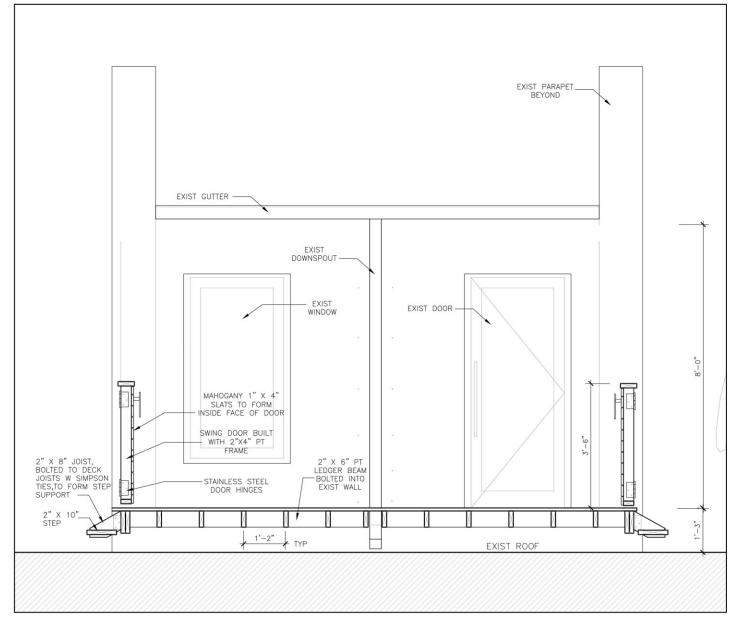

SECTION LOOKING SOUTH @ ELEVATOR HOUSE

SCALE: 1/2"=1'-0"

SECTION LOOKING NORTH @ PENTHOUSE

SCALE: 1/2"=1'-0"

SCALE - 3/8" = 1'-0"

SCALE - 3/8" = 1'-0"