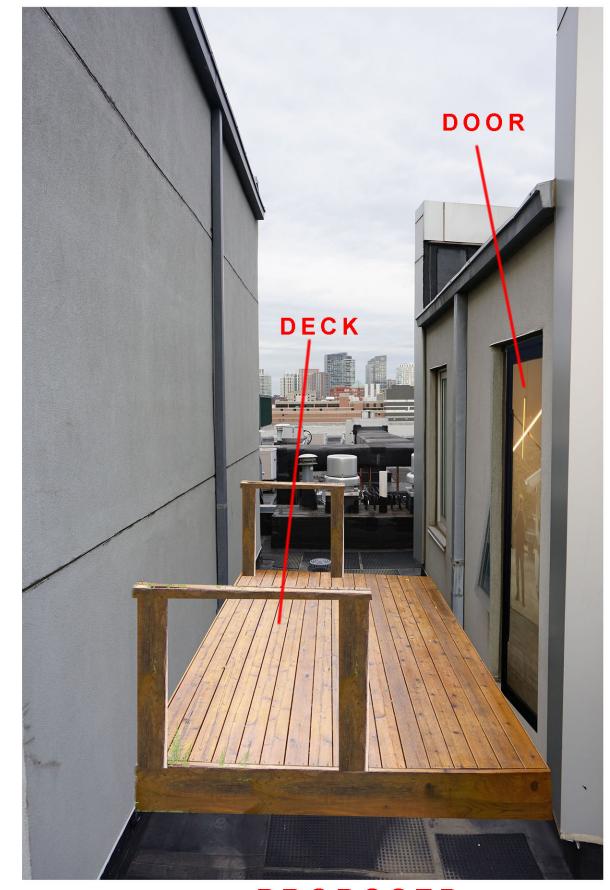

CHRIS RITTER-DESIGNER 617-513-2557 4/27/2021

SZARY ROOF DECK PROPOSED DECK MOCK UP

**EXISTING** 

**PROPOSED** 

SZARY ROOF DECK PROPOSED DECK MOCK UP