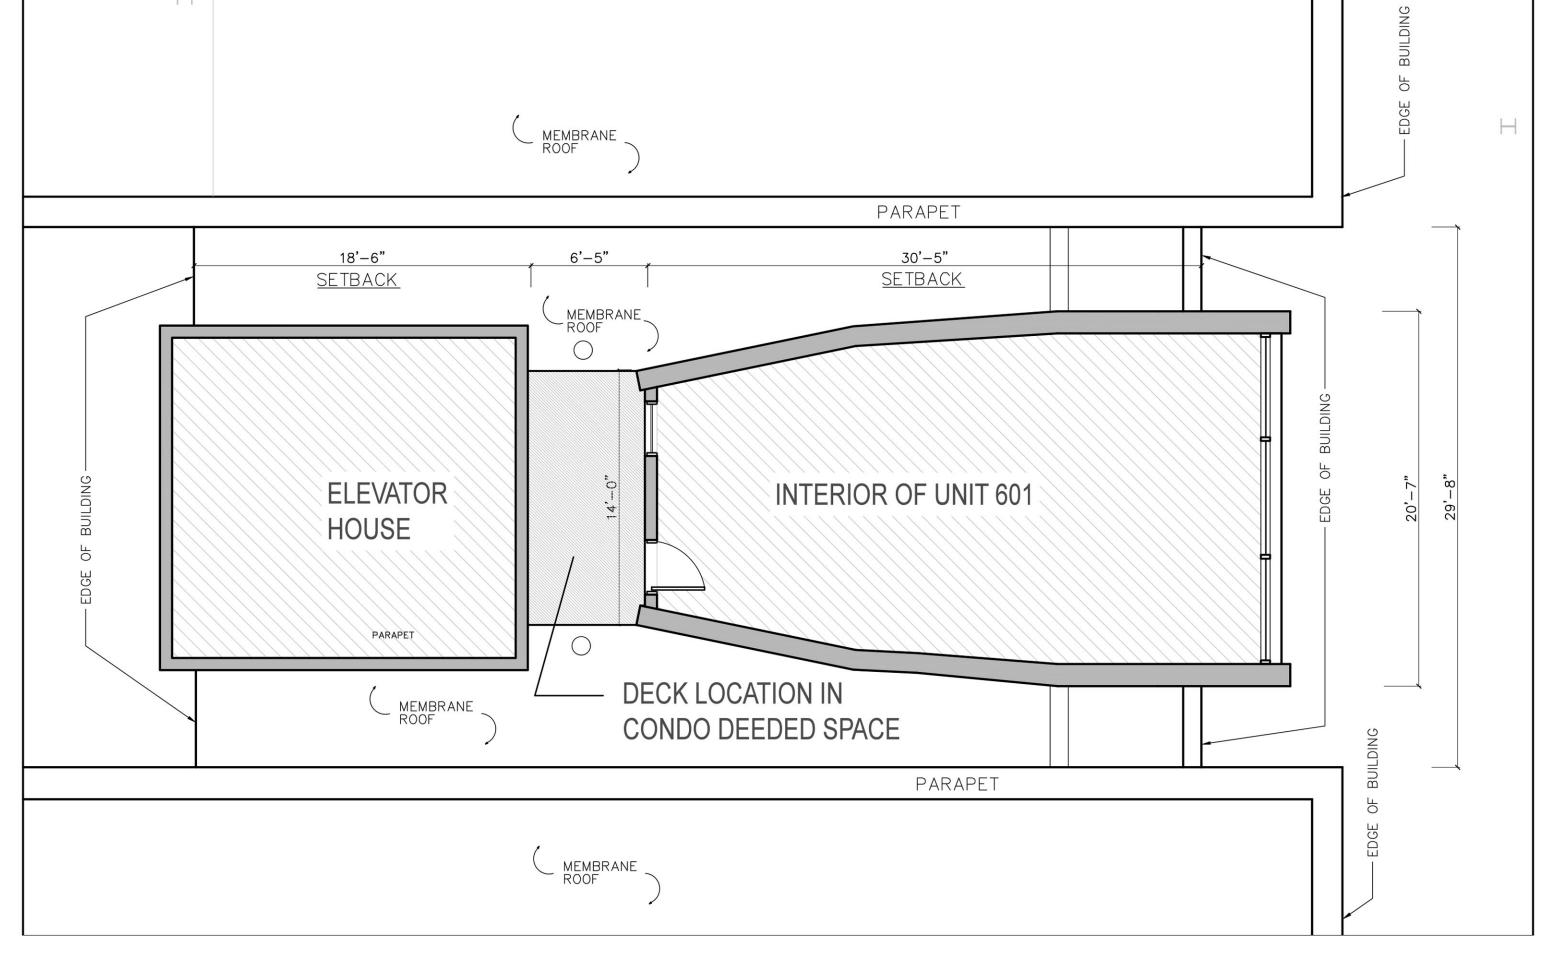

## SZARY ROOF DECK SIDE ELEVATION OF BUILDING

SZARY ROOF DECK
BUILDING SECTION THRU UNIT 601

SZARY ROOF DECK ROOF PLAN WITH SETBACKS

## SZARY ROOF DECK DEEDED/PROPOSED DECK LOCATION

FRAMING PLAN @ DECK LEVEL

SCALE: 1/2"=1'-0"

PRAMING PLAN @ MIDDLE HEIGHT

SCALE: 1/2"=1'-0"

SCALE - 3/8" = 1'-0"

21 WORMWOOD STREET UNIT 601 BOSTON, MA 02210 SZARY ROOF DECK PLANS OF PROPOSED ROOF DECK