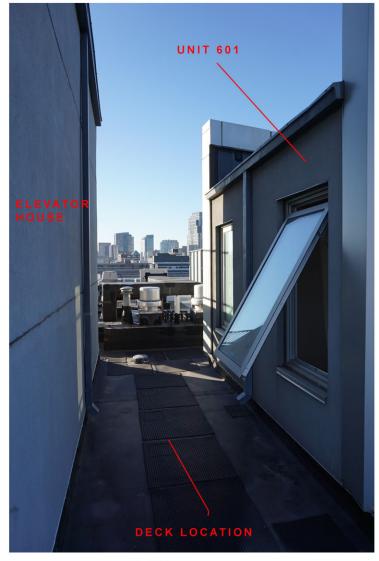

SZARY ROOF DECK LOCATION PLAN AND PHOTO KEY

2

3

4

5

SZARY ROOF DECK
PHOTOS OF BUILDING EXTERIOR FROM VARIOUS ANGLES

7

21 WORMWOOD STREET UNIT 601 BOSTON, MA 02210

## SZARY ROOF DECK SIDE ELEVATION OF BUILDING

SZARY ROOF DECK
BUILDING SECTION THRU UNIT 601

SZARY ROOF DECK ROOF PLAN WITH SETBACKS