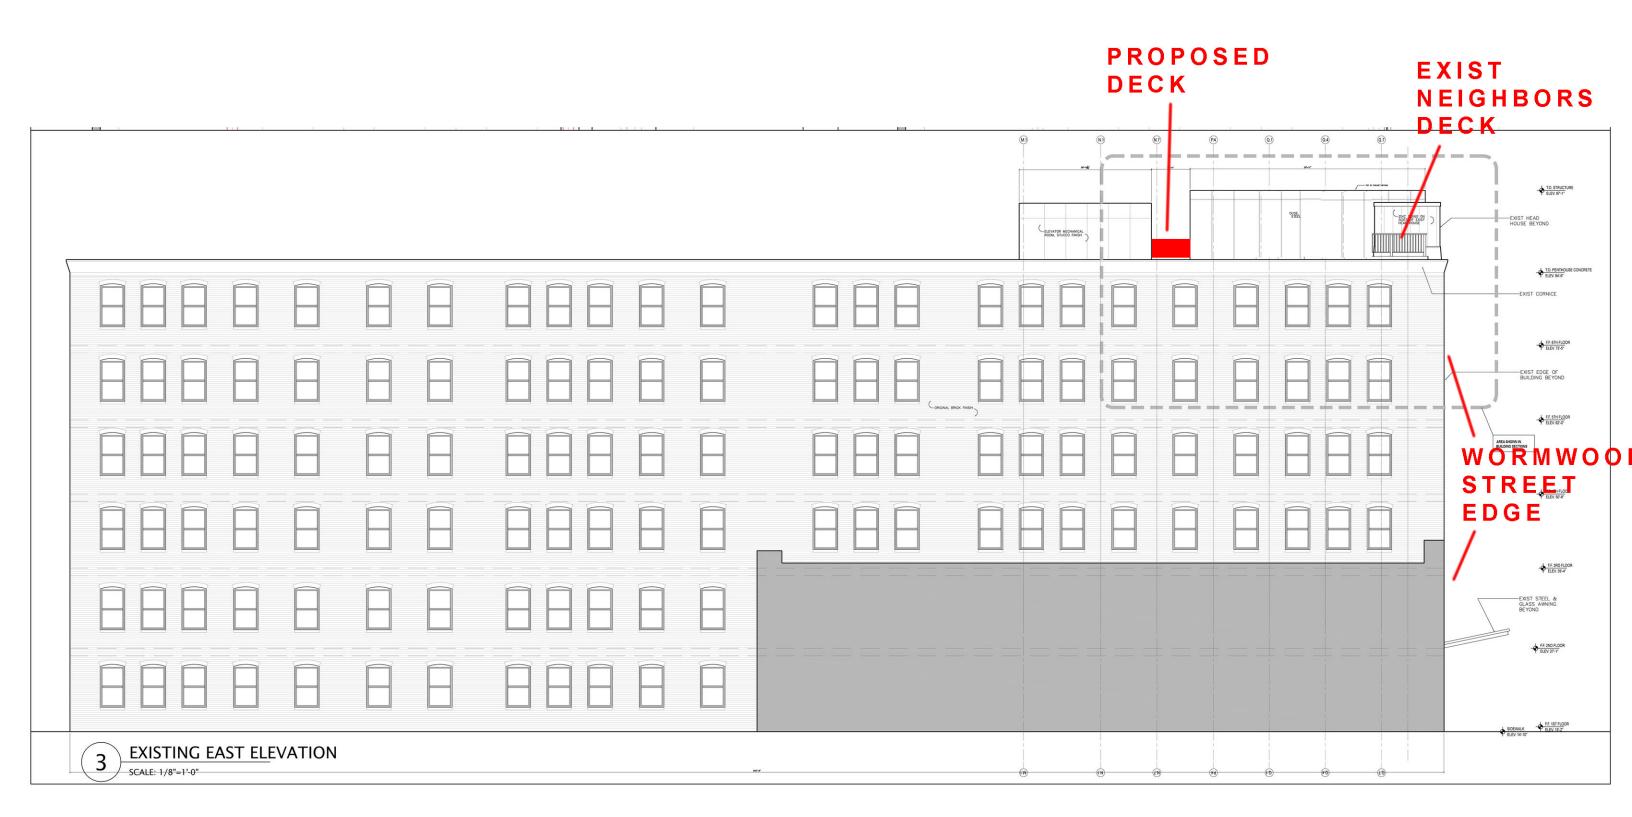

## PROPOSED DECK IS BEHIND NOT VISIBLE FROM STREET EXIST NE¶GHBORS **EXIST NEIGHBORS** DECK -EXIST NEIGHBORS ROOF BECK METAL SCREEN AREA SHOWN IN BUILDING SECTIONS DECK BRICK ON FRONT OF EXIST HEAD OF EXIST HEAD T.O. PENTHOUSE CONCRETE ELEV. 84'-6" F.F. 6TH FLOOR ELEV. 73'-5" F.F. 3RD FLOOR ELEV. 39'-4" F.F. 2ND FLOOR ELEV. 27'-1" NORTH ELEVATION

21 WORMWOOD STREET UNIT 601 BOSTON, MA 02210 SZARY ROOF DECK
617-513-2
FRONT ELEVATION OF BUILDING FROM WORMWOOD ST 4/27/2021