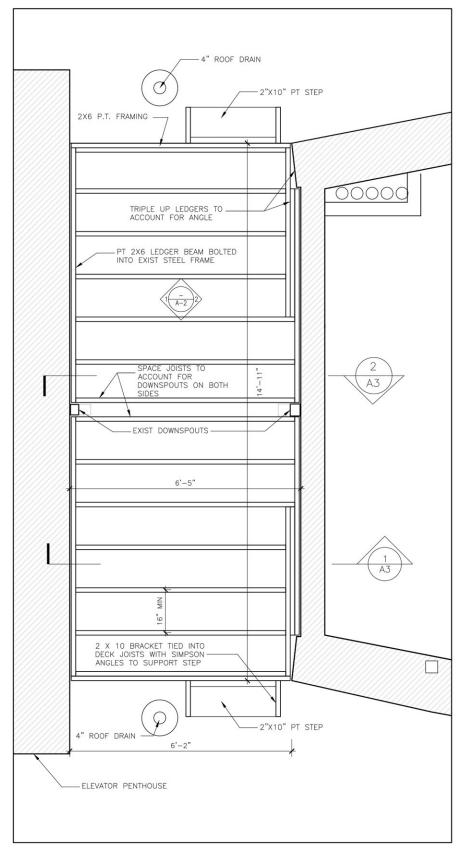

SECTION LOOKING SOUTH @ ELEVATOR HOUSE

SCALE: 1/2"=1'-0"

SECTION LOOKING NORTH @ PENTHOUSE

SCALE: 1/2"=1'-0"

SCALE - 3/8" = 1'-0"

SCALE - 3/8" = 1'-0"