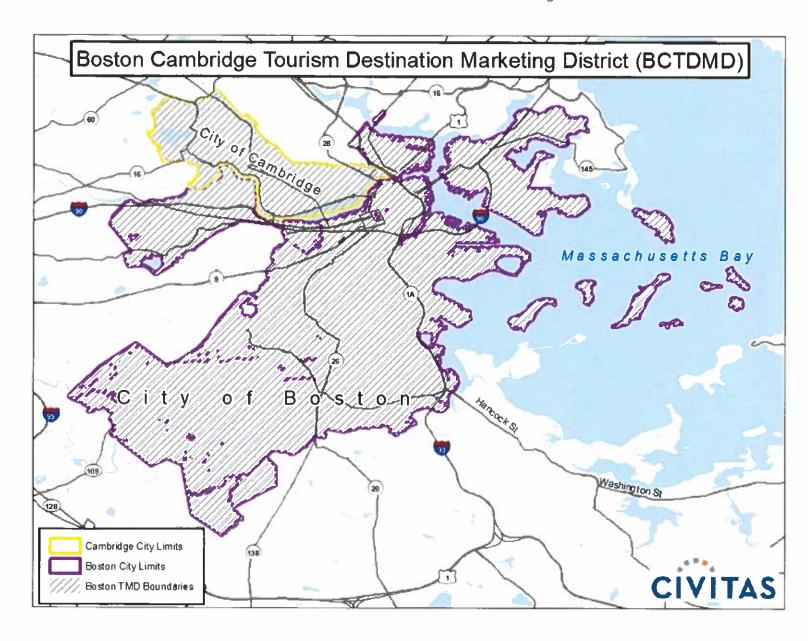

#### **DESCRIPTION OF PROPOSED BCTDMD**

The service area of the BCTDMD, depicted on the map below, includes all lodging businesses with fifty (50) rooms or more located within the boundaries of the cities of Boston and Cambridge.

#### IV. SPECIAL ASSESSMENT STRUCTURE

It is anticipated that all of the activities identified in this Plan will be paid for via the special property assessment placed on eligible lodging properties within the service area of the BCTDMD, as set by the GBCVB Board of Directors. The proposed annual assessment rate is one and one-half of one percent (1.5%) of gross short-term room rental revenue from the Cities of Boston and Cambridge for the duration of the BCTDMD. All lodging businesses with fifty (50) or more rooms located within the boundaries of the cities of Boston and Cambridge, as depicted on the map provided herein, shall be subject to the BCTDMD assessment.