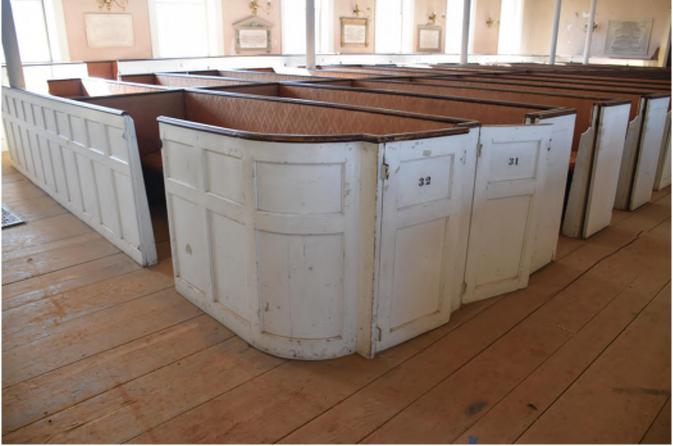

EXISTING CONDITIONS

Scale 1/8" = 1'-0"

2 3D Front Looking North

Photo InteriorPews
1/2" = 1'-0"

7 3D Proposed Ramp

--WHEELCHAIR SEATING THROUGHOUT\_\_\_\_ TRIMMED STAGE OF PULPIT-BACK OF HOUSE 190 SF PERFORMANCE AREA 710 SF 3D VIEW 5 / A004 HEATING VENT (LOW FLOW)—— WHEELCHAIR ACCESSIBLE SEATING = 6x TOTAL 437 SEATS