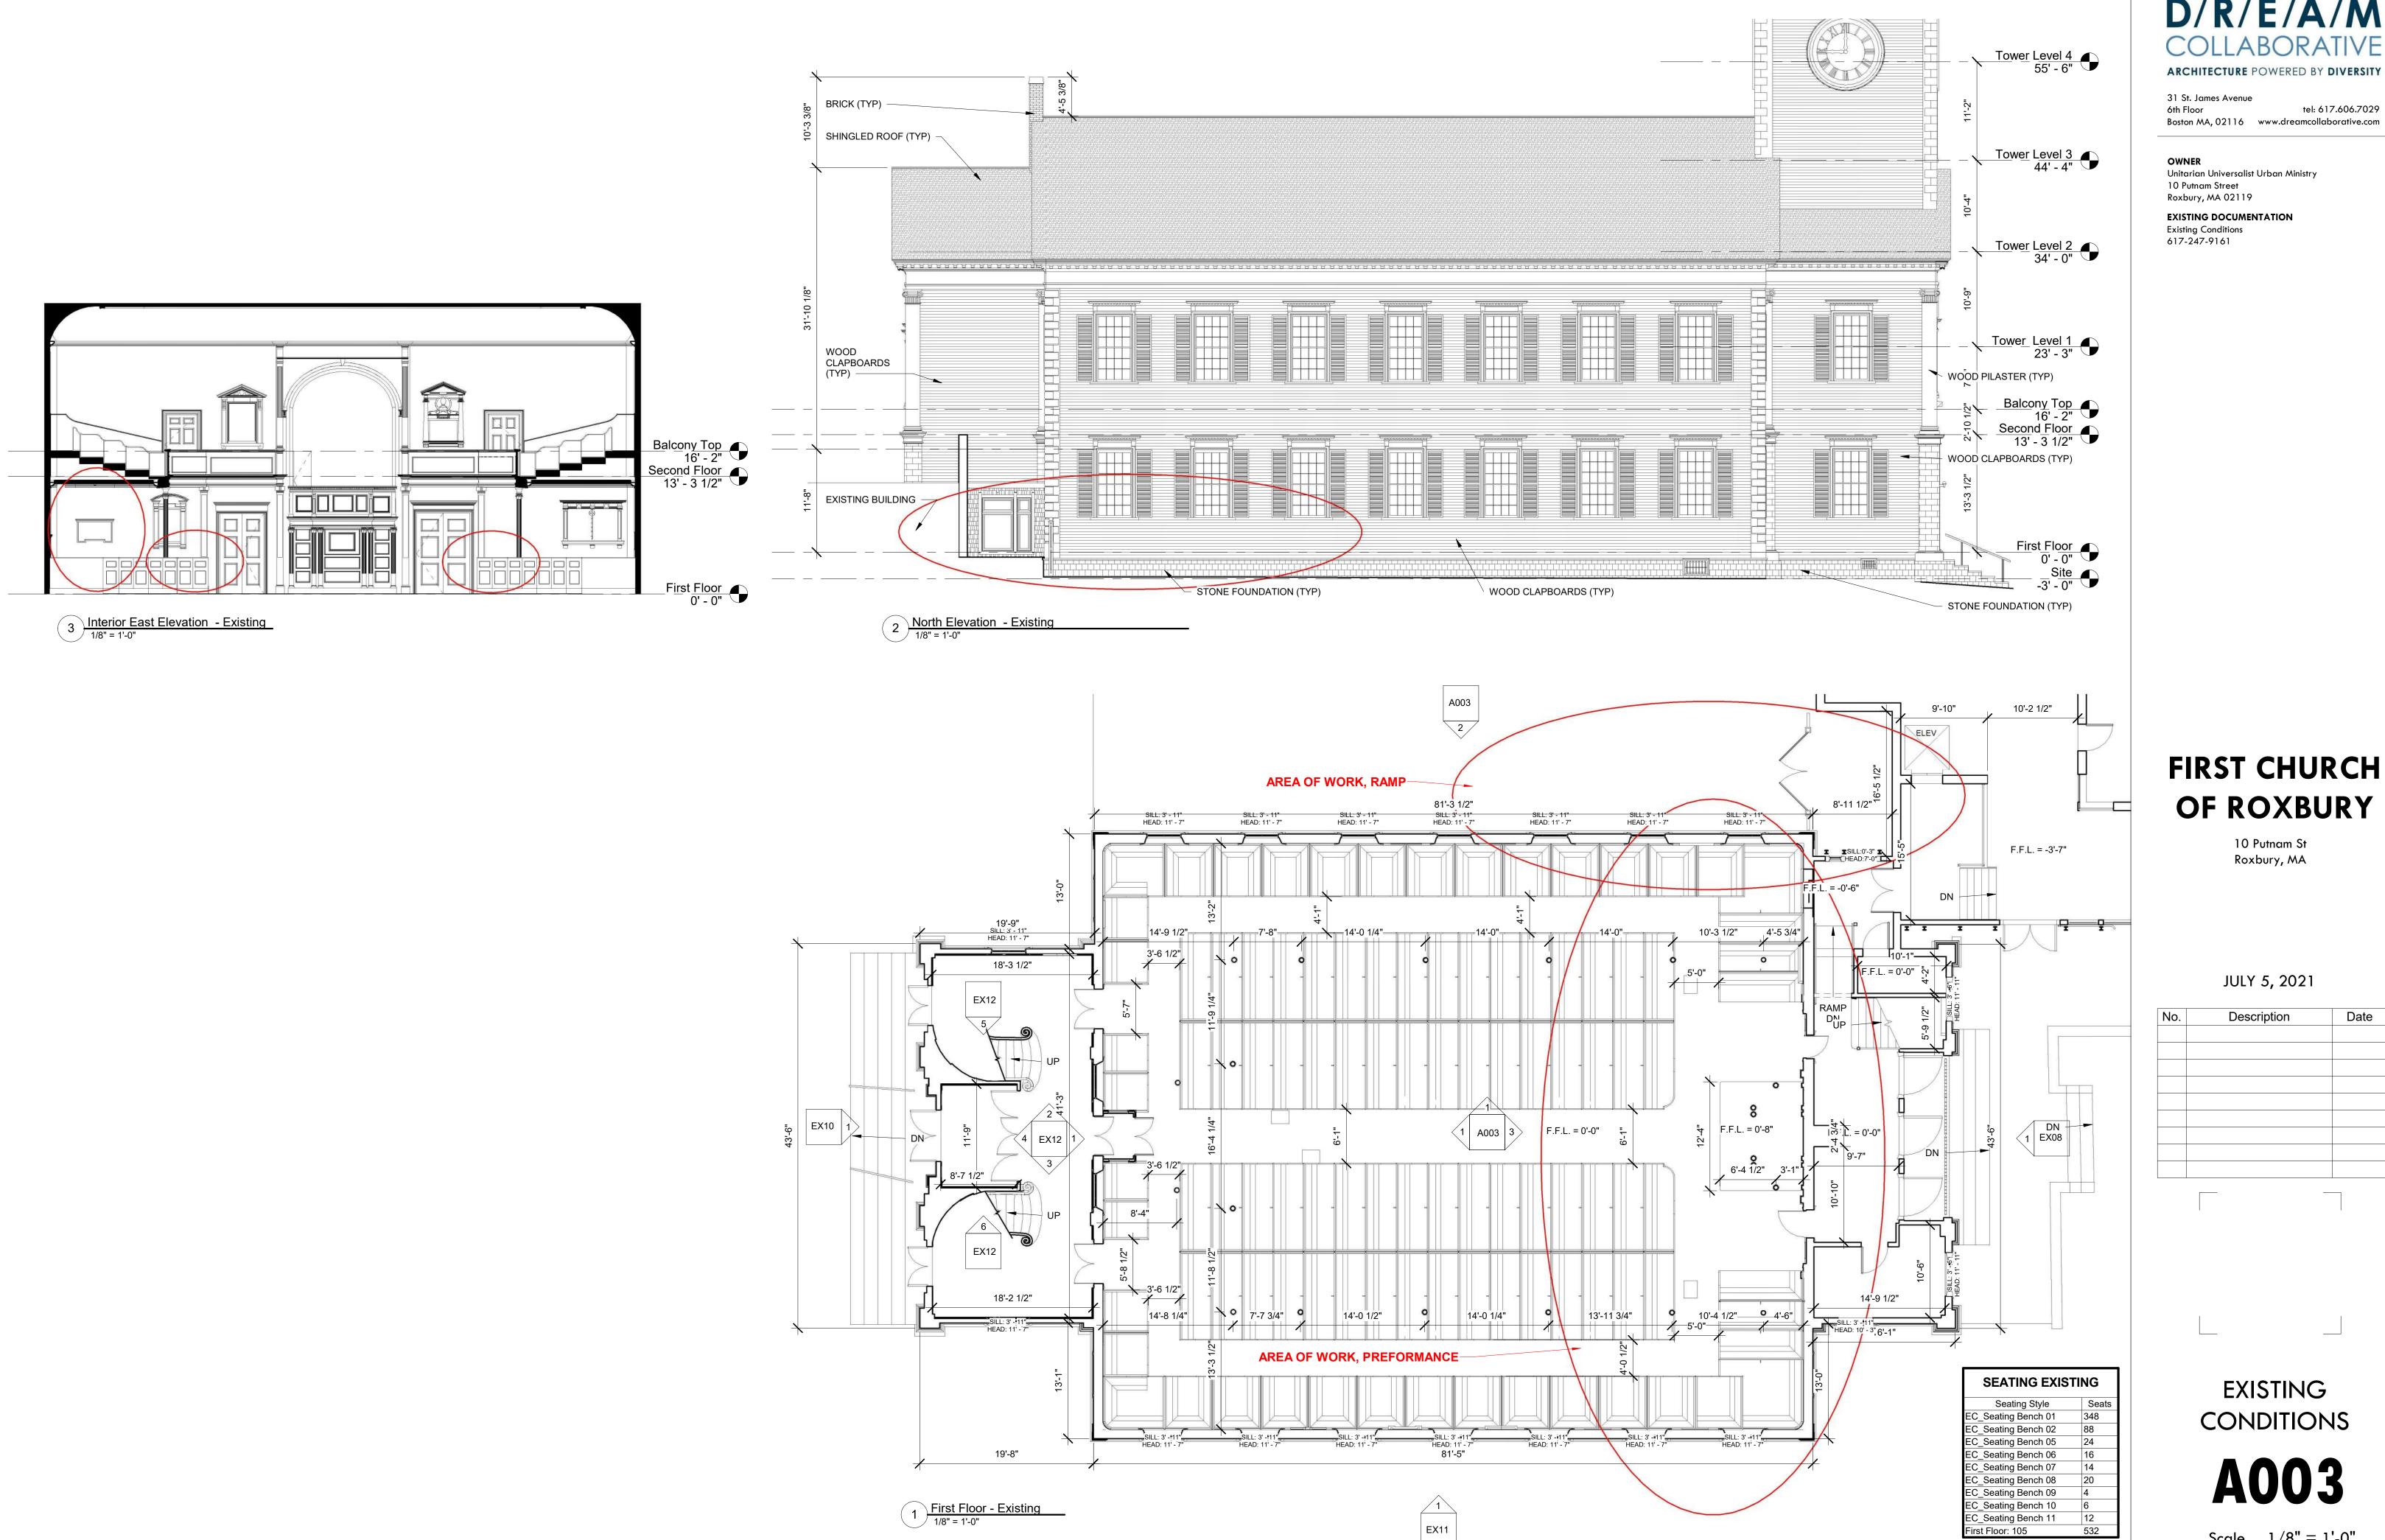

EXISTING CONDITIONS

Scale 1/8" = 1'-0"

2 3D Front Looking North

Photo InteriorPews
1/2" = 1'-0"

7 3D Proposed Ramp

--WHEELCHAIR SEATING THROUGHOUT\_\_\_\_ TRIMMED STAGE OF PULPIT-BACK OF HOUSE 190 SF PERFORMANCE AREA 710 SF 3D VIEW 5 / A004 HEATING VENT (LOW FLOW)—— WHEELCHAIR ACCESSIBLE SEATING = 6x TOTAL 437 SEATS