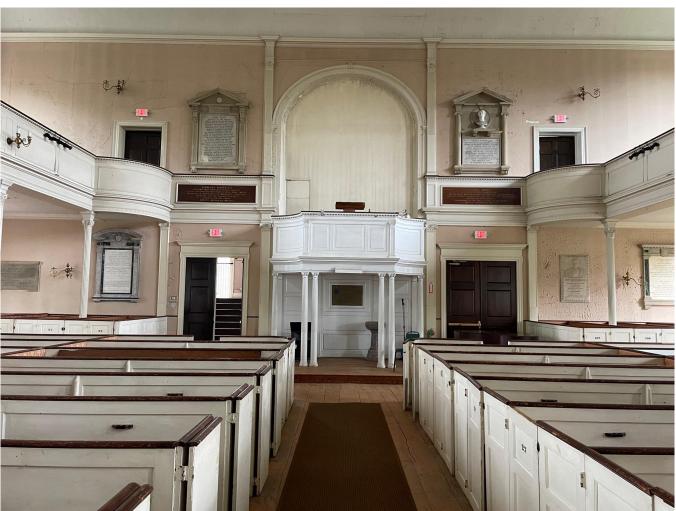

EXISTING CONDITIONS

Scale 1/8" = 1'-0"

2 3D Front Looking North

Photo InteriorPews
1/2" = 1'-0"

7 3D Proposed Ramp

--WHEELCHAIR SEATING THROUGHOUT\_\_\_\_ TRIMMED STAGE OF PULPIT-BACK OF HOUSE 190 SF PERFORMANCE AREA 710 SF 3D VIEW 5 / A004 HEATING VENT (LOW FLOW)—— WHEELCHAIR ACCESSIBLE SEATING = 6x TOTAL 437 SEATS