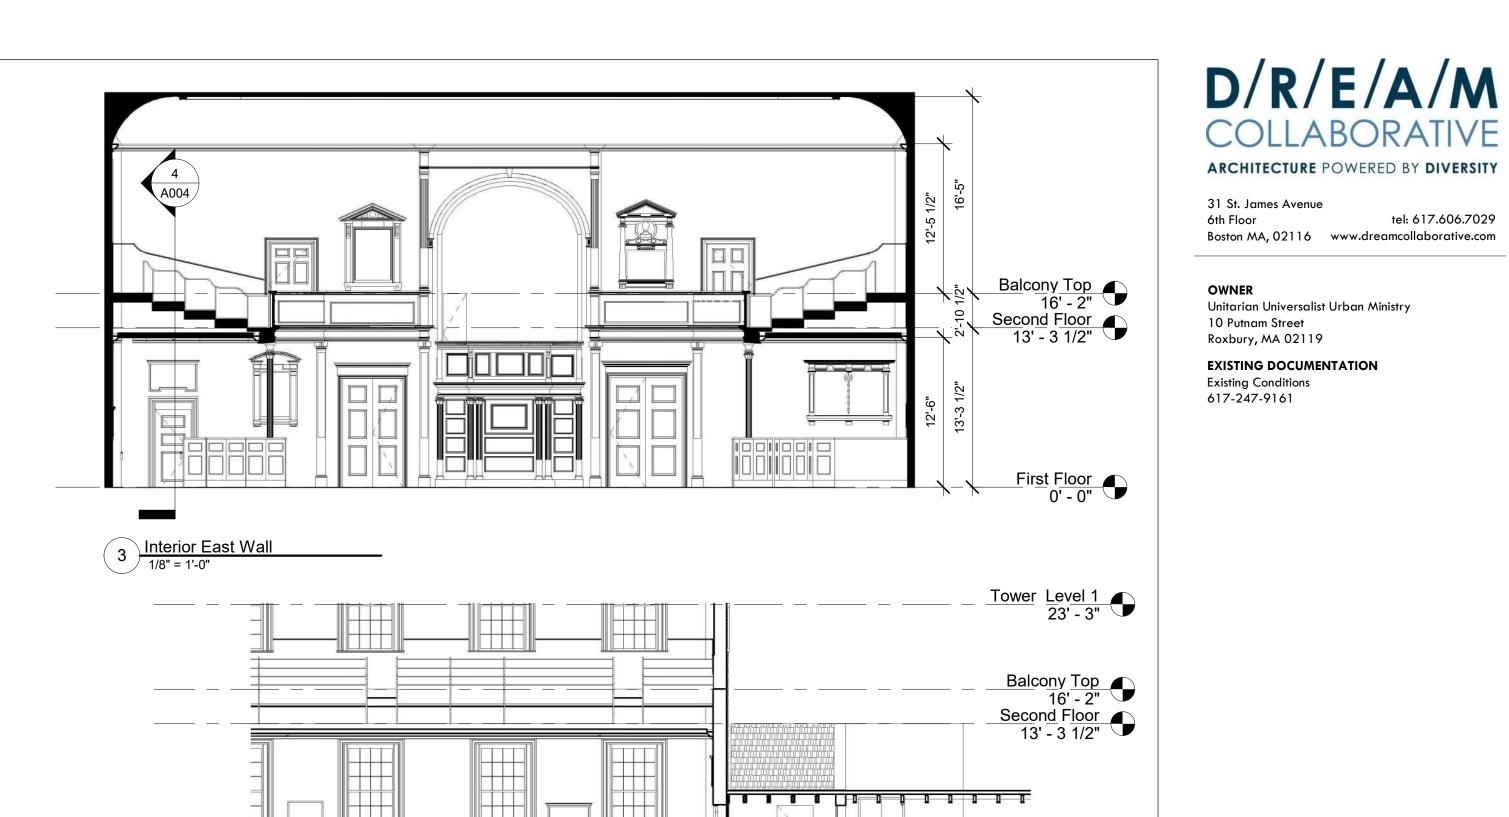

| No. | Description | Date |
|-----|-------------|------|
|     |             |      |
|     |             |      |
|     |             |      |
|     |             |      |
|     |             |      |
|     |             |      |
|     |             |      |
|     |             |      |
|     |             |      |
|     |             |      |
|     |             |      |
|     |             |      |
|     |             |      |
|     |             |      |

EXISTING CONDITIONS

Scale 1/8" = 1'-0"





2 3D Front Looking North



Photo InteriorPews
1/2" = 1'-0"





7 3D Proposed Ramp

--WHEELCHAIR SEATING THROUGHOUT\_\_\_\_ TRIMMED STAGE OF PULPIT-BACK OF HOUSE 190 SF PERFORMANCE AREA 710 SF 3D VIEW 5 / A004 HEATING VENT (LOW FLOW)—— WHEELCHAIR ACCESSIBLE SEATING = 6x TOTAL 437 SEATS





First Floor 0' - 0"

Seating Bench 09 C\_Seating Bench 10

C\_Seating Bench 11

First Floor: 90

EC\_Seating Bench Panel2 0

tel: 617.606.7029

10 Putnam St Roxbury, MA

JULY 5, 2021



PROPOSED WORK

Scale As indicated



4 Interior North Section Ramp
1/8" = 1'-0"