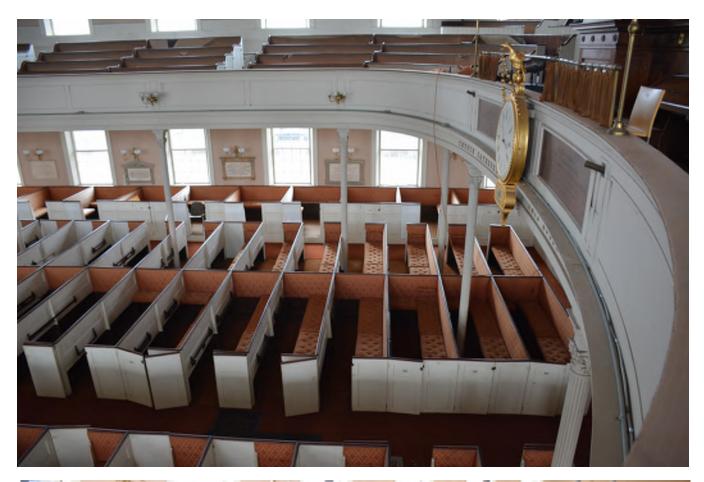

EXISTING CONDITIONS

Scale 1/8" = 1'-0"

2 3D Front Looking North

Photo InteriorPews
1/2" = 1'-0"

7 3D Proposed Ramp

--WHEELCHAIR SEATING THROUGHOUT\_\_\_\_ TRIMMED STAGE OF PULPIT-BACK OF HOUSE 190 SF PERFORMANCE AREA 710 SF 3D VIEW 5 / A004 HEATING VENT (LOW FLOW)—— WHEELCHAIR ACCESSIBLE SEATING = 6x TOTAL 437 SEATS