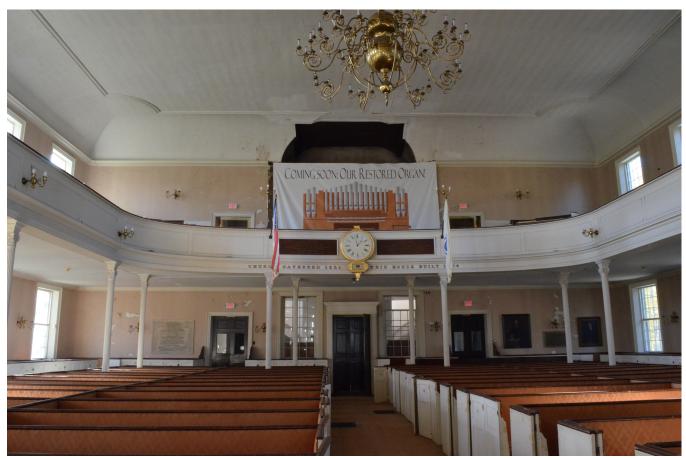

EXISTING CONDITIONS

Scale 1/8" = 1'-0"

2 3D Front Looking North

Photo InteriorPews
1/2" = 1'-0"

7 3D Proposed Ramp

--WHEELCHAIR SEATING THROUGHOUT\_\_\_\_ TRIMMED STAGE OF PULPIT-BACK OF HOUSE 190 SF PERFORMANCE AREA 710 SF 3D VIEW 5 / A004 HEATING VENT (LOW FLOW)—— WHEELCHAIR ACCESSIBLE SEATING = 6x TOTAL 437 SEATS