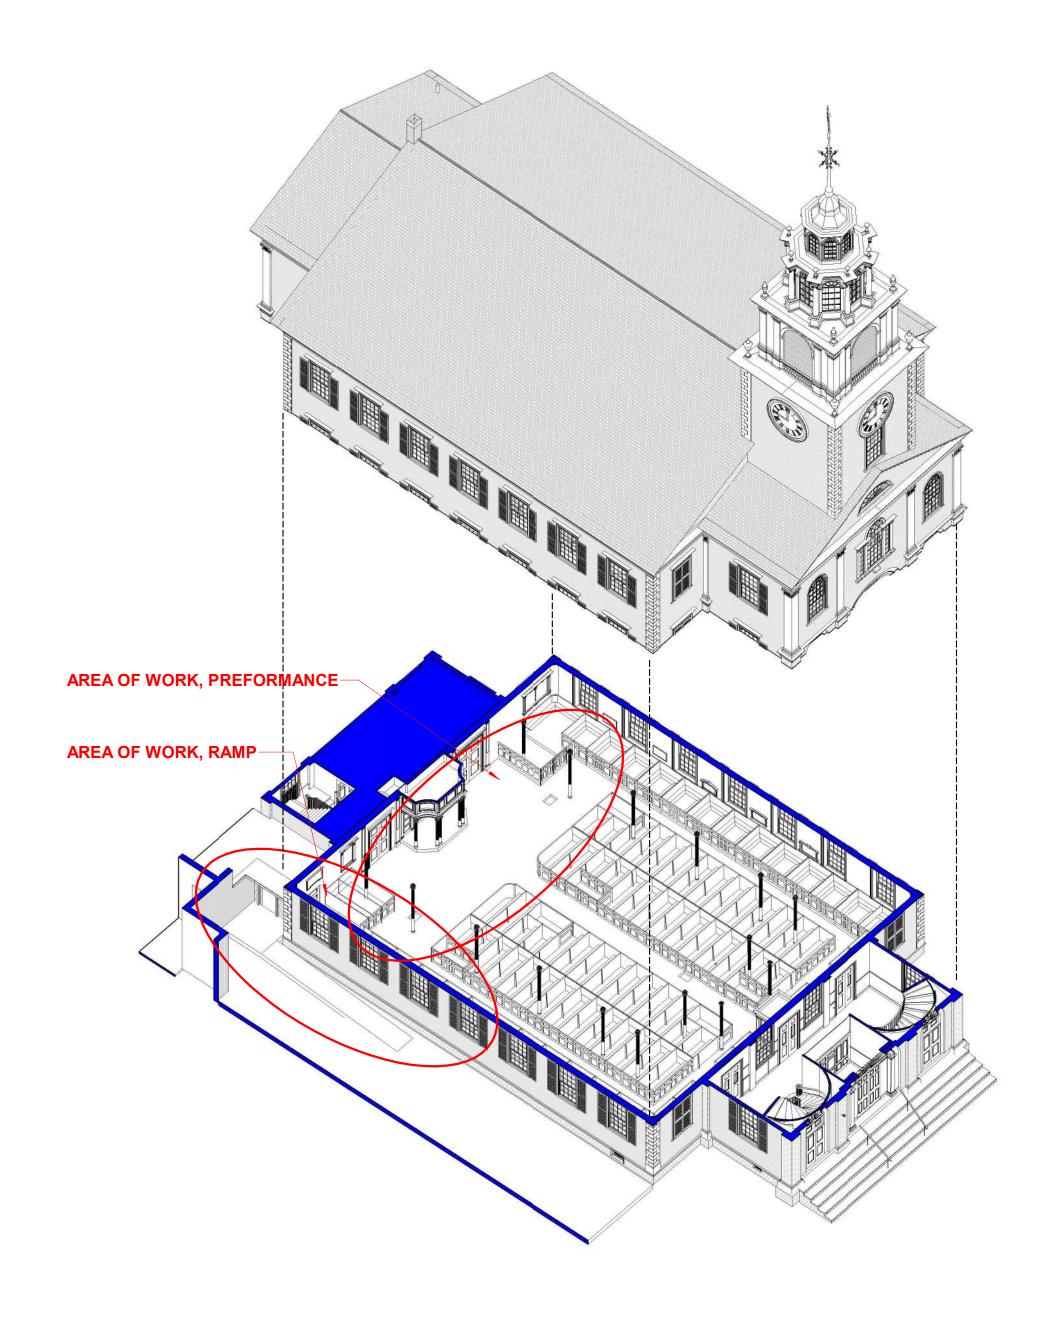

# MEETINGHOUSE ACCESSIBILITY UPGRADES

3 Photo ExteriorRamp 1/2" = 1'-0"

31 St. James Avenue
6th Floor tel: 617.606.70
Boston MA, 02116 www.dreamcollaborative.c

OWNER
Unitarian Universalist Urban Min
10 Putnam Street
Roxbury, MA 02119

SITE ACCESS + AREA OF WORK

Scale 1" = 20'-0"

EXISTING CONDITIONS

Scale 1/8" = 1'-0"

2 3D Front Looking North

Photo InteriorPews
1/2" = 1'-0"

7 3D Proposed Ramp

--WHEELCHAIR SEATING THROUGHOUT\_\_\_\_ TRIMMED STAGE OF PULPIT-BACK OF HOUSE 190 SF PERFORMANCE AREA 710 SF 3D VIEW 5 / A004 HEATING VENT (LOW FLOW)—— WHEELCHAIR ACCESSIBLE SEATING = 6x TOTAL 437 SEATS