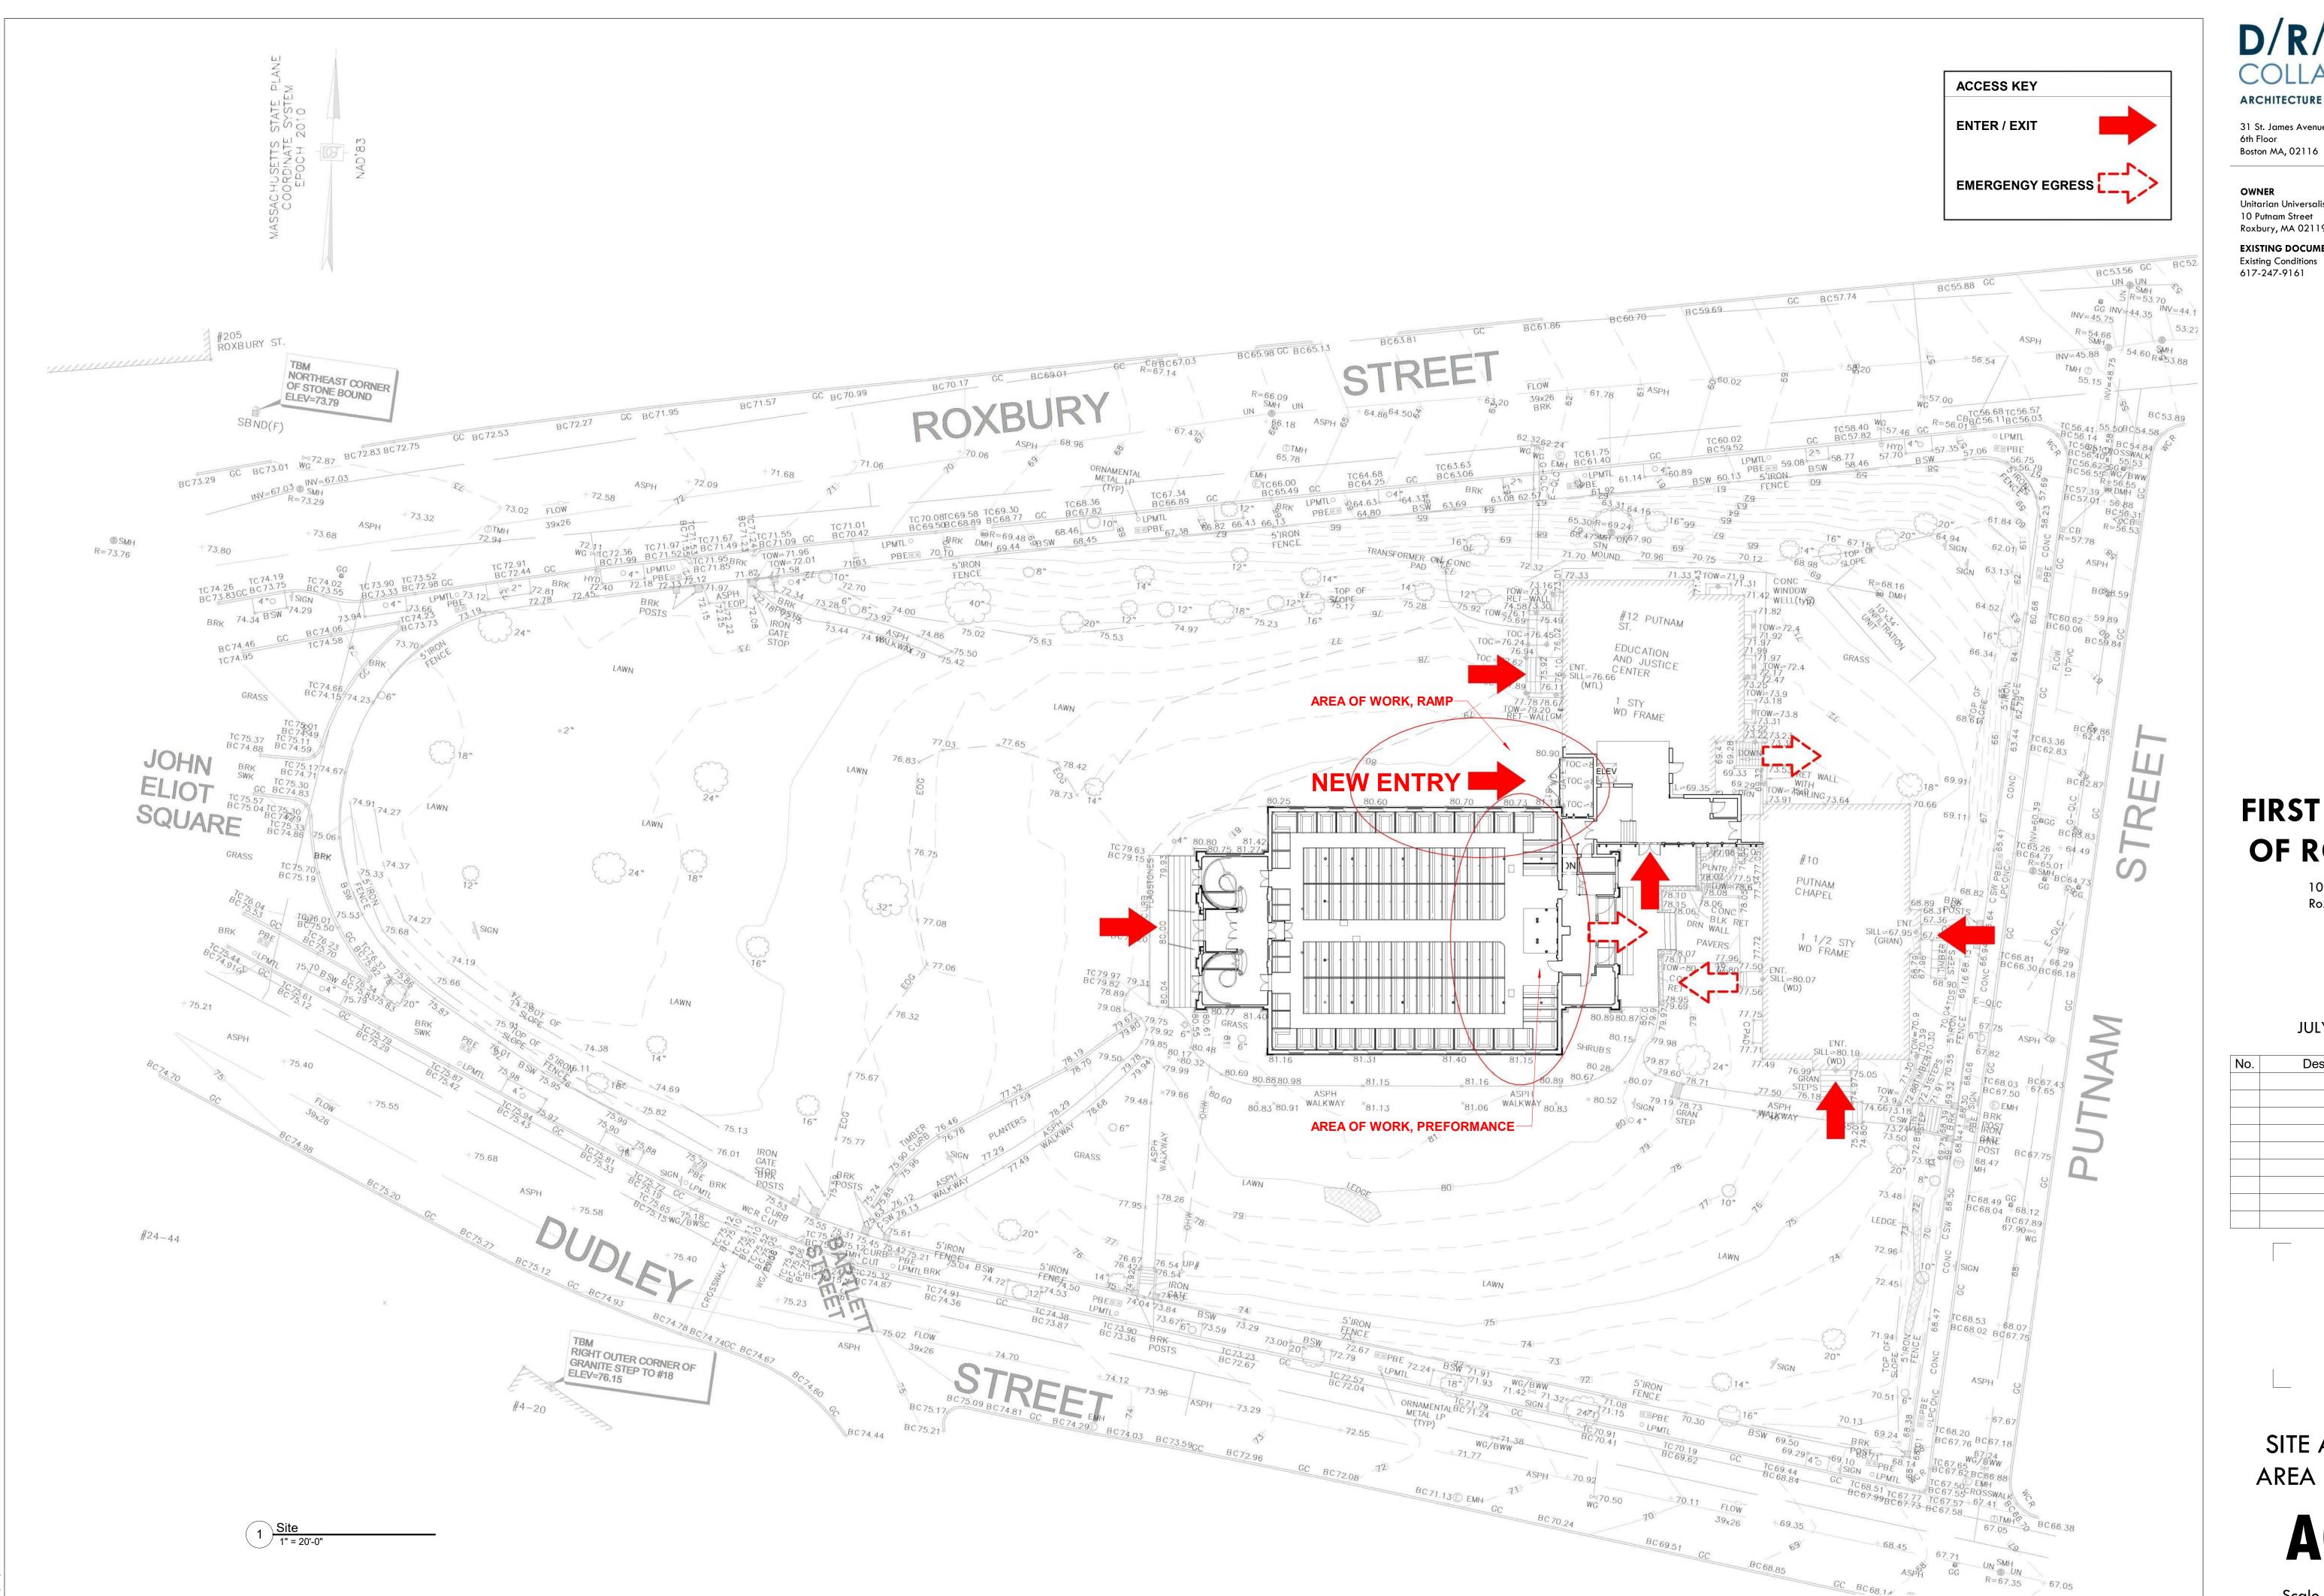

t. James Avenue
6th Floor tel: 617.606.70
Boston MA, 02116 www.dreamcollaborative.c

OWNER
Unitarian Universalist Urban Min
10 Putnam Street
Roxbury, MA 02119

EXISTING DOCUMENTATION
Existing Conditions
617-247-9161

# FIRST CHURCH OF ROXBURY

10 Putnam St Roxbury, MA

JULY 5, 2021

| Description | Date        |
|-------------|-------------|
|             |             |
|             |             |
|             |             |
|             |             |
|             |             |
|             |             |
|             |             |
|             |             |
|             |             |
|             |             |
|             | Description |

COVER

**A00** 

Scale 1/2" = 1'-0"

#### **Boston Landmarks Commission Meeting Existing Conditions**

























# D/R/E/A/M ARCHITECTURE POWERED BY DIVERSITY

31 St. James Avenue tel: 617.606.7029 Boston MA, 02116 www.dreamcollaborative.com

Unitarian Universalist Urban Ministry 10 Putnam Street Roxbury, MA 02119 **EXISTING DOCUMENTATION** 

#### FIRST CHURCH OF ROXBURY

10 Putnam St Roxbury, MA

JULY 5, 2021

| No. | Description | Date |
|-----|-------------|------|
|     |             |      |
|     |             |      |
|     |             |      |
|     |             |      |
|     |             |      |
|     |             |      |
|     |             |      |
|     |             |      |
|     |             |      |

SITE ACCESS + AREA OF WORK

Scale 1" = 20'-0"



## D/R/E/A/M ARCHITECTURE POWERED BY DIVERSITY

31 St. James Avenue tel: 617.606.7029

Unitarian Universalist Urban Ministry 10