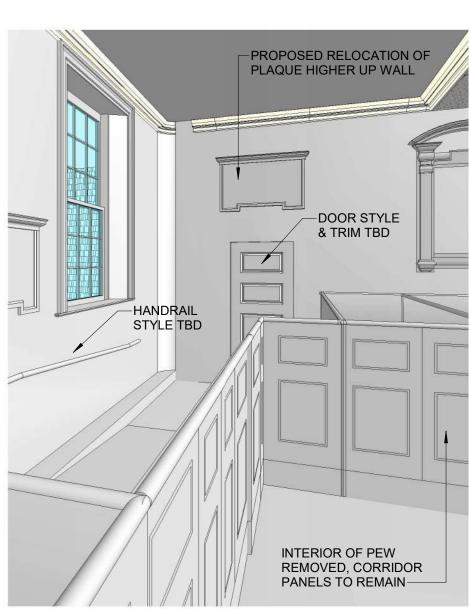

/R/E/A/M ARCHITECTURE POWERED BY DIVERSITY

31 St. James Avenue tel: 617.606.7029

Unitarian Universalist Urban Ministry 10 Putnam Street Roxbury, MA 02119

#### FIRST CHURCH OF ROXBURY

10 Putnam St Roxbury, MA

JULY 5, 2021

| No. | Description | Date |
|-----|-------------|------|
|     |             |      |
|     |             |      |
|     |             |      |
|     |             |      |
|     |             |      |
|     |             |      |
|     |             |      |
|     |             |      |
|     |             |      |
|     |             |      |
|     |             |      |
|     |             |      |
|     |             |      |
|     |             |      |

EXISTING CONDITIONS

Scale 1/8" = 1'-0"





2 3D Front Looking North



Photo InteriorPews
1/2" = 1'-0"





7 3D Proposed Ramp

--WHEELCHAIR SEATING THROUGHOUT\_\_\_\_ TRIMMED STAGE OF PULPIT-BACK OF HOUSE 190 SF PERFORMANCE AREA 710 SF 3D VIEW 5 / A004 HEATING VENT (LOW FLOW)—— WHEELCHAIR ACCESSIBLE SEATING = 6x TOTAL 437 SEATS





First Floor 0' - 0"

Seating Bench 09 C\_Seating Bench 10

C\_Seating Bench 11

First Floor: 90

EC\_Seating Bench Panel2 0

tel: 617.606.7029

10 Putnam St Roxbury, MA

JULY 5, 2021



PROPOSED WORK

Scale As indicated



4 Interior North Section Ramp
1/8" = 1'-0"