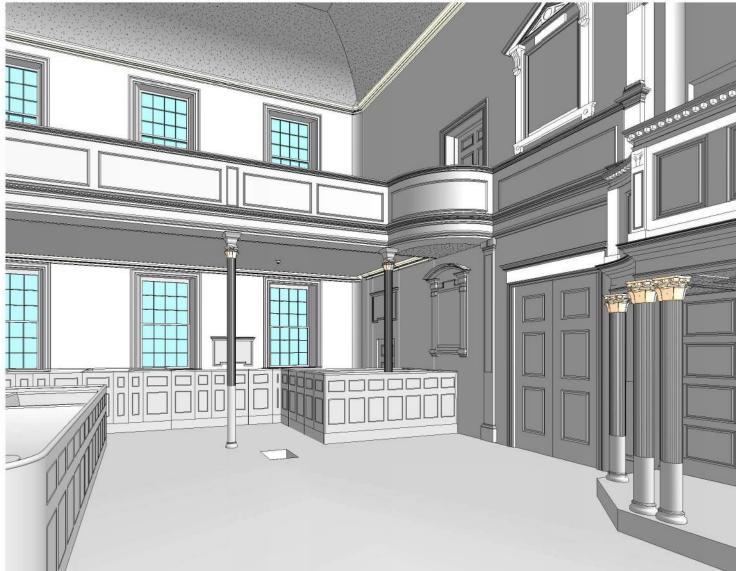

EXISTING CONDITIONS

Scale 1/8" = 1'-0"

2 3D Front Looking North

Photo InteriorPews
1/2" = 1'-0"

7 3D Proposed Ramp

--WHEELCHAIR SEATING THROUGHOUT\_\_\_\_ TRIMMED STAGE OF PULPIT-BACK OF HOUSE 190 SF PERFORMANCE AREA 710 SF 3D VIEW 5 / A004 HEATING VENT (LOW FLOW)—— WHEELCHAIR ACCESSIBLE SEATING = 6x TOTAL 437 SEATS