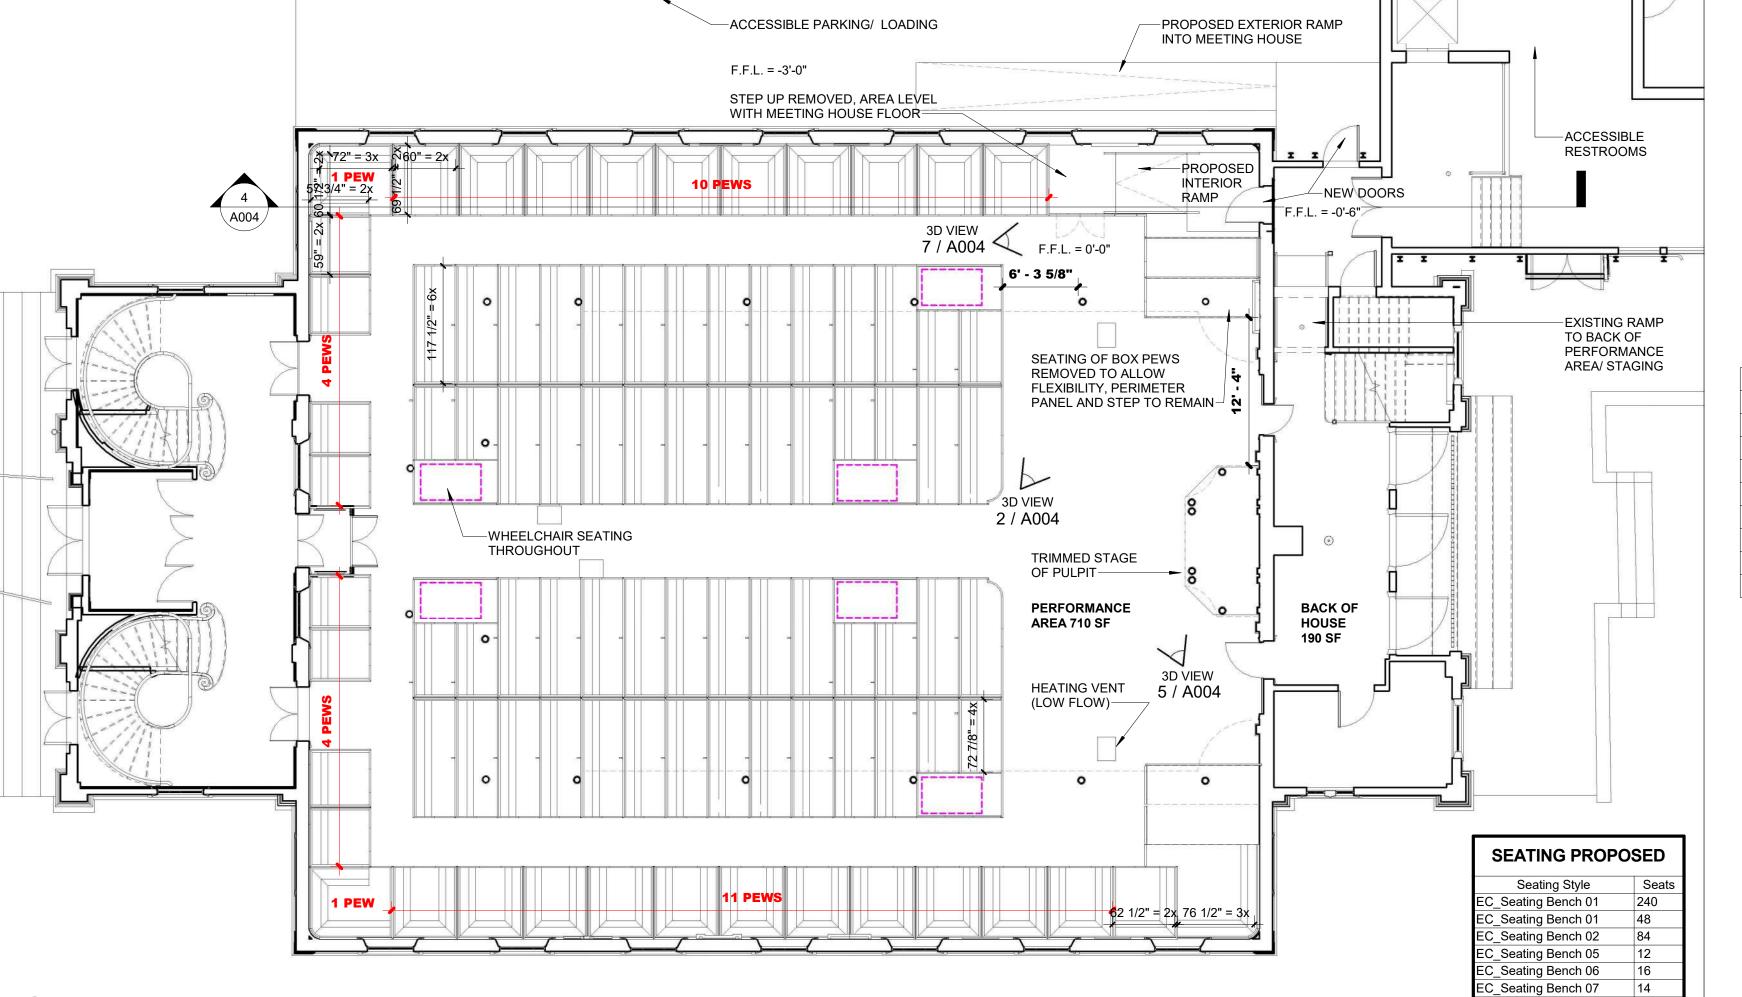

EXISTING CONDITIONS

Scale 1/8" = 1'-0"

2 3D Front Looking North

Photo InteriorPews
1/2" = 1'-0"

7 3D Proposed Ramp

--WHEELCHAIR SEATING THROUGHOUT\_\_\_\_ TRIMMED STAGE OF PULPIT-BACK OF HOUSE 190 SF PERFORMANCE AREA 710 SF 3D VIEW 5 / A004 HEATING VENT (LOW FLOW)—— WHEELCHAIR ACCESSIBLE SEATING = 6x TOTAL 437 SEATS

First Floor 0' - 0"

Seating Bench 09 C\_Seating Bench 10

C\_Seating Bench 11

First Floor: 90

EC\_Seating Bench Panel2 0

tel: 617.606.7029

10 Putnam St Roxbury, MA

JULY 5, 2021