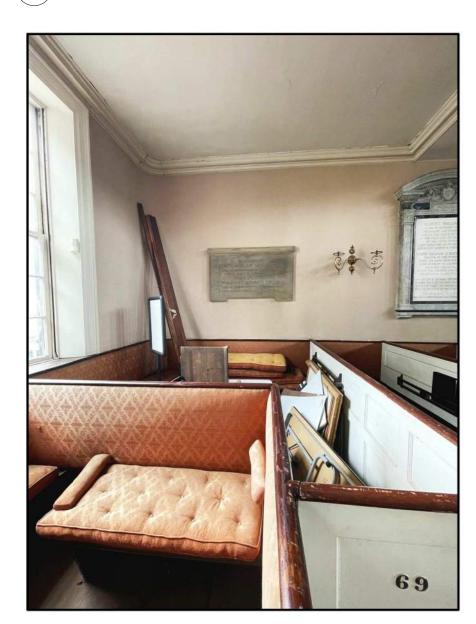

EXISTING CONDITIONS

Scale 1/8" = 1'-0"

2 3D Front Looking North

Photo InteriorPews
1/2" = 1'-0"

7 3D Proposed Ramp

--WHEELCHAIR SEATING THROUGHOUT\_\_\_\_ TRIMMED STAGE OF PULPIT-BACK OF HOUSE 190 SF PERFORMANCE AREA 710 SF 3D VIEW 5 / A004 HEATING VENT (LOW FLOW)—— WHEELCHAIR ACCESSIBLE SEATING = 6x TOTAL 437 SEATS