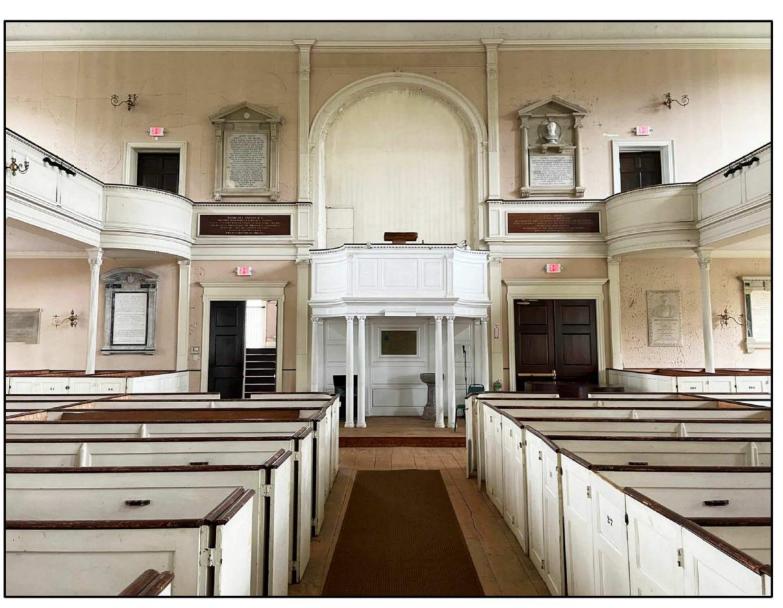

EXISTING CONDITIONS

Scale 1/8" = 1'-0"

2 3D Front Looking North

Photo InteriorPews
1/2" = 1'-0"

7 3D Proposed Ramp

--WHEELCHAIR SEATING THROUGHOUT\_\_\_\_ TRIMMED STAGE OF PULPIT-BACK OF HOUSE 190 SF PERFORMANCE AREA 710 SF 3D VIEW 5 / A004 HEATING VENT (LOW FLOW)—— WHEELCHAIR ACCESSIBLE SEATING = 6x TOTAL 437 SEATS