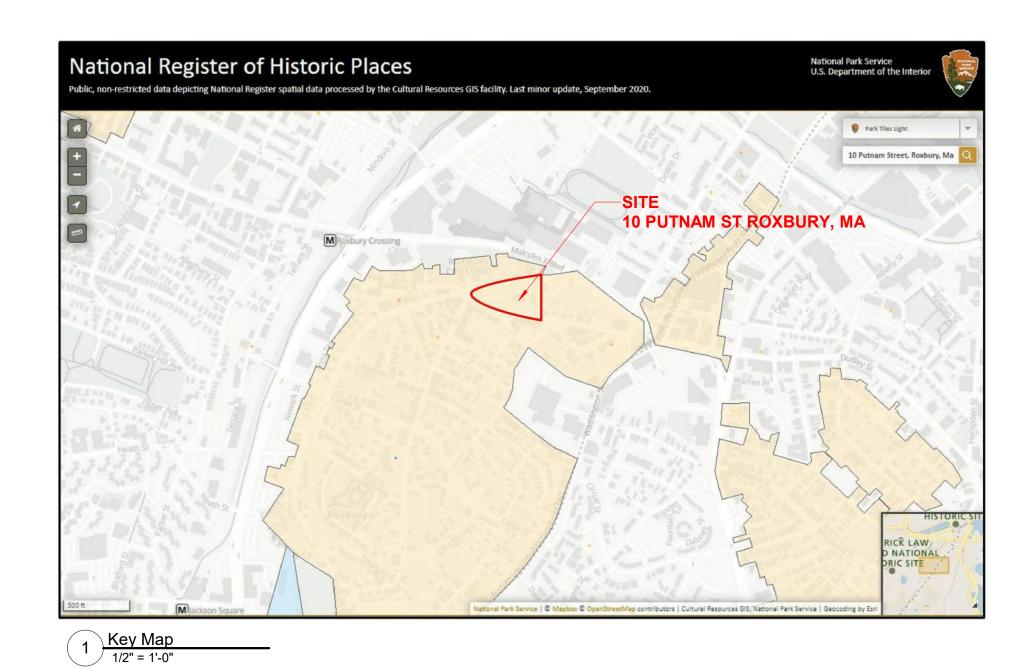

### FIRST CHURCH ROXBURY MEETINGHOUSE ACCESSIBILITY UPGRADES

**Boston Landmarks Commission Meeting** 

**September 28, 2021** 



#### FIRST CHURCH OF ROXBURY

# MEETINGHOUSE ACCESSIBILITY UPGRADES









3 Photo ExteriorRamp 1/2" = 1'-0"





31 St. James Avenue
6th Floor tel: 617.606.70
Boston MA, 02116 www.dreamcollaborative.c

OWNER
Unitarian Universalist Urban Min
10 Putnam Street
Roxbury, MA 02119

EXISTING DOCUMENTATION
Existing Conditions
617-247-9161

# FIRST CHURCH OF ROXBURY

10 Putnam St Roxbury, MA

JULY 5, 2021

| Description | Date        |
|-------------|-------------|
|             |             |
|             |             |
|             |             |
|             |             |
|             |             |
|             |             |
|             |             |
|             |             |
|             |             |
|             |             |
|             | Description |

COVER

**A00** 

Scale 1/2" = 1'-0"

#### **Boston Landmarks Commission Me