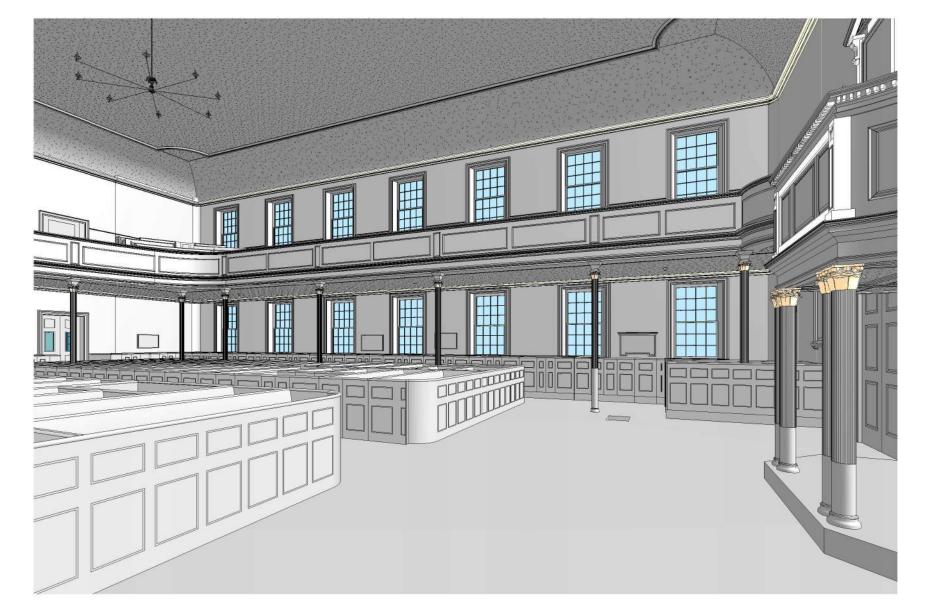

EXISTING CONDITIONS

Scale 1/8" = 1'-0"

2 3D Front Looking North

Photo InteriorPews
1/2" = 1'-0"

7 3D Proposed Ramp

--WHEELCHAIR SEATING THROUGHOUT\_\_\_\_ TRIMMED STAGE OF PULPIT-BACK OF HOUSE 190 SF PERFORMANCE AREA 710 SF 3D VIEW 5 / A004 HEATING VENT (LOW FLOW)—— WHEELCHAIR ACCESSIBLE SEATING = 6x TOTAL 437 SEATS