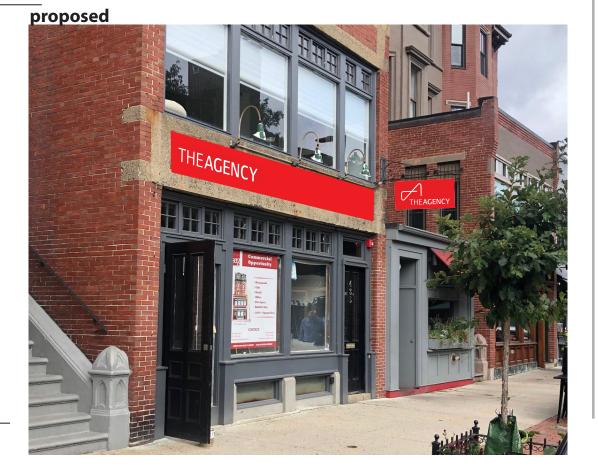

## 435 Columbus Ave

## existing



243" x 22" x 1-1/2" aluminum pan painted red 8.3" x 3/8" thick raised letters painted white

## THEAGENCY





40" x 20" x 1" aluminum tube frame sign painted red 3.5" x 1/4" thick raised letters and 16" x 9" graphic painted white





Pan Sign Brick + Mortar Attachment Detail



Hanging Sign Attachment Detail







www.bostonsign.com 40 Plympton Street Boston, MA 02118 Tel. 617•338•2114 Fax 617•482•4825

CUSTOMER:



PROJECT:

435 Columbus Ave

9/10/21

As Noted

RT

Agency.ai

This artwork is Copyright © 2021 Boston Sign. Use of this artwork by any party other than Boston Sign for any purpose whatever is prohibited without a signed release from Boston Sign

## exterio signage