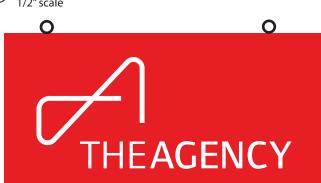

## THEAGENCY

40" x 20" x 1" aluminum tube frame sign painted red 3.5" x 1/4" thick raised letters and 16" x 9" graphic painted white

Pan Sign Brick + Mortar Attachment Detail

Hanging Sign Attachment Detail