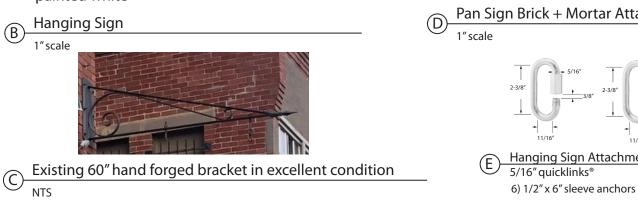

## THEAGENCY

40" x 20" x 1" aluminum tube frame sign painted red 3.5" x 1/4" thick raised letters and 16" x 9" graphic painted white

Pan Sign Brick + Mortar Attachment Detail

Hanging Sign Attachment Detail