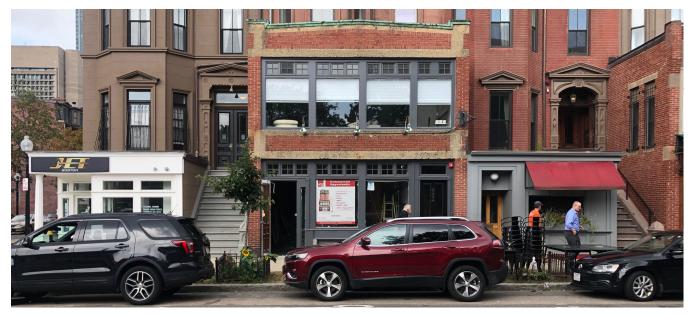

## 435 Columbus Ave

## existing



243" x 22" x 1-1/2" aluminum pan painted red 8.3" x 3/8" thick raised letters painted white

## THEAGENCY





40" x 20" x 1" aluminum tube frame sign painted red 3.5" x 1/4" thick raised letters and 16" x 9" graphic painted white





Pan Sign Brick + Mortar Attachment Detail



Hanging Sign Attachment Detail







www.bostonsign.com 40 Plympton Street Boston, MA 02118 Tel. 617•338•2114 Fax 617•482•4825

CUSTOMER:



PROJECT:

435 Columbus Ave

9/10/21

As Noted

RT

Agency.ai

This artwork is Copyright © 2021 Boston Sign. Use of this artwork by any party other than Boston Sign for any purpose whatever is prohibited without a signed release from Boston Sign

## exterio signage