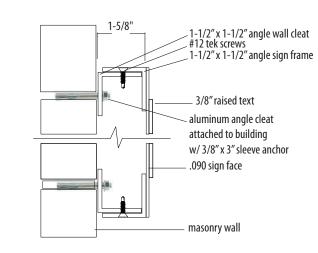

## existing

243" x 22" x 1-1/2" aluminum pan painted red 8.3" x 3/8" thick raised letters painted white

## THEAGENCY

40" x 20" x 1" aluminum tube frame sign painted red 3.5" x 1/4" thick raised letters and 16" x 9" graphic painted white

Pan Sign Brick + Mortar Attachment Detail

Hanging Sign Attachment Detail