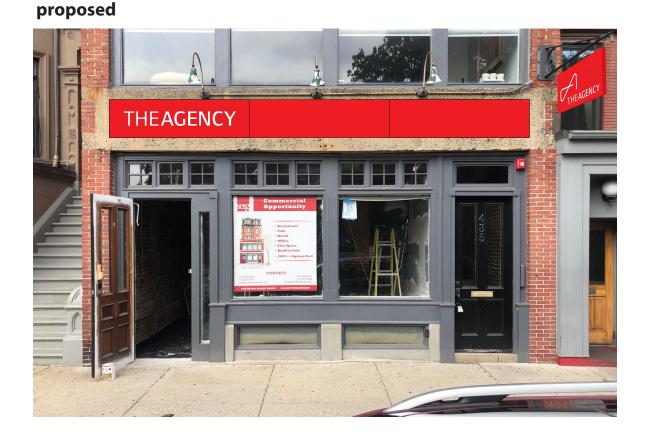

## 435 Columbus Ave

## existing



243" x 22" x 1-1/2" aluminum pan painted red 8.3" x 3/8" thick raised letters painted white

## THEAGENCY





40" x 20" x 1" aluminum tube frame sign painted red 3.5" x 1/4" thick raised letters and 16" x 9" graphic painted white





Pan Sign Brick + Mortar Attachment Detail



Hanging Sign Attachment Detail







www.bostonsign.com 40 Plympton Street Boston, MA 02118 Tel. 617•338•2114 Fax 617•482•4825

CUSTOMER:



PROJECT:

435 Columbus Ave

9/10/21

As Noted

RT

Agency.ai

This artwork is Copyright © 2021 Boston Sign. Use of this artwork by any party other than Boston Sign for any purpose whatever is prohibited without a signed release from Boston Sign

## exterio signage