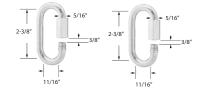

## existing

243" x 22" x 1-1/2" aluminum pan painted red 8.3" x 3/8" thick raised letters painted white

## THEAGENCY

40" x 20" x 1" aluminum tube frame sign painted red 3.5" x 1/4" thick raised letters and 16" x 9" graphic painted white

Pan Sign Brick + Mortar Attachment Detail

Hanging Sign Attachment Detail