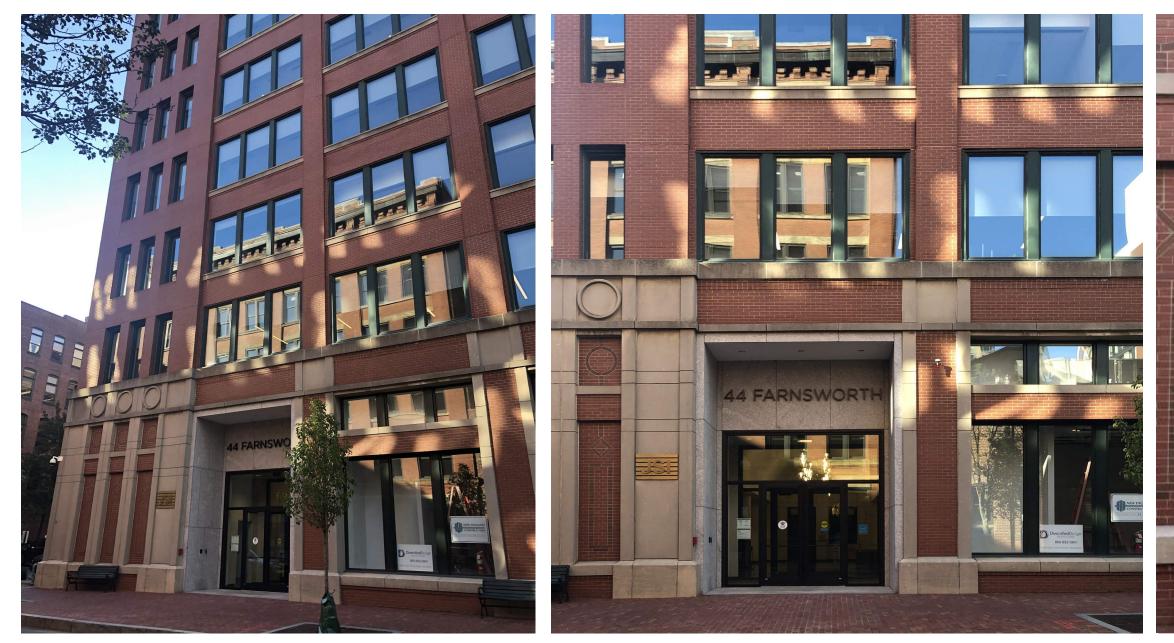

## **NEW EXTERIOR SIGNAGE & DETAILS**

**DYER BROWN & ASSOCIATES, INC.** 

### 44 Farnsworth Signage Proposal

Proposed Work: Provide new tenant signage located below existing tenant signage on the column to the left of the building entry. New signage to be logo plaque, the same size as existing signage, constructed of I/4" aluminum panel with slate finish and a I/4" painted aluminum logo, per tenant's corporate standards.