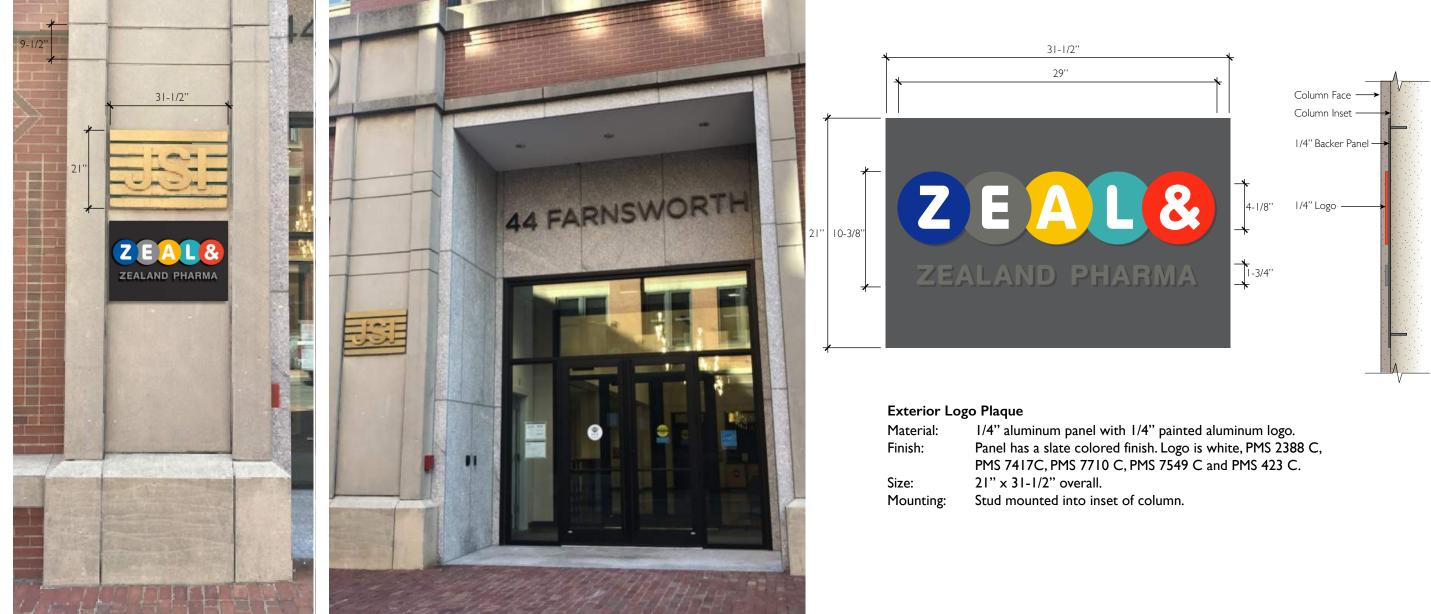

### 44 Farnsworth Signage Proposal

Proposed Work: Provide new tenant signage located below existing tenant signage on the column to the left of the building entry. New signage to be logo plaque, the same size as existing signage, constructed of I/4" aluminum panel with slate finish and a I/4" painted aluminum logo, per tenant's corporate standards.

## **NEW EXTERIOR SIGNAGE & DETAILS**

**DYER BROWN & ASSOCIATES, INC.** 