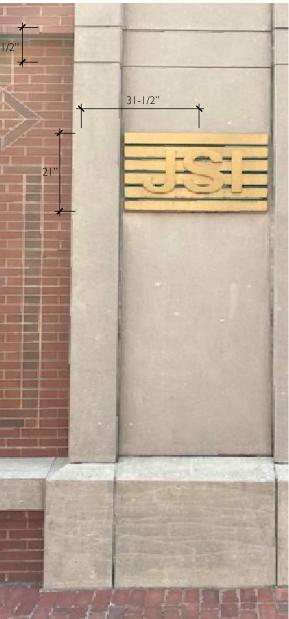

### 44 Farnsworth Signage Proposal

Proposed Work: Provide new tenant signage located below existing tenant signage on the column to the left of the building entry. New signage to be logo plaque, the same size as existing signage, constructed of I/4" aluminum panel with slate finish and a I/4" painted aluminum logo, per tenant's corporate standards.

## **NEW EXTERIOR SIGNAGE & DETAILS**

**DYER BROWN & ASSOCIATES, INC.** 