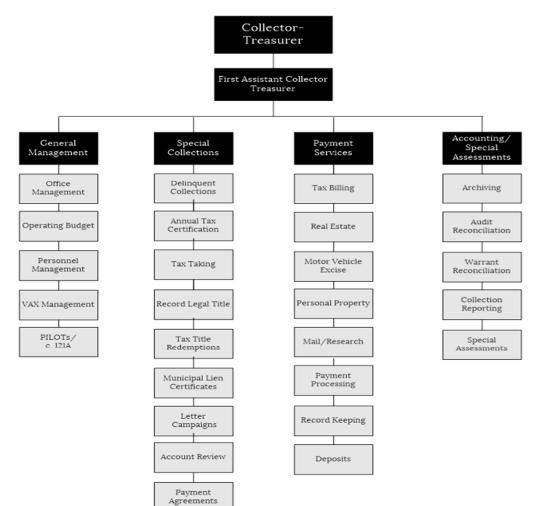

| Treasury Department        |     |
|----------------------------|-----|
| Treasury Division          |     |
| Administration             |     |
| General Service/Payroll    |     |
| Accounting                 |     |
| Accounts Receivable        |     |
| Trust                      |     |
| Collecting Division        |     |
| General Management         |     |
| Special Collections        |     |
| Payment Services           |     |
| Accounting/Quality Control |     |
| Unemployment Compensation  | 117 |
| Workers' Compensation Fund | 119 |