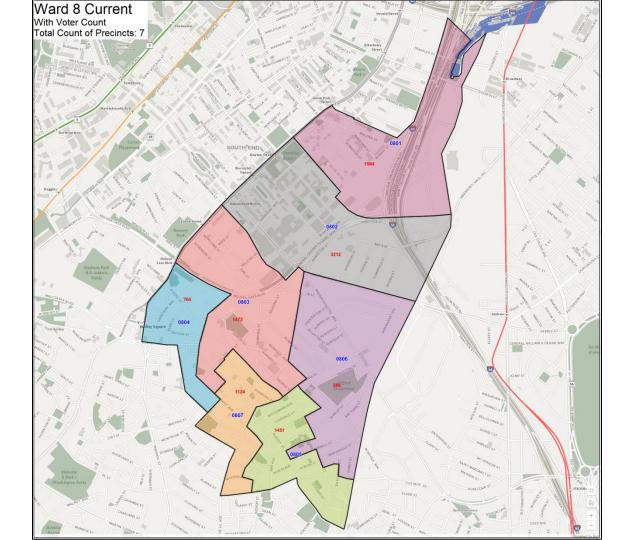

| Ward | Current Precinct Count | Adopted Precinct Count |
|------|------------------------|------------------------|
| 8    | 7                      | 6                      |

| Ward | Precinct | Current Voter Count | Adopted Voter Count |
|------|----------|---------------------|---------------------|
| 8    | 1        | 1564                | 1694                |
| 8    | 2        | 3212                | 1884                |
| 8    | 3        | 1472                | 1845                |
| 8    | 4        | 764                 | 1693                |
| 8    | 5        | 1451                | 1823                |
| 8    | 6        | 566                 | 912                 |
| 8    | 7        | 1124                | N/A                 |