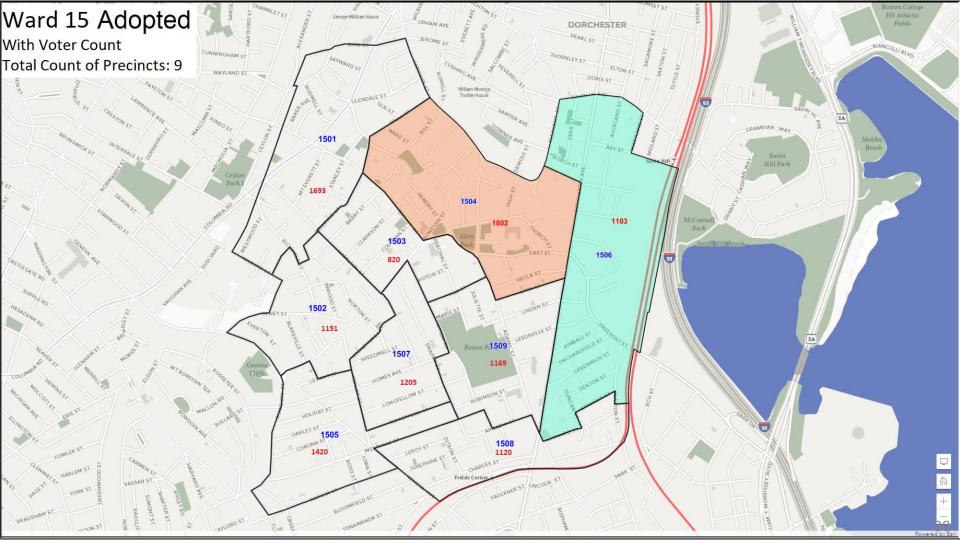

| Ward | Current Precinct Count | Adopted Precinct Count |
|------|------------------------|------------------------|
| 15   | 9                      | 9                      |

| Ward | Precinct | Current Voter Count | Adopted Voter Count |
|------|----------|---------------------|---------------------|
| 15   | 1        | 1693                | 1693                |
| 15   | 2        | 1151                | 1151                |
| 15   | 3        | 820                 | 820                 |
| 15   | 4        | 2191                | 1802                |
| 15   | 5        | 1420                | 1420                |
| 15   | 6        | 874                 | 1103                |
| 15   | 7        | 1205                | 1205                |
| 15   | 8        | 1120                | 1120                |
| 15   | 9        | 1169                | 1169                |