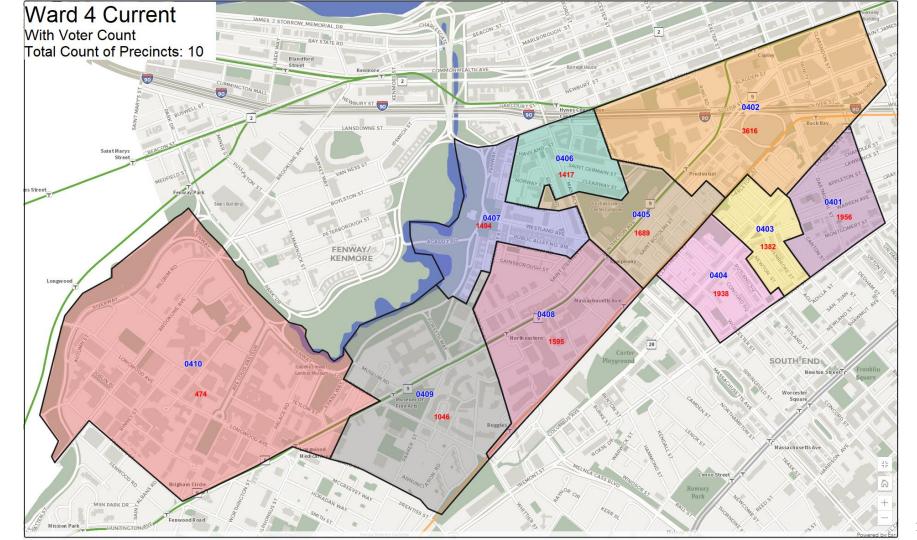

| War | d | Current Precinct Count | Adopted Precinct Count |
|-----|---|------------------------|------------------------|
|     | 4 | 10                     | 12                     |

| Ward | Precinct | Current Voter Count | Adopted Voter Count |
|------|----------|---------------------|---------------------|
| 4    | 1        | 1956                | 1523                |
| 4    | 2        | 3616                | 1722                |
| 4    | 3        | 1382                | 1986                |
| 4    | 4        | 1938                | 2066                |
| 4    | 5        | 1689                | 1925                |
| 4    | 6        | 1417                | 1660                |
| 4    | 7        | 1494                | 1621                |
| 4    | 8        | 1595                | 1808                |
| 4    | 9        | 1046                | 798                 |
| 4    | 10       | 474                 | 640                 |
| 4    | 11       | N/A                 | 181                 |
| 4    | 12       | N/A                 | 578                 |