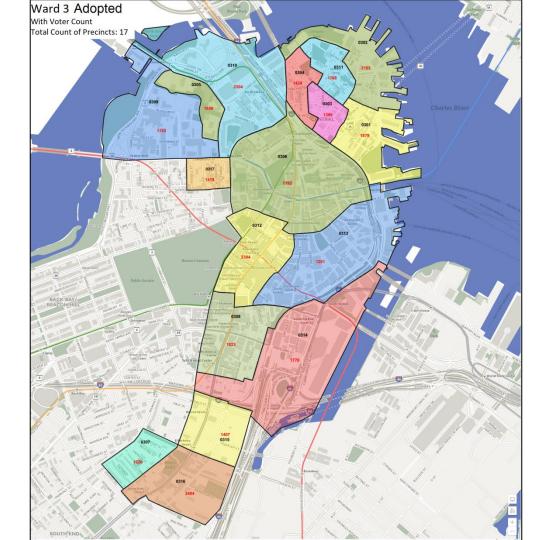

| Ward | Current Precinct Count | Adopted Precinct Count |
|------|------------------------|------------------------|
| 3    | 8                      | 17                     |

| Ward | Precinct | Current Voter Count | Adopted Voter Count |
|------|----------|---------------------|---------------------|
| 3    | 1        | 3332                | 1879                |
| 3    | 2        | 1707                | 2163                |
| 3    | 3        | 1885                | 1369                |
| 3    | 4        | 2558                | 1424                |
| 3    | 5        | 3967                | 1656                |
| 3    | 6        | 4883                | 1192                |
| 3    | 7        | 6631                | 1620                |
| 3    | 8        | 4053                | 1823                |
| 3    | 9        | N/A                 | 1743                |
| 3    | 10       | N/A                 | 2304                |
| 3    | 11       | N/A                 | 1766                |
| 3    | 12       | N/A                 | 2304                |
| 3    | 13       | N/A                 | 1201                |
| 3    | 14       | N/A                 | 1770                |
| 3    | 15       | N/A                 | 1407                |
| 3    | 16       | N/A                 | 2404                |
| 3    | 17       | N/A                 | 1419                |