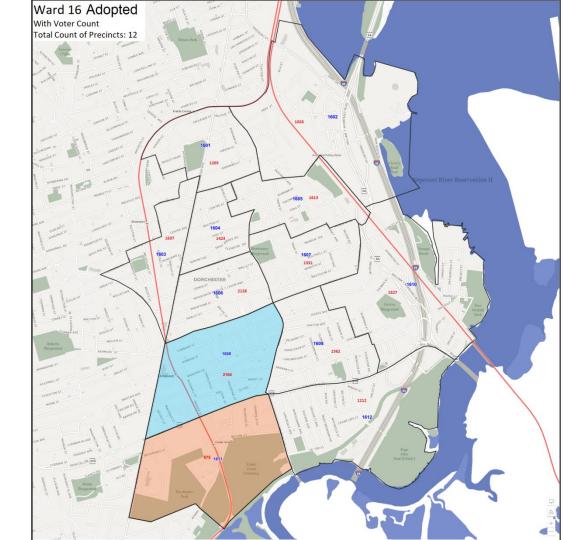

| Ward | Current Precinct Count | Adopted Precinct Count |
|------|------------------------|------------------------|
| 16   | 12                     | 12                     |

| Ward | Precinct | Current Voter Count | Adopted Voter Count |
|------|----------|---------------------|---------------------|
| 16   | 1        | 1265                | 1265                |
| 16   | 2        | 1026                | 1026                |
| 16   | 3        | 1637                | 1637                |
| 16   | 4        | 1423                | 1423                |
| 16   | 5        | 1613                | 1613                |
| 16   | 6        | 2128                | 2128                |
| 16   | 7        | 1331                | 1331                |
| 16   | 8        | 1518                | 2164                |
| 16   | 9        | 1562                | 1562                |
| 16   | 10       | 1527                | 1527                |
| 16   | 11       | 1527                | 875                 |
| 16   | 12       | 1212                | 1212                |