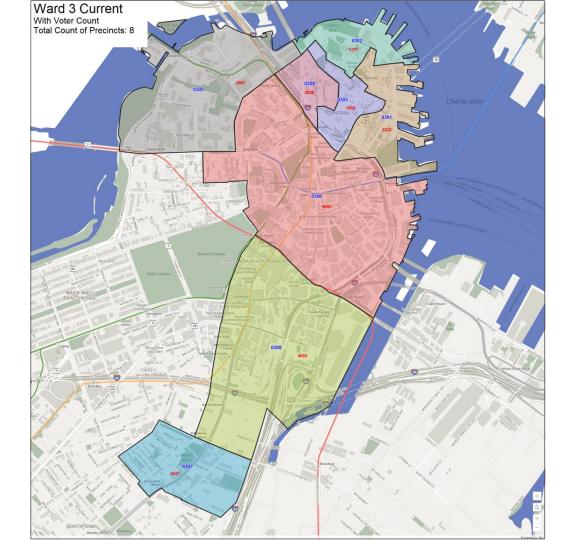

| Ward | Current Precinct Count | Adopted Precinct Count |
|------|------------------------|------------------------|
| 3    | 8                      | 17                     |

| Ward | Precinct | Current Voter Count | Adopted Voter Count |
|------|----------|---------------------|---------------------|
| 3    | 1        | 3332                | 1879                |
| 3    | 2        | 1707                | 2163                |
| 3    | 3        | 1885                | 1369                |
| 3    | 4        | 2558                | 1424                |
| 3    | 5        | 3967                | 1656                |
| 3    | 6        | 4883                | 1192                |
| 3    | 7        | 6631                | 1620                |
| 3    | 8        | 4053                | 1823                |
| 3    | 9        | N/A                 | 1743                |
| 3    | 10       | N/A                 | 2304                |
| 3    | 11       | N/A                 | 1766                |
| 3    | 12       | N/A                 | 2304                |
| 3    | 13       | N/A                 | 1201                |
| 3    | 14       | N/A                 | 1770                |
| 3    | 15       | N/A                 | 1407                |
| 3    | 16       | N/A                 | 2404                |
| 3    | 17       | N/A                 | 1419                |