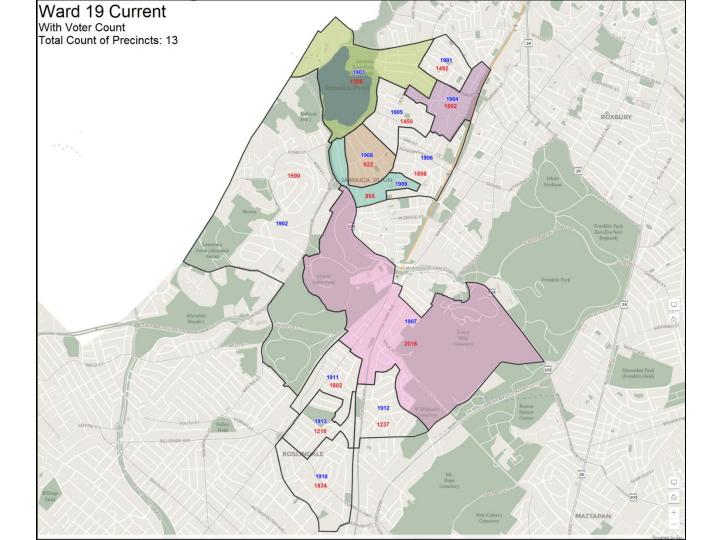

| Ward | Current Precinct Count | Adopted Precinct Count |
|------|------------------------|------------------------|
| 19   | 13                     | 13                     |

| Ward | Precinct | Current Voter Count | Adopted Voter Count |
|------|----------|---------------------|---------------------|
| 19   | 1        | 1492                | 1492                |
| 19   | 2        | 1590                | 1590                |
| 19   | 3        | 1208                | 818                 |
| 19   | 4        | 1692                | 2026                |
| 19   | 5        | 1450                | 1450                |
| 19   | 6        | 1898                | 1898                |
| 19   | 7        | 2018                | 1642                |
| 19   | 8        | 922                 | 1108                |
| 19   | 9        | 895                 | 947                 |
| 19   | 10       | 1834                | 1834                |
| 19   | 11       | 1802                | 1802                |
| 19   | 12       | 1237                | 1237                |
| 19   | 13       | 1210                | 1210                |