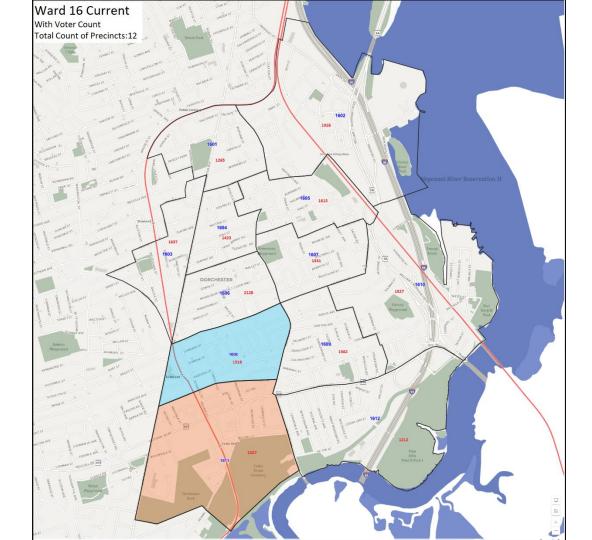

| Ward | Current Precinct Count | Adopted Precinct Count |
|------|------------------------|------------------------|
| 16   | 12                     | 12                     |

| Ward | Precinct | Current Voter Count | Adopted Voter Count |
|------|----------|---------------------|---------------------|
| 16   | 1        | 1265                | 1265                |
| 16   | 2        | 1026                | 1026                |
| 16   | 3        | 1637                | 1637                |
| 16   | 4        | 1423                | 1423                |
| 16   | 5        | 1613                | 1613                |
| 16   | 6        | 2128                | 2128                |
| 16   | 7        | 1331                | 1331                |
| 16   | 8        | 1518                | 2164                |
| 16   | 9        | 1562                | 1562                |
| 16   | 10       | 1527                | 1527                |
| 16   | 11       | 1527                | 875                 |
| 16   | 12       | 1212                | 1212                |