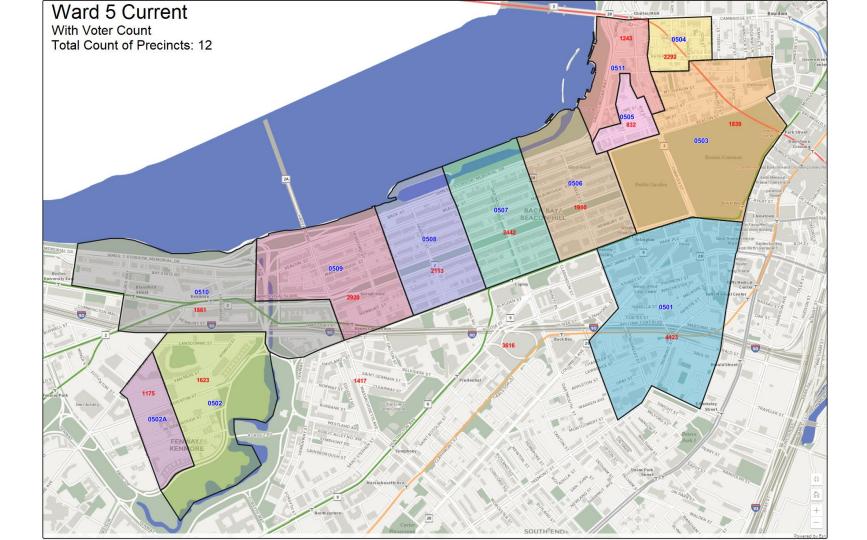

| Ward | Current Precinct Count | Adopted Precinct Count |
|------|------------------------|------------------------|
| 5    | 12                     | 15                     |

| Ward | Precinct | Current Voter Count | Adopted Voter Count |
|------|----------|---------------------|---------------------|
| 5    | 1        | 4423                | 1699                |
| 5    | 2        | 1623                | 1567                |
| 5    | 2A       | 1175                | N/A                 |
| 5    | 3        | 1839                | 2299                |
| 5    | 4        | 2292                | 1334                |
| 5    | 5        | 832                 | 1565                |
| 5    | 6        | 1980                | 1830                |
| 5    | 7        | 2442                | 2442                |
| 5    | 8        | 2113                | 2113                |
| 5    | 9        | 2920                | 2109                |
| 5    | 10       | 1861                | 1336                |
| 5    | 11       | 1243                | 992                 |
| 5    | 12       | N/A                 | 1231                |
| 5    | 13       | N/A                 | 1362                |
| 5    | 14       | N/A                 | 1362                |
| 5    | 15       | N/A                 | 1306                |