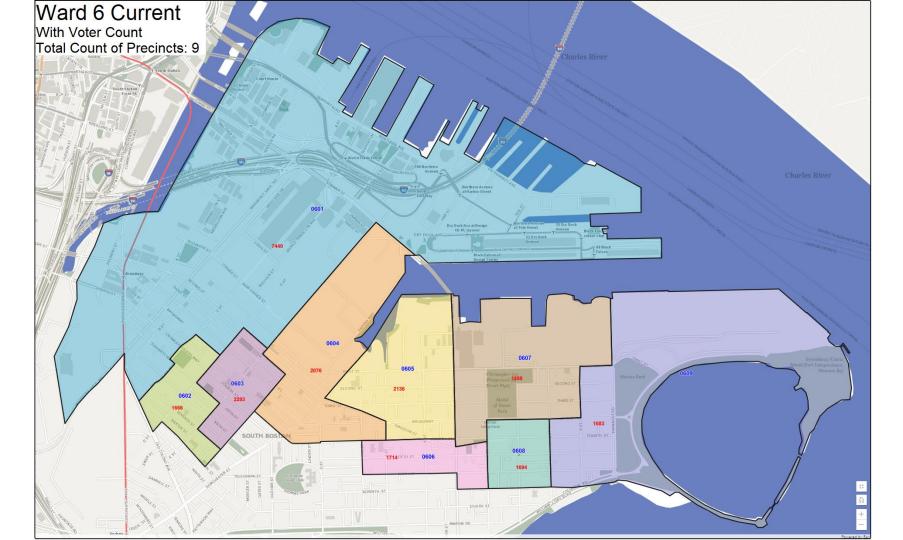

| Ward | Current Precinct Count | Adopted Precinct Count |
|------|------------------------|------------------------|
| 6    | 9                      | 12                     |

| Ward | Precinct | Current Voter Count | Adopted Voter Count |
|------|----------|---------------------|---------------------|
| 6    | 1        | 7440                | 1972                |
| 6    | 2        | 1666                | 1780                |
| 6    | 3        | 2293                | 2064                |
| 6    | 4        | 2076                | 1253                |
| 6    | 5        | 2136                | 1866                |
| 6    | 6        | 1714                | 2015                |
| 6    | 7        | 1889                | 1711                |
| 6    | 8        | 1694                | 2114                |
| 6    | 9        | 1683                | 2020                |
| 6    | 10       | N/A                 | 1669                |
| 6    | 11       | N/A                 | 1825                |
| 6    | 12       | N/A                 | 2302                |