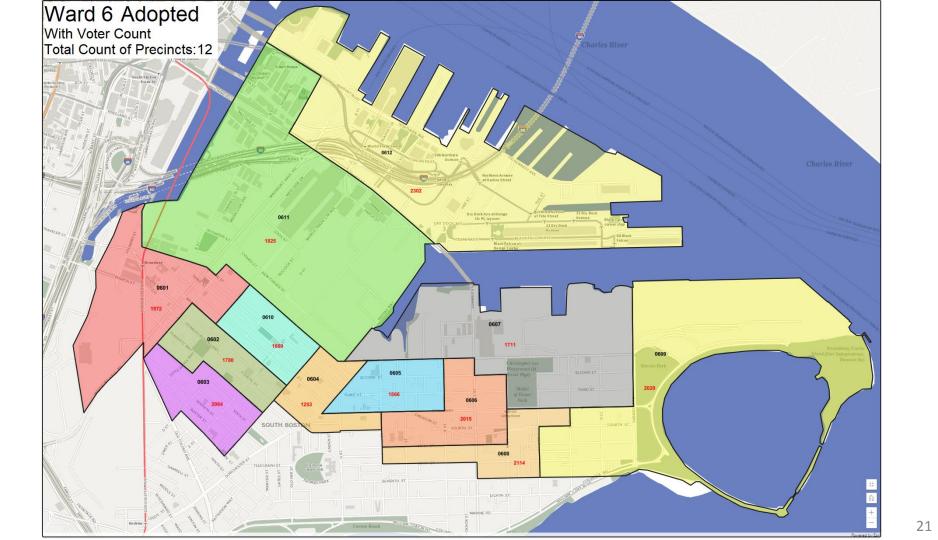

| Ward | Current Precinct Count | Adopted Precinct Count |
|------|------------------------|------------------------|
| 6    | 9                      | 12                     |

| Ward | Precinct | Current Voter Count | Adopted Voter Count |
|------|----------|---------------------|---------------------|
| 6    | 1        | 7440                | 1972                |
| 6    | 2        | 1666                | 1780                |
| 6    | 3        | 2293                | 2064                |
| 6    | 4        | 2076                | 1253                |
| 6    | 5        | 2136                | 1866                |
| 6    | 6        | 1714                | 2015                |
| 6    | 7        | 1889                | 1711                |
| 6    | 8        | 1694                | 2114                |
| 6    | 9        | 1683                | 2020                |
| 6    | 10       | N/A                 | 1669                |
| 6    | 11       | N/A                 | 1825                |
| 6    | 12       | N/A                 | 2302                |