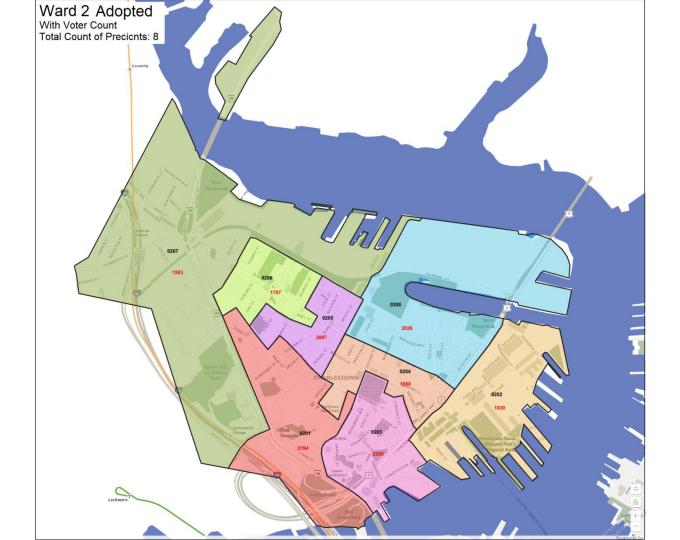

| Ward | Current Precinct Count | Adopted Precinct Count |
|------|------------------------|------------------------|
| 2    | 7                      | 8                      |

| Ward | Precinct | Current Voter Count | Adopted Voter Count |
|------|----------|---------------------|---------------------|
| 2    | 1        | 2216                | 2194                |
| 2    | 2        | 3345                | 1830                |
| 2    | 3        | 1735                | 2209                |
| 2    | 4        | 1767                | 1960                |
| 2    | 5        | 1911                | 2097                |
| 2    | 6        | 2344                | 1707                |
| 2    | 7        | 2288                | 1583                |
| 2    | 8        | N/A                 | 2026                |