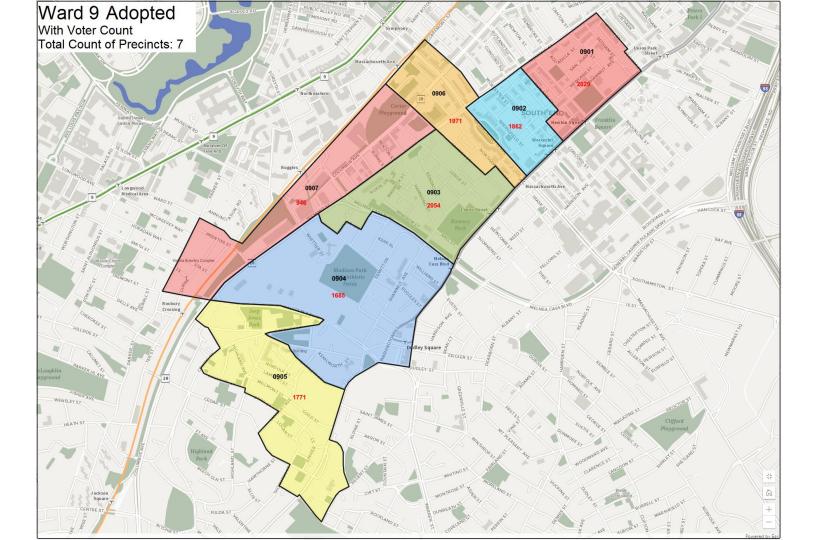

| Ward | Current Precinct Count | Adopted Precinct Count |
|------|------------------------|------------------------|
| 9    | 5                      | 7                      |

| Ward | Precinct | Current Voter Count | Adopted Voter Count |
|------|----------|---------------------|---------------------|
| 9    | 1        | 1914                | 2029                |
| 9    | 2        | 2429                | 1862                |
| 9    | 3        | 3309                | 2054                |
| 9    | 4        | 2145                | 1685                |
| 9    | 5        | 2521                | 1771                |
| 9    | 6        | N/A                 | 1971                |
| 9    | 7        | N/A                 | 946                 |