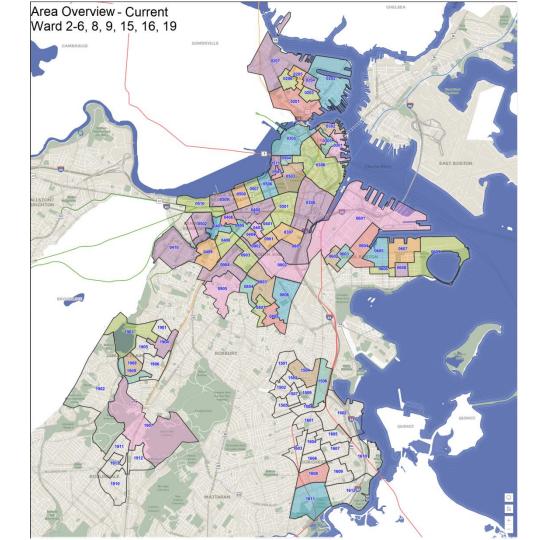

## Table of Contents

- 3 Guidelines Used to Create Adopted Precincts
- 4 Total Voter Count (as of July, 2021)
- 5 Map Area Overview
- 7 Precinct Counts of Effected Wards (Current & Adopted)
- 8 Ward 2 Maps and Total Precinct Count
- 11 Ward 3 Maps and Total Precinct Count
- 14 Ward 4 Maps and Total Precinct Count
- 17 Ward 5 Maps and Total Precinct Count
- 20 Ward 6 Maps and Total Precinct Count
- 23 Ward 8 Maps and Total Precinct Count
- 26 Ward 9 Maps and Total Precinct Count
- 29 Ward 15 Maps and Total Precinct Count
- 32 Ward 16 Maps and Total Precinct Count
- 35 Ward 19 Maps and Total Precinct Count