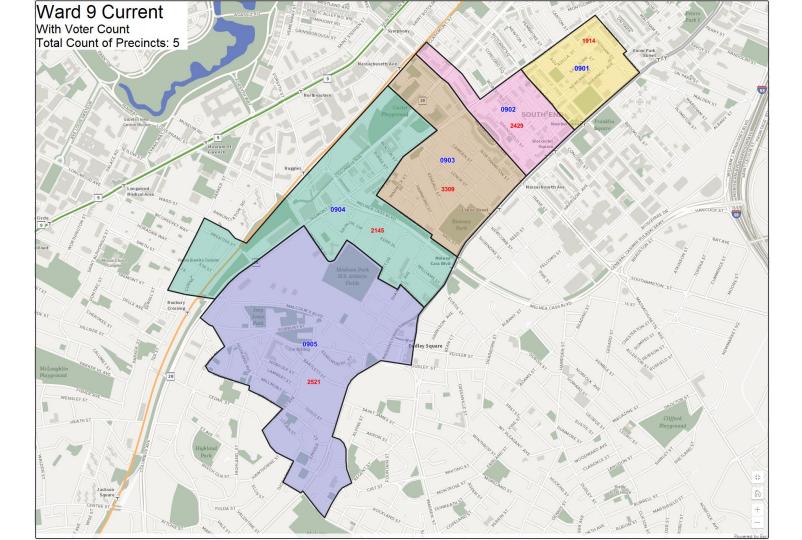

| Ward | Current Precinct Count | Adopted Precinct Count |
|------|------------------------|------------------------|
| 9    | 5                      | 7                      |

| Ward | Precinct | Current Voter Count | Adopted Voter Count |
|------|----------|---------------------|---------------------|
| 9    | 1        | 1914                | 2029                |
| 9    | 2        | 2429                | 1862                |
| 9    | 3        | 3309                | 2054                |
| 9    | 4        | 2145                | 1685                |
| 9    | 5        | 2521                | 1771                |
| 9    | 6        | N/A                 | 1971                |
| 9    | 7        | N/A                 | 946                 |