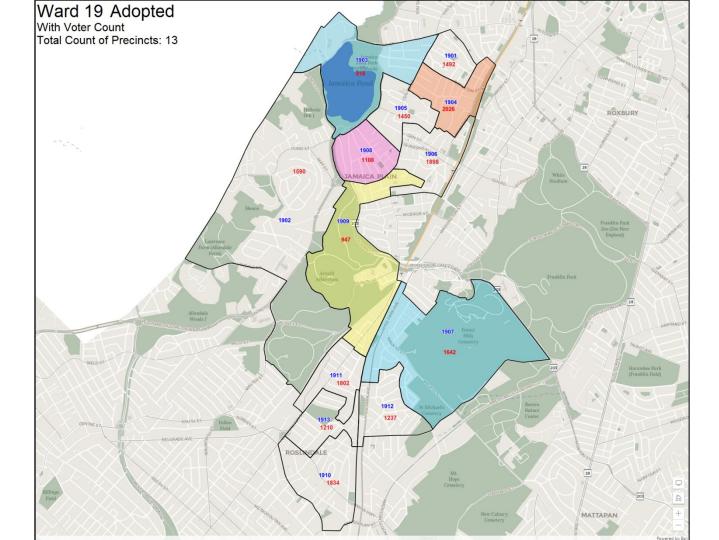

| Ward | Current Precinct Count | Adopted Precinct Count |
|------|------------------------|------------------------|
| 19   | 13                     | 13                     |

| Ward | Precinct | Current Voter Count | Adopted Voter Count |
|------|----------|---------------------|---------------------|
| 19   | 1        | 1492                | 1492                |
| 19   | 2        | 1590                | 1590                |
| 19   | 3        | 1208                | 818                 |
| 19   | 4        | 1692                | 2026                |
| 19   | 5        | 1450                | 1450                |
| 19   | 6        | 1898                | 1898                |
| 19   | 7        | 2018                | 1642                |
| 19   | 8        | 922                 | 1108                |
| 19   | 9        | 895                 | 947                 |
| 19   | 10       | 1834                | 1834                |
| 19   | 11       | 1802                | 1802                |
| 19   | 12       | 1237                | 1237                |
| 19   | 13       | 1210                | 1210                |