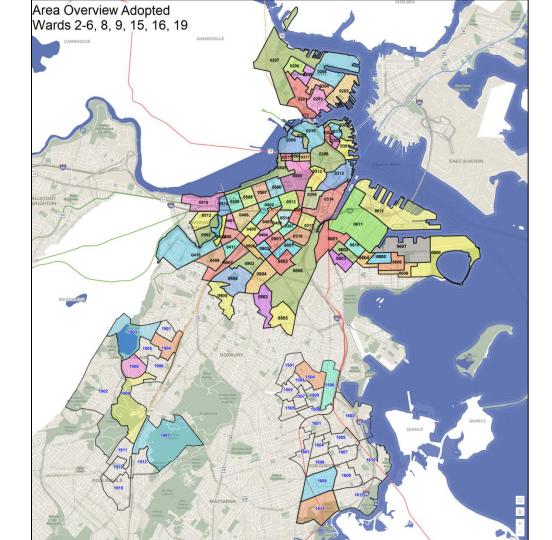

## Table of Contents

- 3 Guidelines Used to Create Adopted Precincts
- 4 Total Voter Count (as of July, 2021)
- 5 Map Area Overview
- 7 Precinct Counts of Effected Wards (Current & Adopted)
- 8 Ward 2 Maps and Total Precinct Count
- 11 Ward 3 Maps and Total Precinct Count
- 14 Ward 4 Maps and Total Precinct Count
- 17 Ward 5 Maps and Total Precinct Count
- 20 Ward 6 Maps and Total Precinct Count
- 23 Ward 8 Maps and Total Precinct Count
- 26 Ward 9 Maps and Total Precinct Count
- 29 Ward 15 Maps and Total Precinct Count
- 32 Ward 16 Maps and Total Precinct Count
- 35 Ward 19 Maps and Total Precinct Count