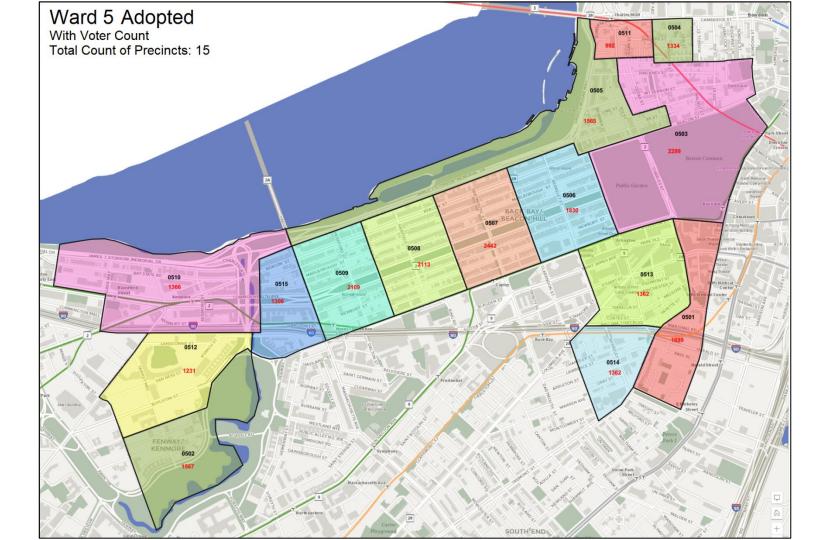

| Ward | Current Precinct Count | Adopted Precinct Count |
|------|------------------------|------------------------|
| 5    | 12                     | 15                     |

| Ward | Precinct | Current Voter Count | Adopted Voter Count |
|------|----------|---------------------|---------------------|
| 5    | 1        | 4423                | 1699                |
| 5    | 2        | 1623                | 1567                |
| 5    | 2A       | 1175                | N/A                 |
| 5    | 3        | 1839                | 2299                |
| 5    | 4        | 2292                | 1334                |
| 5    | 5        | 832                 | 1565                |
| 5    | 6        | 1980                | 1830                |
| 5    | 7        | 2442                | 2442                |
| 5    | 8        | 2113                | 2113                |
| 5    | 9        | 2920                | 2109                |
| 5    | 10       | 1861                | 1336                |
| 5    | 11       | 1243                | 992                 |
| 5    | 12       | N/A                 | 1231                |
| 5    | 13       | N/A                 | 1362                |
| 5    | 14       | N/A                 | 1362                |
| 5    | 15       | N/A                 | 1306                |