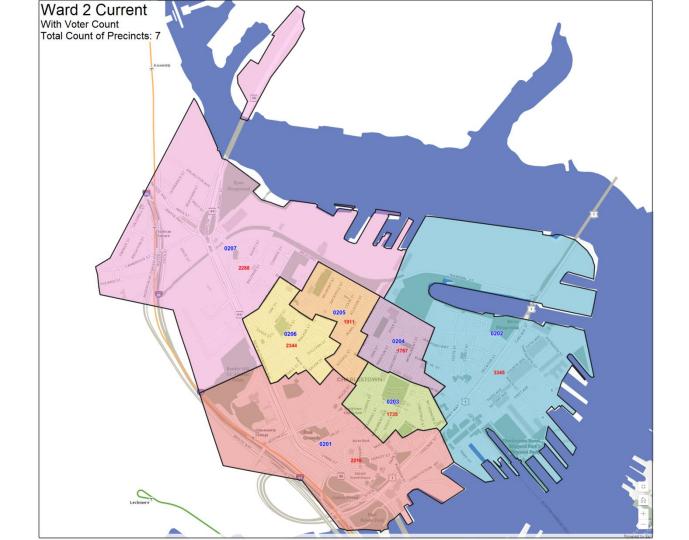

| Ward | Current Precinct Count | Adopted Precinct Count |
|------|------------------------|------------------------|
| 2    | 7                      | 8                      |

| Ward | Precinct | Current Voter Count | Adopted Voter Count |
|------|----------|---------------------|---------------------|
| 2    | 1        | 2216                | 2194                |
| 2    | 2        | 3345                | 1830                |
| 2    | 3        | 1735                | 2209                |
| 2    | 4        | 1767                | 1960                |
| 2    | 5        | 1911                | 2097                |
| 2    | 6        | 2344                | 1707                |
| 2    | 7        | 2288                | 1583                |
| 2    | 8        | N/A                 | 2026                |