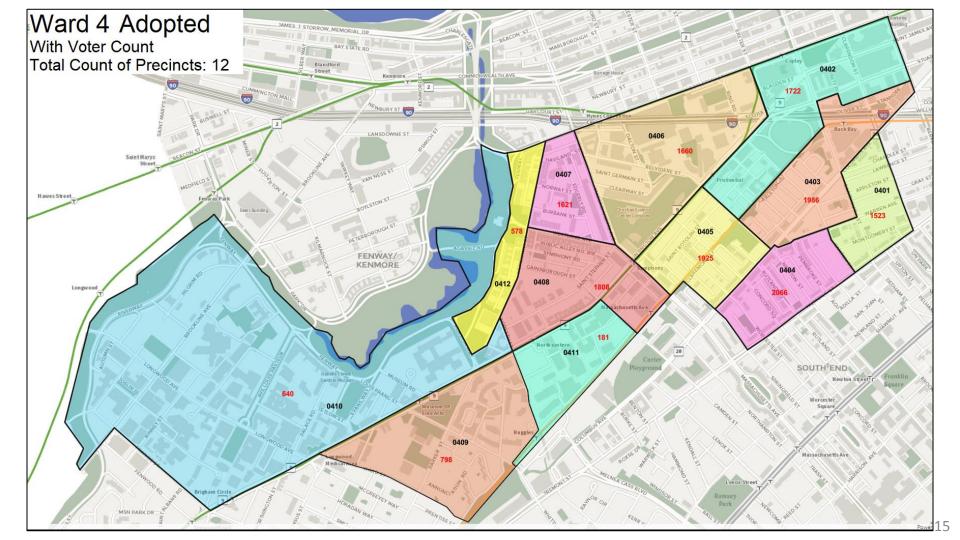

| War | d | Current Precinct Count | Adopted Precinct Count |
|-----|---|------------------------|------------------------|
|     | 4 | 10                     | 12                     |

| Ward | Precinct | Current Voter Count | Adopted Voter Count |
|------|----------|---------------------|---------------------|
| 4    | 1        | 1956                | 1523                |
| 4    | 2        | 3616                | 1722                |
| 4    | 3        | 1382                | 1986                |
| 4    | 4        | 1938                | 2066                |
| 4    | 5        | 1689                | 1925                |
| 4    | 6        | 1417                | 1660                |
| 4    | 7        | 1494                | 1621                |
| 4    | 8        | 1595                | 1808                |
| 4    | 9        | 1046                | 798                 |
| 4    | 10       | 474                 | 640                 |
| 4    | 11       | N/A                 | 181                 |
| 4    | 12       | N/A                 | 578                 |