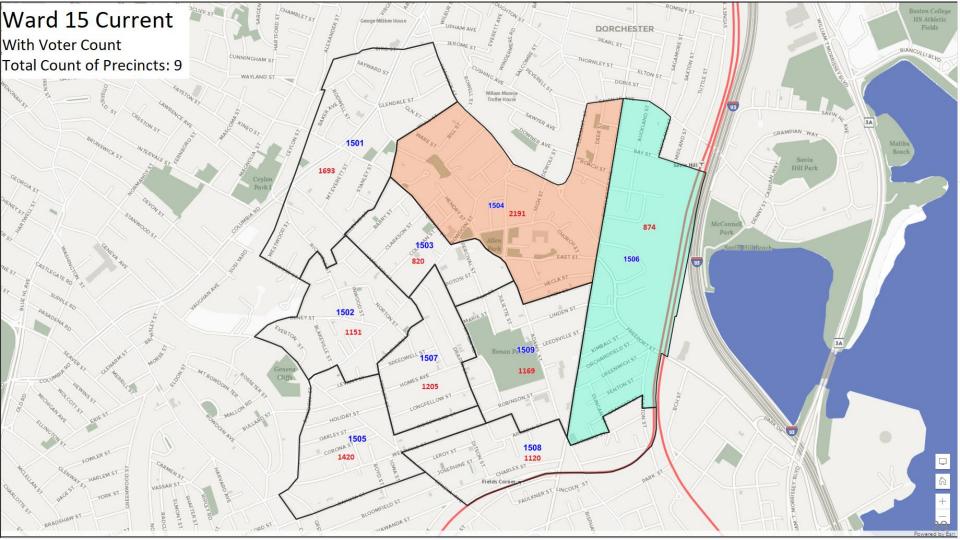

| Ward | Current Precinct Count | Adopted Precinct Count |
|------|------------------------|------------------------|
| 15   | 9                      | 9                      |

| Ward | Precinct | Current Voter Count | Adopted Voter Count |
|------|----------|---------------------|---------------------|
| 15   | 1        | 1693                | 1693                |
| 15   | 2        | 1151                | 1151                |
| 15   | 3        | 820                 | 820                 |
| 15   | 4        | 2191                | 1802                |
| 15   | 5        | 1420                | 1420                |
| 15   | 6        | 874                 | 1103                |
| 15   | 7        | 1205                | 1205                |
| 15   | 8        | 1120                | 1120                |
| 15   | 9        | 1169                | 1169                |