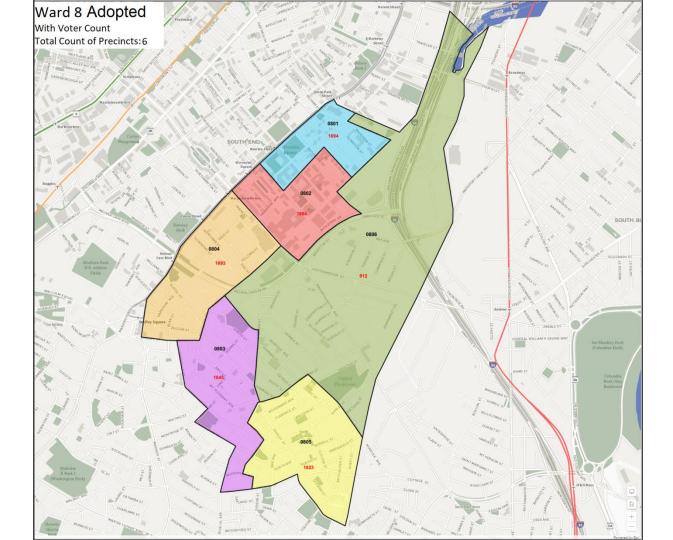

| Ward | Current Precinct Count | Adopted Precinct Count |
|------|------------------------|------------------------|
| 8    | 7                      | 6                      |

| Ward | Precinct | Current Voter Count | Adopted Voter Count |
|------|----------|---------------------|---------------------|
| 8    | 1        | 1564                | 1694                |
| 8    | 2        | 3212                | 1884                |
| 8    | 3        | 1472                | 1845                |
| 8    | 4        | 764                 | 1693                |
| 8    | 5        | 1451                | 1823                |
| 8    | 6        | 566                 | 912                 |
| 8    | 7        | 1124                | N/A                 |