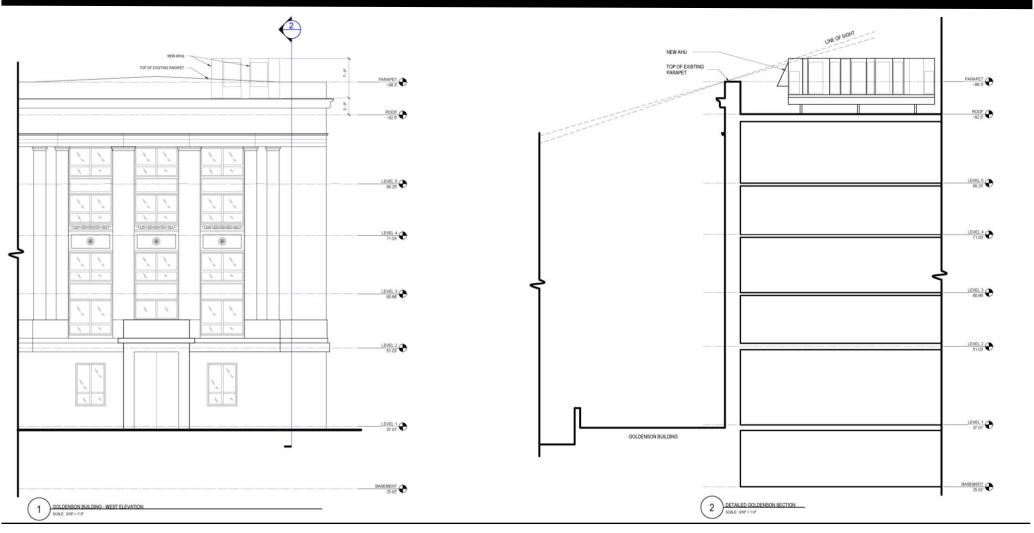

# HMS Goldenson Building – Rooftop Mechanical Equipment Review

**Boston Landmarks Commission** 

#### **Site Plan**

#### **Project Goals:**

- Provide roof top equipment to support interior lab renovation
- Minimize visual appearance of new AHU units from Quad and Longwood
- Locate FES on roof area opposite of Quad and Longwood views
- Provide appropriate access to equipment for maintenance





# **Existing Roof Plan**





### **Proposed Roof Plan**





#### **Site Section**



Site Map





#### **Site Section & Elevation**





## Roof – Looking Towards Quad (west)









# Roof – Looking Opposite of Quad (east)









#### **Roof – Looking Towards Longwood (north)**



Example of existing equipment (to remain)



FES Mock-up



# Goldenson - View From Longwood



Pre Mock-Up



Pre Mock-Up



Post Mock-Up



#### **Goldenson - View from Quad**



Pre Mock-Up





Site Map





#### **Goldenson - View From Quad**







Site Map

Pre Mock-Up



# Questions?