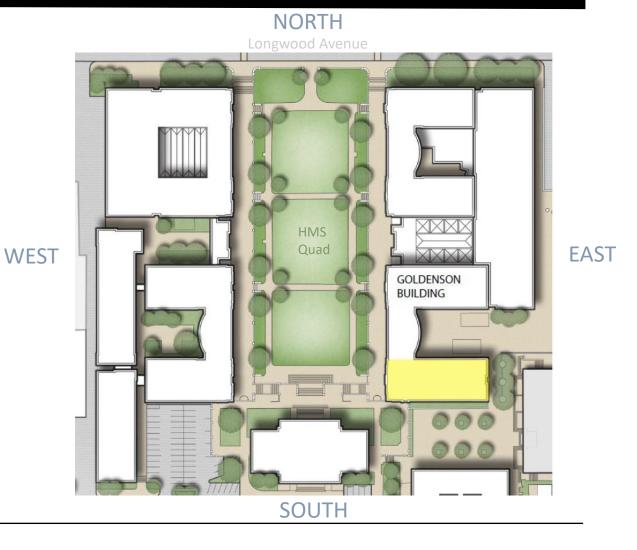

# HMS Goldenson Building – Rooftop Mechanical Equipment Review

**Boston Landmarks Commission** 

#### **Site Plan**

#### **Project Goals:**

- Provide roof top equipment to support interior lab renovation
- Minimize visual appearance of new AHU units from Quad and Longwood
- Locate FES on roof area opposite of Quad and Longwood views
- Provide appropriate access to equipment for maintenance





# **Existing Roof Plan**





### **Proposed Roof Plan**





#### **Site Section**



Site Map





#### **Site Section & Elevation**





## Roof – Looking Towards Quad (west)









# Roof – Looking Opposite of Quad (east)









#### **Roof – Looking Towards Longwood (north)**



Example of existing equipment (to remain)



FES Mock-up



# Goldenson - View From Longwood



Pre Mock-Up



Pre Mock-Up



Post Mock-Up



#### **Goldenson - View from Quad**



Pre Mock-Up





Site Map





#### **Goldenson - View From Quad**







Site Map

Pre Mock-Up



# Questions?