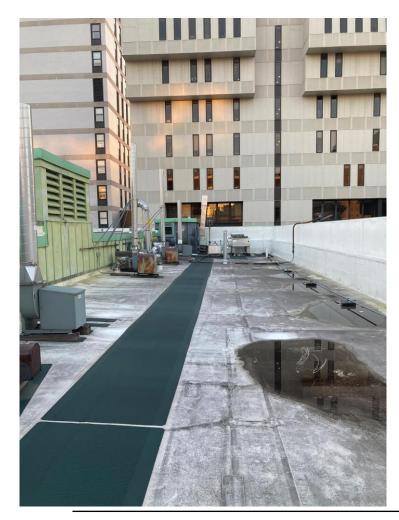

# HMS Goldenson Building – Rooftop Mechanical Equipment Review

**Boston Landmarks Commission** 

#### **Site Plan**

#### **Project Goals:**

- Provide roof top equipment to support interior lab renovation
- Minimize visual appearance of new AHU units from Quad and Longwood
- Locate FES on roof area opposite of Quad and Longwood views
- Provide appropriate access to equipment for maintenance





# **Existing Roof Plan**





### **Proposed Roof Plan**





#### **Site Section**



Site Map





#### **Site Section & Elevation**





## Roof – Looking Towards Quad (west)









# Roof – Looking Opposite of Quad (east)









#### **Roof – Looking Towards Longwood (north)**



Example of existing equipment (to remain)



FES Mock-up



# Goldenson - View From Longwood



Pre Mock-Up



Pre Mock-Up



Post Mock-Up



#### **Goldenson - View from Quad**



Pre Mock-Up





Site Map





#### **Goldenson - View From Quad**







Site Map

Pre Mock-Up



# Questions?