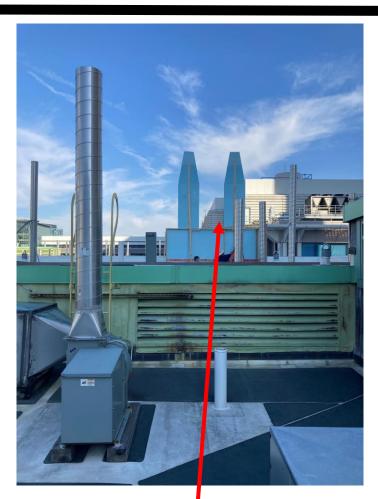

#### **Roof – Looking Towards Longwood (north)**

Example of existing equipment (to remain)

FES Mock-up