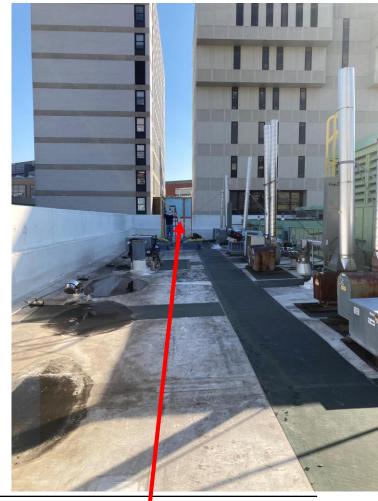

# HMS Goldenson Building – Rooftop Mechanical Equipment Review

**Boston Landmarks Commission** 

#### **Site Plan**

#### **Project Goals:**

- Provide roof top equipment to support interior lab renovation
- Minimize visual appearance of new AHU units from Quad and Longwood
- Locate FES on roof area opposite of Quad and Longwood views
- Provide appropriate access to equipment for maintenance





# **Existing Roof Plan**





### **Proposed Roof Plan**





#### **Site Section**



Site Map





#### **Site Section & Elevation**





## Roof – Looking Towards Quad (west)









# Roof – Looking Opposite of Quad (east)









#### **Roof – Looking Towards Longwood (north)**



Example of existing equipment (to remain)



FES Mock-up



# Goldenson - View From Longwood



Pre Mock-Up



Pre Mock-Up



Post Mock-Up



#### **Goldenson - View from Quad**



Pre Mock-Up





Site Map





#### **Goldenson - View From Quad**







Site Map

Pre Mock-Up



# Questions?