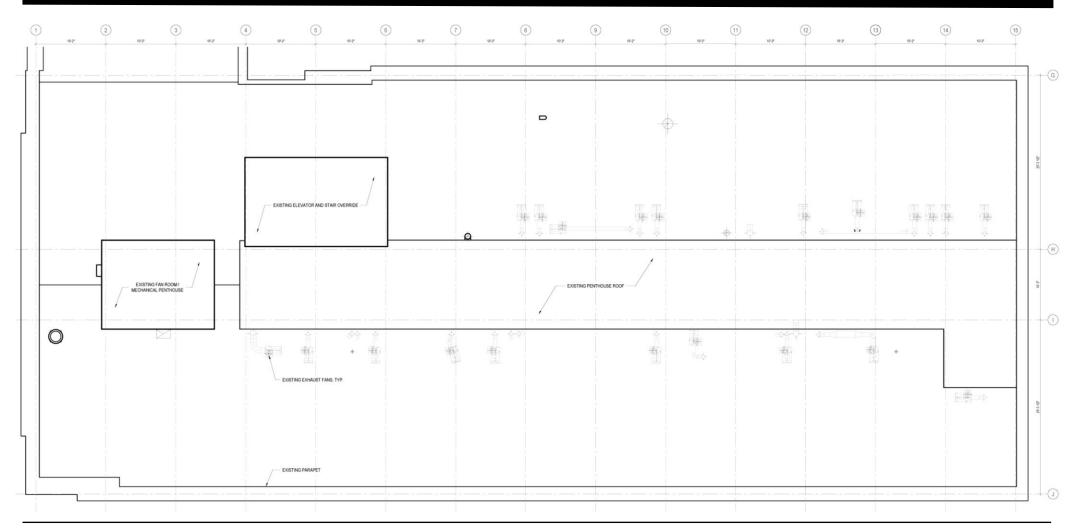

# HMS Goldenson Building – Rooftop Mechanical Equipment Review

**Boston Landmarks Commission** 

#### **Site Plan**

#### **Project Goals:**

- Provide roof top equipment to support interior lab renovation
- Minimize visual appearance of new AHU units from Quad and Longwood
- Locate FES on roof area opposite of Quad and Longwood views
- Provide appropriate access to equipment for maintenance





# **Existing Roof Plan**





### **Proposed Roof Plan**





#### **Site Section**



Site Map





#### **Site Section & Elevation**





## Roof – Looking Towards Quad (west)









# Roof – Looking Opposite of Quad (east)









#### **Roof – Looking Towards Longwood (north)**



Example of existing equipment (to remain)



FES Mock-up



# Goldenson - View From Longwood



Pre Mock-Up



Pre Mock-Up



Post Mock-Up



#### **Goldenson - View from Quad**



Pre Mock-Up





Site Map





#### **Goldenson - View From Quad**







Site Map

Pre Mock-Up



# Questions?