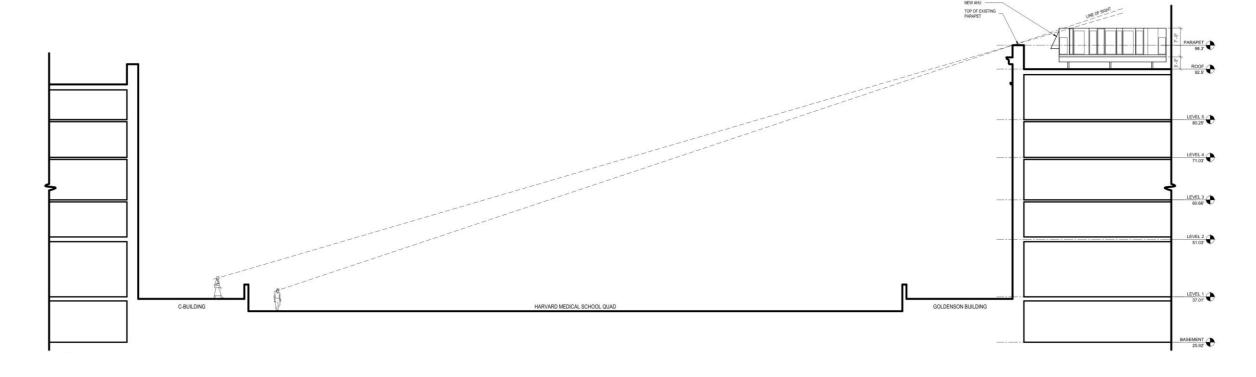

# HMS Goldenson Building – Rooftop Mechanical Equipment Review

**Boston Landmarks Commission** 

#### **Site Plan**

#### **Project Goals:**

- Provide roof top equipment to support interior lab renovation
- Minimize visual appearance of new AHU units from Quad and Longwood
- Locate FES on roof area opposite of Quad and Longwood views
- Provide appropriate access to equipment for maintenance





# **Existing Roof Plan**





### **Proposed Roof Plan**





#### **Site Section**



Site Map





#### **Site Section & Elevation**





## Roof – Looking Towards Quad (west)









# Roof – Looking Opposite of Quad (east)









#### **Roof – Looking Towards Longwood (north)**



Example of existing equipment (to remain)



FES Mock-up



# Goldenson - View From Longwood



Pre Mock-Up



Pre Mock-Up



Post Mock-Up



#### **Goldenson - View from Quad**



Pre Mock-Up





Site Map





#### **Goldenson - View From Quad**







Site Map

Pre Mock-Up



# Questions?