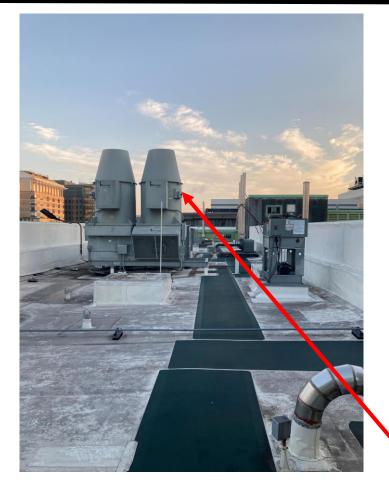

# HMS Goldenson Building – Rooftop Mechanical Equipment Review

**Boston Landmarks Commission** 

#### **Site Plan**

#### **Project Goals:**

- Provide roof top equipment to support interior lab renovation
- Minimize visual appearance of new AHU units from Quad and Longwood
- Locate FES on roof area opposite of Quad and Longwood views
- Provide appropriate access to equipment for maintenance





# **Existing Roof Plan**





### **Proposed Roof Plan**





#### **Site Section**



Site Map





#### **Site Section & Elevation**





## Roof – Looking Towards Quad (west)









# Roof – Looking Opposite of Quad (east)









#### **Roof – Looking Towards Longwood (north)**



Example of existing equipment (to remain)



FES Mock-up



# Goldenson - View From Longwood



Pre Mock-Up



Pre Mock-Up



Post Mock-Up



#### **Goldenson - View from Quad**



Pre Mock-Up





Site Map





#### **Goldenson - View From Quad**







Site Map

Pre Mock-Up



# Questions?