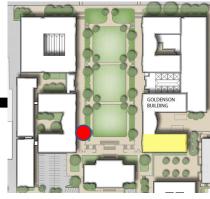

# HMS Goldenson Building – Rooftop Mechanical Equipment Review

**Boston Landmarks Commission** 

#### **Site Plan**

#### **Project Goals:**

- Provide roof top equipment to support interior lab renovation
- Minimize visual appearance of new AHU units from Quad and Longwood
- Locate FES on roof area opposite of Quad and Longwood views
- Provide appropriate access to equipment for maintenance





# **Existing Roof Plan**





### **Proposed Roof Plan**





#### **Site Section**



Site Map





#### **Site Section & Elevation**





## Roof – Looking Towards Quad (west)









# Roof – Looking Opposite of Quad (east)









#### **Roof – Looking Towards Longwood (north)**



Example of existing equipment (to remain)



FES Mock-up



# Goldenson - View From Longwood



Pre Mock-Up



Pre Mock-Up



Post Mock-Up



#### **Goldenson - View from Quad**



Pre Mock-Up





Site Map





#### **Goldenson - View From Quad**







Site Map

Pre Mock-Up



# Questions?