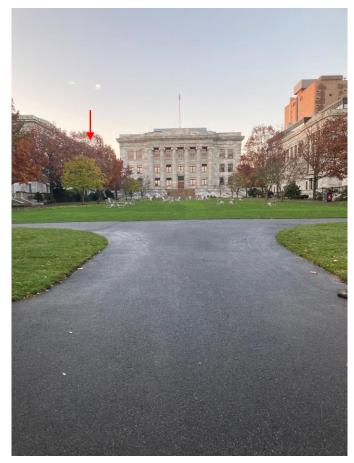

# HMS Goldenson Building – Rooftop Mechanical Equipment Review

**Boston Landmarks Commission** 

#### **Site Plan**

#### **Project Goals:**

- Provide roof top equipment to support interior lab renovation
- Minimize visual appearance of new AHU units from Quad and Longwood
- Locate FES on roof area opposite of Quad and Longwood views
- Provide appropriate access to equipment for maintenance





# **Existing Roof Plan**





### **Proposed Roof Plan**





#### **Site Section**



Site Map





#### **Site Section & Elevation**





## Roof – Looking Towards Quad (west)









# Roof – Looking Opposite of Quad (east)









#### **Roof – Looking Towards Longwood (north)**



Example of existing equipment (to remain)



FES Mock-up



# Goldenson - View From Longwood



Pre Mock-Up



Pre Mock-Up



Post Mock-Up



#### **Goldenson - View from Quad**



Pre Mock-Up





Site Map





#### **Goldenson - View From Quad**







Site Map

Pre Mock-Up



# Questions?