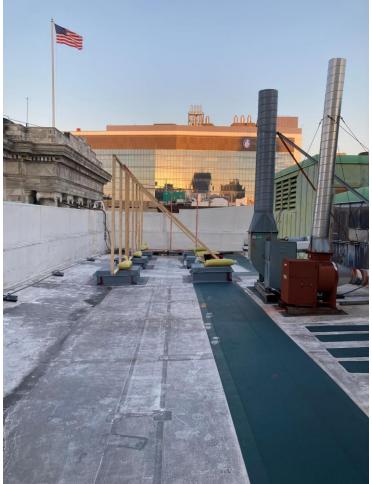

# HMS Goldenson Building – Rooftop Mechanical Equipment Review

**Boston Landmarks Commission** 

#### **Site Plan**

#### **Project Goals:**

- Provide roof top equipment to support interior lab renovation
- Minimize visual appearance of new AHU units from Quad and Longwood
- Locate FES on roof area opposite of Quad and Longwood views
- Provide appropriate access to equipment for maintenance





# **Existing Roof Plan**





### **Proposed Roof Plan**





#### **Site Section**



Site Map





#### **Site Section & Elevation**





## Roof – Looking Towards Quad (west)









# Roof – Looking Opposite of Quad (east)









#### **Roof – Looking Towards Longwood (north)**



Example of existing equipment (to remain)



FES Mock-up



# Goldenson - View From Longwood



Pre Mock-Up



Pre Mock-Up



Post Mock-Up



#### **Goldenson - View from Quad**



Pre Mock-Up





Site Map





#### **Goldenson - View From Quad**







Site Map

Pre Mock-Up



# Questions?