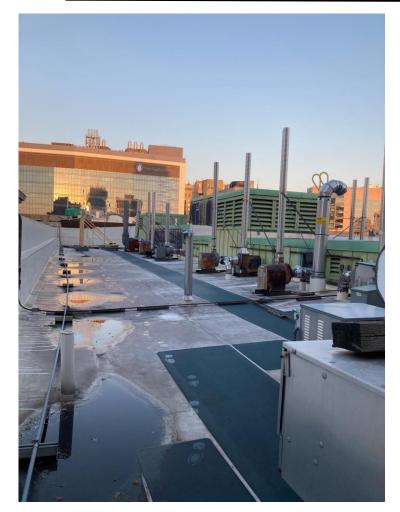

## Roof – Looking Towards Quad (west)

# Roof – Looking Opposite of Quad (east)

#### **Roof – Looking Towards Longwood (north)**

Example of existing equipment (to remain)

FES Mock-up