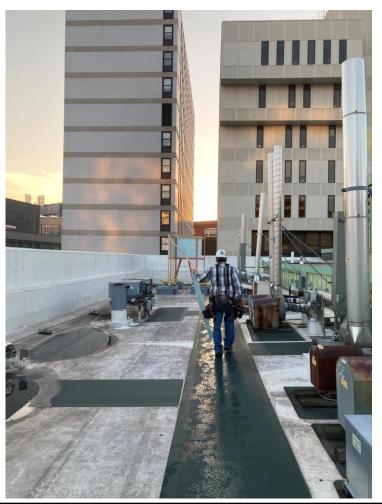

#### **Roof – Looking Towards Longwood (north)**

Example of existing equipment (to remain)

FES Mock-up