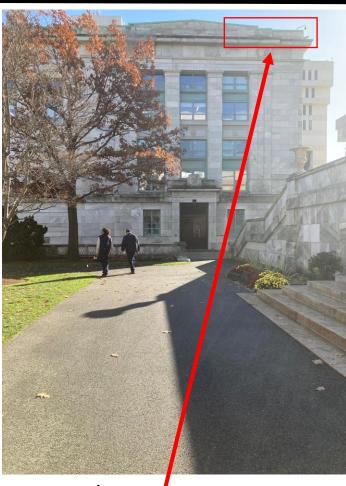

ommission** 

#### **Site Plan**

#### **Project Goals:**

- Provide roof top equipment to support interior lab renovation
- Minimize visual appearance of new AHU units from Quad and Longwood
- Locate FES on roof area opposite of Quad and Longwood views
- Provide appropriate access to equipment for maintenance





# **Existing Roof Plan**





### **Proposed Roof Plan**





#### **Site Section**



Site Map





#### **Site Section & Elevation**





## Roof – Looking Towards Quad (west)









# Roof – Looking Opposite of Quad (east)









#### **Roof – Looking Towards Longwood (north)**



Example of existing equipment (to remain)



FES Mock-up



# Goldenson - View From Longwood



Pre Mock-Up



Pre Mock-Up



Post Mock-Up



#### **Goldenson - View from Quad**



Pre Mock-Up





Site Map





#### **Goldenson - View From Quad**







Site Map

Pre Mock-Up



# Questions?