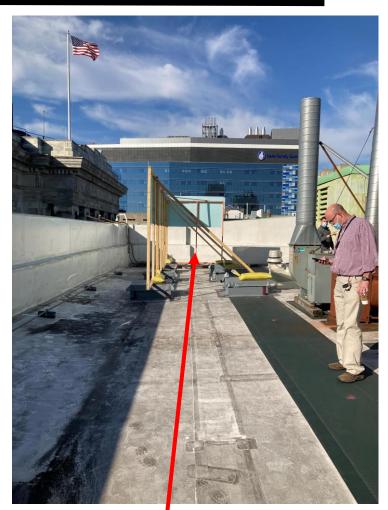

#### **Roof – Looking Towards Longwood (north)**

Example of existing equipment (to remain)

FES Mock-up