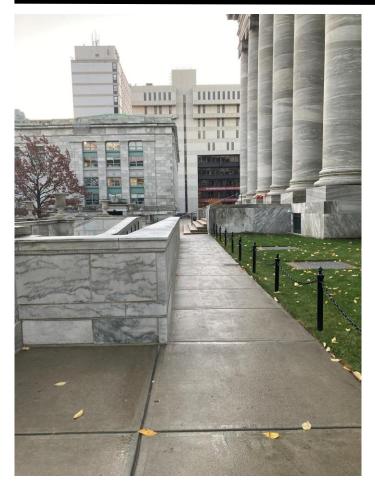

**

- Provide roof top equipment to support interior lab renovation
- Minimize visual appearance of new AHU units from Quad and Longwood
- Locate FES on roof area opposite of Quad and Longwood views
- Provide appropriate access to equipment for maintenance





# **Existing Roof Plan**





### **Proposed Roof Plan**





#### **Site Section**



Site Map





#### **Site Section & Elevation**





## Roof – Looking Towards Quad (west)









# Roof – Looking Opposite of Quad (east)









#### **Roof – Looking Towards Longwood (north)**



Example of existing equipment (to remain)



FES Mock-up



# Goldenson - View From Longwood



Pre Mock-Up



Pre Mock-Up



Post Mock-Up



#### **Goldenson - View from Quad**



Pre Mock-Up





Site Map





#### **Goldenson - View From Quad**







Site Map

Pre Mock-Up



# Questions?