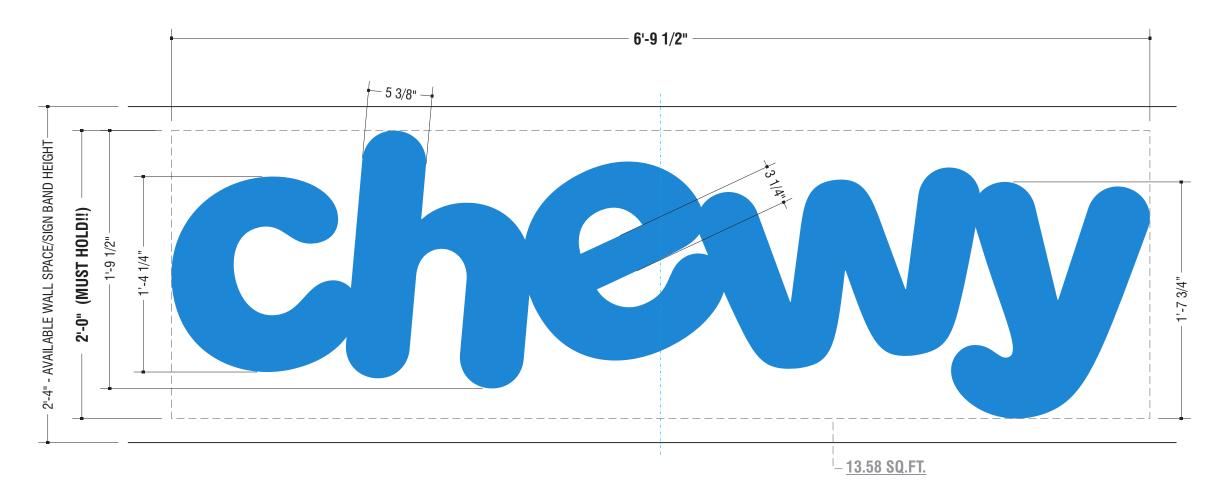

## SILHOUETTE LIGHTED LETTER DISPLAY LAYOUT and DIMENSIONS 1 1/2" = 1'-0" 13.58 SQ.FT.

#### **Manufacturing Notes:**

\* Visible office area behind wall. FINISHED WIREWAY COVER MUST BE PROVIDED. EXACT PER MFG. COLOR TO MATCH BRICK WALL - EXACT TBD.

#### Site Notes:

- Primary Power run must be available at sign location - BY OTHERS.
- Rear access is required for wiring.