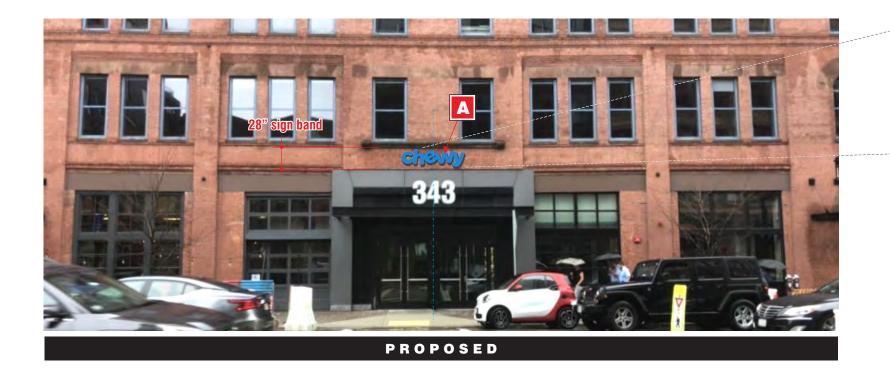

### SILHOUETTE LIGHTED LETTER DISPLAY

NTS

## <u>Silhouette Lighted</u> Letter Display REF. DWG. KS2101546A for sizes, specs. & details.