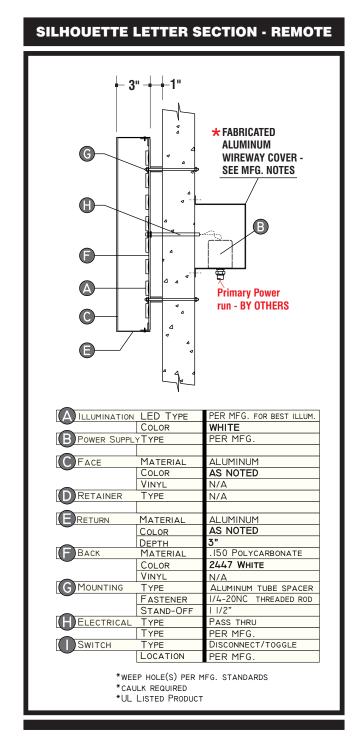

## **BOSTON, MA** SILHOUETTE LIGHTED Letter Display

REMOTE

343 Congress Street - Boston, MA

with a project being planned for you by Kieffer Holding Co. It is not to be reproduced, copied or exhibited in any fashion without the written permission of Kieffer Holding Company.

#### **Manufacturing Notes:**

\* Visible office area behind wall. FINISHED WIREWAY COVER MUST BE PROVIDED. EXACT PER MFG. COLOR TO MATCH BRICK WALL - EXACT TBD.

#### Site Notes:

- Primary Power run must be available at sign location - BY OTHERS.
- Rear access is required for wiring.