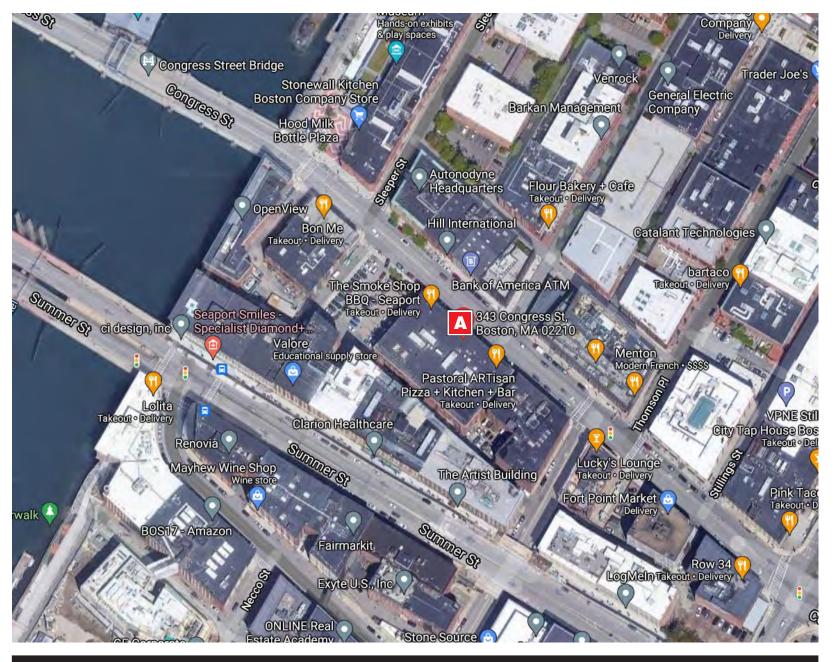

# 343 Congress Street **Boston, MA**

SITE PLAN w/ SIGN LOCATION

NTS

## **BOSTON, MA** Site Plan w/ Sign Location

#### SIGN LEGEND

Α

<u>Silhouette Lighted</u> Letter Display REF. DWG. KS2101546 and 1546A for details.