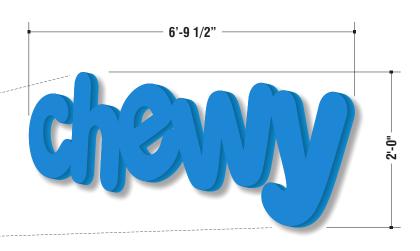

## SILHOUETTE LIGHTED LETTER DISPLAY LAYOUT and DIMENSIONS 1 1/2" = 1'-0" 13.58 SQ.FT.