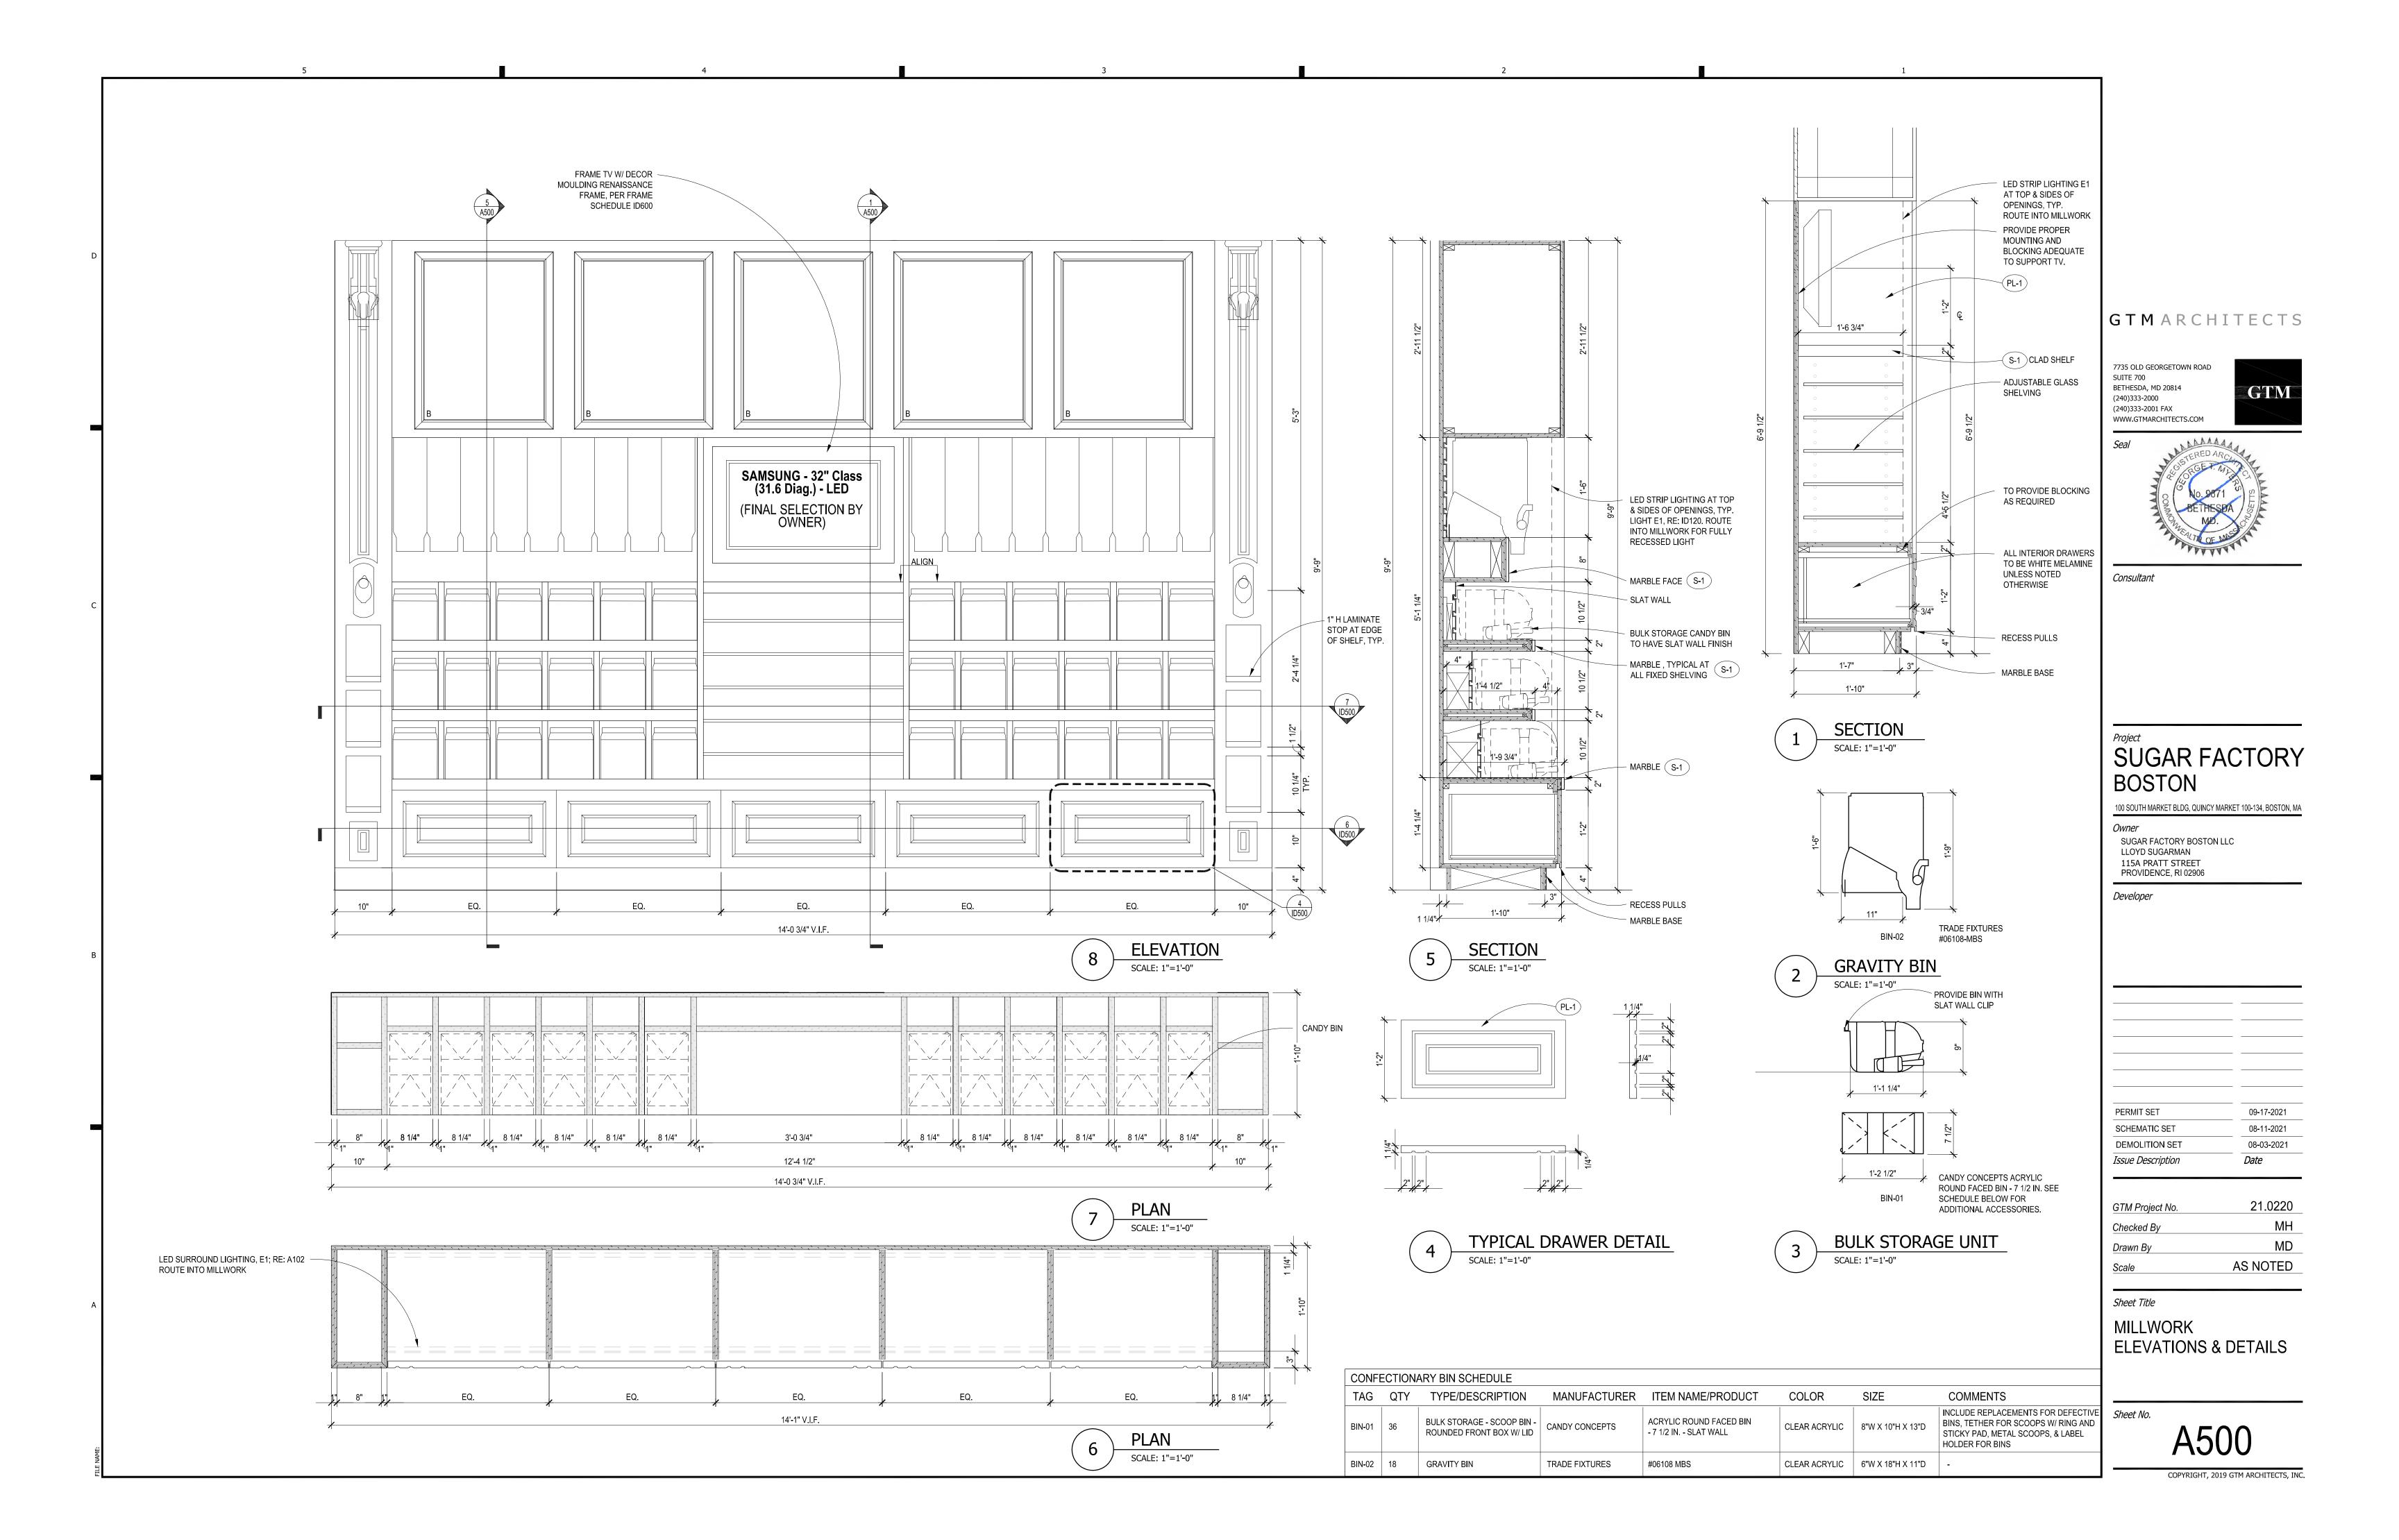

|

A403







5





# **GTM**ARCHITECTS



# Project SUGAR FACTORY BOSTON

100 SOUTH MARKET BLDG, QUINCY MARKET 100-134, BOSTON, MA Owner

SUGAR FACTORY BOSTON LLC LLOYD SUGARMAN 115A PRATT STREET PROVIDENCE, RI 02906

Developer

PERMIT SET SCHEMATIC SET DEMOLITION SET Issue Description

09-17-2021 08-11-2021 08-03-2021 Date

#### 21.0220 GTM Project No. Checked By Drawn By

MD AS NOTED

MH

Sheet Title ENLARGED BAR ELEVATIONS/DETAILS

Sheet No.

Scale

A405







## **GTM**ARCHITECTS

| Seal                                                                                      | 9071<br>MD.              |
|-------------------------------------------------------------------------------------------|--------------------------|
| TTO                                                                                       | OF MASSING               |
| Consultant                                                                                |                          |
|                                                                                           |                          |
| BOSTON                                                                                    | FACTOR                   |
| Owner<br>SUGAR FACTORY BOS<br>LLOYD SUGARMAN