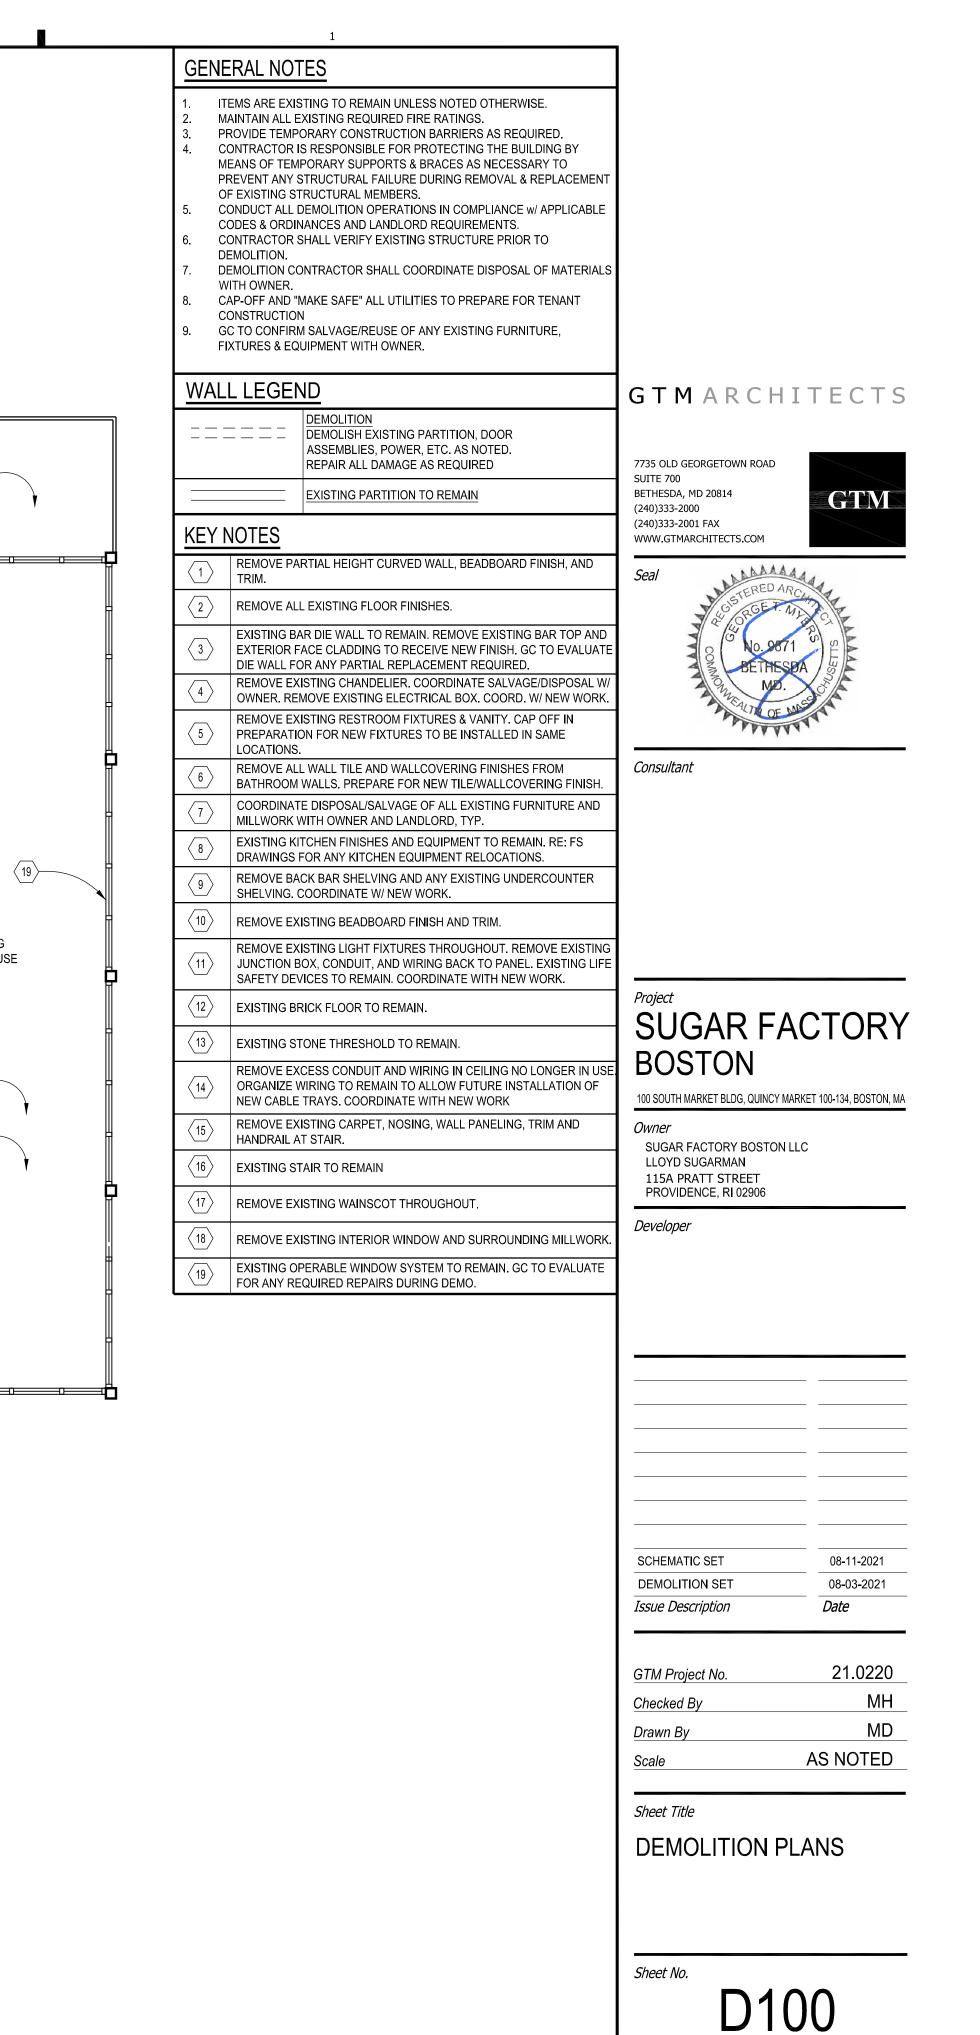

| sheet No.                                                                                                                                                           |





5

NAME:





FIRST FLOOR DEMOLITION PLAN SCALE: 3/16"=1'-0"



# SUGAR FACTORY BOSTON 100 SOUTH MARKET BLDG. QUINCY MARKET 100-134, BOSTON, MA

| CONTA | CTS |
|-------|-----|
|-------|-----|

<u>OWNER</u> SF BOSTON LLC

LLOYD SUGARMAN 115A PRATT STREET PROVIDENCE, RI 02906 PH: (401) 419-3803 ARCHITECT GTM ARCHITECTS 7735 OLD GEORGETOWN ROAD SUITE 700 BETHESDA, MD 20814 PH: (240) 333-2000 ATTN: MOLLY HEFFNER

GENERAL NOTES

DO NOT SCALE DRAWINGS.
 ALL DIMENSIONS ARE FROM FINISHED FACE, U.N.O.

CONTRACTOR WILL SUBMIT SPRINKLER DESIGN AND HYDRAULIC CALCULATIONS BY LICENSED P.E. TO OWNER WITH COPY SUPPLIED TO ARCHITECT FOR RECORD.
 CONTRACTOR TO VERIFY ALL DIMENSIONS AND CONDITIONS. NOTIFY ARCHITECT, TENANT REPRESENTATIVE AND BUILDING STAFF IMMEDIATELY OF ANY DISCREPANCIES BETWEEN DRAWINGS AND ACTUAL FIELD CONDITIONS TO THE START OF ANY MODIFY.

CONDIT