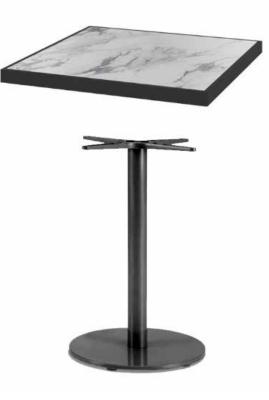

#### DINING TABLE 24" X 36"

**PROJECT** #: 21.0220

ISSUE DATE: AUGUST 9, 2021

PREPARED BY: GTM ARCHITECTS

LOCATION: OUTDOOR DINING AREA

MODEL: ICONIC SINGLE TILE DINING TABLE TOP MANUFACTURER: SOURCE FURNITURE MATERIAL: FRAME - PC406 TEX BLACK **INSERT - CRASH BLANCO** 

TABLE BASE: MANUFACTURER: SOURCE FURNITURE MODEL: VERONA SMALL ROUND BASE MATERIAL: PC406 TEX BLACK

NOTES: Submit samples for approval in accordance with designer's specifications GENERAL NOTE: Manufacturer to ensure table top size/weight is compatible with base. Provide support & attachment as required.