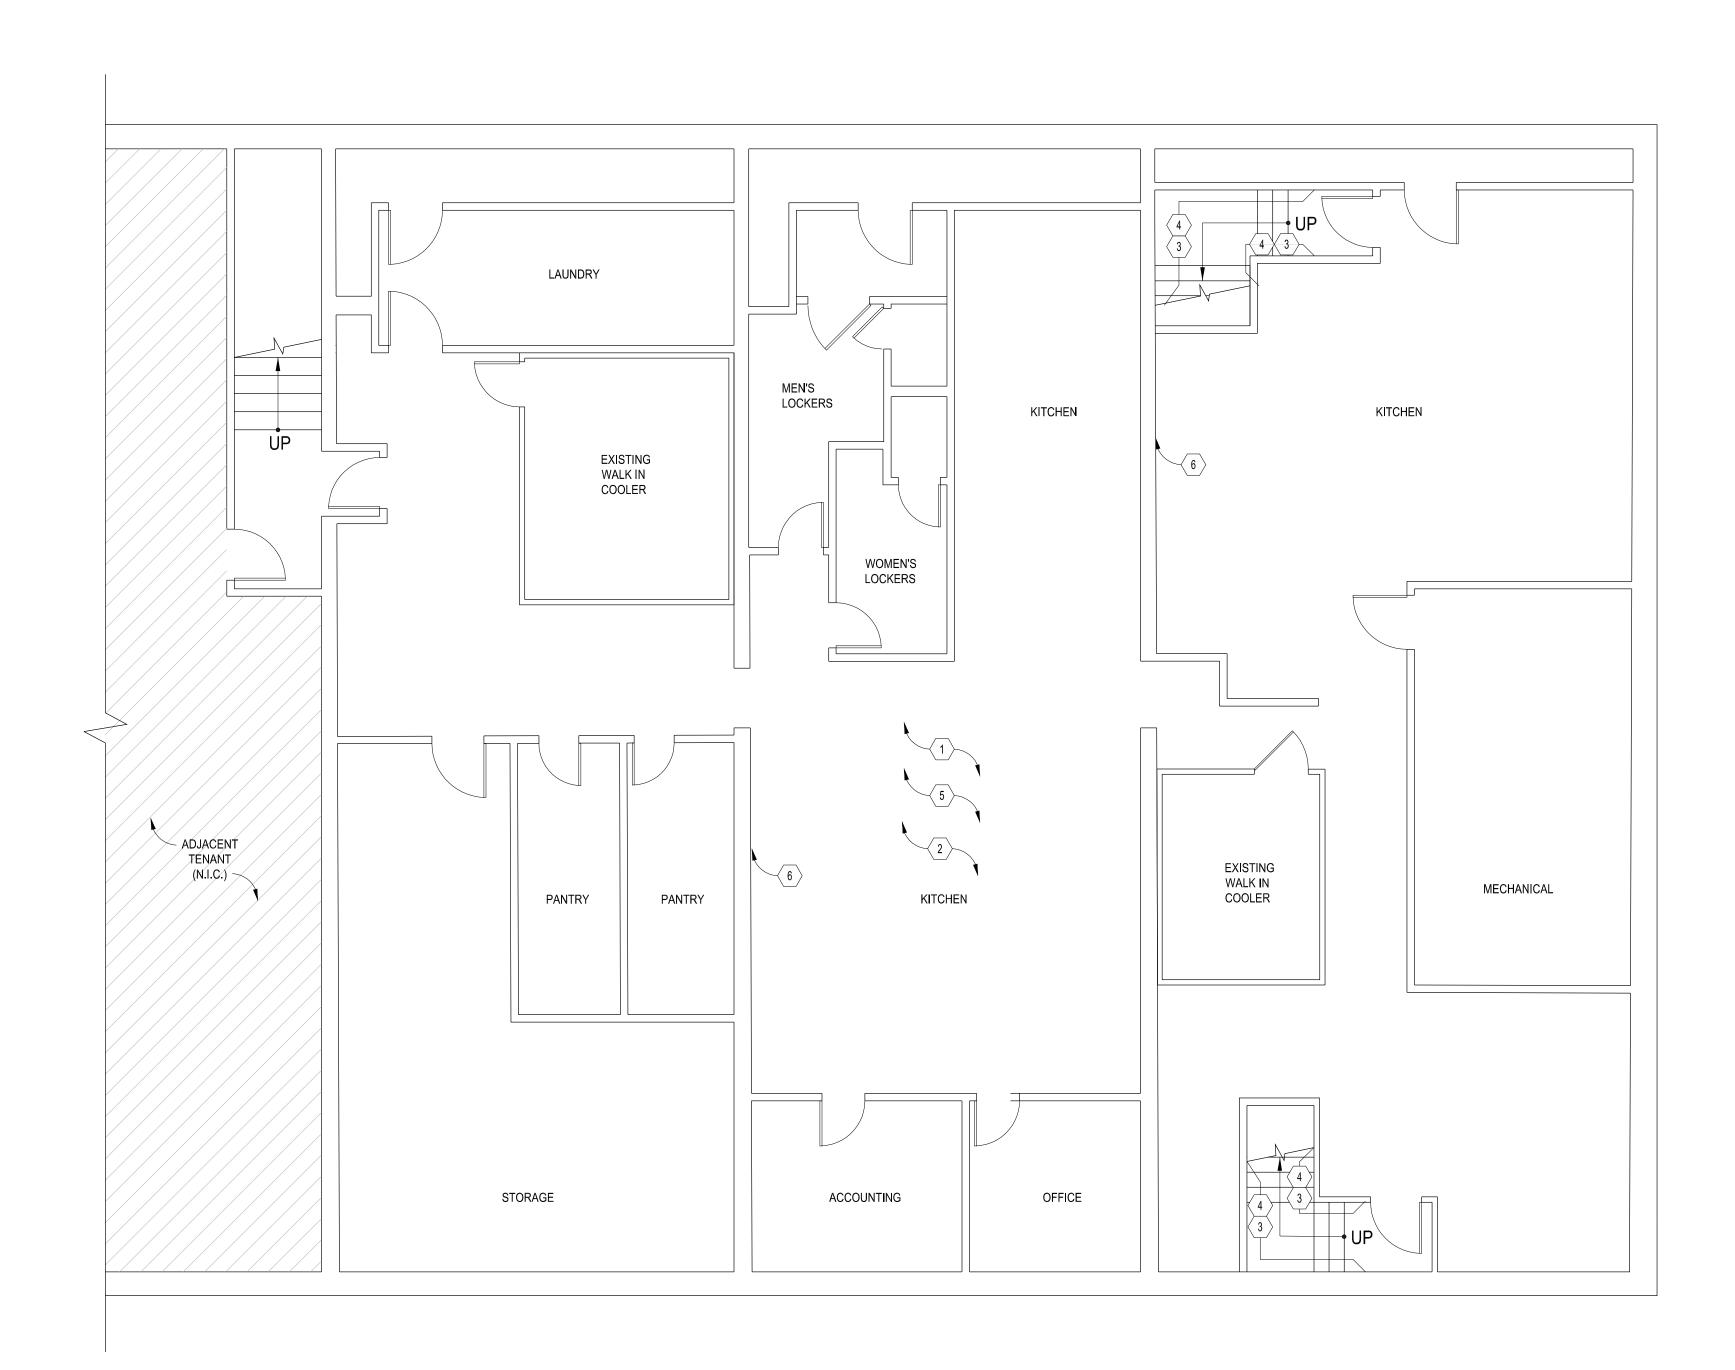

| PARTIAL HEIGHT PARTITION. 3-5/8" MTL. STUDS @ 16" O.C.<br>WB EACH SIDE. RE: ELEV. FOR HEIGHT.          |
| ~                    |                            | HANNEL W/ 5/8" GWB & 3" FOAM BACKER TO RECEIVE                                                         |
| 3>                   |                            | NERS (VERIFY W/ MANUF.)                                                                                |
|                      |                            | PARTIAL HEIGHT PARTITION. 3-5/8" MTL. STUDS @ 16" O.C.                                                 |
| <hr/>                | 5/8" MR_G                  | WB EACH SIDE. RE: ELEV. FOR HEIGHT.                                                                    |

# **GTM**ARCHITECTS



Sheet No.





|                                                                                                                      | HOLL M                                                                                                                                                                                                                                                                                       |