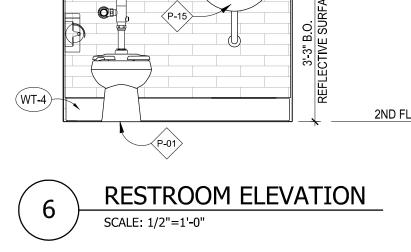

### **SUGAR FACTORY - BOSTON**

**8-EXTERIOR VIEW** 

100 S MARKET BLDG, QUINCY MARKET 100-134, BOSTON, MA | 21.0220 | 09-27-2021

COPYRIGHT 2019, GTM ARCHITECTS, INC.

New Tenant is taking over existing restaurant space. FHM has approved this package's exterior furnishing and signage only.

Note Hostess Stand and tables are not pink, it just the rendering light setting.

EXTERIOR ELEVATIONS

Sheet No.

ID 200 COPYRIGHT, 2019 GTM ARCHITECTS, INC.

09-27-2021

08-11-2021

08-03-2021

21.0220