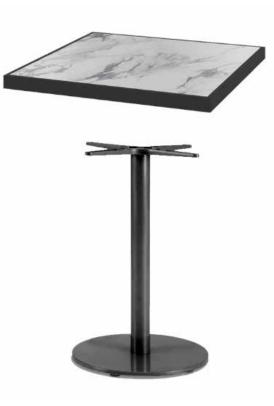

#### DINING TABLE 24" X 36"

**PROJECT** #: 21.0220

ISSUE DATE: AUGUST 9, 2021

PREPARED BY: GTM ARCHITECTS

LOCATION: OUTDOOR DINING AREA

MODEL: ICONIC SINGLE TILE DINING TABLE TOP MANUFACTURER: SOURCE FURNITURE MATERIAL: FRAME - PC406 TEX BLACK **INSERT - CRASH BLANCO** 

TABLE BASE: MANUFACTURER: SOURCE FURNITURE MODEL: VERONA SMALL ROUND BASE MATERIAL: PC406 TEX BLACK

NOTES: Submit samples for approval in accordance with designer's specifications GENERAL NOTE: Manufacturer to ensure table top size/weight is compatible with base. Provide support & attachment as required.