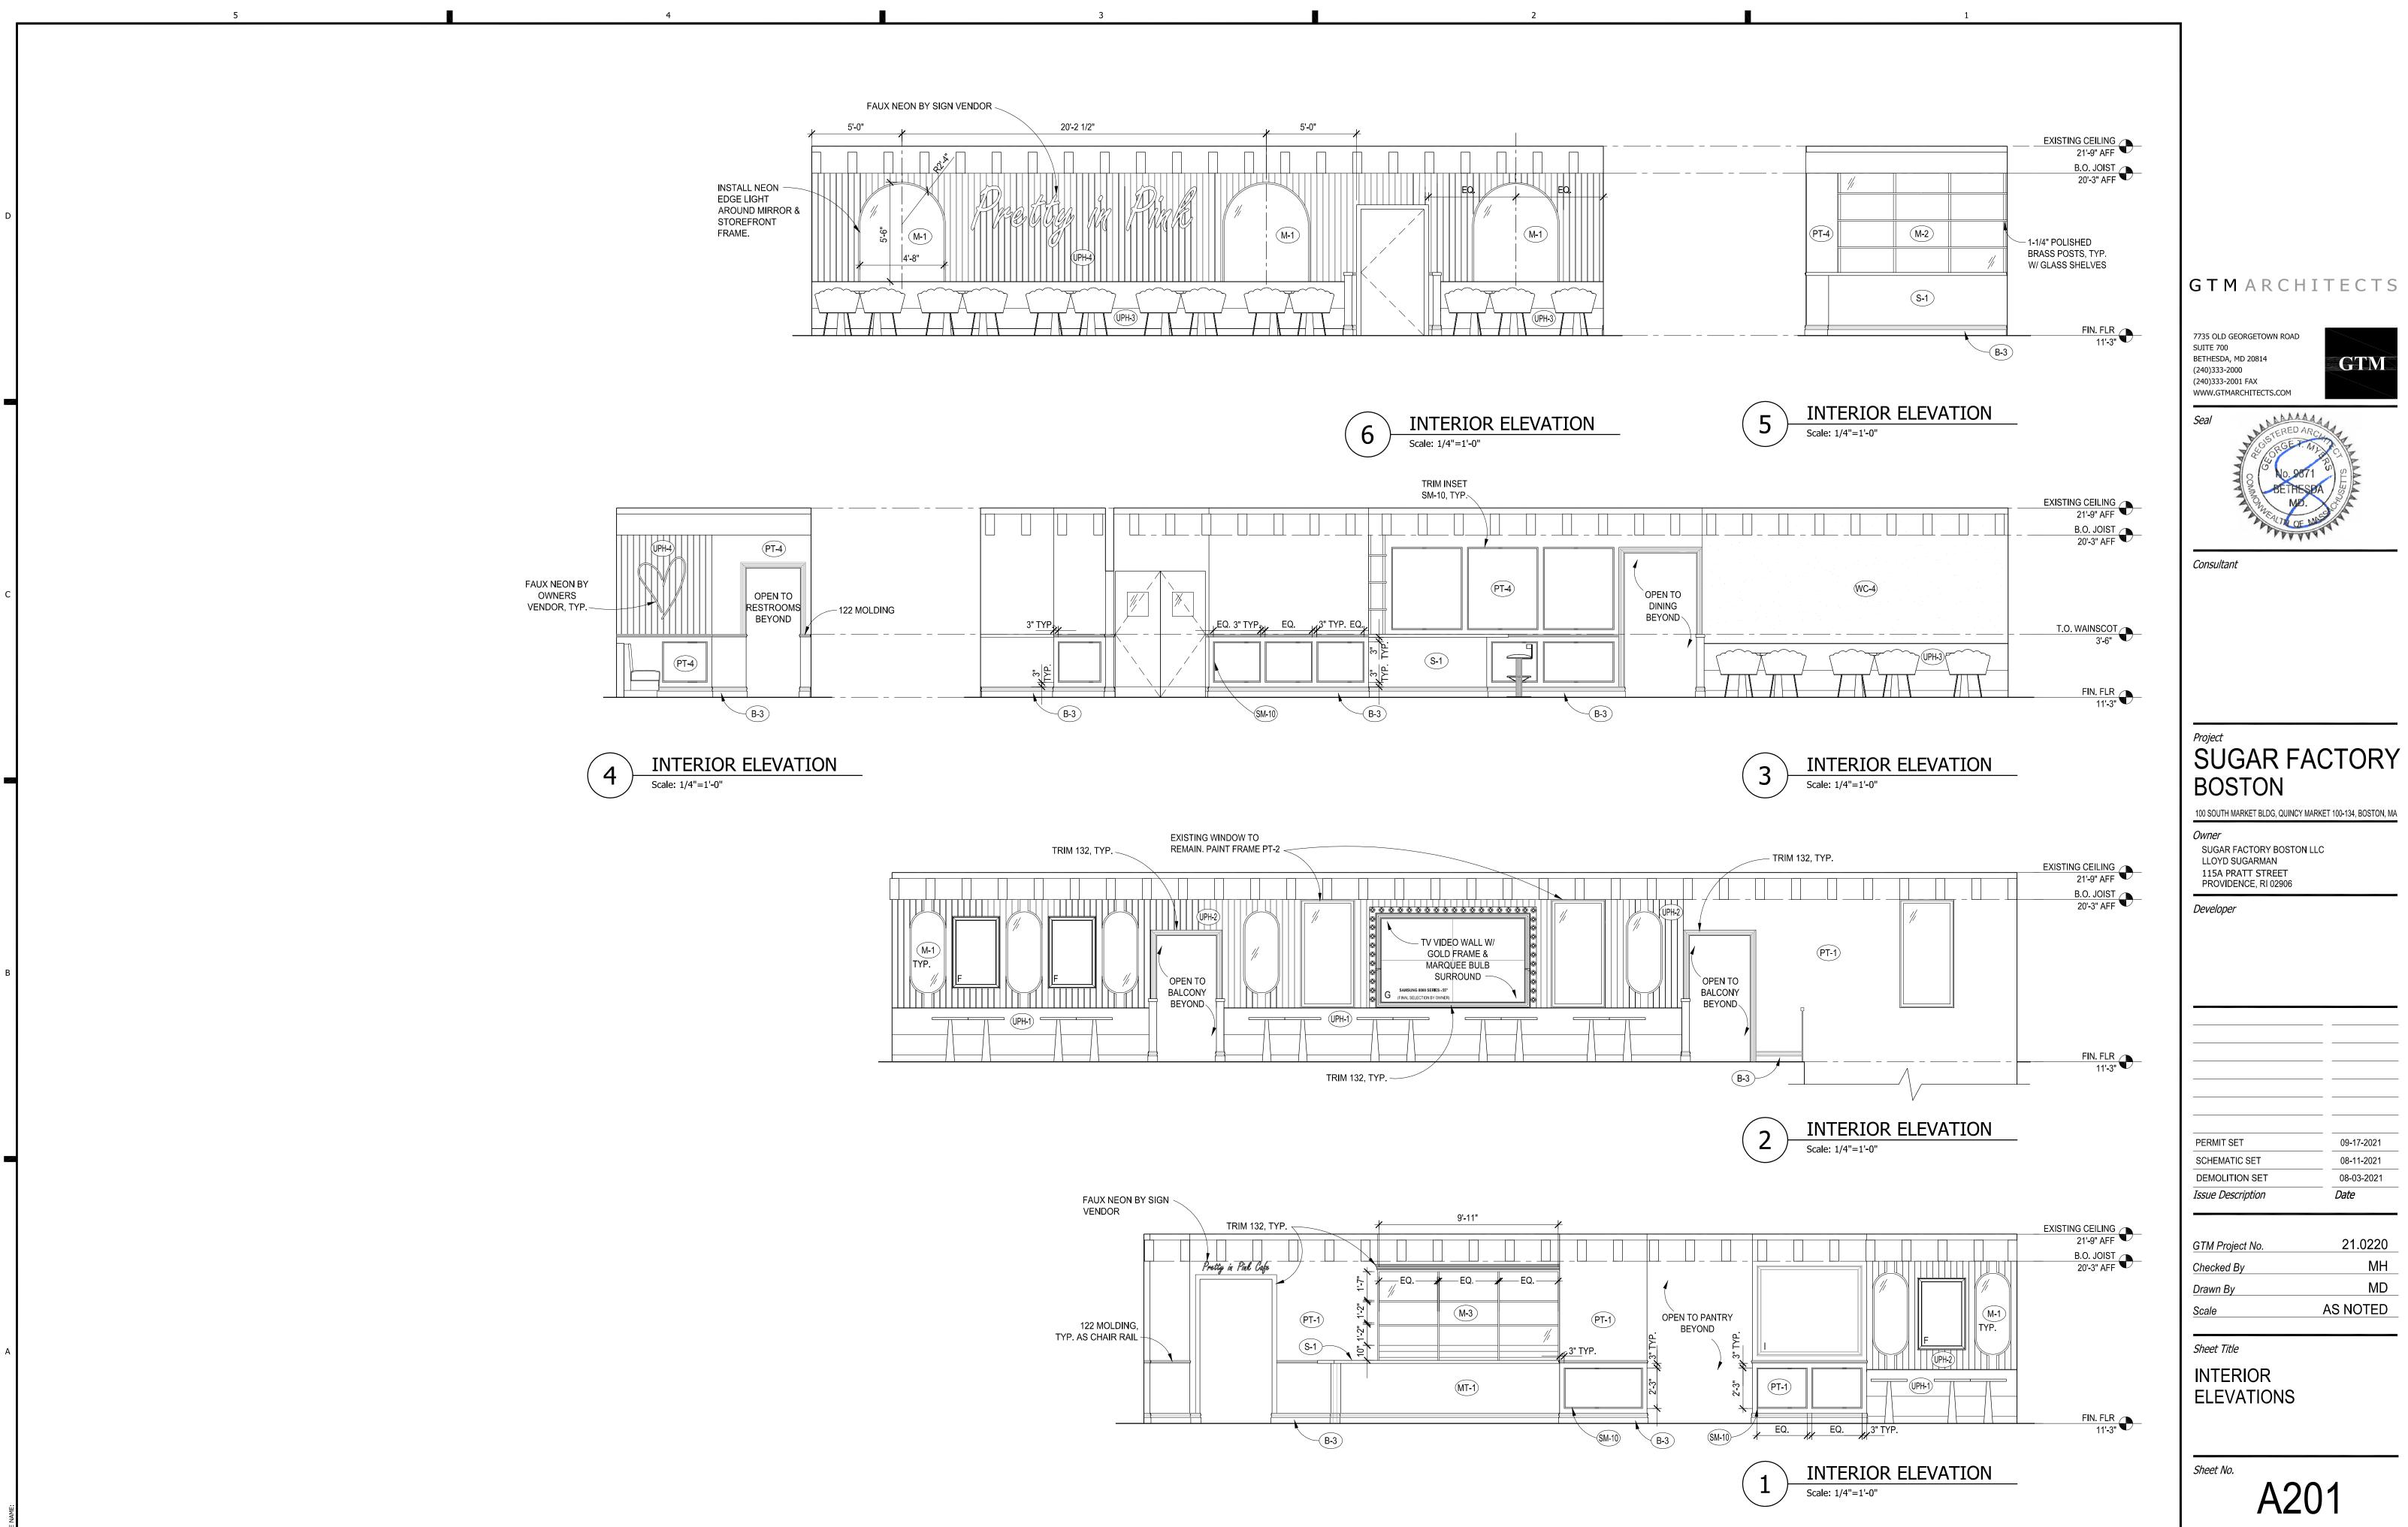

| REFLECTED C                                                            | EILING         |

Sheet No.

A102









132 CROWN MOULDING,

\* \* \* \* \* \* \* \* \*

a a a

. . .

a a

a a

7

TYP

-

. .

. . .



# MEN'S RESTROOM ELEVATION

### **GENERAL NOTES**

- EXISTING ACCESSORIES TO REMAIN. 2. NEW VANITY TO BE INSTALLED BY GENERAL CONTRACTOR ACCORDING TO ANSI 117.1 AND MANUFACTURER'S REQUIREMENTS.
- CONTRACTOR TO PROVIDE BLOCKING AS REQUIRED FOR ALL WALL-MOUNTED ACCESSORIES AND PLUMBING FIXTURES (PER MANUFACTURER INSTRUCTIONS).
- DIMENSIONS ARE TO FINISHED FACE, TYP. 5. ALL FIXTURE AND ACCESSORY SPECIFICATIONS TO BE REVIEWED WITH OWNER PRIOR TO ORDER & INSTALLATION.
- 5. G.C. TO COORDINATE LOCATION OF ANY ADDITIONAL RESTROOM ACCESSORIES IN FIELD WITH OWNER. PROVIDE BLOCKING AND INSTALL PER MANUFACTURER'S INSTRUCTIONS.
- INSULATE PIPES UNDER LAVATORY AS REQUIRED BY LOCAL CODES.
   SEE ID100