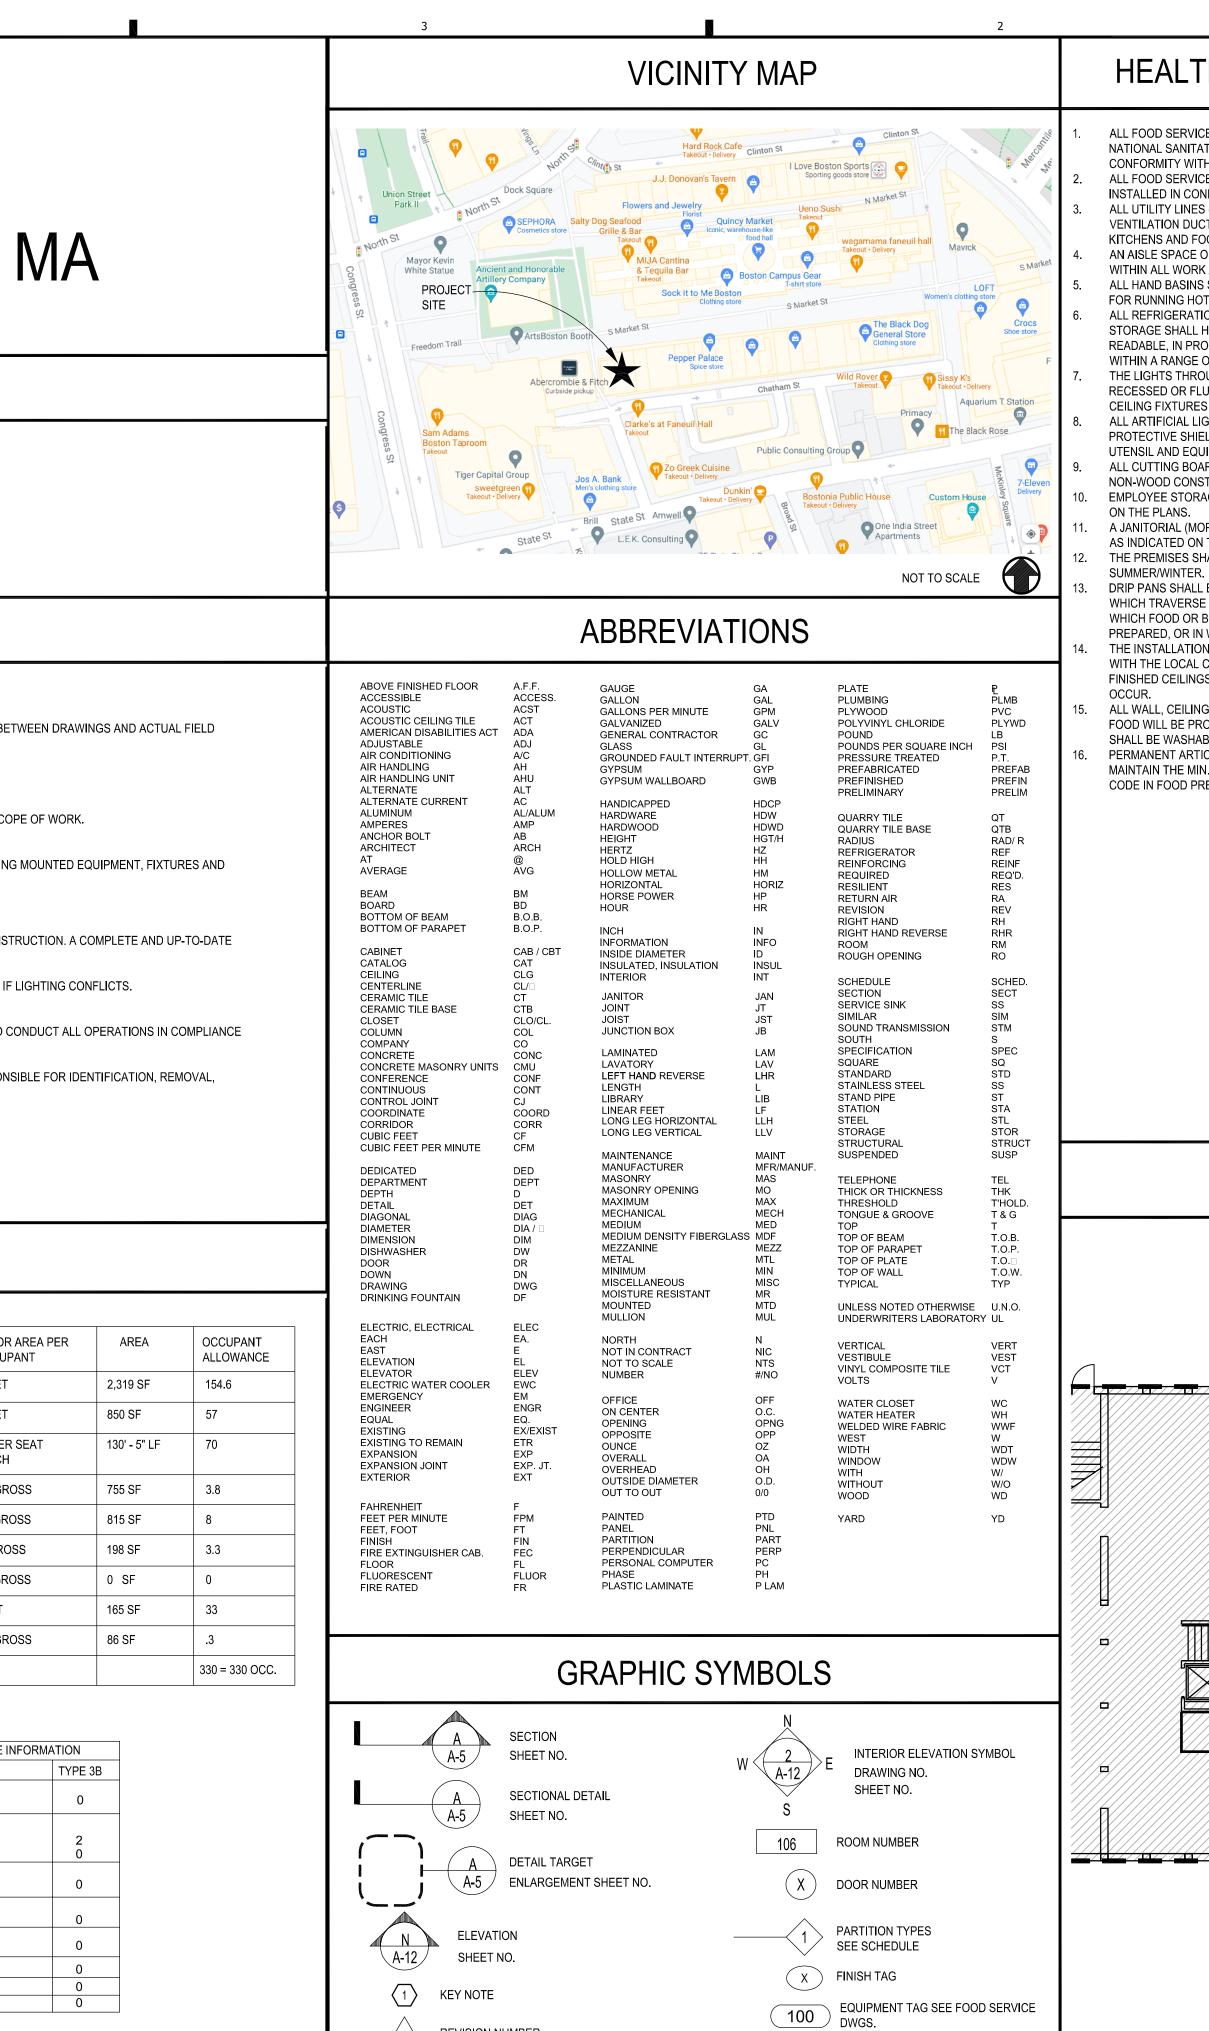

|         |                                                       |                                                                    |                   |                                      | SHAFT<br>EXIT ACCESS CORRIDOR                        |              |
| E NAME: |                                                       |                                                                    |                   |                                      |                                                      |              |
| Ē       |                                                       |                                                                    |                   |                                      |                                                      |              |



**REVISION NUMBER** 

| H DEPT. NOTES