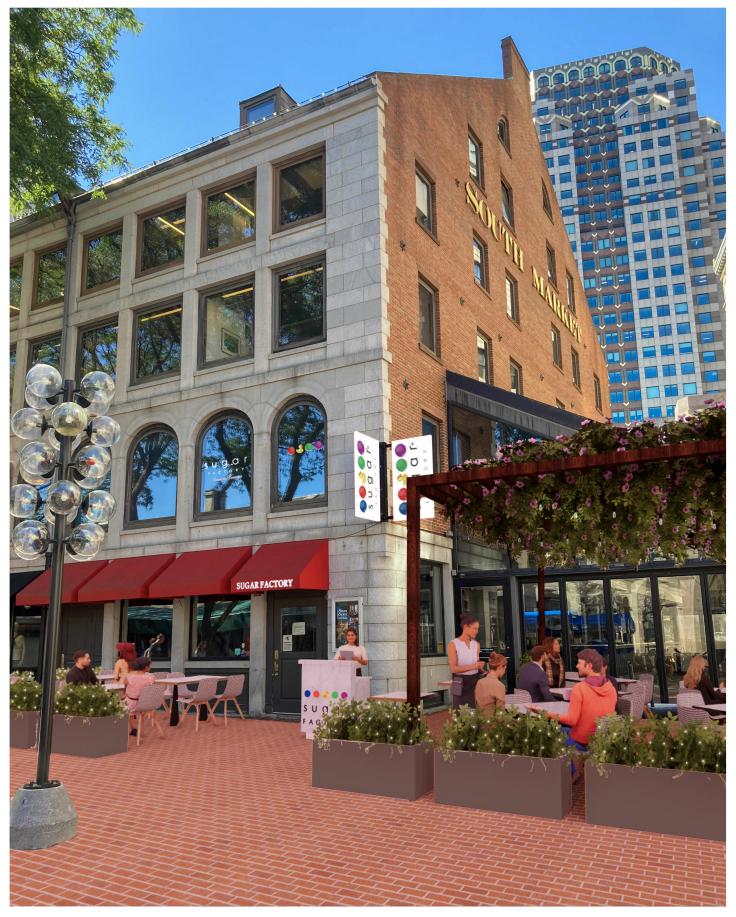

### **SUGAR FACTORY - BOSTON**

**8-EXTERIOR VIEW** 

100 S MARKET BLDG, QUINCY MARKET 100-134, BOSTON, MA | 21.0220 | 09-27-2021

COPYRIGHT 2019, GTM ARCHITECTS, INC.

New Tenant is taking over existing restaurant space. FHM has approved this package's exterior furnishing and signage only.

Note Hostess Stand and tables are not pink, it just the rendering light setting.

EXTERIOR ELEVATIONS

Sheet No.

ID 200 COPYRIGHT, 2019 GTM ARCHITECTS, INC.

09-27-2021

08-11-2021

08-03-2021

21.0220