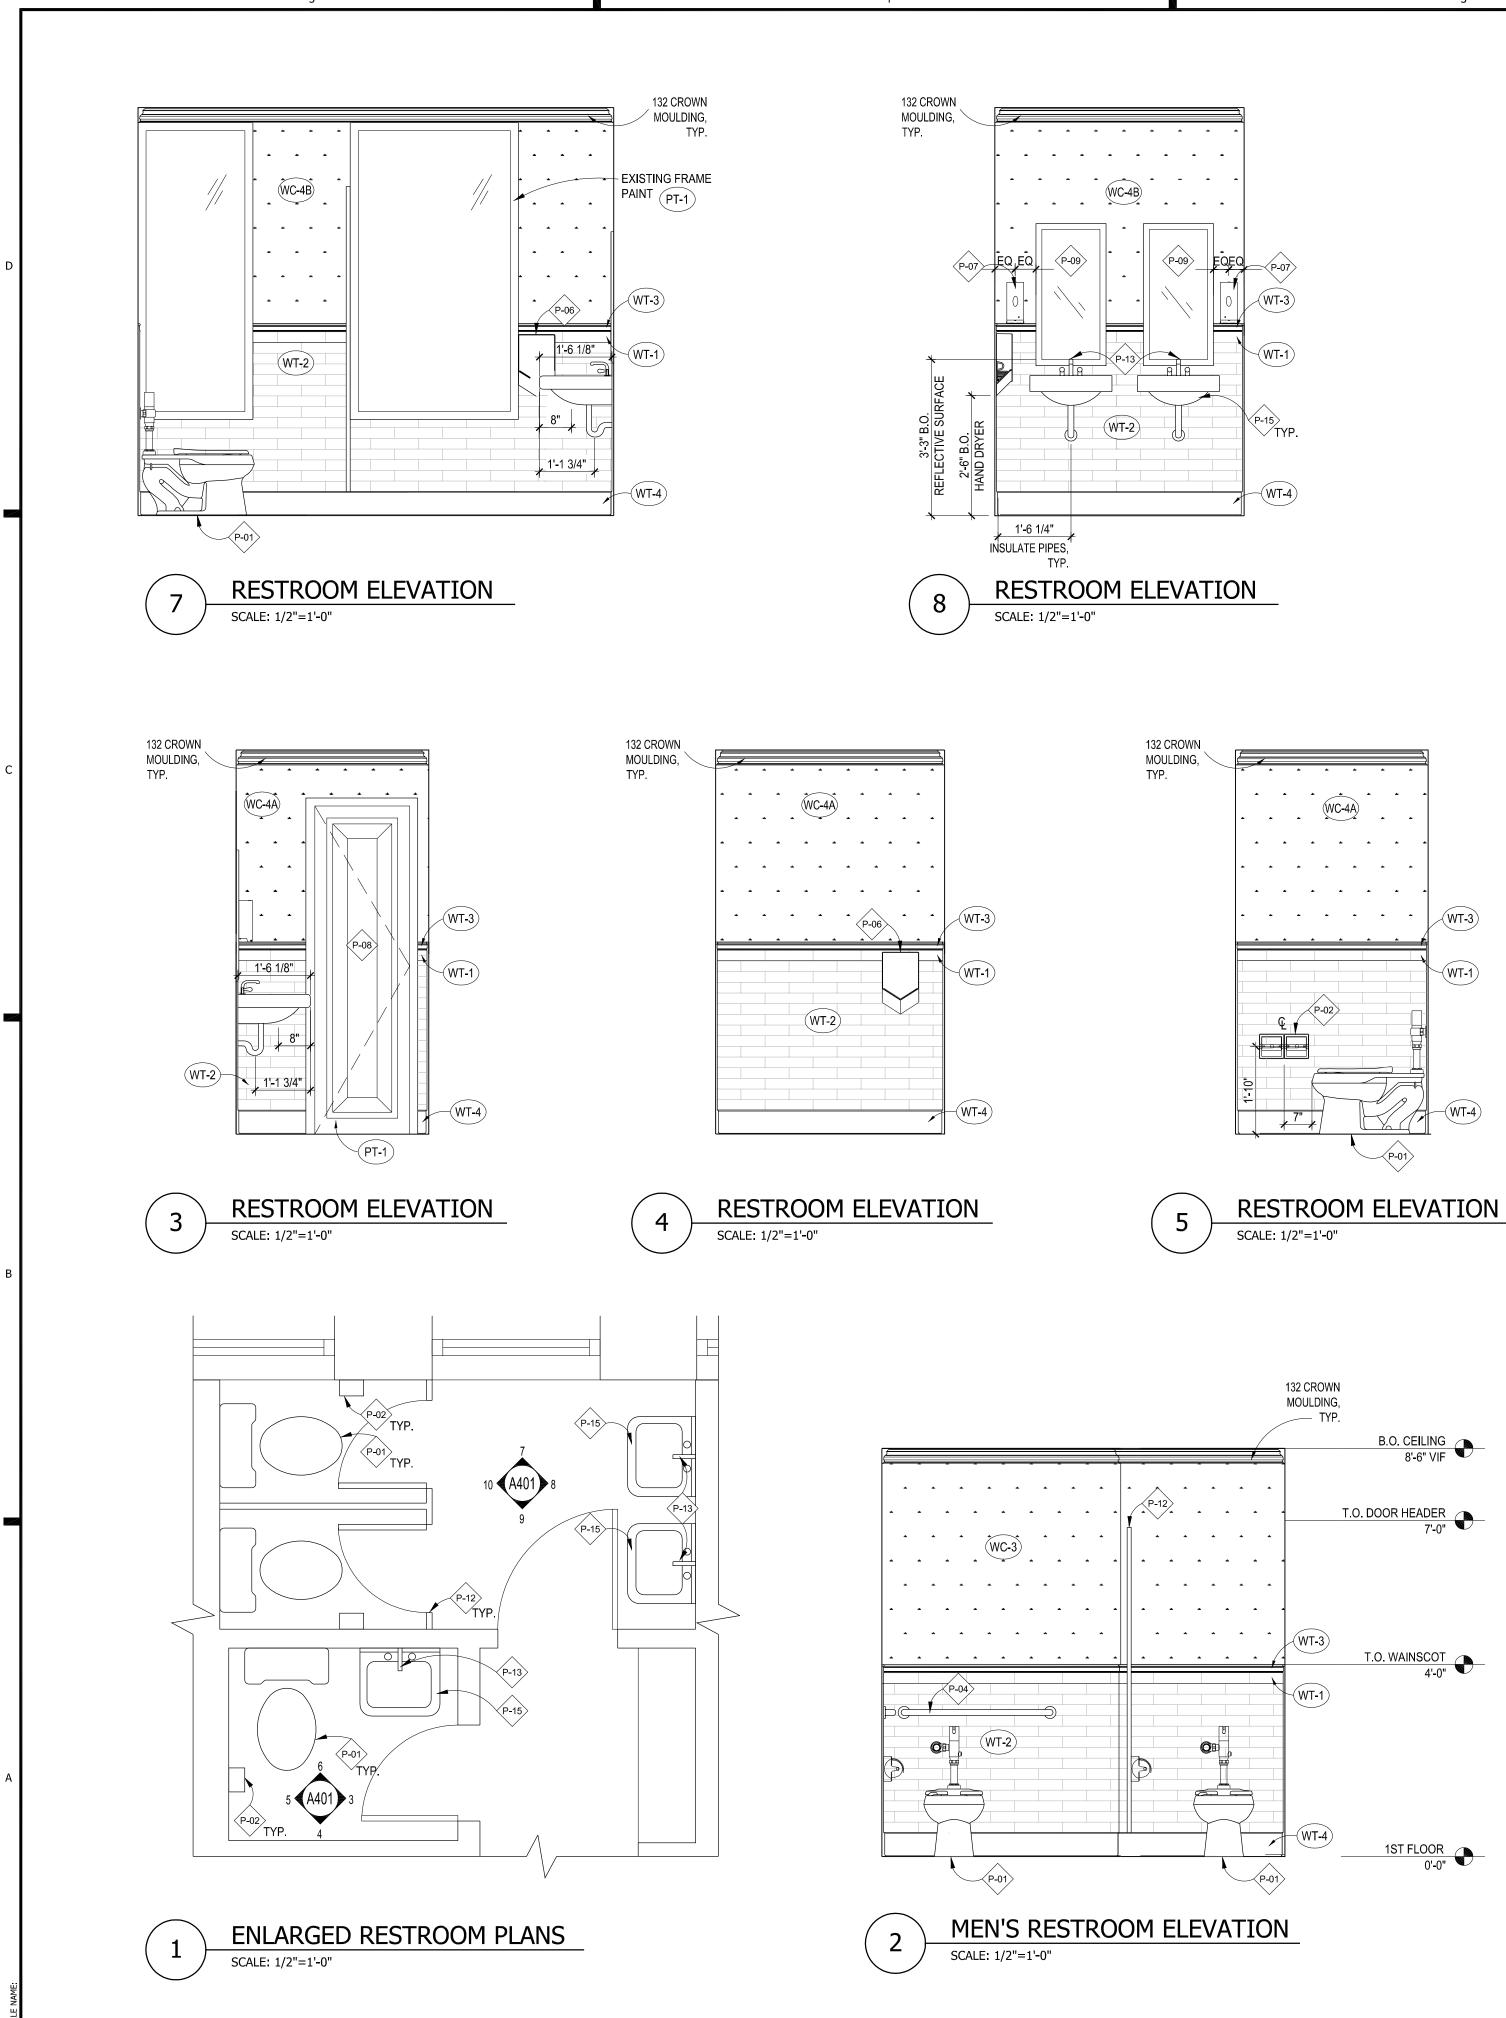

|  |  |
| P-15 | WALL MOUNTED<br>LAVATORY                                                     | KOHLER<br>K-1999-1                                                 | BLACK                                         |  |  |

### **GTM**ARCHITECTS







Consultant

# Project SUGAR FACTORY BOSTON

100 SOUTH MARKET BLDG, QUINCY MARKET 100-134, BOSTON, MA

- Owner SUGAR FACTORY BOSTON LLC
- LLOYD SUGARMAN 115A PRATT STREET PROVIDENCE, RI 02906

Developer

| 09-17-2021 |  |  |  |
|------------|--|--|--|
| 08-11-2021 |  |  |  |
| 08-03-2021 |  |  |  |
| Date       |  |  |  |
|            |  |  |  |
|            |  |  |  |
| 21.0220    |  |  |  |
|            |  |  |  |
|            |  |  |  |

MD AS NOTED

### Sheet Title

Drawn By

Scale

ENLARGED **RESTROOM PLANS & ELEVATIONS** 

Sheet No.













### **GTM**ARCHITECTS

#### 7735 OLD GEORGETOWN ROAD SUITE 700 BETHESDA, MD 20814 (240)333-2000 (240)333-2001 FAX WWW.GTMARCHITECTS.COM





Consultant

### GENERAL NOTES

- . EXISTING ACCESSORIES TO REMAIN.
- 2. NEW VANITY TO BE INSTALLED BY GENERAL CONTRACTOR ACCORDING TO ANSI 117.1 AND MANUFACTURER'S REQUIREMENTS.
- CONTRACTOR TO PROVIDE BLOCKING AS REQUIRED FOR ALL WALL-MOUNTED ACCESSORIES AND PLUMBING FIXTURES (PER MANUFACTURER INSTRUCTIONS).
- DIMENSIONS ARE TO FINISHED FACE, TYP. 5. ALL FIXTURE AND ACCESSORY SPECIFICATIONS TO BE REVIEWED WITH OWNER
- PRIOR TO ORDER & INSTALLATION. 6. G.C. TO COORDINATE LOCATION OF ANY ADDITIONAL RESTROOM ACCESSORIES IN FIELD WITH OWNER. PROVIDE BLOCKING AND INSTALL PER MANUFACTURER'S
- INSTRUCTIONS.
- INSULATE PIPES UNDER LAVATORY AS REQ