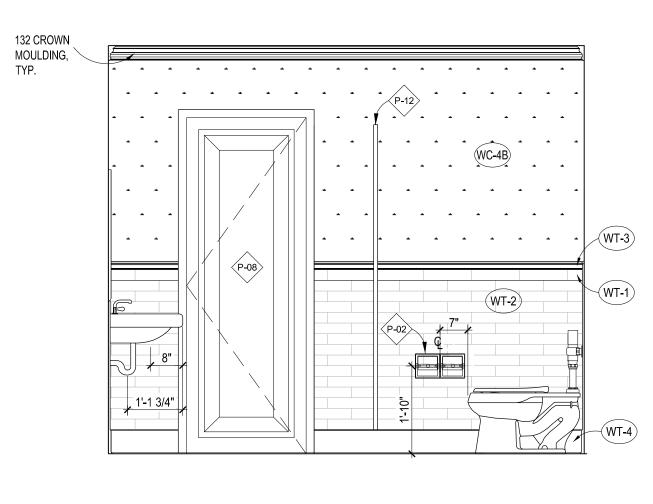

|  |  |
| P-15 | WALL MOUNTED<br>LAVATORY                                                     | KOHLER<br>K-1999-1                                                 | BLACK                                         |  |  |

### **GTM**ARCHITECTS







Consultant

# Project SUGAR FACTORY BOSTON

100 SOUTH MARKET BLDG, QUINCY MARKET 100-134, BOSTON, MA

- Owner SUGAR FACTORY BOSTON LLC
- LLOYD SUGARMAN 115A PRATT STREET PROVIDENCE, RI 02906

Developer

| 09-17-2021 |  |  |  |
|------------|--|--|--|
| 08-11-2021 |  |  |  |
| 08-03-2021 |  |  |  |
| Date       |  |  |  |
|            |  |  |  |
|            |  |  |  |
| 21.0220    |  |  |  |
|            |  |  |  |
|            |  |  |  |

MD AS NOTED

### Sheet Title

Drawn By

Scale

ENLARGED **RESTROOM PLANS & ELEVATIONS** 

Sheet No.













### **GTM**ARCHITECTS

#### 7735 OLD GEORGETOWN ROAD SUITE 700 BETHESDA, MD 20814 (240)333-2000 (240)333-2001 FAX WWW.GTMARCHITECTS.COM





Consultant

### GENERAL NOTES

- . EXISTING ACCESSORIES TO REMAIN.
- 2. NEW VANITY TO BE INSTALLED BY GENERAL CONTRACTOR ACCORDING TO ANSI 117.1 AND MANUFACTURER'S REQUIREMENTS.
- CONTRACTOR TO PROVIDE BLOCKING AS REQUIRED FOR ALL WALL-MOUNTED ACCESSORIES AND PLUMBING FIXTURES (PER MANUFACTURER INSTRUCTIONS).
- DIMENSIONS ARE TO FINISHED FACE, TYP. 5. ALL FIXTURE AND ACCESSORY SPECIFICATIONS TO BE REVIEWED WITH OWNER
- PRIOR TO ORDER & INSTALLATION. 6. G.C. TO COORDINATE LOCATION OF ANY ADDITIONAL RESTROOM ACCESSORIES IN FIELD WITH OWNER. PROVIDE BLOCKING AND INSTALL PER MANUFACTURER'S
- INSTRUCTIONS.
- INSULATE PIPES UNDER LAVATORY AS REQUI