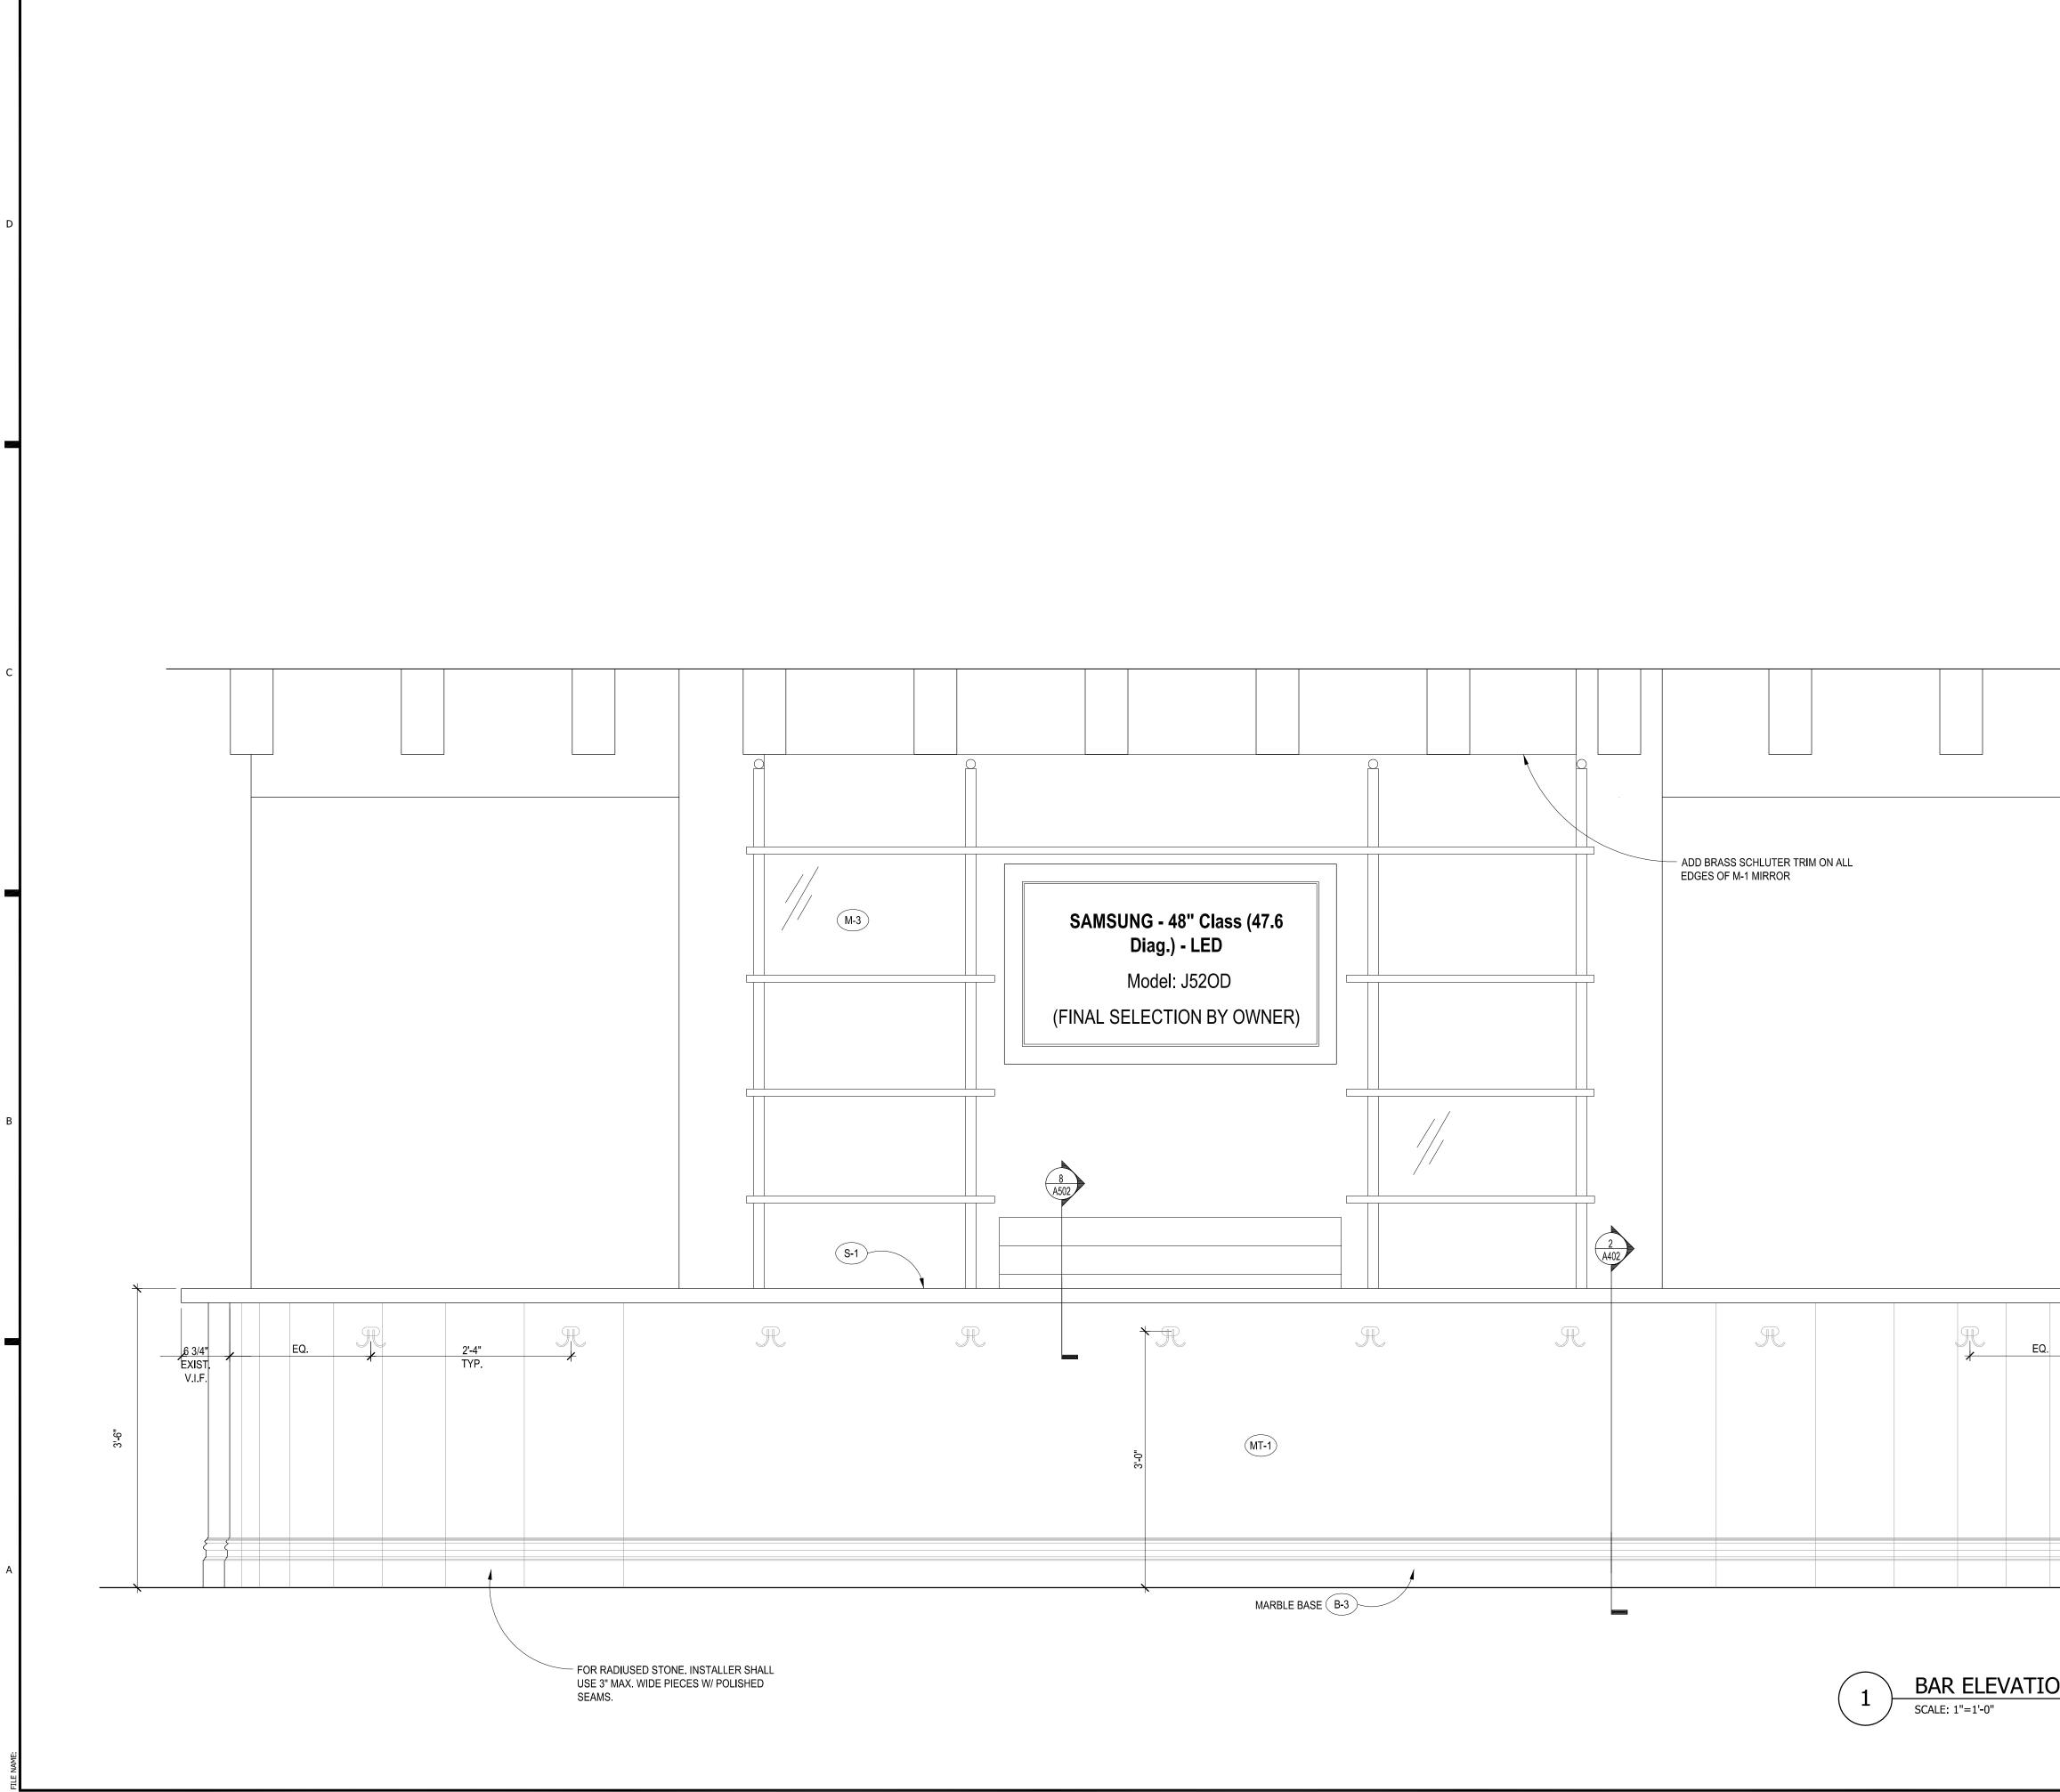

KOHLER<br>K-1999-1                                                 | BLACK                                         |  |  |

# Project SUGAR FACTORY BOSTON

100 SOUTH MARKET BLDG, QUINCY MARKET 100-134, BOSTON, MA 

- Owner SUGAR FACTORY BOSTON LLC
- LLOYD SUGARMAN 115A PRATT STREET PROVIDENCE, RI 02906

Developer

| PERMIT SET        | 09-17-2021 |
|-------------------|------------|
| SCHEMATIC SET     | 08-11-2021 |
| DEMOLITION SET    | 08-03-2021 |
| Issue Description | Date       |
|                   |            |
| GTM Project No.   | 21.0220    |
|                   |            |

### MH MD AS NOTED

#### Sheet Title

Checked B

Drawn By

Scale

ENLARGED **RESTROOM PLANS** & ELEVATIONS

Sheet No.

A401





SCALE: 1 1/2"=1'-0"

SCALE: 1/2"=1'-0"

# **GTM**ARCHITECTS



Sheet No.



5

BAR ELEVATION

|    |                           | GTMARCH                                                                                                                            | ITECTS