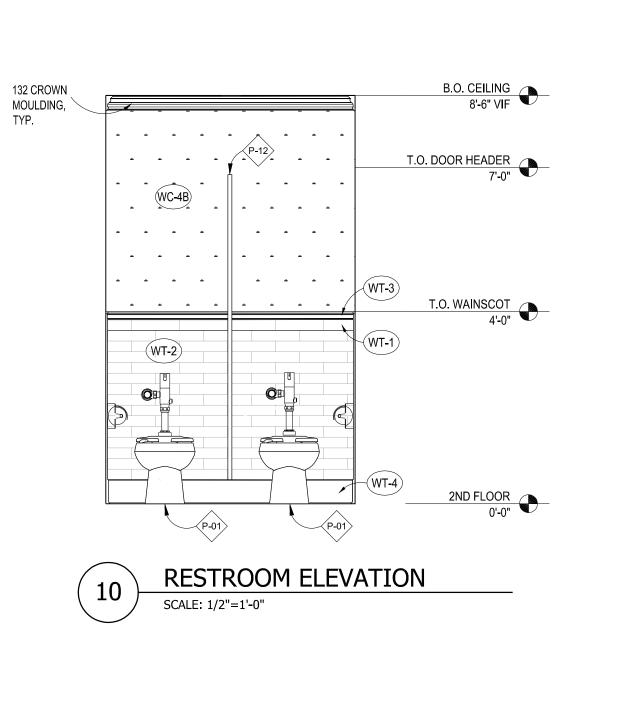

### **SUGAR FACTORY - BOSTON**

**8-EXTERIOR VIEW** 

100 S MARKET BLDG, QUINCY MARKET 100-134, BOSTON, MA | 21.0220 | 09-27-2021

COPYRIGHT 2019, GTM ARCHITECTS, INC.

New Tenant is taking over existing restaurant space. FHM has approved this package's exterior furnishing and signage only.

Note Hostess Stand and tables are not pink, it just the rendering light setting.

EXTERIOR ELEVATIONS

Sheet No.

ID 200 COPYRIGHT, 2019 GTM ARCHITECTS, INC.

09-27-2021

08-11-2021

08-03-2021

21.0220