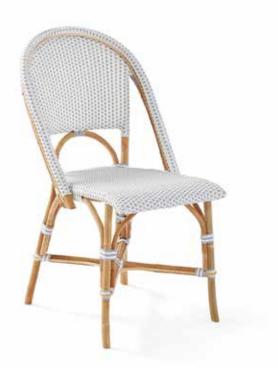

#### **OUTDOOR DINING CHAIR**

**PROJECT** #: 21.0220

ISSUE DATE: AUGUST 9, 2021

PREPARED BY: GTM ARCHITECTS

LOCATION: OUTDOOR DINING

MANUFACTURER: SERENA & LILY COLLECTION: RIVIERA DINING CHAIR COLOR: FOG/WHITE

CONTACT: https://www.serenaandlily.com

NOTES: Submit samples for approval in accordance with designer's specifications