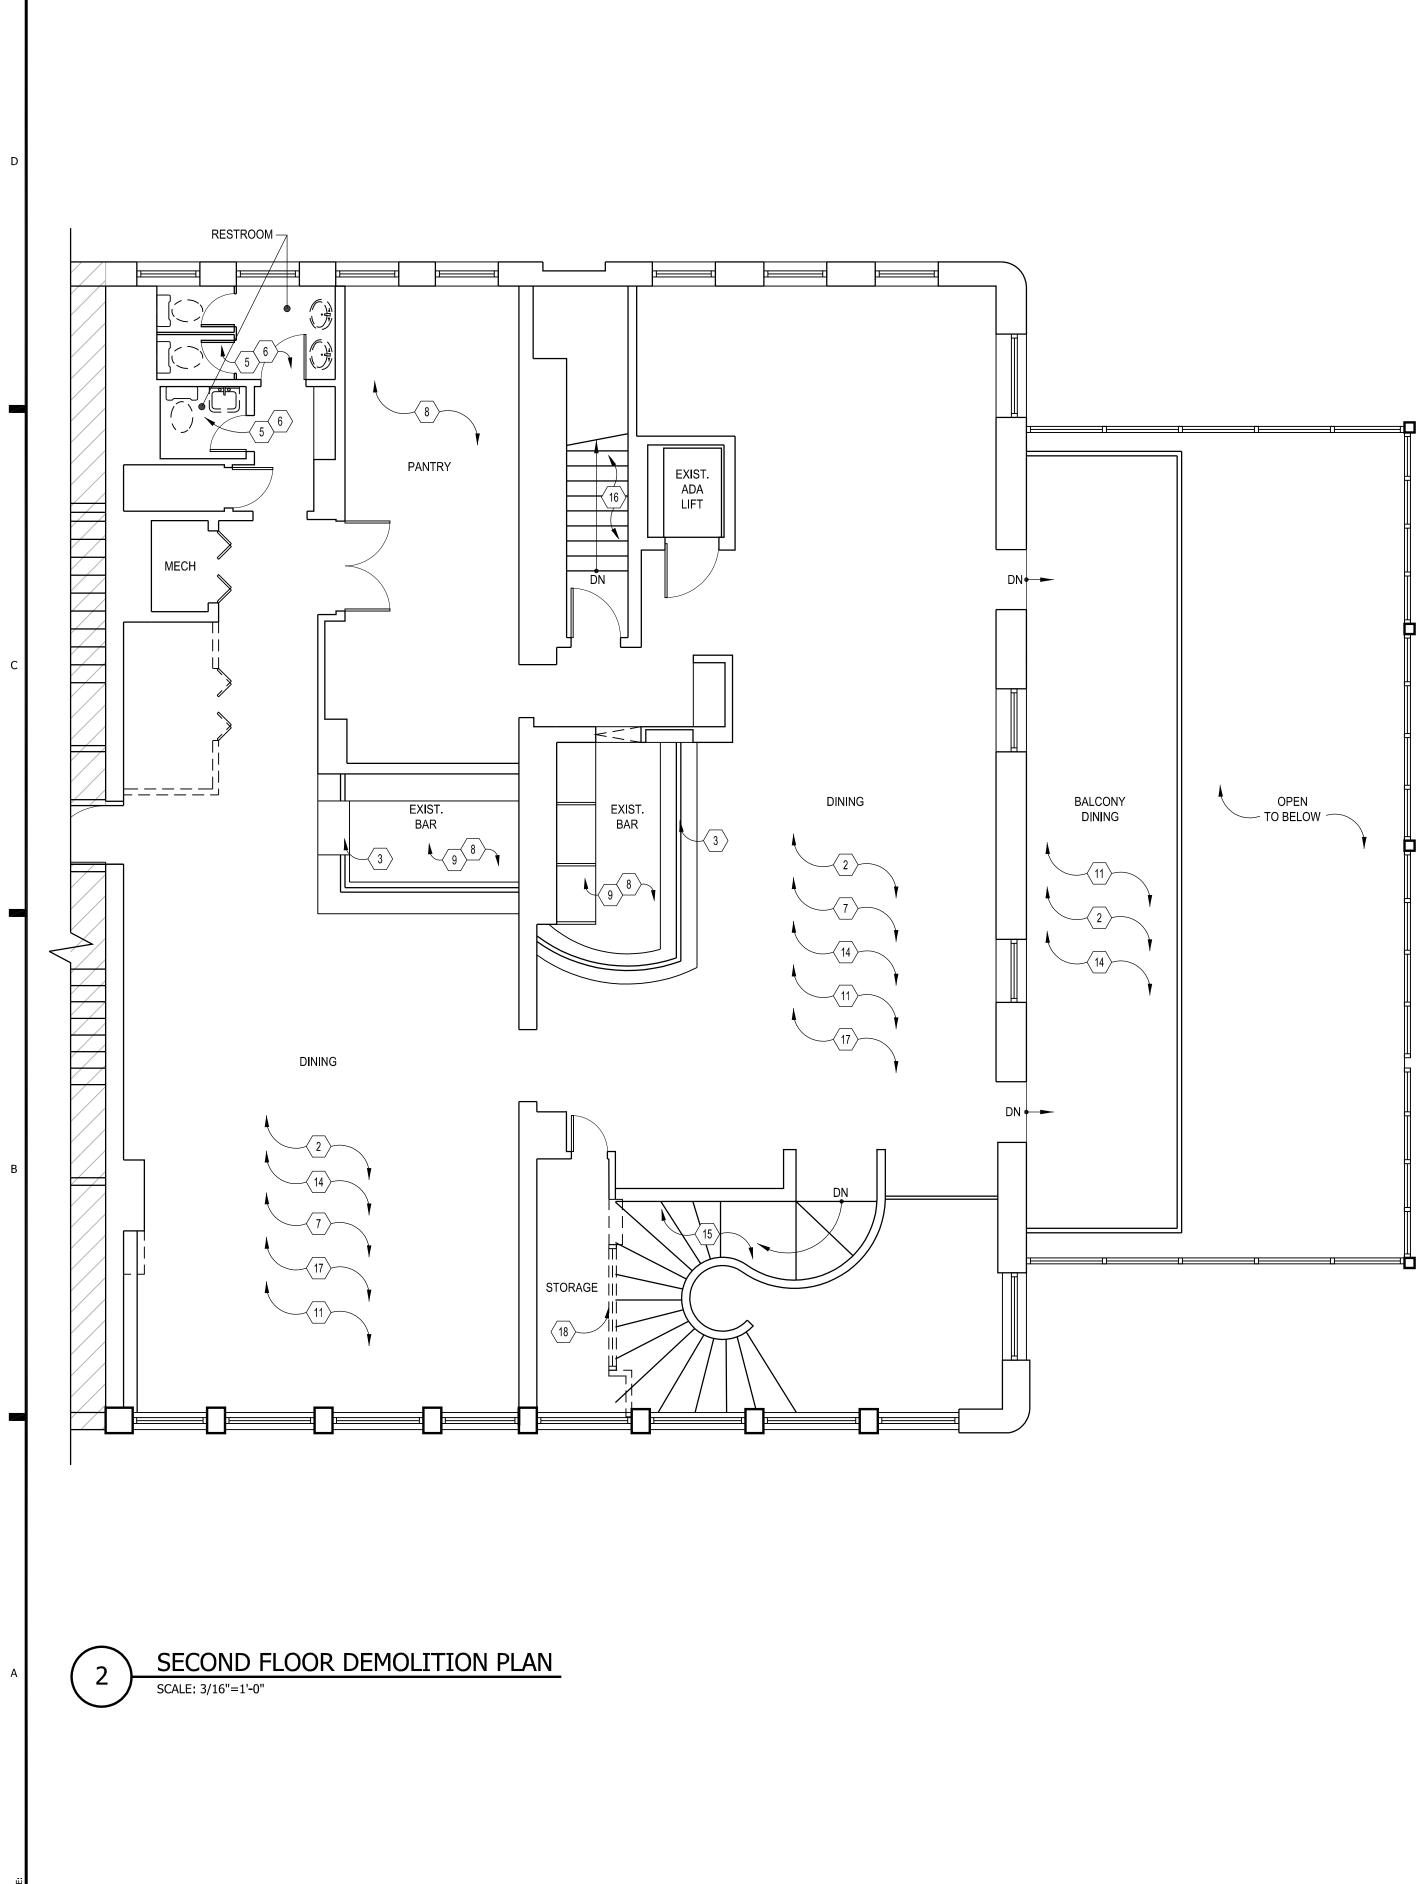

| sheet No.                                                                                                                                                           |





5

NAME:





FIRST FLOOR DEMOLITION PLAN SCALE: 3/16"=1'-0"



# SUGAR FACTORY BOSTON 100 SOUTH MARKET BLDG. QUINCY MARKET 100-134, BOSTON, MA

| CONTA | CTS |
|-------|-----|
|-------|-----|

<u>OWNER</u> SF BOSTON LLC

LLOYD SUGARMAN 115A PRATT STREET PROVIDENCE, RI 02906 PH: (401) 419-3803 ARCHITECT GTM ARCHITECTS 7735 OLD GEORGETOWN ROAD SUITE 700 BETHESDA, MD 20814 PH: (240) 333-2000 ATTN: MOLLY HEFFNER

GENERAL NOTES

DO NOT SCALE DRAWINGS.
 ALL DIMENSIONS ARE FROM FINISHED FACE, U.N.O.

CONTRACTOR WILL SUBMIT SPRINKLER DESIGN AND HYDRAULIC CALCULATIONS BY LICENSED P.E. TO OWNER WITH COPY SUPPLIED TO ARCHITECT FOR RECORD.
 CONTRACTOR TO VERIFY ALL DIMENSIONS AND CONDITIONS. NOTIFY ARCHITECT, TENANT REPRESENTATIVE AND BUILDING STAFF IMMEDIATELY OF ANY DISCREPANCIES BETWEEN DRAWINGS