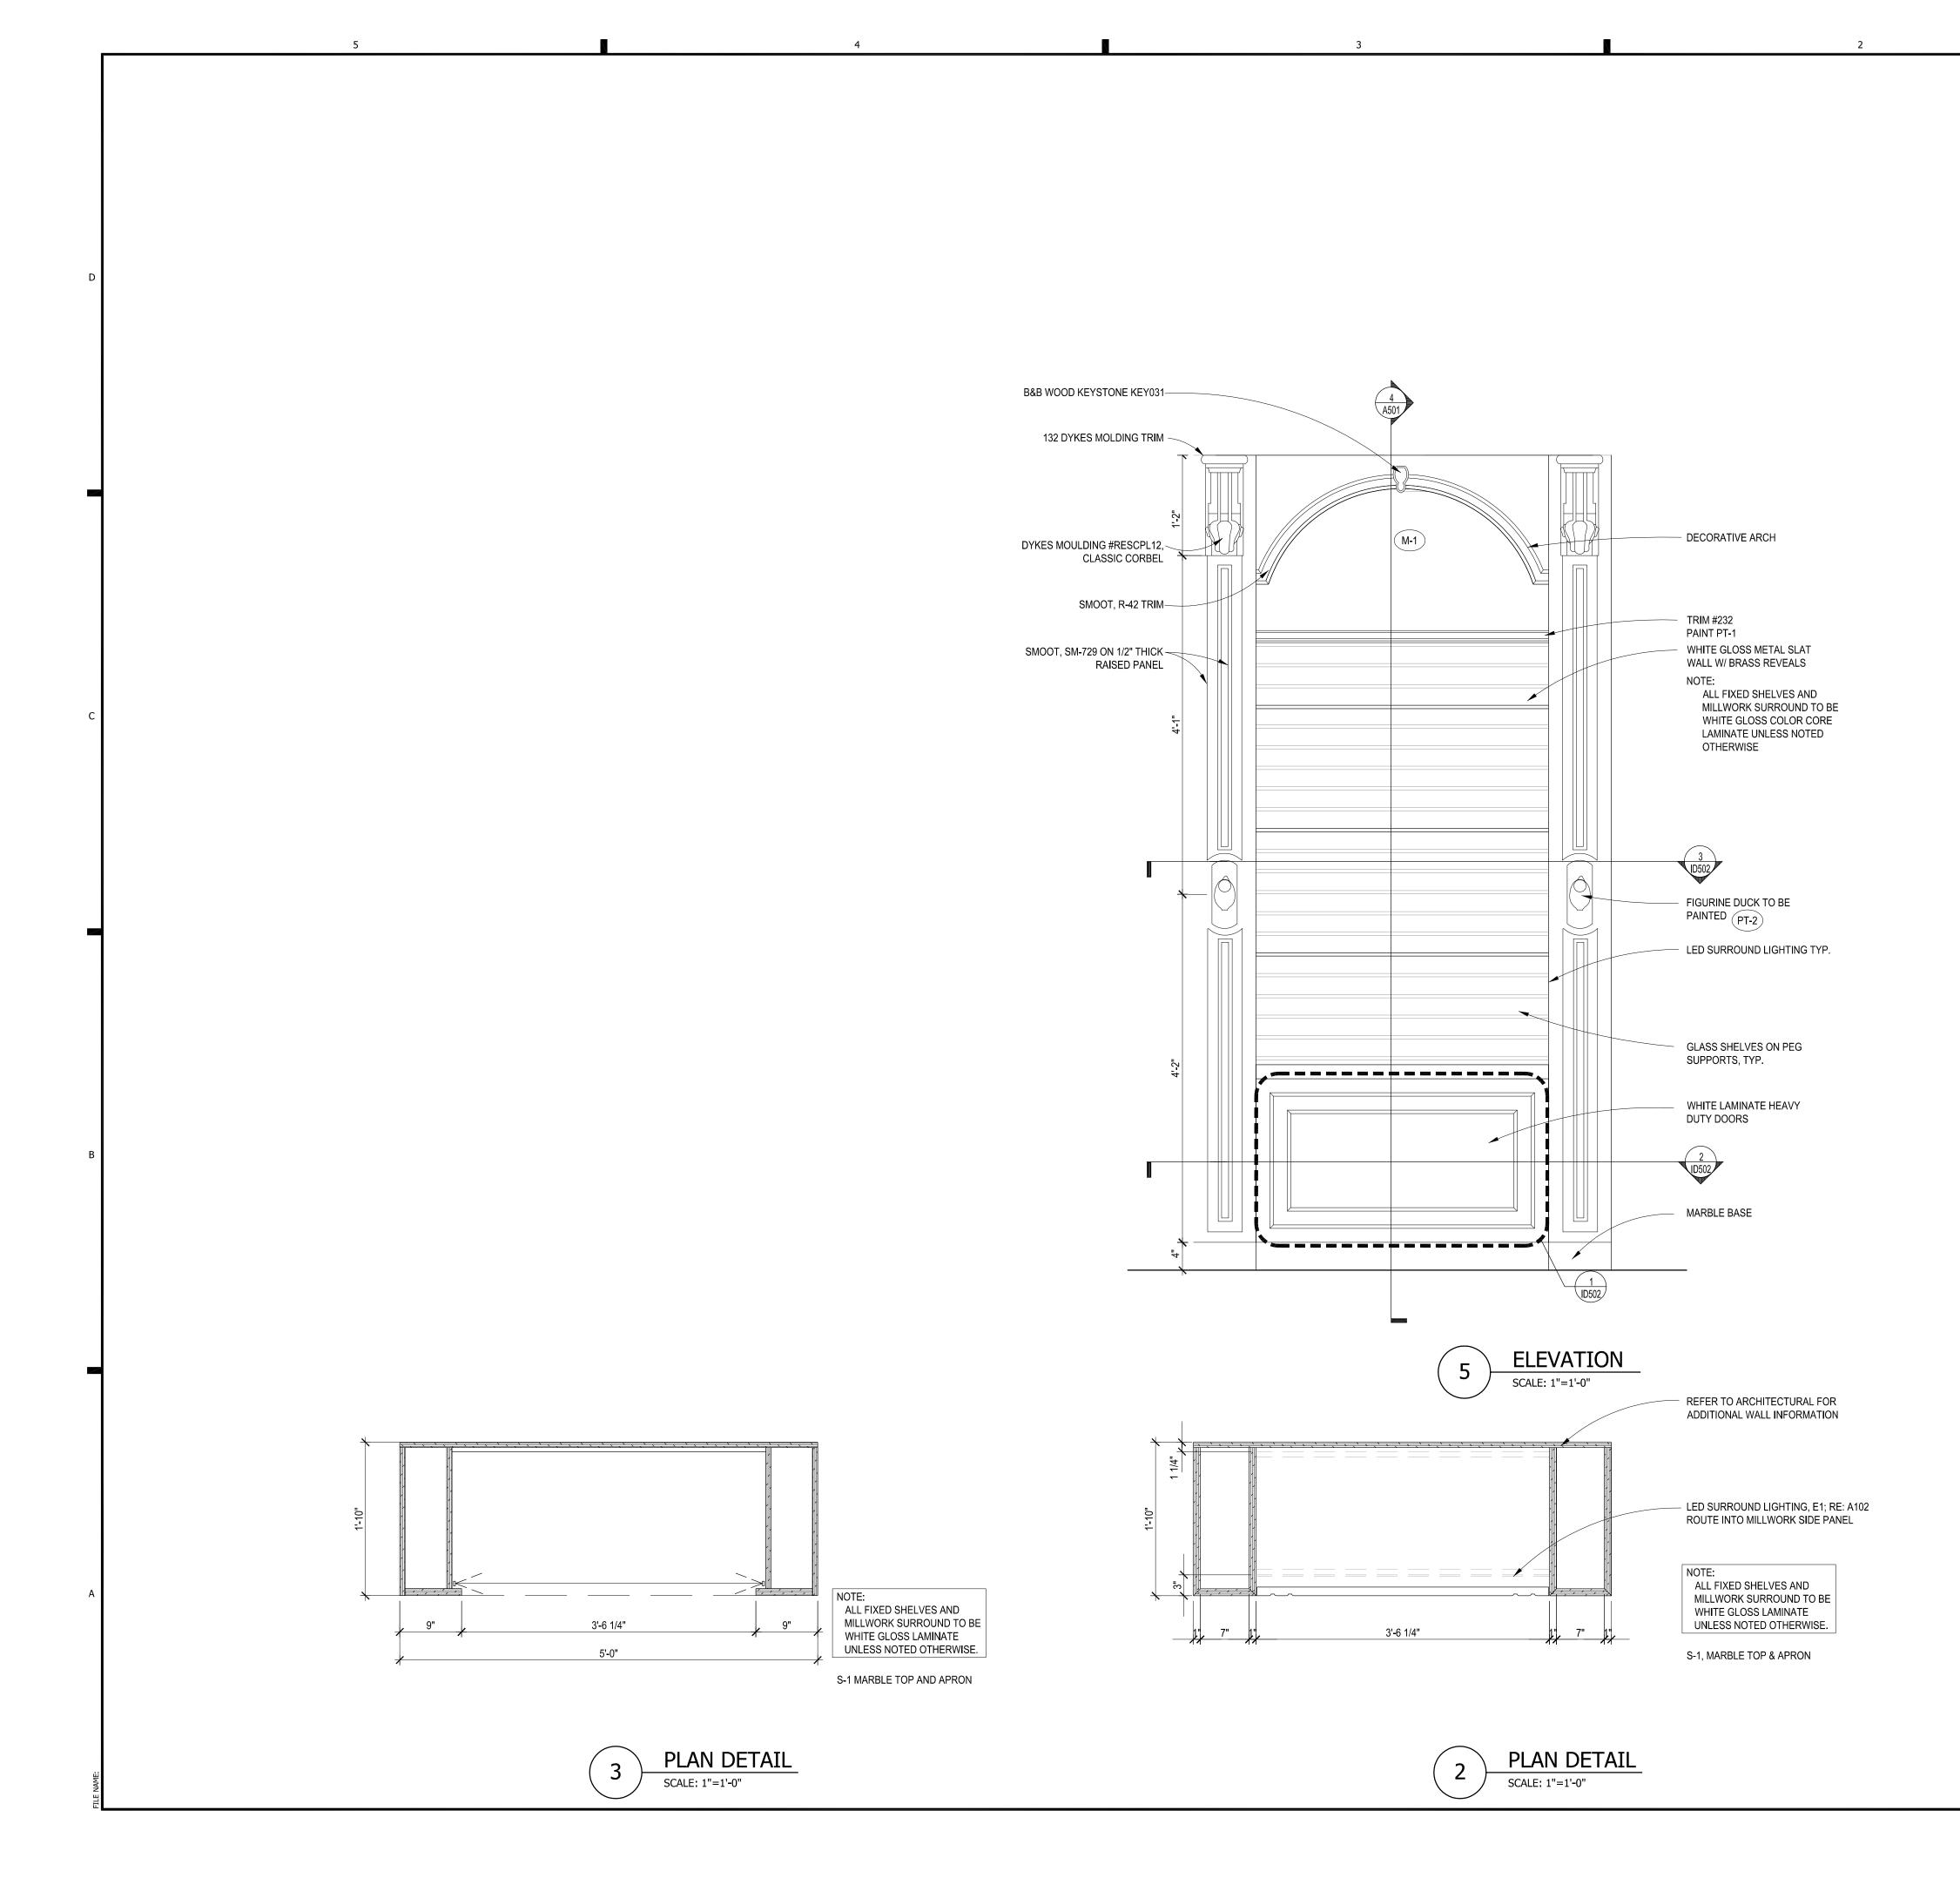

|

A403







5





# **GTM**ARCHITECTS



# Project SUGAR FACTORY BOSTON

100 SOUTH MARKET BLDG, QUINCY MARKET 100-134, BOSTON, MA Owner

SUGAR FACTORY BOSTON LLC LLOYD SUGARMAN 115A PRATT STREET PROVIDENCE, RI 02906

Developer

PERMIT SET SCHEMATIC SET DEMOLITION SET Issue Description

09-17-2021 08-11-2021 08-03-2021 Date

#### 21.0220 GTM Project No. Checked By Drawn By

MD AS NOTED

MH

Sheet Title ENLARGED BAR ELEVATIONS/DETAILS

Sheet No.

Scale

A405







## **GTM**ARCHITECTS

| Seal                                                                                      | 9071<br>MD.              |
|-------------------------------------------------------------------------------------------|--------------------------|
| TTO                                                                                       | OF MASSING               |
| Consultant                                                                                |                          |
|                                                                                           |                          |
| BOSTON                                                                                    | FACTOR                   |
| Owner<br>SUGAR FACTORY BOS<br>LLOYD SUGARMAN<b