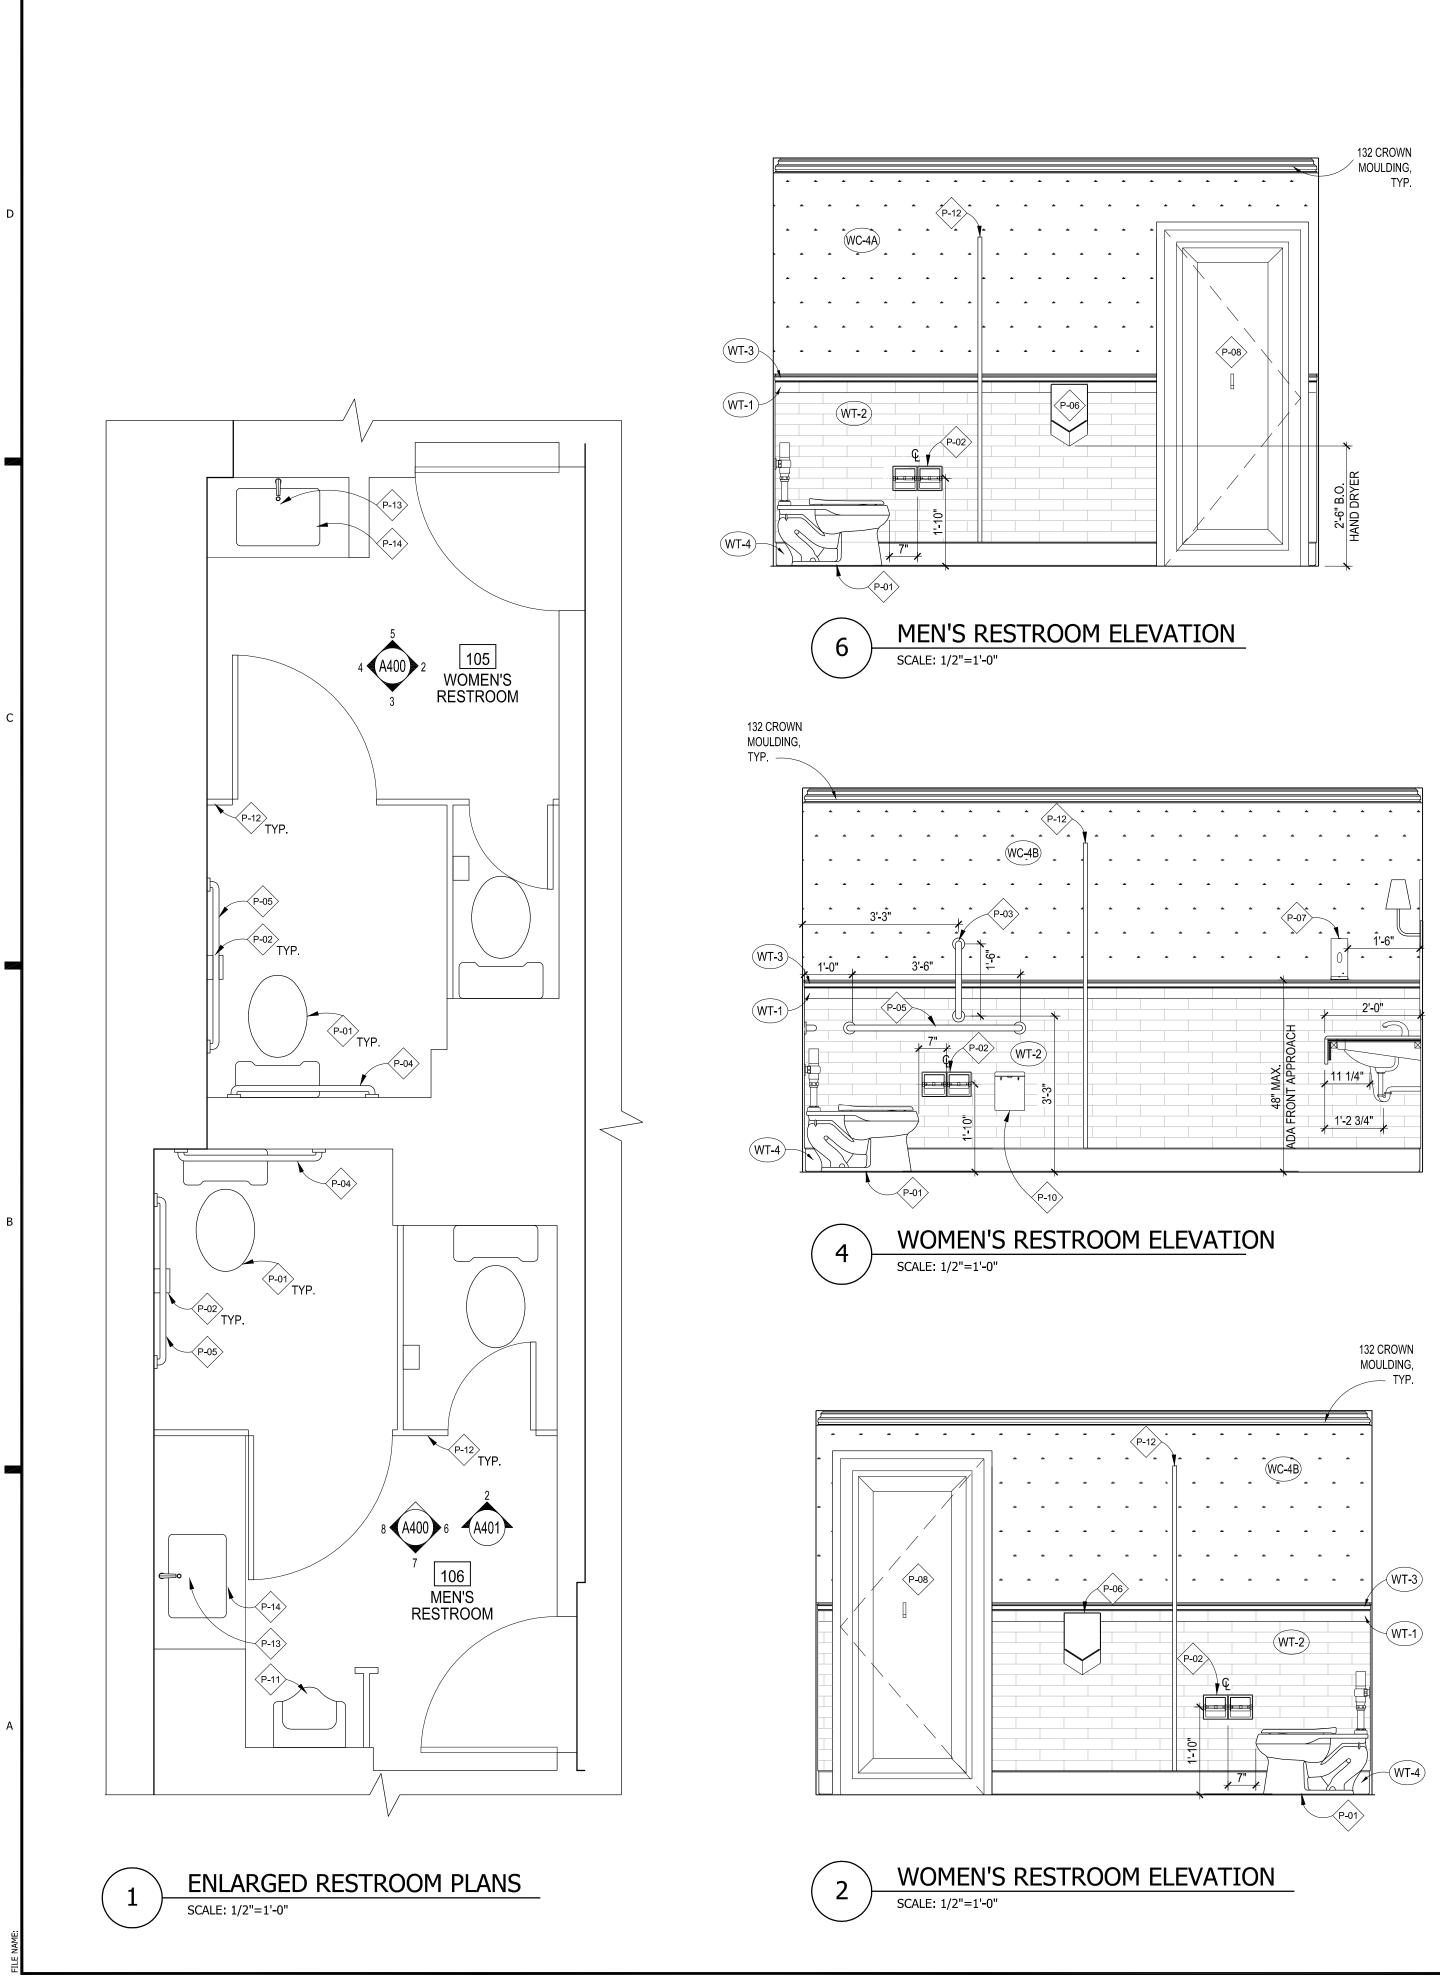

| REFLECTED C                                                            | EILING         |

Sheet No.

A102









132 CROWN MOULDING,

\* \* \* \* \* \* \* \* \*

a a a

. . .

a a

a a

7

TYP

-

. .

. . .



# MEN'S RESTROOM ELEVATION

### **GENERAL NOTES**

- EXISTING ACCESSORIES TO REMAIN. 2. NEW VANITY TO BE INSTALLED BY GENERAL CONTRACTOR ACCORDING TO ANSI 117.1 AND MANUFACTURER'S REQUIREMENTS.
- CONTRACTOR TO PROVIDE BLOCKING AS REQUIRED FOR ALL WALL-MOUNTED ACCESSORIES AND PLUMBING FIXTURES (PER MANUFACTURER INSTRUCTIONS).
- DIMENSIONS ARE TO FINISHED FACE, TYP. 5. ALL FIXTURE AND ACCESSORY SPECIFICATIONS TO BE REVIEWED WITH OWNER PRIOR TO ORDER & INSTALLATION.
- 5. G.C. TO COORDINATE LOCATION OF ANY ADDITIONAL RESTROOM ACCESSORIES IN FIELD WITH OWNER. PROVIDE BLOCKING AND INSTALL PER MANUFACTURER'S INSTRUCTIONS.
- INSULATE PIPES UNDER LAVATORY AS REQUIRED BY LOCAL CODES.
   SEE ID100 FO