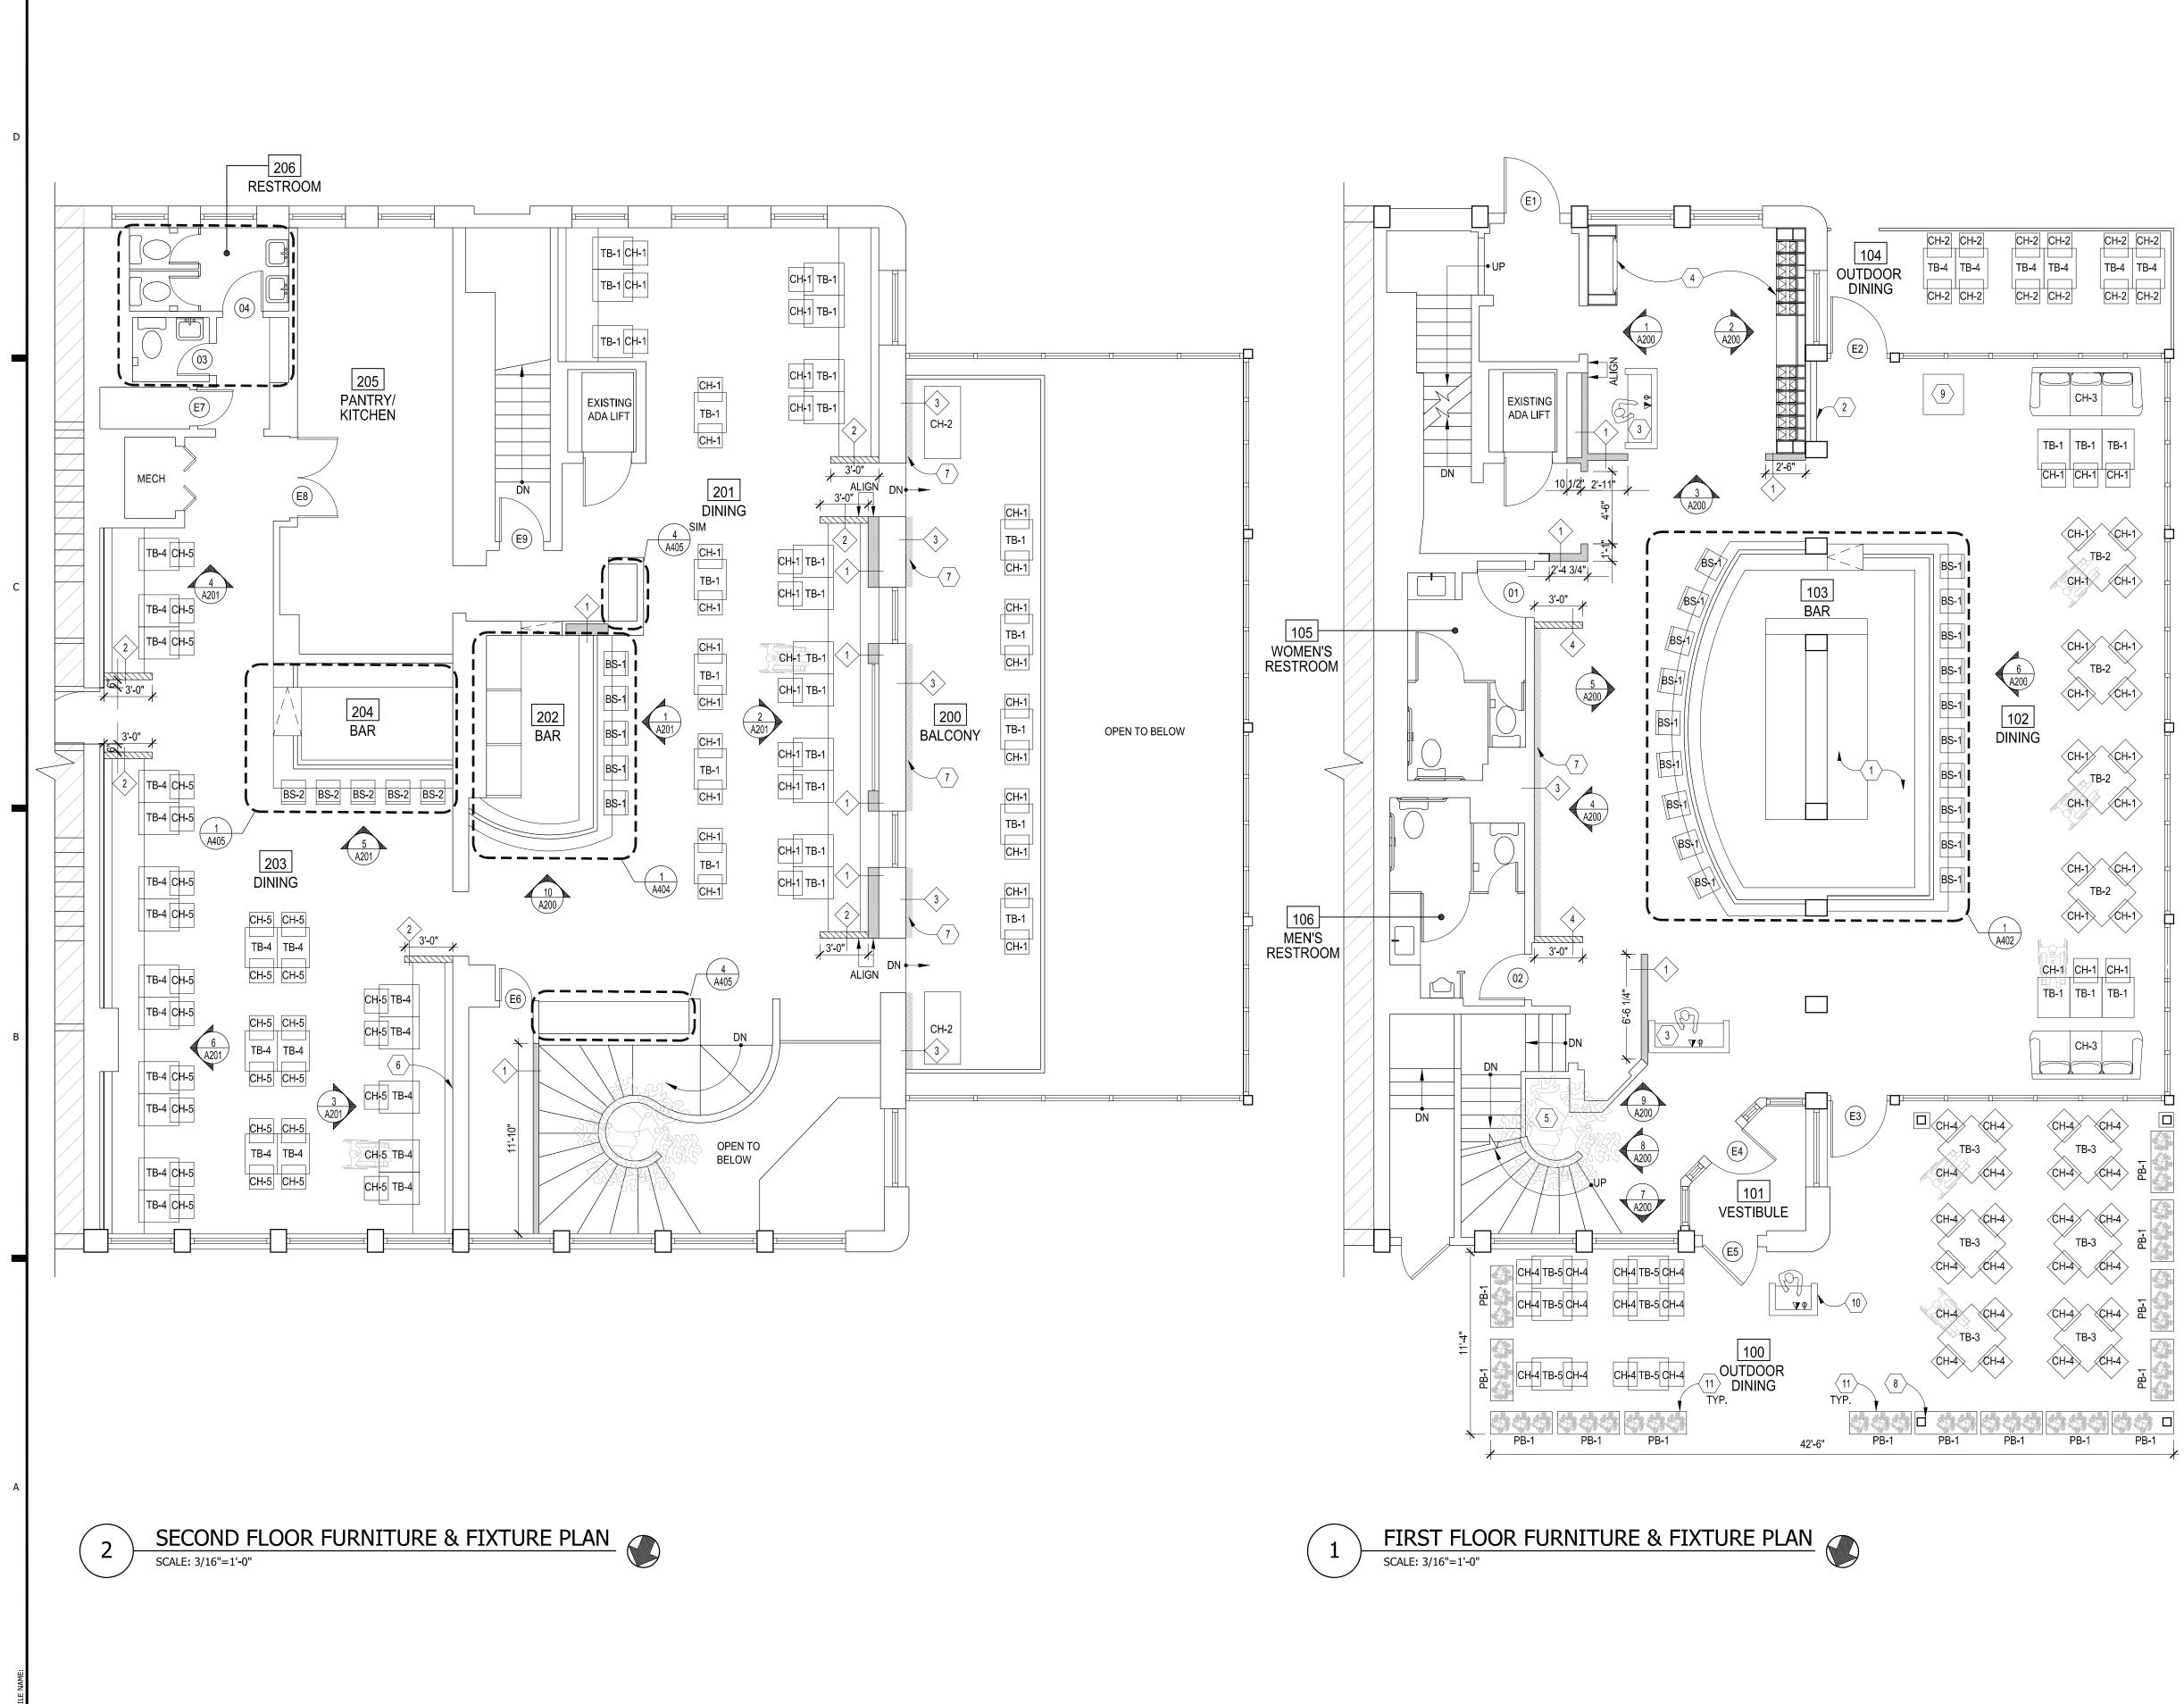

AS NOTED

MH

MD

Date

GTM

|                     |                         | 1                                                                                                                                               |                                                             |
|---------------------|-------------------------|-------------------------------------------------------------------------------------------------------------------------------------------------|-------------------------------------------------------------|
| KEY N               | <b>IOTES</b>            |                                                                                                                                                 |                                                             |
| $\langle 1 \rangle$ | OUTDOOR F<br>SPECIFICAT | URNITURE AND PLANTERS. REFER TO FF+E BOOK FOR<br>IONS.                                                                                          |                                                             |
| 2                   | SHALL BE S              | Y TRELLIS STRUCTURE BY OWNER'S VENDOR. POSTS<br>ECURED IN PLANTERS BY VENDOR. ADDITIONAL PLANTERS<br>ALLED AS OUTDOOR DINING PERIMETER BARRIER. |                                                             |
| 3                   | EXTERIOR H              | IOST STAND. RE: DETAILS SHEET. PROVIDE POWER.                                                                                                   |                                                             |
| URN                 | ITURE S                 | CHEDULE                                                                                                                                         |                                                             |
| XTURE               | QUANTITY                | DESCRIPTION                                                                                                                                     |                                                             |
| AG                  |                         |                                                                                                                                                 |                                                             |
| TB-1                | 31                      | DINING TABLE - 24"x30" W/ WOOD BASE<br>DINING TABLE - 36"x36" W/ WOOD BASE                                                                      |                                                             |
| TB-2<br>TB-3        | 6                       | OUTDOOR DINING TABLE - 36 x36 W/ WOOD BASE                                                                                                      |                                                             |
| TB-4                | 8                       | OUTDOOR DINING TABLE - 24"x30" W/ WHITE WOOD BASE                                                                                               |                                                             |
| TB-5                | 6                       | OUTDOOR DINING TABLE - 24"x30" W/ METAL BASE                                                                                                    | <b>GTM</b> ARCHITECTS                                       |
| CH-1                | 52                      | DINING CHAIR                                                                                                                                    |                                                             |
| CH-2                | 2                       | INDOOR SWING CHAIR                                                                                                                              | 7735 OLD GEORGETOWN ROAD<br>SUITE 700                       |
| CH-3                | 2                       | LOUNGE FURNITURE                                                                                                                                | BETHESDA, MD 20814<br>(240)333-2000                         |
| CH-4                | 52                      | OUTDOOR DINING CHAIR                                                                                                                            | (240)333-2000<br>(240)333-2001 FAX<br>WWW.GTMARCHITECTS.COM |
| CH-5                | 30                      | PINK DINING CHAIR                                                                                                                               |                                                             |
| BS-1                | 24                      | BAR STOOL                                                                                                                                       | Seal                                                        |
| BS-2<br>PB-1        | 8                       | GOLD BAR STOOL PLANTER BOX                                                                                                                      | STERED ARCAN                                                |
|                     |                         | S TO BE 29" AFF, TYP. U.N.O.                                                                                                                    | A ( No. 9871 20) 2                                          |
|                     |                         | 010 BE20 AT, TT. 0.4.0.                                                                                                                         | BETHESPA                                                    |
|                     |                         | ž                                                                                                                                               | A MARINA CONTRACTOR                                         |
|                     | 1 2                     |                                                                                                                                                 | Consultant                                                  |
| E                   | 田一                      |                                                                                                                                                 |                                                             |
| R                   | 品介                      |                                                                                                                                                 |                                                             |
| Г                   | ano                     | uil Hall                                                                                                                                        |                                                             |
|                     |                         | I DESIGN                                                                                                                                        |                                                             |
| M                   | ARK                     | ETPLACE   REVIEW                                                                                                                                |                                                             |
| AP                  | PROVE                   | D FOR COMPLIANCE TO                                                                                                                             |                                                             |
|                     |                         | NT DESIGN CRITERIA                                                                                                                              |                                                             |
| Ļ                   |                         | 1 a.the 09-27-21                                                                                                                                | Project                                                     |
| _/*                 | nin                     | <u> </u>                                                                                                                                        | SUGAR FACTORY                                               |
|                     | iela Giller             | n, ATA<br>w Architect                                                                                                                           | BOSTON                                                      |
|                     | en@esoa                 |                                                                                                                                                 | 100 SOUTH MARKET BLDG, QUINCY MARKET 100-134, BOSTON, MA    |
|                     |                         |                                                                                                                                                 | Owner                                                       |
|                     |                         |                                                                                                                                                 | SUGAR FACTORY BOSTON LLC<br>LLOYD SUGARMAN                  |
|                     |                         |                                                                                                                                                 | 115A PRATT STREET<br>PROVIDENCE, RI 02906                   |
|                     |                         |                                                                                                                                                 |                                                             |
|                     |                         |                                                                                                                                                 | Developer                                                   |
|                     |                         |                                                                                                                                                 |                                                             |
|                     |                         |                                                                                                                                                 |                                                             |
|                     |                         |                                                                                                                                                 |                                                             |
|                     |                         |                                                                                                                                                 |                                                             |
|                     |                         |                                                                                                                                                 |                                                             |
|                     |                         |                                                                                                                                                 |                                                             |
|                     |                         |                                                                                                                                                 |                                                             |
|                     |                         |                                                                                                                                                 |                                                             |
|                     |                         |                                                                                                                                                 |                                                             |
|                     |                         |                                                                                                                                                 |                                                             |
|                     |                         |                                                                                                                                                 | SCHEMATIC SET 08-11-2021                                    |
|                     |                         |                                                                                                                                                 | DEMOLITION SET 08-03-2021<br>Issue Description Date         |
|                     |                         |                                                                                                                                                 | Just Description Date                                       |
|                     |                         |                                                                                                                                                 |                                                             |
|                     |                         |                                                                                                                                                 | GTM Project No. 21.0220                                     |
|                     |                         |                                                                                                                                                 | Checked By MH                                               |
|                     |                         |                                                                                                                                                 | Drawn By MD                                                 |
|                     |                         |                                                                                                                                                 | Scale AS NOTED                                              |
|                     |                         |                                                                                                                                                 | Sheet Title                                                 |
|                     |                         |                                                                                                                                                 | Sheet Title                                                 |
|                     |                         |                                                                                                                                                 | SITE PLAN                                                   |
|                     |                         |                                                                                                                                                 |                                                             |
|                     |                         |                                                                                                                                                 |                                                             |
|                     |                         |                                                                                                                                                 |                                                             |