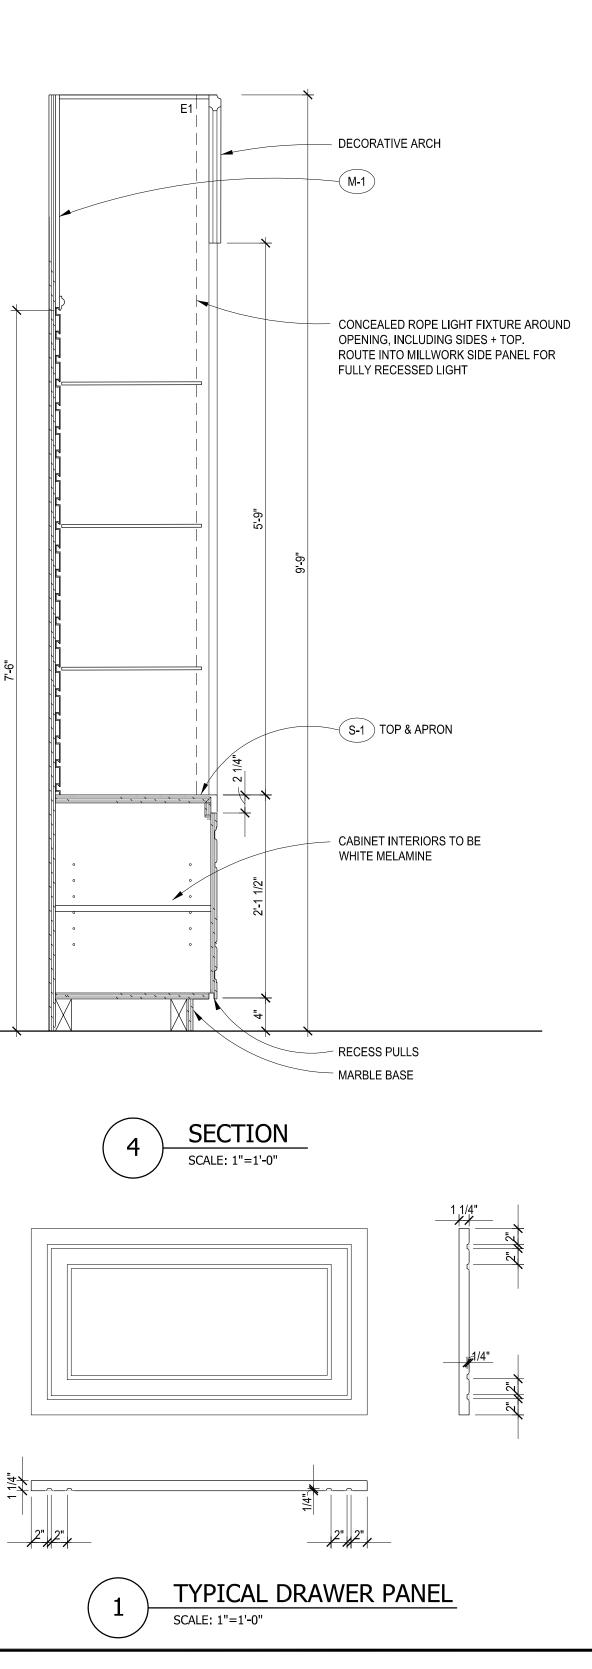

|

A403







5





# **GTM**ARCHITECTS



# Project SUGAR FACTORY BOSTON

100 SOUTH MARKET BLDG, QUINCY MARKET 100-134, BOSTON, MA Owner

SUGAR FACTORY BOSTON LLC LLOYD SUGARMAN 115A PRATT STREET PROVIDENCE, RI 02906

Developer

PERMIT SET SCHEMATIC SET DEMOLITION SET Issue Description

09-17-2021 08-11-2021 08-03-2021 Date

#### 21.0220 GTM Project No. Checked By Drawn By

MD AS NOTED

MH

Sheet Title ENLARGED BAR ELEVATIONS/DETAILS

Sheet No.

Scale

A405







## **GTM**ARCHITECTS

| Seal                                                                                      | 9071<br>MD.              |
|-------------------------------------------------------------------------------------------|--------------------------|
| TTO                                                                                       | OF MASSING               |
| Consultant                                                                                |                          |
|                                                                                           |                          |
| BOSTON                                                                                    | FACTOR                   |
| Owner<br>SUGAR FACTORY BOS<br>LLOYD SUGARMAN<br>