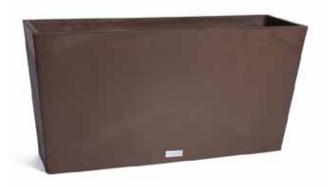

#### PLANTER BOX

**PROJECT** #: 21.0220

ISSUE DATE: AUGUST 9, 2021

PREPARED BY: GTM ARCHITECTS

REFERENCE MODEL: HEVEA LONG BOX OUTDOOR PLANTER BOX

SOURCE: POTTERY BARN

LOCATION: OUTDOOR PATIO

MATERIAL: COMPOSITE

COLOR: ESPRESSO

DIMENSIONS: 39"Lx12"Dx20"H

WEIGHT: 44lb

PROVIDE OUTDOOR PRELIT TOPIARY/BOXWOOD STYLE PLANTS FOR PLANTERS SIM TO: PRE-LIT MINI BOXWOOD BALL TOPIARY IN POT BY THE HOLIDAY AISLE

FINAL PLANT SELECTION TO BE SUBMITTED FOR OWNER/DESIGNER REVIEW.

NOTES: Submit samples for approval in accordance with designer's specifications.