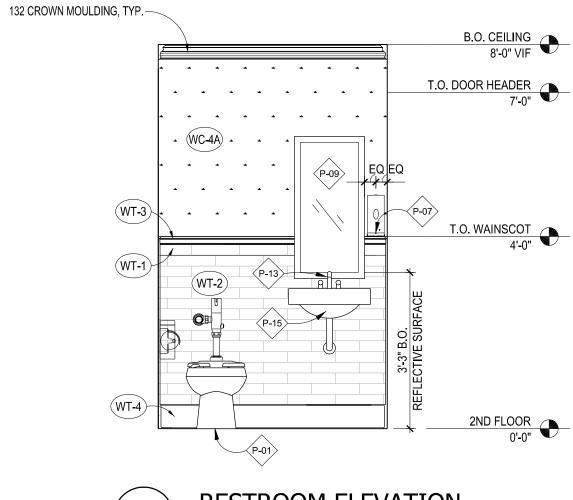

### **SUGAR FACTORY - BOSTON**

**8-EXTERIOR VIEW** 

100 S MARKET BLDG, QUINCY MARKET 100-134, BOSTON, MA | 21.0220 | 09-27-2021

COPYRIGHT 2019, GTM ARCHITECTS, INC.

New Tenant is taking over existing restaurant space. FHM has approved this package's exterior furnishing and signage only.

Note Hostess Stand and tables are not pink, it just the rendering light setting.

EXTERIOR ELEVATIONS

Sheet No.

ID 200 COPYRIGHT, 2019 GTM ARCHITECTS, INC.

09-27-2021

08-11-2021

08-03-2021

21.0220