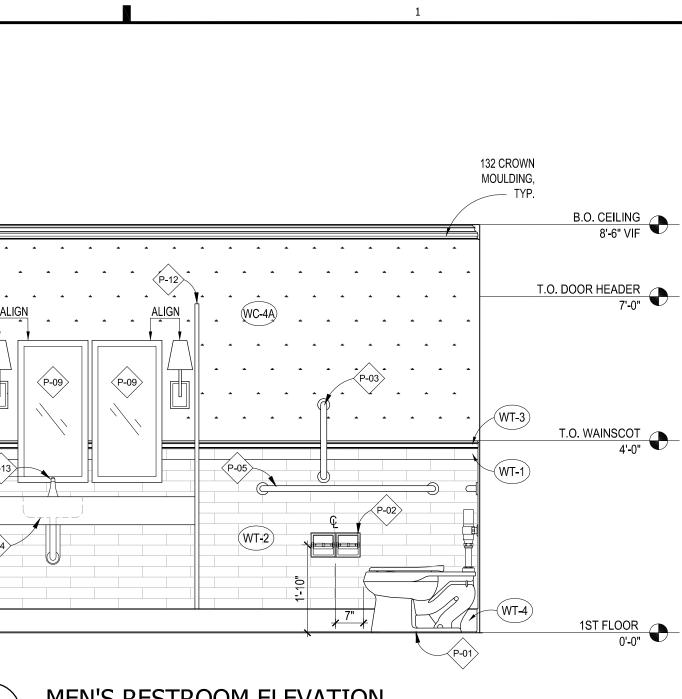

| REFLECTED C                                                            | EILING         |

Sheet No.

A102









132 CROWN MOULDING,

\* \* \* \* \* \* \* \* \*

a a a

. . .

a a

a a

7

TYP

-

. .

. . .



# MEN'S RESTROOM ELEVATION

### **GENERAL NOTES**

- EXISTING ACCESSORIES TO REMAIN. 2. NEW VANITY TO BE INSTALLED BY GENERAL CONTRACTOR ACCORDING TO ANSI 117.1 AND MANUFACTURER'S REQUIREMENTS.
- CONTRACTOR TO PROVIDE BLOCKING AS REQUIRED FOR ALL WALL-MOUNTED ACCESSORIES AND PLUMBING FIXTURES (PER MANUFACTURER INSTRUCTIONS).
- DIMENSIONS ARE TO FINISHED FACE, TYP. 5. ALL FIXTURE AND ACCESSORY SPECIFICATIONS TO BE REVIEWED WITH OWNER PRIOR TO ORDER & INSTALLATION.
- 5. G.C. TO COORDINATE LOCATION OF ANY ADDITIONAL RESTROOM ACCESSORIES IN FIELD WITH OWNER. PROVIDE BLOCKING AND INSTALL PER MANUFACTURER'S INSTRUCTIONS.
- INSULATE PIPES UNDER LAVATORY AS REQUIRED BY LOCAL CODES.
   SEE ID100 FOR ALL PARTITION TYPES.
   REFER TO PLUMBING DRAWINGS FOR LOCATION OF ALL FLOOR DRAINS.

### RESTROOM