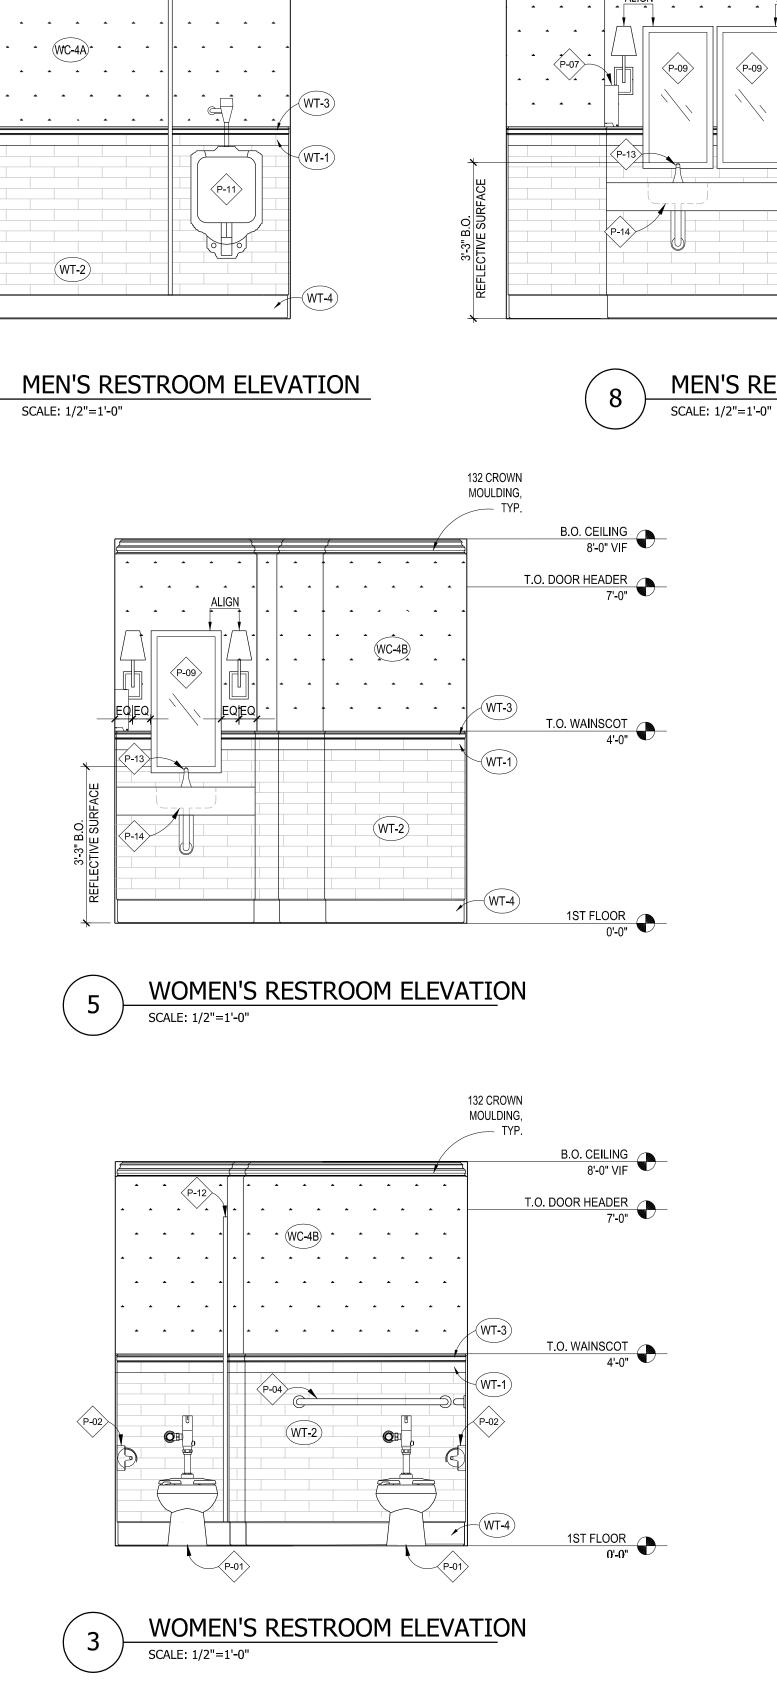

| REFLECTED C                                                            | EILING         |

Sheet No.

A102









132 CROWN MOULDING,

\* \* \* \* \* \* \* \* \*

a a a

. . .

a a

a a

7

TYP

-

. .

. . .



# MEN'S RESTROOM ELEVATION

### **GENERAL NOTES**

- EXISTING ACCESSORIES TO REMAIN. 2. NEW VANITY TO BE INSTALLED BY GENERAL CONTRACTOR ACCORDING TO ANSI 117.1 AND MANUFACTURER'S REQUIREMENTS.
- CONTRACTOR TO PROVIDE BLOCKING AS REQUIRED FOR ALL WALL-MOUNTED ACCESSORIES AND PLUMBING FIXTURES (PER MANUFACTURER INSTRUCTIONS).
- DIMENSIONS ARE TO FINISHED FACE, TYP. 5. ALL FIXTURE AND ACCESSORY SPECIFICATIONS TO BE REVIEWED WITH OWNER PRIOR TO ORDER & INSTALLATION.
- 5. G.C. TO COORDINATE LOCATION OF ANY ADDITIONAL RESTROOM ACCESSORIES IN FIELD WITH OWNER. PROVIDE BLOCKING AND INSTALL PER MANUFACTURER'S INSTRUCTIONS.
- INSULATE PIPES UNDER LAVATORY AS REQUIRED BY LOCAL CODES.
   SEE ID100 FOR