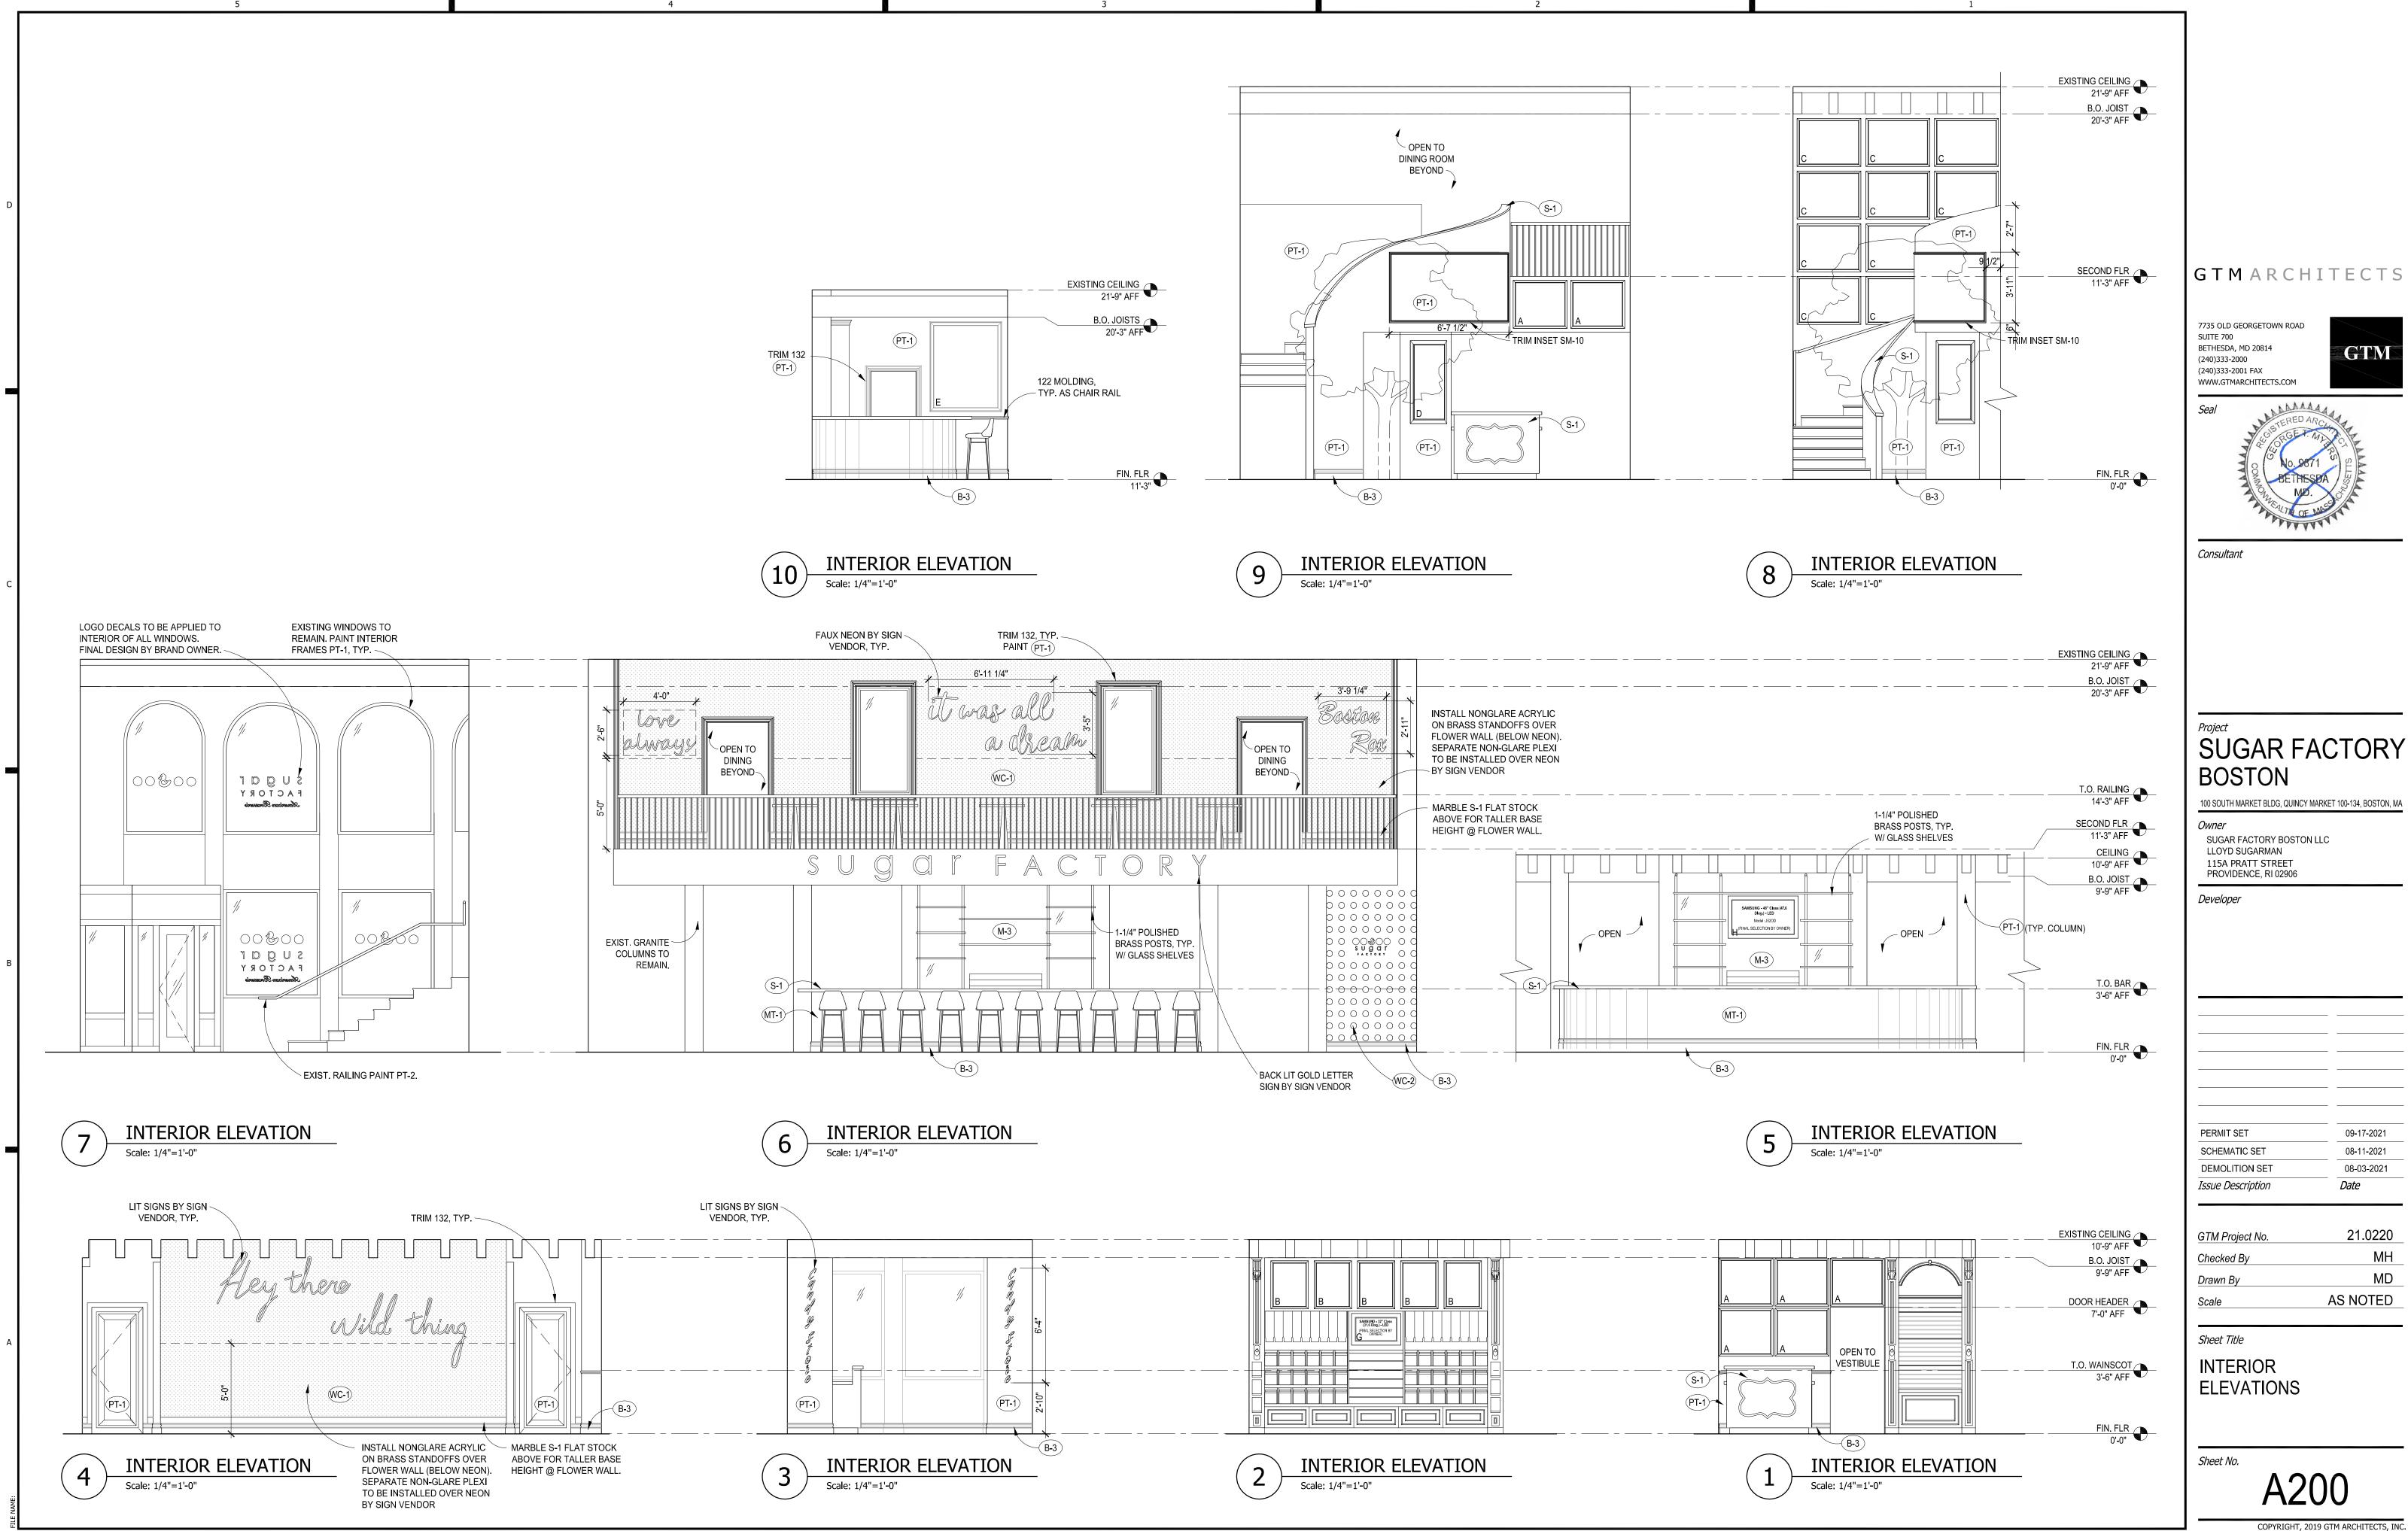

### **SUGAR FACTORY - BOSTON**

**8-EXTERIOR VIEW** 

100 S MARKET BLDG, QUINCY MARKET 100-134, BOSTON, MA | 21.0220 | 09-27-2021

COPYRIGHT 2019, GTM ARCHITECTS, INC.

New Tenant is taking over existing restaurant space. FHM has approved this package's exterior furnishing and signage only.

Note Hostess Stand and tables are not pink, it just the rendering light setting.

EXTERIOR ELEVATIONS

Sheet No.

ID 200 COPYRIGHT, 2019 GTM ARCHITECTS, INC.

09-27-2021

08-11-2021

08-03-2021

21.0220