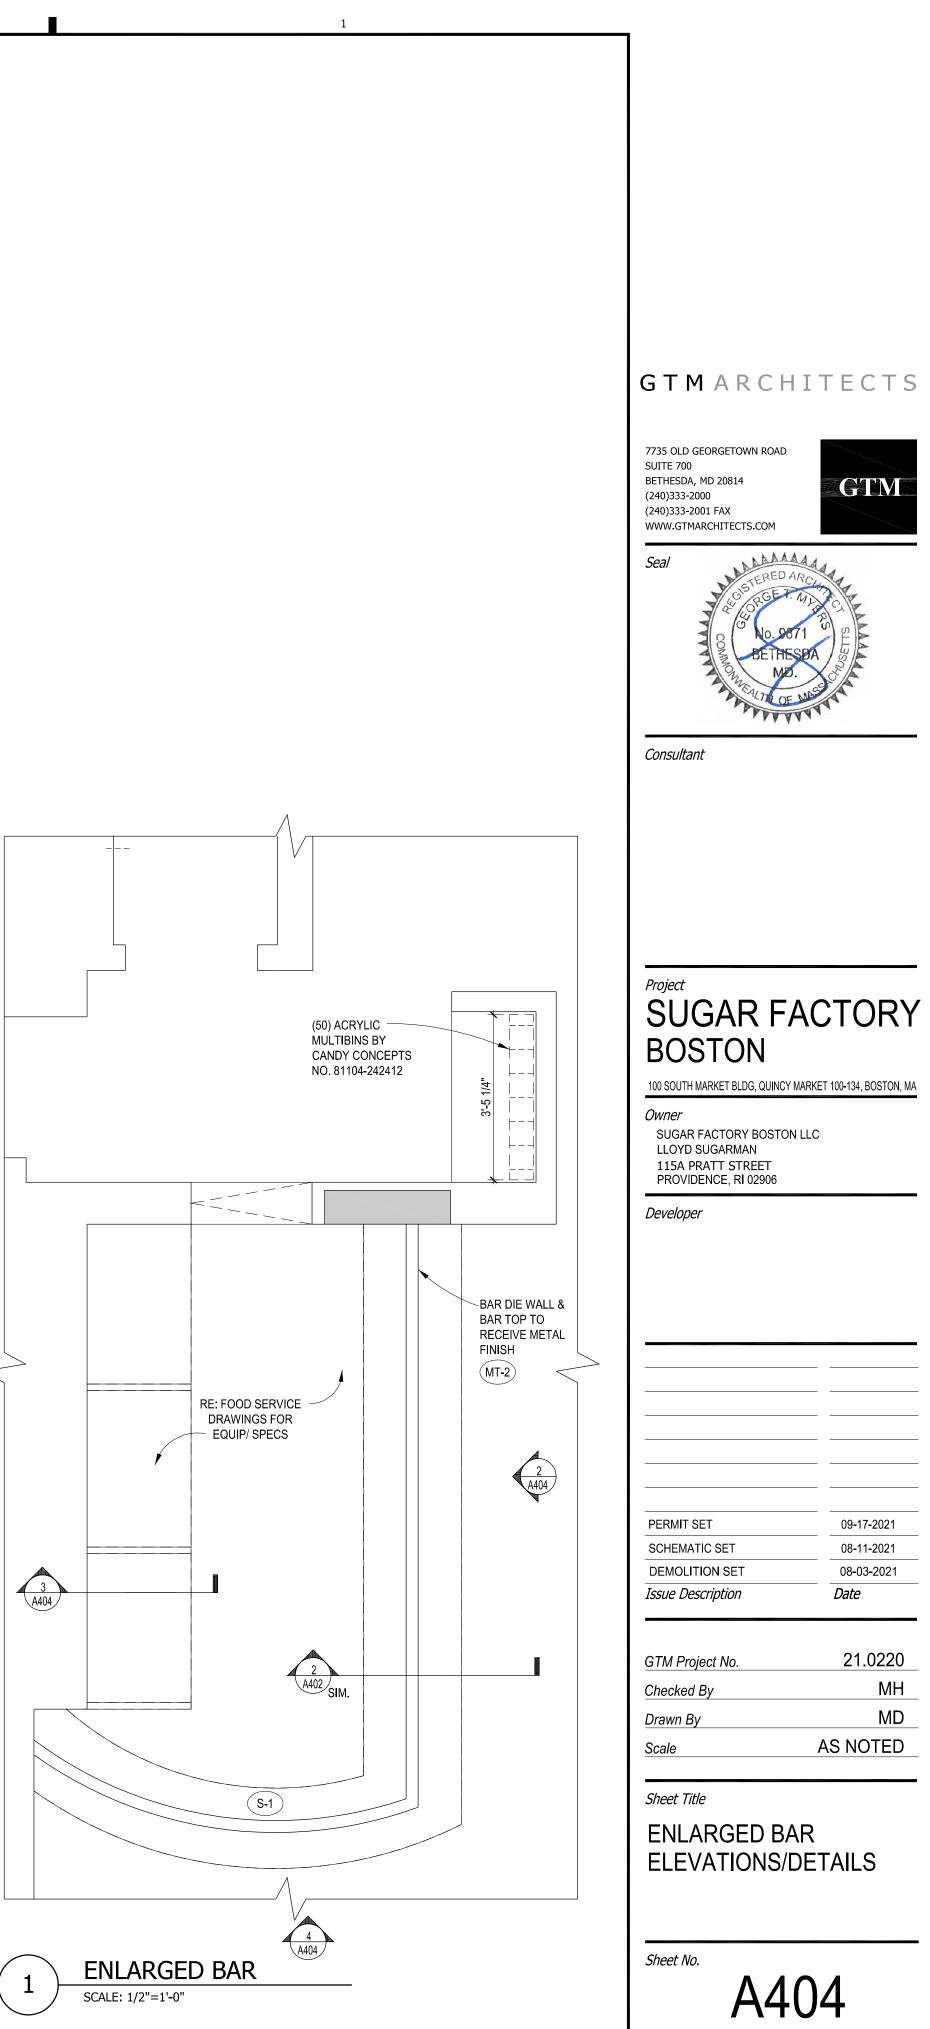

|

A403







5





# **GTM**ARCHITECTS



# Project SUGAR FACTORY BOSTON

100 SOUTH MARKET BLDG, QUINCY MARKET 100-134, BOSTON, MA Owner

SUGAR FACTORY BOSTON LLC LLOYD SUGARMAN 115A PRATT STREET PROVIDENCE, RI 02906

Developer

PERMIT SET SCHEMATIC SET DEMOLITION SET Issue Description

09-17-2021 08-11-2021 08-03-2021 Date

#### 21.0220 GTM Project No. Checked By Drawn By

MD AS NOTED

MH

Sheet Title ENLARGED BAR ELEVATIONS/DETAILS

Sheet No.

Scale

A405







## **GTM**ARCHITECTS

| Seal                                                                                      | 9071<br>MD.              |
|-------------------------------------------------------------------------------------------|--------------------------|
| TTO