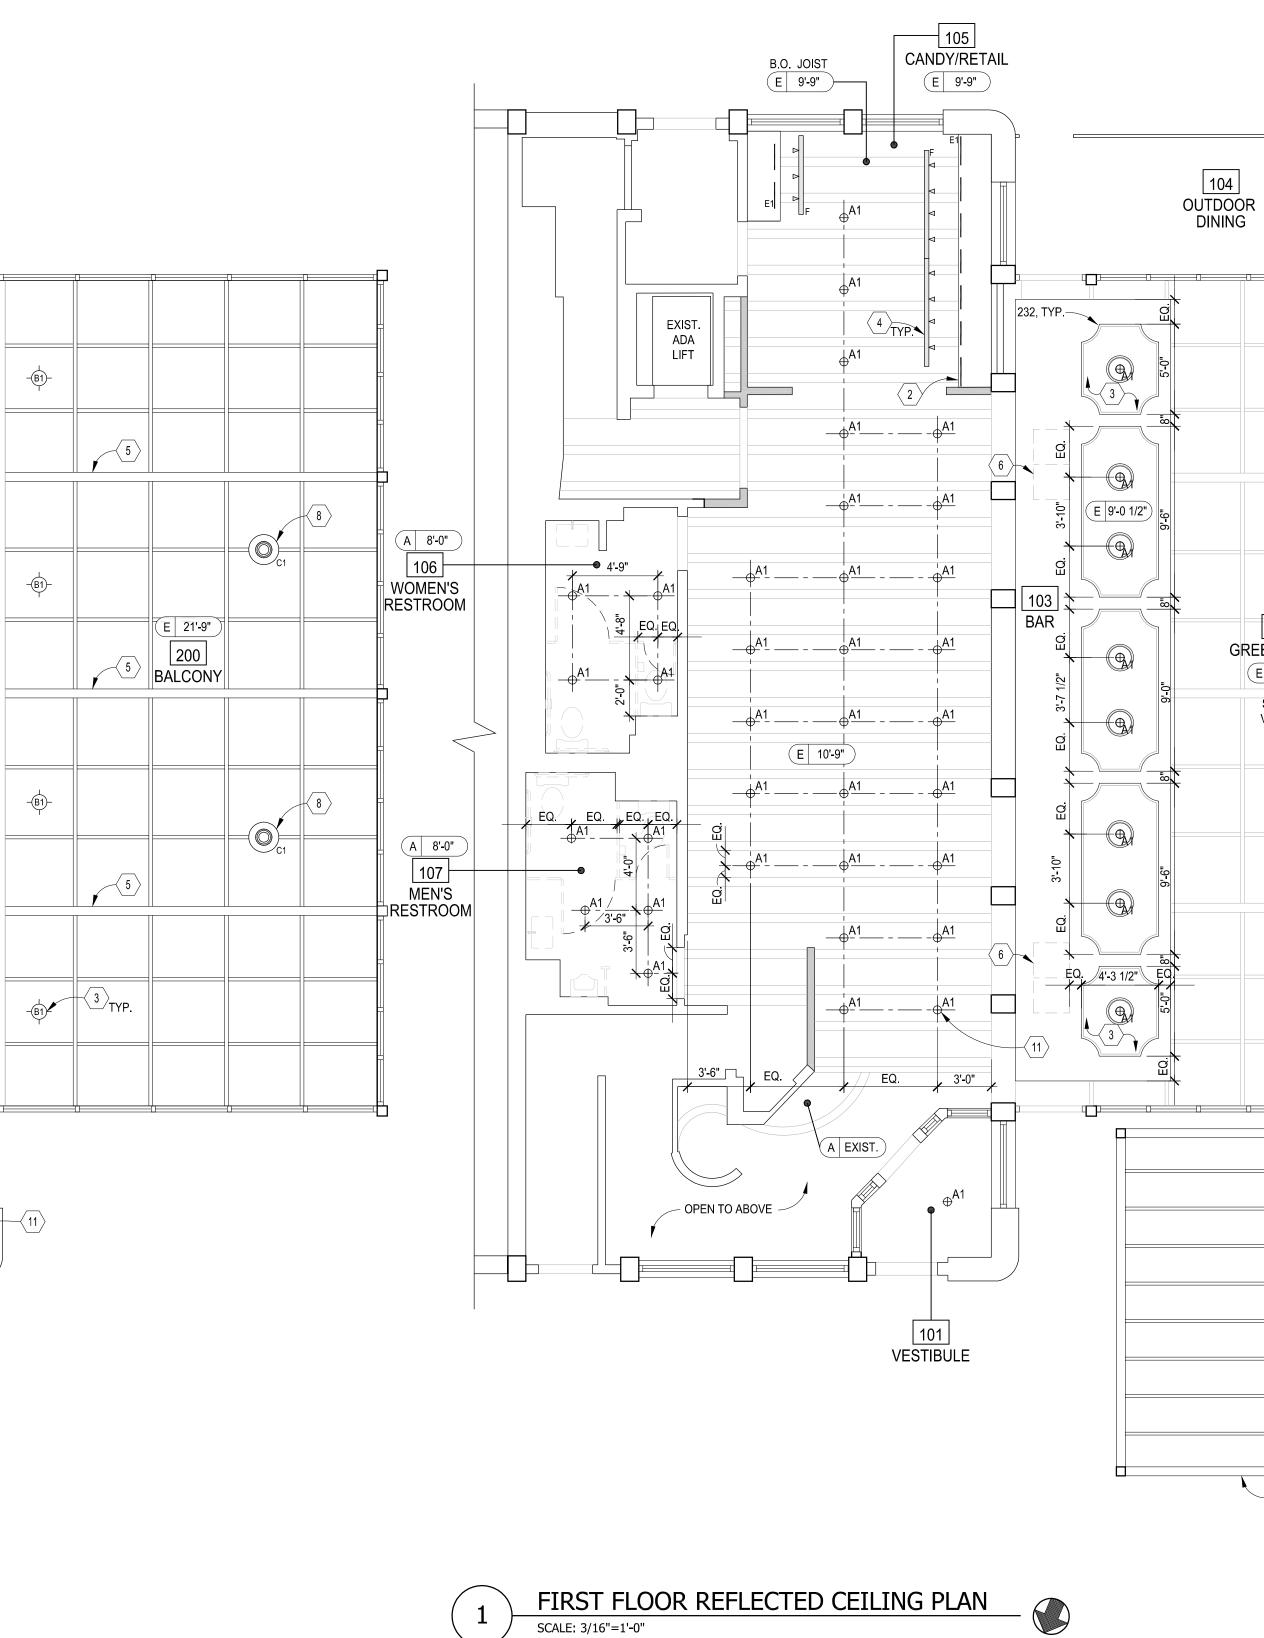

RCHITECT<br>I NORTH-SOUTH<br>NER/ARCHITECT | SUGAR FACTORY BOST<br>LIOYD SUGAR FACTORY BOST<br>LIOYD SUGARMAN<br>115A PRATT STREET<br>PROVIDENCE, RI 02906<br>Developer<br>PERMIT SET<br>SCHEMATIC SET<br>DEMOLITION SET<br>Issue Description<br>GTM Project No.<br>Checked By<br>Drawn By<br>Scale<br>Sheet Title                | CY MARKET 100-134, BOST<br>ON LLC<br>ON LLC<br>ON LLC<br>ON UDE<br>ON UD |

A101b

A 8'-6" VIF A 8'-6" VIF 206 RESTROOM E 8'-0" 205 PANTRY B.O. JOIST E 9'-9" RESTROOM ------T EXIST. LIFT -<u>B1</u>-E 9'-0" - \_\_\_ - \_\_\_ - \_\_\_ -----201 DINING -<u>B1</u>-202 BAR 2 204 BAR 3 5'-6" E 9'-8" -<u>B1</u>-203 DINING E 9'-0" \_\_\_\_ \_\_\_( 9 )~. / / 4'-8" EQ. EQ. EQ. 3'-6" EQ. EQ. 3'-6" EQ. 3'-7" B.O. JOIST E 9'-9" SECOND FLOOR REFLECTED CEILING PLAN 2 SCALE: 3/16"=1'-0"



| N                          | 1                                                                                                                                                                                                                                                                                                                                                                                                                                                                                                                                                                                          | 1