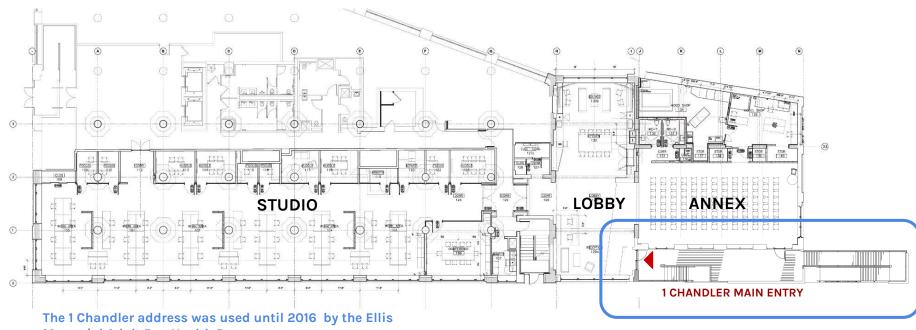

Proposed Work: MASS Fitout Plan Showing New Main Entry

Memorial Adult Day Health Program

Proposed Work: Upgrade and Re-configure Deck, Stair & Ramp SELDC requested revisions: