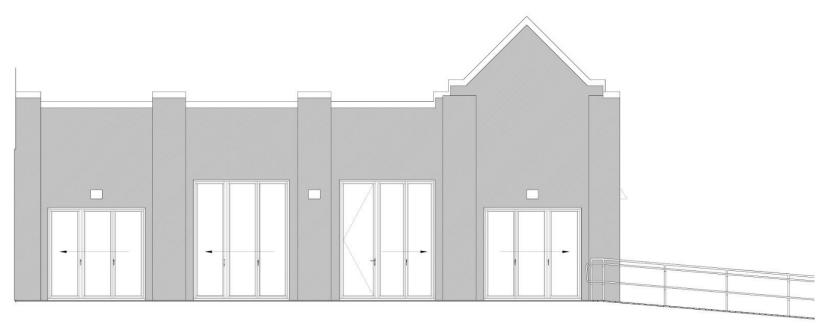

# Proposed Design Revisions

At the four Chandler Street openings of the 1978 Annex addition, replace the 2020 aluminum storefront with an aluminum Nanawall system that matches the color of the installed storefront system.

# **Proposed** Chandler Street Elevation

Proposed Chandler Street Elevation

Nanawall SL70 system at four existing openings