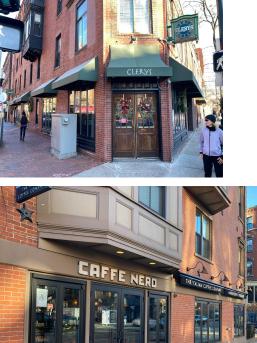

th back-lit white acrylic panel.





# Proposed Design Revisions

At the four Chandler Street openings of the 1978 Annex addition, replace the 2020 aluminum storefront with an aluminum Nanawall system that matches the color of the installed storefront system.

# **Site Conditions**



# **Annex Elevation**



Original circa 1978 storefront system

# 95 Berkeley & 1 Chandler Streets: 2020 Gut Renovation



2020 Gut renovation of entire building. Replacement of all exterior windows and doors as approved by South End Landmarks.

# **Existing Conditions**



**Existing Conditions: Chandler Street, South Elevation** 



2020 storefront system

# **Proposed** Chandler Street Elevation



Proposed Chandler Street Elevation



Nanawall SL70 system at four existing openings

# Local precedents





# Thank you