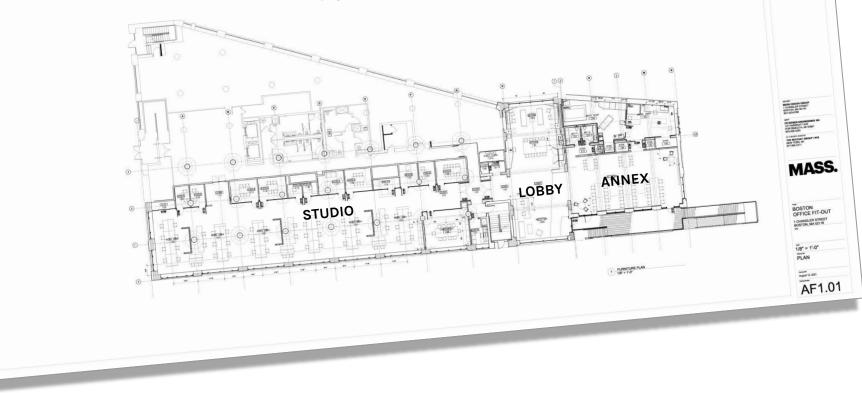

# MASS Office Fitout: Post-COVID, MASS to re-establish its physical office in Boston

2021 MASS Design Office Fitout I Chandler Street address re-established

#### MASS Office Fitout: Annex