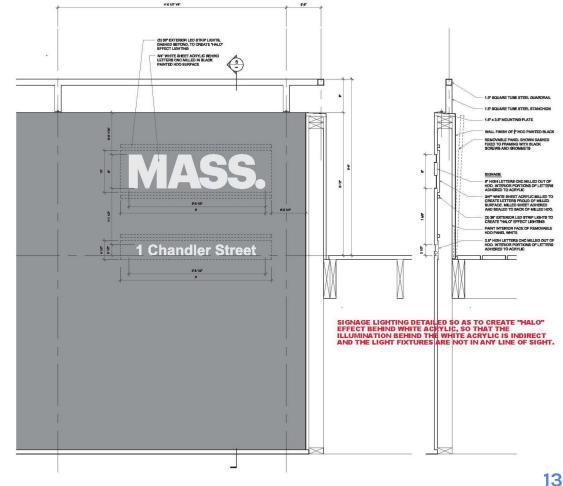

Proposed Work: Signage SELDC requested revisions:

Signage lighting detailed to create "halo" effect behind white acrylic lettering. Illumination is indirect and light fixtures are not in line of sight.

1.25" diameter steel guardrail and handrail on 1.5" square steel stanchion painted black.

"L" shaped Wall of black painted HDO.

"MASS." of 8" high voids in HDO with back-lit white acrylic panel.

"1 Chandler Street" of 2.5" high voids in HDO with back-lit white acrylic panel.