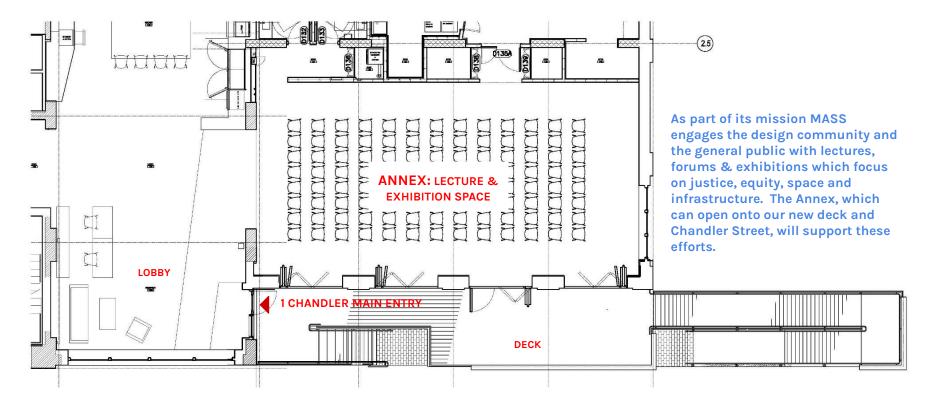

#### MASS Office Fitout: Annex

#### **MASS Office Fitout**

MASS will offer public lectures & exhibitions which focus on justice, equity, space and infrastructure. In doing this we hope to bring additional life to Chandler Street.

At MASS's first in person gathering in 14 months, when the fit-out construction was well underway, it became clear that a deck would support the public activity of the Annex.

Proposed Work: MASS Fitout Plan Showing New Main Entry

Memorial Adult Day Health Program

Proposed Work: Upgrade and Re-configure Deck, Stair & Ramp SELDC requested revisions: