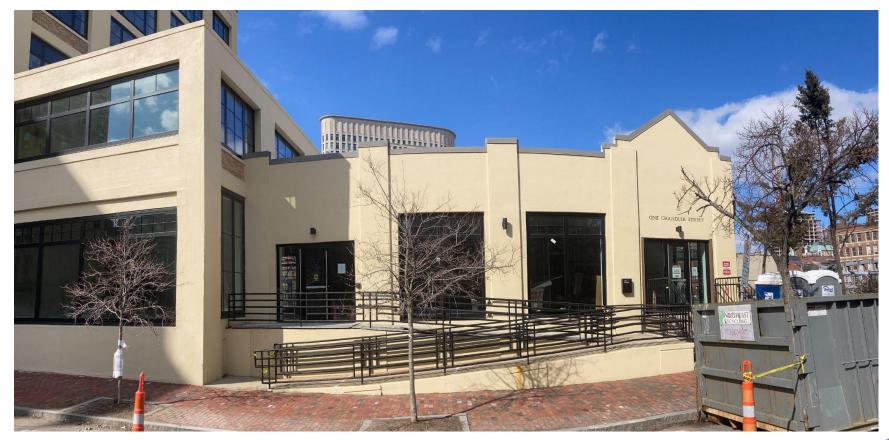

# **Site Conditions**

# **Existing Conditions**

**Existing Conditions: Chandler Street, South Elevation** 

2020 storefront system