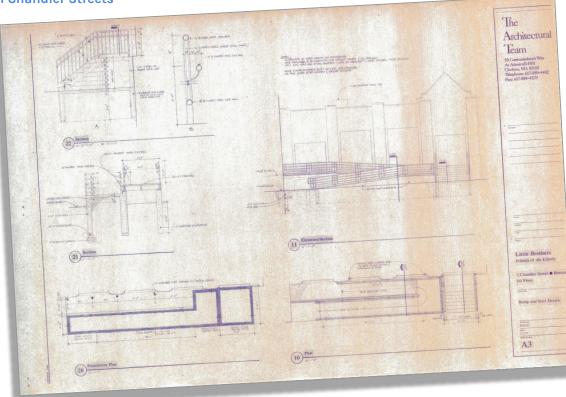

# Proposed Work: Railing SELDC requested revisions:

Stanchions and guardrail infill members are vertical, and not perpendicular to the slope of the stair and ramp

Upper and lower horizontal elements of guardrail infill are affixed directly the stanchions. The guardrail is not detailed as an infill panel between the stanchions.

2x8 Black Locust rail cap at designated locations

1.5" square tube stanchions and 1.25" diameter pipe rails.  $\frac{1}{2}$ " square bar infill panels.

All steel painted black and face bolted to stringers and perimeter beams.