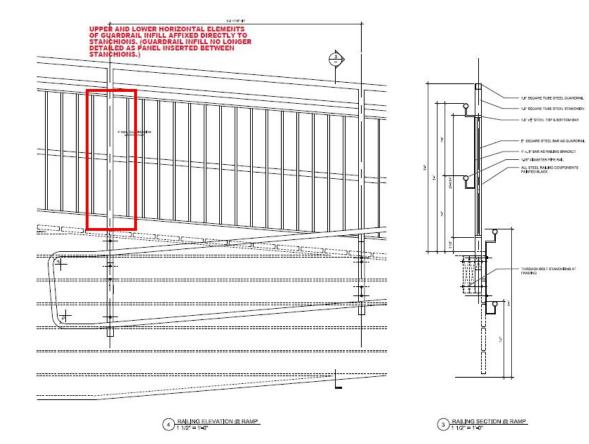

# Proposed Work: Railing SELDC requested revisions:

Stanchions and guardrail infill members are vertical, and not perpendicular to the slope of the stair and ramp

Upper and lower horizontal elements of guardrail infill are affixed directly the stanchions. The guardrail is not detailed as an infill panel between the stanchions.

2x8 Black Locust rail cap at designated locations

1.5" square tube stanchions and 1.25" diameter pipe rails.  $\frac{1}{2}$ " square bar infill panels.

All steel painted black and face bolted to stringers and perimeter beams.