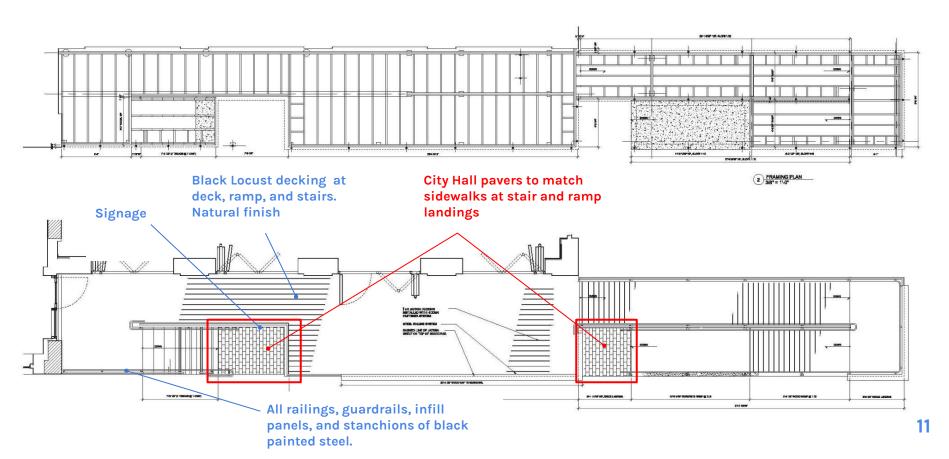

Proposed Work: MASS Fitout Plan Showing New Main Entry

Memorial Adult Day Health Program

Proposed Work: Upgrade and Re-configure Deck, Stair & Ramp SELDC requested revisions:

# Proposed Work: Railing SELDC requested revisions:

Stanchions and guardrail infill members are vertical, and not perpendicular to the slope of the stair and ramp

Upper and lower horizontal elements of guardrail infill are affixed directly the stanchions. The guardrail is not detailed as an infill panel between the stanchions.

2x8 Black Locust rail cap at designated locations

1.5" square tube stanchions and 1.25" diameter pipe rails.  $\frac{1}{2}$ " square bar infill panels.

All steel painted black and face bolted to stringers and perimeter beams.