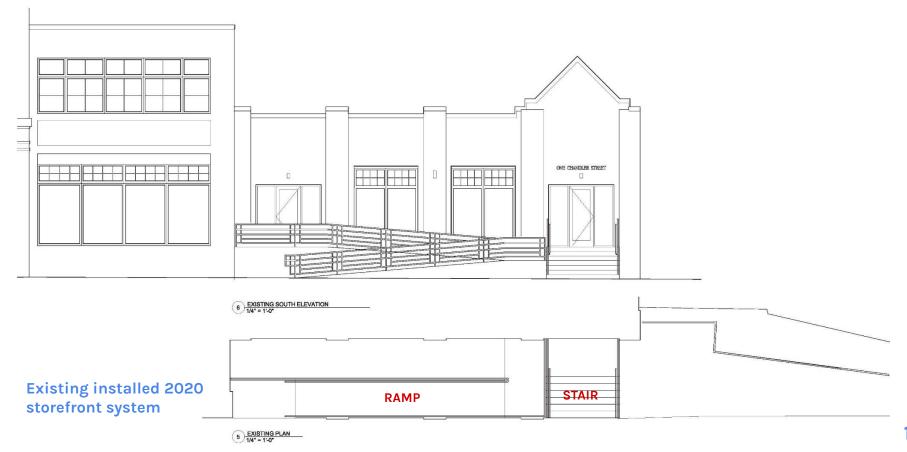

# **Annex Elevation**

Original circa 1978 storefront system

# **Existing Conditions**

**Existing Conditions: Chandler Street, South Elevation** 

2020 storefront system