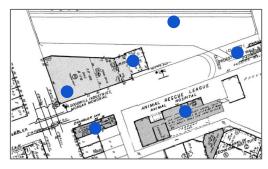

# Location & Context: 1 Chandler Street

1978/1997 1 CHANDLER ST.

**1922** 95 BERKELEY ST.

**1957** MASSACHUSETTS TURNPIKE

circa 1990 ellis memorial children's park

**1956** ANIMAL RESCUE LEAGUE, HUGH STUBBINS

# 95 Berkeley & 1 Chandler Streets

Circa 1978 - One story Annex added at 1 Chandler Street 1994 - Ramp and stair added at Annex by TAT