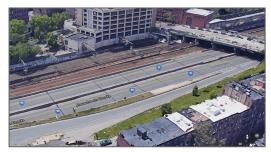

# Location & Context: 1 Chandler Street

1978/1997 1 CHANDLER ST.

**1922** 95 BERKELEY ST.

**1957** MASSACHUSETTS TURNPIKE

circa 1990 ellis memorial children's park

**1956** ANIMAL RESCUE LEAGUE, HUGH STUBBINS

95 Berkeley & 1 Chandler Streets: View down Chandler from Berkeley

Warehouse for Hardware Decatur & Hopkins

# 95 Berkeley & 1 Chandler Streets

Circa 1978 - One story Annex added at 1 Chandler Street 1994 - Ramp and stair added at Annex by TAT