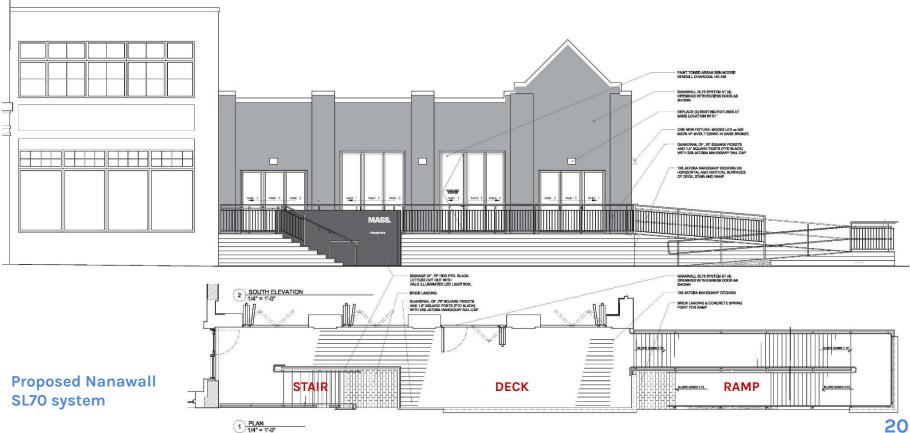

Proposed Work: MASS Fitout Plan Showing New Main Entry

Memorial Adult Day Health Program

Proposed Work: Upgrade and Re-configure Deck, Stair & Ramp SELDC requested revisions:

# Proposed Work: Railing SELDC requested revisions:

Stanchions and guardrail infill members are vertical, and not perpendicular to the slope of the stair and ramp

Upper and lower horizontal elements of guardrail infill are affixed directly the stanchions. The guardrail is not detailed as an infill panel between the stanchions.

2x8 Black Locust rail cap at designated locations

1.5" square tube stanchions and 1.25" diameter pipe rails.  $\frac{1}{2}$ " square bar infill panels.

All steel painted black and face bolted to stringers and perimeter beams.

Proposed Work: Signage SELDC requested revisions:

Signage lighting detailed to create "halo" effect behind white acrylic lettering. Illumination is indirect and light fixtures are not in line of sight.

1.25" diameter steel guardrail and handrail on 1.5" square steel stanchion painted black.

"L" shaped Wall of black painted HDO.

"MASS." of 8" high voids in HDO with back-lit white acrylic panel.

"1 Chandler Street" of 2.5" high voids in HDO with back-lit white acrylic panel.