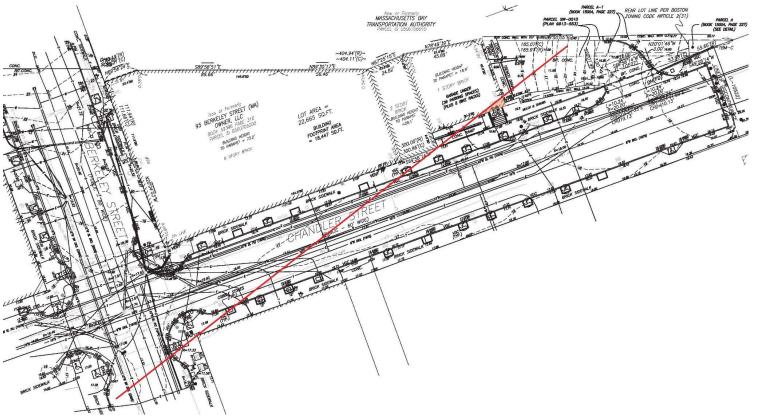

# Location & Context: 1 Chandler Street

1978/1997 1 CHANDLER ST.

**1922** 95 BERKELEY ST.

**1957** MASSACHUSETTS TURNPIKE

circa 1990 ellis memorial children's park

**1956** ANIMAL RESCUE LEAGUE, HUGH STUBBINS

95 Berkeley & 1 Chandler Streets: View down Chandler from Berkeley

Warehouse for Hardware Decatur & Hopkins

# 95 Berkeley & 1 Chandler Streets

Circa 1978 - One story Annex added at 1 Chandler Street 1994 - Ramp and stair added at Annex by TAT