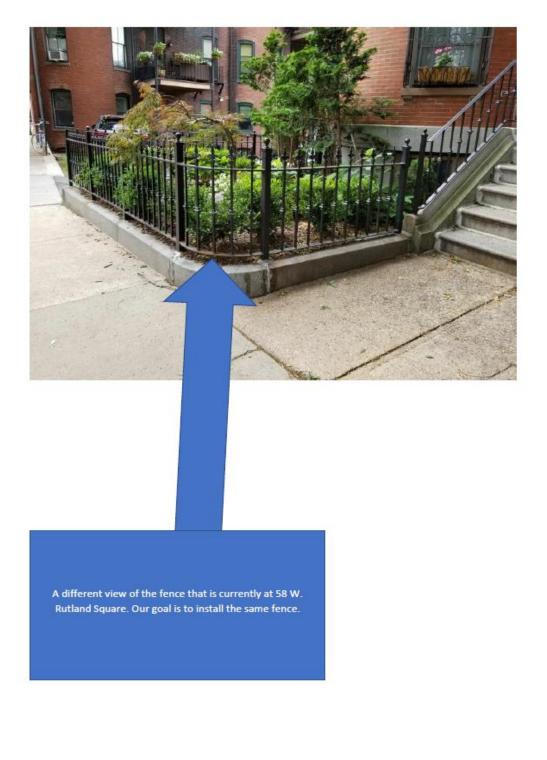

# Proposal: Install a Wrought Iron Fence at 60 W Rutland Square

Presenter: Peter Scheve (Owner)

## Image 1:

Current State –



#### Image 2:

Future State – With the goal of maintaining a consistentcy on W Rutland Square we would like to instal the same wrought iron fence our neighbors have at 58 W Rutland Square (image below)

Please note;

- We have recevied a quote from the same iron worker who installed our neighbor's fence and the goal is contract with him to ensure consistentcy
- Our neighbors at 62 W Rutland Square DO not have a wrought iron fence



## Image 3:

View of 58 W Rutland Square and 60 W Rutland Square



## Image 4:

Another View of 58 W Rutland Square and the fence



# Image 5:

Sketch the contractor has provided



Appendix:

#### Image 6:

Our goal is to maintain consistency between our house and our neighbor at 58 W Rutland Square however, we are aware that there are more ornate fence posts.

To that end we are happy to work with the contractor to have him install one of the below fence posts.



60 W Rutland Square - Iron Fence Application - Attachment 1 A - Current State