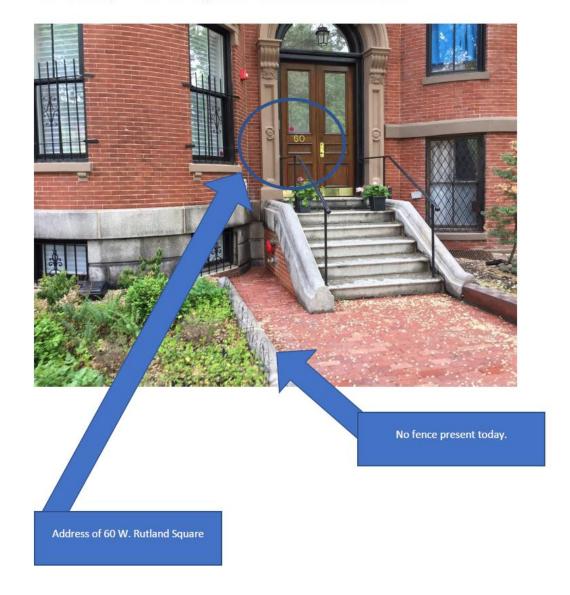

## Image 1:

Current State –

60 W Rutland Square - Iron Fence Application - Attachment 1 A - Current State