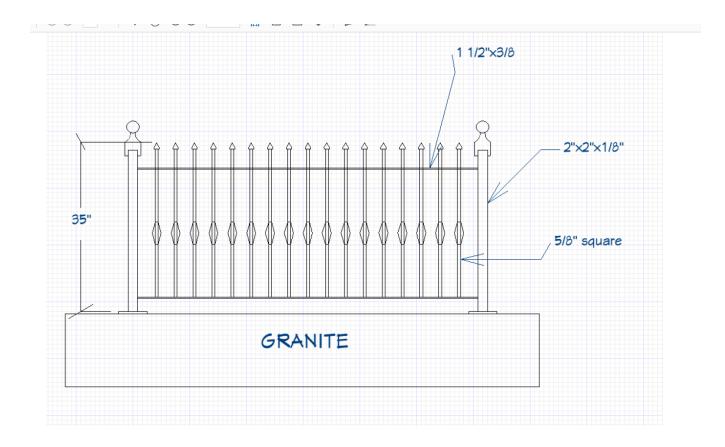

# Proposal: Install a Wrought Iron Fence at 60 W Rutland Square

Presenter: Peter Scheve (Owner)

## Image 1:

Current State –



#### Image 2:

Future State – With the goal of maintaining a consistentcy on W Rutland Square we would like to instal the same wrought iron fence our neighbors have at 58 W Rutland Square (image below)

Please note;

- We have recevied a quote from the same iron worker who installed our neighbor's fence and the goal is contract with him to ensure consistentcy
- Our neighbors at 62 W Rutland Square DO not have a wrought iron fence



## Image 3:

View of 58 W Rutland Square and 60 W Rutland Square



## Image 4:

Another View of 58 W Rutland Square and the fence



# Image 5:

Sketch the contractor has provided



Appendix:

#### Image 6:

Our goal is to maintain consistency between our house and our neighbor at 58 W Rutland Square however, we are aware that there are more ornate fence posts.

To that end we are happy to work with the contractor to have him install one of the below fence posts.



60 W Rutland Square - Iron Fence Application - Attachment 1 A - Current State