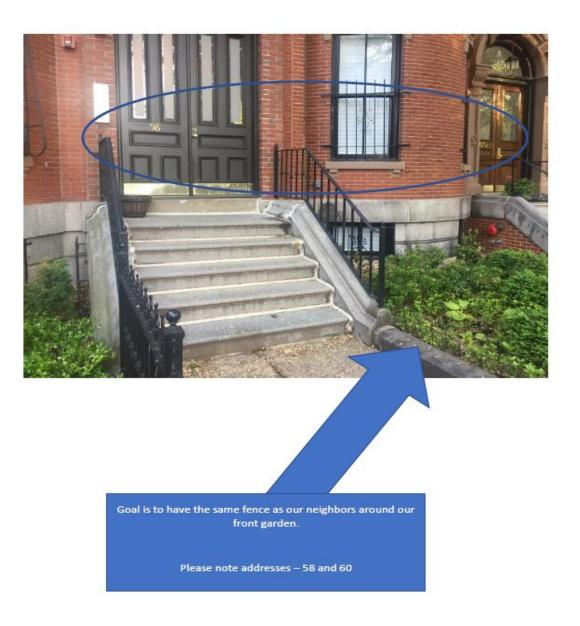

# Proposal: Install a Wrought Iron Fence at 60 W Rutland Square

Presenter: Peter Scheve (Owner)

## Image 1:

Current State –



#### Image 2:

Future State – With the goal of maintaining a consistentcy on W Rutland Square we would like to instal the same wrought iron fence our neighbors have at 58 W Rutland Square (image below)

Please note;

- We have recevied a quote from the same iron worker who installed our neighbor's fence and the goal is contract with him to ensure consistentcy
- Our neighbors at 62 W Rutland Square DO not have a wrought iron fence



## Image 3:

View of 58 W Rutland Square and 60 W Rutland Square



## Image 4:

Another View of 58 W Rutland Square and the fence



# Image 5:

Sketch the contractor has provided



Appendix:

#### Image 6:

Our goal is to maintain consistency between our house and our neighbor at 58 W Rutland Square however, we are aware that there are more ornate fence posts.

To that end we are happy to work with the contractor to have him install one of the below fence posts.



60 W Rutland Square - Iron Fence Application - Attachment 1 A - Current State