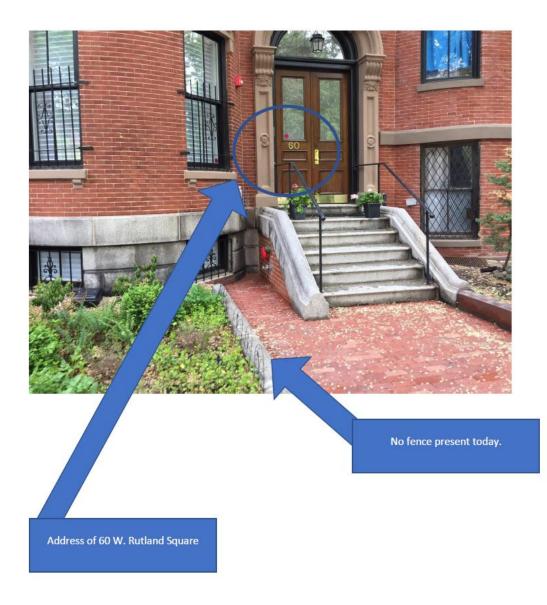

# Proposal: Install a Wrought Iron Fence at 60 W Rutland Square

Presenter: Peter Scheve (Owner)

## Image 1:

Current State –



#### Image 2:

Future State – With the goal of maintaining a consistentcy on W Rutland Square we would like to instal the same wrought iron fence our neighbors have at 58 W Rutland Square (image below)

Please note;

- We have recevied a quote from the same iron worker who installed our neighbor's fence and the goal is contract with him to ensure consistentcy
- Our neighbors at 62 W Rutland Square DO not have a wrought iron fence



## Image 3:

View of 58 W Rutland Square and 60 W Rutland Square



## Image 4:

Another View of 58 W Rutland Square and the fence



# Image 5:

Sketch the contractor has provided



Appendix:

#### Image 6:

Our goal is to maintain consistency between our house and our neighbor at 58 W Rutland Square however, we are aware that there are more ornate fence po