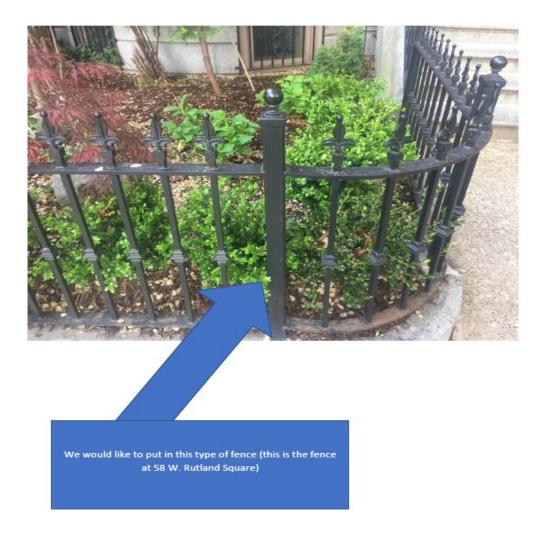

#### Image 2:

Future State – With the goal of maintaining a consistentcy on W Rutland Square we would like to instal the same wrought iron fence our neighbors have at 58 W Rutland Square (image below)

Please note;