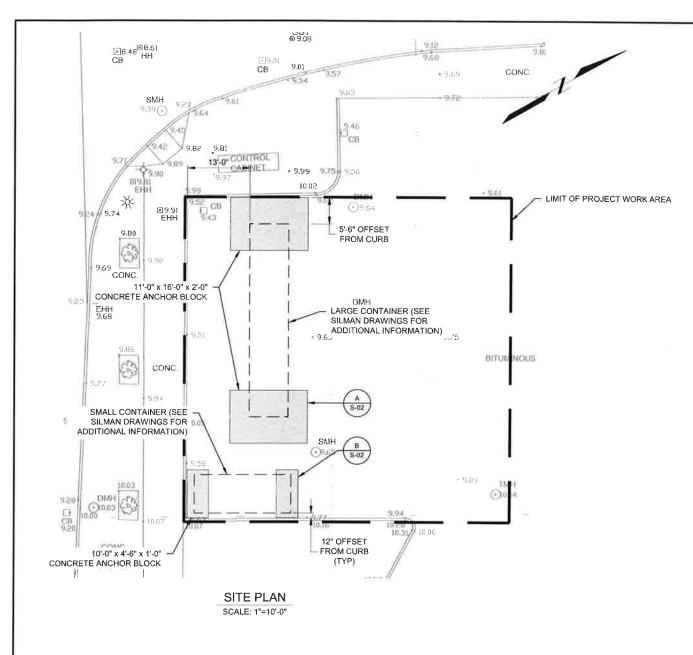

#### **Proposed Action**

A total of four concrete pads are proposed for installation in order to support a planned seasonal art installation at Boston Fish Pier. Two of the concrete pads will be  $10' \times 4'-6'' \times 1'$ , the other two will be  $11' \times 16' \times 2'$  (see Sheet S-01 Site Plan). Corner container anchors will be installed to secure the planned container art installation (see Silman plans, Appendix E). Silt socks or straw bales or other approved siltation controls will be placed in and/or around each storm drain catch basin prior to any excavation (see Sheet S-01). All excavation equipment will be staged within the paved parking lot.

#### UTILITIES PLAN SCALE: 1"=10'-0"

- 1) SAWCUT ASPHALT AND EXCAVATE TO DIMENSIONS OF CONCRETE ANCHOR BLOCKS. CAST ANCHOR BLOCKS TO EDGE OF EXCAVATION. PLACE EXCAVATED SOIL IN ROLL OFF CONTAINERS FOR CHARACTERIZATION AND EVALUATION OF DISPOSAL OPTIONS.
- 2) PROVIDE TOOLED EDGE AT CONCRETE BLOCK EDGES AND SEAL JOINT BETWEEN CONCRETE
- AND EXISTING ASPHALT WITH A FLEXIBLE JOINT SEALANT.
- 3) CONTRACTOR TO PLACE SILT SACK IN ALL CATCH BASINS PRIOR TO SAWCUTTING PAVEMENT,
   4) FINISH TOP OF CONCRETE WITH A FINE BRISTLE BROOM FINISH.
- 5) SEE ATTACHMENT A FOR SILMAN DRAWINGS FOR CONTRACTOR DETAILS.
- ELEVATIONS ARE BASED ON THE NATIONAL GEODETIC VERTICAL DATUM OF 1929 (NGVD 29).