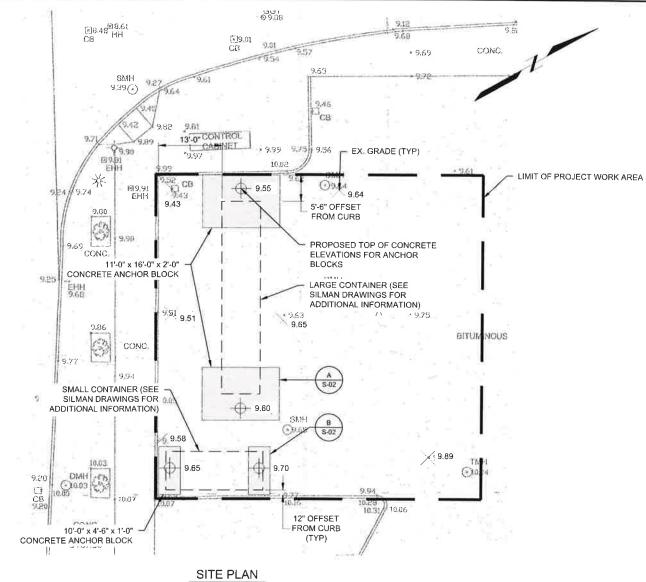

#### **Proposed Action**

A total of four concrete pads are proposed for installation in order to support a planned seasonal art installation at Boston Fish Pier. Two of the concrete pads will be  $10' \times 4'-6'' \times 1'$ , the other two will be  $11' \times 16' \times 2'$  (see Sheet S-01 Site Plan). Corner container anchors will be installed to secure the planned container art installation (see Silman plans, Appendix E). Silt socks or straw bales or other approved siltation controls will be placed in and/or around each storm drain catch basin prior to any excavation (see Sheet S-01). All excavation equipment will be staged within the paved parking lot.

The proposed means, methods, and sequencing for this work are as follows.

- Contact Dig Safe to establish the locations of utilities within the area.
- Contractor to place silt sac or other erosion control measures in all catch basins prior to sawcutting pavement
- Sawcut asphalt and excavate the asphalt and fill to dimensions of concrete anchor blocks as shown on the plans.
- Install steel rebar and cast concrete pads to the edge of excavation filling the excavated area.
- All excavated soils will be placed directly in roll off containers for characterization and evaluation of disposal options (no stockpiling of excavated materials).
- Seal joints between the concrete and existing asphalt with a flexible joint sealant.

• Finish top of concrete. Top of concrete elevation to match existing asphalt elevations.

#### UTILITIES PLAN SCALE: 1"=10'-0"

- 1) SAWCUT ASPHALT AND EXCAVATE TO DIMENSIONS OF CONCRETE ANCHOR BLOCKS. CAST ANCHOR BLOCKS TO EDGE OF EXCAVATION. PLACE EXCAVATED SOIL IN ROLL OFF CONTAINERS FOR CHARACTERIZATION AND EVALUATION OF DISPOSAL OPTIONS.
- 2) PROVIDE TOOLED EDGE AT CONCRETE BLOCK EDGES AND SEAL JOINT BETWEEN CONCRETE
- AND EXISTING ASPHALT WITH A FLEXIBLE JOINT SEALANT.
- 3) CONTRACTOR TO PLACE SILT SACK IN ALL CATCH BASINS PRIOR TO SAWCUTTING PAVEMENT,
   4) FINISH TOP OF CONCRETE WITH A FINE BRISTLE BROOM FINISH.
- 5) SEE ATTACHMENT A FOR SILMAN DRAWINGS FOR CONTRACTOR DETAILS.
- ELEVATIONS ARE BASED ON THE NATIONAL GEODETIC VERTICAL DATUM OF 1929 (NGVD 29).