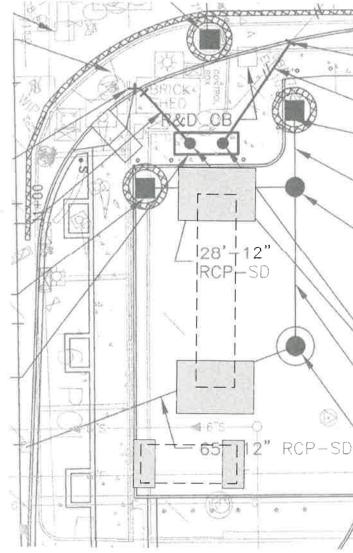

#### UTILITIES PLAN SCALE: 1"=10'-0"

- 1) SAWCUT ASPHALT AND EXCAVATE TO DIMENSIONS OF CONCRETE ANCHOR BLOCKS. CAST ANCHOR BLOCKS TO EDGE OF EXCAVATION. PLACE EXCAVATED SOIL IN ROLL OFF CONTAINERS FOR CHARACTERIZATION AND EVALUATION OF DISPOSAL OPTIONS.
- 2) PROVIDE TOOLED EDGE AT CONCRETE BLOCK EDGES AND SEAL JOINT BETWEEN CONCRETE
- AND EXISTING ASPHALT WITH A FLEXIBLE JOINT SEALANT.
- 3) CONTRACTOR TO PLACE SILT SACK IN ALL CATCH BASINS PRIOR TO SAWCUTTING PAVEMENT,
   4) FINISH TOP OF CONCRETE WITH A FINE BRISTLE BROOM FINISH.
- 5) SEE ATTACHMENT A FOR SILMAN DRAWINGS FOR CONTRACTOR DETAILS.
- ELEVATIONS ARE BASED ON THE NATIONAL GEODETIC VERTICAL DATUM OF 1929 (NGVD 29).

A CONCRETE ANCHOR - SECTION S-02 SCALE: 1/4"=1'-0"

B CONCRETE ANCHOR - SECTION S-02 SCALE: 1/4"=1'-0"

THE REAL REPORT OF THE PRIME PRIME PRIME PRIME PRIME Ø 11. 0 --8" DIP-WA 26'PROP. CB -20+58.54STA 32.54 RIM=9.46 OUT=5.71 12' - 12RCP-SD PROP. DMH-2 STAP 20+58.46, 48.35 RIM=9,62 AN=5.00 INV. INV.\IN=5.00 INV. OUT=5.00 (2)7 DIP VERT. RISERS Ø 19'-12" RCRESD PROP. STORMWATER TR STA. 20 F58.35, 69.40' RIM=9.60~ INV. 1N=5.00 TNV: OUT=5.85 TH OF MA CAST CONCRETE FLUSH WITH PAVEMENT SURFACE ALAN D FLEXIBLE PEPIN SEALANT CIVIL miller. No. 51177 5 -#4 BARS T&B 3/4/22 PRELIMINARY SHEET NAME SHEET NO. SITE PLAN S-01