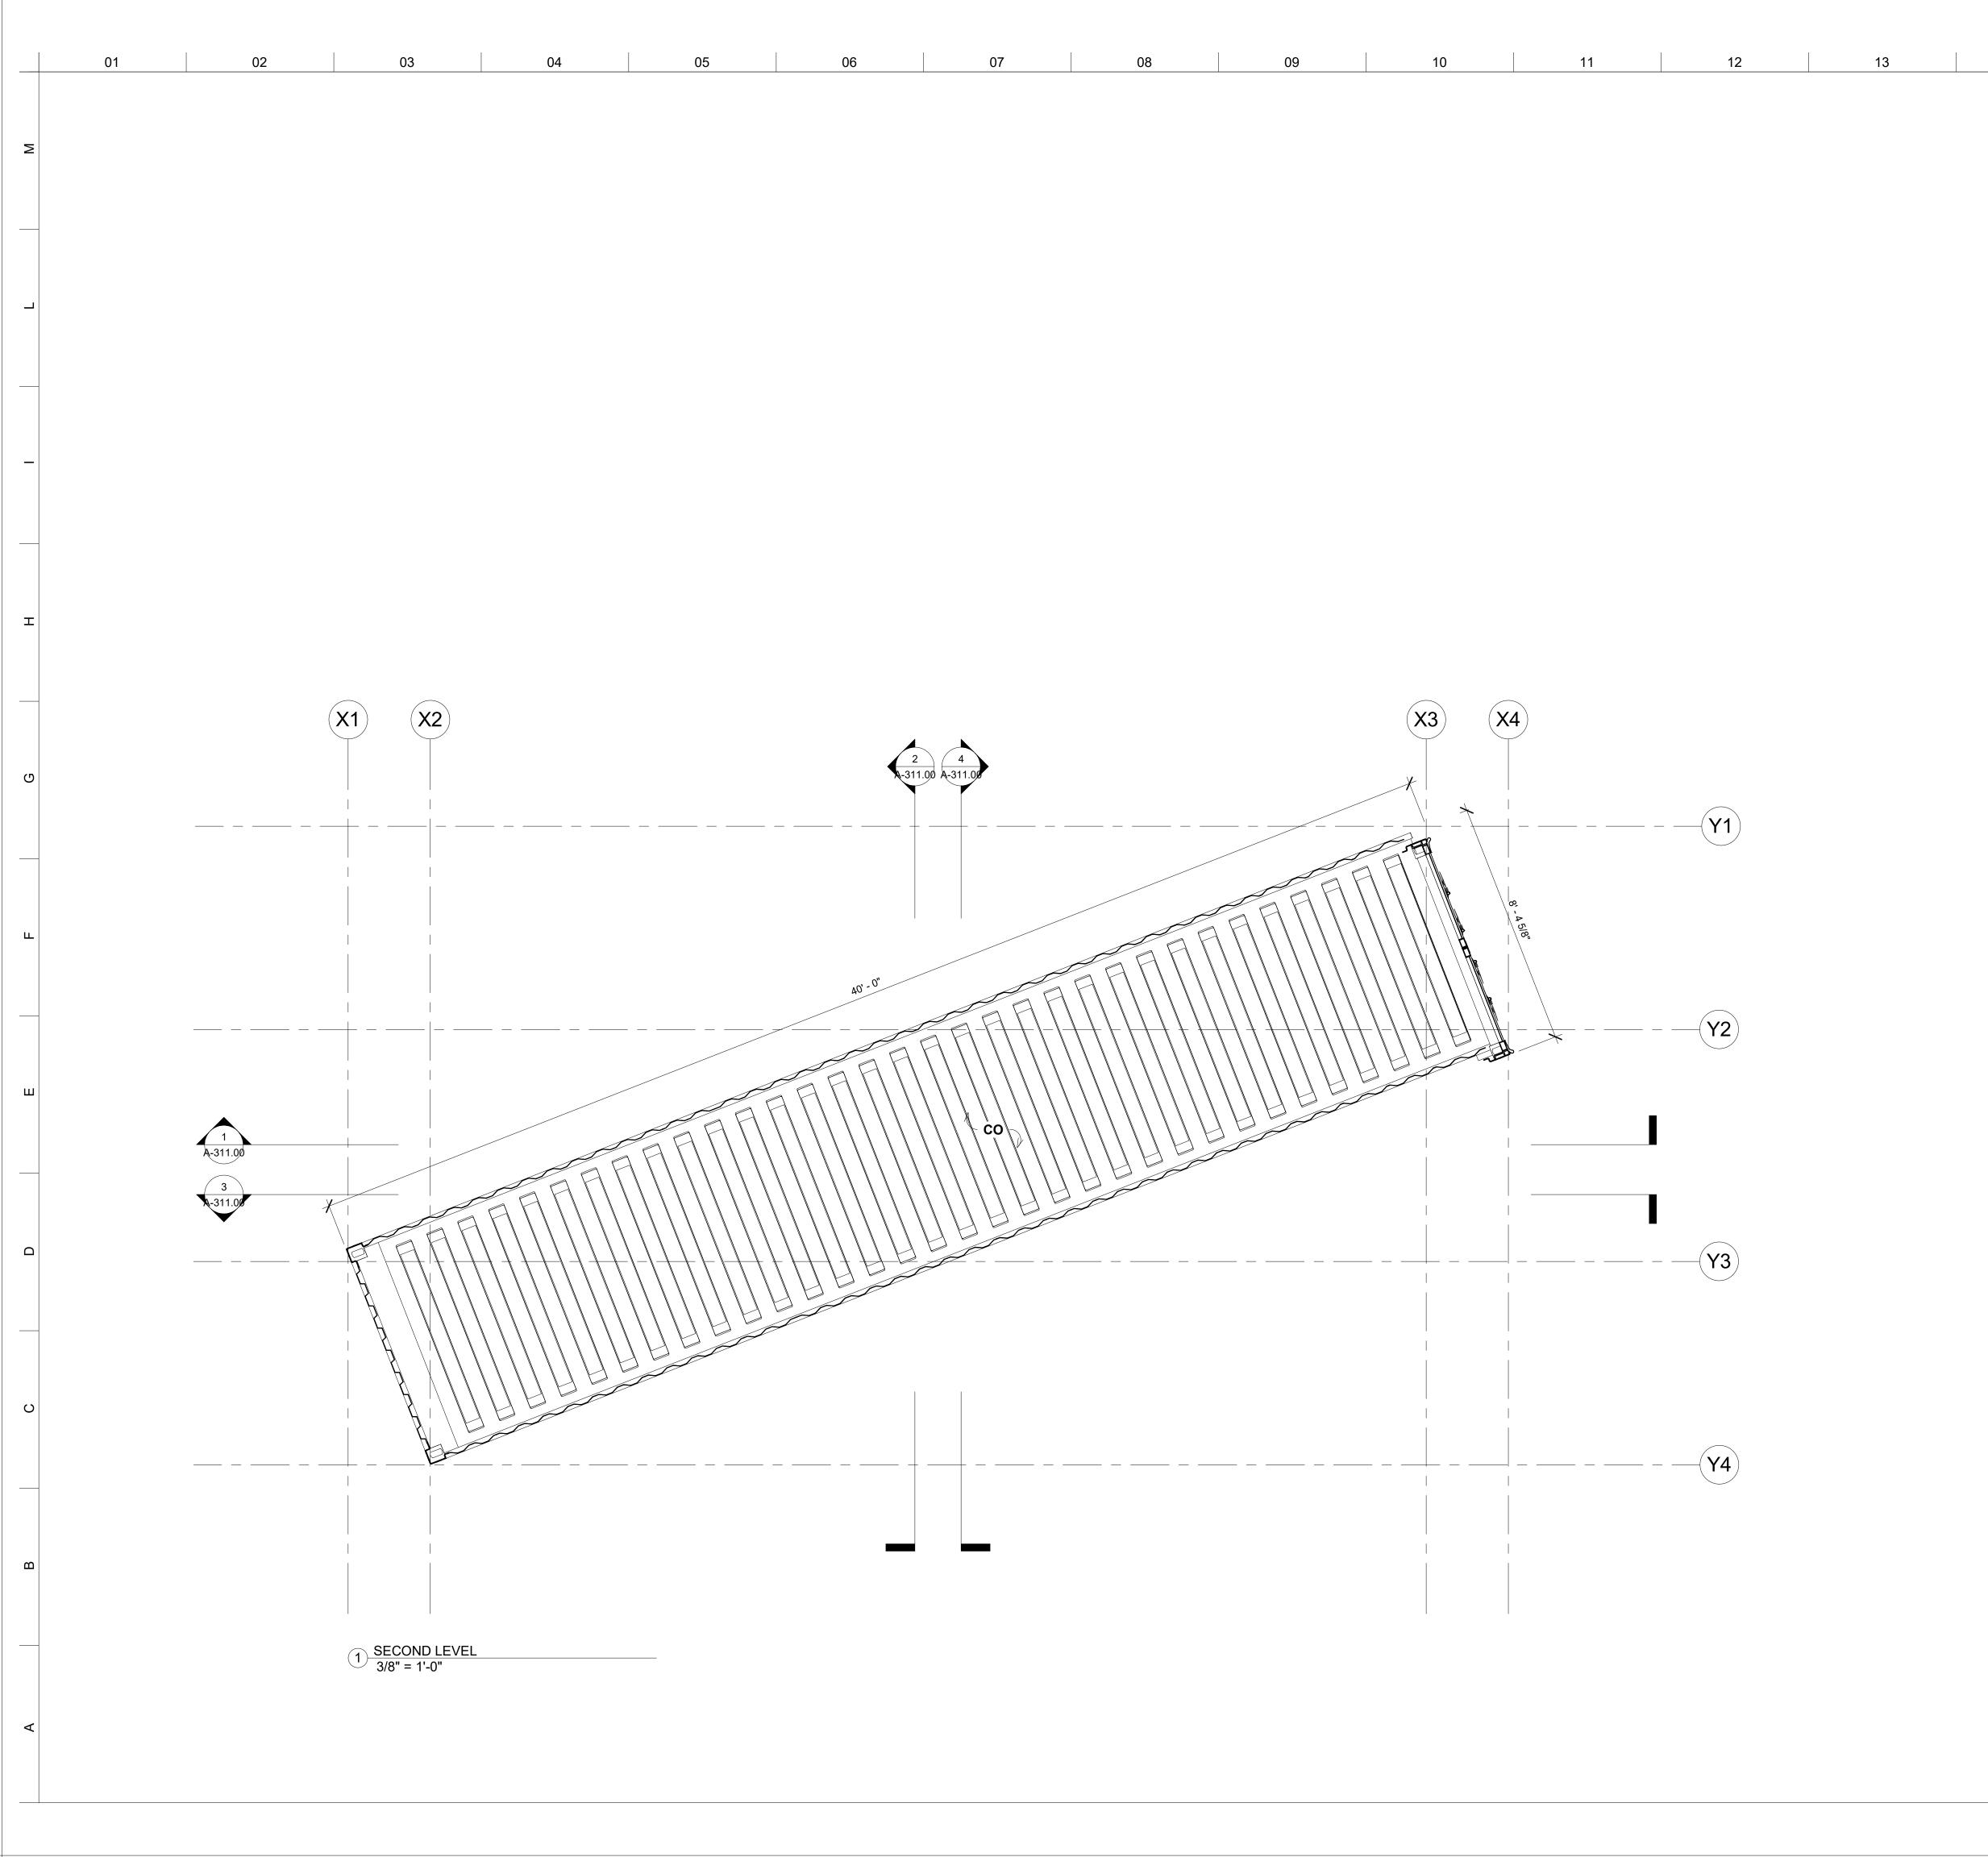

#### UTILITIES PLAN SCALE: 1"=10'-0"

- 1) SAWCUT ASPHALT AND EXCAVATE TO DIMENSIONS OF CONCRETE ANCHOR BLOCKS. CAST ANCHOR BLOCKS TO EDGE OF EXCAVATION. PLACE EXCAVATED SOIL IN ROLL OFF CONTAINERS FOR CHARACTERIZATION AND EVALUATION OF DISPOSAL OPTIONS.
- 2) PROVIDE TOOLED EDGE AT CONCRETE BLOCK EDGES AND SEAL JOINT BETWEEN CONCRETE
- AND EXISTING ASPHALT WITH A FLEXIBLE JOINT SEALANT.
- 3) CONTRACTOR TO PLACE SILT SACK IN ALL CATCH BASINS PRIOR TO SAWCUTTING PAVEMENT,
   4) FINISH TOP OF CONCRETE WITH A FINE BRISTLE BROOM FINISH.
- 5) SEE ATTACHMENT A FOR SILMAN DRAWINGS FOR CONTRACTOR DETAILS.
- ELEVATIONS ARE BASED ON THE NATIONAL GEODETIC VERTICAL DATUM OF 1929 (NGVD 29).

A CONCRETE ANCHOR - SECTION S-02 SCALE: 1/4"=1'-0"

B CONCRETE ANCHOR - SECTION S-02 SCALE: 1/4"=1'-0"

THE REAL REPORT OF THE PRIME PRIME PRIME PRIME PRIME Ø 11. 0 --8" DIP-WA 26'PROP. CB -20+58.54STA 32.54 RIM=9.46 OUT=5.71 12' - 12RCP-SD PROP. DMH-2 STAP 20+58.46, 48.35 RIM=9,62 AN=5.00 INV. INV.\IN=5.00 INV. OUT=5.00 (2)7 DIP VERT. RISERS Ø 19'-12" RCRESD PROP. STORMWATER TR STA. 20 F58.35, 69.40' RIM=9.60~ INV. 1N=5.00 TNV: OUT=5.85 TH OF MA CAST CONCRETE FLUSH WITH PAVEMENT SURFACE ALAN D FLEXIBLE PEPIN SEALANT CIVIL miller. No. 51177 5 -#4 BARS T&B 3/4/22 PRELIMINARY SHEET NAME SHEET NO. SITE PLAN S-01