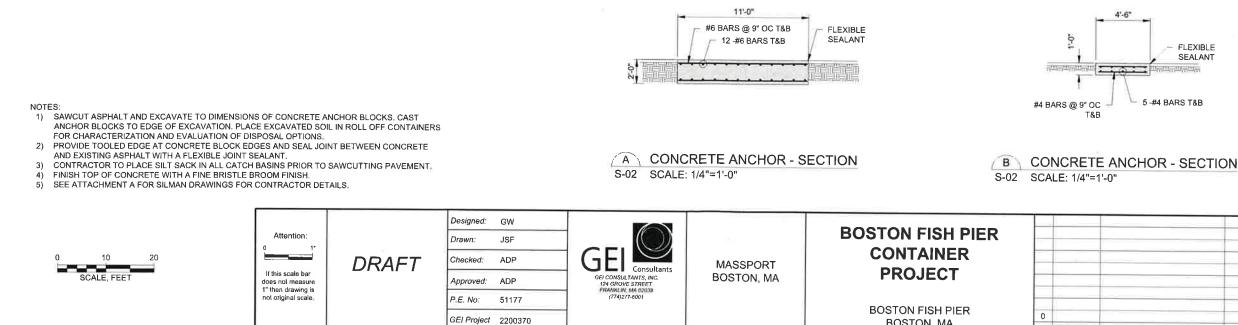

#### **Proposed Action**

A total of four concrete pads are proposed for installation in order to support a planned seasonal art installation at Boston Fish Pier. Two of the concrete pads will be  $10' \times 4'-6'' \times 1'$ , the other two will be  $11' \times 16' \times 2'$  (see Sheet S-01 Site Plan). Corner container anchors will be installed to secure the planned container art installation (see Silman plans, Appendix E). Silt socks or straw bales or other approved siltation controls will be placed in and/or around each storm drain catch basin prior to any excavation (see Sheet S-01). All excavation equipment will be staged within the paved parking lot.

The proposed means, methods, and sequencing for this work are as follows.

- Contact Dig Safe to establish the locations of utilities within the area.
- Contractor to place silt sac or other erosion control measures in all catch basins prior to sawcutting pavement
- Sawcut asphalt and excavate the asphalt and fill to dimensions of concrete anchor blocks as shown on the plans.
- Install steel rebar and cast concrete pads to the edge of excavation filling the excavated area.
- All excavated soils will be placed directly in roll off containers for characterization and evaluation of disposal options (no stockpiling of excavated materials).
- Seal joints between the concrete and existing asphalt with a flexible joint sealant.

#### UTILITIES PLAN SCALE: 1"=10'-0"

- 1) SAWCUT ASPHALT AND EXCAVATE TO DIMENSIONS OF CONCRETE ANCHOR BLOCKS. CAST ANCHOR BLOCKS TO EDGE OF EXCAVATION. PLACE EXCAVATED SOIL IN ROLL OFF CONTAINERS FOR CHARACTERIZATION AND EVALUATION OF DISPOSAL OPTIONS.
- 2) PROVIDE TOOLED EDGE AT CONCRETE BLOCK EDGES AND SEAL JOINT BETWEEN CONCRETE
- AND EXISTING ASPHALT WITH A FLEXIBLE JOINT SEALANT.
- 3) CONTRACTOR TO PLACE SILT SACK IN ALL CATCH BASINS PRIOR TO SAWCUTTING PAVEMENT,
   4) FINISH TOP OF CONCRETE WITH A FINE BRISTLE BROOM FINISH.
- 5) SEE ATTACHMENT A FOR SILMAN DRAWINGS FOR CONTRACTOR DETAILS.
- ELEVATIONS ARE BASED ON THE NATIONAL GEODETIC VERTICAL DATUM OF 1929 (NGVD 29).

A CONCRETE ANCHOR - SECTION S-02 SCALE: 1/4"=1'-0"

B CONCRETE ANCHOR - SECTION S-02 SCALE: 1/4"=1'-0"

THE REAL REPORT OF THE PRIME PRIME PRIME PRIME PRIME Ø 11. 0 --8" DIP-WA 26'PROP. CB -20+58.54STA 32.54 RIM=9.46 OUT=5.71 12' - 12RCP-SD PROP. DMH-2 STAP 20+58.46, 48.35 RIM=9,62 AN=5.00 INV. INV.\IN=5.00 INV. OUT=5.00 (2)7 DIP VERT. RISERS Ø 19'-12" RCRESD PROP. STORMWATER TR STA. 20 F58.35, 69.40' RIM=9.60~ INV. 1N=5.00 TNV: OUT=5.85 TH OF MA CAST CONCRETE FLUSH WITH PAVEMENT SURFACE ALAN D FLEXIBLE PEPIN SEALANT CIVIL miller. No. 51177 5 -#4 BARS T&B 3/4/22 PRELIMINARY SHEET NAME SHEET NO. SITE PLAN S-01