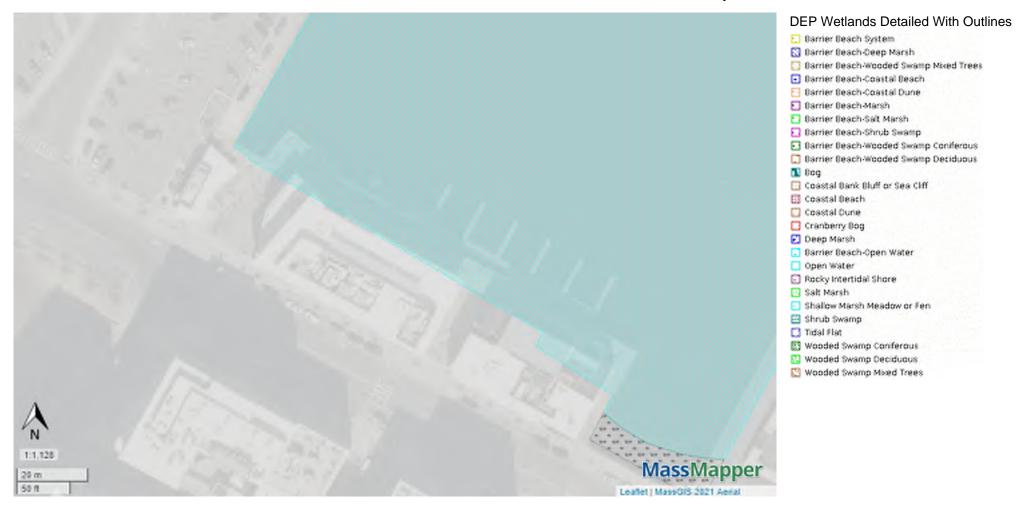

The entire project site is Land Subject to Coastal Storm Flowage and within the 100' buffer zone of the Coastal Bank.

#### Definition and Existing Conditions

Land Subject to Coastal Storm Flowage (LSCSF) is defined as land subject to any inundation caused by coastal storms up to and including that caused by the 100-year event, surge of record or storm of record, whichever is greater. The Federal Emergency Management Agency (FEMA) has defined the 100-year flood elevation at the project site to be Elevation +13' (NAVD) and located in an AE flood zone. Based on that elevation, the entirety of the project work site lies within this resource area. The LSCSF is delineated and evaluated on the project plans consistent with the CZM Coastal Manual and the current Flood Insurance Rate Map.