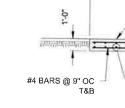

A CONCRETE ANCHOR - SECTION S-02 SCALE: 1/4"=1'-0"

B CONCRETE ANCHOR - SECTION S-02 SCALE: 1/4"=1'-0"

THE REAL REPORT OF THE PRIME PRIME PRIME PRIME PRIME Ø 11. 0 --8" DIP-WA 26'PROP. CB -20+58.54STA 32.54 RIM=9.46 OUT=5.71 12' - 12RCP-SD PROP. DMH-2 STAP 20+58.46, 48.35 RIM=9,62 AN=5.00 INV. INV.\IN=5.00 INV. OUT=5.00 (2)7 DIP VERT. RISERS Ø 19'-12" RCRESD PROP. STORMWATER TR STA. 20 F58.35, 69.40' RIM=9.60~ INV. 1N=5.00 TNV: OUT=5.85 TH OF MA CAST CONCRETE FLUSH WITH PAVEMENT SURFACE ALAN D FLEXIBLE PEPIN SEALANT CIVIL miller. No. 51177 5 -#4 BARS T&B 3/4/22 PRELIMINARY SHEET NAME SHEET NO. SITE PLAN S-01