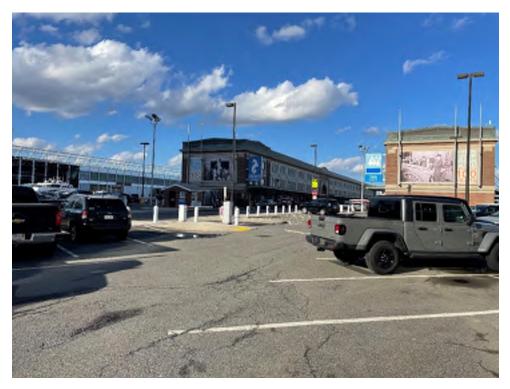

#### **Existing Conditions**

The site of the proposed seasonal art installation is within the bounds of the Boston Fish Pier parking lot. The entire proposed project area lies withing already paved parking lot.

#### **Proposed Action**

A total of four concrete pads are proposed for installation in order to support a planned seasonal art installation at Boston Fish Pier. Two of the concrete pads will be  $10' \times 4'-6'' \times 1'$ , the other two will be  $11' \times 16' \times 2'$  (see Sheet S-01 Site Plan). Corner container anchors will be installed to secure the planned container art installation (see Silman plans, Appendix E). Silt socks or straw bales or other approved siltation controls will be placed in and/or around each storm drain catch basin prior to any excavation (see Sheet S-01). All excavation equipment will be staged within the paved parking lot.