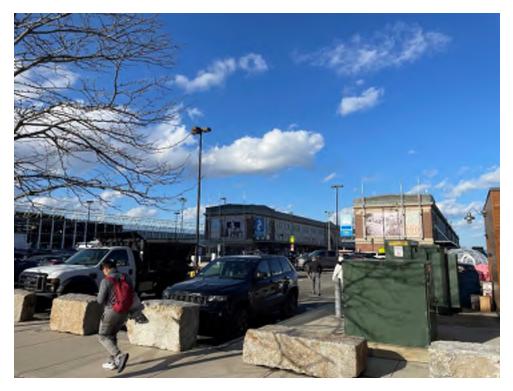

#### **Existing Conditions**

The site of the proposed seasonal art installation is within the bounds of the Boston Fish Pier parking lot. The entire proposed project area lies withing already paved parking lot.

#### **Proposed Action**

A total of four concrete pads are proposed for installation in order to support a planned seasonal art installation at Boston Fish Pier. Two of the concrete pads will be  $10' \times 4'-6'' \times 1'$ , the other two will be  $11' \times 16' \times 2'$  (see Sheet S-01 Site Plan). Corner container anchors will be installed to secure the planned container art installation (see Silman plans, Appendix E). Silt socks or straw bales or other approved siltation controls will be placed in and/or around each storm drain catch basin prior to any excavation (see Sheet S-01). All excavation equipment will be staged within the paved parking lot.