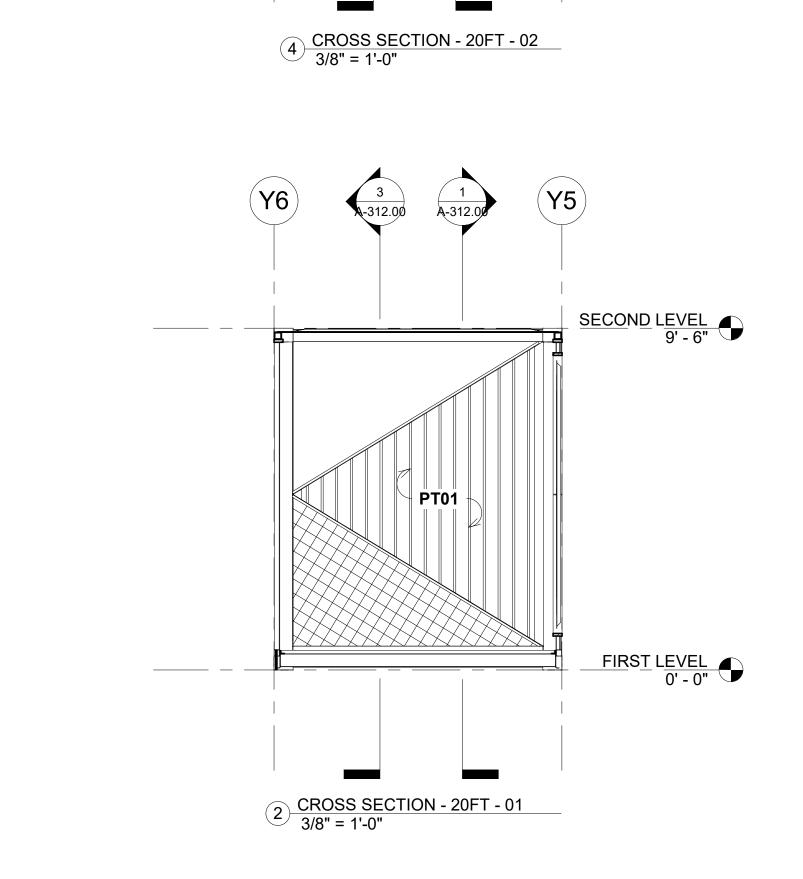

#### **Proposed Action**

A total of four concrete pads are proposed for installation in order to support a planned seasonal art installation at Boston Fish Pier. Two of the concrete pads will be  $10' \times 4'-6'' \times 1'$ , the other two will be  $11' \times 16' \times 2'$  (see Sheet S-01 Site Plan). Corner container anchors will be installed to secure the planned container art installation (see Silman plans, Appendix E). Silt socks or straw bales or other approved siltation controls will be placed in and/or around each storm drain catch basin prior to any excavation (see Sheet S-01). All excavation equipment will be staged within the paved parking lot.