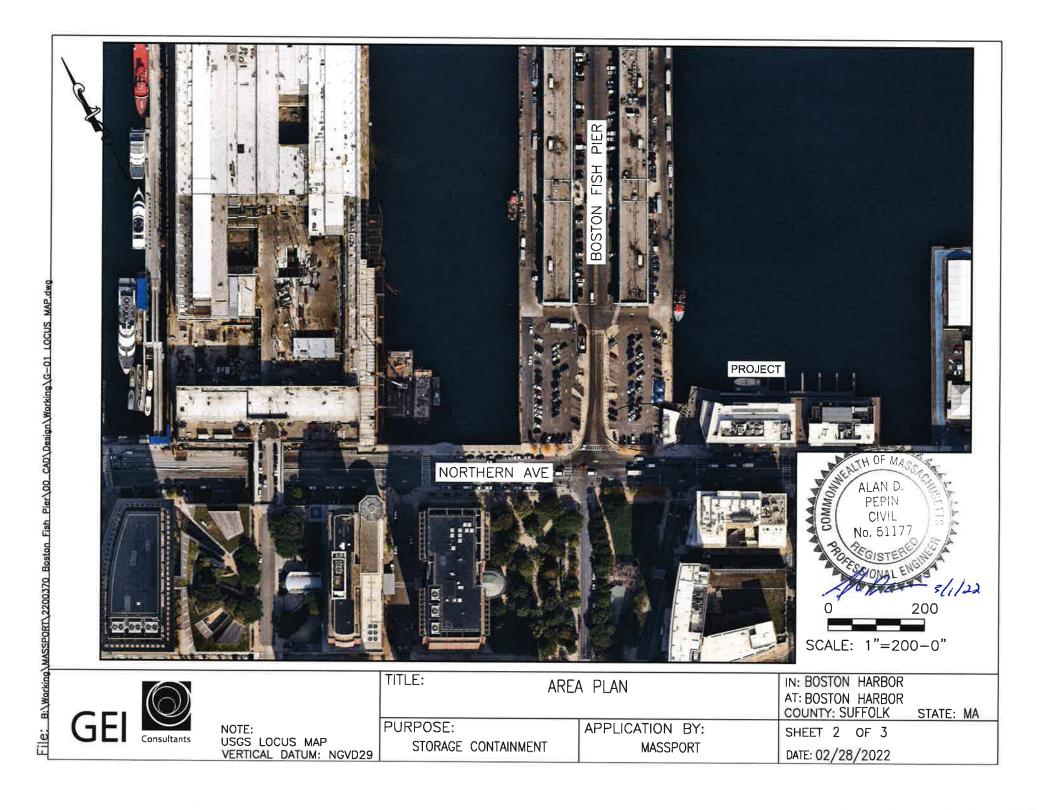

|    | Boston Fish Pier, 212 Nothern Ave                                                                                                                                                                                                                    | Boston                                                                                                | 02210          |
|----|------------------------------------------------------------------------------------------------------------------------------------------------------------------------------------------------------------------------------------------------------|-------------------------------------------------------------------------------------------------------|----------------|
|    | a. Street Address                                                                                                                                                                                                                                    | b. City/Town                                                                                          | c. Zip Code    |
|    | Latitude and Longitude:                                                                                                                                                                                                                              | 42.349                                                                                                | -71.039        |
|    | Latitude and Longitude.                                                                                                                                                                                                                              | d. Latitude                                                                                           | e. Longitude   |
|    |                                                                                                                                                                                                                                                      | 0602673138                                                                                            |                |
|    | f. Assessors Map/Plat Number                                                                                                                                                                                                                         | g. Parcel /Lot Number                                                                                 |                |
| 2. | Applicant:                                                                                                                                                                                                                                           |                                                                                                       |                |
|    | Peter                                                                                                                                                                                                                                                | DeBruin                                                                                               |                |
|    | a. First Name                                                                                                                                                                                                                                        | b. Last Name                                                                                          |                |
|    | Mass. Port Authority                                                                                                                                                                                                                                 |                                                                                                       |                |
|    | c. Organization                                                                                                                                                                                                                                      |                                                                                                       |                |
|    | One Harborside Drive, Suite 200S                                                                                                                                                                                                                     |                                                                                                       |                |
|    | d. Street Address                                                                                                                                                                                                                                    |                                                                                                       |                |
|    | East Boston                                                                                                                                                                                                                                          | MA                                                                                                    | 02128          |
|    | e. City/Town                                                                                                                                                                                                                                         | f. State                                                                                              | g. Zip Code    |
|    | (617) 568-3583                                                                                                                                                                                                                                       | pdebruin@massport.com                                                                                 |                |
|    | h. Phone Number i. Fax Number                                                                                                                                                                                                                        | j. Email Address                                                                                      |                |
| 3. | Property owner (required if different fro<br>a. First Name                                                                                                                                                                                           |                                                                                                       | than one owner |
| 3. |                                                                                                                                                                                                                                                      | om applicant):                                                                                        | than one owner |
| 3. | a. First Name                                                                                                                                                                                                                                        | om applicant):                                                                                        | than one owner |
| 3. | a. First Name<br>c. Organization                                                                                                                                                                                                                     | om applicant):                                                                                        | than one owner |
| 3. | a. First Name<br>c. Organization<br>d. Street Address                                                                                                                                                                                                | om applicant): Check if more                                                                          |                |
|    | a. First Name<br>c. Organization<br>d. Street Address<br>e. City/Town                                                                                                                                                                                | om applicant):  Check if more b. Last Name f. State                                                   |                |
|    | a. First Name c. Organization d. Street Address e. City/Town h. Phone Number i. Fax Number                                                                                                                                                           | om applicant): Check if more<br>b. Last Name<br>f. State<br>j. Email address                          |                |
|    | a. First Name c. Organization d. Street Address e. City/Town h. Phone Number Representative (if any):                                                                                                                                                | om applicant):  Check if more b. Last Name f. State                                                   |                |
|    | a. First Name<br>c. Organization<br>d. Street Address<br>e. City/Town<br>h. Phone Number<br>Representative (if any):<br>Alan                                                                                                                         | om applicant):  Check if more b. Last Name f. State j. Email address Pepin                            |                |
|    | a. First Name c. Organization d. Street Address e. City/Town h. Phone Number Representative (if any): Alan a. First Name                                                                                                                             | om applicant):  Check if more b. Last Name f. State j. Email address Pepin                            |                |
|    | a. First Name c. Organization d. Street Address e. City/Town h. Phone Number Representative (if any): Alan a. First Name GEI Consultant, Inc                                                                                                         | om applicant):  Check if more b. Last Name f. State j. Email address Pepin                            |                |
|    | a. First Name c. Organization d. Street Address e. City/Town h. Phone Number Representative (if any): Alan a. First Name GEI Consultant, Inc c. Company                                                                                              | om applicant):  Check if more b. Last Name f. State j. Email address Pepin                            |                |
|    | a. First Name<br>c. Organization<br>d. Street Address<br>e. City/Town<br>h. Phone Number i. Fax Number<br>Representative (if any):<br>Alan<br>a. First Name<br>GEI Consultant, Inc<br>c. Company<br>124 Grove Street, Suite 300                      | om applicant):  Check if more b. Last Name f. State j. Email address Pepin                            |                |
|    | a. First Name<br>c. Organization<br>d. Street Address<br>e. City/Town<br>h. Phone Number i. Fax Number<br>Representative (if any):<br>Alan<br>a. First Name<br>GEI Consultant, Inc<br>c. Company<br>124 Grove Street, Suite 300<br>d. Street Address | om applicant): Check if more<br>b. Last Name<br>f. State<br>j. Email address<br>Pepin<br>b. Last Name | g. Zip Code    |
| 4. | a. First Name c. Organization d. Street Address e. City/Town h. Phone Number i. Fax Number Representative (if any): Alan a. First Name GEI Consultant, Inc c. Company 124 Grove Street, Suite 300 d. Street Address Franklin                         | om applicant):  Check if more b. Last Name f. State j. Email address Pepin b. Last Name MA            | g. Zip Code    |

#### Introduction

Massport is proposing to install two 50 square foot and two 176 square foot concrete pads with anchors to secure a seasonal art installation in the parking lot at Boston Fish Pier. The project area lies within 100' buffer zone of Coastal Bank. The concrete will replace existing asphalt and will not have any direct impacts on resource areas.

#### **Existing Conditions**

The site of the proposed seasonal art installation is within the bounds of the Boston Fish Pier parking lot. The entire proposed project area lies withing already paved parking lot.