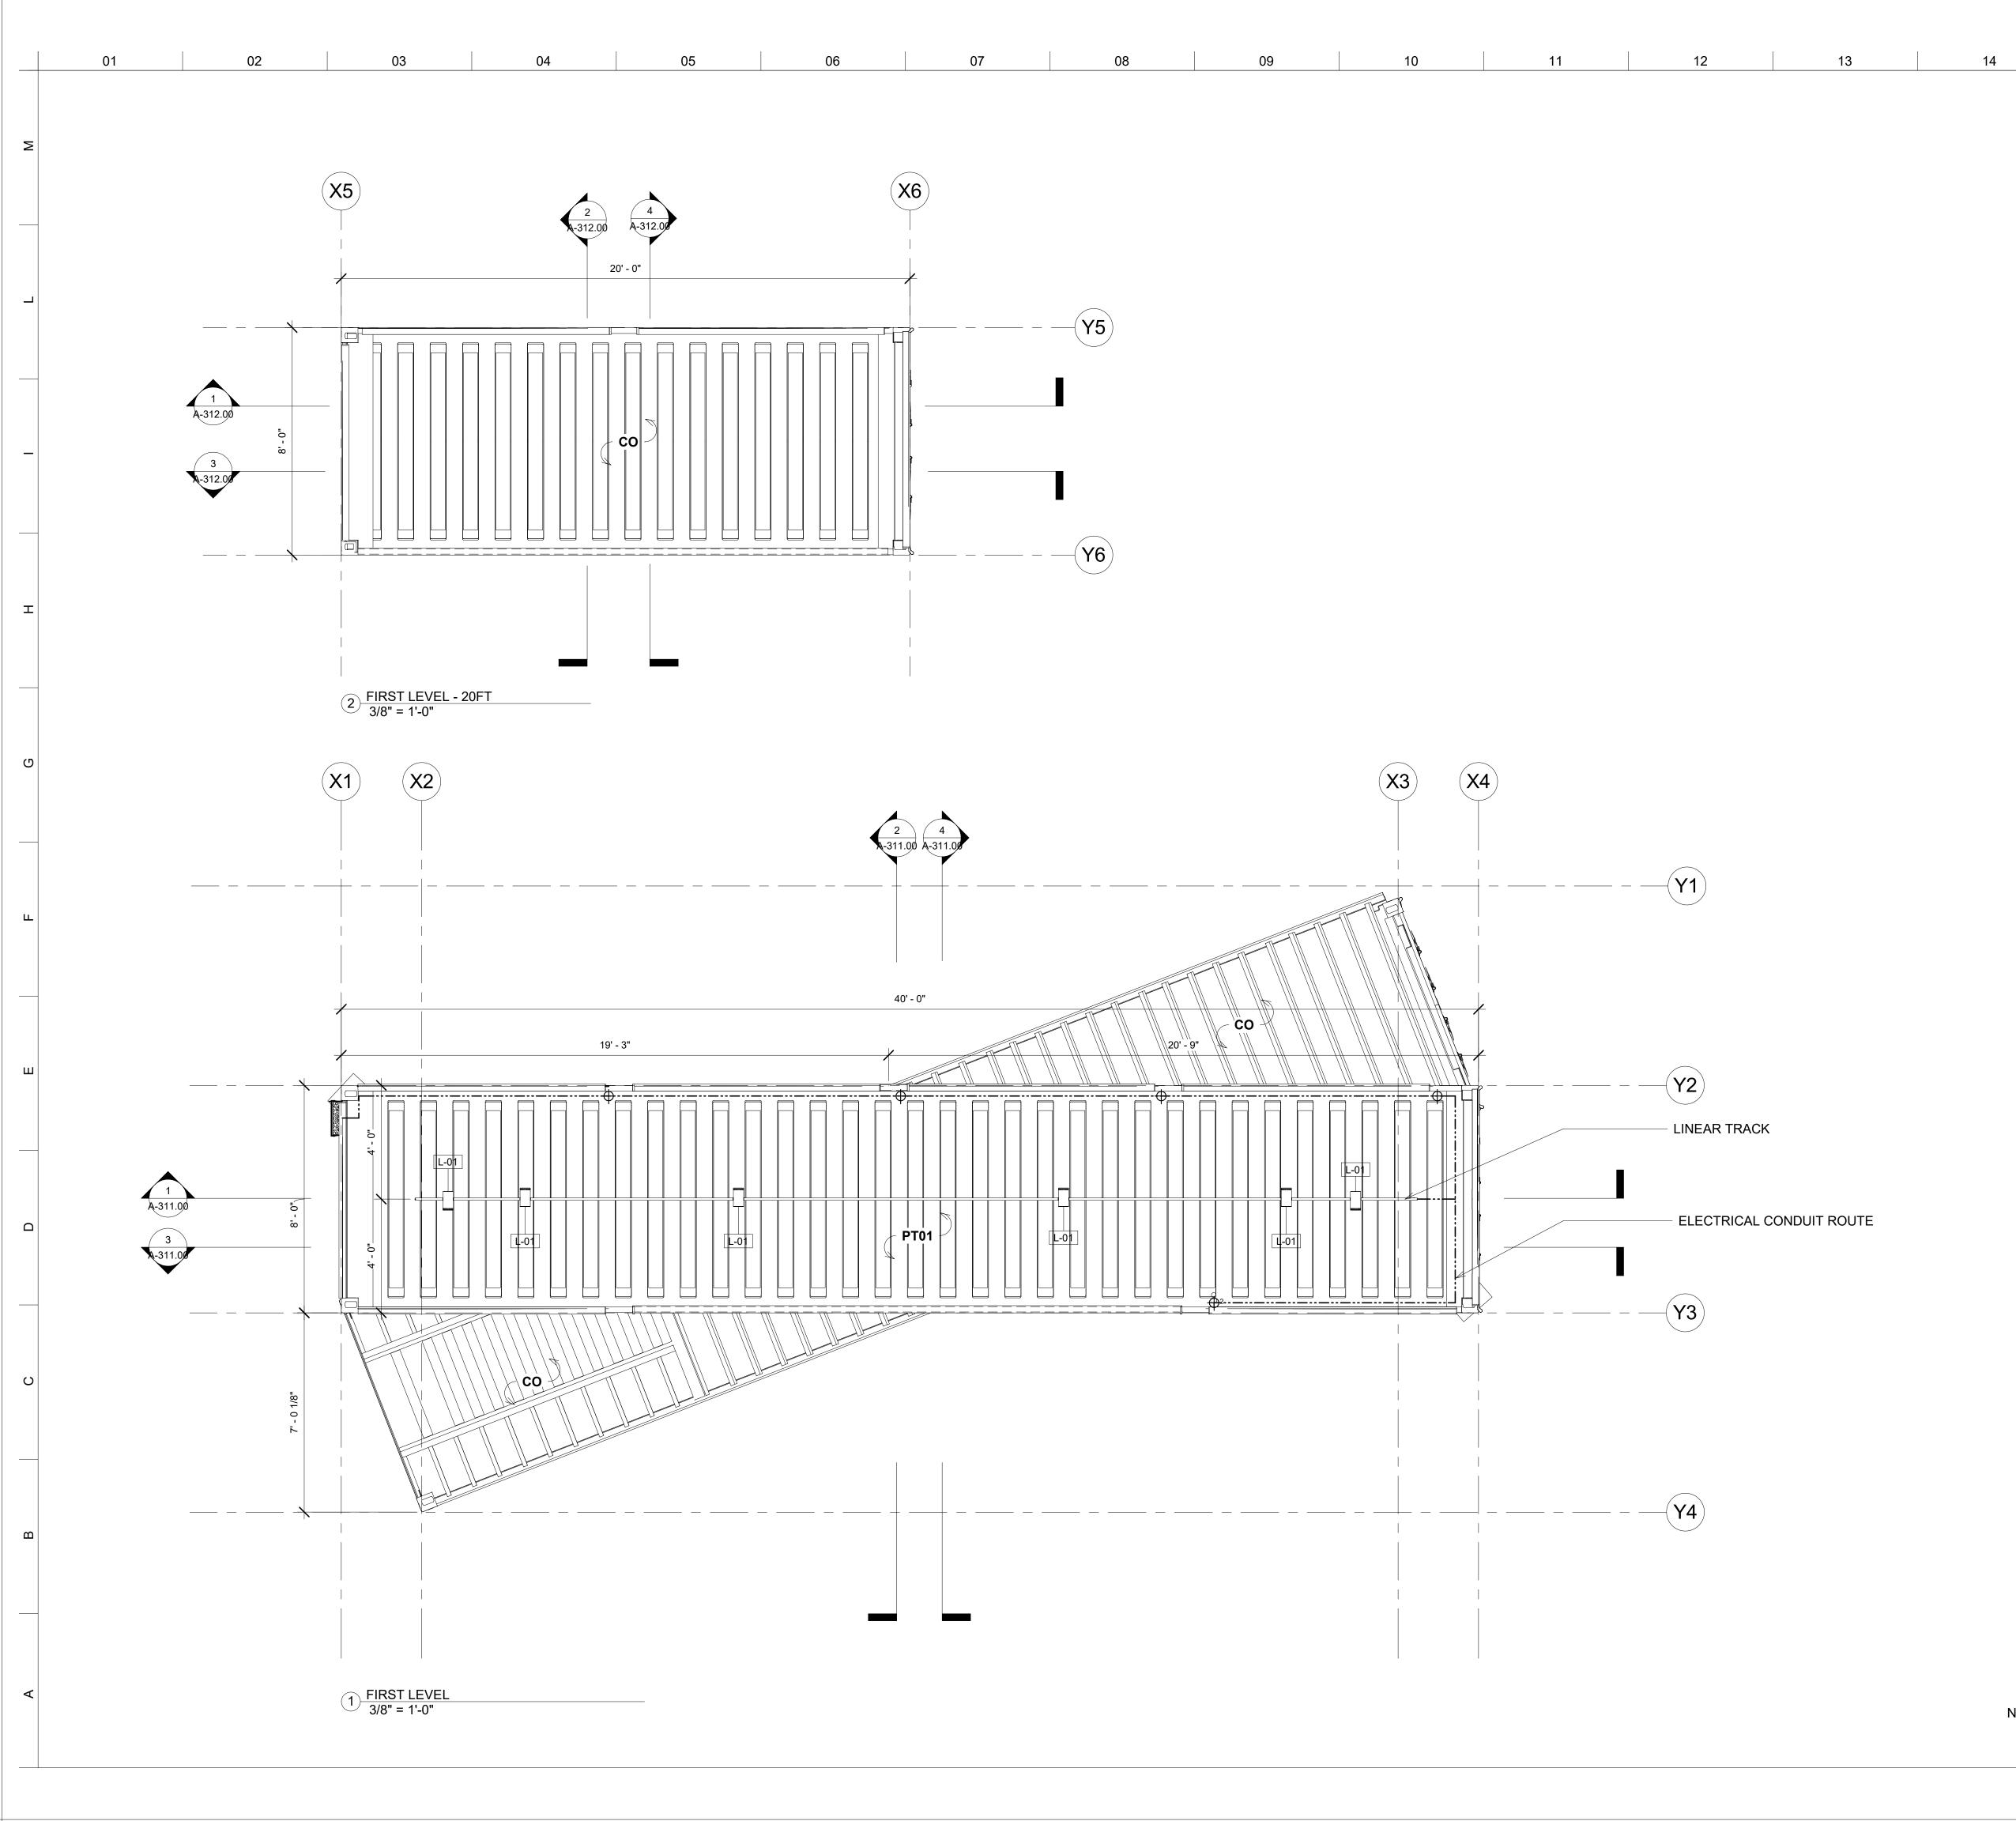

#### **Proposed Action**

A total of four concrete pads are proposed for installation in order to support a planned seasonal art installation at Boston Fish Pier. Two of the concrete pads will be  $10' \times 4'-6'' \times 1'$ , the other two will be  $11' \times 16' \times 2'$  (see Sheet S-01 Site Plan). Corner container anchors will be installed to secure the planned container art installation (see Silman plans, Appendix E). Silt socks or straw bales or other approved siltation controls will be placed in and/or around each storm drain catch basin prior to any excavation (see Sheet S-01). All excavation equipment will be staged within the paved parking lot.

#### UTILITIES PLAN SCALE: 1"=10'-0"

- 1) SAWCUT ASPHALT AND EXCAVATE TO DIMENSIONS OF CONCRETE ANCHOR BLOCKS. CAST ANCHOR BLOCKS TO EDGE OF EXCAVATION. PLACE EXCAVATED SOIL IN ROLL OFF CONTAINERS FOR CHARACTERIZATION AND EVALUATION OF DISPOSAL OPTIONS.
- 2) PROVIDE TOOLED EDGE AT CONCRETE BLOCK EDGES AND SEAL JOINT BETWEEN CONCRETE
- AND EXISTING ASPHALT WITH A FLEXIBLE JOINT SEALANT.
- 3) CONTRACTOR TO PLACE SILT SACK IN ALL CATCH BASINS PRIOR TO SAWCUTTING PAVEMENT,
   4) FINISH TOP OF CONCRETE WITH A FINE BRISTLE BROOM FINISH.
- 5) SEE ATTACHMENT A FOR SILMAN DRAWINGS FOR CONTRACTOR DETAILS.
- ELEVATIONS ARE BASED ON THE NATIONAL GEODETIC VERTICAL DATUM OF 1929 (NGVD 29).

A CONCRETE ANCHOR - SECTION S-02 SCALE: 1/4"=1'-0"

B CONCRETE ANCHOR - SECTION S-02 SCALE: 1/4"=1'-0"

THE REAL REPORT OF THE PRIME PRIME PRIME PRIME PRIME Ø 11. 0 --8" DIP-WA 26'PROP. CB -20+58.54STA 32.54 RIM=9.46 OUT=5.71 12' - 12RCP-SD PROP. DMH-2 STAP 20+58.46, 48.35 RIM=9,62 AN=5.00 INV. INV.\IN=5.00 INV. OUT=5.00 (2)7 DIP VERT. RISERS Ø 19'-12" RCRESD PROP. STORMWATER TR STA. 20 F58.35, 69.40' RIM=9.60~ INV. 1N=5.00 TNV: OUT=5.85 TH OF MA CAST CONCRETE FLUSH WITH PAVEMENT SURFACE ALAN D FLEXIBLE PEPIN SEALANT CIVIL miller. No. 51177 5 -#4 BARS T&B 3/4/22 PRELIMINARY SHEET NAME SHEET NO. SITE PLAN S-01