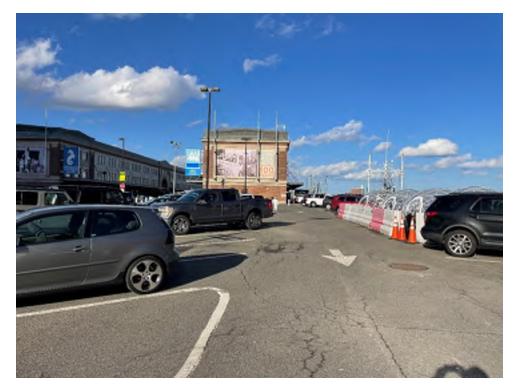

#### **Existing Conditions**

The site of the proposed seasonal art installation is within the bounds of the Boston Fish Pier parking lot. The entire proposed project area lies withing already paved parking lot.

#### **Proposed Action**

A total of four concrete pads are proposed for installation in order to support a planned seasonal art installation at Boston Fish Pier. Two of the concrete pads will be  $10' \times 4'-6'' \times 1'$ , the other two will be  $11' \times 16' \times 2'$  (see Sheet S-01 Site Plan). Corner container anchors will be installed to secure the planned container art installation (see Silman plans, Appendix E). Silt socks or straw bales or other approved siltation controls will be placed in and/or around each storm drain catch basin prior to any excavation (see Sheet S-01). All excavation equipment will be staged within the paved parking lot.