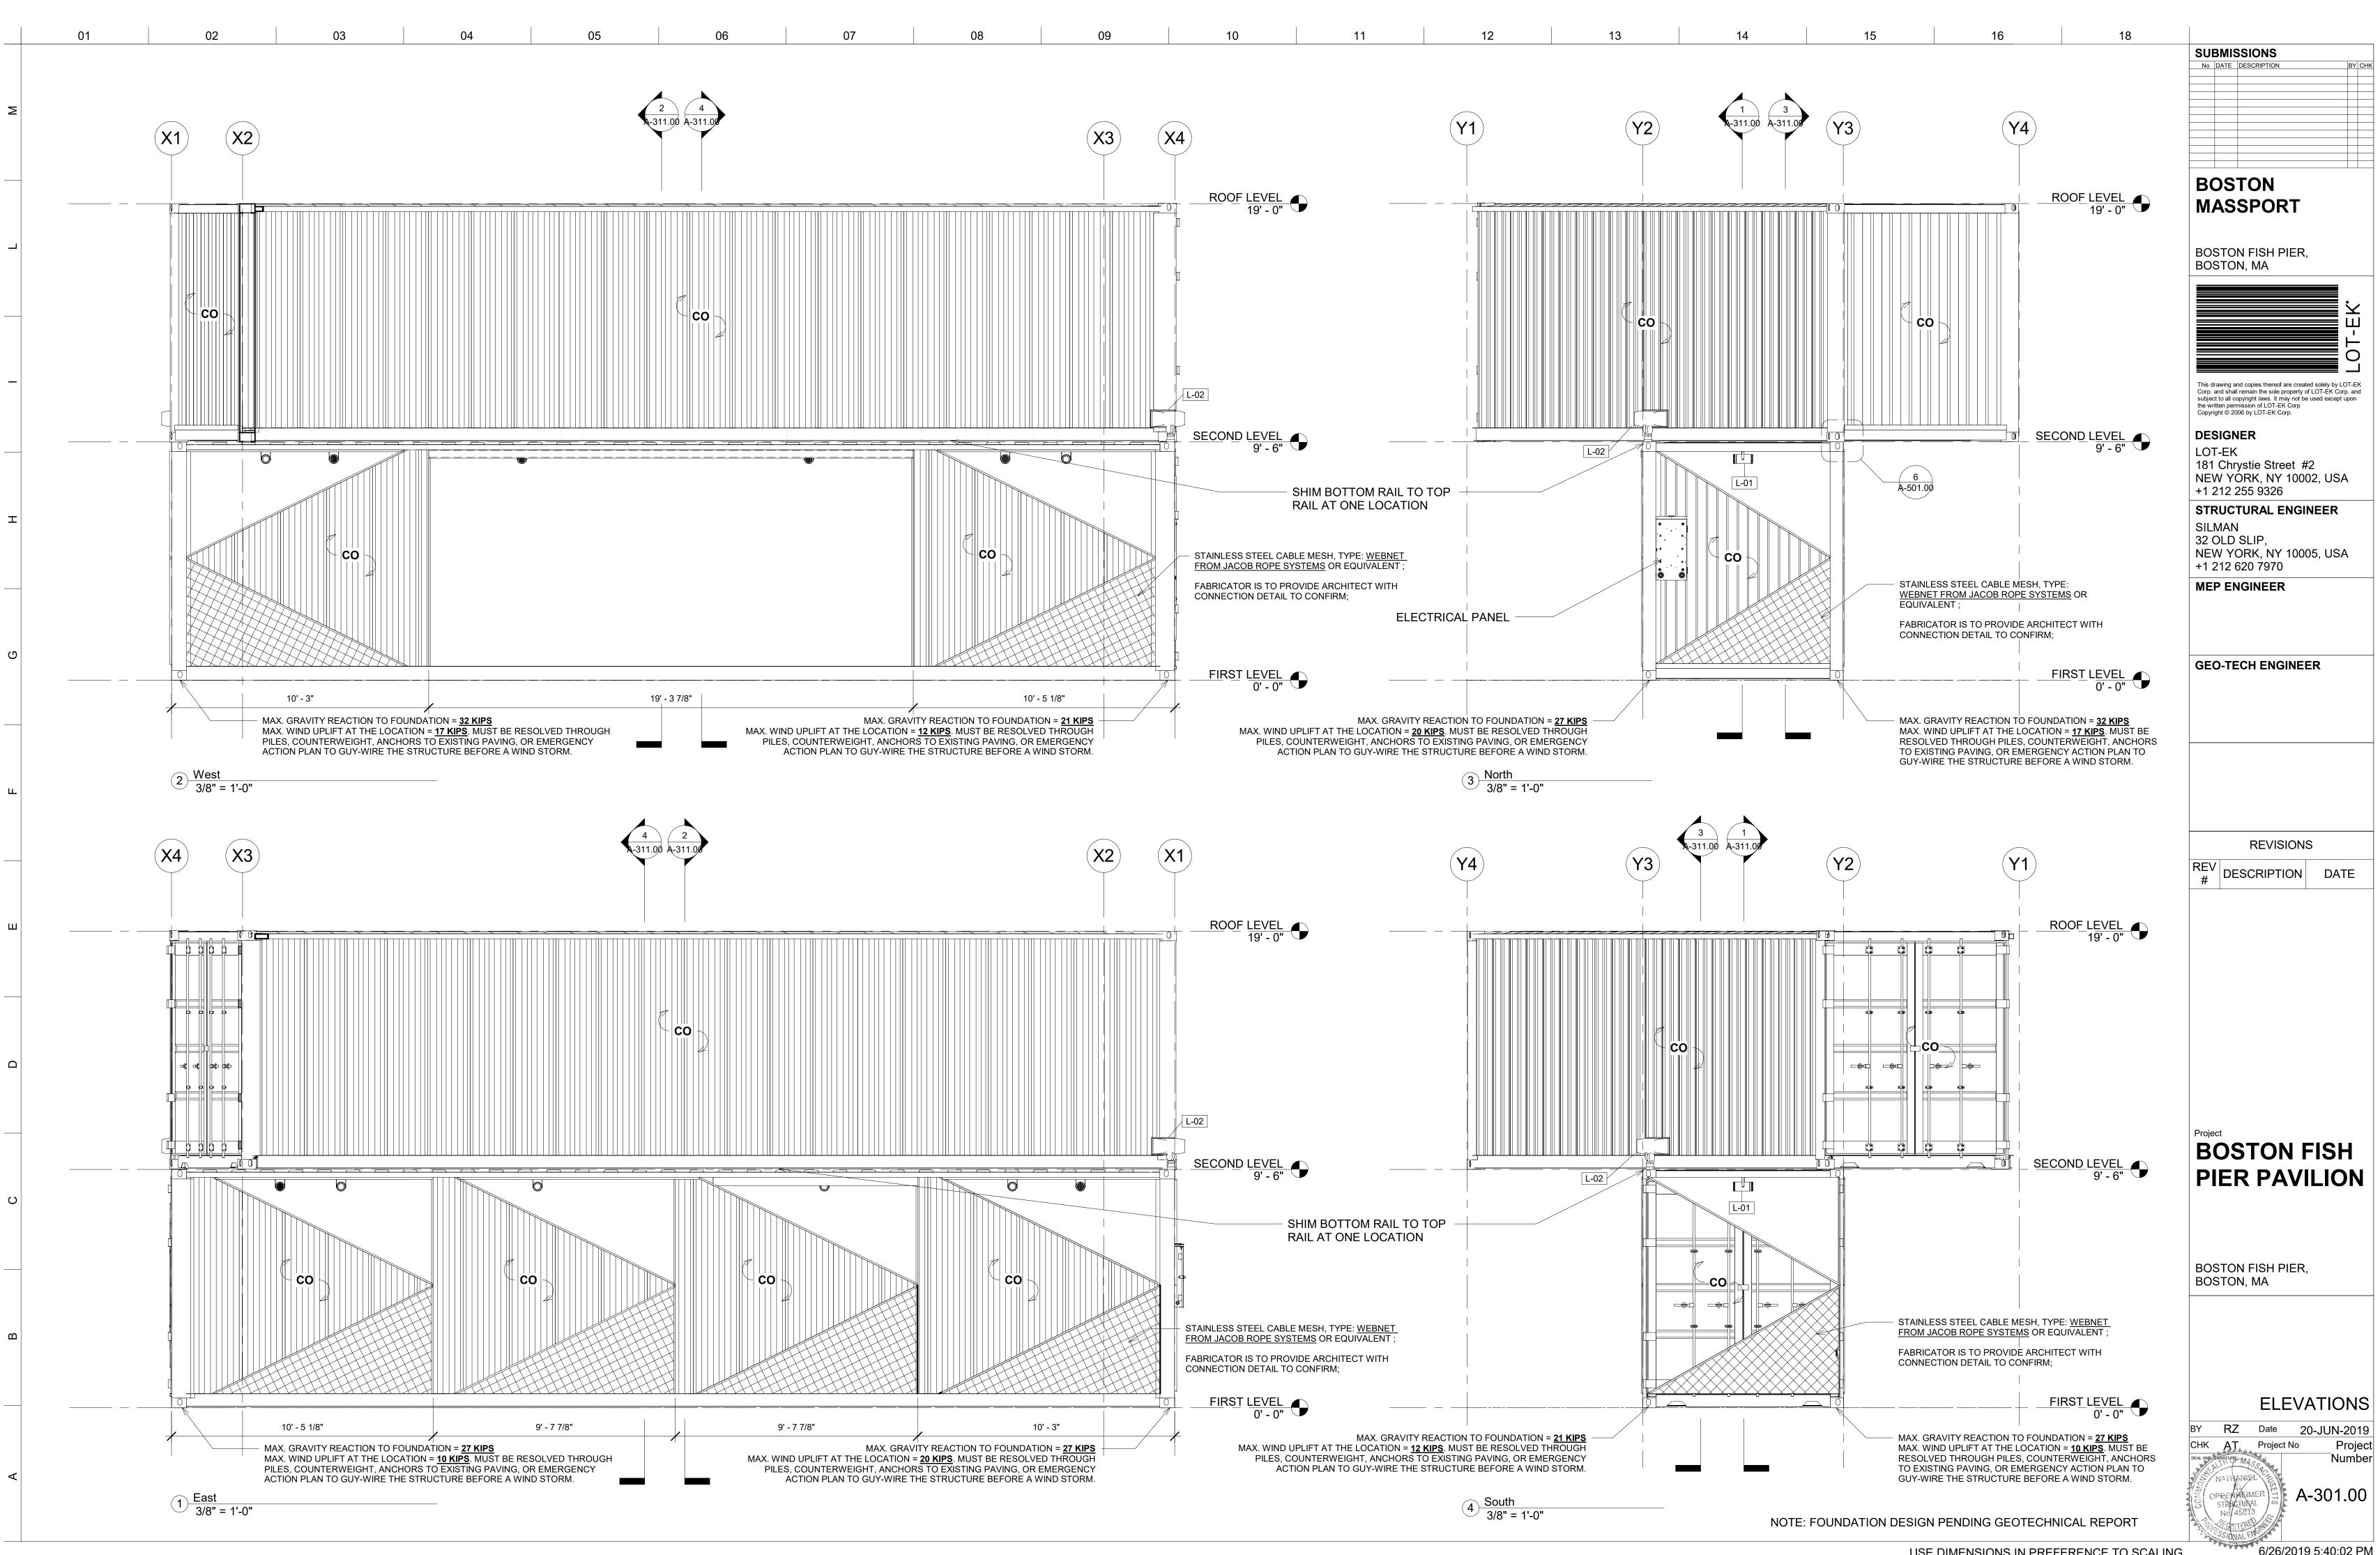

#### **Proposed Action**

A total of four concrete pads are proposed for installation in order to support a planned seasonal art installation at Boston Fish Pier. Two of the concrete pads will be  $10' \times 4'-6'' \times 1'$ , the other two will be  $11' \times 16' \times 2'$  (see Sheet S-01 Site Plan). Corner container anchors will be installed to secure the planned container art installation (see Silman plans, Appendix E). Silt socks or straw bales or other approved siltation controls will be placed in and/or around each storm drain catch basin prior to any excavation (see Sheet S-01). All excavation equipment will be staged within the paved parking lot.