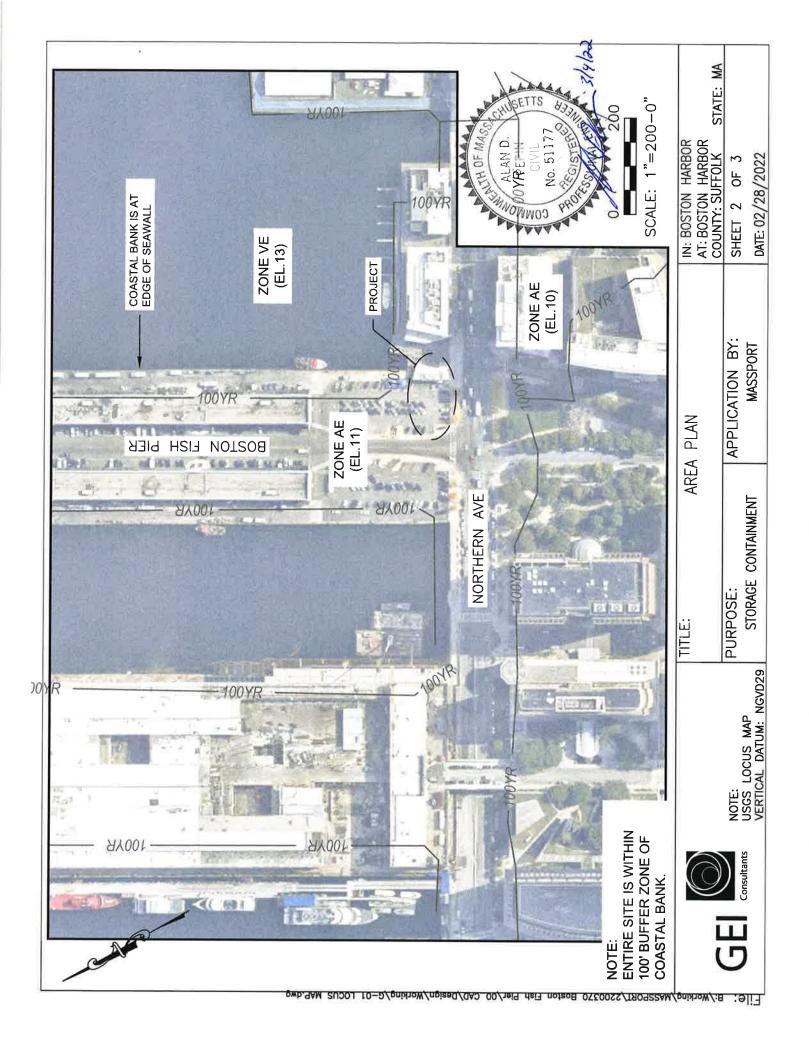

#### Introduction

Massport is proposing to install two 50 square foot and two 176 square foot concrete pads with anchors to secure a seasonal art installation in the parking lot at Boston Fish Pier. The project area lies within 100' buffer zone of Coastal Bank. The concrete will replace existing asphalt and will not have any direct impacts on resource areas.

The FEMA Flood Insurance Rate Map (FIRM) Panel #25025C0081J, dated 3/16/2016, depicts the entire site as being within the flood hazard AE Zone with an elevation of 13 feet, NAVD88 (see attached FEMA FIRMette). This site is not mapped as estimated habitat for rare wildlife species.

The entire project site is Land Subject to Coastal Storm Flowage and within the 100' buffer zone of the Coastal Bank.

#### Definition and Existing Conditions

Land Subject to Coastal Storm Flowage (LSCSF) is defined as land subject to any inundation caused by coastal storms up to and including that caused by the 100-year event, surge of record or storm of record, whichever is greater. The Federal Emergency Management Agency (FEMA) has defined the 100-year flood elevation at the project site to be Elevation +13' (NAVD) and located in an AE flood zone. Based on that elevation, the entirety of the project work site lies within this resource area. The LSCSF is delineated and evaluated on the project plans consistent with the CZM Coastal Manual and the current Flood Insurance Rate Map.