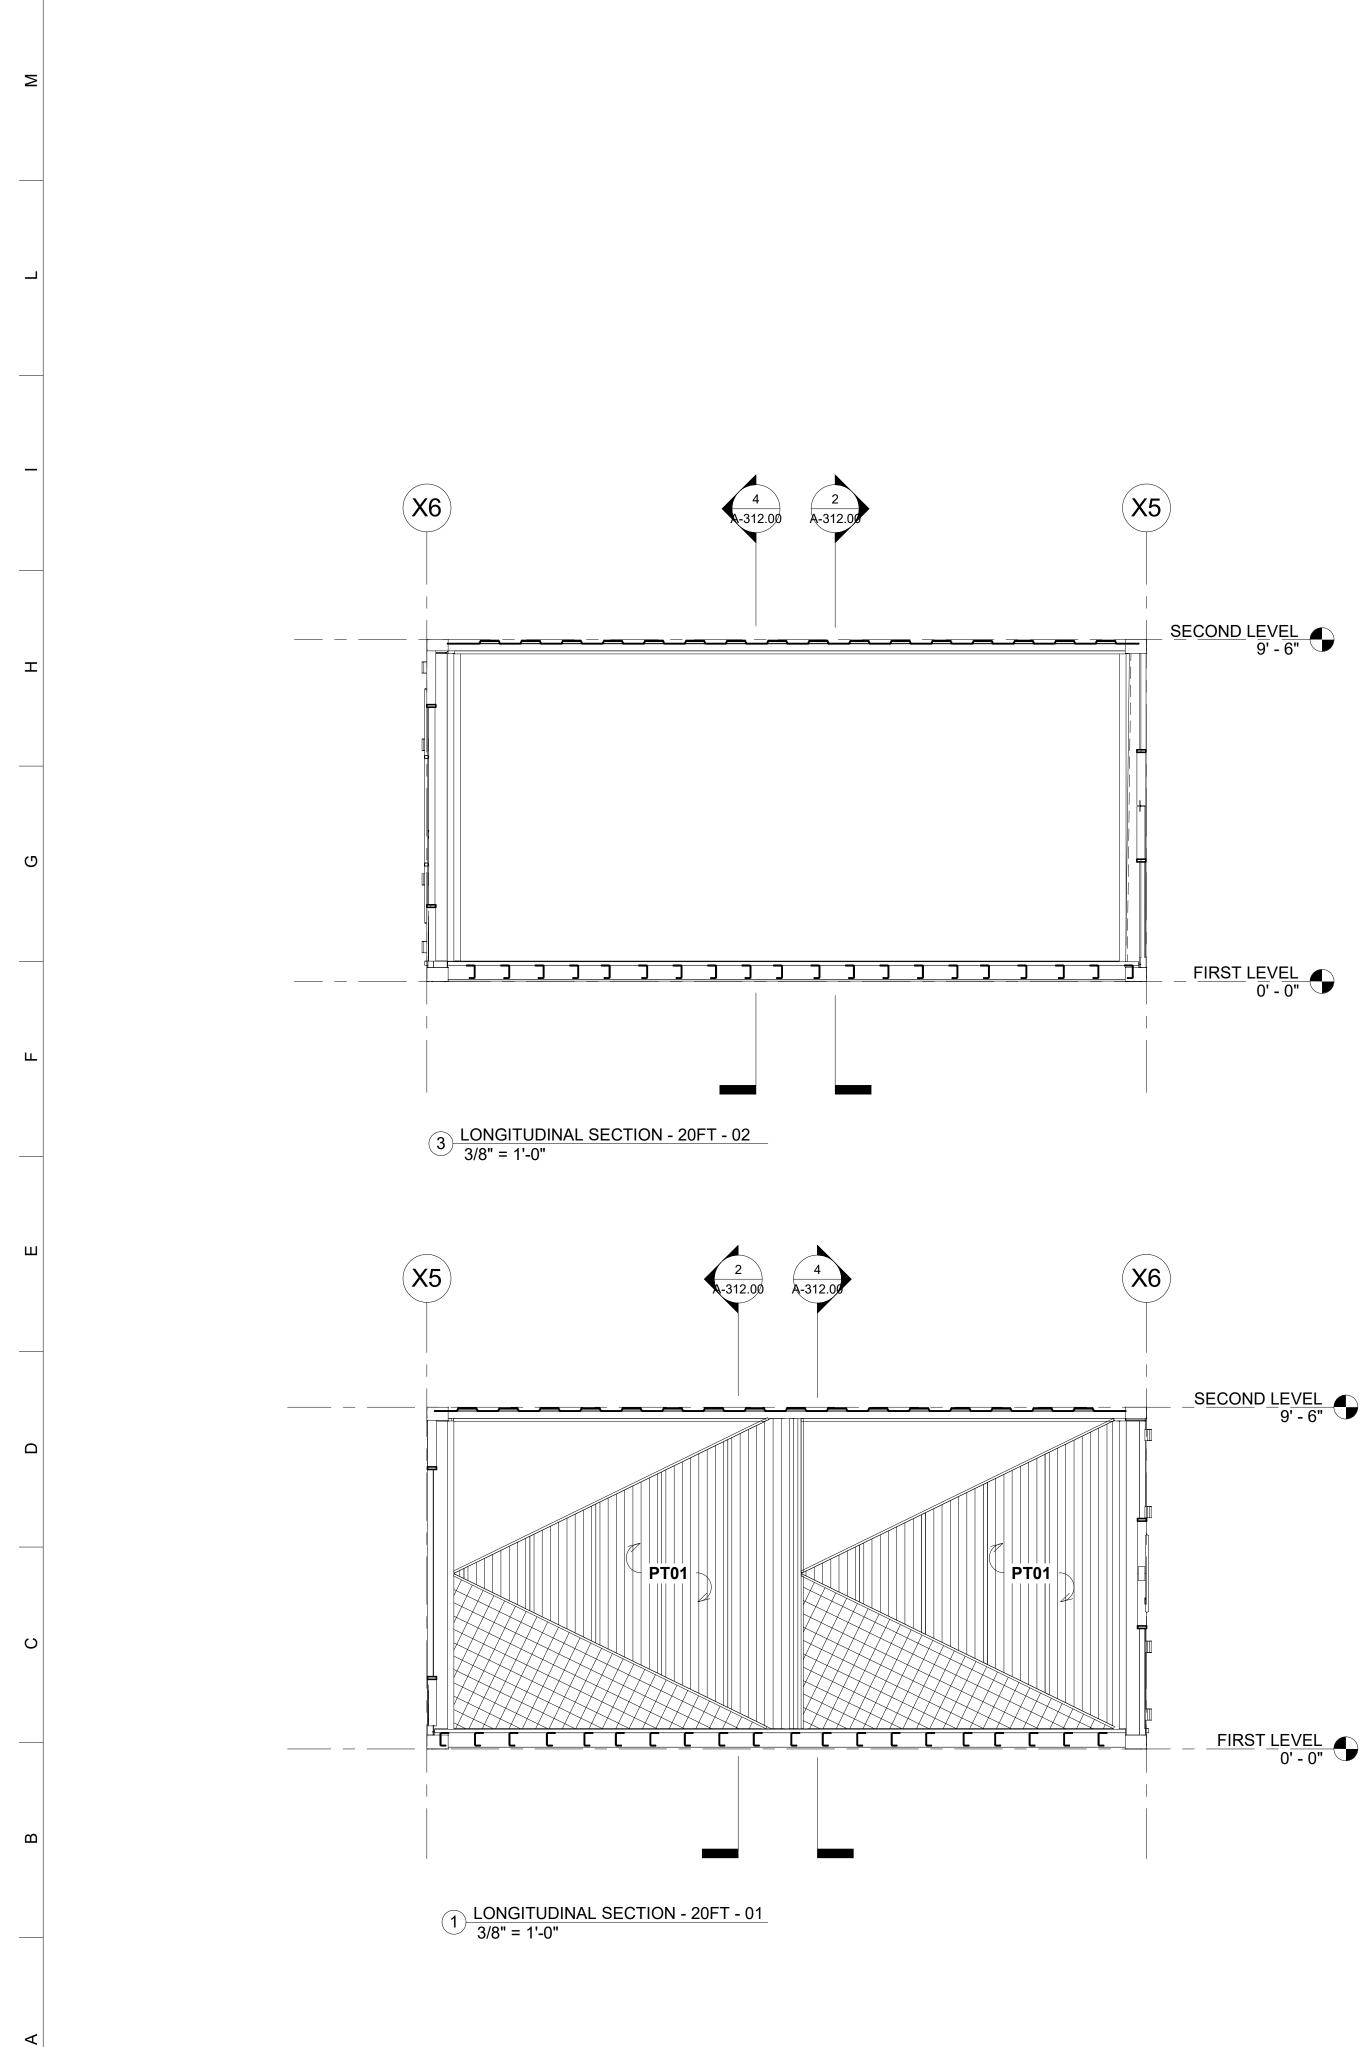

#### **Proposed Action**

A total of four concrete pads are proposed for installation in order to support a planned seasonal art installation at Boston Fish Pier. Two of the concrete pads will be  $10' \times 4'-6'' \times 1'$ , the other two will be  $11' \times 16' \times 2'$  (see Sheet S-01 Site Plan). Corner container anchors will be installed to secure the planned container art installation (see Silman plans, Appendix E). Silt socks or straw bales or other approved siltation controls will be placed in and/or around each storm drain catch basin prior to any excavation (see Sheet S-01). All excavation equipment will be staged within the paved parking lot.