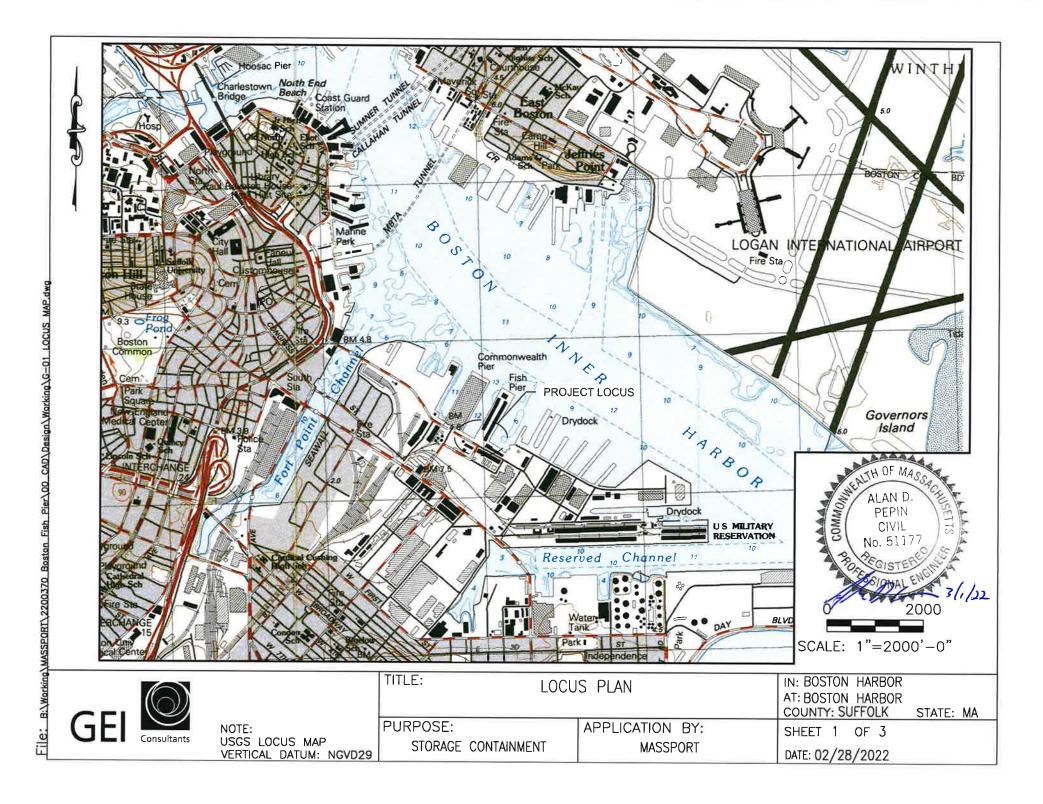

| a. Plan Title                        |                          |
|--------------------------------------|--------------------------|
| JSF                                  | ADP                      |
| b. Prepared By                       | c. Signed and Stamped by |
|                                      | 1" = 10' / 1/4" = 1'     |
| d. Final Revision Date               | e. Scale                 |
| G-01 Locus Map                       | 2/21/22                  |
| f. Additional Plan or Document Title | g. Date                  |

Massachusetts Department of Environmental Protection

Bureau of Resource Protection - Wetlands

- USGS or other map of the area (along with a narrative description, if necessary) containing 1. 🖂 sufficient information for the Conservation Commission and the Department to locate the site. (Electronic filers may omit this item.)
- 2. 🖂 Plans identifying the location of proposed activities (including activities proposed to serve as a Bordering Vegetated Wetland [BVW] replication area or other mitigating measure) relative to the boundaries of each affected resource area.