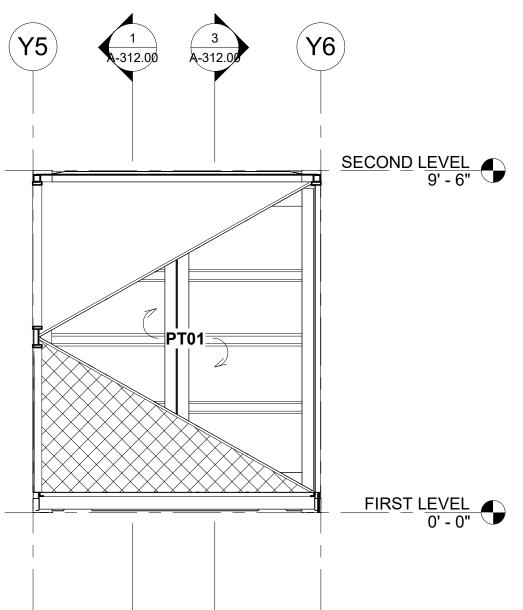

#### **Proposed Action**

A total of four concrete pads are proposed for installation in order to support a planned seasonal art installation at Boston Fish Pier. Two of the concrete pads will be  $10' \times 4'-6'' \times 1'$ , the other two will be  $11' \times 16' \times 2'$  (see Sheet S-01 Site Plan). Corner container anchors will be installed to secure the planned container art installation (see Silman plans, Appendix E). Silt socks or straw bales or other approved siltation controls will be placed in and/or around each storm drain catch basin prior to any excavation (see Sheet S-01). All excavation equipment will be staged within the paved parking lot.