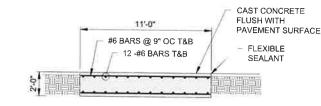

A CONCRETE ANCHOR - SECTION S-02 SCALE: 1/4"=1'-0"

B CONCRETE ANCHOR - SECTION S-02 SCALE: 1/4"=1'-0"

THE REAL REPORT OF THE PRIME PRIME PRIME PRIME PRIME Ø 11. 0 --8" DIP-WA 26'PROP. CB -20+58.54STA 32.54 RIM=9.46 OUT=5.71 12' - 12RCP-SD PROP. DMH-2 STAP 20+58.46, 48.35 RIM=9,62 AN=5.00 INV. INV.\IN=5.00 INV. OUT=5.00 (2)7 DIP VERT. RISERS Ø 19'-12" RCRESD PROP. STORMWATER TR STA. 20 F58.35, 69.40' RIM=9.60~ INV. 1N=5.00 TNV: OUT=5.85 TH OF MA CAST CONCRETE FLUSH WITH PAVEMENT SURFACE ALAN D FLEXIBLE PEPIN SEALANT CIVIL miller. No. 51177 5 -#4 BARS T&B 3/4/22 PRELIMINARY SHEET NAME SHEET NO. SITE PLAN S-01