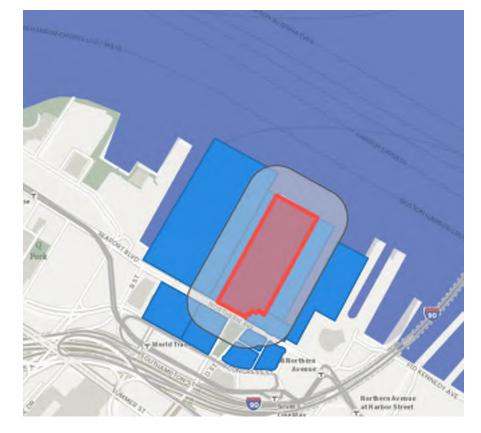

#### Definition and Existing Conditions

Designated Port Area (DPA) consists of those areas specifically designated in 301 CMR 25.00. The project site is located entirely within the South Boston DPA.