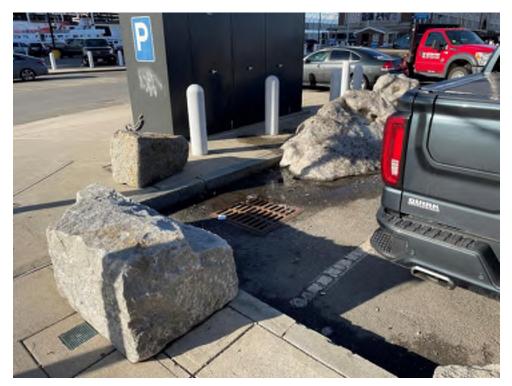

#### **Proposed Action**

A total of four concrete pads are proposed for installation in order to support a planned seasonal art installation at Boston Fish Pier. Two of the concrete pads will be  $10' \times 4'-6'' \times 1'$ , the other two will be  $11' \times 16' \times 2'$  (see Sheet S-01 Site Plan). Corner container anchors will be installed to secure the planned container art installation (see Silman plans, Appendix E). Silt socks or straw bales or other approved siltation controls will be placed in and/or around each storm drain catch basin prior to any excavation (see Sheet S-01). All excavation equipment will be staged within the paved parking lot.

The proposed means, methods, and sequencing for this work are as follows.

- Contact Dig Safe to establish the locations of utilities within the area.
- Contractor to place silt sac or other erosion control measures in all catch basins prior to sawcutting pavement
- Sawcut asphalt and excavate the asphalt and fill to dimensions of concrete anchor blocks as shown on the plans.
- Install steel rebar and cast concrete pads to the edge of excavation filling the excavated area.
- All excavated soils will be placed directly in roll off containers for characterization and evaluation of disposal options (no stockpiling of excavated materials).
- Seal joints between the concrete and existing asphalt with a flexible joint sealant.