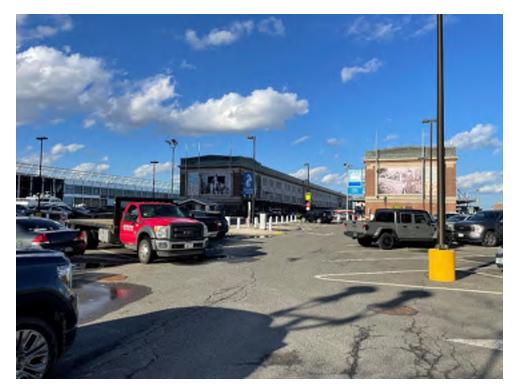

#### **Existing Conditions**

The site of the proposed seasonal art installation is within the bounds of the Boston Fish Pier parking lot. The entire proposed project area lies withing already paved parking lot.