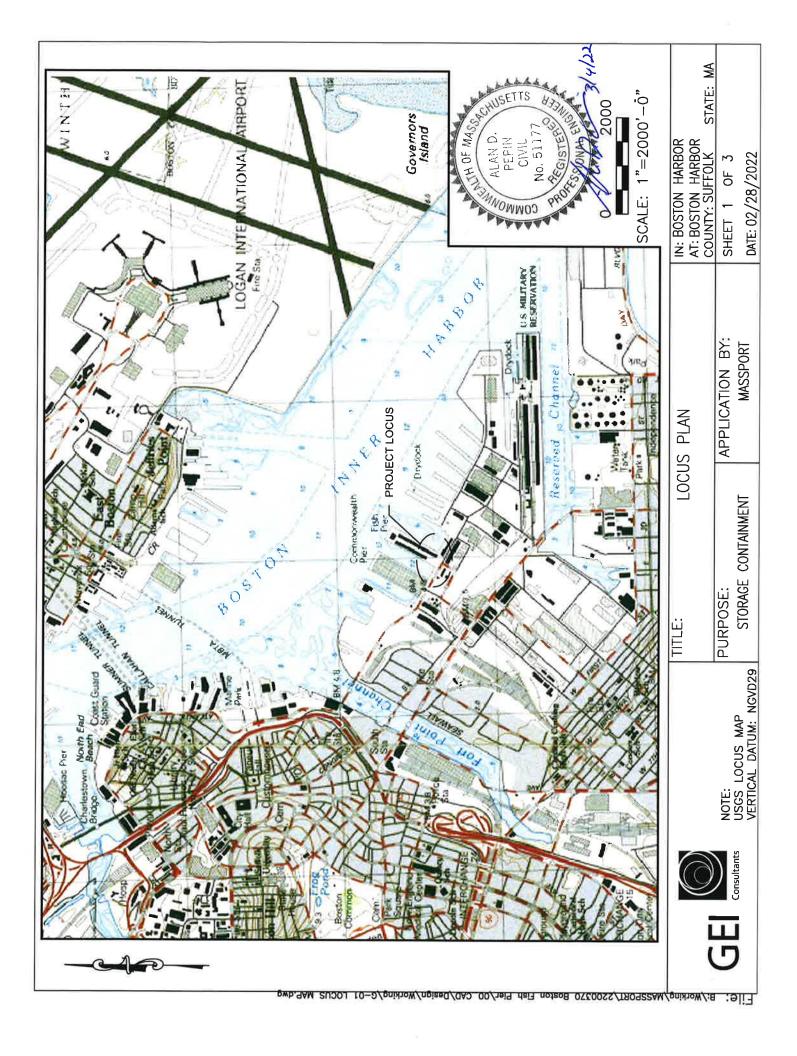

Massachusetts Department of Environmental Protection

Bureau of Resource Protection - Wetlands

- USGS or other map of the area (along with a narrative description, if necessary) containing 1. 🖂 sufficient information for the Conservation Commission and the Department to locate the site. (Electronic filers may omit this item.)
- 2. 🖂 Plans identifying the location of proposed activities (including activities proposed to serve as a Bordering Vegetated Wetland [BVW] replication area or other mitigating measure) relative to the boundaries of each affected resource area.

| a. Plan Title                        |                          |
|--------------------------------------|--------------------------|
| JSF                                  | ADP                      |
| b. Prepared By                       | c. Signed and Stamped by |
|                                      | 1" = 10' / 1/4" = 1'     |
| d. Final Revision Date               | e. Scale                 |
| G-01 Locus Map                       | 2/21/22                  |
| f. Additional Plan or Document Title | g. Date                  |