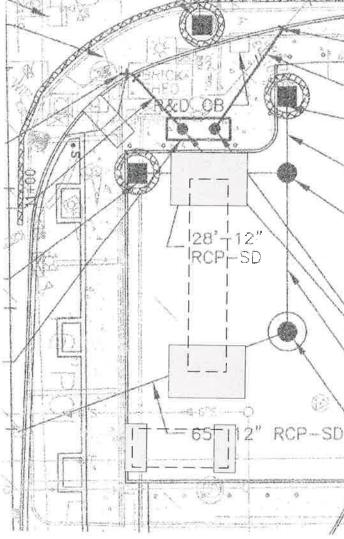

#### UTILITIES PLAN SCALE: 1"=10'-0"

- 1) SAWCUT ASPHALT AND EXCAVATE TO DIMENSIONS OF CONCRETE ANCHOR BLOCKS. CAST ANCHOR BLOCKS TO EDGE OF EXCAVATION. PLACE EXCAVATED SOIL IN ROLL OFF CONTAINERS FOR CHARACTERIZATION AND EVALUATION OF DISPOSAL OPTIONS.
- 2) PROVIDE TOOLED EDGE AT CONCRETE BLOCK EDGES AND SEAL JOINT BETWEEN CONCRETE
- AND EXISTING ASPHALT WITH A FLEXIBLE JOINT SEALANT.
- 3) CONTRACTOR TO PLACE SILT SACK IN ALL CATCH BASINS PRIOR TO SAWCUTTING PAVEMENT,
   4) FINISH TOP OF CONCRETE WITH A FINE BRISTLE BROOM FINISH.
- 5) SEE ATTACHMENT A FOR SILMAN DRAWINGS FOR CONTRACTOR DETAILS.
- ELEVATIONS ARE BASED ON THE NATIONAL GEODETIC VERTICAL DATUM OF 1929 (NGVD 29).

A CONCRETE ANCHOR - SECTION S-02 SCALE: 1/4"=1'-0"

B CONCRETE ANCHOR - SECTION S-02 SCALE: 1/4"=1'-0"

THE REAL REPORT OF THE PRIME PRIME PRIME PRIME PRIME Ø 11. 0 --8" DIP-WA 26'PROP. CB -20+58.54STA 32.54 RIM=9.46 OUT=5.71 12' - 12RCP-SD PROP. DMH-2 STAP 20+58.46, 48.35 RIM=9,62 AN=5.00 INV. INV.\IN=5.00 INV. OUT=5.00 (2)7 DIP VERT. RISERS Ø 19'-12" RCRESD PROP. STORMWATER TR STA. 20 F58.35, 69.40' RIM=9.60~ INV. 1N=5.00 TNV: OUT=5.85 TH OF MA CAST CONCRETE FLUSH WITH PAVEMENT SURFACE ALAN D FLEXIBLE PEPIN SEALANT CIVIL miller. No. 51177 5 -#4 BARS T&B 3/4/22 PRELIMINARY SHEET NAME SHEET NO. SITE PLAN S-01