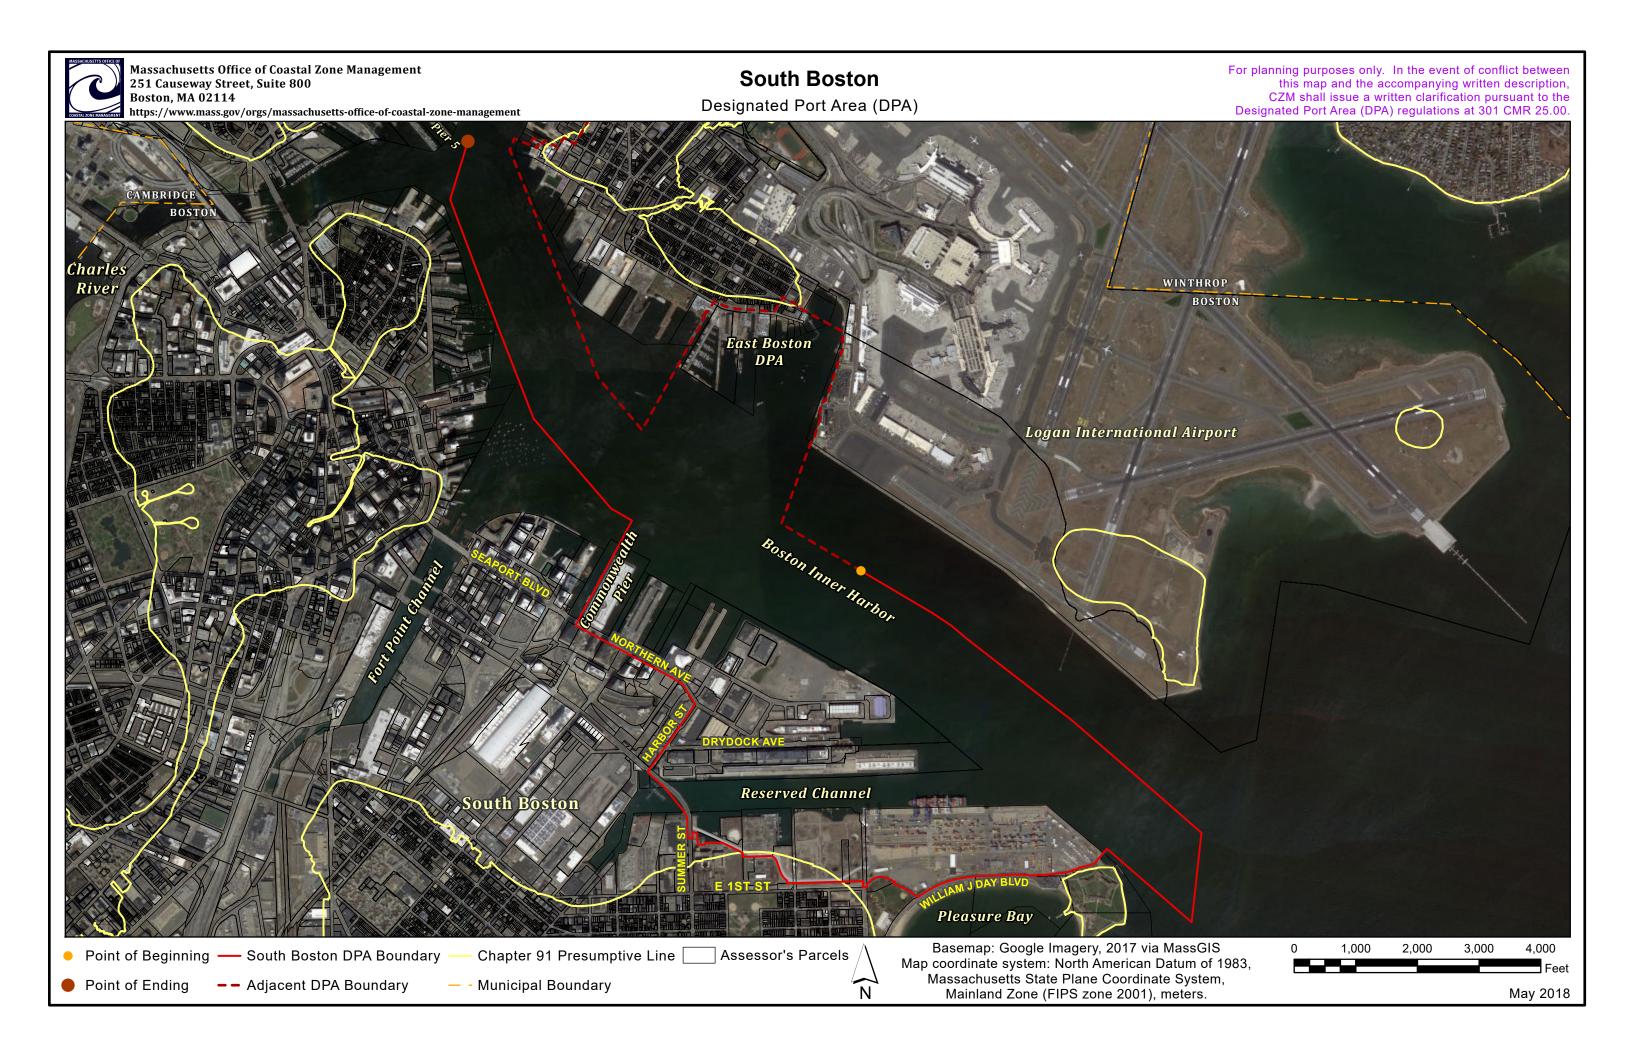

#### Definition and Existing Conditions

Designated Port Area (DPA) consists of those areas specifically designated in 301 CMR 25.00. The project site is located entirely within the South Boston DPA.

#### Compliance with Performance Standards

Applicable performance standards for activities conducted within this resource area are defined at 310 CMR 10.26 (3 and 4).

#### Performance Standard 3

Performance Standard 3 states that projects shall be designed and constructed, using best practical measures, so as to minimize adverse effects on marine fisheries caused by changes in water circulation and water quality, including, but not limited to, other than natural fluctuations in the level of dissolved oxygen, temperature or turbidity, or the addition of pollutants.

#### Compliance with Performance Standard 3

The proposed excavations will have no direct impact on marine fisheries as all work will be conducted within upland areas of the Boston Fish Pier. Best practical measures to be implemented include the installation of erosion controls prior to initiation of asphalt saw cutting and construction.

#### Performance Standard 4

Performance Standard 4 states that projects shall be designed and constructed, using the best practical measures, so as to minimize, adverse effects on storm damage prevention or flood control caused by changes in such land's ability to provide support for adjacent coastal banks or adjacent coastal engineering structures.

#### Compliance with Performance Standard 4

The proposed concrete pad installations will have no impact on storm damage prevention or flood control at the project site. The excavations will be completely filled with concrete to match existing grades. Care will be taken in the excavation of the existing asphalt to ensure that no damage is done to the existing stormwater control structures.