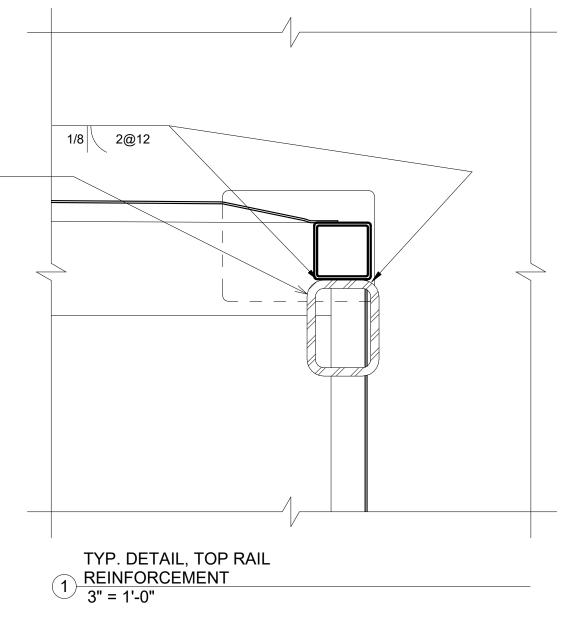

#### **Proposed Action**

A total of four concrete pads are proposed for installation in order to support a planned seasonal art installation at Boston Fish Pier. Two of the concrete pads will be  $10' \times 4'-6'' \times 1'$ , the other two will be  $11' \times 16' \times 2'$  (see Sheet S-01 Site Plan). Corner container anchors will be installed to secure the planned container art installation (see Silman plans, Appendix E). Silt socks or straw bales or other approved siltation controls will be placed in and/or around each storm drain catch basin prior to any excavation (see Sheet S-01). All excavation equipment will be staged within the paved parking lot.