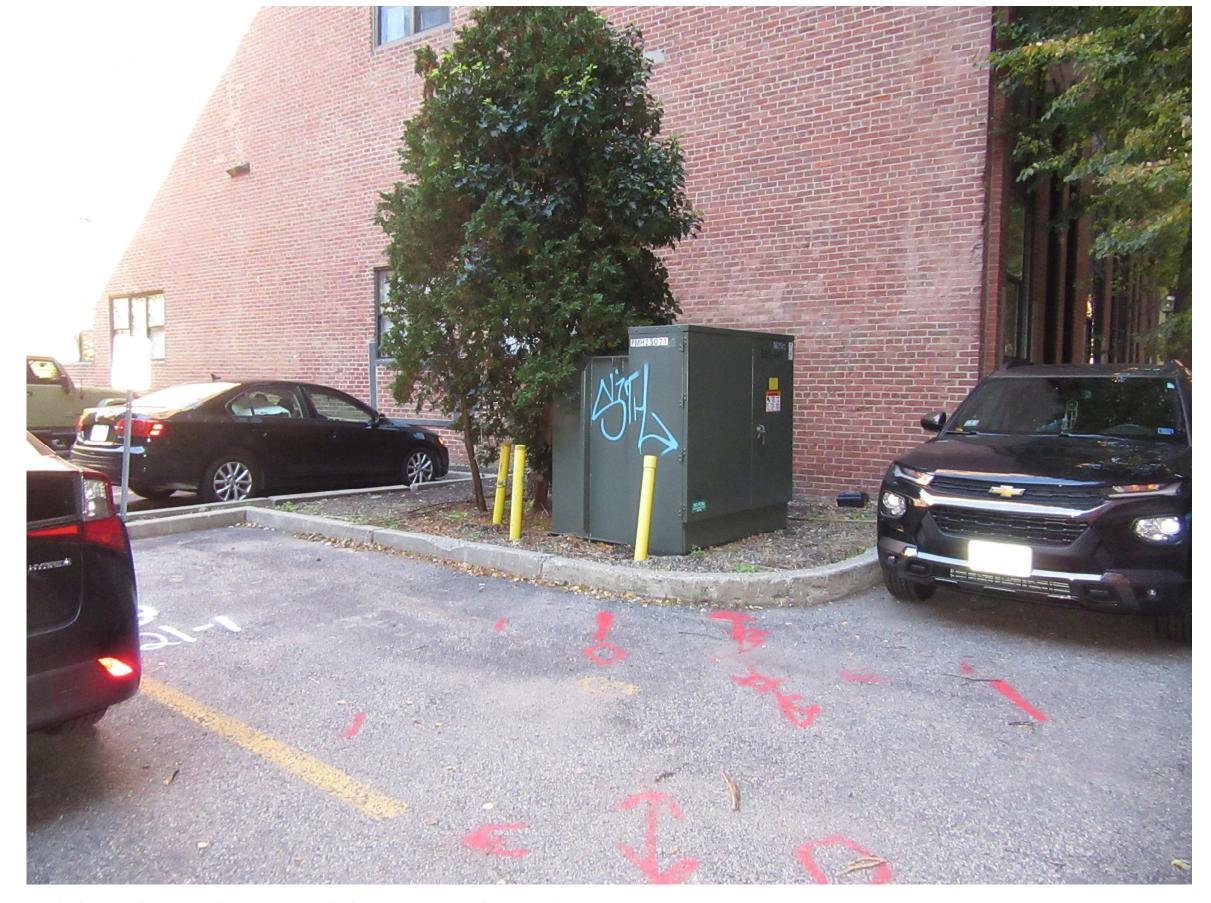

PHOTO 3 - 11 SLEEPER STREET PARCEL - VIEW NORTHEAST

PHOTO 4 - 11 SLEEPER STREET PARCEL - TRANSFORMER AT FAR RIGHT - VIEW NORTHEAST

PHOTO 5 - 11 SLEEPER STREET TRANSFORMER - VIEW NORTHWEST

12/21/21

PHOTO 6 - 11 SLEEPER STREET TRANSFORMER - VIEW NORTHEAST