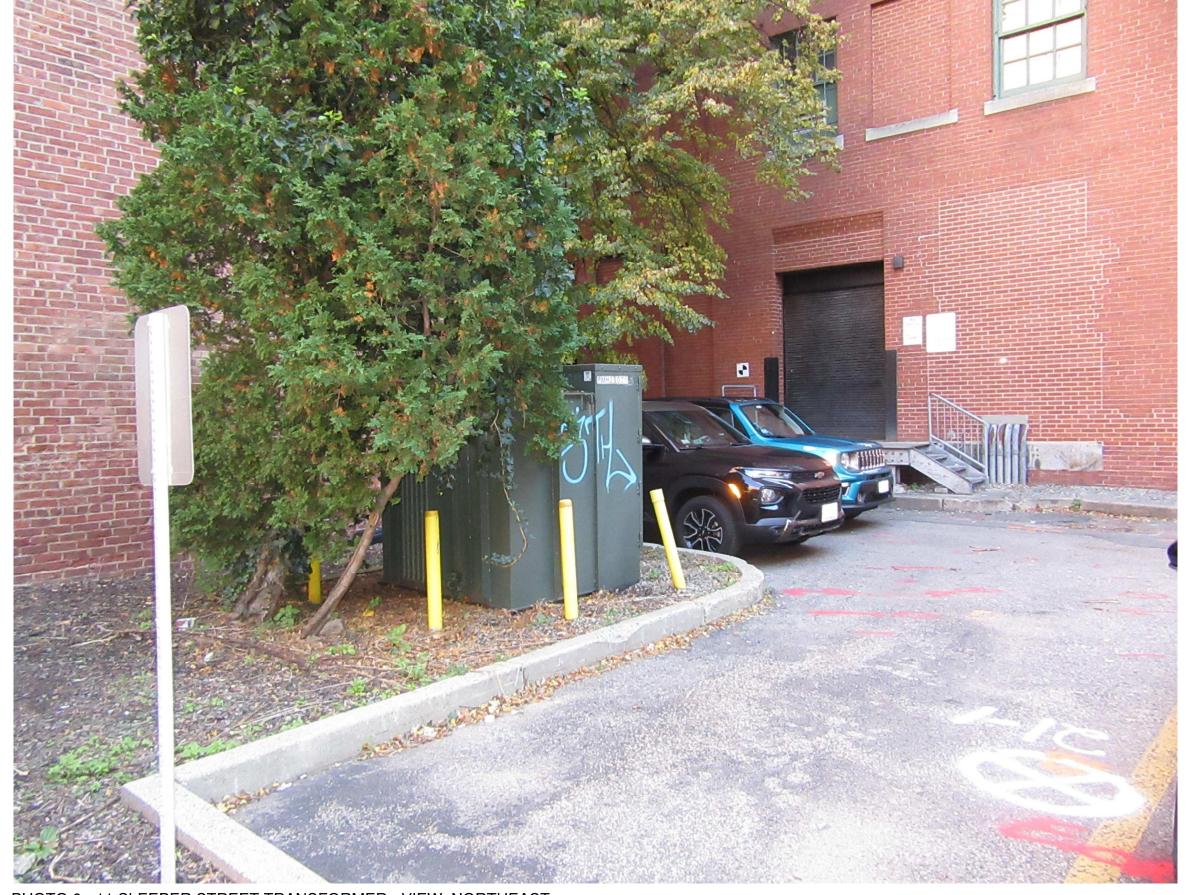

PHOTO 3 - 11 SLEEPER STREET PARCEL - VIEW NORTHEAST

PHOTO 4 - 11 SLEEPER STREET PARCEL - TRANSFORMER AT FAR RIGHT - VIEW NORTHEAST

PHOTO 5 - 11 SLEEPER STREET TRANSFORMER - VIEW NORTHWEST

12/21/21

PHOTO 6 - 11 SLEEPER STREET TRANSFORMER - VIEW NORTHEAST