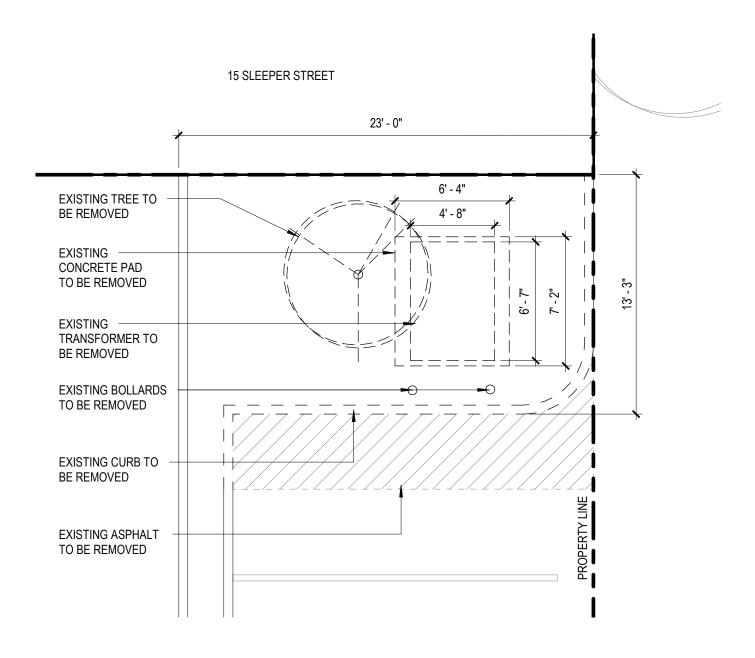

2 ENLARGED - SITE PLAN - DEMOLITION
3/16" = 1'-0"

ENLARGED SITE PLAN
3/16" = 1'-0"

<sup>\*</sup> NOTE: CLEARANCES SHOWN ARE BASED ON UTILITY PROVIDER STANDARDS

EXAMPLE PHOTO OF FLOOD SHIELD LAYOUT - DEPLOYED