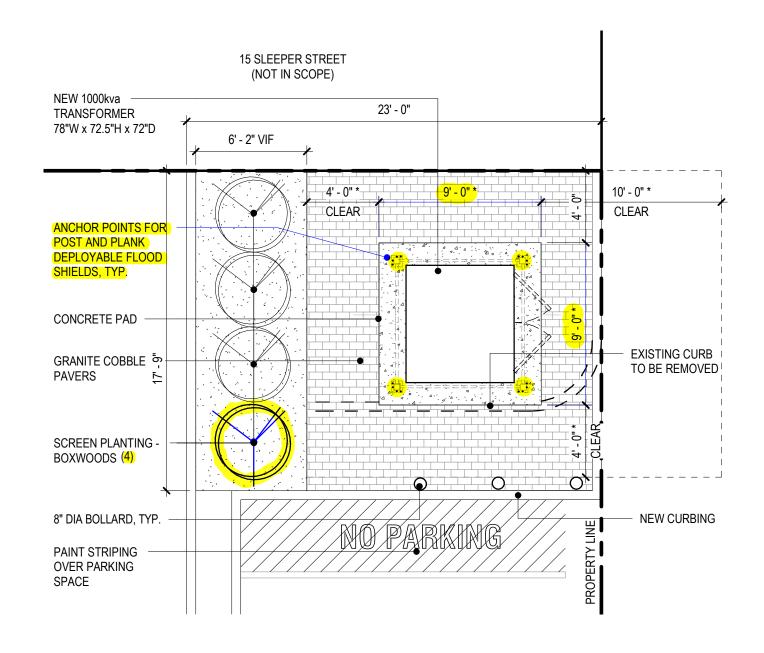

2 ENLARGED - SITE PLAN - DEMOLITION
3/16" = 1'-0"

ENLARGED SITE PLAN
3/16" = 1'-0"

<sup>\*</sup> NOTE: CLEARANCES SHOWN ARE BASED ON UTILITY PROVIDER STANDARDS

EXAMPLE PHOTO OF FLOOD SHIELD LAYOUT - DEPLOYED