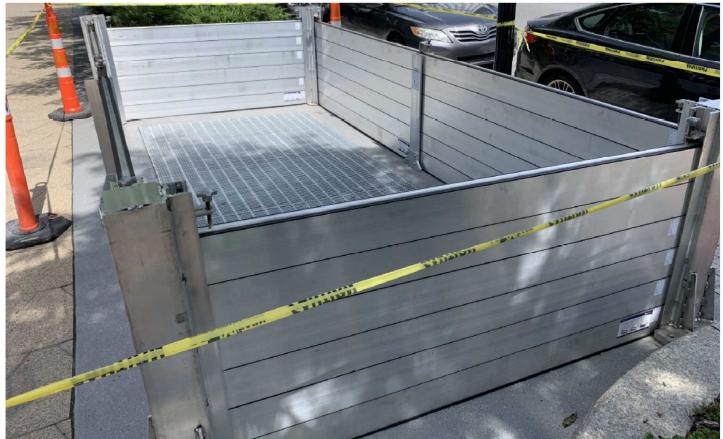

2 ENLARGED - SITE PLAN - DEMOLITION
3/16" = 1'-0"

ENLARGED SITE PLAN
3/16" = 1'-0"

<sup>\*</sup> NOTE: CLEARANCES SHOWN ARE BASED ON UTILITY PROVIDER STANDARDS

EXAMPLE PHOTO OF FLOOD SHIELD LAYOUT - DEPLOYED