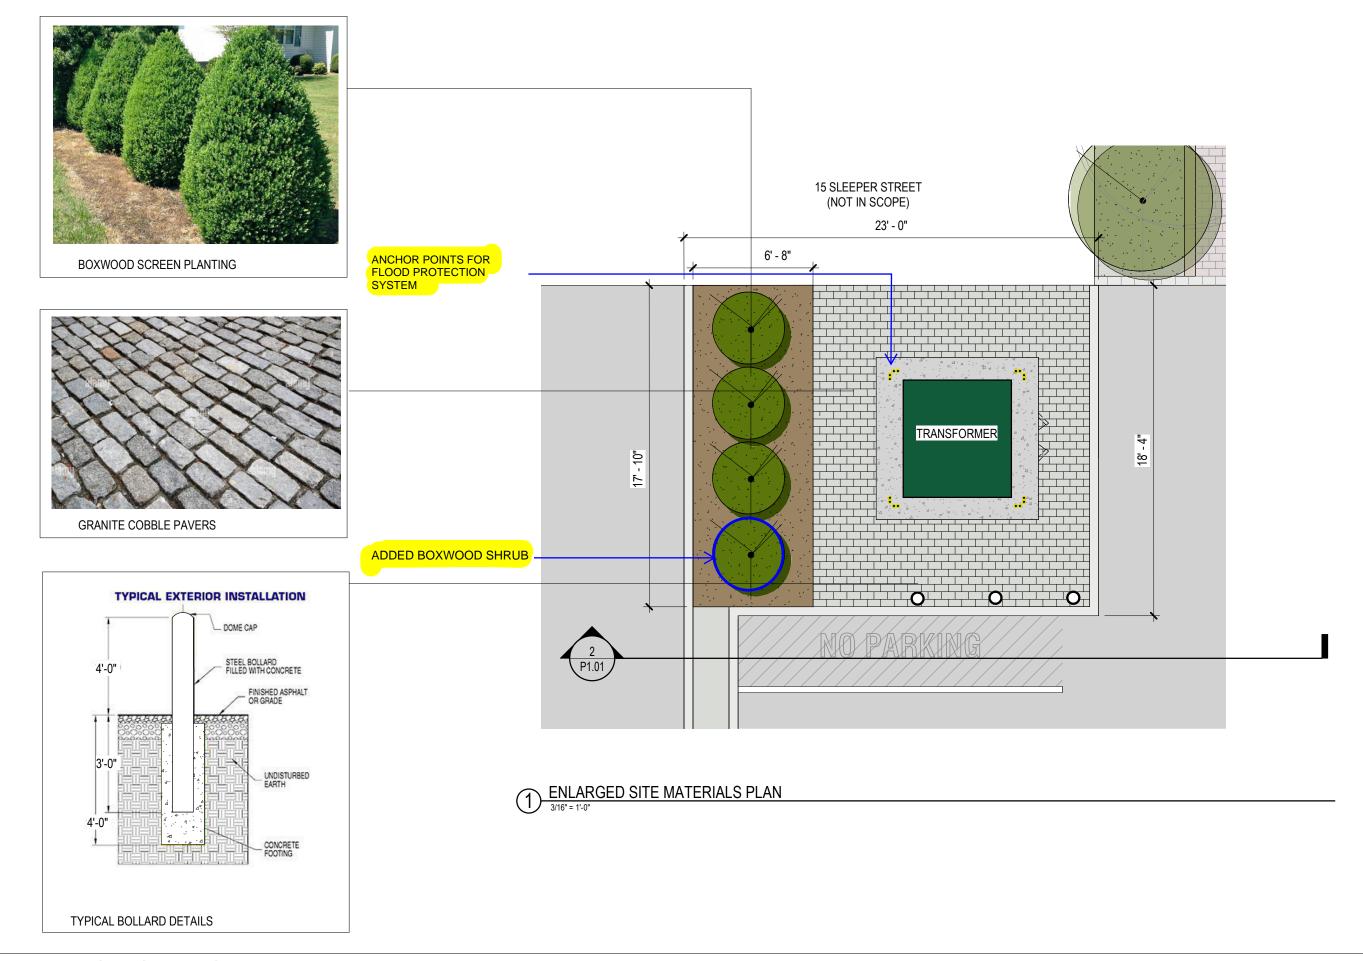

2 ENLARGED - SITE PLAN - DEMOLITION
3/16" = 1'-0"

ENLARGED SITE PLAN
3/16" = 1'-0"

<sup>\*</sup> NOTE: CLEARANCES SHOWN ARE BASED ON UTILITY PROVIDER STANDARDS

EXAMPLE PHOTO OF FLOOD SHIELD LAYOUT - DEPLOYED

EXAMPLE PHOTO OF ANCHOR POINTS FOR FLOOD SHIELD LAYOUT - UNDEPLOYED

12 FARNSWORTH ST

03/22/22