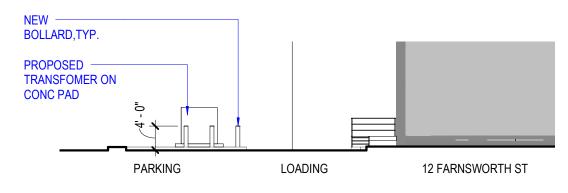

12/21/21

**EXISTING PHOTOS** 

12/21/21

PROPOSED TRANSFORMER

12/21/21

3) SITE SECTION A

TRANSFORMER REPLACEMENT - SITE PLAN 1/16" = 1'-0"

CONC. PAD **DEPLOYABLE FLOOD PROTECTION BARRIER** PROPOSED TRANSFORMER (1 P1.03C) 11 SLEEPER STREET EXISTING DUMPSTER ENLCOSURE 12 FARNSWORTH STREET

WESTERLY PASSAGE

3 SITE SECTION A - WITH DEPLOYABLE FLOOD PROTECTION

1/8" = 1'-0"

TRANSFORMER REPLACEMENT - SITE PLAN 1/16" = 1'-0"

15 SLEEPER STREET

12 FARNSWORTH ST

Denotes changes made since

24 FARNSWORTH STREET