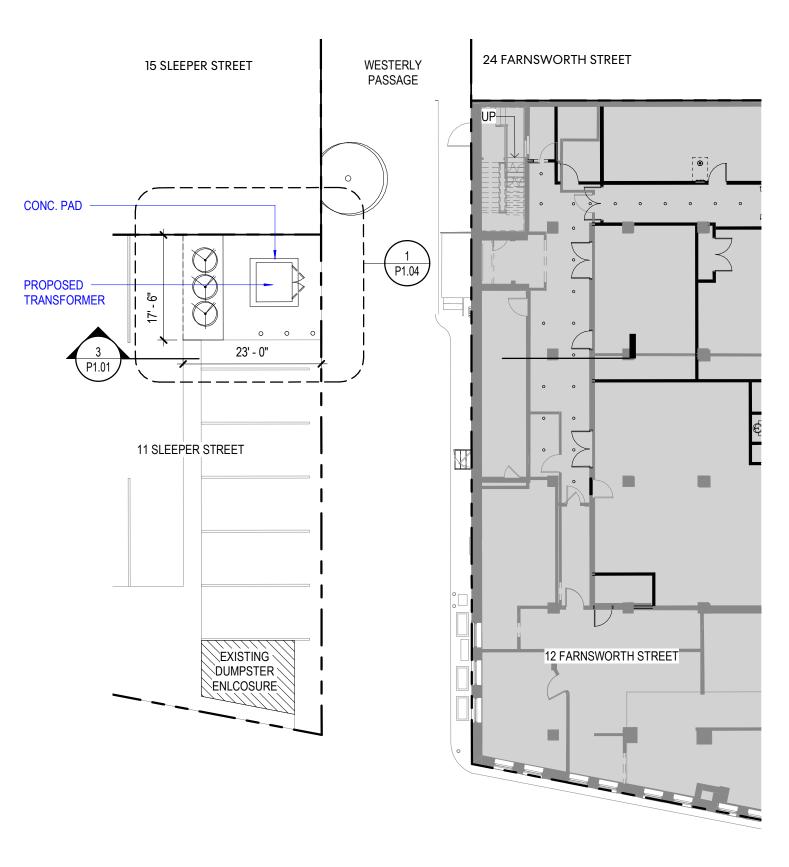

12/21/21

**EXISTING PHOTOS** 

12/21/21

PROPOSED TRANSFORMER

12/21/21

3) SITE SECTION A

TRANSFORMER REPLACEMENT - SITE PLAN 1/16" = 1'-0"

CONC. PAD **DEPLOYABLE FLOOD PROTECTION BARRIER** PROPOSED TRANSFORMER (1 P1.03C) 11 SLEEPER STREET EXISTING DUMPSTER ENLCOSURE 12 FARNSWORTH STREET

WESTERLY PASSAGE

3 SITE SECTION A - WITH DEPLOYABLE FLOOD PROTECTION

1/8" = 1'-0"

TRANSFORMER REPLACEMENT - SITE PLAN 1/16" = 1'-0"

15 SLEEPER STREET

12 FARNSWORTH ST

Denotes changes made since

24 FARNSWORTH STREET