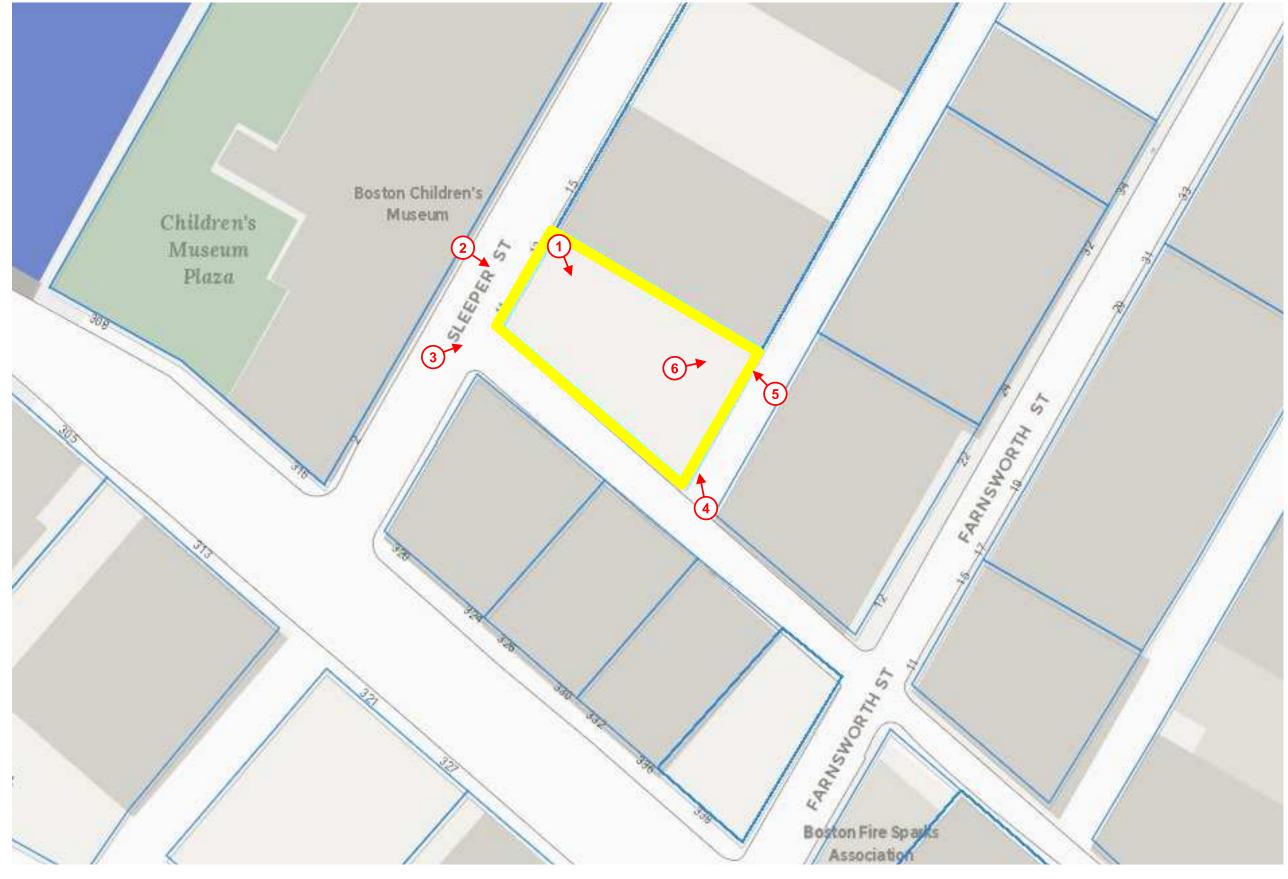

## 11 Sleeper Street

**UPDATED MARCH 2022** 

PO.02 - 11 SLEEPER STREET-SURVEY

11 Sleeper Street, Boston, MA

Photograph Location Key

PHOTO 1 - 11 SLEEPER STREET PARCEL - VIEW SOUTHEAST

PHOTO 2 - 11 SLEEPER STREET PARCEL - VIEW EAST