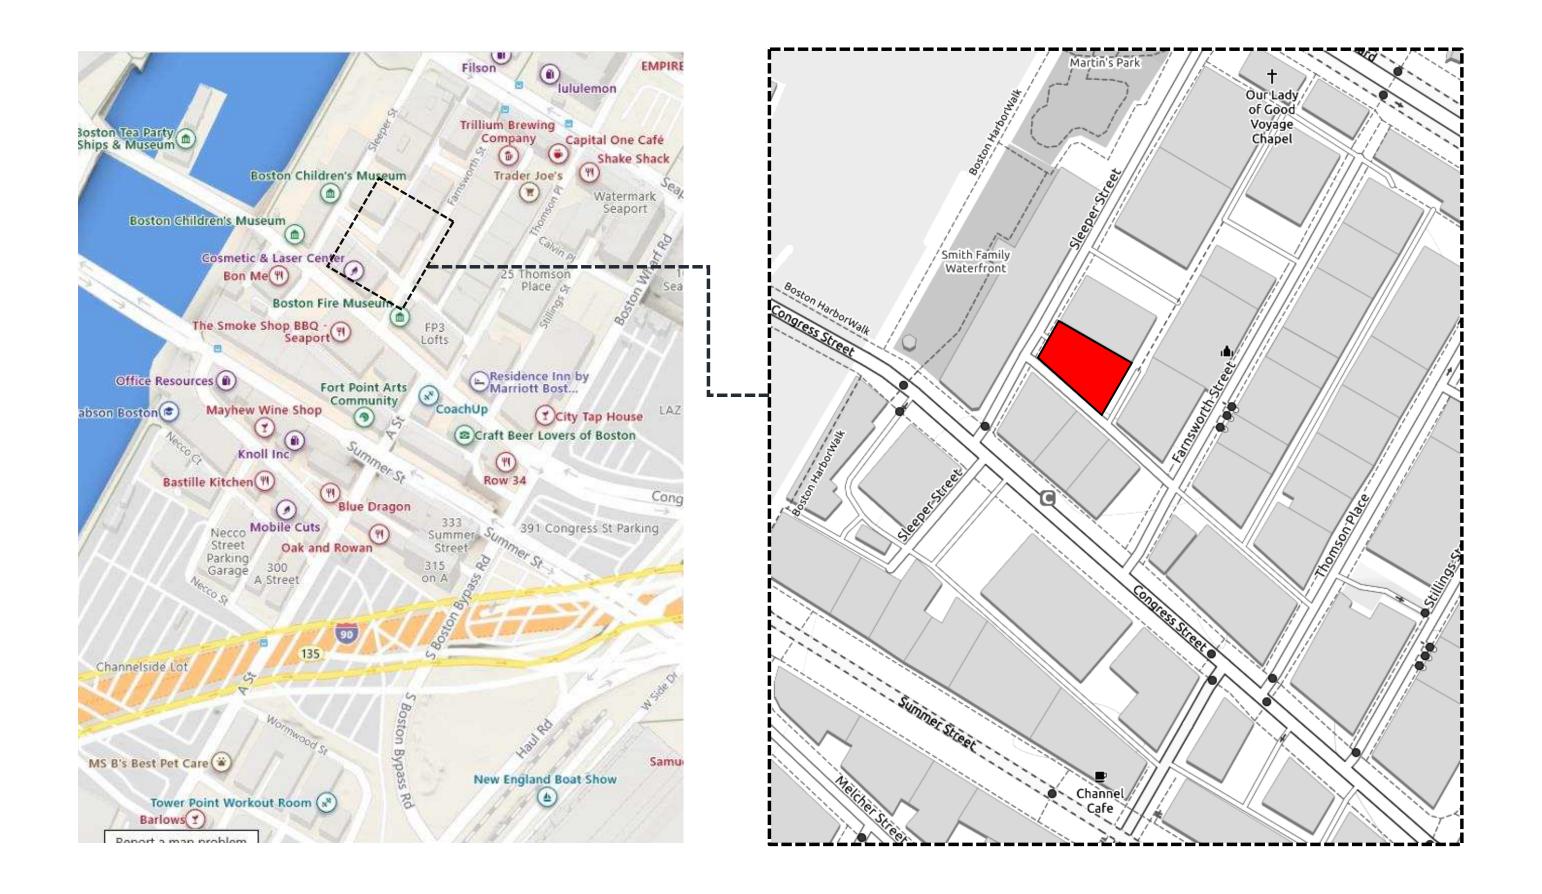

## 11 Sleeper Street

**UPDATED MARCH 2022** 

PO.02 - 11 SLEEPER STREET-SURVEY

11 Sleeper Street, Boston, MA

Photograph Location Key

PHOTO 1 - 11 SLEEPER STREET PARCEL - VIEW SOUTHEAST

PHOTO 2 - 11 SLEEPER STREET PARCEL - VIEW EAST