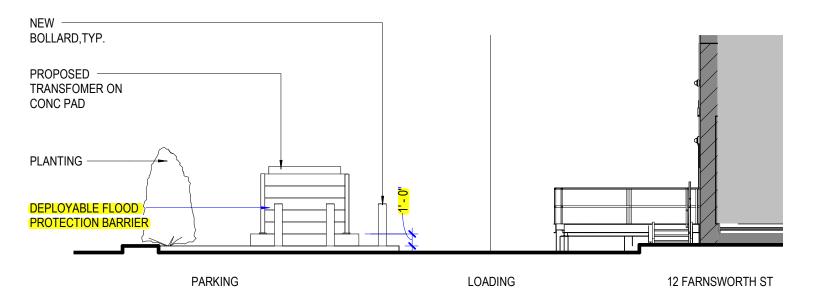

12/21/21

**EXISTING PHOTOS** 

12/21/21

PROPOSED TRANSFORMER

12/21/21

3) SITE SECTION A

TRANSFORMER REPLACEMENT - SITE PLAN 1/16" = 1'-0"

CONC. PAD **DEPLOYABLE FLOOD PROTECTION BARRIER** PROPOSED TRANSFORMER (1 P1.03C) 11 SLEEPER STREET EXISTING DUMPSTER ENLCOSURE 12 FARNSWORTH STREET

WESTERLY PASSAGE

3 SITE SECTION A - WITH DEPLOYABLE FLOOD PROTECTION

1/8" = 1'-0"

TRANSFORMER REPLACEMENT - SITE PLAN 1/16" = 1'-0"

15 SLEEPER STREET

12 FARNSWORTH ST

Denotes changes made since

24 FARNSWORTH STREET