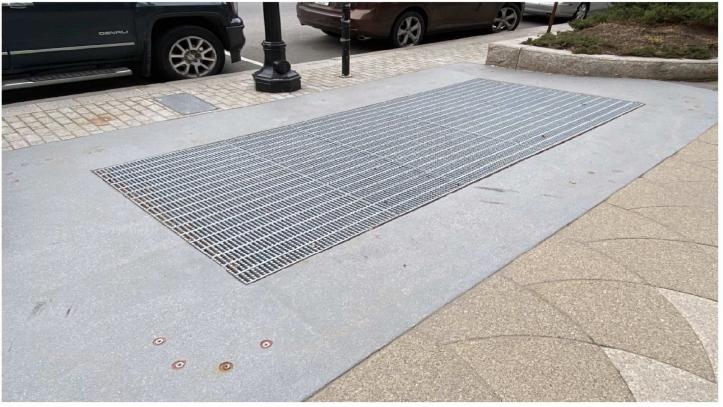

EXAMPLE PHOTO OF ANCHOR POINTS FOR FLOOD SHIELD LAYOUT - UNDEPLOYED

12 FARNSWORTH ST

03/22/22