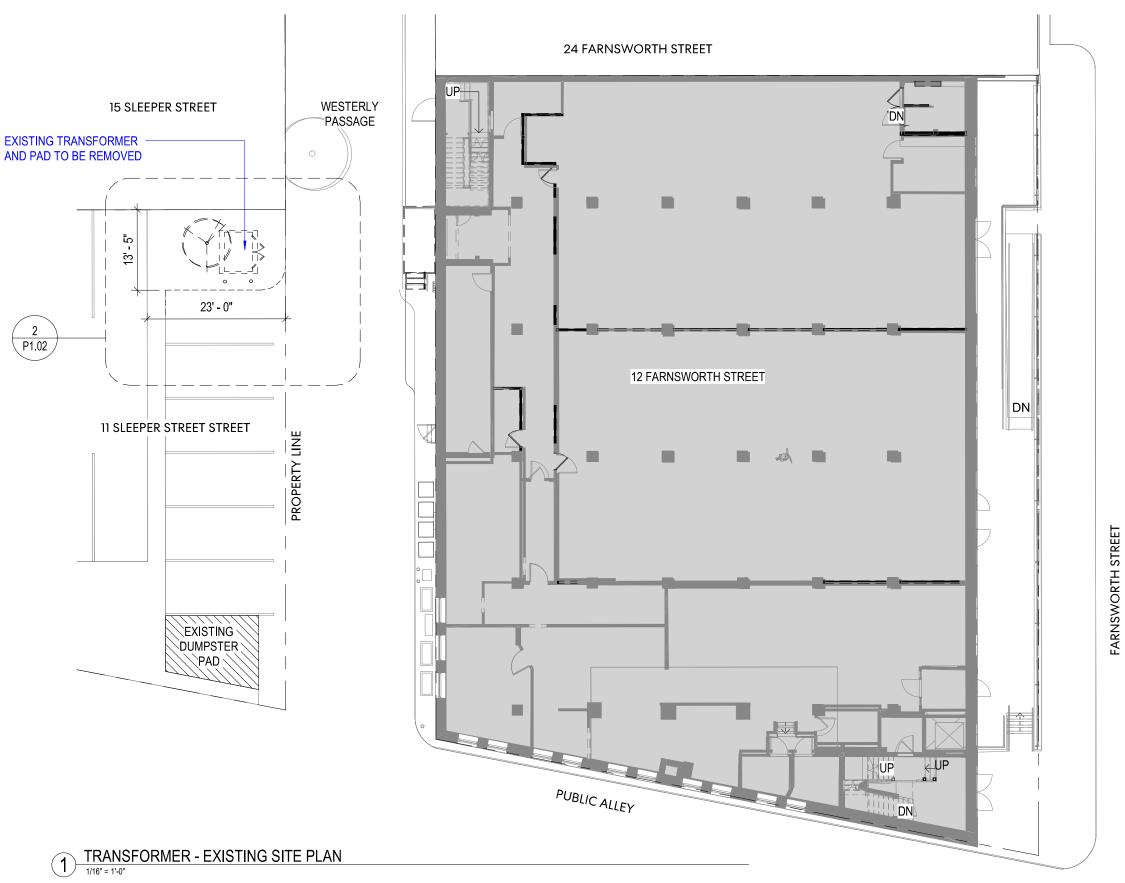

2 ENLARGED - SITE PLAN - DEMOLITION
3/16" = 1'-0"

ENLARGED SITE PLAN
3/16" = 1'-0"

<sup>\*</sup> NOTE: CLEARANCES SHOWN ARE BASED ON UTILITY PROVIDER STANDARDS

EXAMPLE PHOTO OF FLOOD SHIELD LAYOUT - DEPLOYED