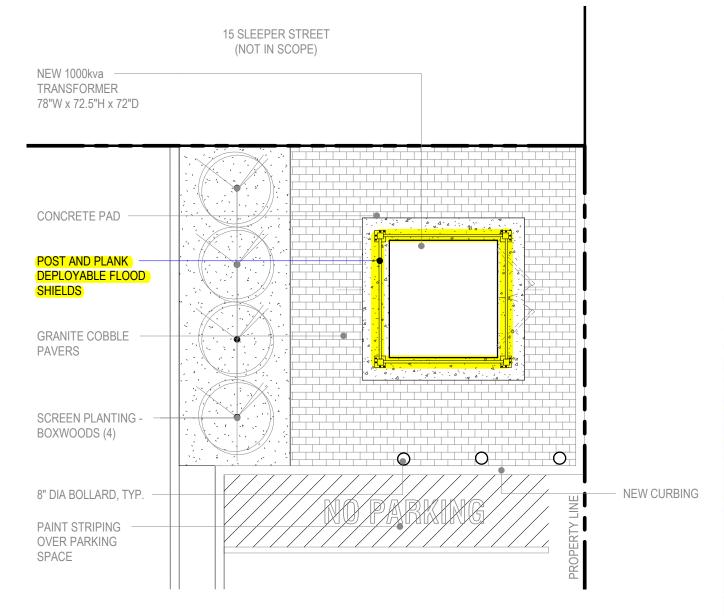

## 11 Sleeper Street

**UPDATED MARCH 2022** 

PO.02 - 11 SLEEPER STREET-SURVEY

11 Sleeper Street, Boston, MA

Photograph Location Key

PHOTO 1 - 11 SLEEPER STREET PARCEL - VIEW SOUTHEAST

PHOTO 2 - 11 SLEEPER STREET PARCEL - VIEW EAST

PHOTO 3 - 11 SLEEPER STREET PARCEL - VIEW NORTHEAST

PHOTO 4 - 11 SLEEPER STREET PARCEL - TRANSFORMER AT FAR RIGHT - VIEW NORTHEAST

PHOTO 5 - 11 SLEEPER STREET TRANSFORMER - VIEW NORTHWEST

12/21/21

PHOTO 6 - 11 SLEEPER STREET TRANSFORMER - VIEW NORTHEAST

12/21/21

**EXISTING PHOTOS** 

12/21/21

PROPOSED TRANSFORMER

12/21/21

3) SITE SECTION A

TRANSFORMER REPLACEMENT - SITE PLAN 1/16" = 1'-0"

CONC. PAD **DEPLOYABLE FLOOD PROTECTION BARRIER** PROPOSED TRANSFORMER (1 P1.03C) 11 SLEEPER STREET EXISTING DUMPSTER ENLCOSURE 12 FARNSWORTH STREET