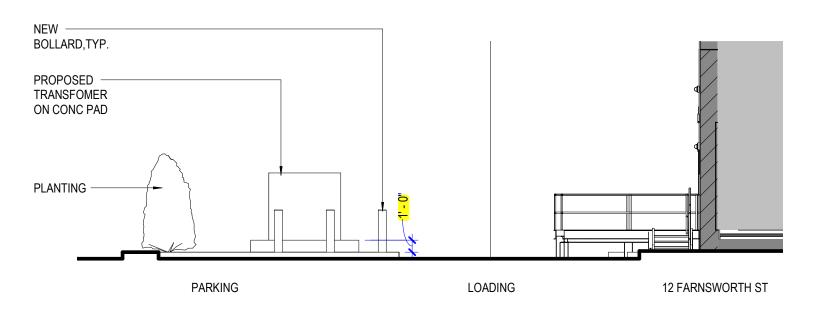

12/21/21

**EXISTING PHOTOS** 

12/21/21

PROPOSED TRANSFORMER

12/21/21

3) SITE SECTION A

TRANSFORMER REPLACEMENT - SITE PLAN 1/16" = 1'-0"

CONC. PAD **DEPLOYABLE FLOOD PROTECTION BARRIER** PROPOSED TRANSFORMER (1 P1.03C) 11 SLEEPER STREET EXISTING DUMPSTER ENLCOSURE 12 FARNSWORTH STREET

WESTERLY PASSAGE

3 SITE SECTION A - WITH DEPLOYABLE FLOOD PROTECTION

1/8" = 1'-0"

TRANSFORMER REPLACEMENT - SITE PLAN 1/16" = 1'-0"

15 SLEEPER STREET

12 FARNSWORTH ST

Denotes changes made since

24 FARNSWORTH STREET