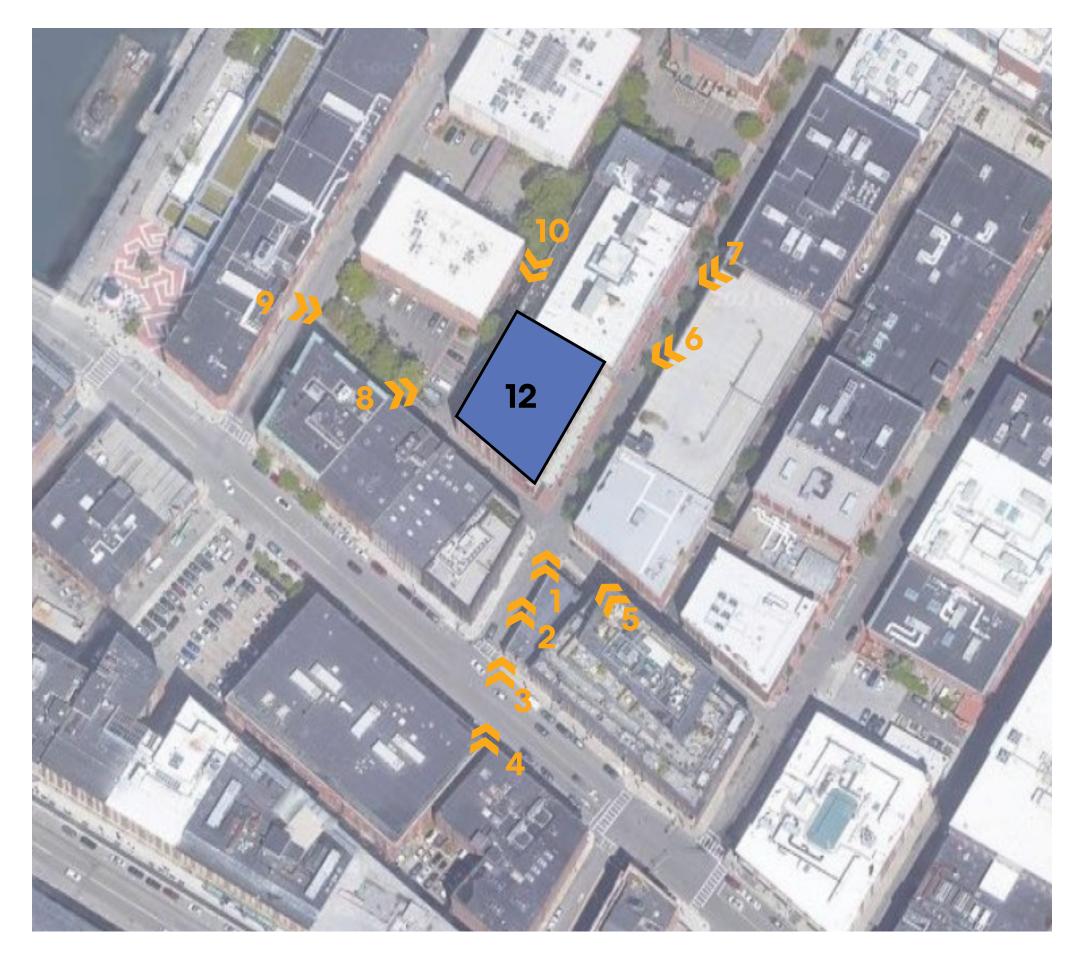

#### **Site Location and Context**

## Site Plan (Existing)

12 Farnsworth Street

FARNSWORTH STREET

17 FARNSWORTH STREET

11 FARNSWORTH STREET

## Site Plan (Proposed)

17 FARNSWORTH STREET

11 FARNSWORTH STREET