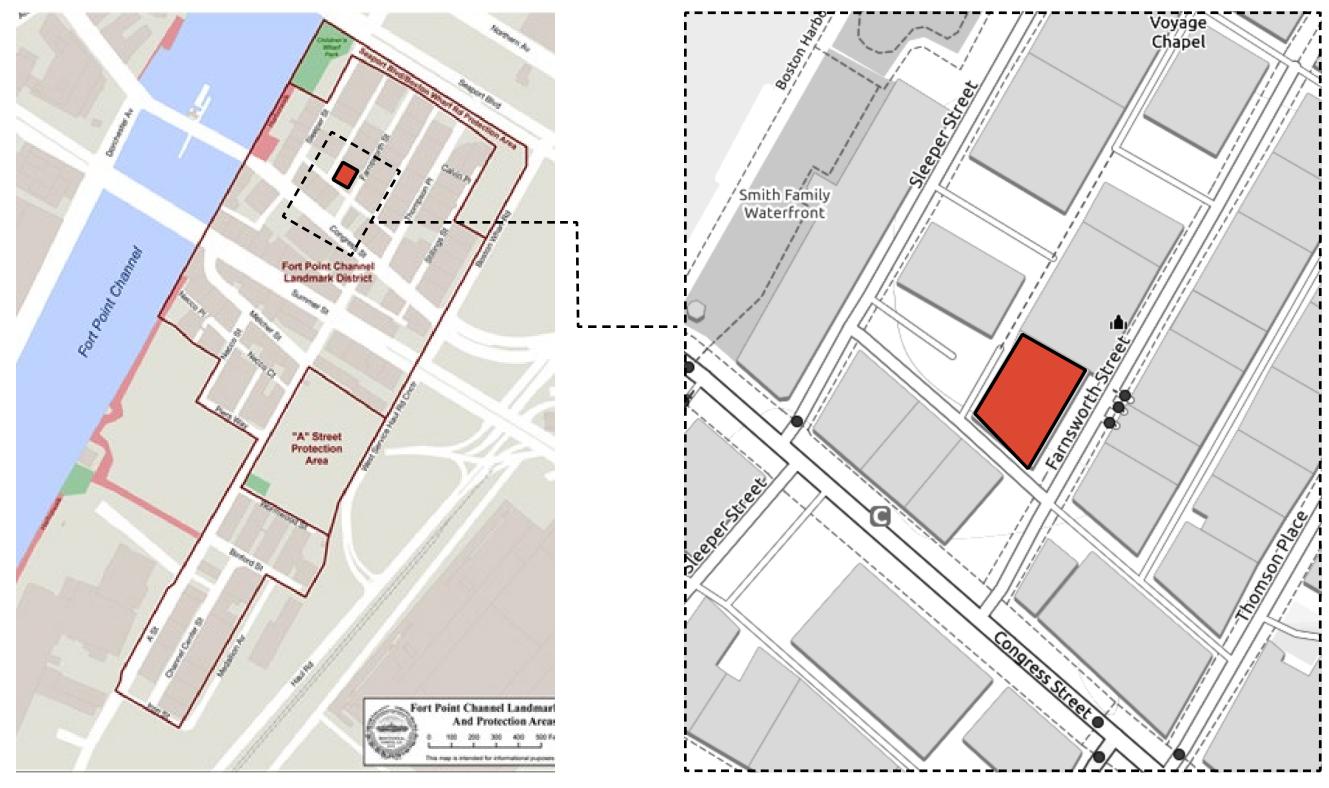

#### **Site Location and Context**

#### 12 Farnsworth Street

Phase 3 — 12 Farnsworth