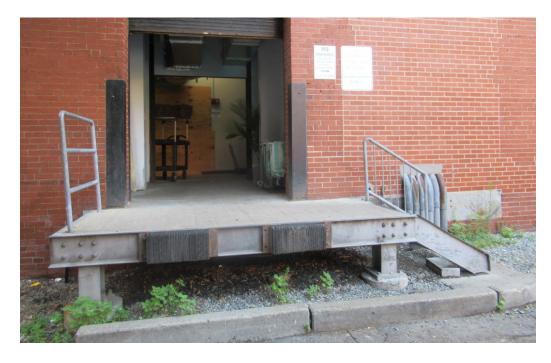

## 12 Farnsworth Street

**Exterior Alterations** 

March 22, 2022



#### **Site Location and Context**

#### 12 Farnsworth Street



Phase 3 — 12 Farnsworth

## Site Plan (Existing)

12 Farnsworth Street



FARNSWORTH STREET

17 FARNSWORTH STREET

11 FARNSWORTH STREET

## Site Plan (Proposed)



17 FARNSWORTH STREET

11 FARNSWORTH STREET

#### **Loading Dock Improvements**

12 Farnsworth Street



**Previosly Approved Loading Dock Design** 



**Proposed Loading Dock** 

Denotes Changes made since prior approval

Phase 3 — 12 Farnsworth

## **Loading Dock Improvements**

#### **Existing Dock Photos**





## **Proposed Loading Dock Design**







Phase 3 — 12 Farnsworth

#### **Previosly Approved**

#### **Rooftop Plan**



Denotes Changes made since prior approval

#### Phase 3 — 12 Farnsworth

#### **Proposed Changes**

#### **Rooftop Plan**



#### **Rooftop Section**



**Rooftop Section** 



Denotes Changes made since prior approval

Phase 3 — 12 Farnsworth

#### **Rooftop Renovation Materials**

#### Standing Seam Cladding Replacement - Light Gray





**Viewpoint Sections** 



**Existing Conditions** 



Material Example
\*MATERIAL APPROVED IN
SUBMISSION DATED 7.22.2021

#### Acoustical Noise Barrier (See acoustic study for more info) - Light Gray







Denotes Changes made since prior approval

**East Elevation** 





**South Elevation** 





**West Elevation** 



Existing