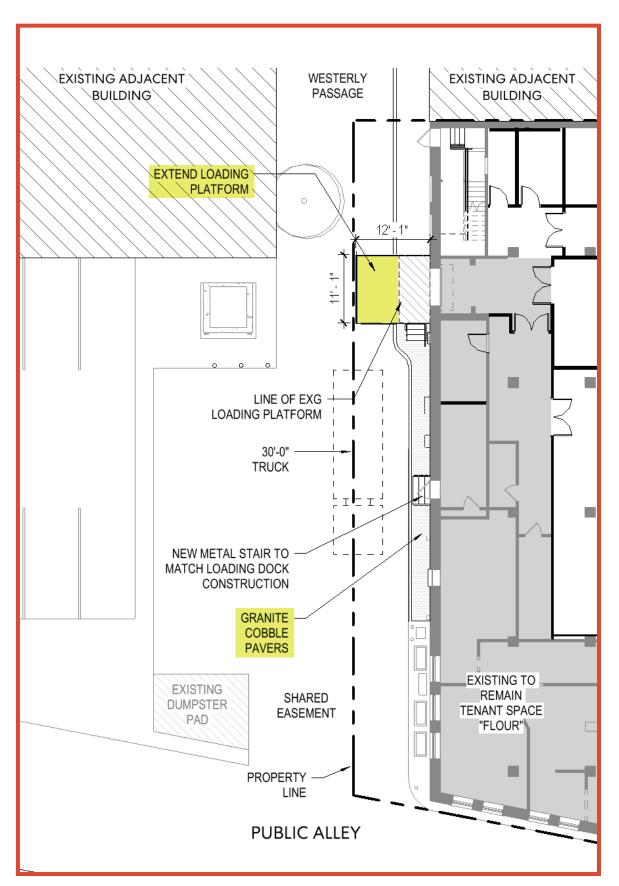

#### **Loading Dock Improvements**

12 Farnsworth Street

**Previosly Approved Loading Dock Design** 

**Proposed Loading Dock** 

Denotes Changes made since prior approval

Phase 3 — 12 Farnsworth

## **Loading Dock Improvements**

## **Proposed Loading Dock Design**

Phase 3 — 12 Farnsworth