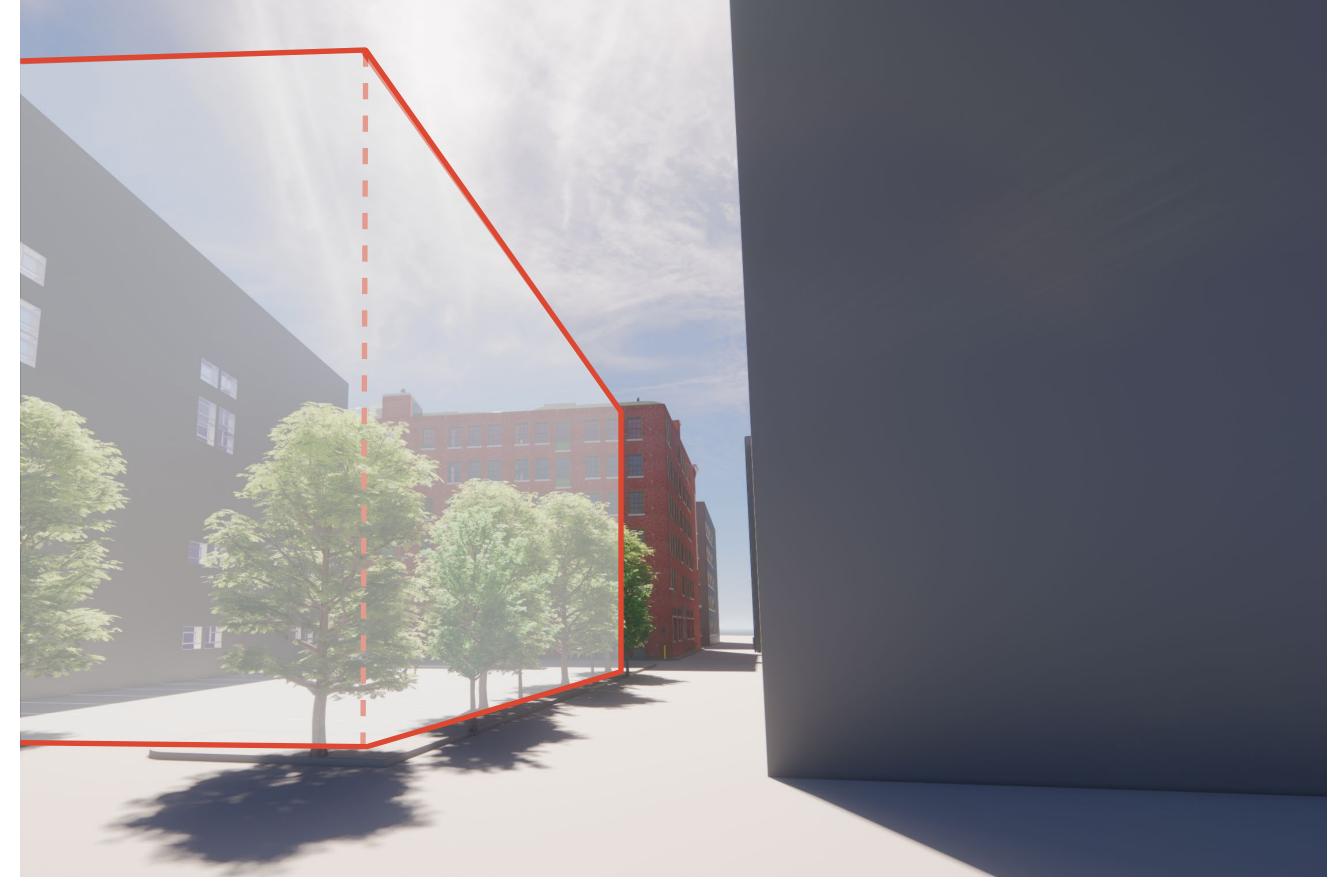

se 3 — 12 Farnsworth

Farnsworth St





Phase 3 — 12 Farnsworth

#### Farnsworth St

\*NO CHANGES TO THIS VIEW SINCE PRIOR APPROVED SUBMISSION





Phase 3 — 12 Farnsworth

Farnsworth St





Phase 3 — 12 Farnsworth

#### Farnsworth St

\*NO CHANGES TO THIS VIEW SINCE PRIOR APPROVED SUBMISSION





Phase 3 — 12 Farnsworth

Farnsworth St





Phase 3 — 12 Farnsworth

#### Farnsworth St

\*NO CHANGES TO THIS VIEW SINCE PRIOR APPROVED SUBMISSION



Phase 3 — 12 Farnsworth







Phase 3 — 12 Farnsworth

## Previosly Approved view

Congress St





Phase 3 — 12 Farnsworth

Congress St





Phase 3 — 12 Farnsworth





Phase 3 — 12 Farnsworth

## Previosly Approved View





Phase 3 — 12 Farnsworth





Phase 3 — 12 Farnsworth

Sleeper St
\*Shown with impact of
future as of right
development





Phase 3 — 12 Farnsworth

# Thank You!

#### **Rooftop Plan**

## X6 X3 X2 X5 X4 X1 BRICK HEADHOUSE XE MECH. PENTHOUSE BRICK HEADHOUSE XD EXISTING DUCTWOR XC SKYLIGHT S XB EXISTING MECH. EQ XA BRICK HEADHOUSE

#### **Proposed Design**

#### **Rooftop Plan**