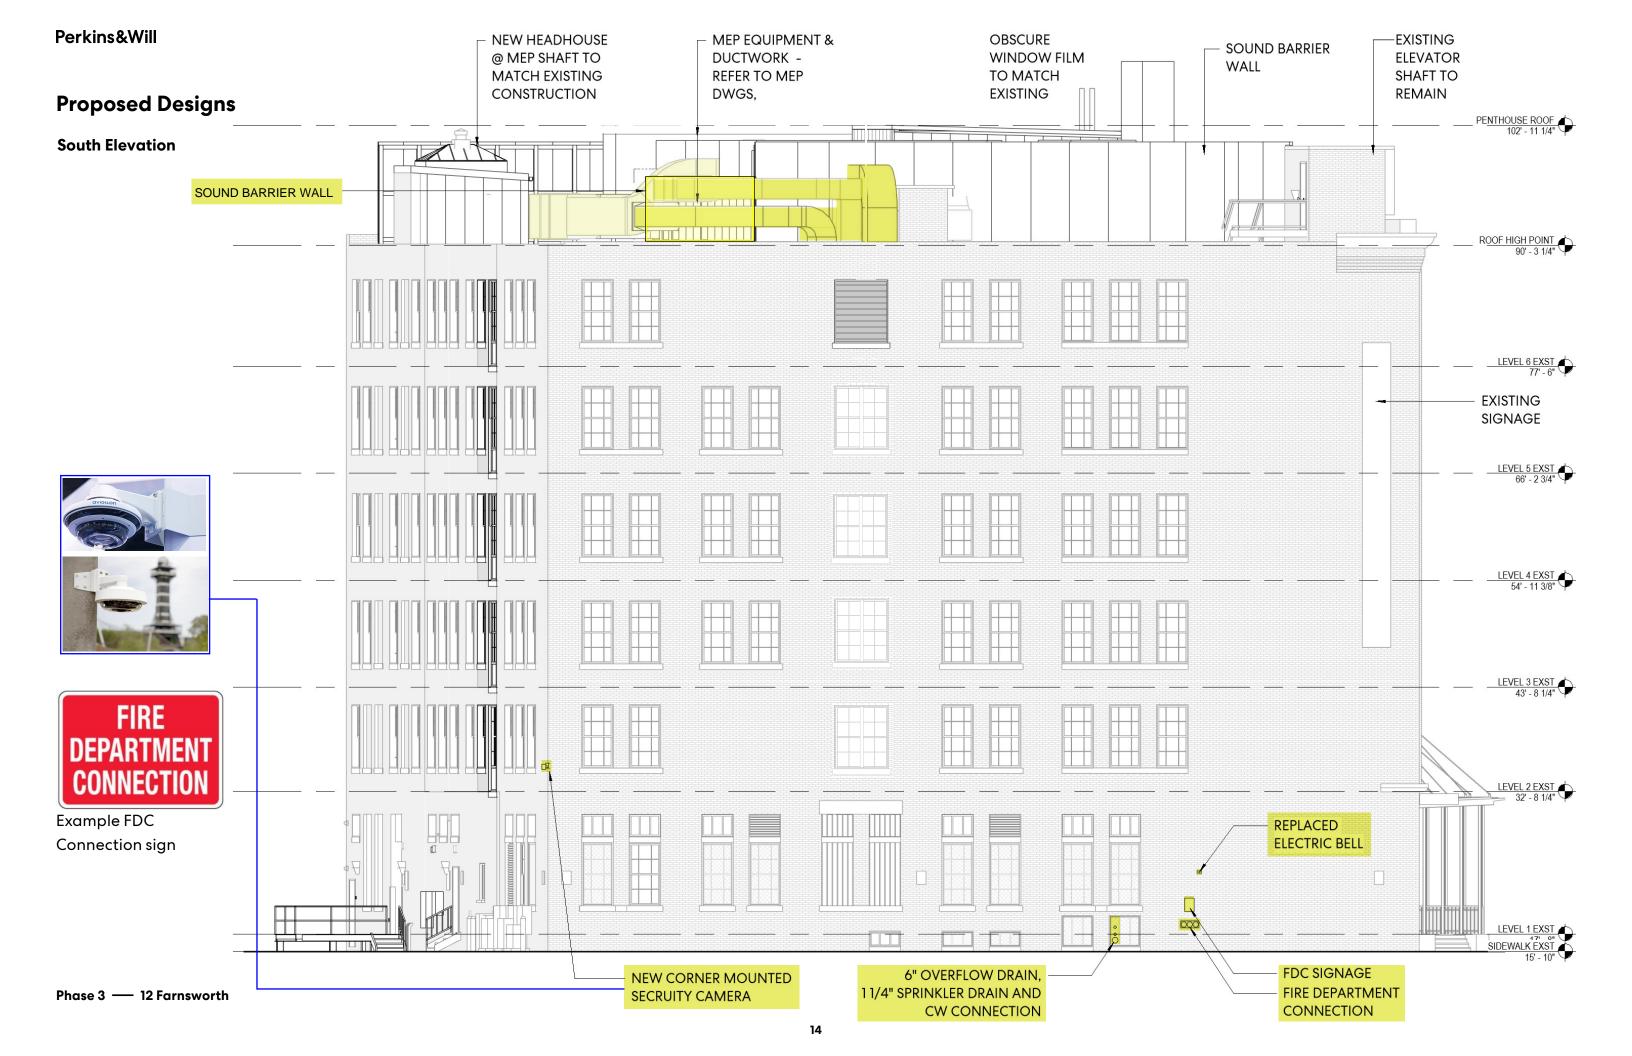

#### **Rooftop Section**

**Rooftop Section** 

Denotes Changes made since prior approval

Phase 3 — 12 Farnsworth

#### Acoustical Noise Barrier (See acoustic study for more info) - Light Gray

Denotes Changes made since prior approval

**East Elevation** 

**South Elevation** 

**West Elevation** 

Existing Loading dock conditions

Existing Mechanical EQ