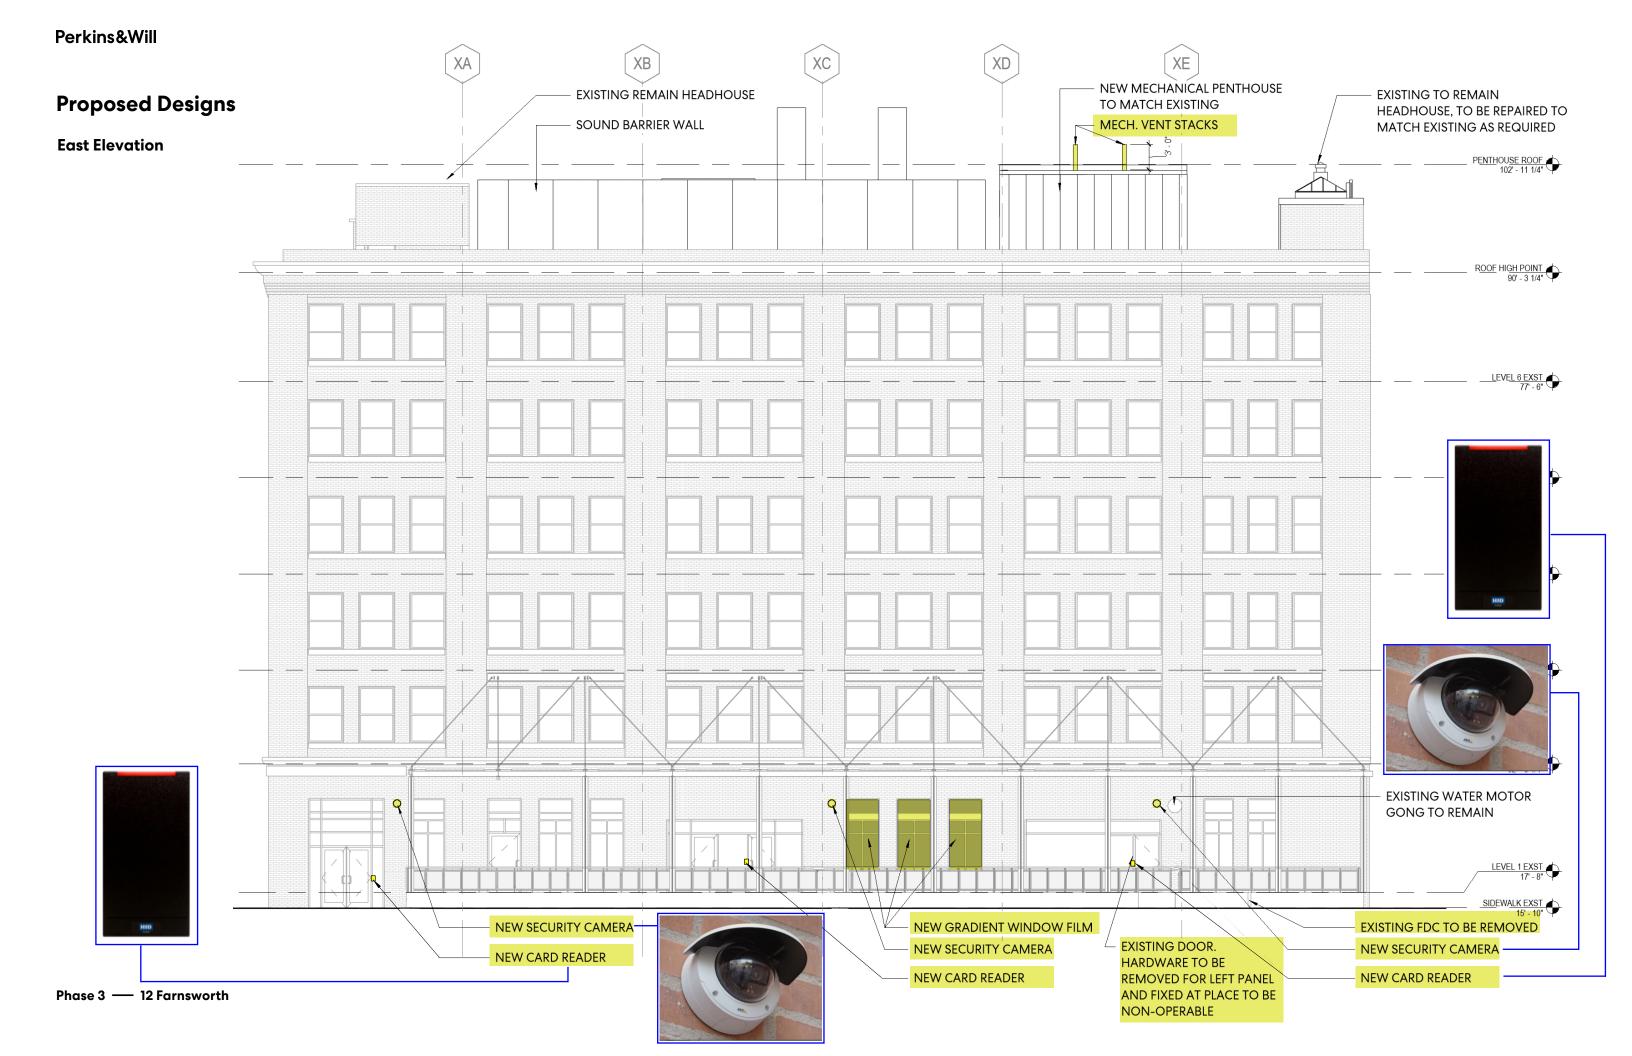

ading Dock Improvements**

#### **Existing Dock Photos**





## **Proposed Loading Dock Design**







Phase 3 — 12 Farnsworth

#### **Previosly Approved**

#### **Rooftop Plan**



Denotes Changes made since prior approval

#### Phase 3 — 12 Farnsworth

#### **Proposed Changes**

#### **Rooftop Plan**



#### **Rooftop Section**



**Rooftop Section** 



Denotes Changes made since prior approval

Phase 3 — 12 Farnsworth

#### **Rooftop Renovation Materials**

#### Standing Seam Cladding Replacement - Light Gray





**Viewpoint Sections** 



**Existing Conditions** 



Material Example
\*MATERIAL APPROVED IN
SUBMISSION DATED 7.22.2021

#### Acoustical Noise Barrier (See acoustic study for more info) - Light Gray







Denotes Changes made since prior approval

**East Elevation** 





**South Elevation** 





**West Elevation** 



Existing Loading dock conditions



Existing Mechanical EQ







# Appendix Renderings & Street Views

#### **View Studies**



#### Farnsworth St





Phase 3 — 12 Farnsworth

#### Farnsworth St

\*NO CHANGES TO THIS VIEW SINCE PRIOR APPROVED SUBMISSION





Phase 3 — 12 Farnsworth

Farnsworth St





Phase 3 — 12 Farnsworth

#### Farnsworth St

\*NO CHANGES TO THIS VIEW SINCE PRIOR APPROVED SUBMISSION





Phase 3 — 12 Farnsworth

Farnsworth St





Phase 3 — 12 Farnsworth

#### Farnsworth St

\*NO CHANGES TO THIS VIEW SINCE PRIOR APPROVED SUBMISSION





Phase 3 — 12 Farnsworth

Farnsworth St





Phase 3 — 12 Farnsworth

#### Farnsworth St

\*NO CHANGES TO THIS VIEW SINCE PRIOR APPROVED SUBMISSION





Phase 3 — 12 Farnsworth

Farnswo