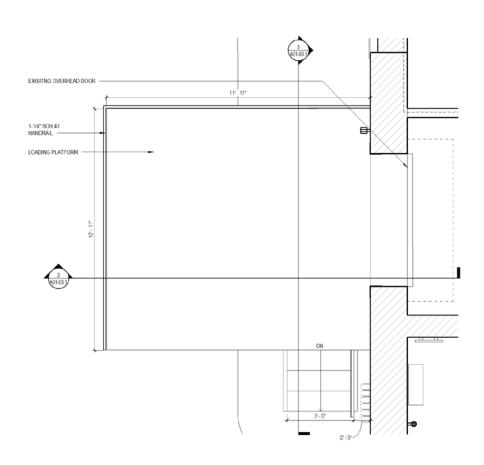

#### **Loading Dock Improvements**

12 Farnsworth Street

**Previosly Approved Loading Dock Design** 

**Proposed Loading Dock** 

Denotes Changes made since prior approval

Phase 3 — 12 Farnsworth

## **Loading Dock Improvements**

## **Proposed Loading Dock Design**

Phase 3 — 12 Farnsworth