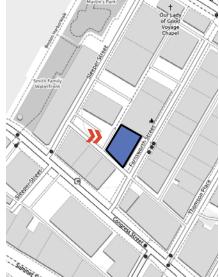

#### **Site Location and Context**

#### 12 Farnsworth Street

Phase 3 — 12 Farnsworth