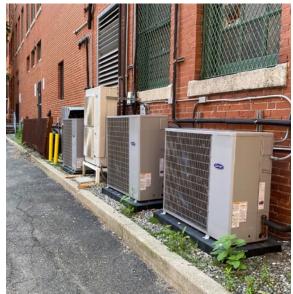

ock Design**







Phase 3 — 12 Farnsworth

#### **Previosly Approved**

#### **Rooftop Plan**



Denotes Changes made since prior approval

#### Phase 3 — 12 Farnsworth

#### **Proposed Changes**

#### **Rooftop Plan**



#### **Rooftop Section**



**Rooftop Section** 



Denotes Changes made since prior approval

Phase 3 — 12 Farnsworth

#### **Rooftop Renovation Materials**

#### Standing Seam Cladding Replacement - Light Gray





**Viewpoint Sections** 



**Existing Conditions** 



Material Example
\*MATERIAL APPROVED IN
SUBMISSION DATED 7.22.2021

#### Acoustical Noise Barrier (See acoustic study for more info) - Light Gray







Denotes Changes made since prior approval

**East Elevation** 





**South Elevation** 





**West Elevation** 



Existing Loading dock conditions



Existing Mechanical EQ







# Appendix Renderings & Street Views

#### **View Studies**



#### Farnsworth St





Phase 3 — 12 Farnsworth

#### Farnsworth St

\*NO CHANGES TO THIS VIEW SINCE PRIOR APPROVED SUBMISSION





Phase 3 — 12 Farnsworth

Farnsworth St





Phase 3 — 12 Farnsworth

#### Farnsworth St

\*NO CHANGES TO THIS VIEW SINCE PRIOR APPROVED SUBMISSION





Phase 3 — 12 Farnsworth

Farnsworth St





Phase 3 — 12 Farnsworth

#### Farnsworth St

\*NO CHANGES TO THIS VIEW SINCE PRIOR APPROVED SUBMISSION





Phase 3 — 12 Farnsworth

Farnsworth St





Phase 3 — 12 Farnsworth

#### Farnsworth St

\*NO CHANGES TO THIS VIEW SINCE PRIOR APPROVED SUBMISSION





Phase 3 — 12 Farnsworth

Farnsworth St





Phase 3 — 12 Farnsworth

#### Farnsworth St

\*NO CHANGES TO THIS VIEW SI