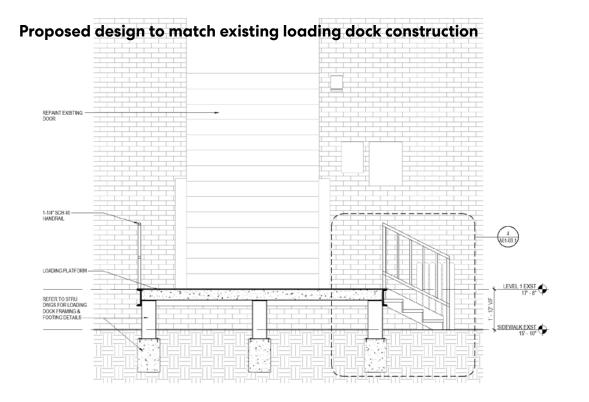

#### **Loading Dock Improvements**

12 Farnsworth Street

**Previosly Approved Loading Dock Design** 

**Proposed Loading Dock** 

Denotes Changes made since prior approval

Phase 3 — 12 Farnsworth

## **Loading Dock Improvements**

## **Proposed Loading Dock Design**

Phase 3 — 12 Farnsworth