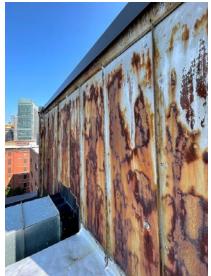

#### Standing Seam Cladding Replacement - Light Gray

**Viewpoint Sections** 

**Existing Conditions** 

Material Example
\*MATERIAL APPROVED IN
SUBMISSION DATED 7.22.2021