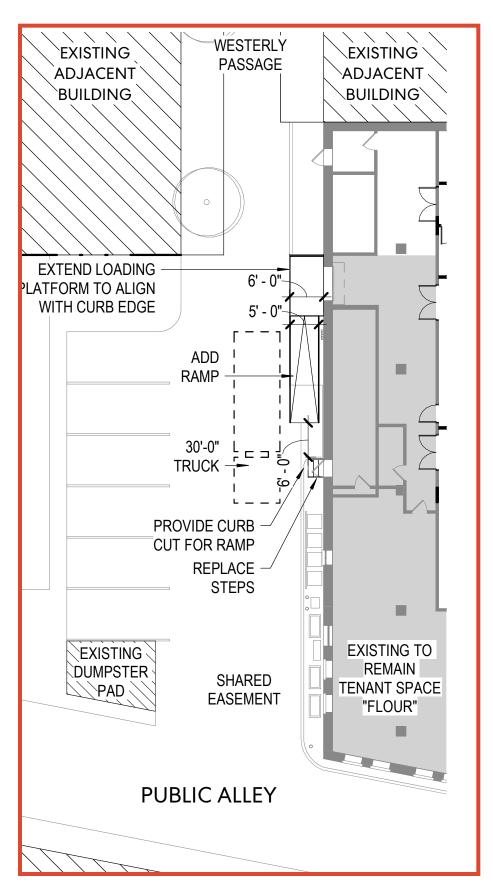

#### **Loading Dock Improvements**

12 Farnsworth Street

**Previosly Approved Loading Dock Design** 

**Proposed Loading Dock** 

Denotes Changes made since prior approval

Phase 3 — 12 Farnsworth

#### **Previosly Approved**