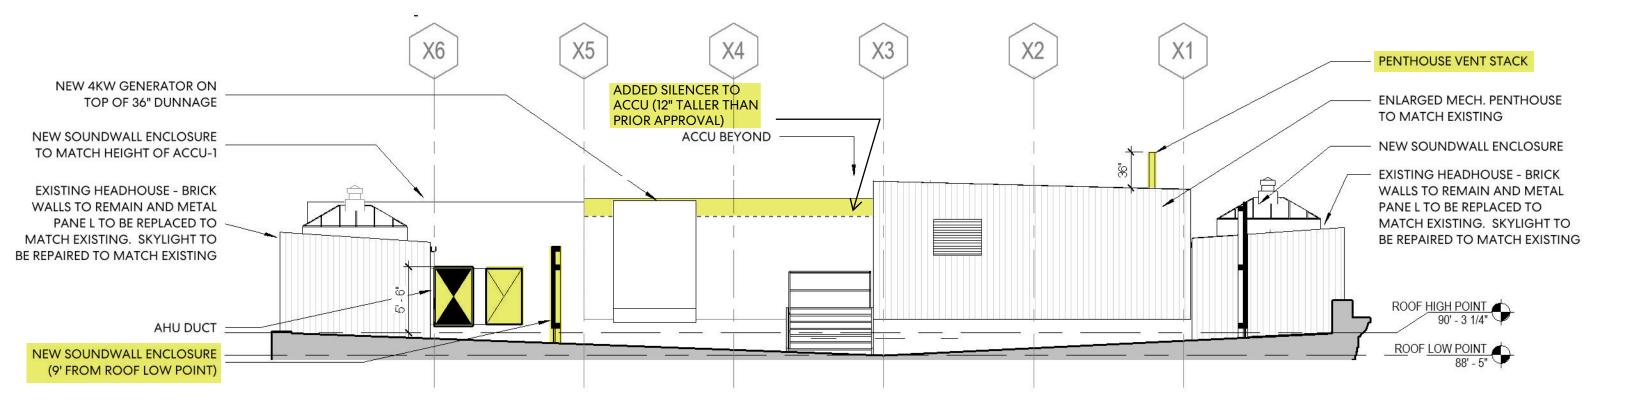

#### **Rooftop Section**

**Rooftop Section** 

Denotes Changes made since prior approval

Phase 3 — 12 Farnsworth

#### Acoustical Noise Barrier (See acoustic study for more info) - Light Gray

Denotes Changes made since prior approval

**East Elevation** 

**South Elevation** 

**West Elevation** 

Existing Loading dock conditions