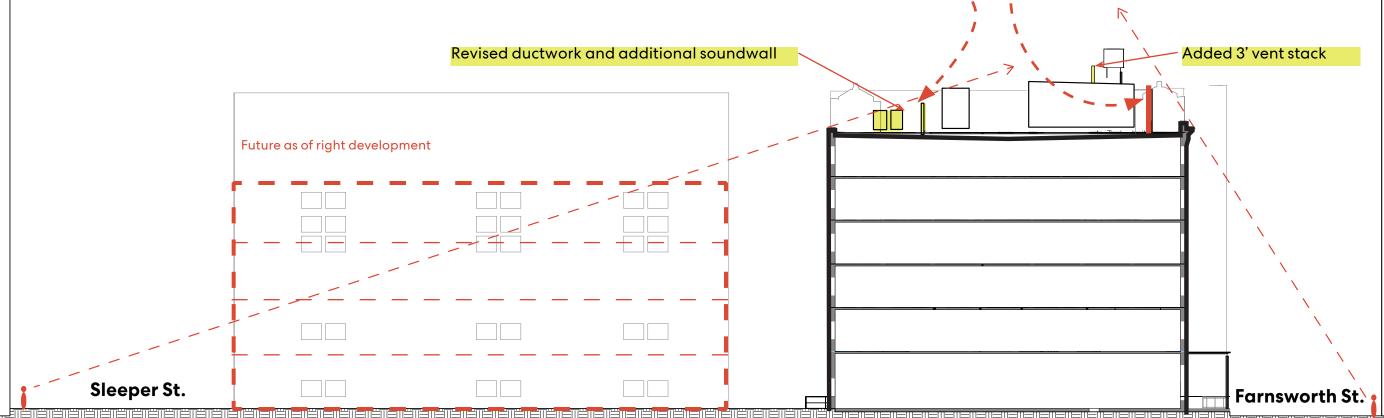

#### **Rooftop Section**

**Rooftop Section** 

Denotes Changes made since prior approval

Phase 3 — 12 Farnsworth

## Previosly Approved View

Phase 3 — 12 Farnsworth

Phase 3 — 12 Farnsworth

Sleeper St
\*Shown with impact of
future as of right
development

Phase 3 — 12 Farnsworth