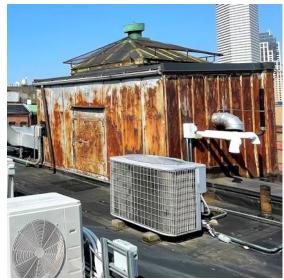

Site Plan (Proposed)



17 FARNSWORTH STREET

11 FARNSWORTH STREET

#### **Loading Dock Improvements**

12 Farnsworth Street



**Previosly Approved Loading Dock Design** 



**Proposed Loading Dock** 

Denotes Changes made since prior approval

Phase 3 — 12 Farnsworth

## **Loading Dock Improvements**

#### **Existing Dock Photos**





## **Proposed Loading Dock Design**







Phase 3 — 12 Farnsworth

#### **Previosly Approved**

#### **Rooftop Plan**



Denotes Changes made since prior approval

#### Phase 3 — 12 Farnsworth

#### **Proposed Changes**

#### **Rooftop Plan**



#### **Rooftop Section**



**Rooftop Section** 



Denotes Changes made since prior approval

Phase 3 — 12 Farnsworth

#### **Rooftop Renovation Materials**

#### Standing Seam Cladding Replacement - Light Gray





**Viewpoint Sections** 



**Existing Conditions** 



Material Example
\*MATERIAL APPROVED IN
SUBMISSION DATED 7.22.2021

#### Acoustical Noise Barrier (See acoustic study for more info) - Light Gray







Denotes Changes made since prior approval

**East Elevation** 





**South Elevation** 





**West Elevation** 



Existing Loading dock conditions



Existing Mechanical EQ







# Appendix Renderings & Street Views

#### **View Studies**



#### Farnsworth St





Phase 3 — 12 Farnsworth

#### Farnsworth St

\*NO CHANGES TO THIS VIEW SINCE PRIOR APPROVED SUBMISSION





Phase 3 — 12 Farnsworth

Farnsworth St





Phase 3 — 12 Farnsworth

#### Farnsworth St

\*NO CHANGES TO THIS VIEW SINCE PRIOR APPROVED SUBMISSION





Phase 3 — 12 Farnsworth

Farnsworth St





Phase 3 — 12 F