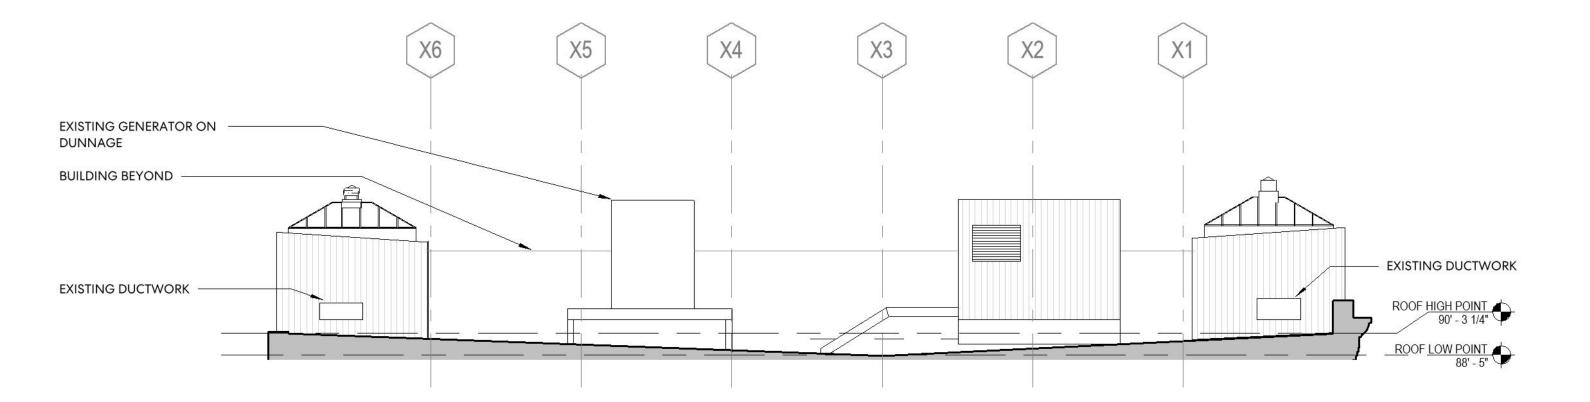

#### **Rooftop Section**

**Rooftop Section** 

Denotes Changes made since prior approval

Phase 3 — 12 Farnsworth