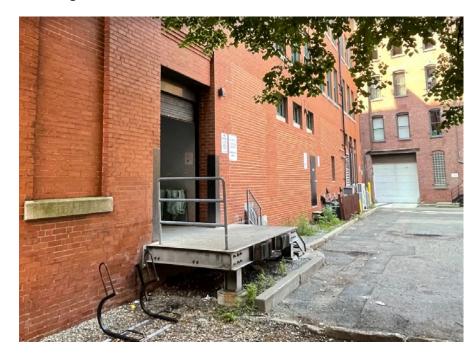

## 12 Farnsworth Street

**Exterior Alterations** 

March 22, 2022



#### **Site Location and Context**

#### 12 Farnsworth Street



Phase 3 — 12 Farnsworth

## Site Plan (Existing)

12 Farnsworth Street



FARNSWORTH STREET

17 FARNSWORTH STREET

11 FARNSWORTH STREET

## Site Plan (Proposed)



17 FARNSWORTH STREET

11 FARNSWORTH STREET

#### **Loading Dock Improvements**

12 Farnsworth Street



**Previosly Approved Loading Dock Design** 



**Proposed Loading Dock** 

Denotes Changes made since prior approval

Phase 3 — 12 Farnsworth

## **Loading Dock Improvements**

#### **Existing Dock Photos**





## **Proposed Loading Dock Design**







Phase 3 — 12 Farnsworth

#### **Previosly Approved**

#### **Rooftop Plan**



Denotes Changes made since prior approval

#### Phase 3 — 12 Farnsworth

#### **Proposed Changes**

#### **Rooftop Plan**



#### **Rooftop Section**



**Rooftop Section** 



Denotes Changes made since prior approval

Phase 3 — 12 Farnsworth

#### **Rooftop Renovation Materials**

#### Standing Seam Cladding Replacement - Light Gray





**Viewpoint Sections** 



**Existing Conditions** 



Material Example
\*MATERIAL APPROVED IN
SUBMISSION DATED 7.22.2021

#### Acoustical Noise Barrier (See acoustic study for more info) - Light Gray







Denotes Changes made since prior approval

**East Elevation** 





**South Elevation** 





**West Elevation** 



Existin