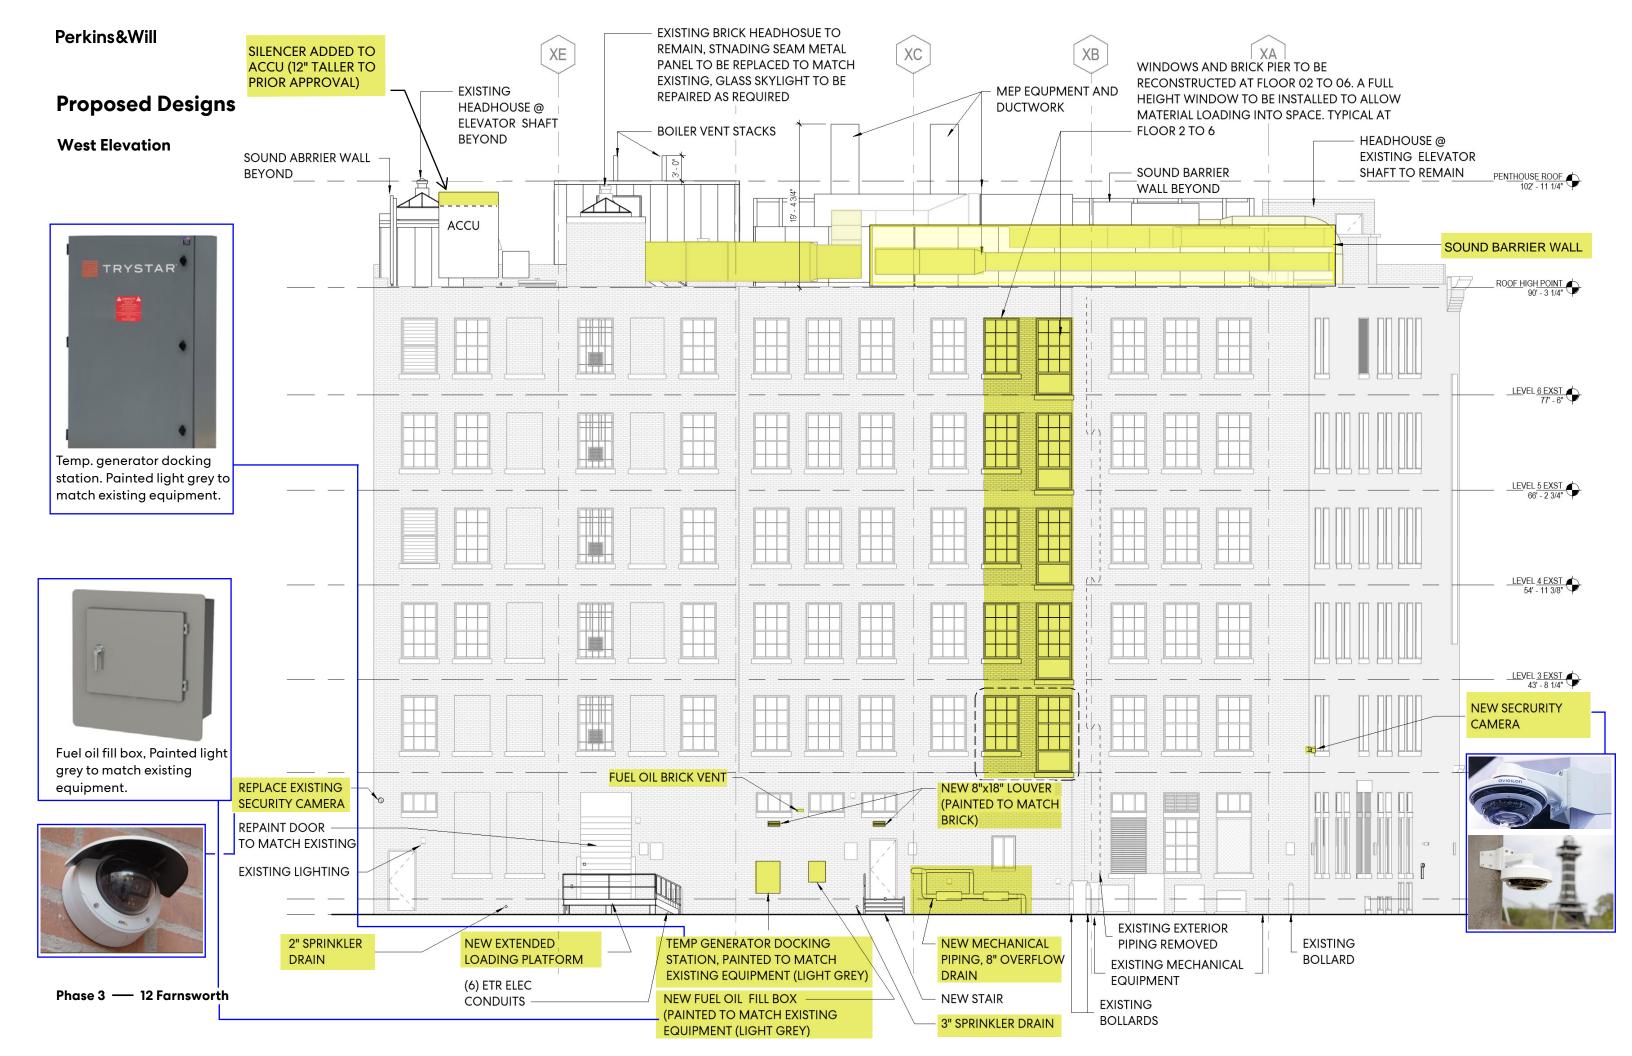

#### **Rooftop Section**

**Rooftop Section** 

Denotes Changes made since prior approval

Phase 3 — 12 Farnsworth

#### Acoustical Noise Barrier (See acoustic study for more info) - Light Gray

Denotes Changes made since prior approval

**East Elevation** 

**South Elevation** 

**West Elevation** 

Existing Loading dock conditions