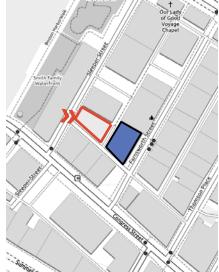

#### **Site Location and Context**

#### 12 Farnsworth Street

Phase 3 — 12 Farnsworth