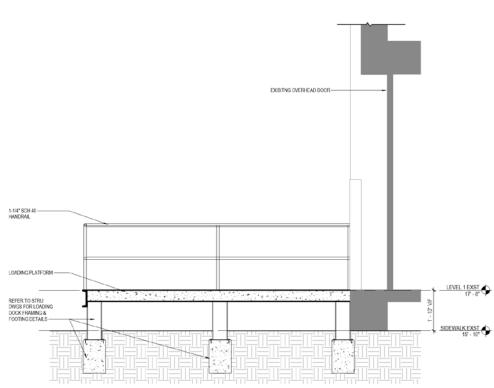

#### **Loading Dock Improvements**

12 Farnsworth Street

**Previosly Approved Loading Dock Design** 

**Proposed Loading Dock** 

Denotes Changes made since prior approval

Phase 3 — 12 Farnsworth

## **Loading Dock Improvements**

## **Proposed Loading Dock Design**

Phase 3 — 12 Farnsworth