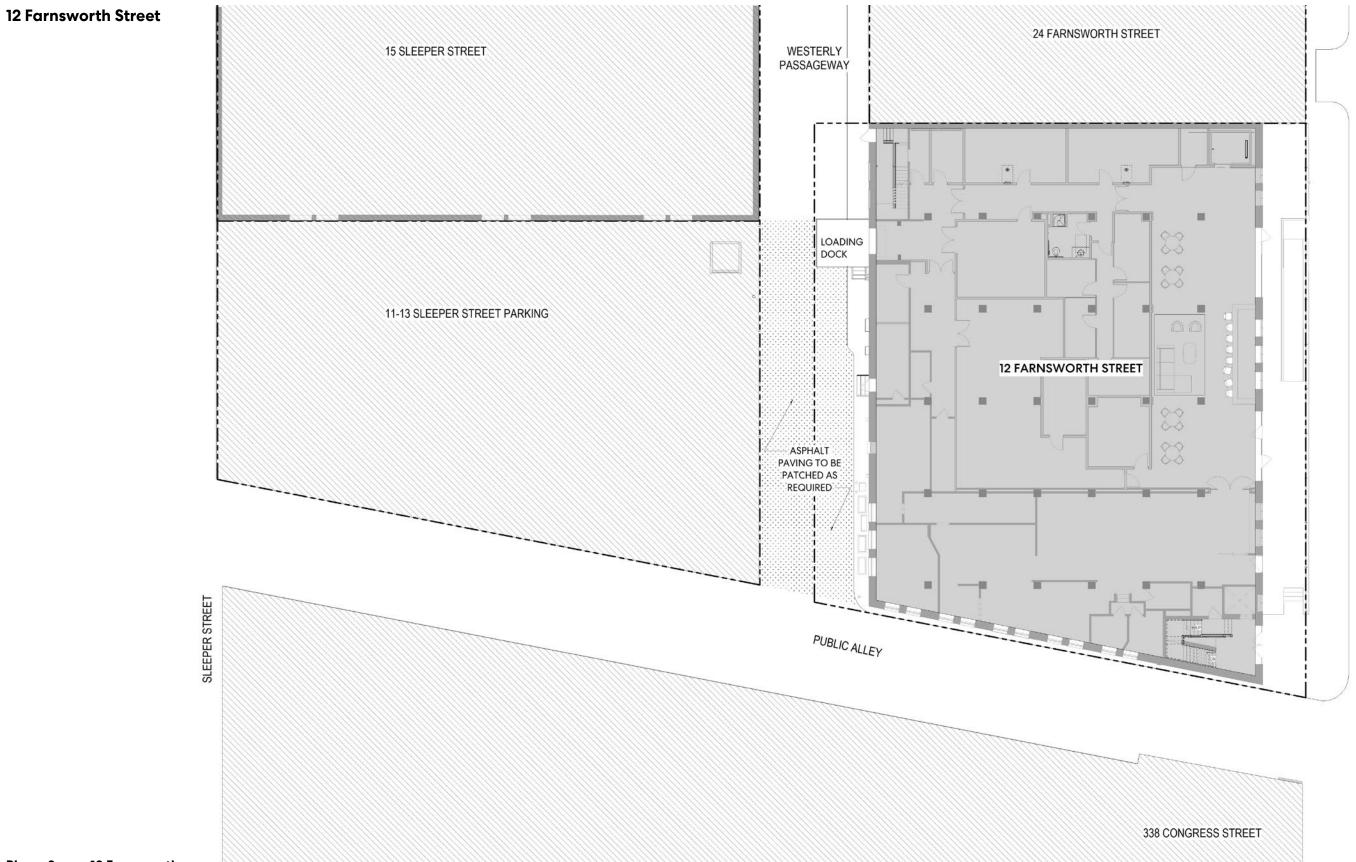

## 12 Farnsworth Street

**Exterior Alterations** 

March 22, 2022



#### **Site Location and Context**

#### 12 Farnsworth Street



Phase 3 — 12 Farnsworth

## Site Plan (Existing)

12 Farnsworth Street



FARNSWORTH STREET

17 FARNSWORTH STREET

11 FARNSWORTH STREET

## Site Plan (Proposed)



17 FARNSWORTH STREET

11 FARNSWORTH STREET

#### **Loading Dock Improvements**

12 Farnsworth Street



**Previosly Approved Loading Dock Design** 



**Proposed Loading Dock** 

Denotes Changes made since prior approval

Phase 3 — 12 Farnsworth

## **Loading Dock Improvements**

#### **Existing Dock Photos**





## **Proposed Loading Dock Design**







Phase 3 — 12 Farnsworth

#### **Previosly Approved**

#### **Rooftop Plan**



Denotes Changes made since prior approval

#### Phase 3 — 12 Farnsworth

#### **Proposed Changes**

#### **Rooftop Plan**



#### **Rooftop Section**



**Rooftop Section** 



Denotes Changes made since prior approval

Phase 3 — 12 Farnsworth

#### **Rooftop Renovation Materials**

#### Standing Seam Cladding Replacement - Light Gray





**Viewpoint Sectio