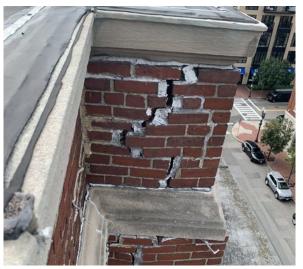

# **Preservation Challenges - Franklin Union Building**

#### **FACADES**

- Load-bearing mass masonry supporting interior floors and roof and providing weather resistance.
- Deferred maintenance + deterioration requires full masonry repair, steel corrosion occurring on structural elements from failed weatherproofing.
- Repoint 100% of Brick Façade + 50% of Stone Masonry
- At all masonry repairs, assume the inner wythe will require rebuilding

#### **FOUNDATION ISSUES**

- Existing wood piles deteriorated, cracking visible on facade.
- Basement and foundations of new senior care building require excavation of most of building footprint.