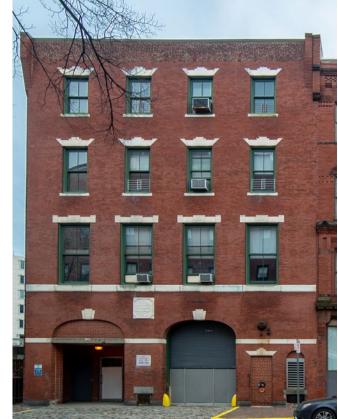

### **Preservation Challenges - 4 Appleton**

#### **FACADES**

- Front facade window surrounds and arch expression remain, cornice is lost, left arch has been infilled with a concrete stair landing.
- Existing windows are metal replacements.
- Left side elevation is a blank party wall.
- Rear facade includes 1980's stair tower addition.

#### CODE

 Interior heavily modified, existing structure does not meet fire resistance standards required by new Type 1 high-rise building.

#### **FOUNDATION ISSUES**

- Existing wood piles deteriorated, cracking visible on facade.
- Basement and foundations of new senior care building require excavation of most of building footprint.