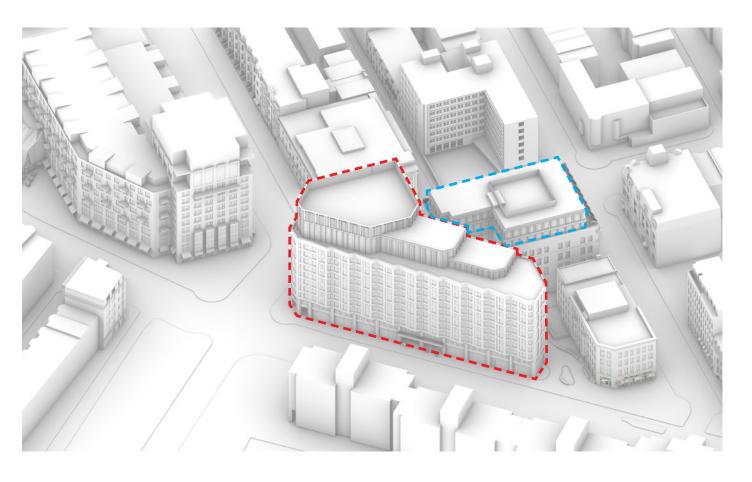

# **Project Massing Update**

PNF vs Zoning Compliant Schemes

2020 Design

# **PNF vs Zoning Compliant Comparison**

### Difference

|                                                             |                                                                                                  | _                                                       |                                                                                                  | The second secon |                                                                                                  |                                                               |
|-------------------------------------------------------------|--------------------------------------------------------------------------------------------------|---------------------------------------------------------|--------------------------------------------------------------------------------------------------|--------------------------------------------------------------------------------------------------------------------------------------------------------------------------------------------------------------------------------------------------------------------------------------------------------------------------------------------------------------------------------------------------------------------------------------------------------------------------------------------------------------------------------------------------------------------------------------------------------------------------------------------------------------------------------------------------------------------------------------------------------------------------------------------------------------------------------------------------------------------------------------------------------------------------------------------------------------------------------------------------------------------------------------------------------------------------------------------------------------------------------------------------------------------------------------------------------------------------------------------------------------------------------------------------------------------------------------------------------------------------------------------------------------------------------------------------------------------------------------------------------------------------------------------------------------------------------------------------------------------------------------------------------------------------------------------------------------------------------------------------------------------------------------------------------------------------------------------------------------------------------------------------------------------------------------------------------------------------------------------------------------------------------------------------------------------------------------------------------------------------------|--------------------------------------------------------------------------------------------------|---------------------------------------------------------------|
| Project Areas                                               | Senior Care Union Building (Office) Affordable Housing Retail + Affordable Cultural <b>Total</b> | 206,800<br>76,000<br>17,500<br>10,700<br><b>311,000</b> | Senior Care Union Building (Office) Affordable Housing Retail + Affordable Cultural <b>Total</b> | 190,000<br>55,000<br>13,000<br>9,500<br><b>267,500</b>                                                                                                                                                                                                                                                                                                                                                                                                                                                                                                                                                                                                                                                                                                                                                                                                                                                                                                                                                                                                                                                                                                                                                                                                                                                                                                                                                                                                                                                                                                                                                                                                                                                                                                                                                                                                                                                                                                                                                                                                                                                                         | Senior Care Union Building (Office) Affordable Housing Retail + Affordable Cultural <b>Total</b> | (16,800)<br>(21,000)<br>(4,500)<br>(1,200)<br><b>(43,500)</b> |
| FAR                                                         | 5.85                                                                                             |                                                         | 5.00                                                                                             |                                                                                                                                                                                                                                                                                                                                                                                                                                                                                                                                                                                                                                                                                                                                                                                                                                                                                                                                                                                                                                                                                                                                                                                                                                                                                                                                                                                                                                                                                                                                                                                                                                                                                                                                                                                                                                                                                                                                                                                                                                                                                                                                | -0.85                                                                                            |                                                               |
| Height                                                      | 145 feet                                                                                         |                                                         | 110 feet                                                                                         |                                                                                                                                                                                                                                                                                                                                                                                                                                                                                                                                                                                                                                                                                                                                                                                                                                                                                                                                                                                                                                                                                                                                                                                                                                                                                                                                                                                                                                                                                                                                                                                                                                                                                                                                                                                                                                                                                                                                                                                                                                                                                                                                | -35 feet                                                                                         |                                                               |
| # of Stories - Senior Care<br># of Stories - Union Building | 13 stories<br>6 stories                                                                          |                                                         | 10 stories<br>5 stories                                                                          |                                                                                                                                                                                                                                                                                                                                                                                                                                                                                                                                                                                                                                                                                                                                                                                                                                                                                                                                                                                                                                                                                                                                                                                                                                                                                                                                                                                                                                                                                                                                                                                                                                                                                                                                                                                                                                                                                                                                                                                                                                                                                                                                | -3 stories<br>-1 story                                                                           |                                                               |
| Open Space                                                  | 12,750 SF (24%) open to sl<br>2,100 SF (4%) covered pub                                          | -                                                       | 12,875 SF (24%) open to sk<br>4,960 SF (9%) covered publ                                         | · •                                                                                                                                                                                                                                                                                                                                                                                                                                                                                                                                                                                                                                                                                                                                                                                                                                                                                                                                                                                                                                                                                                                                                                                                                                                                                                                                                                                                                                                                                                                                                                                                                                                                                                                                                                                                                                                                                                                                                                                                                                                                                                                            | +125 SF open to sky<br>+2,860 SF covered public                                                  |                                                               |