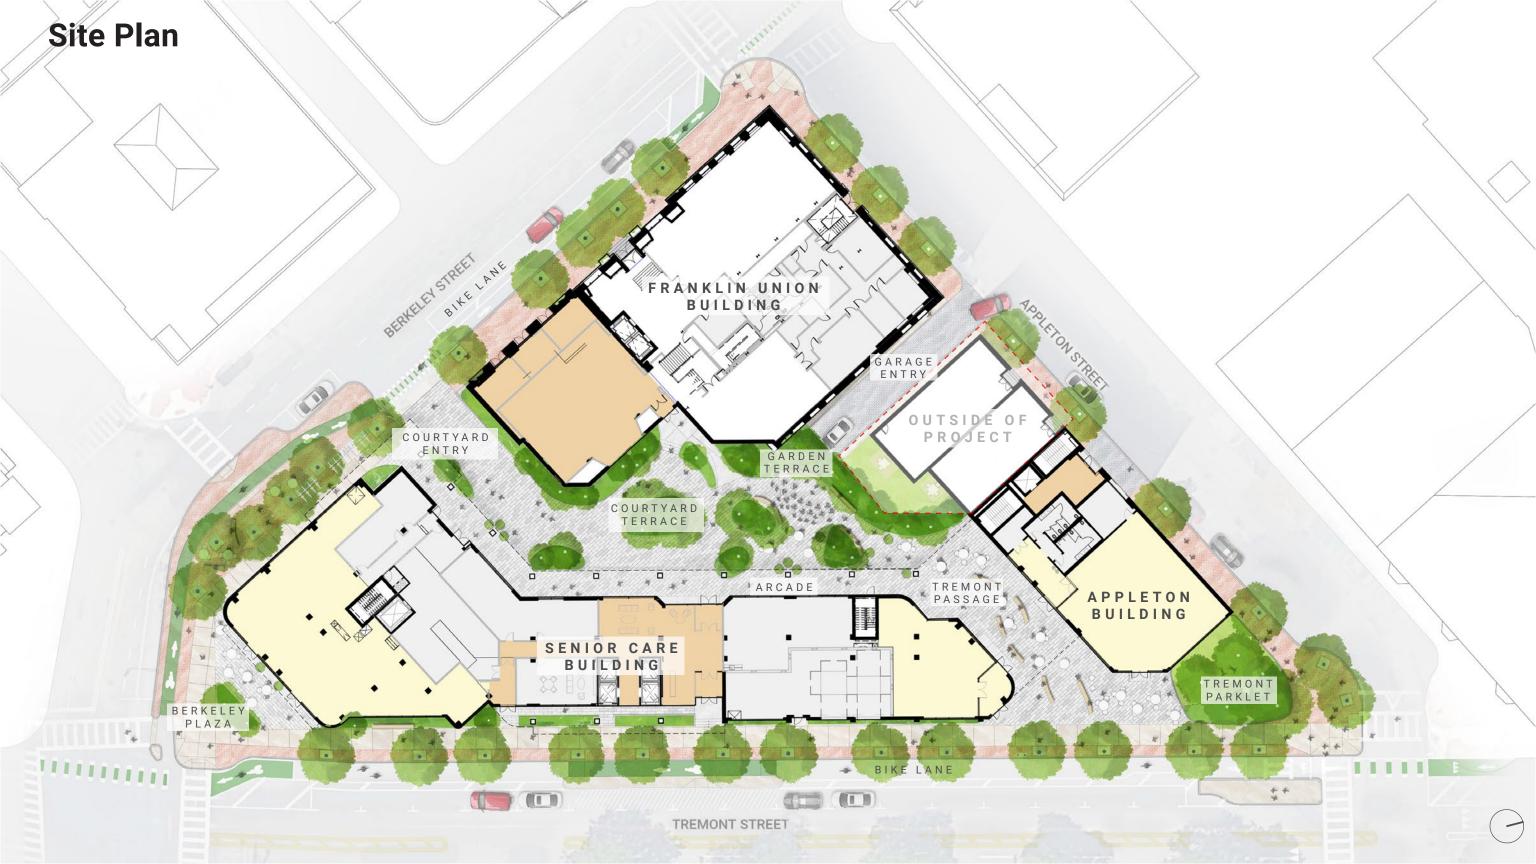

# **Project Massing Update**

PNF vs Zoning Compliant Schemes

2020 Design

# **PNF vs Zoning Compliant Comparison**

### Difference

|                                                             |                                                                                                  | _                                                       |                                                                                                  | The second secon |                                                                                                  |                                                               |
|-------------------------------------------------------------|--------------------------------------------------------------------------------------------------|---------------------------------------------------------|--------------------------------------------------------------------------------------------------|--------------------------------------------------------------------------------------------------------------------------------------------------------------------------------------------------------------------------------------------------------------------------------------------------------------------------------------------------------------------------------------------------------------------------------------------------------------------------------------------------------------------------------------------------------------------------------------------------------------------------------------------------------------------------------------------------------------------------------------------------------------------------------------------------------------------------------------------------------------------------------------------------------------------------------------------------------------------------------------------------------------------------------------------------------------------------------------------------------------------------------------------------------------------------------------------------------------------------------------------------------------------------------------------------------------------------------------------------------------------------------------------------------------------------------------------------------------------------------------------------------------------------------------------------------------------------------------------------------------------------------------------------------------------------------------------------------------------------------------------------------------------------------------------------------------------------------------------------------------------------------------------------------------------------------------------------------------------------------------------------------------------------------------------------------------------------------------------------------------------------------|--------------------------------------------------------------------------------------------------|---------------------------------------------------------------|
| Project Areas                                               | Senior Care Union Building (Office) Affordable Housing Retail + Affordable Cultural <b>Total</b> | 206,800<br>76,000<br>17,500<br>10,700<br><b>311,000</b> | Senior Care Union Building (Office) Affordable Housing Retail + Affordable Cultural <b>Total</b> | 190,000<br>55,000<br>13,000<br>9,500<br><b>267,500</b>                                                                                                                                                                                                                                                                                                                                                                                                                                                                                                                                                                                                                                                                                                                                                                                                                                                                                                                                                                                                                                                                                                                                                                                                                                                                                                                                                                                                                                                                                                                                                                                                                                                                                                                                                                                                                                                                                                                                                                                                                                                                         | Senior Care Union Building (Office) Affordable Housing Retail + Affordable Cultural <b>Total</b> | (16,800)<br>(21,000)<br>(4,500)<br>(1,200)<br><b>(43,500)</b> |
| FAR                                                         | 5.85                                                                                             |                                                         | 5.00                                                                                             |                                                                                                                                                                                                                                                                                                                                                                                                                                                                                                                                                                                                                                                                                                                                                                                                                                                                                                                                                                                                                                                                                                                                                                                                                                                                                                                                                                                                                                                                                                                                                                                                                                                                                                                                                                                                                                                                                                                                                                                                                                                                                                                                | -0.85                                                                                            |                                                               |
| Height                                                      | 145 feet                                                                                         |                                                         | 110 feet                                                                                         |                                                                                                                                                                                                                                                                                                                                                                                                                                                                                                                                                                                                                                                                                                                                                                                                                                                                                                                                                                                                                                                                                                                                                                                                                                                                                                                                                                                                                                                                                                                                                                                                                                                                                                                                                                                                                                                                                                                                                                                                                                                                                                                                | -35 feet                                                                                         |                                                               |
| # of Stories - Senior Care<br># of Stories - Union Building | 13 stories<br>6 stories                                                                          |                                                         | 10 stories<br>5 stories                                                                          |                                                                                                                                                                                                                                                                                                                                                                                                                                                                                                                                                                                                                                                                                                                                                                                                                                                                                                                                                                                                                                                                                                                                                                                                                                                                                                                                                                                                                                                                                                                                                                                                                                                                                                                                                                                                                                                                                                                                                                                                                                                                                                                                | -3 stories<br>-1 story                                                                           |                                                               |
| Open Space                                                  | 12,750 SF (24%) open to sl<br>2,100 SF (4%) covered pub                                          | -                                                       | 12,875 SF (24%) open to sk<br>4,960 SF (9%) covered publ                                         | · •                                                                                                                                                                                                                                                                                                                                                                                                                                                                                                                                                                                                                                                                                                                                                                                                                                                                                                                                                                                                                                                                                                                                                                                                                                                                                                                                                                                                                                                                                                                                                                                                                                                                                                                                                                                                                                                                                                                                                                                                                                                                                                                            | +125 SF open to sky<br>+2,860 SF covered public                                                  |                                                               |