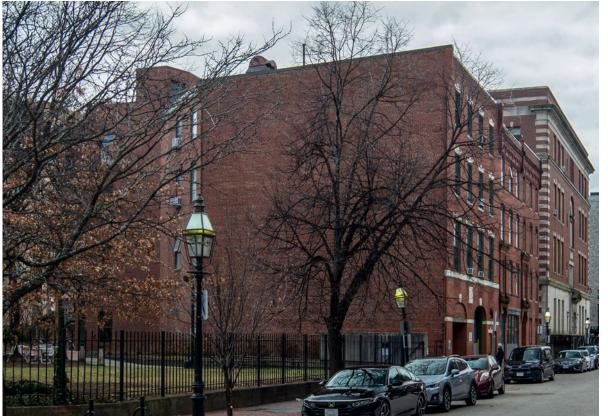

# **Preservation Challenges - Franklin Union Building**

#### **PILES**

- Concrete pile caps supported by wood piles.
- Wood piles in average conditions with light soft rotting occurring, cracking at concrete pile caps.
- Supplemental piles and underpinning required to maintain existing loads.

#### **FACADES**

- Load-bearing mass masonry supporting interior floors and roof and providing weather resistance.
- Deferred maintenance + deterioration requires full masonry repair, steel corrosion occurring on structural elements from failed weatherproofing.
- Repoint 100% of Brick Façade + 50% of Stone Masonry
- At all masonry repairs, assume the inner wythe will require rebuilding

#### WINDOWS

- Wood framed with monolithic glazing and paint finish at window exteriors.
- Severely deteriorated, sills, jambs, sashes and perimeter blocking are checked, perimeter sealant joints fail. Replacement recommended.
- All windows are beyond their useful life, need full overhaul or replacement

#### MEP SYSTEMS

- · No life safety sprinkler system.
- Steam heating system, no HVAC or fresh air.

#### RESTORATION NEEDS

- Roof needs replacement
- Slab underside concrete repairs at roof
- Rebuild spalled brick at all interior basement walls

#### REPAIR COSTS

- Full renovation: \$698 / SF
- Demo/New Construction: \$395 / SF