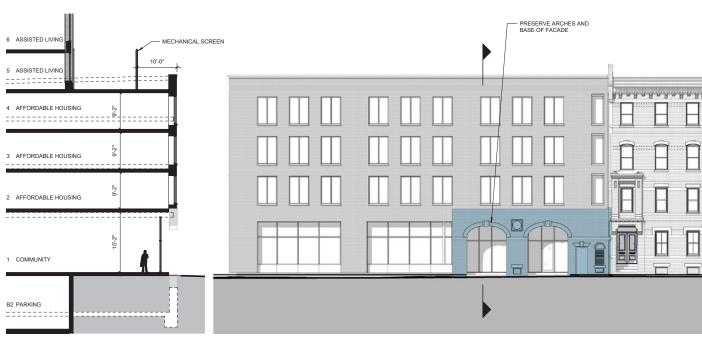

# **4 Appleton Design Evaluation**

Design Proposal - Construct New in the Spirit of the Old

Alternative Analysis 2: All New Facade

Alternative Analysis 1: Preserve or Reconstruct Existing Arches

Alternative Analysis 3: Preserve Historic Facade

# **4 Appleton Section and Elevation**

New Construction Diagram with Existing Conditions