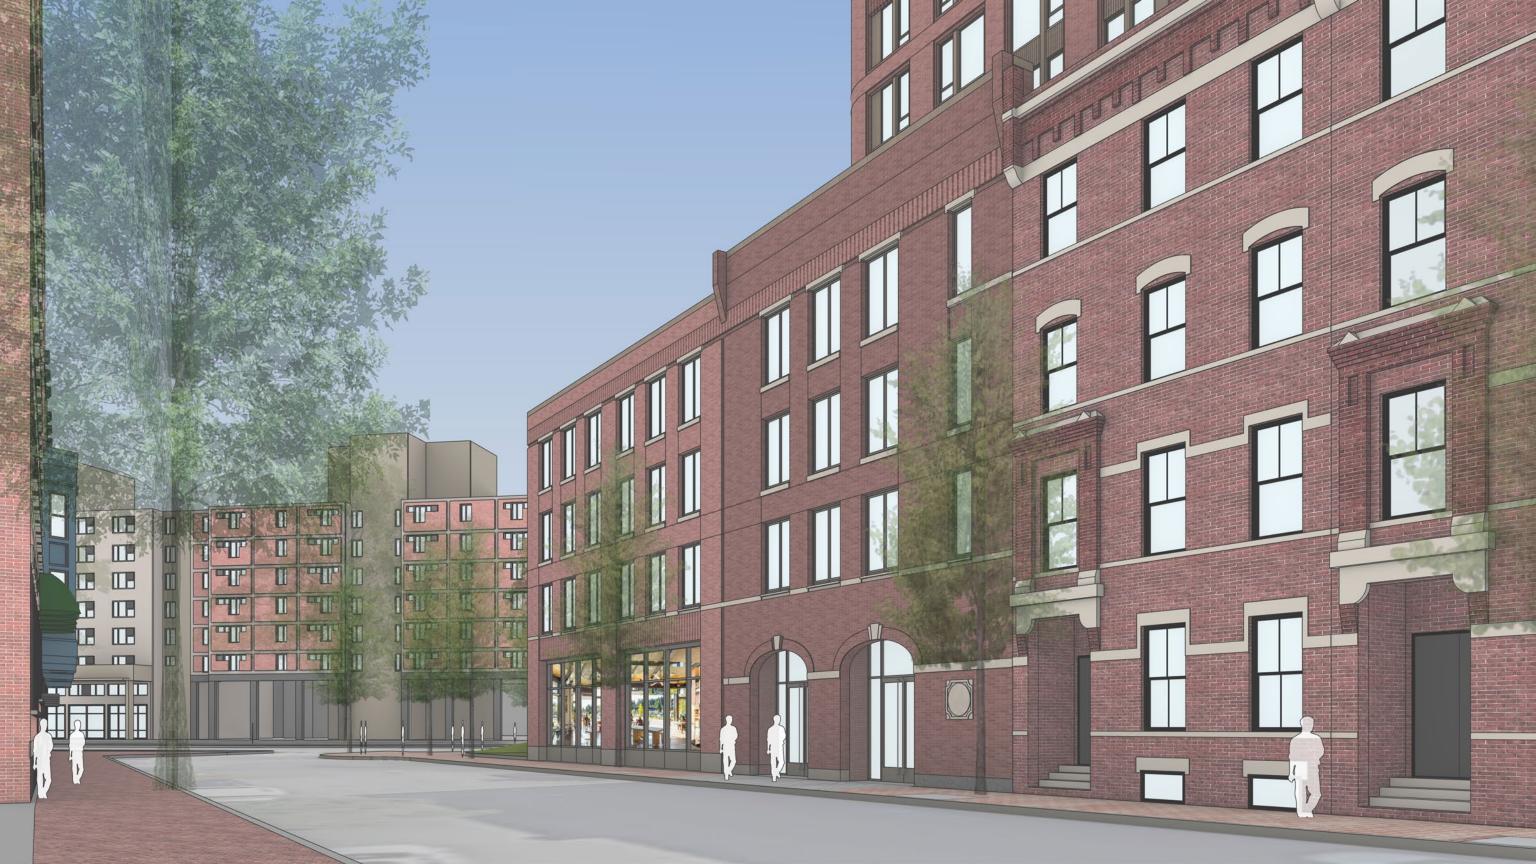

### **What We Heard**

**Executive Summary** 

Senior Care

03 Union Building

04 Appleton Building

- Paired windows are not typical for the South End
- Language of existing arches should inform new elements
- Express cornices

### **Preservation Challenges - 4 Appleton**

#### **FACADES**

- Front facade window surrounds and arch expression remain, cornice is lost, left arch has been infilled with a concrete stair landing.
- Existing windows are metal replacements.
- Left side elevation is a blank party wall.
- Rear facade includes 1980's stair tower addition.