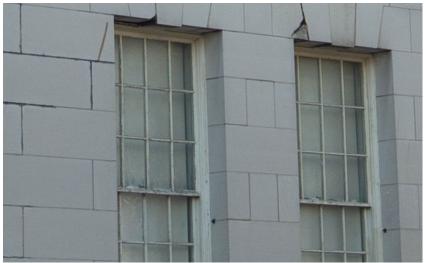

# **Preservation Challenges - Franklin Union Building**

#### WINDOWS

- Wood framed with monolithic glazing and paint finish at window exteriors.
- Severely deteriorated, sills, jambs, sashes and perimeter blocking are checked, perimeter sealant joints fail. Replacement recommended.
- All windows are beyond their useful life, need full overhaul or replacement