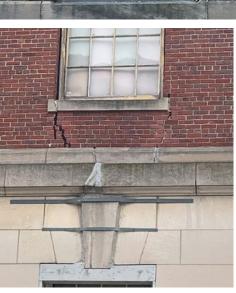

# **Preservation Challenges - Franklin Union Building**

#### **FACADES**

- Load-bearing mass masonry supporting interior floors and roof and providing weather resistance.
- Deferred maintenance + deterioration requires full masonry repair, steel corrosion occurring on structural elements from failed weatherproofing.
- Repoint 100% of Brick Façade + 50% of Stone Masonry
- At all masonry repairs, assume the inner wythe will require rebuilding

#### **FOUNDATION ISSUES**

- Existing wood piles deteriorated, cracking visible on facade.
- Basement and foundations of new senior care building require excavation of most of building footprint.