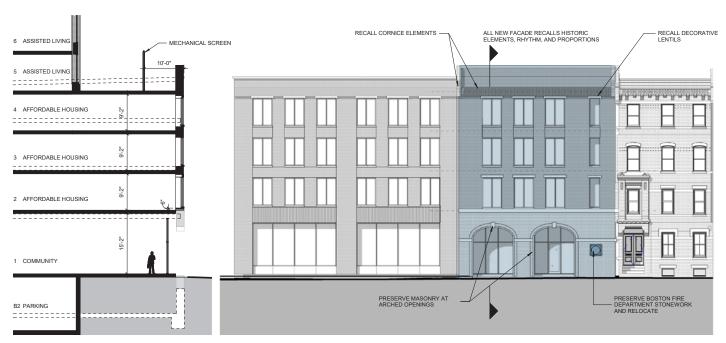

# **4 Appleton Design Evaluation**

Design Proposal - Construct New in the Spirit of the Old

Alternative Analysis 2: All New Facade

Alternative Analysis 1: Preserve or Reconstruct Existing Arches

Alternative Analysis 3: Preserve Historic Facade

# **4 Appleton Section and Elevation**

New Facade Using Existing Elements and Proportions Interpreted from Original