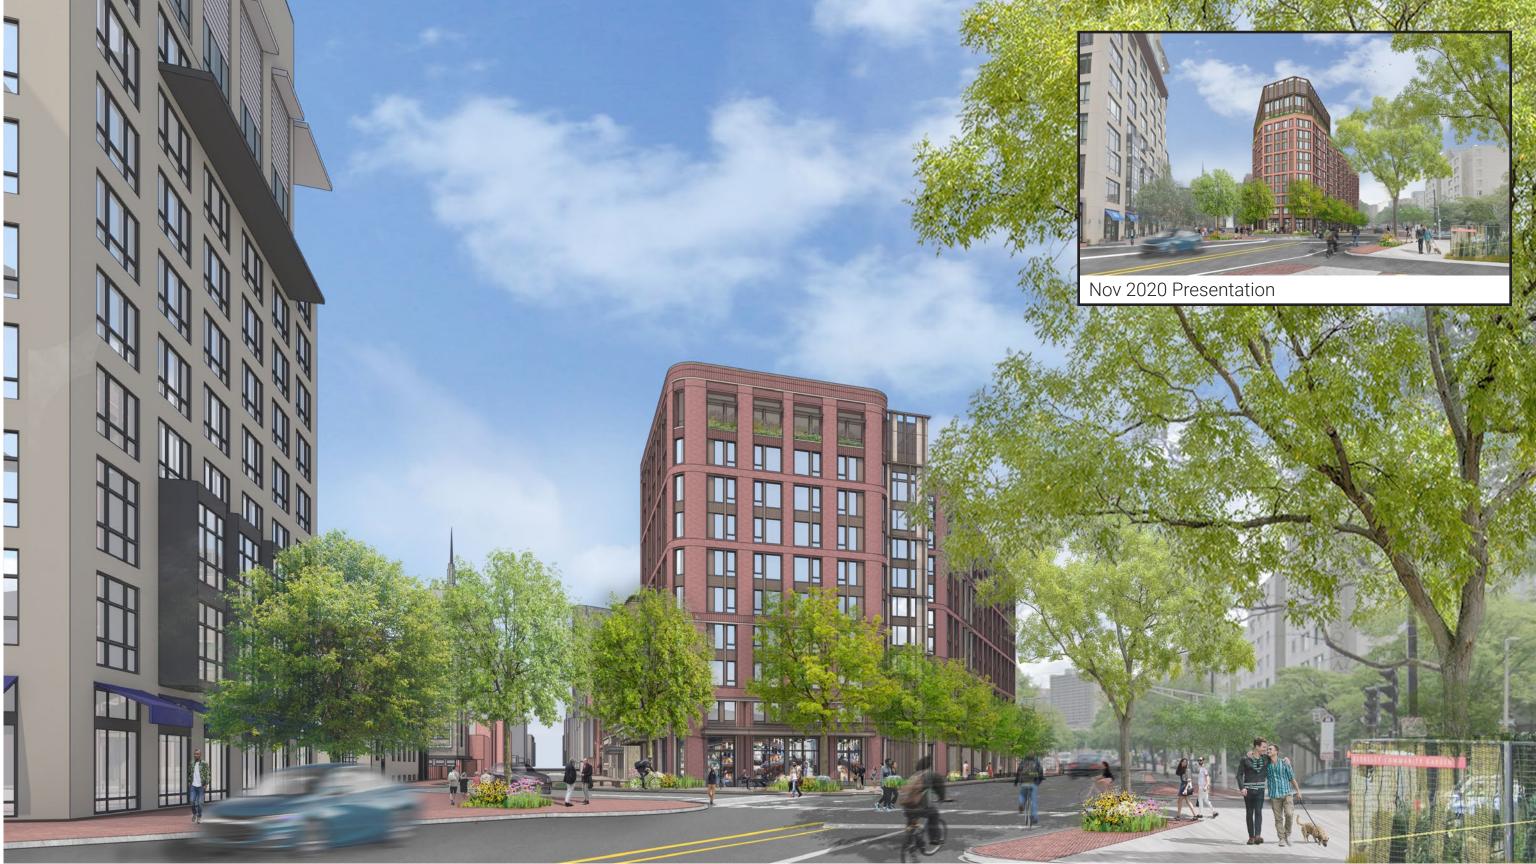

# **Project Massing Update**

PNF vs Zoning Compliant Schemes

2020 Design

# **PNF vs Zoning Compliant Comparison**

# **2022 Zoning Compliant Plan**

### Difference

|                                                             |                                                                                                  | _                                                       |                                                                                                  | The second secon |                                                                                                  |                                                               |
|-------------------------------------------------------------|--------------------------------------------------------------------------------------------------|---------------------------------------------------------|--------------------------------------------------------------------------------------------------|--------------------------------------------------------------------------------------------------------------------------------------------------------------------------------------------------------------------------------------------------------------------------------------------------------------------------------------------------------------------------------------------------------------------------------------------------------------------------------------------------------------------------------------------------------------------------------------------------------------------------------------------------------------------------------------------------------------------------------------------------------------------------------------------------------------------------------------------------------------------------------------------------------------------------------------------------------------------------------------------------------------------------------------------------------------------------------------------------------------------------------------------------------------------------------------------------------------------------------------------------------------------------------------------------------------------------------------------------------------------------------------------------------------------------------------------------------------------------------------------------------------------------------------------------------------------------------------------------------------------------------------------------------------------------------------------------------------------------------------------------------------------------------------------------------------------------------------------------------------------------------------------------------------------------------------------------------------------------------------------------------------------------------------------------------------------------------------------------------------------------------|--------------------------------------------------------------------------------------------------|---------------------------------------------------------------|
| Project Areas                                               | Senior Care Union Building (Office) Affordable Housing Retail + Affordable Cultural <b>Total</b> | 206,800<br>76,000<br>17,500<br>10,700<br><b>311,000</b> | Senior Care Union Building (Office) Affordable Housing Retail + Affordable Cultural <b>Total</b> | 190,000<br>55,000<br>13,000<br>9,500<br><b>267,500</b>                                                                                                                                                                                                                                                                                                                                                                                                                                                                                                                                                                                                                                                                                                                                                                                                                                                                                                                                                                                                                                                                                                                                                                                                                                                                                                                                                                                                                                                                                                                                                                                                                                                                                                                                                                                                                                                                                                                                                                                                                                                                         | Senior Care Union Building (Office) Affordable Housing Retail + Affordable Cultural <b>Total</b> | (16,800)<br>(21,000)<br>(4,500)<br>(1,200)<br><b>(43,500)</b> |
| FAR                                                         | 5.85                                                                                             |                                                         | 5.00                                                                                             |                                                                                                                                                                                                                                                                                                                                                                                                                                                                                                                                                                                                                                                                                                                                                                                                                                                                                                                                                                                                                                                                                                                                                                                                                                                                                                                                                                                                                                                                                                                                                                                                                                                                                                                                                                                                                                                                                                                                                                                                                                                                                                                                | -0.85                                                                                            |                                                               |
| Height                                                      | 145 feet                                                                                         |                                                         | 110 feet                                                                                         |                                                                                                                                                                                                                                                                                                                                                                                                                                                                                                                                                                                                                                                                                                                                                                                                                                                                                                                                                                                                                                                                                                                                                                                                                                                                                                                                                                                                                                                                                                                                                                                                                                                                                                                                                                                                                                                                                                                                                                                                                                                                                                                                | -35 feet                                                                                         |                                                               |
| # of Stories - Senior Care<br># of Stories - Union Building | 13 stories<br>6 stories                                                                          |                                                         | 10 stories<br>5 stories                                                                          |                                                                                                                                                                                                                                                                                                                                                                                                                                                                                                                                                                                                                                                                                                                                                                                                                                                                                                                                                                                                                                                                                                                                                                                                                                                                                                                                                                                                                                                                                                                                                                                                                                                                                                                                                                                                                                                                                                                                                                                                                                                                                                                                | -3 stories<br>-1 story                                                                           |                                                               |
| Open Space                                                  | 12,750 SF (24%) open to sl<br>2,100 SF (4%) covered pub                                          | -                                                       | 12,875 SF (24%) open to sk<br>4,960 SF (9%) covered publ                                         | · •                                                                                                                                                                                                                                                                                                                                                                                                                                                                                                                                                                                                                                                                                                                                                                                                                                                                                                                                                                                                                                                                                                                                                                                                                                                                                                                                                                                                                                                                                                                                                                                                                                                                                                                                                                                                                                                                                                                                                                                                                                                                                                                            | +125 SF open to sky<br>+2,860 SF covered public                                                  |                                                               |