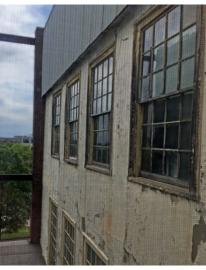

# **Preservation Challenges - Franklin Union Building**

#### WINDOWS

- Wood framed with monolithic glazing and paint finish at window exteriors.
- Severely deteriorated, sills, jambs, sashes and perimeter blocking are checked, perimeter sealant joints fail. Replacement recommended.
- All windows are beyond their useful life, need full overhaul or replacement