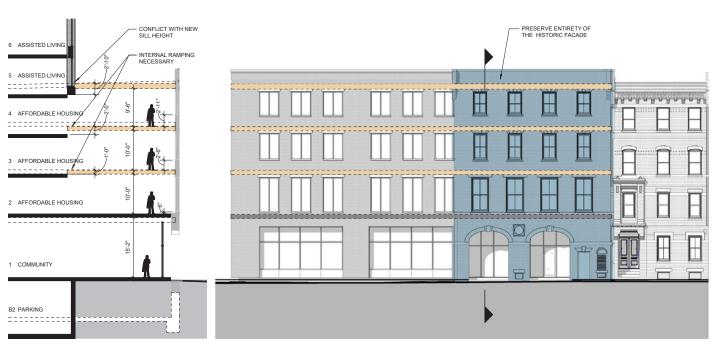

# **4 Appleton Design Evaluation**

Design Proposal - Construct New in the Spirit of the Old

Alternative Analysis 2: All New Facade

Alternative Analysis 1: Preserve or Reconstruct Existing Arches

Alternative Analysis 3: Preserve Historic Facade

# **4 Appleton Section and Elevation**

New Facade Using Existing Elements and Proportions Interpreted from Original