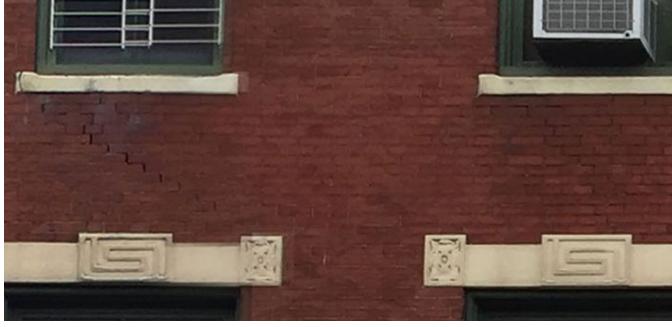

#### **FACADES**

- Front facade window surrounds and arch expression remain, cornice is lost, left arch has been infilled with a concrete stair landing.
- Existing windows are metal replacements.
- Left side elevation is a blank party wall.
- Rear facade includes 1980's stair tower addition.