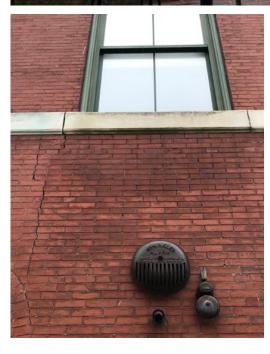

#### **FOUNDATION ISSUES**

- Existing wood piles deteriorated, cracking visible on facade.
- Basement and foundations of new senior care building require excavation of most of building footprint.