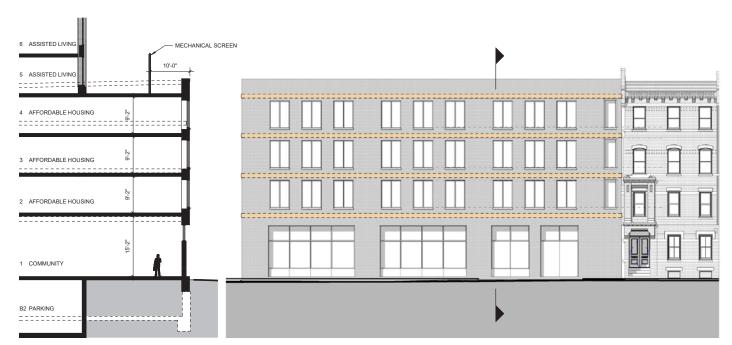

# **4 Appleton Design Evaluation**

Design Proposal - Construct New in the Spirit of the Old

Alternative Analysis 2: All New Facade

Alternative Analysis 1: Preserve or Reconstruct Existing Arches

Alternative Analysis 3: Preserve Historic Facade

# **4 Appleton Section and Elevation**

New Construction Diagram with Existing Conditions