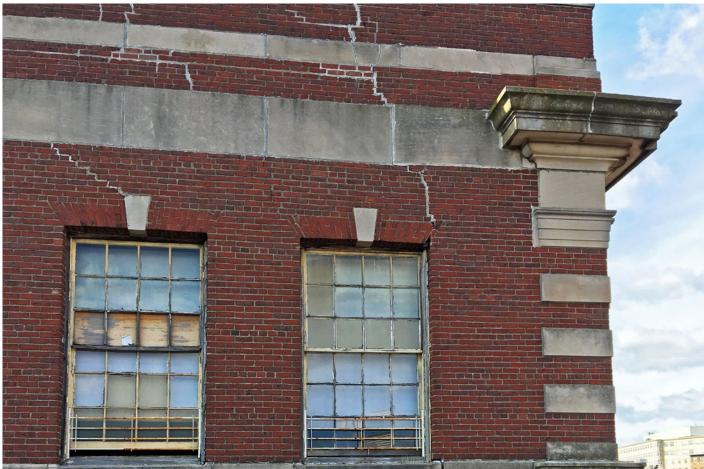

# **Preservation Challenges - Franklin Union Building**

#### **FACADES**

- Load-bearing mass masonry supporting interior floors and roof and providing weather resistance.
- Deferred maintenance + deterioration requires full masonry repair, steel corrosion occurring on structural elements from failed weatherproofing.
- Repoint 100% of Brick Façade + 50% of Stone Masonry
- At all masonry repairs, assume the inner wythe will require rebuilding

#### **FOUNDATION ISSUES**

- Existing wood piles deteriorated, cracking visible on facade.
- Basement and foundations of new senior care building require excavation of most of building footprint.