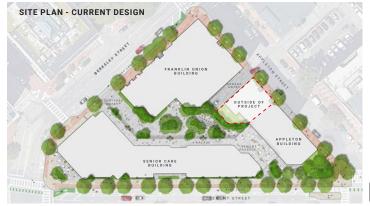

# **Project Massing Update**

PNF vs Zoning Compliant Schemes

2020 Design

# **PNF vs Zoning Compliant Comparison**

### 2020 PNF Plan

# **2022 Zoning Compliant Plan**

### Difference

|                                                             |                                                                                                  | _                                                       |                                                                                                  | The second secon |                                                                                                  |                                                               |
|-------------------------------------------------------------|--------------------------------------------------------------------------------------------------|---------------------------------------------------------|--------------------------------------------------------------------------------------------------|--------------------------------------------------------------------------------------------------------------------------------------------------------------------------------------------------------------------------------------------------------------------------------------------------------------------------------------------------------------------------------------------------------------------------------------------------------------------------------------------------------------------------------------------------------------------------------------------------------------------------------------------------------------------------------------------------------------------------------------------------------------------------------------------------------------------------------------------------------------------------------------------------------------------------------------------------------------------------------------------------------------------------------------------------------------------------------------------------------------------------------------------------------------------------------------------------------------------------------------------------------------------------------------------------------------------------------------------------------------------------------------------------------------------------------------------------------------------------------------------------------------------------------------------------------------------------------------------------------------------------------------------------------------------------------------------------------------------------------------------------------------------------------------------------------------------------------------------------------------------------------------------------------------------------------------------------------------------------------------------------------------------------------------------------------------------------------------------------------------------------------|--------------------------------------------------------------------------------------------------|---------------------------------------------------------------|
| Project Areas                                               | Senior Care Union Building (Office) Affordable Housing Retail + Affordable Cultural <b>Total</b> | 206,800<br>76,000<br>17,500<br>10,700<br><b>311,000</b> | Senior Care Union Building (Office) Affordable Housing Retail + Affordable Cultural <b>Total</b> | 190,000<br>55,000<br>13,000<br>9,500<br><b>267,500</b>                                                                                                                                                                                                                                                                                                                                                                                                                                                                                                                                                                                                                                                                                                                                                                                                                                                                                                                                                                                                                                                                                                                                                                                                                                                                                                                                                                                                                                                                                                                                                                                                                                                                                                                                                                                                                                                                                                                                                                                                                                                                         | Senior Care Union Building (Office) Affordable Housing Retail + Affordable Cultural <b>Total</b> | (16,800)<br>(21,000)<br>(4,500)<br>(1,200)<br><b>(43,500)</b> |
| FAR                                                         | 5.85                                                                                             |                                                         | 5.00                                                                                             |                                                                                                                                                                                                                                                                                                                                                                                                                                                                                                                                                                                                                                                                                                                                                                                                                                                                                                                                                                                                                                                                                                                                                                                                                                                                                                                                                                                                                                                                                                                                                                                                                                                                                                                                                                                                                                                                                                                                                                                                                                                                                                                                | -0.85                                                                                            |                                                               |
| Height                                                      | 145 feet                                                                                         |                                                         | 110 feet                                                                                         |                                                                                                                                                                                                                                                                                                                                                                                                                                                                                                                                                                                                                                                                                                                                                                                                                                                                                                                                                                                                                                                                                                                                                                                                                                                                                                                                                                                                                                                                                                                                                                                                                                                                                                                                                                                                                                                                                                                                                                                                                                                                                                                                | -35 feet                                                                                         |                                                               |
| # of Stories - Senior Care<br># of Stories - Union Building | 13 stories<br>6 stories                                                                          |                                                         | 10 stories<br>5 stories                                                                          |                                                                                                                                                                                                                                                                                                                                                                                                                                                                                                                                                                                                                                                                                                                                                                                                                                                                                                                                                                                                                                                                                                                                                                                                                                                                                                                                                                                                                                                                                                                                                                                                                                                                                                                                                                                                                                                                                                                                                                                                                                                                                                                                | -3 stories<br>-1 story                                                                           |                                                               |
| Open Space                                                  | 12,750 SF (24%) open to sl<br>2,100 SF (4%) covered pub                                          | -                                                       | 12,875 SF (24%) open to sk<br>4,960 SF (9%) covered publ                                         | · •                                                                                                                                                                                                                                                                                                                                                                                                                                                                                                                                                                                                                                                                                                                                                                                                                                                                                                                                                                                                                                                                                                                                                                                                                                                                                                                                                                                                                                                                                                                                                                                                                                                                                                                                                                                                                                                                                                                                                                                                                                                                                                                            | +125 SF open to sky<br>+2,860 SF covered public                                                  |                                                               |