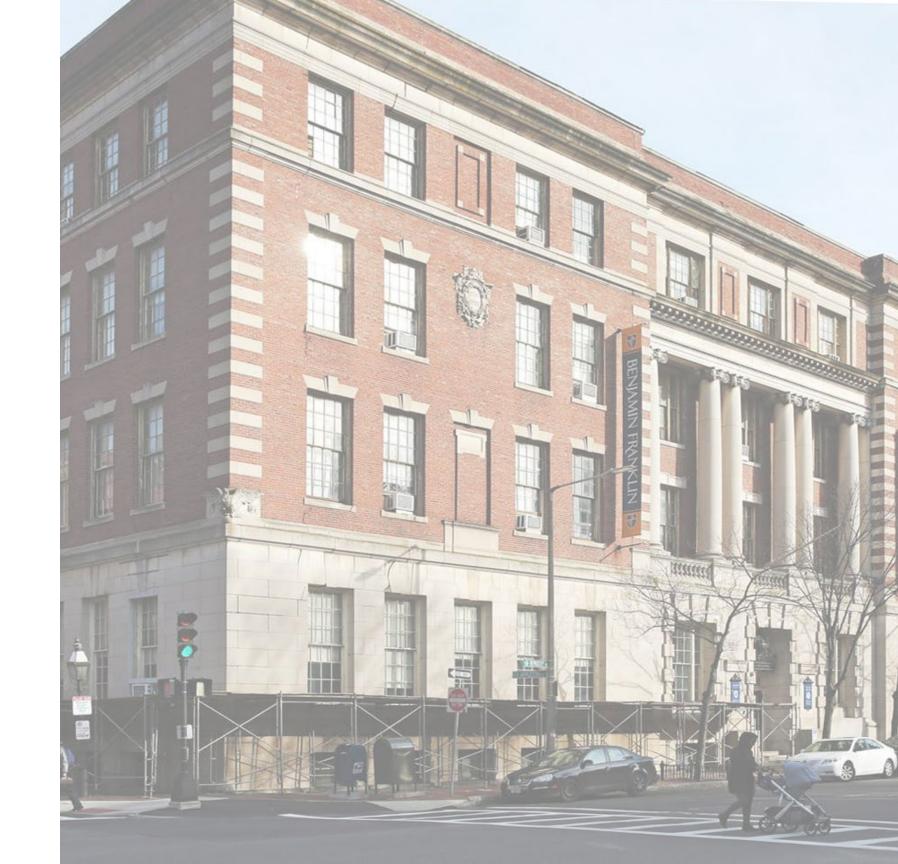

# **Preservation Challenges - Franklin Union Building**

#### **FACADES**

- Load-bearing mass masonry supporting interior floors and roof and providing weather resistance.
- Deferred maintenance + deterioration requires full masonry repair, steel corrosion occurring on structural elements from failed weatherproofing.
- Repoint 100% of Brick Façade + 50% of Stone Masonry
- At all masonry repairs, assume the inner wythe will require rebuilding

#### WINDOWS

- Wood framed with monolithic glazing and paint finish at window exteriors.
- Severely deteriorated, sills, jambs, sashes and perimeter blocking are checked, perimeter sealant joints fail. Replacement recommended.
- All windows are beyond their useful life, need full overhaul or replacement

#### REPAIR COSTS

- Full renovation: \$698 / SF
- Demo/New Construction: \$395 / SF