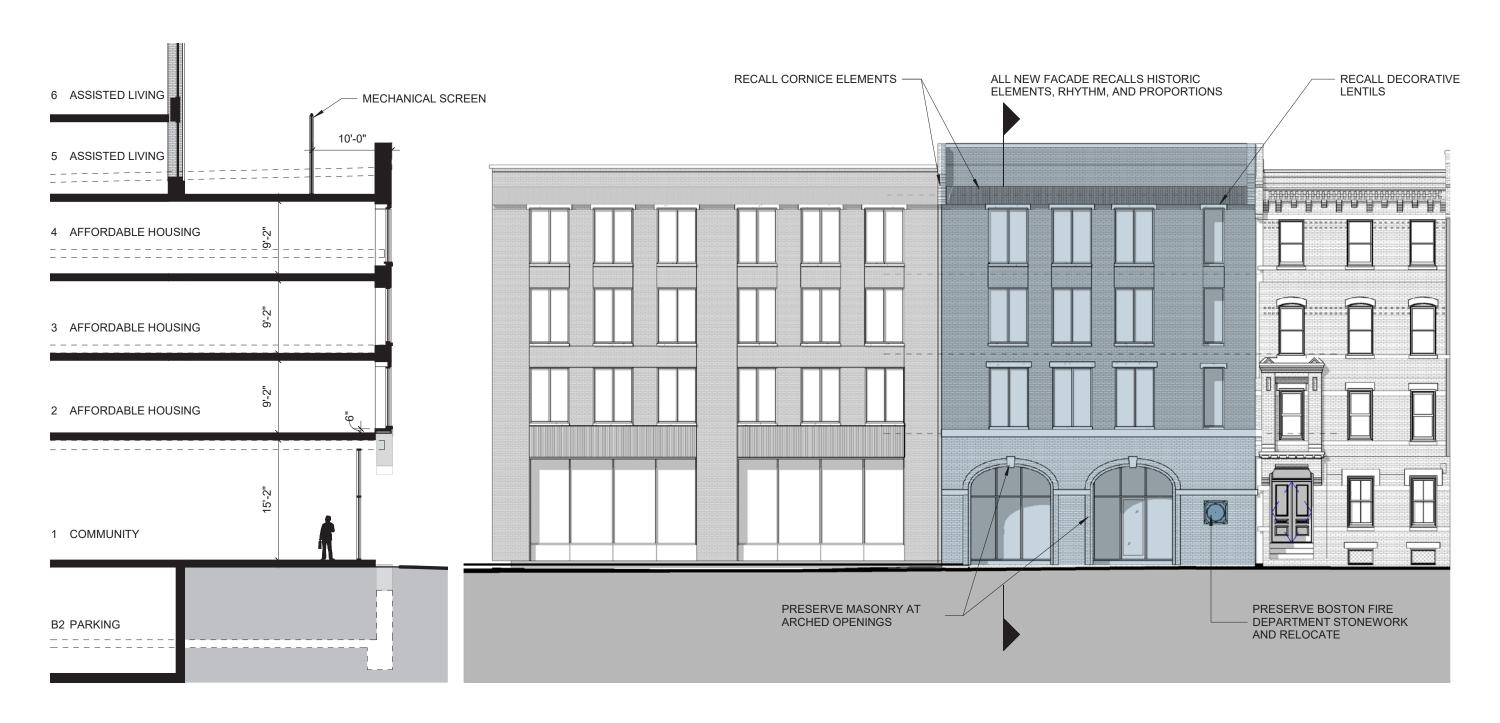

# **4 Appleton Design Evaluation**

Design Proposal - Construct New in the Spirit of the Old

Alternative Analysis 2: All New Facade

Alternative Analysis 1: Preserve or Reconstruct Existing Arches

Alternative Analysis 3: Preserve Historic Facade

# **4 Appleton Section and Elevation**

New Facade Using Existing Elements and Proportions Interpreted from Original