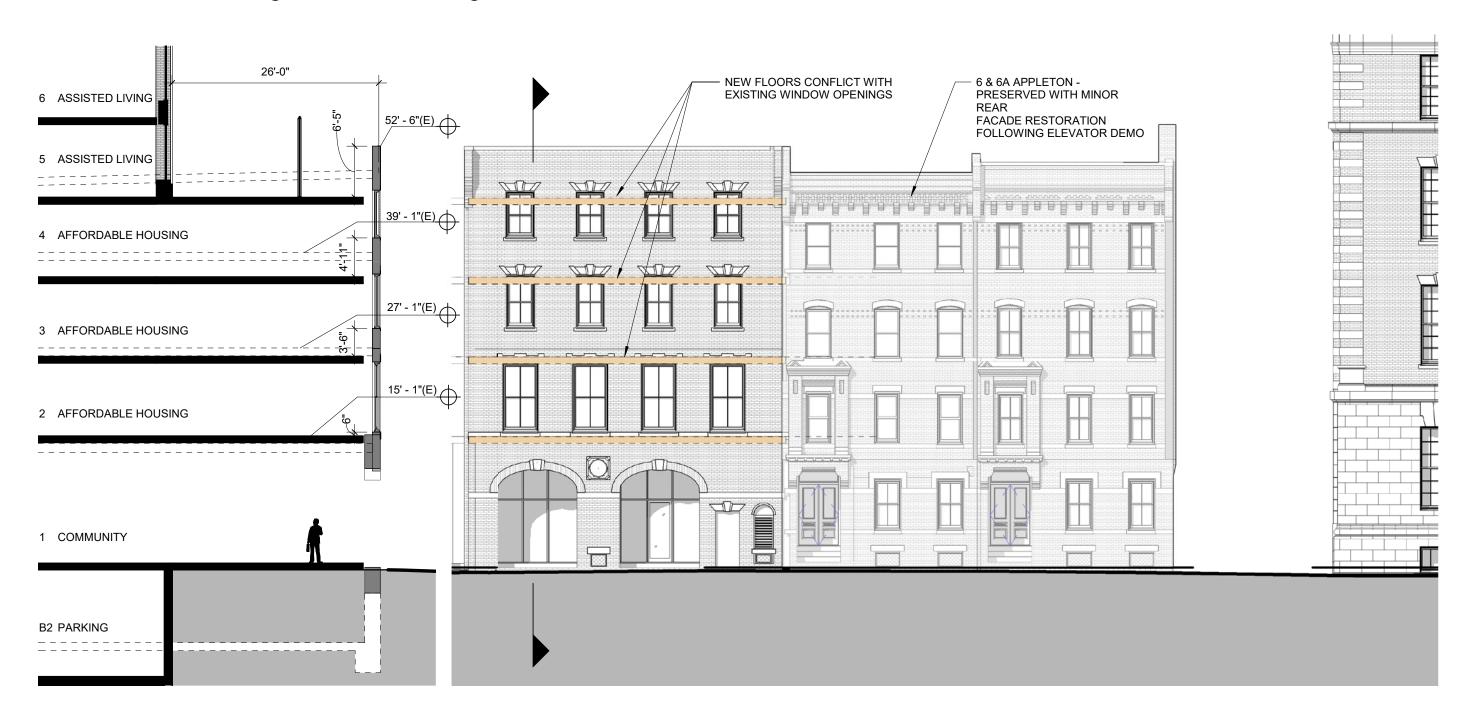

### **Preservation Challenges - 4 Appleton**

#### **FACADES**

- Front facade window surrounds and arch expression remain, cornice is lost, left arch has been infilled with a concrete stair landing.
- Existing windows are metal replacements.
- Left side elevation is a blank party wall.
- Rear facade includes 1980's stair tower addition.

#### CODE

 Interior heavily modified, existing structure does not meet fire resistance standards required by new Type 1 high-rise building.

#### **FOUNDATION ISSUES**

- Existing wood piles deteriorated, cracking visible on facade.
- Basement and foundations of new senior care building require excavation of most of building footprint.