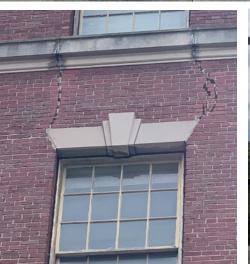

# **Preservation Challenges - Franklin Union Building**

#### **FACADES**

- Load-bearing mass masonry supporting interior floors and roof and providing weather resistance.
- Deferred maintenance + deterioration requires full masonry repair, steel corrosion occurring on structural elements from failed weatherproofing.
- Repoint 100% of Brick Façade + 50% of Stone Masonry
- At all masonry repairs, assume the inner wythe will require rebuilding