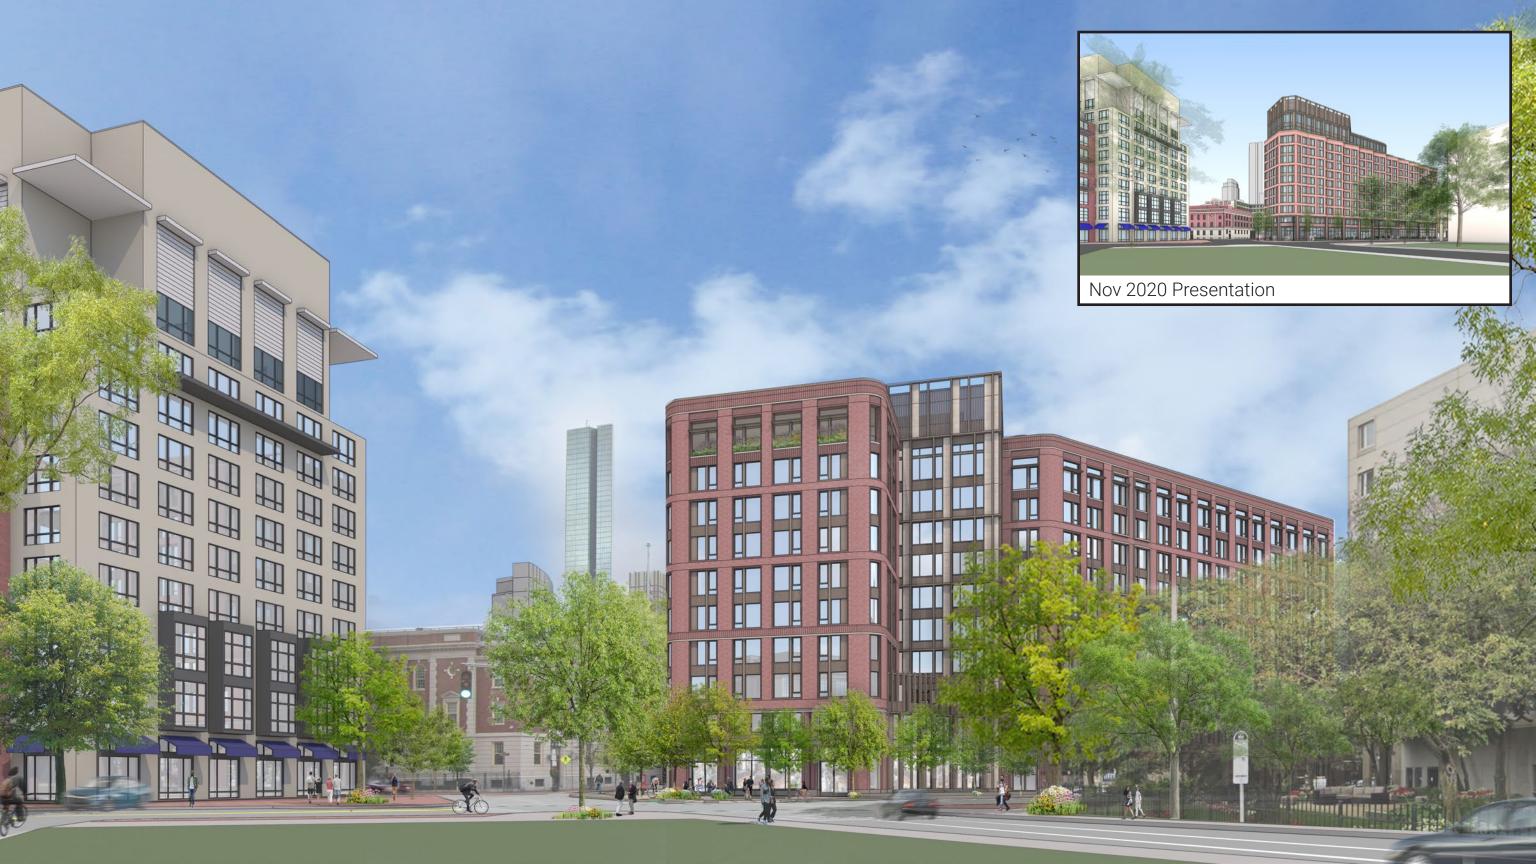

# **Project Massing Update**

PNF vs Zoning Compliant Schemes

2020 Design

# **PNF vs Zoning Compliant Comparison**

# **2022 Zoning Compliant Plan**

### Difference

|                                                             |                                                                                                  | _                                                       |                                                                                                  | The second secon |                                                                                                  |                                                               |
|-------------------------------------------------------------|--------------------------------------------------------------------------------------------------|---------------------------------------------------------|--------------------------------------------------------------------------------------------------|--------------------------------------------------------------------------------------------------------------------------------------------------------------------------------------------------------------------------------------------------------------------------------------------------------------------------------------------------------------------------------------------------------------------------------------------------------------------------------------------------------------------------------------------------------------------------------------------------------------------------------------------------------------------------------------------------------------------------------------------------------------------------------------------------------------------------------------------------------------------------------------------------------------------------------------------------------------------------------------------------------------------------------------------------------------------------------------------------------------------------------------------------------------------------------------------------------------------------------------------------------------------------------------------------------------------------------------------------------------------------------------------------------------------------------------------------------------------------------------------------------------------------------------------------------------------------------------------------------------------------------------------------------------------------------------------------------------------------------------------------------------------------------------------------------------------------------------------------------------------------------------------------------------------------------------------------------------------------------------------------------------------------------------------------------------------------------------------------------------------------------|--------------------------------------------------------------------------------------------------|---------------------------------------------------------------|
| Project Areas                                               | Senior Care Union Building (Office) Affordable Housing Retail + Affordable Cultural <b>Total</b> | 206,800<br>76,000<br>17,500<br>10,700<br><b>311,000</b> | Senior Care Union Building (Office) Affordable Housing Retail + Affordable Cultural <b>Total</b> | 190,000<br>55,000<br>13,000<br>9,500<br><b>267,500</b>                                                                                                                                                                                                                                                                                                                                                                                                                                                                                                                                                                                                                                                                                                                                                                                                                                                                                                                                                                                                                                                                                                                                                                                                                                                                                                                                                                                                                                                                                                                                                                                                                                                                                                                                                                                                                                                                                                                                                                                                                                                                         | Senior Care Union Building (Office) Affordable Housing Retail + Affordable Cultural <b>Total</b> | (16,800)<br>(21,000)<br>(4,500)<br>(1,200)<br><b>(43,500)</b> |
| FAR                                                         | 5.85                                                                                             |                                                         | 5.00                                                                                             |                                                                                                                                                                                                                                                                                                                                                                                                                                                                                                                                                                                                                                                                                                                                                                                                                                                                                                                                                                                                                                                                                                                                                                                                                                                                                                                                                                                                                                                                                                                                                                                                                                                                                                                                                                                                                                                                                                                                                                                                                                                                                                                                | -0.85                                                                                            |                                                               |
| Height                                                      | 145 feet                                                                                         |                                                         | 110 feet                                                                                         |                                                                                                                                                                                                                                                                                                                                                                                                                                                                                                                                                                                                                                                                                                                                                                                                                                                                                                                                                                                                                                                                                                                                                                                                                                                                                                                                                                                                                                                                                                                                                                                                                                                                                                                                                                                                                                                                                                                                                                                                                                                                                                                                | -35 feet                                                                                         |                                                               |
| # of Stories - Senior Care<br># of Stories - Union Building | 13 stories<br>6 stories                                                                          |                                                         | 10 stories<br>5 stories                                                                          |                                                                                                                                                                                                                                                                                                                                                                                                                                                                                                                                                                                                                                                                                                                                                                                                                                                                                                                                                                                                                                                                                                                                                                                                                                                                                                                                                                                                                                                                                                                                                                                                                                                                                                                                                                                                                                                                                                                                                                                                                                                                                                                                | -3 stories<br>-1 story                                                                           |                                                               |
| Open Space                                                  | 12,750 SF (24%) open to sl<br>2,100 SF (4%) covered pub                                          | -                                                       | 12,875 SF (24%) open to sk<br>4,960 SF (9%) covered publ                                         | · •                                                                                                                                                                                                                                                                                                                                                                                                                                                                                                                                                                                                                                                                                                                                                                                                                                                                                                                                                                                                                                                                                                                                                                                                                                                                                                                                                                                                                                                                                                                                                                                                                                                                                                                                                                                                                                                                                                                                                                                                                                                                                                                            | +125 SF open to sky<br>+2,860 SF covered public                                                  |                                                               |