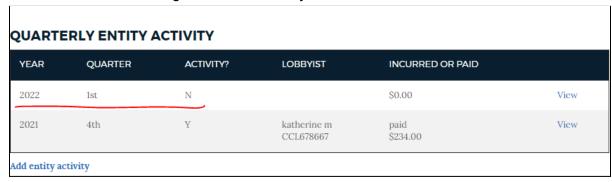

### Scenario 1: No Activities or Contributions

If you do not have anything to report for the quarter, you can enter the "Year", "Quarter", and "Reporting Activity?" fields only on the Activities grid and then click "Submit"

This will add a row to the grid with the "Activity?" column marked with 'No'

You can continue to the Summary Page and submit your report of no activity.