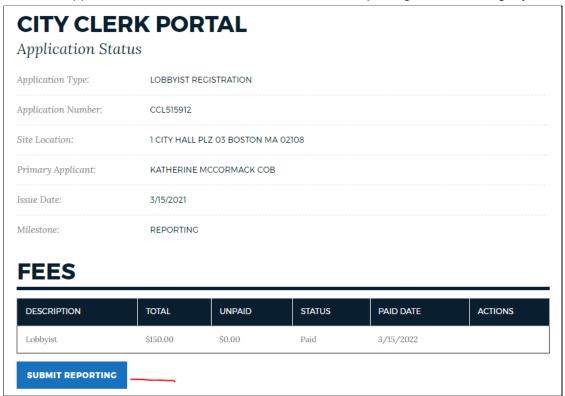

On the right side of the screen, find your lobbying registration that is in a "Reporting" Status and click on the CCL# link.

From the Application Status screen, click the "Submit Reporting" button to begin your reporting.