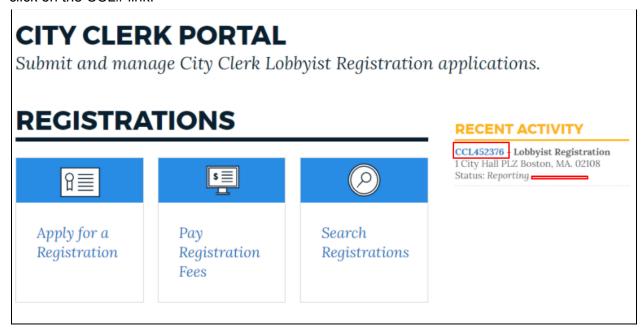

On the right side of the screen, find your lobbying registration that is in a "Reporting" Status and click on the CCL# link.

From the Application Status screen, click the "Submit Reporting" button to begin your reporting.