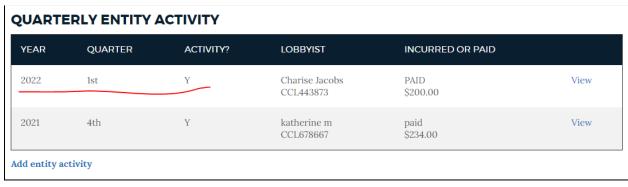

#### Scenario 2: Activities and/or Contributions

If you have activity for the quarter, you can enter all of the fields into the pop-up window and click submit. This will add a row to the grid with the Activity? Column marked with "Yes"

Note: if you have more than one activity to report, you can enter multiple rows with Activity? Marked as "Yes"

If you have contributions for the quarter, you can enter contribution rows with the "Reporting Activity?" marked as "Yes"