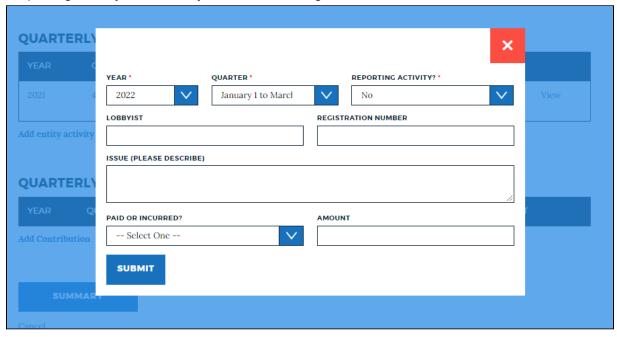

When you click the "Add..." link, a window will pop-up for you to enter information.

### Scenario 1: No Activities or Contributions

If you do not have anything to report for the quarter, you can enter the "Year", "Quarter", and "Reporting Activity?" fields only on the Activities grid and then click "Submit"

This will add a row to the grid with the "Activity?" column marked with 'No'

You can continue to the Summary Page and submit your report of no activity.