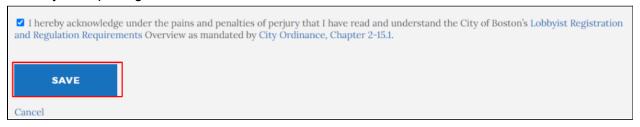

# Finalize Your Report

Upon completion of adding your reporting information, click on the "Summary" button at the bottom of the screen.

On the Summary screen, click the acknowledgement checkbox and click the "Save" button to submit your reporting.