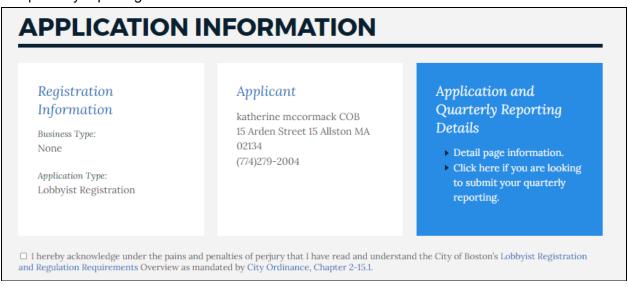

On the next screen, click on the *Application And Quarterly Reporting Details* box to get to the quarterly reporting screen.

On the next screen you will see grids for quarterly reporting entries. These grids may differ if you are registered as an entity, client or lobbyist.