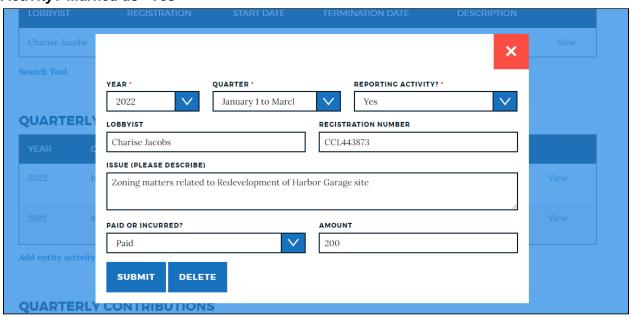

#### Scenario 2: Activities and/or Contributions

If you have activity for the quarter, you can enter all of the fields into the pop-up window and click submit. This will add a row to the grid with the Activity? Column marked with "Yes"

Note: if you have more than one activity to report, you can enter multiple rows with Activity? Marked as "Yes"

If you have contributions for the quarter, you can enter contribution rows with the "Reporting Activity?" marked as "Yes"