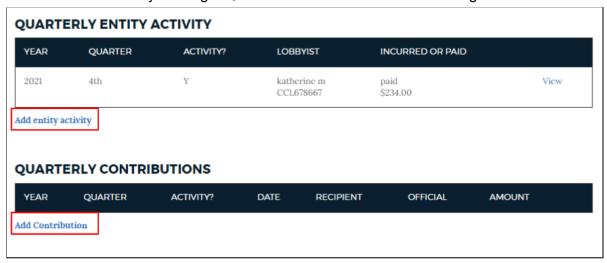

On the next screen, click on the *Application And Quarterly Reporting Details* box to get to the quarterly reporting screen.

On the next screen you will see grids for quarterly reporting entries. These grids may differ if you are registered as an entity, client or lobbyist.

Note: you will see reporting history from previous quarters, but you should only add new items for the current reporting quarter, unless you missed a previous reporting quarter.

To add an item into any of the grids, click on the "Add...." link below the grid.