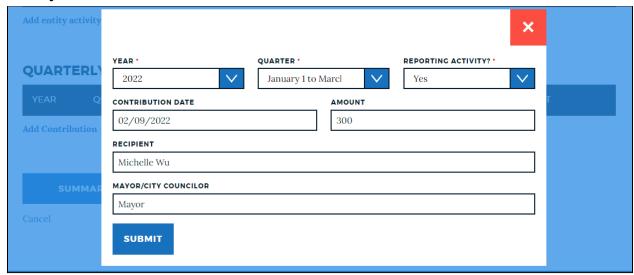

When you click the "Add..." link, a window will pop-up for you to enter information.

#### Scenario 2: Activities and/or Contributions

If you have activity for the quarter, you can enter all of the fields into the pop-up window and click submit. This will add a row to the grid with the Activity? Column marked with "Yes"

Note: if you have more than one activity to report, you can enter multiple rows with Activity? Marked as "Yes"

If you have contributions for the quarter, you can enter contribution rows with the "Reporting Activity?" marked as "Yes"