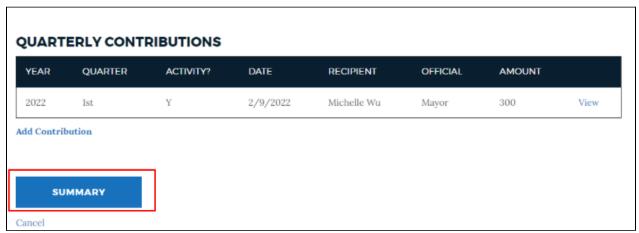

# Finalize Your Report

Upon completion of adding your reporting information, click on the "Summary" button at the bottom of the screen.

On the Summary screen, click the acknowledgement checkbox and click the "Save" button to submit your reporting.