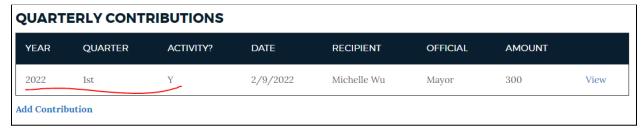

#### Scenario 2: Activities and/or Contributions

If you have activity for the quarter, you can enter all of the fields into the pop-up window and click submit. This will add a row to the grid with the Activity? Column marked with "Yes"

Note: if you have more than one activity to report, you can enter multiple rows with Activity? Marked as "Yes"

If you have contributions for the quarter, you can enter contribution rows with the "Reporting Activity?" marked as "Yes"

Note: if you have more than one contribution to report, you can enter multiple rows with Activity? Marked as "Yes"

Once you are done with your reporting you can continue to the <u>Summary page</u> and submit your report.