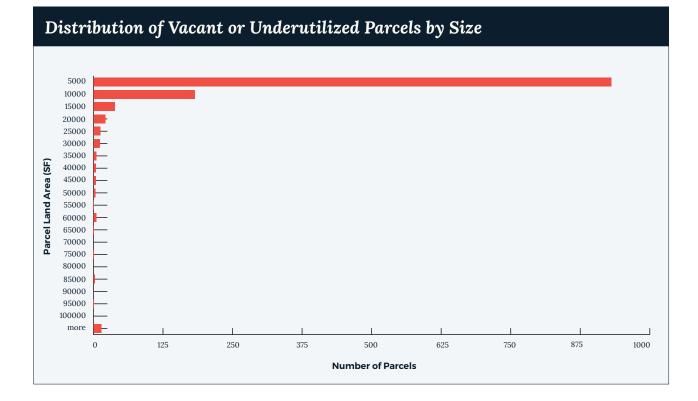

The majority of these vacant or underutilized parcels are an appropriate size for small infill housing developments, but are too small for large multifamily or mixed use development. 75% of vacant or underutilized parcels are 5,000 square feet or less. Additional information on infill housing development opportunities is discussed below.