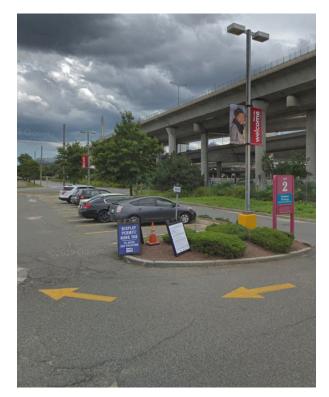

Bunker Hill Community College Parking Lot

The opportunity for parking lot conversion focuses primarily on the following types of parking facilities:

- Residential municipal parking lots usually under the care and custody of the Boston Transportation Department ("BTD") that are free and open to the public. BTD manages 29 municipal parking lots, totalling approximately 600,000 square feet over 11 neighborhoods. The BPDA and the Mayor's Office of Housing also have a handful of parking lots in this category.
- Paid parking lots under varied City care and custody where drivers pay to utilize the space. These lots are primarily larger possible development sites, with two examples being the Sullivan Square Parking Lots at 3 Maffa Way in Charlestown and parking for 1010 Massachusetts Avenue at 133 Magazine Street in Roxbury.
- City department parking lots under varied care and custody that should be considered for redevelopment if parking needs can be minimized or met in alternative ways. The largest opportunity in this category are the BWSC parking lots at 980 Harrison Avenue in the South End.

The City has identified several high priority sites that will be studied and prioritized for affordable housing and large scale development opportunities including:

• The Bunker Hill Community College ("BHCC") Parking Lots in Charlestown are under the care and custody of the and are currently utilized as a paid parking facility primarily used by BHCC students. This 216,172 square foot site is immediately adjacent to the Community College MBTA station and part of the current PLAN: Charlestown study area.