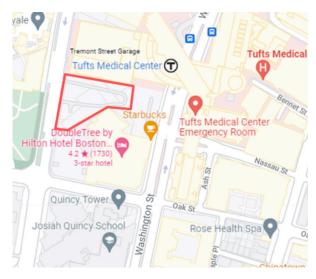

- 327 Forest Hills Street in Jamaica Plain is a former Public Works Department pole yard and currently is used to support City winter operations and recycling. This parcel is immediatelyadjacent to a large MBTA parcel, and full buildout of the combined sites has been contemplated as part of PLAN: JP/Rox.
- **290 Tremont Street** in Chinatown which is presently a paid parking lot owned by the BPDA. This 29,153 square foot parcel is adjacent to the Tufts Medical Center MBTA station and provides significant opportunity for affordable housing and ground floor retail or cultural space.
- 95-133 Magazine Street in Roxbury which presently includes a paid parking lot serving the municipal offices at 1010 Massachusetts Avenue and a building used by the Property Management Department for storage. The total square footage of the adjacent parcels is 98,087 square feet and in close proximity to the Newmarket neighborhood.
- The BPHC Mattapan Campus, described in greater detail below, is approximately 1.1 million square feet and adjacent to a large BHA landhold.
- Sargent's Wharf Parking Lot in the North End is a paid parking lot along the waterfront that is owned by the BPDA. The total square footage is 81,325 square feet and it accommodates both monthly and transient parking.

327 Forest Street Parking Lot Map

290 Tremont Street Parking Lot Map

95-133 Magazine Street Parking Lot Map