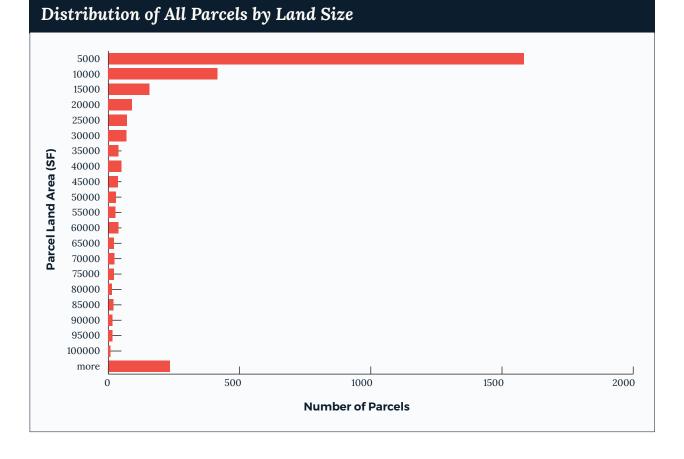

The majority of these vacant or underutilized parcels are an appropriate size for small infill housing developments, but are too small for large multifamily or mixed use development. 75% of vacant or underutilized parcels are 5,000 square feet or less. Additional information on infill housing development opportunities is discussed below.