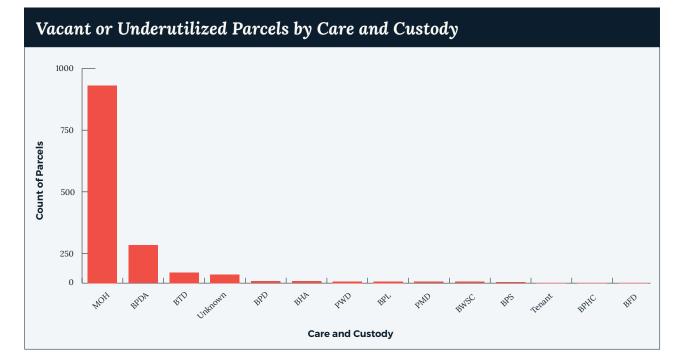

#### Vacant and Underutilized Parcels

Out of the total property inventory, the Mayor's Office of Housing and the BPDA are the departments with the most significant numbers of vacant and underutilized parcels. The Mayor's Office of Housing has 921 vacant parcels, and the BPDA has 176. The majority of land in other departments' care and custody is in active municipal use.