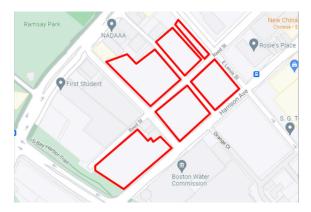

- 327 Forest Hills Street in Jamaica Plain is a former Public Works Department pole yard and currently is used to support City winter operations and recycling. This parcel is immediatelyadjacent to a large MBTA parcel, and full buildout of the combined sites has been contemplated as part of PLAN: JP/Rox.
- **290 Tremont Street** in Chinatown which is presently a paid parking lot owned by the BPDA. This 29,153 square foot parcel is adjacent to the Tufts Medical Center MBTA station and provides significant opportunity for affordable housing and ground floor retail or cultural space.
- 95-133 Magazine Street in Roxbury which presently includes a paid parking lot serving the municipal offices at 1010 Massachusetts Avenue and a building used by the Property Management Department for storage. The total square footage of the adjacent parcels is 98,087 square feet and in close proximity to the Newmarket neighborhood.
- The BPHC Mattapan Campus, described in greater detail below, is approximately 1.1 million square feet and adjacent to a large BHA landhold.
- Sargent's Wharf Parking Lot in the North End is a paid parking lot along the waterfront that is owned by the BPDA. The total square footage is 81,325 square feet and it accommodates both monthly and transient parking.