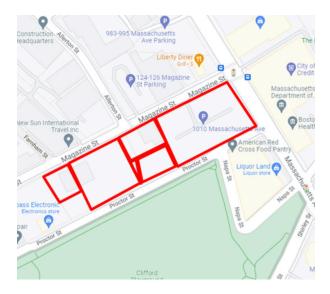

- **The BWSC Parking Lots** are located in the South End off of Harrison Avenue between Melnea Cass Boulevard and E Lenox Street. Thesefiveadjacentsub-lotsareapproximately 188,826 square feet and are currently utilized by BWSC employees for parking.
- While currently in use, the BPS Campbell Resource Center in Dorchester provides an opportunity to rethink the site's usage. The 217,771 square foot parcel sits just east of Dorchester Avenue, is accessible to public transportation, and presently serves as a shipping and storage facility as well as a Welcome Center for BPS families. The site is adjacent to a large bus yard to the south of the site.
- The BPS Central Kitchen in Dorchester is another opportunity for affordable housing. This 84,218 square foot parcel could also be considered for added density, allowing for more options for supportive housing in the long term; however, existing operations would need to be relocated before the site is used for any other purpose.
- The Sullivan Square Parking Lots in Charlestown are paid parking lots operated by BTD. The approximately 47,040 square foot parcel of land is near the Sullivan Square MBTA station and adjacent to private development sites that are currently being studied through PLAN: Charlestown.

Bunker Hill Community College Parking Lot Map

BWSC Parking Lot Map

BPS Campbell Resource Center Parking Lot Map

Sullivan Square Parking Lots Map

Future development at this site would need to be coordinated in conjunction with the realignment of Rutherford Avenue.