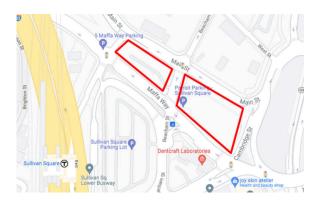

Bunker Hill Community College Parking Lot

The opportunity for parking lot conversion focuses primarily on the following types of parking facilities:

- Residential municipal parking lots usually under the care and custody of the Boston Transportation Department ("BTD") that are free and open to the public. BTD manages 29 municipal parking lots, totalling approximately 600,000 square feet over 11 neighborhoods. The BPDA and the Mayor's Office of Housing also have a handful of parking lots in this category.
- Paid parking lots under varied City care and custody where drivers pay to utilize the space. These lots are primarily larger possible development sites, with two examples being the Sullivan Square Parking Lots at 3 Maffa Way in Charlestown and parking for 1010 Massachusetts Avenue at 133 Magazine Street in Roxbury.
- City department parking lots under varied care and custody that should be considered for redevelopment if parking needs can be minimized or met in alternative ways. The largest opportunity in this category are the BWSC parking lots at 980 Harrison Avenue in the South End.

- **The BWSC Parking Lots** are located in the South End off of Harrison Avenue between Melnea Cass Boulevard and E Lenox Street. Thesefiveadjacentsub-lotsareapproximately 188,826 square feet and are currently utilized by BWSC employees for parking.
- While currently in use, the BPS Campbell Resource Center in Dorchester provides an opportunity to rethink the site's usage. The 217,771 square foot parcel sits just east of Dorchester Avenue, is accessible to public transportation, and presently serves as a shipping and storage facility as well as a Welcome Center for BPS families. The site is adjacent to a large bus yard to the south of the site.
- The BPS Central Kitchen in Dorchester is another opportunity for affordable housing. This 84,218 square foot parcel could also be considered for added density, allowing for more options for supportive housing in the long term; however, existing operations would need to be relocated before the site is used for any other purpose.
- The Sullivan Square Parking Lots in Charlestown are paid parking lots operated by BTD. The approximately 47,040 square foot parcel of land is near the Sullivan Square MBTA station and adjacent to private development sites that are currently being studied through PLAN: Charlestown.

Bunker Hill Community College Parking Lot Map

BWSC Parking Lot Map

BPS Campbell Resource Center Parking Lot Map

Sullivan Square Parking Lots Map

Future development at this site would need to be coordinated in conjunction with the realignment of Rutherford Avenue.