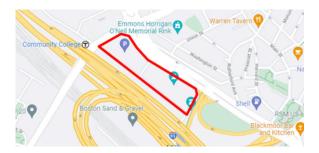

The City has identified several high priority sites that will be studied and prioritized for affordable housing and large scale development opportunities including:

• The Bunker Hill Community College ("BHCC") Parking Lots in Charlestown are under the care and custody of the and are currently utilized as a paid parking facility primarily used by BHCC students. This 216,172 square foot site is immediately adjacent to the Community College MBTA station and part of the current PLAN: Charlestown study area.

Bunker Hill Community College Parking Lot Map

BWSC Parking Lot Map

BPS Campbell Resource Center Parking Lot Map

Sullivan Square Parking Lots Map

Future development at this site would need to be coordinated in conjunction with the realignment of Rutherford Avenue.