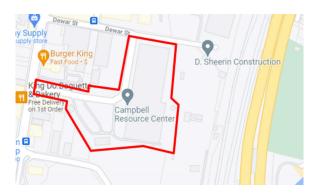

- **The BWSC Parking Lots** are located in the South End off of Harrison Avenue between Melnea Cass Boulevard and E Lenox Street. Thesefiveadjacentsub-lotsareapproximately 188,826 square feet and are currently utilized by BWSC employees for parking.
- While currently in use, the BPS Campbell Resource Center in Dorchester provides an opportunity to rethink the site's usage. The 217,771 square foot parcel sits just east of Dorchester Avenue, is accessible to public transportation, and presently serves as a shipping and storage facility as well as a Welcome Center for BPS families. The site is adjacent to a large bus yard to the south of the site.
- The BPS Central Kitchen in Dorchester is another opportunity for affordable housing. This 84,218 square foot parcel could also be considered for added density, allowing for more options for supportive housing in the long term; however, existing operations would need to be relocated before the site is used for any other purpose.
- The Sullivan Square Parking Lots in Charlestown are paid parking lots operated by BTD. The approximately 47,040 square foot parcel of land is near the Sullivan Square MBTA station and adjacent to private development sites that are currently being studied through PLAN: Charlestown.

Bunker Hill Community College Parking Lot Map

BWSC Parking Lot Map

BPS Campbell Resource Center Parking Lot Map

Sullivan Square Parking Lots Map

Future development at this site would need to be coordinated in conjunction with the realignment of Rutherford Avenue.