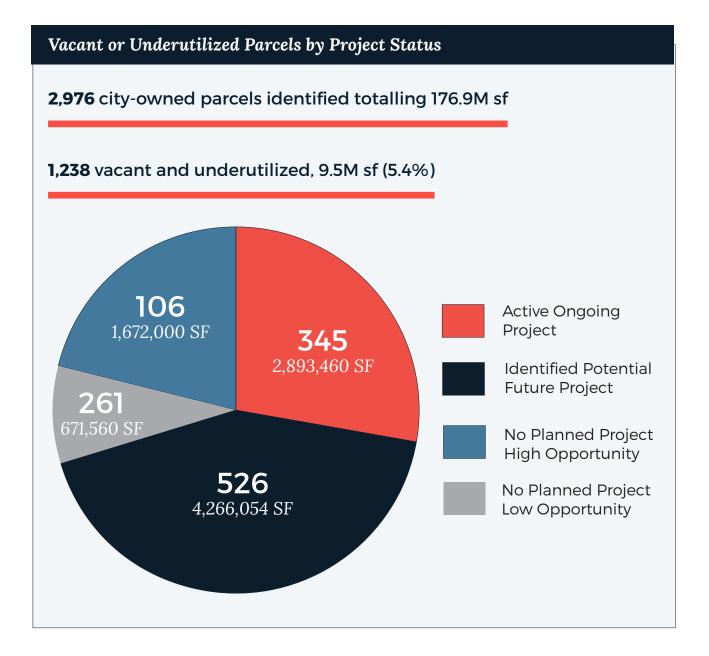

### Summary Data

In total, the City owns 176.9 million square feet of real estate made up of 2,976 unique assessing parcels. Of this total portfolio, our analysis identified 1,238 parcels as vacant or underutilized which makeup 9.5 million square feet of land. While the number of vacant and underutilized parcels makes up a large percentage of the city's overall parcel ownership, most of these vacant and underutilized parcels are much smaller on average than the active use properties in the City's portfolio and therefore only account for less than 5.4% of the City's overall land portfolio on a square footage basis.

- 8
- <sup>2</sup>The BPDA owns 320 parcels of land in total, but many of them are ground leased to tenants or are otherwise not in the BPDA's care and custody.

We further analyzed each of the 1,238 vacant or underutilized parcels and segmented them into the following categories:

Active Ongoing Project: 345 sites or 28% of vacant or underutilized parcels (2.9 million square feet) are currently undergoing an active disposition process for the future reuse. In nearly all cases for property in this category, the disposition process for the property has included substantial community planning and visioning for the future of the property. The parcels in this category could be at any stage in the development process - from initial community visioning up to the point where construction of new improvements is about to take place. In general there is reason to believe that most properties in this category will successfully complete the process leading to their redevelopment and that there is community support for continuing the existing process.

Identified Potential Future Project: 526 sites or 42% of vacant or underutilized parcels (4.3 million square feet) are in the pipeline of an existing program for future disposition. This means that the department with care and custody of the property has done at least some degree of planning to determine the potential future uses at the site. which includes housing development and permanent open space. While this generally means that the Department with care and custody of the property has some idea of how the property can be productively used, this set of properties have yet to begin any active process for their redevelopment. Some of the parcels in this category present a high opportunity for advancing Mayor Wu's policy goals, and may be worth consideration to prioritize more highly. These sites are detailed in Appendix C.

**No Plan - Low Opportunity:** 261 sites or 21% of vacant or underutilized parcels (0.7 million square feet) present little opportunity for development or community use and should not be considered further for advancing community oriented development. Properties in this category may be very small or have strange dimensions which

by unpaved, single lane roadways and not served by municipal sewer. It is not considered developable at this time due to the infrastructure investment required.

**No Plan - High Opportunity:** 106 sites or 9% of vacant or underutilized parcels (1.7 million square feet) present a significant potential opportunity for redevelopment, and are not in the pipeline of an existing process. Examples of these include parking lots under various care and custody that could be redeveloped, the municipal offices at Hawkins Street, several BPS Welcome Centers, and infill housing sites that are not under Mayor's Office of Housing or BPDA control. These properties present new opportunities to be considered for the Mayor's priorities. Planning for these parcels will include a robust community process. These sites are detailed in Appendix B.