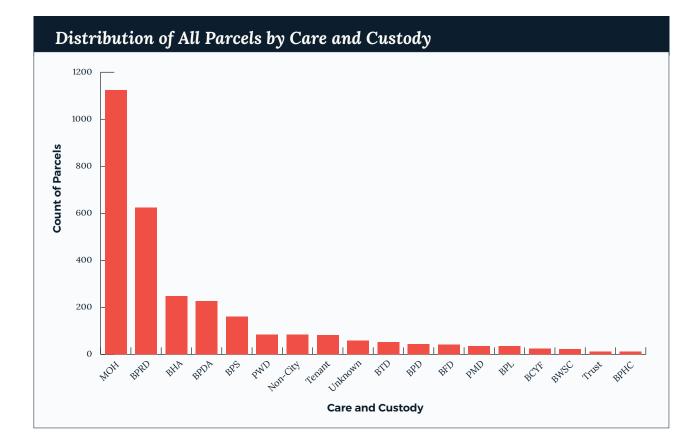

# Summary by Departmental Care and Custody

The data collected represents the property inventories of the City of Boston, as well as quasi-City agencies including the Boston Planning & Development Agency, the Boston Water and Sewer Commission, the Boston Public Health Commission, and the Boston Housing Authority.

Key departments which hold significant portfolios of municipal land include:

• The Mayor's Office of Housing, 1,124 parcels: These parcels represent the City's inventory of tax-foreclosed property. Many of these parcels are in the City's pipeline to be redeveloped as affordable housing or sold as remnant parcels. 23% are part of an active ongoing project and 38% are in the pipeline for future housing and open space projects. At least 20% of the inventory is not buildable and presents low opportunity for housing development or open space development, and are not buildable, and 12% are already in use as open space.

- Boston Parks and Recreation
   Department ("BRPD"), 624 parcels: These parcels are preserved as open space.
- Boston Planning & Development Agency ("BPDA"), 227 parcels:<sup>2</sup> The BPDA's property inventory is mostly made up of properties acquired through Urban Renewal or through transfers from the federal government, many of which are already fully leased and in active use.
- Boston Housing Authority ("BHA"),
   248 parcels: These parcels have been developed as public housing.
- Boston Public Schools ("BPS"), 160
   parcels: These parcels are mostly school facilities and playing fields.

#### Vacant and Underutilized Parcels

Out of the total property inventory, the Mayor's Office of Housing and the BPDA are the departments with the most significant numbers of vacant and underutilized parcels. The Mayor's Office of Housing has 921 vacant parcels, and the BPDA has 176. The majority of land in other departments' care and custody is in active municipal use.