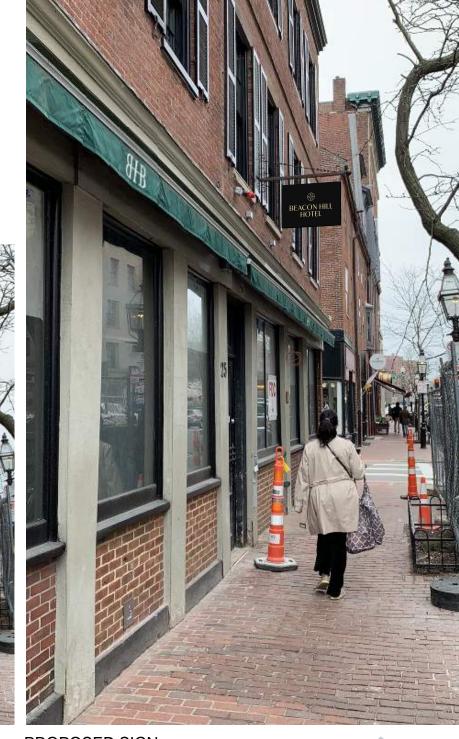

PROPOSED SIGN

METROSIGN CREATIVE SIGNAGE SOLUTIONS

170 LORUM ST ■ TEWKSBURY ■ MA 01876 ■ 978.851.2424 ■ METROSIGN.NET

DOUBLE SIDED METAL HANGING SIGN PAINTED MATTE BLACK
RAISED LOGO AND COPY BRUSHED BRASS FINISH
SIGN WILL REPLACE EXISTING IN LOCATION AND WIDTH
HEIGHT OF NEW SIGN IS SHORTER THAN EXISTING
EXISTING BRACKET WILL BE RE-USED