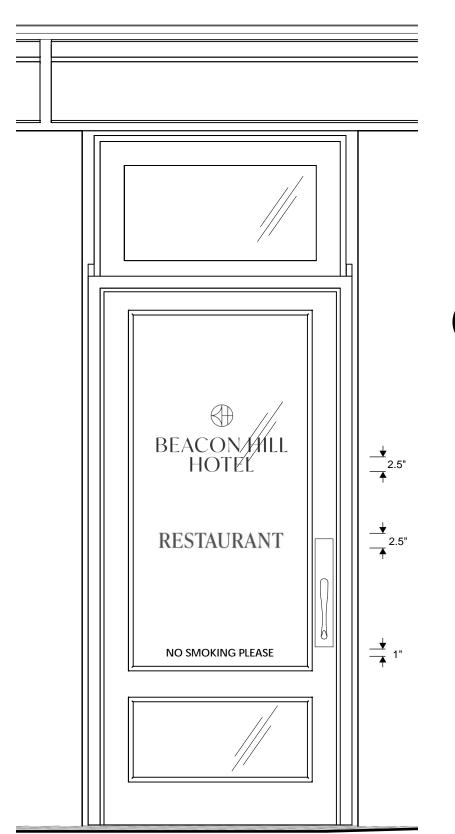

PROPOSED SIGN

170 LORUM ST ■ TEWKSBURY ■ MA 01876 ■ 978.851.2424 ■ METROSIGN.NET

White Font Decal with Hotel
Name & Logo, Restaurant
Name applied to inside face
of glass.

**EXISTING DOOR** 

RESTAURANT DOOR ELEVATION