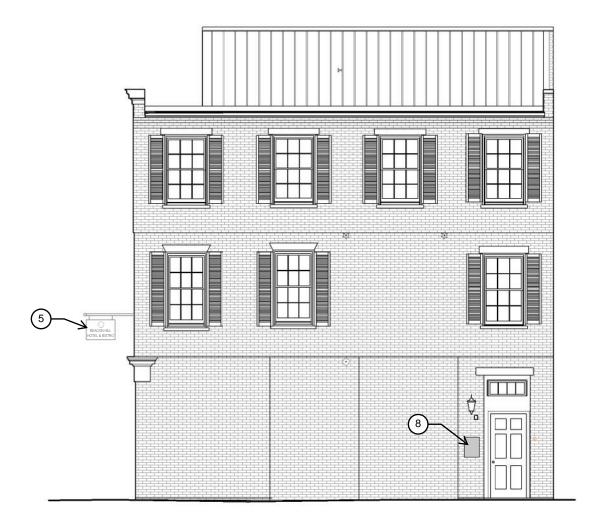

## SIGNAGE KEY:

- (1) AWNING WITH HOTEL NAME
- (2) RESTAURANT NAME WINDOW DECAL
- 3 BHH LOGO WINDOW DECAL
- (4) NEW WALL SIGN
- (5) NEW BLADE SIGN
- 6 FRONT DOOR DECAL
- (7) FIRE DEPT CONNECTION SIGN
- (8) BRANCH ST DOOR SIGN
- (9) CHESTNUT ST DOOR DECAL