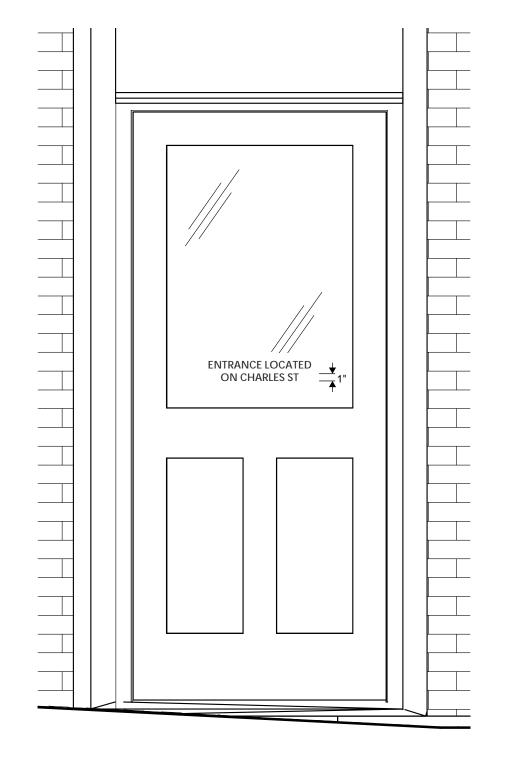

**EXISTING CONDITION** 

**ENTRY DOOR ELEVATION** 

170 LORUM ST ■ TEWKSBURY ■ MA 01876 ■ 978.851.2424 ■ METROSIGN.NET

METAL PLAQUE PAINTED MATTE BLACK
RAISED LOGO AND COPY, BRUSHED BRASS LOGO AND COPY
CONCEALED MOUNTING HARDWARE

**EXISTING DOOR** 

EXTERIOR SIGNAGE - SIGN TYPE ®

PROPOSED DOOR

H2.12

White Font Decal applied to inside face of glass

**EXISTING DOOR** 

CHESTNUT ST DOOR ELEVATION