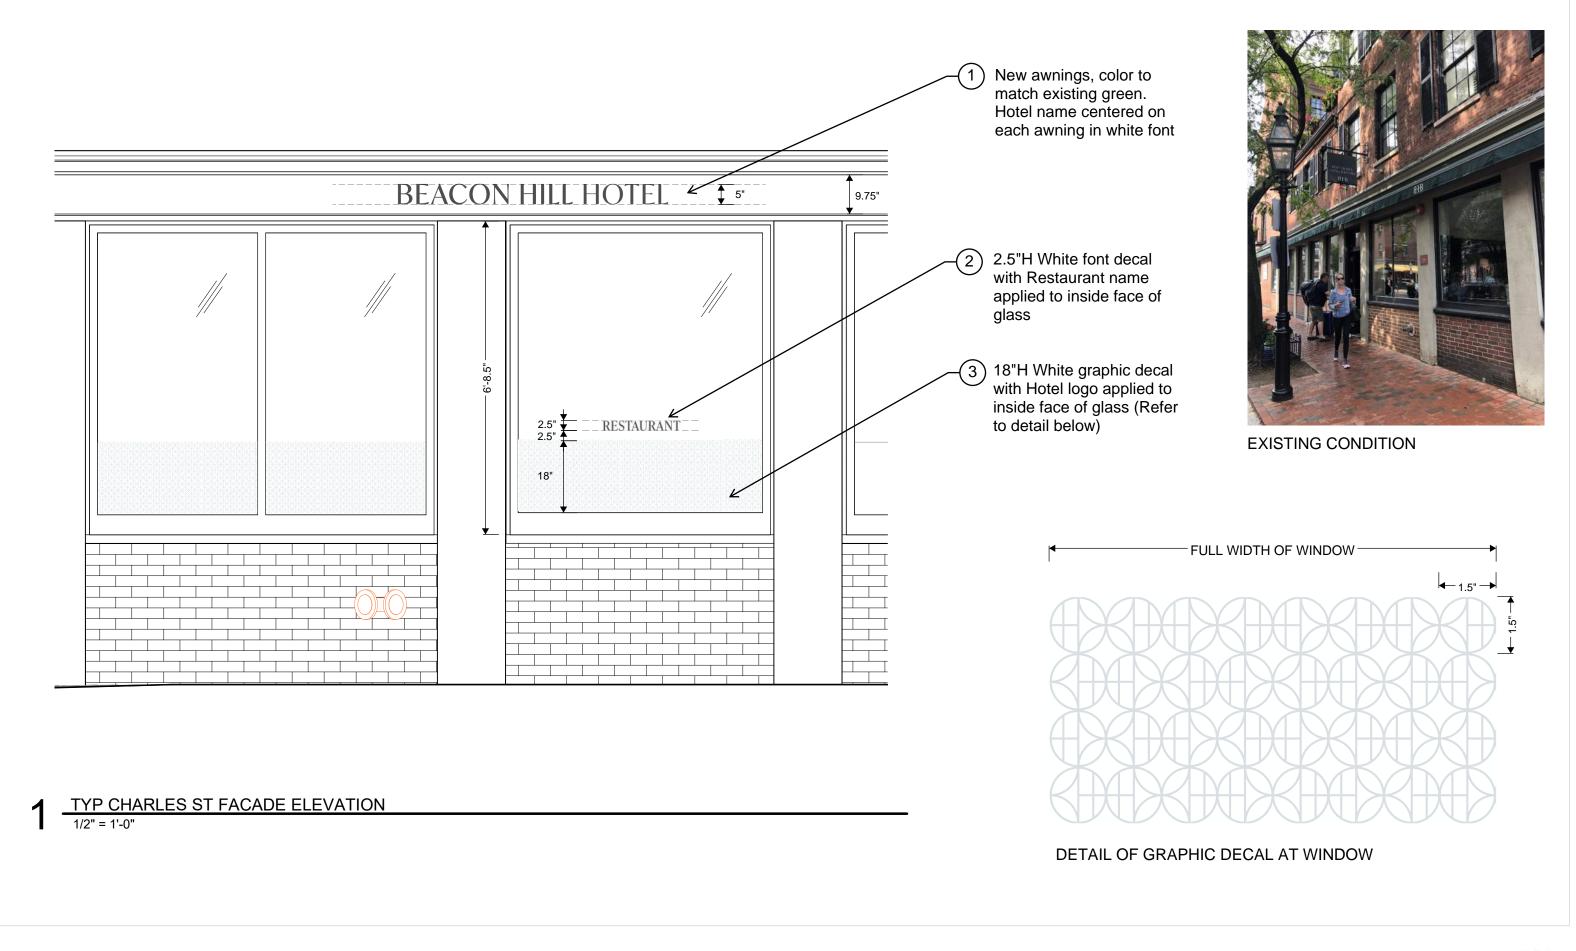

## SIGNAGE KEY:

- (1) AWNING WITH HOTEL NAME
- (2) RESTAURANT NAME WINDOW DECAL
- 3 BHH LOGO WINDOW DECAL
- (4) NEW WALL SIGN
- (5) NEW BLADE SIGN
- 6 FRONT DOOR DECAL
- (7) FIRE DEPT CONNECTION SIGN
- (8) BRANCH ST DOOR SIGN
- (9) CHESTNUT ST DOOR DECAL

## **EXTERIOR IMPROVEMENTS:**

- REPAINT WINDOW FRAMES BLACK TO MATCH EXISTING
- REPLACE AWNINGS, COLOR TO MATCH

  EXISTING GREEN, TYPICAL OF (3) ON
  CHARLES ST
- REPAIR CORNER BEAD AND PATCH STUCCO FINISH TO MATCH EXISTING