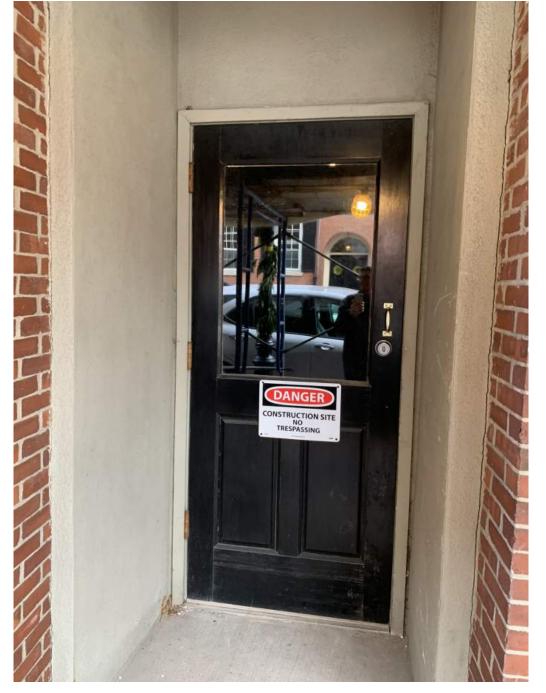

**EXISTING CONDITION** 

**ENTRY DOOR ELEVATION** 

170 LORUM ST ■ TEWKSBURY ■ MA 01876 ■ 978.851.2424 ■ METROSIGN.NET

METAL PLAQUE PAINTED MATTE BLACK
RAISED LOGO AND COPY, BRUSHED BRASS LOGO AND COPY
CONCEALED MOUNTING HARDWARE

**EXISTING DOOR** 

EXTERIOR SIGNAGE - SIGN TYPE ®

PROPOSED DOOR

H2.12

White Font Decal applied to inside face of glass

**EXISTING DOOR** 

CHESTNUT ST DOOR ELEVATION