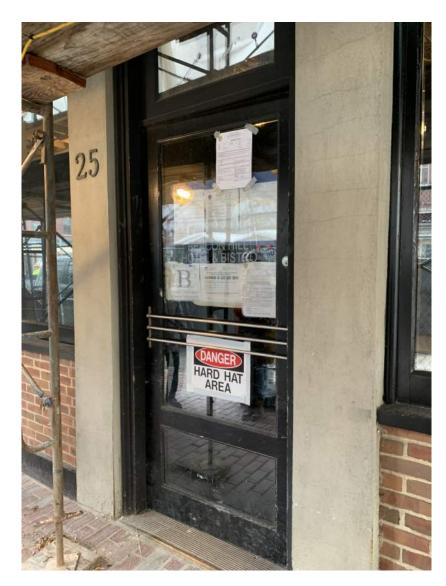

PROPOSED SIGN

170 LORUM ST ■ TEWKSBURY ■ MA 01876 ■ 978.851.2424 ■ METROSIGN.NET

White Font Decal with Hotel
Name & Logo, Restaurant
Name applied to inside face
of glass.

**EXISTING DOOR** 

RESTAURANT DOOR ELEVATION

**EXISTING CONDITION** 

**ENTRY DOOR ELEVATION** 

170 LORUM ST ■ TEWKSBURY ■ MA 01876 ■ 978.851.2424 ■ METROSIGN.NET

METAL PLAQUE PAINTED MATTE BLACK
RAISED LOGO AND COPY, BRUSHED BRASS LOGO AND COPY
CONCEALED MOUNTING HARDWARE

**EXISTING DOOR** 

EXTERIOR SIGNAGE - SIGN TYPE ®

PROPOSED DOOR

H2.12

White Font Decal applied to inside face of glass

**EXISTING DOOR** 

CHESTNUT ST DOOR ELEVATION