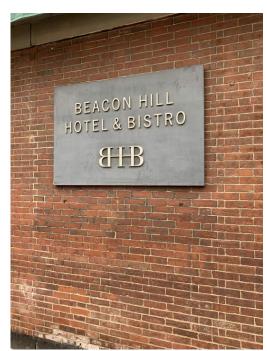

FIRST FLOOR 16' - 10"

Chestnut St Elevation - Signage Locations

1/8" = 1'-0"

Branch St Elevation - Signage Locations

1/8" = 1'-0"

METAL PLAQUE PAINTED MATTE BLACK
RAISED LOGO AND COPY, BRUSHED BRASS LOGO AND COPY
SIGN WILL REPLACE EXISTING IN LOCATION AND SIZE
CONCEALED MOUTING HARDWARE

**EXISTING CONDITION** 

**ENTRY DOOR ELEVATION** 

170 LORUM ST ■ TEWKSBURY ■ MA 01876 ■ 978.851.2424 ■ METROSIGN.NET

METAL PLAQUE PAINTED MATTE BLACK
RAISED LOGO AND COPY, BRUSHED BRASS LOGO AND COPY
CONCEALED MOUNTING HARDWARE