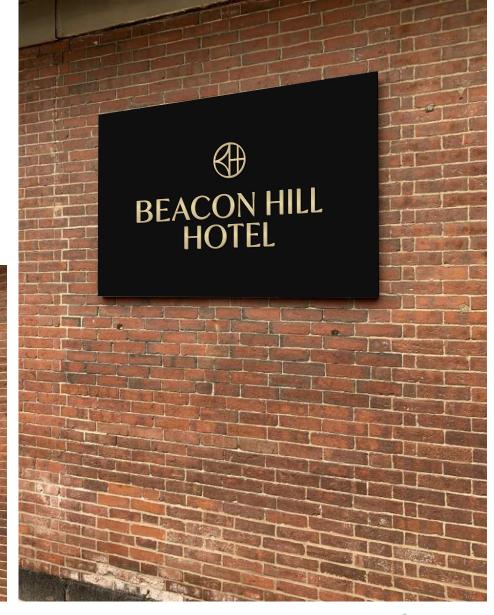

FIRST FLOOR 16' - 10"

Chestnut St Elevation - Signage Locations

1/8" = 1'-0"

Branch St Elevation - Signage Locations

1/8" = 1'-0"

METAL PLAQUE PAINTED MATTE BLACK
RAISED LOGO AND COPY, BRUSHED BRASS LOGO AND COPY
SIGN WILL REPLACE EXISTING IN LOCATION AND SIZE
CONCEALED MOUTING HARDWARE

**EXISTING CONDITION** 

**ENTRY DOOR ELEVATION** 

170 LORUM ST ■ TEWKSBURY ■ MA 01876 ■ 978.851.2424 ■ METROSIGN.NET

METAL PLAQUE PAINTED MATTE BLACK
RAISED LOGO AND COPY, BRUSHED BRASS LOGO AND COPY
CONCEALED MOUNTING HARDWARE