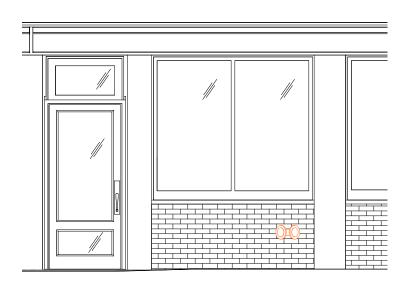

PROPOSED SIGN

170 LORUM ST ■ TEWKSBURY ■ MA 01876 ■ 978.851.2424 ■ METROSIGN.NET

White Font Decal with Hotel
Name & Logo, Restaurant
Name applied to inside face
of glass.

**EXISTING DOOR** 

RESTAURANT DOOR ELEVATION

**EXISTING DOOR** 

EXTERIOR SIGNAGE - SIGN TYPE ®

PROPOSED DOOR

H2.12

White Font Decal applied to inside face of glass

**EXISTING DOOR** 

CHESTNUT ST DOOR ELEVATION