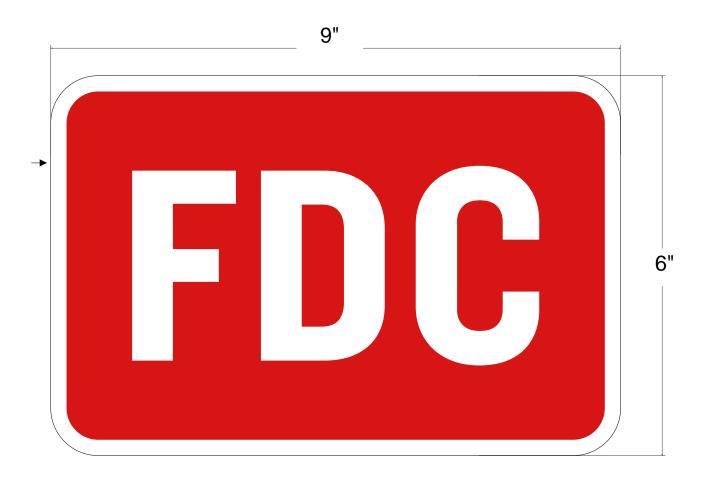

## Fire Department Connection

.080" thick White aluminum panel with direct print Red graphics.
Panel mounts to exterior bldg.
wall with mechanical fasteners.

**NOTE**: BOSTON FIRE DEPARTMENT REQUIREMENT