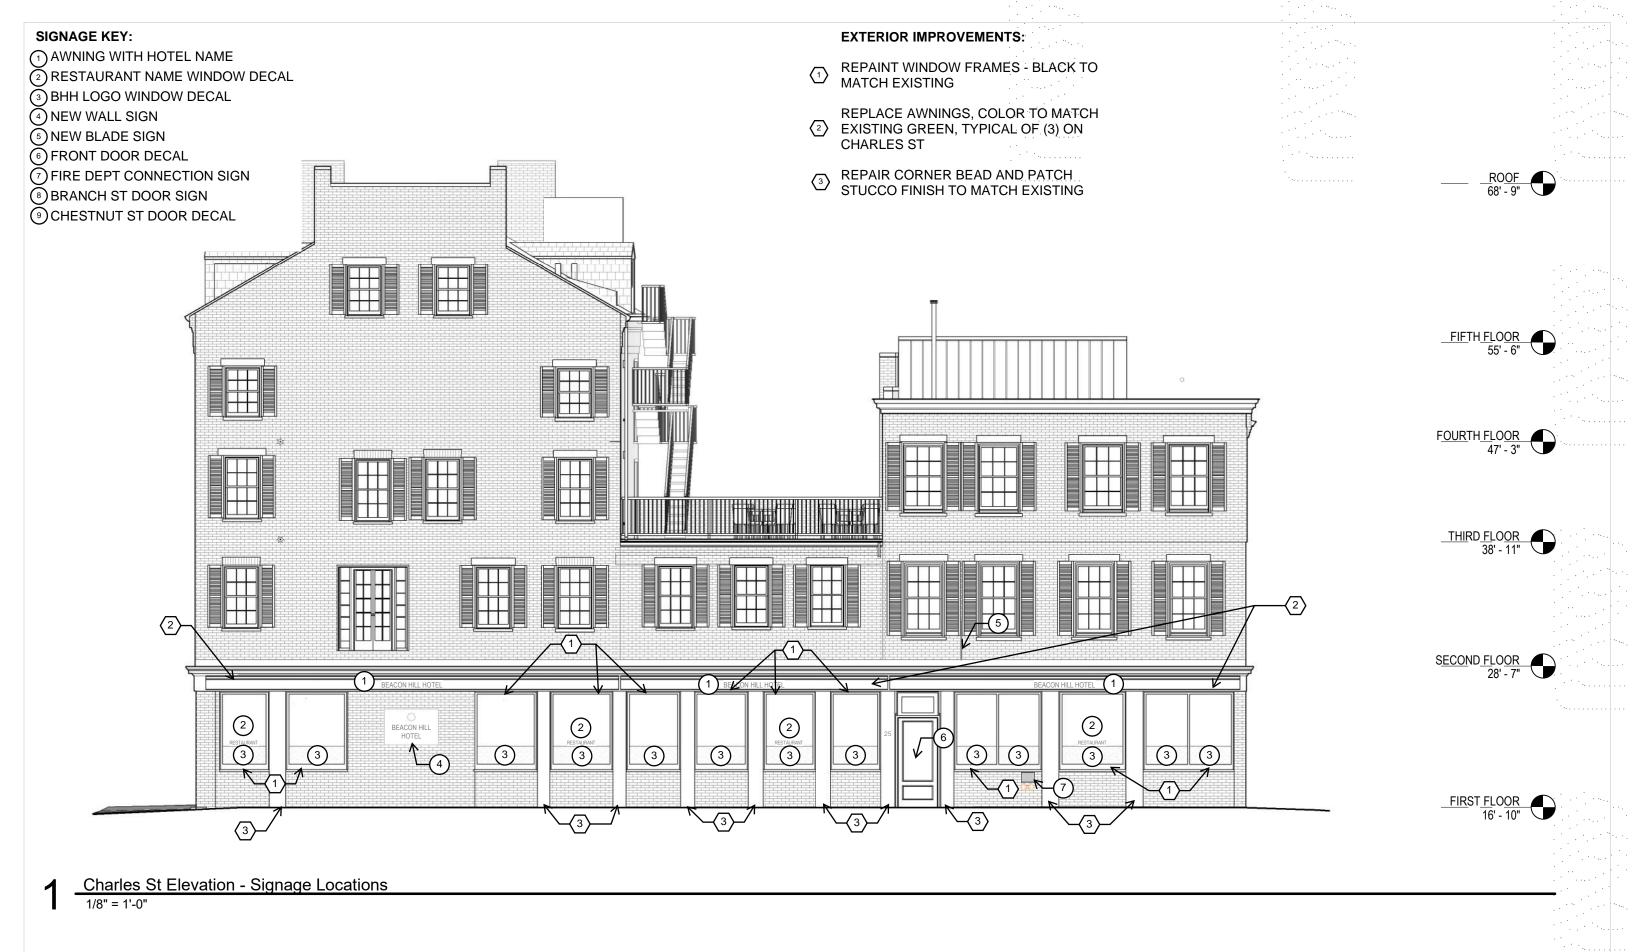

BEACON HILL HOTEL 04/28/2022 25 Charles St

H2.05

EXTERIOR SIGNAGE LOCATIONS

## SIGNAGE KEY:

- (1) AWNING WITH HOTEL NAME
- (2) RESTAURANT NAME WINDOW DECAL
- 3 BHH LOGO WINDOW DECAL
- (4) NEW WALL SIGN
- (5) NEW BLADE SIGN
- 6 FRONT DOOR DECAL
- (7) FIRE DEPT CONNECTION SIGN
- (8) BRANCH ST DOOR SIGN
- (9) CHESTNUT ST DOOR DECAL

## **EXTERIOR IMPROVEMENTS:**

- REPAINT WINDOW FRAMES BLACK TO MATCH EXISTING
- REPLACE AWNINGS, COLOR TO MATCH

  EXISTING GREEN, TYPICAL OF (3) ON
  CHARLES ST
- REPAIR CORNER BEAD AND PATCH STUCCO FINISH TO MATCH EXISTING