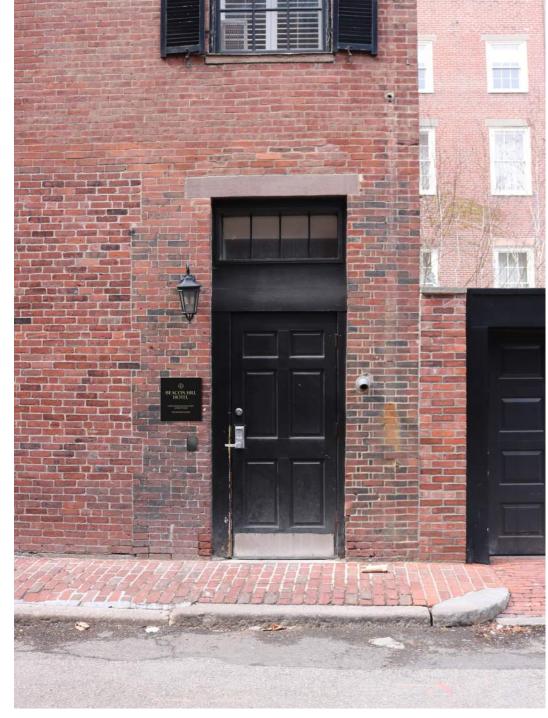

**EXISTING DOOR** 

EXTERIOR SIGNAGE - SIGN TYPE ®

PROPOSED DOOR

H2.12

White Font Decal applied to inside face of glass

**EXISTING DOOR** 

CHESTNUT ST DOOR ELEVATION