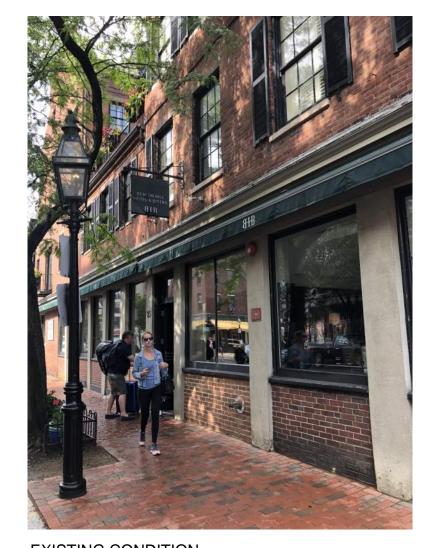

**EXISTING CONDITION** 

**ENTRY DOOR ELEVATION** 

170 LORUM ST ■ TEWKSBURY ■ MA 01876 ■ 978.851.2424 ■ METROSIGN.NET

METAL PLAQUE PAINTED MATTE BLACK
RAISED LOGO AND COPY, BRUSHED BRASS LOGO AND COPY
CONCEALED MOUNTING HARDWARE