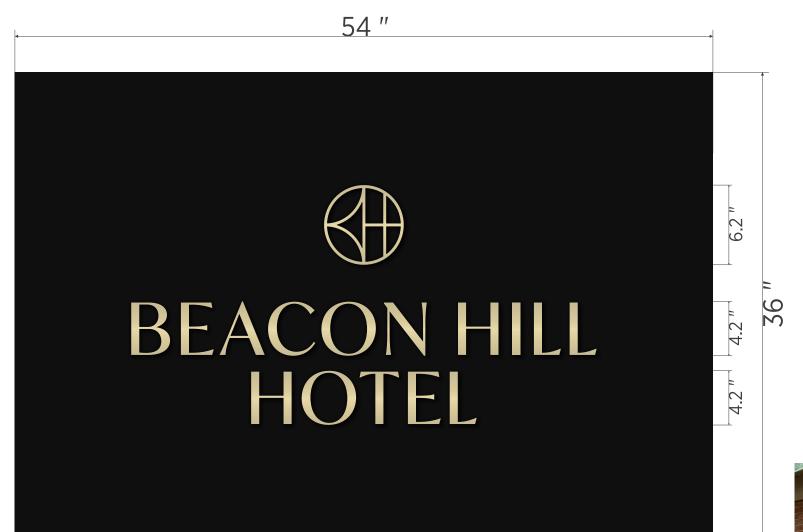

FIRST FLOOR 16' - 10"

Chestnut St Elevation - Signage Locations

1/8" = 1'-0"

Branch St Elevation - Signage Locations

1/8" = 1'-0"

METAL PLAQUE PAINTED MATTE BLACK
RAISED LOGO AND COPY, BRUSHED BRASS LOGO AND COPY
SIGN WILL REPLACE EXISTING IN LOCATION AND SIZE
CONCEALED MOUTING HARDWARE

**EXISTING CONDITION** 

**ENTRY DOOR ELEVATION** 

170 LORUM ST ■ TEWKSBURY ■ MA 01876 ■ 978.851.2424 ■ METROSIGN.NET

METAL PLAQUE PAINTED MATTE BLACK
RAISED LOGO AND COPY, BRUSHED BRASS LOGO AND COPY
CONCEALED MOUNTING HARDWARE