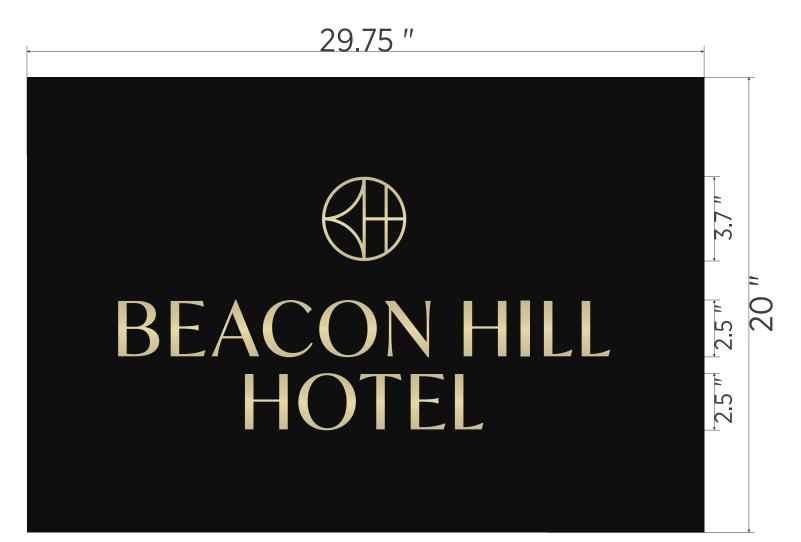

FIRST FLOOR 16' - 10"

Chestnut St Elevation - Signage Locations

1/8" = 1'-0"

Branch St Elevation - Signage Locations

1/8" = 1'-0"

METAL PLAQUE PAINTED MATTE BLACK
RAISED LOGO AND COPY, BRUSHED BRASS LOGO AND COPY
SIGN WILL REPLACE EXISTING IN LOCATION AND SIZE
CONCEALED MOUTING HARDWARE