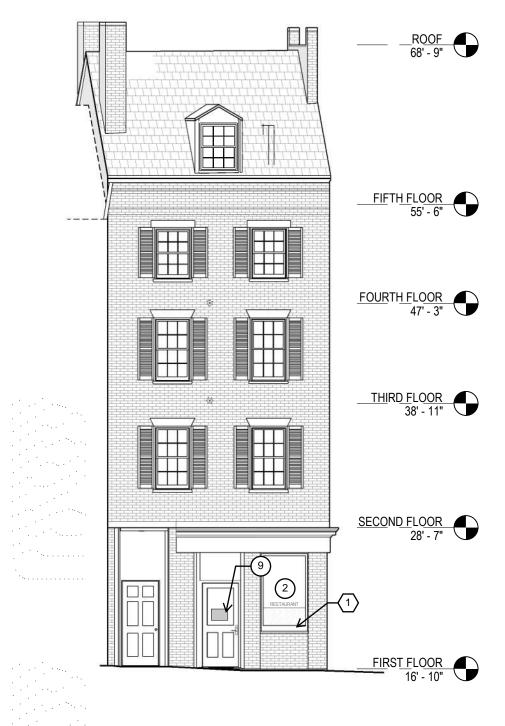

BEACON HILL HOTEL 04/28/2022 25 Charles St

H2.05

EXTERIOR SIGNAGE LOCATIONS

## SIGNAGE KEY:

- (1) AWNING WITH HOTEL NAME
- (2) RESTAURANT NAME WINDOW DECAL
- 3 BHH LOGO WINDOW DECAL
- (4) NEW WALL SIGN
- (5) NEW BLADE SIGN
- 6 FRONT DOOR DECAL
- (7) FIRE DEPT CONNECTION SIGN
- (8) BRANCH ST DOOR SIGN
- (9) CHESTNUT ST DOOR DECAL

## **EXTERIOR IMPROVEMENTS:**

- REPAINT WINDOW FRAMES BLACK TO MATCH EXISTING
- REPLACE AWNINGS, COLOR TO MATCH

  EXISTING GREEN, TYPICAL OF (3) ON
  CHARLES ST
- REPAIR CORNER BEAD AND PATCH STUCCO FINISH TO MATCH EXISTING

FIRST FLOOR 16' - 10"

Chestnut St Elevation - Signage Locations

1/8" = 1'-0"

Branch St Elevation - Signage Locations

1/8" = 1'-0"

METAL PLAQUE PAINTED MATTE BLACK
RAISED LOGO AND COPY, BRUSHED BRASS LOGO AND COPY
SIGN WILL REPLACE EXISTING IN LOCATION AND SIZE
CONCEALED MOUTING HARDWARE