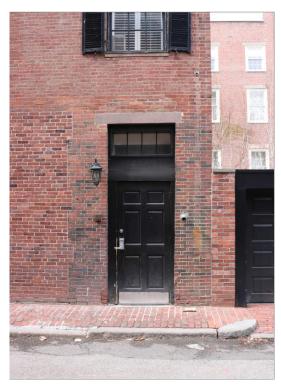

**EXISTING CONDITION** 

**ENTRY DOOR ELEVATION** 

170 LORUM ST ■ TEWKSBURY ■ MA 01876 ■ 978.851.2424 ■ METROSIGN.NET

METAL PLAQUE PAINTED MATTE BLACK
RAISED LOGO AND COPY, BRUSHED BRASS LOGO AND COPY
CONCEALED MOUNTING HARDWARE