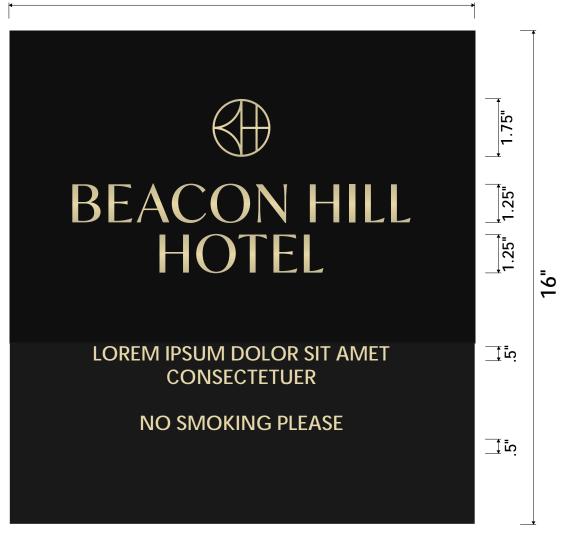

FIRST FLOOR 16' - 10"

Chestnut St Elevation - Signage Locations

1/8" = 1'-0"

Branch St Elevation - Signage Locations

1/8" = 1'-0"

METAL PLAQUE PAINTED MATTE BLACK
RAISED LOGO AND COPY, BRUSHED BRASS LOGO AND COPY
SIGN WILL REPLACE EXISTING IN LOCATION AND SIZE
CONCEALED MOUTING HARDWARE

**EXISTING CONDITION** 

**ENTRY DOOR ELEVATION** 

170 LORUM ST ■ TEWKSBURY ■ MA 01876 ■ 978.851.2424 ■ METROSIGN.NET

METAL PLAQUE PAINTED MATTE BLACK
RAISED LOGO AND COPY, BRUSHED BRASS LOGO AND COPY
CONCEALED MOUNTING HARDWARE