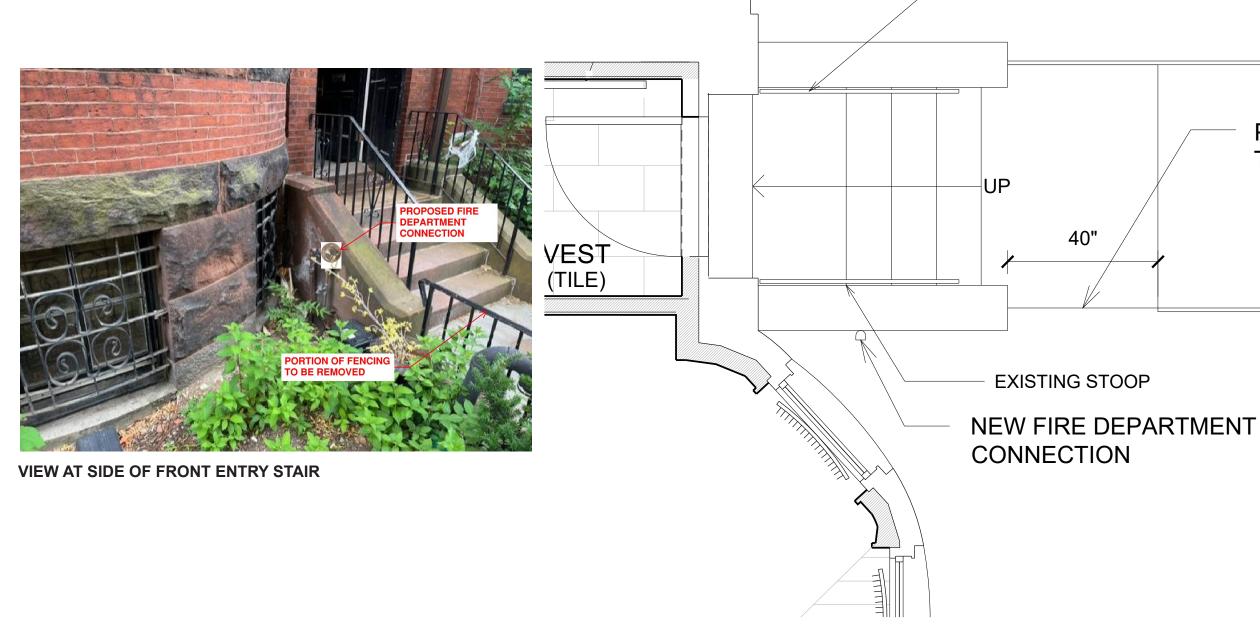

## **GRACE RESIDENCE**

301 Beacon Street PROPOSED FIRE DEPARTMENT CONNECTION JULY 19, 2022

## PORTION OF RAILING TO BE REMOVED

EXISTING HANDRAIL

SCALE: 1/2" = 1'-0"

FIRE DEPARTMENT CONNECTION

2 /2