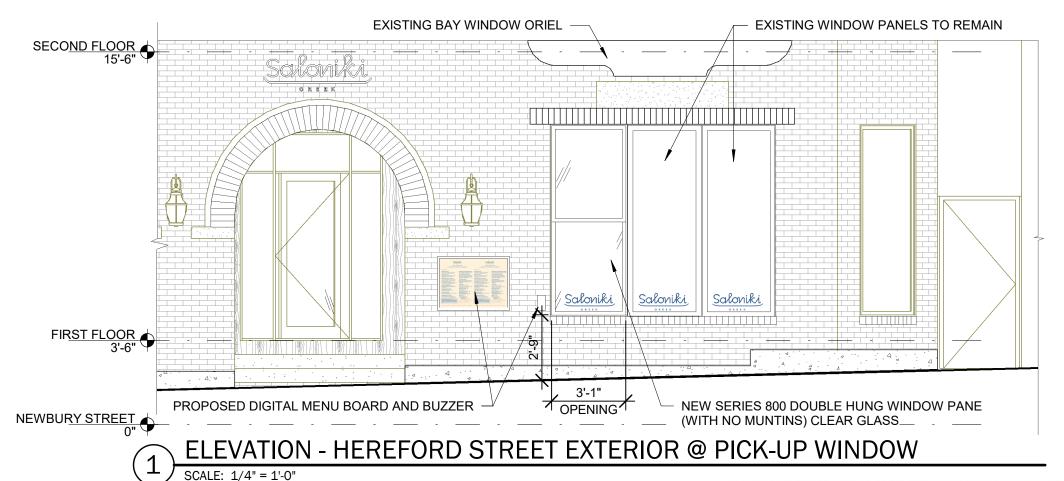

NEW DOUBLE HUNG WINDOW SPECIFICATION/ FINISH TO MATCH EXISTING

**EXISTING CONDITIONS IMAGE** 

| М         |                                    | SALONIKI NEWBURY STREET                                    | STREET                |                        | DRAWING NUMBER:  LM-01 |  |
|-----------|------------------------------------|------------------------------------------------------------|-----------------------|------------------------|------------------------|--|
|           |                                    | LOCATION:<br>316 Newbury Street, Boston, MA 02115          | DATE:<br>06/15/2022   | SCALE:<br>1/4" = 1'-0" |                        |  |
|           | OOO MEDMINI OTHEET                 | DRAWING TITLE: EXTERIOR ELEVATION @ PICK-UP WINDOW & SPECS | JOB NUMBER: 2021-3048 | DRAWN:                 | CHECK:                 |  |
| wayay men | BOSTON, MA 02118<br>T 617.482.5353 | REVISION:                                                  |                       |                        |                        |  |