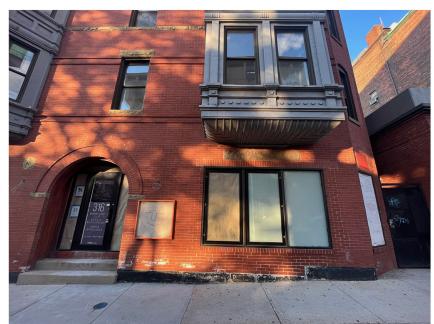

NEW DOUBLE HUNG WINDOW SPECIFICATION/ FINISH TO MATCH EXISTING

**EXISTING CONDITIONS IMAGE** 

| М         |                                    | SALONIKI NEWBURY STREET                                    | STREET                |                        | DRAWING NUMBER:  LM-01 |  |
|-----------|------------------------------------|------------------------------------------------------------|-----------------------|------------------------|------------------------|--|
|           |                                    | LOCATION:<br>316 Newbury Street, Boston, MA 02115          | DATE:<br>06/15/2022   | SCALE:<br>1/4" = 1'-0" |                        |  |
|           | OOO MEDMINI OTHEET                 | DRAWING TITLE: EXTERIOR ELEVATION @ PICK-UP WINDOW & SPECS | JOB NUMBER: 2021-3048 | DRAWN:                 | CHECK:                 |  |
| wayay men | BOSTON, MA 02118<br>T 617.482.5353 | REVISION:                                                  |                       |                        |                        |  |