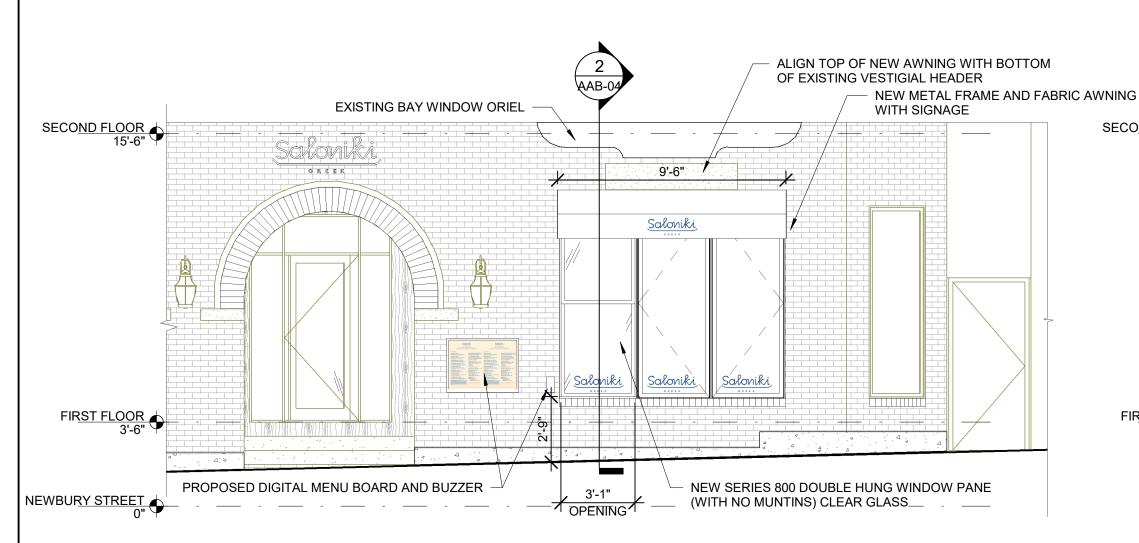

1 ELEVATION - HEREFORD STREET EXTERIOR @ PICK-UP WINDOW - OPTION 1

AWNING SIGNAGE SIZE, DIGITALLY PRINTED IN WHITE LETTERING ON CANVAS

**AWNING CANVAS FABRIC COLOR** 

2) <u>SECTION @ AWNING</u> 1/4" = 1'-0"

## **AWNING**

FABRICATED 1"X1" STEEL FRAME, OPEN ENDED WITH VALANCE, SUNBRELLA 54" VIVITEX INKJET PRINTABLE FABRIC

# **GRAPHICS**

DIGITALLY PRINTED DIRECT TO FABRIC

#### **INSTALL**

(1) AWNING TO BE INSTALLED OVER HEREFORD STREET PICK-UP WINDOW WITH MOUNTING CLIPS AND SCREWS.

| М       |                                    | SALONIKI NEWBURY STREET                                         |                       | DRAWING NUMBER:  LM-02 |         |
|---------|------------------------------------|-----------------------------------------------------------------|-----------------------|------------------------|---------|
|         | McMahon<br>architects              | LOCATION:<br>316 Newbury Street, Boston, MA 02115               | DATE:<br>06/15/22     | SCALE:<br>1/4" = 1'-0" |         |
|         | 535 ALBANY STREET                  | DRAWING TITLE: HEREFORD STREET PICK-UP WINDOW AWNING - OPTION 1 | JOB NUMBER: 2021-3048 | DRAWN:<br>Author       | Checker |
| www mci | BOSTON, MA 02118<br>T 617.482.5353 | REVISION:                                                       | ·                     |                        |         |