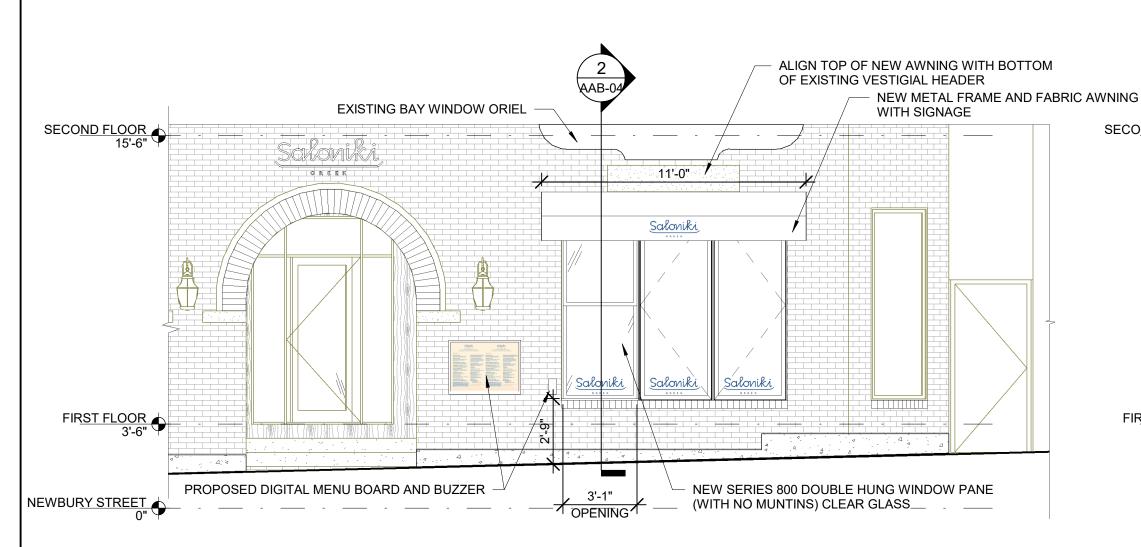

NEW DOUBLE HUNG WINDOW SPECIFICATION/ FINISH TO MATCH EXISTING

**EXISTING CONDITIONS IMAGE** 

| М         |                                    | SALONIKI NEWBURY STREET                                    | STREET                |                        | DRAWING NUMBER:  LM-01 |  |
|-----------|------------------------------------|------------------------------------------------------------|-----------------------|------------------------|------------------------|--|
|           |                                    | LOCATION:<br>316 Newbury Street, Boston, MA 02115          | DATE:<br>06/15/2022   | SCALE:<br>1/4" = 1'-0" |                        |  |
|           | OOO MEDMINI OTHEET                 | DRAWING TITLE: EXTERIOR ELEVATION @ PICK-UP WINDOW & SPECS | JOB NUMBER: 2021-3048 | DRAWN:                 | CHECK:                 |  |
| wayay men | BOSTON, MA 02118<br>T 617.482.5353 | REVISION:                                                  |                       |                        |                        |  |