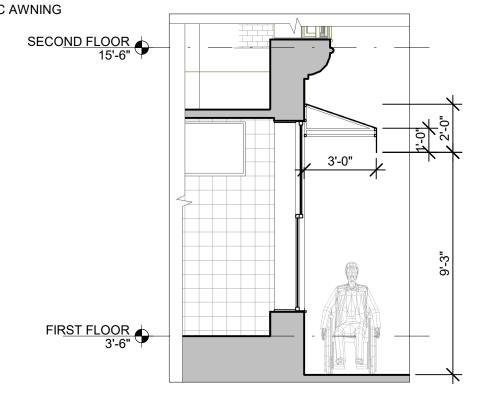

ELEVATION - HEREFORD STREET EXTERIOR @ PICK-UP WINDOW - OPTION 2 (11 FEET) 1/4" = 1'-0"

PANTONE® Dark Blue C

**AWNING CANVAS FABRIC COLOR** 

SECTION @ AWNING 1/4" = 1'-0"