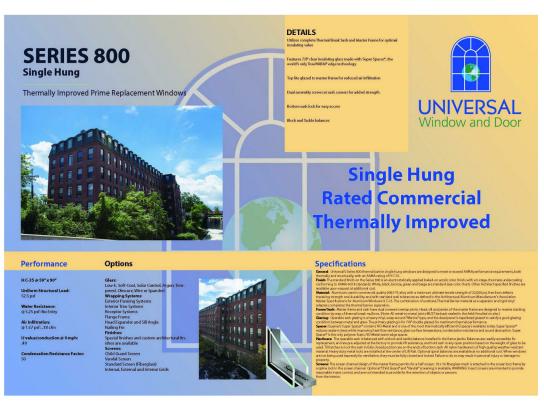

NEW DOUBLE HUNG WINDOW SPECIFICATION/ FINISH TO MATCH EXISTING

**EXISTING CONDITIONS IMAGE** 

| М         |                                    | SALONIKI NEWBURY STREET                                    | STREET                |                        | DRAWING NUMBER:  LM-01 |  |
|-----------|------------------------------------|------------------------------------------------------------|-----------------------|------------------------|------------------------|--|
|           |                                    | LOCATION:<br>316 Newbury Street, Boston, MA 02115          | DATE:<br>06/15/2022   | SCALE:<br>1/4" = 1'-0" |                        |  |
|           | OOO MEDMINI OTHEET                 | DRAWING TITLE: EXTERIOR ELEVATION @ PICK-UP WINDOW & SPECS | JOB NUMBER: 2021-3048 | DRAWN:                 | CHECK:                 |  |
| wayay men | BOSTON, MA 02118<br>T 617.482.5353 | REVISION:                                                  |                       |                        |                        |  |