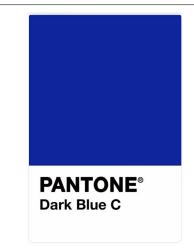

ELEVATION - HEREFORD STREET EXTERIOR @ PICK-UP WINDOW - OPTION 2 (11 FEET) 1/4" = 1'-0"

PANTONE® Dark Blue C

**AWNING CANVAS FABRIC COLOR** 

SECTION @ AWNING 1/4" = 1'-0"