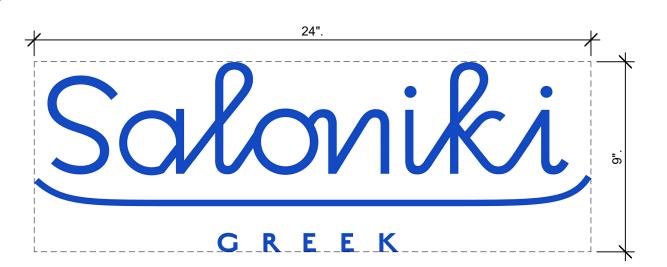

1 ELEVATION - HEREFORD STREET EXTERIOR @ PICK-UP WINDOW - OPTION 1

AWNING SIGNAGE SIZE, DIGITALLY PRINTED IN WHITE LETTERING ON CANVAS

**AWNING CANVAS FABRIC COLOR** 

2) <u>SECTION @ AWNING</u> 1/4" = 1'-0"

#### **INSTALL**

(1) AWNING TO BE INSTALLED OVER HÉREFORD STREET PICK-UP WINDOW WITH MOUNTING CLIPS AND SCREWS.

| AWNING SIGNAGE SIZE   | DICITAL I V DDINTED IN WH | ITE LETTERING ON CANVAS |
|-----------------------|---------------------------|-------------------------|
| AVVIVING SIGNAGE SIZE | DIGITALLI FIXINILD IN WIT |                         |