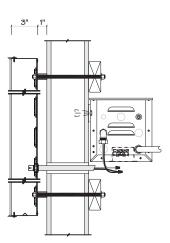

Qty: 1

Notes: Channel Letters are located behind glass window mounted on Bm1464 light pewter soffit. Existing letters are 12". Use existing power supply 120v @3amps.

GC to patch and paint between removal and install.