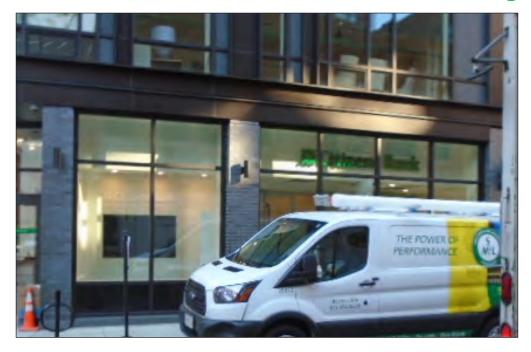

# SITE MAP & STREET VIEWS

SITE MAP LINK

BRANCH NUMBER: R/C NUMBER:
REQUIRES VARIANCE: □NO □YES □TBD

BRANCH NAME & ADDRESS:
Citizens - Seaport
338 Congress Street
Boston, MA 02110

DESIGNER: OD DATE: 5/31/2022 REV. DATE:

PATH: O:\CZN\CZN100-Seaport-001\_CitizensBank

PROJECT MANAGER:
Devin White
CITIZENS BANK PROJECT MANAGER:
Michael Larocque
CITIZENS BANK DESIGN MANAGER:
Wissam Joauhari

CONTACTS

**APPROVAL STAMP:** 

SITE MAP