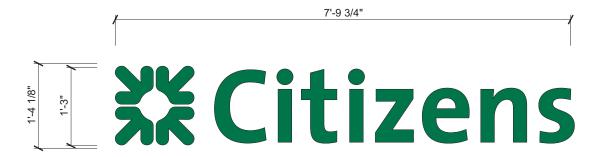

#### **CONTACTS**

PROJECT MANAGER: Devin White CITIZENS BANK PROJECT MANAGER: Michael Larocque **CITIZENS BANK DESIGN MANAGER:** Wissam Joauhari

**APPROVAL STAMP:** 

S2 - ICLL-1-15- Channel letters, Green - illuminated, Horizontal 1'-4 1/8" OAH x 7'-9 3/4" OAW, 10.50 sf

Qty: 1

Notes: Channel Letters are located behind glass window mounted on Bm1464 light pewter soffit. Existing letters are 12". Use existing power supply 120v @3amps.

GC to patch and paint between removal and install.

#### **APPROVAL STAMP:**

S14 - ICLL-1-15- Channel letters, Green - illuminated, Horizontal 1'-4 1/8" OAH x 7'-9 3/4" OAW, 10.50 sf

Qty: 1

Notes: Sun shades are installed and are currently in use at recommended location. Technical Survey Required.