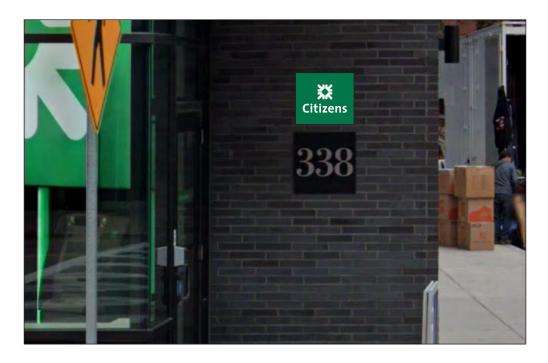

# SITE MAP & STREET VIEWS

SITE MAP LINK

BRANCH NUMBER: R/C NUMBER:
REQUIRES VARIANCE: □NO □YES □TBD

BRANCH NAME & ADDRESS:
Citizens - Seaport
338 Congress Street
Boston, MA 02110

DESIGNER: OD DATE: 5/31/2022 REV. DATE:

PATH: O:\CZN\CZN100-Seaport-001\_CitizensBank

PROJECT MANAGER:
Devin White
CITIZENS BANK PROJECT MANAGER:
Michael Larocque
CITIZENS BANK DESIGN MANAGER:
Wissam Joauhari

CONTACTS

**APPROVAL STAMP:** 

SITE MAP