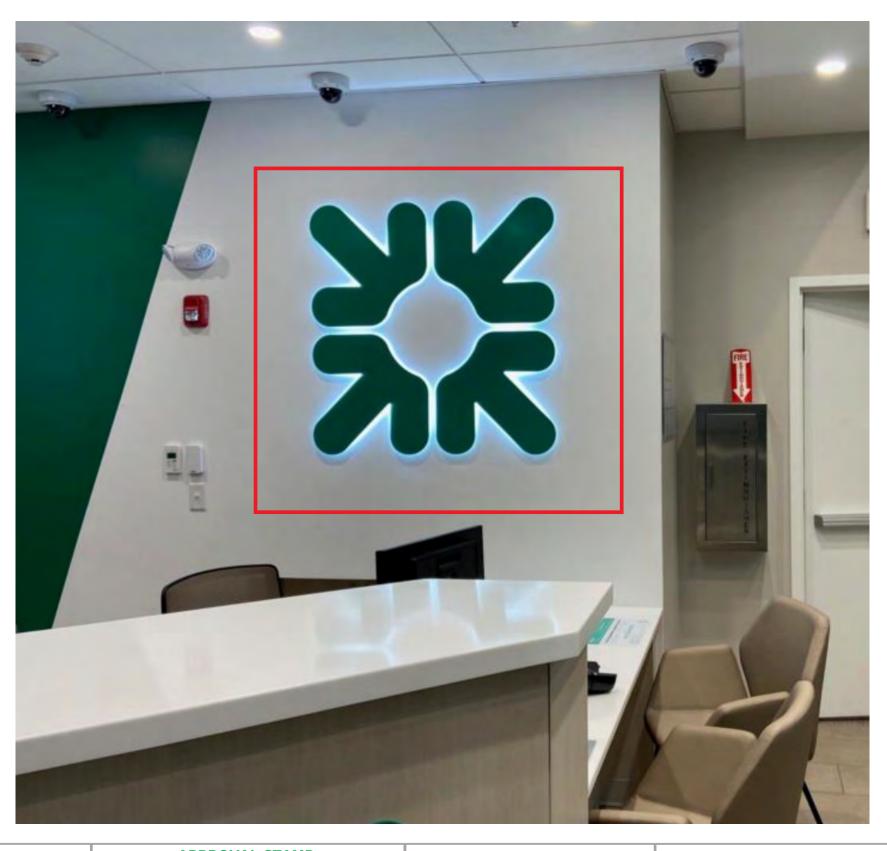

#### **CONTACTS**

PROJECT MANAGER: Devin White CITIZENS BANK PROJECT MANAGER: Michael Larocque **CITIZENS BANK DESIGN MANAGER:** Wissam Joauhari

**APPROVAL STAMP:** 

S2 - ICLL-1-15- Channel letters, Green - illuminated, Horizontal 1'-4 1/8" OAH x 7'-9 3/4" OAW, 10.50 sf

Qty: 1

Notes: Channel Letters are located behind glass window mounted on Bm1464 light pewter soffit. Existing letters are 12". Use existing power supply 120v @3amps.

GC to patch and paint between removal and install.