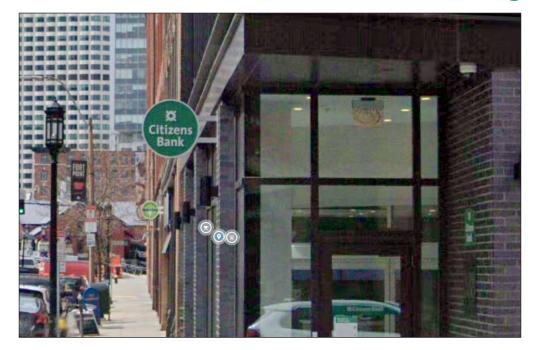

# SITE MAP & STREET VIEWS

SITE MAP LINK

BRANCH NUMBER: R/C NUMBER:
REQUIRES VARIANCE: □NO □YES □TBD

BRANCH NAME & ADDRESS:
Citizens - Seaport
338 Congress Street
Boston, MA 02110

DESIGNER: OD DATE: 5/31/2022 REV. DATE:

PATH: O:\CZN\CZN100-Seaport-001\_CitizensBank

PROJECT MANAGER:
Devin White
CITIZENS BANK PROJECT MANAGER:
Michael Larocque
CITIZENS BANK DESIGN MANAGER:
Wissam Joauhari

CONTACTS

**APPROVAL STAMP:** 

SITE MAP