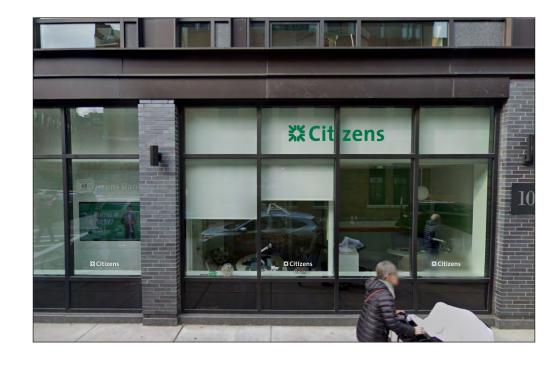

# SITE MAP & STREET VIEWS

SITE MAP LINK

BRANCH NUMBER: R/C NUMBER:
REQUIRES VARIANCE: □NO □YES □TBD

BRANCH NAME & ADDRESS:
Citizens - Seaport
338 Congress Street
Boston, MA 02110

DESIGNER: OD DATE: 5/31/2022 REV. DATE:

PATH: O:\CZN\CZN100-Seaport-001\_CitizensBank

PROJECT MANAGER:
Devin White
CITIZENS BANK PROJECT MANAGER:
Michael Larocque
CITIZENS BANK DESIGN MANAGER:
Wissam Joauhari

CONTACTS

**APPROVAL STAMP:** 

SITE MAP