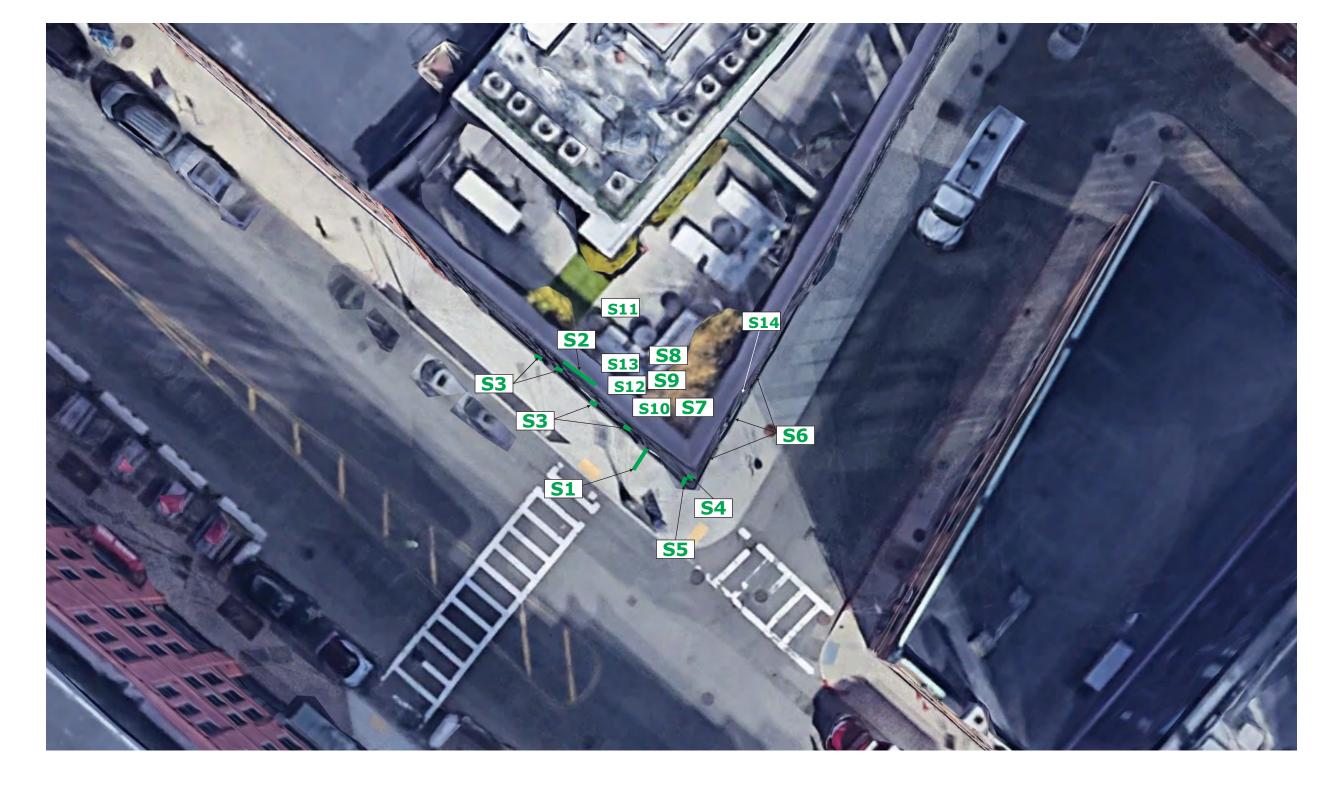

#### **GC SCOPE**

| ELEVATION             | SIGN # | PAGE | QTY | REMOVAL | PAINT                                              | ELECTRICAL                              | OTHER                          |
|-----------------------|--------|------|-----|---------|----------------------------------------------------|-----------------------------------------|--------------------------------|
| Southwest<br>Interior | S2     | 5    |     |         | Patch holes and paint to match existing wall color | Use existing 120v electrical connection |                                |
| Southwest<br>Interior | S9     | 12   | 1   |         | Patch holes and paint to match existing wall color |                                         | Center "Citizens" on sign band |

| ELEVATION             | SIGN # | PAGE | QTY | REMOVAL                         | PAINT                                              | ELECTRICAL                              | OTHER |
|-----------------------|--------|------|-----|---------------------------------|----------------------------------------------------|-----------------------------------------|-------|
| Southeast<br>Interior | S14    | 17   |     | Remove existing channel letters | Patch holes and paint to match existing wall color | Use existing 120v electrical connection |       |

Page 3 of 19

S1 - Reface - Non illuminated 24" flag sign.

Qty: 1

#### **CONTACTS**

PROJECT MANAGER: Devin White CITIZENS BANK PROJECT MANAGER: Michael Larocque **CITIZENS BANK DESIGN MANAGER:** Wissam Joauhari

**APPROVAL STAMP:** 

S2 - ICLL-1-15- Channel letters, Green - illuminated, Horizontal 1'-4 1/8" OAH x 7'-9 3/4" OAW, 10.50 sf

PROJECT MANAGER: Devin White

**CONTACTS** 

CITIZENS BANK PROJECT MANAGER: Michael Larocque **CITIZENS BANK DESIGN MANAGER:** Wissam Joauhari

**APPROVAL STAMP:** 

S3 - Custom Vinyl logo - 3' dusted crystal letters

**CONTACTS** 

**APPROVAL STAMP:** 

S4 - Custom Wall Plaque - 26" x 26" green panel with Vertical Logo

Qty: 1

CONTACTS

PROJECT MANAGER:
Devin White
CITIZENS BANK PROJECT MANAGER:
Michael Larocque
CITIZENS BANK DESIGN MANAGER:

Wissam Joauhari

**APPROVAL STAMP:** 

S5 - DHR-1 - Door hours single door

CONTACTS

PROJECT MANAGER:
Devin White
CITIZENS BANK PROJECT MANAGER:
Michael Larocque
CITIZENS BANK DESIGN MANAGER:
Wissam Joauhari

**APPROVAL STAMP:** 

S6 - Custom Vinyl logo - 3' dusted crystal letters

#### **CONTACTS**

PROJECT MANAGER: Devin White CITIZENS BANK PROJECT MANAGER: Michael Larocque **CITIZENS BANK DESIGN MANAGER:** Wissam Joauhari

**APPROVAL STAMP:** 

S7 - Replace letters with Green letters. Center letters on sign band.

#### **APPROVAL STAMP:**

S8 - Remove "Bank" from letterset.

Note: Patch holes and paint wall to match existing.

PATH: O:\CZN\CZN100-Seaport-001\_CitizensBank

PROJECT MANAGER:
Devin White
CITIZENS BANK PROJECT MANAGER:
Michael Larocque
CITIZENS BANK DESIGN MANAGER:
Wissam Joauhari

CONTACTS

**APPROVAL STAMP:** 

S9 - Remove "Bank" from letterset. Center " (Logo) Citizens" on existing sign band.

CONTACTS

**APPROVAL STAMP:** 

S10 - Leave As Is - ATM Glow Wall

BRANCH NUMBER: R/C NUMBER:
REQUIRES VARIANCE: NO YES TBD
BRANCH NAME & ADDRESS:
Citizens - Seaport
338 Congress Street
Boston, MA 02110
DESIGNER: OD DATE:5/31/2022 REV. DATE:

#### **APPROVAL STAMP:**

S11 - Leave As Is - Daisy Dimensional Logo

BRANCH NUMBER: R/C NUMBER:
REQUIRES VARIANCE: NO YES TBD
BRANCH NAME & ADDRESS:
Citizens - Seaport
338 Congress Street
Boston, MA 02110
DESIGNER: OD DATE:5/31/2022 REV. DATE:

#### **APPROVAL STAMP:**

S12 - Leave As Is - Illuminated Dimensional Daisy

BRANCH NUMBER: R/C NUMBER:
REQUIRES VARIANCE: NO YES TBD
BRANCH NAME & ADDRESS:
Citizens - Seaport
338 Congress Street
Boston, MA 02110
DESIGNER: OD DATE: 5/31/2022 REV. DATE:

#### **APPROVAL STAMP:**

S13 - Leave As Is - Non-Illuminated Dimensional Daisy

R/C NUMBER: **BRANCH NUMBER:** REQUIRES VARIANCE: ☐NO ☐YES ☐TBD **BRANCH NAME & ADDRESS:** Citizens - Seaport 338 Congress Street Boston, MA 02110

#### **APPROVAL STAMP:**

S14 - ICLL-1-15- Channel letters, Green - illuminated, Horizontal 1'-4 1/8" OAH x 7'-9 3/4" OAW, 10.50 sf

Qty: 1

Notes: Sun shades are installed and are currently in use at recommended location. Technical Survey Required.