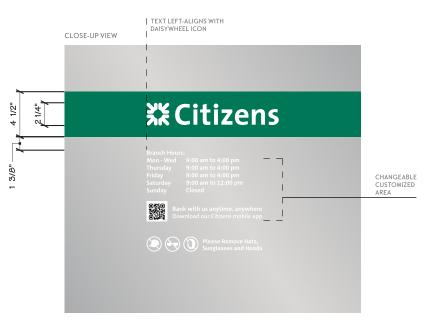

#### **CONTACTS**

PROJECT MANAGER: Devin White CITIZENS BANK PROJECT MANAGER: Michael Larocque **CITIZENS BANK DESIGN MANAGER:** Wissam Joauhari

**APPROVAL STAMP:** 

S2 - ICLL-1-15- Channel letters, Green - illuminated, Horizontal 1'-4 1/8" OAH x 7'-9 3/4" OAW, 10.50 sf

Qty: 1

Notes: Channel Letters are located behind glass window mounted on Bm1464 light pewter soffit. Existing letters are 12". Use existing power supply 120v @3amps.

GC to patch and paint between removal and install.