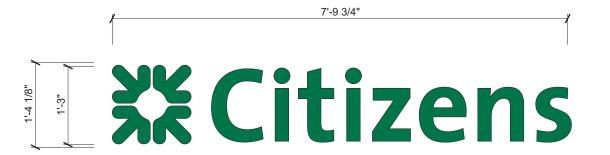

#### **CONTACTS**

PROJECT MANAGER: Devin White CITIZENS BANK PROJECT MANAGER: Michael Larocque **CITIZENS BANK DESIGN MANAGER:** Wissam Joauhari

**APPROVAL STAMP:** 

S2 - ICLL-1-15- Channel letters, Green - illuminated, Horizontal 1'-4 1/8" OAH x 7'-9 3/4" OAW, 10.50 sf

#### **APPROVAL STAMP:**

S14 - ICLL-1-15- Channel letters, Green - illuminated, Horizontal 1'-4 1/8" OAH x 7'-9 3/4" OAW, 10.50 sf

Qty: 1

Notes: Sun shades are installed and are currently in use at recommended location. Technical Survey Required.