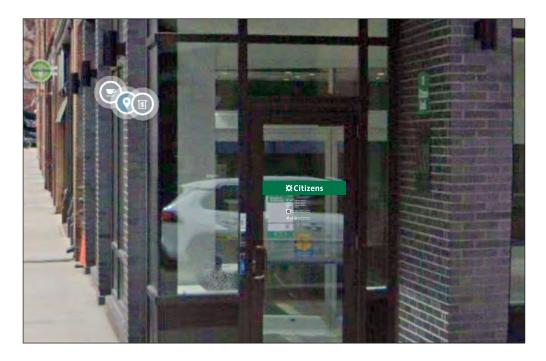

# SITE MAP & STREET VIEWS

SITE MAP LINK

BRANCH NUMBER: R/C NUMBER:
REQUIRES VARIANCE: □NO □YES □TBD

BRANCH NAME & ADDRESS:
Citizens - Seaport
338 Congress Street
Boston, MA 02110

DESIGNER: OD DATE: 5/31/2022 REV. DATE: