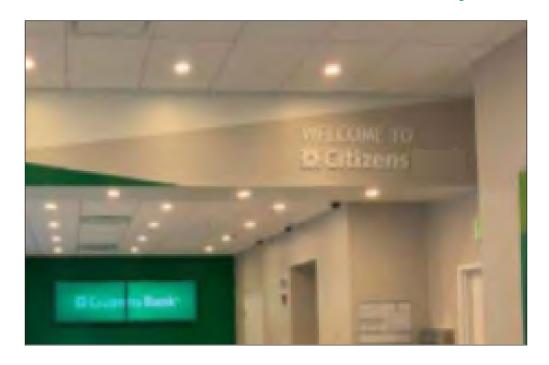

#### **CONTACTS**

PROJECT MANAGER: Devin White CITIZENS BANK PROJECT MANAGER: Michael Larocque **CITIZENS BANK DESIGN MANAGER:** Wissam Joauhari

**APPROVAL STAMP:** 

S7 - Replace letters with Green letters. Center letters on sign band.

Note: Patch holes and paint to match existing wall.

Note: Work to be completed by Miller Zell.