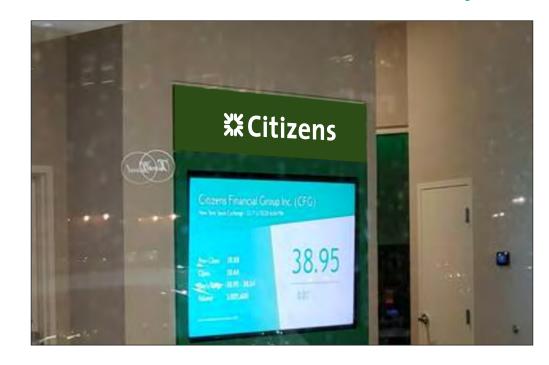

#### **CONTACTS**

PROJECT MANAGER: Devin White CITIZENS BANK PROJECT MANAGER: Michael Larocque **CITIZENS BANK DESIGN MANAGER:** Wissam Joauhari

**APPROVAL STAMP:** 

S7 - Replace letters with Green letters. Center letters on sign band.

Note: Patch holes and paint to match existing wall.

Note: Work to be completed by Miller Zell.