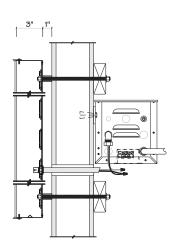

#### **CONTACTS**

PROJECT MANAGER: Devin White CITIZENS BANK PROJECT MANAGER: Michael Larocque **CITIZENS BANK DESIGN MANAGER:** Wissam Joauhari

**APPROVAL STAMP:** 

S2 - ICLL-1-15- Channel letters, Green - illuminated, Horizontal 1'-4 1/8" OAH x 7'-9 3/4" OAW, 10.50 sf

Qty: 1

Notes: Channel Letters are located behind glass window mounted on Bm1464 light pewter soffit. Existing letters are 12". Use existing power supply 120v @3amps.

GC to patch and paint between removal and install.