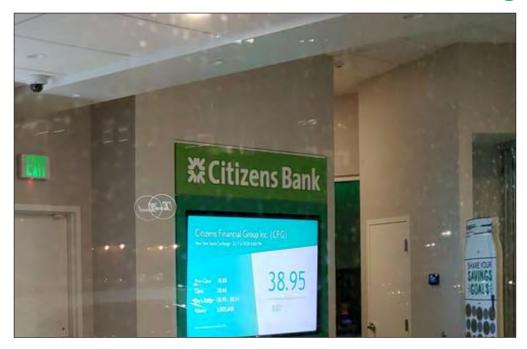

PATH: O:\CZN\CZN100-Seaport-001\_CitizensBank

PROJECT MANAGER:
Devin White
CITIZENS BANK PROJECT MANAGER:
Michael Larocque
CITIZENS BANK DESIGN MANAGER:
Wissam Joauhari

CONTACTS

**APPROVAL STAMP:** 

S9 - Remove "Bank" from letterset. Center " (Logo) Citizens" on existing sign band.

Note: Patch holes and paint wall to match existing.