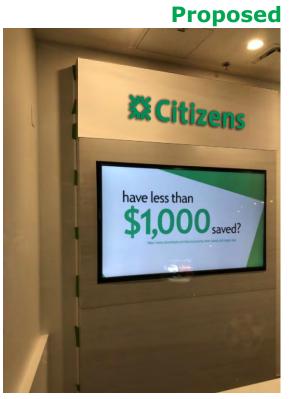

Page 3 of 19

S1 - Reface - Non illuminated 24" flag sign.

Qty: 1

# **Existing**

# **Proposed**

**BRANCH NUMBER:** REQUIRES VARIANCE: ☐NO ☐YES ☐TBD **BRANCH NAME & ADDRESS:** Citizens - Seaport 338 Congress Street Boston, MA 02110

DESIGNER: OD DATE: 5/31/2022 REV. DATE: PATH: O:\CZN\CZN100-Seaport-001\_CitizensBank