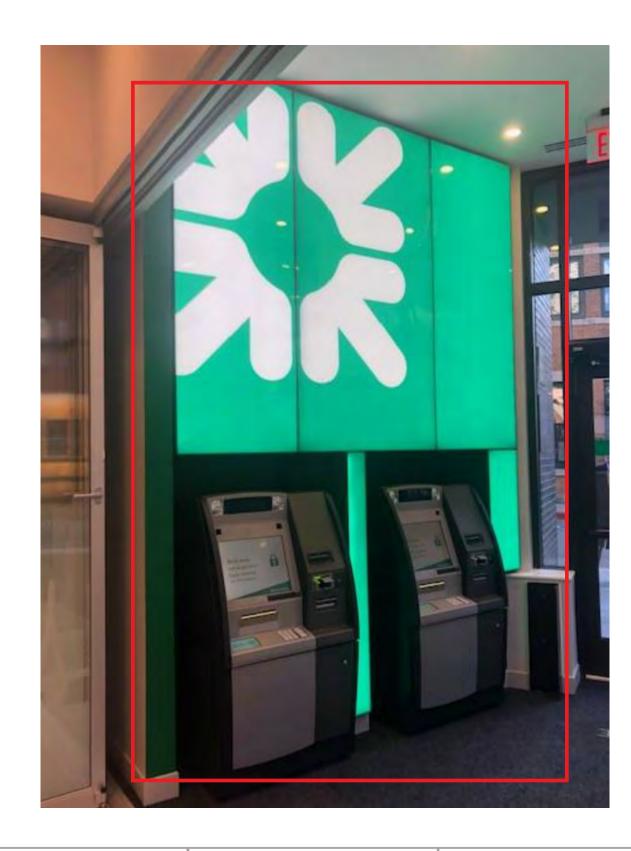

CONTACTS

**APPROVAL STAMP:** 

S10 - Leave As Is - ATM Glow Wall

BRANCH NUMBER: R/C NUMBER:
REQUIRES VARIANCE: NO YES TBD
BRANCH NAME & ADDRESS:
Citizens - Seaport
338 Congress Street
Boston, MA 02110
DESIGNER: OD DATE:5/31/2022 REV. DATE: