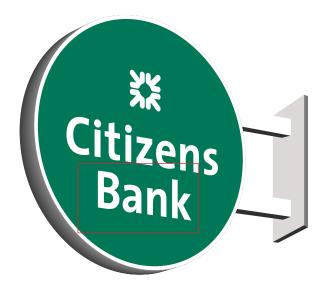

Page 3 of 19

S1 - Reface - Non illuminated 24" flag sign.

Qty: 1

#### **CONTACTS**

PROJECT MANAGER: Devin White CITIZENS BANK PROJECT MANAGER: Michael Larocque **CITIZENS BANK DESIGN MANAGER:** Wissam Joauhari

**APPROVAL STAMP:** 

S2 - ICLL-1-15- Channel letters, Green - illuminated, Horizontal 1'-4 1/8" OAH x 7'-9 3/4" OAW, 10.50 sf

Qty: 1

Notes: Channel Letters are located behind glass window mounted on Bm1464 light pewter soffit. Existing letters are 12". Use existing power supply 120v @3amps.

GC to patch and paint between removal and install.