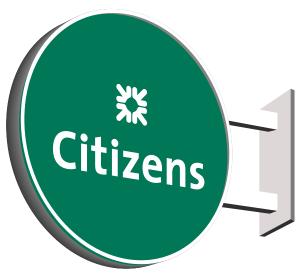

#### **APPROVAL STAMP:**

S14 - ICLL-1-15- Channel letters, Green - illuminated, Horizontal 1'-4 1/8" OAH x 7'-9 3/4" OAW, 10.50 sf

Qty: 1

Notes: Sun shades are installed and are currently in use at recommended location. Technical Survey Required.