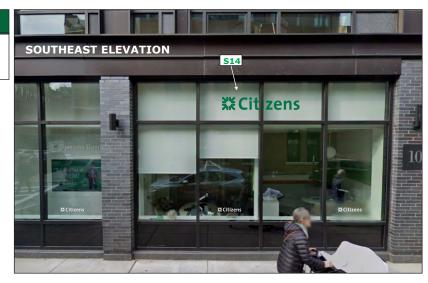

#### **APPROVAL STAMP:**

S14 - ICLL-1-15- Channel letters, Green - illuminated, Horizontal 1'-4 1/8" OAH x 7'-9 3/4" OAW, 10.50 sf

Qty: 1

Notes: Sun shades are installed and are currently in use at recommended location. Technical Survey Required.