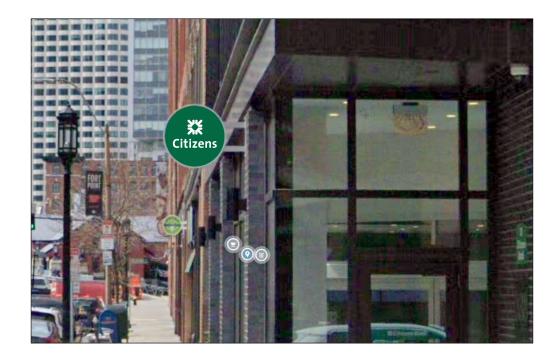

# SITE MAP & STREET VIEWS

SITE MAP LINK

BRANCH NUMBER: R/C NUMBER:
REQUIRES VARIANCE: □NO □YES □TBD

BRANCH NAME & ADDRESS:
Citizens - Seaport
338 Congress Street
Boston, MA 02110

DESIGNER: OD DATE: 5/31/2022 REV. DATE:

PATH: O:\CZN\CZN100-Seaport-001\_CitizensBank

PROJECT MANAGER:
Devin White
CITIZENS BANK PROJECT MANAGER:
Michael Larocque
CITIZENS BANK DESIGN MANAGER:
Wissam Joauhari

CONTACTS

**APPROVAL STAMP:** 

SITE MAP