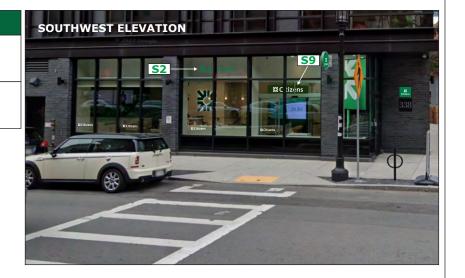

#### **CONTACTS**

PROJECT MANAGER: Devin White CITIZENS BANK PROJECT MANAGER: Michael Larocque **CITIZENS BANK DESIGN MANAGER:** Wissam Joauhari

**APPROVAL STAMP:** 

S2 - ICLL-1-15- Channel letters, Green - illuminated, Horizontal 1'-4 1/8" OAH x 7'-9 3/4" OAW, 10.50 sf

PATH: O:\CZN\CZN100-Seaport-001\_CitizensBank

PROJECT MANAGER:
Devin White
CITIZENS BANK PROJECT MANAGER:
Michael Larocque
CITIZENS BANK DESIGN MANAGER:
Wissam Joauhari

CONTACTS

**APPROVAL STAMP:** 

S9 - Remove "Bank" from letterset. Center " (Logo) Citizens" on existing sign band.