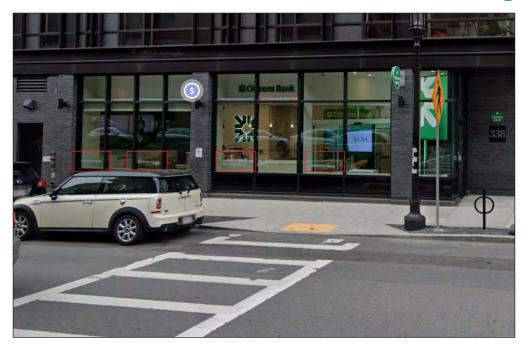

# SITE MAP & STREET VIEWS

SITE MAP LINK

BRANCH NUMBER: R/C NUMBER:
REQUIRES VARIANCE: □NO □YES □TBD

BRANCH NAME & ADDRESS:
Citizens - Seaport
338 Congress Street
Boston, MA 02110

DESIGNER: OD DATE: 5/31/2022 REV. DATE:

PATH: O:\CZN\CZN100-Seaport-001\_CitizensBank

PROJECT MANAGER:
Devin White
CITIZENS BANK PROJECT MANAGER:
Michael Larocque
CITIZENS BANK DESIGN MANAGER:
Wissam Joauhari

CONTACTS

**APPROVAL STAMP:** 

SITE MAP