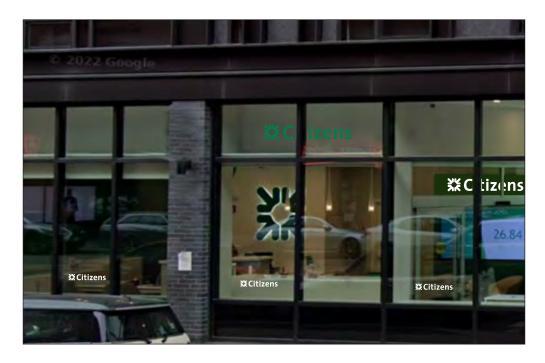

# SITE MAP & STREET VIEWS

SITE MAP LINK

BRANCH NUMBER: R/C NUMBER:
REQUIRES VARIANCE: □NO □YES □TBD

BRANCH NAME & ADDRESS:
Citizens - Seaport
338 Congress Street
Boston, MA 02110

DESIGNER: OD DATE: 5/31/2022 REV. DATE:

PATH: O:\CZN\CZN100-Seaport-001\_CitizensBank

PROJECT MANAGER:
Devin White
CITIZENS BANK PROJECT MANAGER:
Michael Larocque
CITIZENS BANK DESIGN MANAGER:
Wissam Joauhari

CONTACTS

**APPROVAL STAMP:** 

SITE MAP