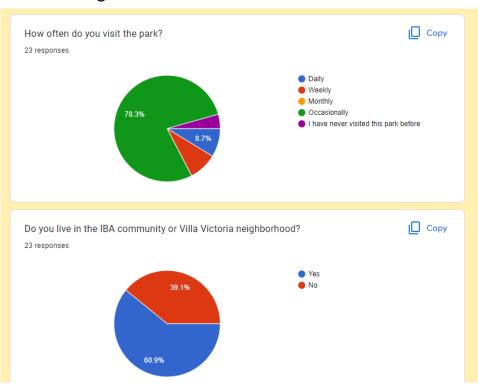

### Community Meeting 1 Boards

**Intercept Survey:** most respondents were kids less than 12 yrs old and caretakers

#### Wish Fence

2

Google Survey: most respondents are youth from IBA and under the age of 18

December 14, 2022