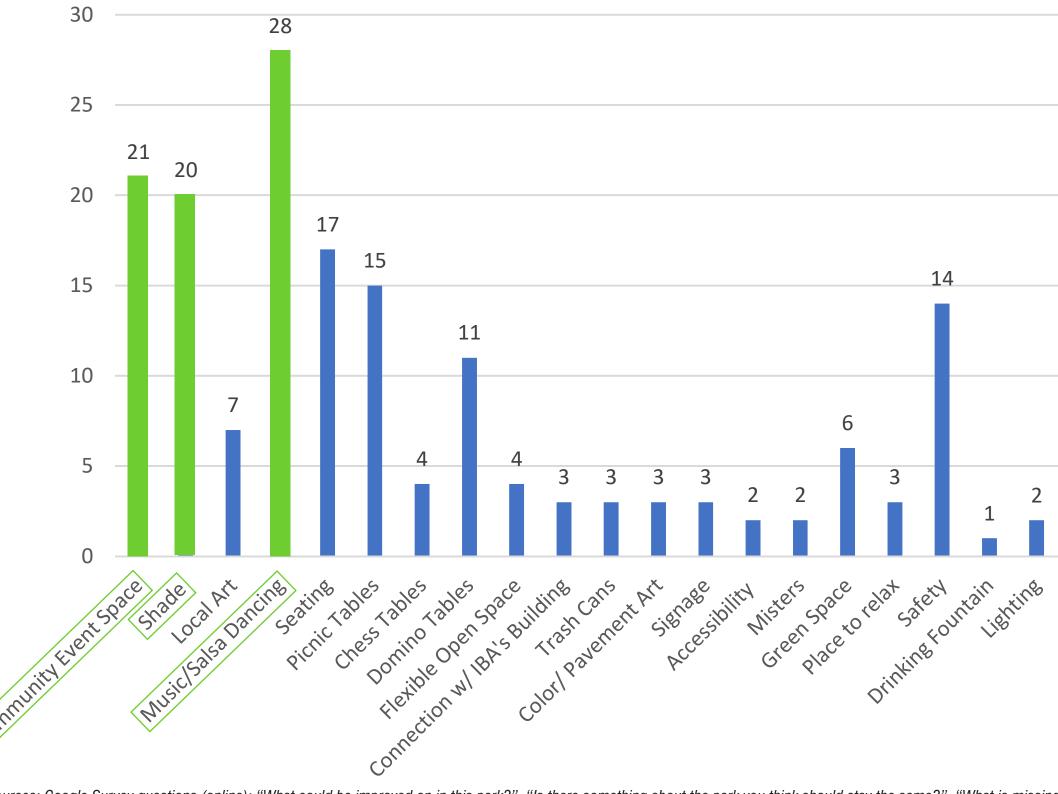

### Gather

<sup>\*</sup>Data Sources: Google Survey questions (online): "What could be improved on in this park?", "Is there something about the park you think should stay the same?", "What is missing in your neighborhood parks that you would like to see in this future park?", "What is your wish for the future O'Day Park and Playground?"; Boards from Community meeting 1 on 11/5; Wish Fence activity from 11/5 Community Meeting, Intercept Survey questions: "How do you think we can improve this park?", "Is there something about the park that you think should stay the same?". "What is your wish for this park?"

5

December 14, 2022

Based on overall trends, we organized

feedback into more specific categories

within the Gather theme.