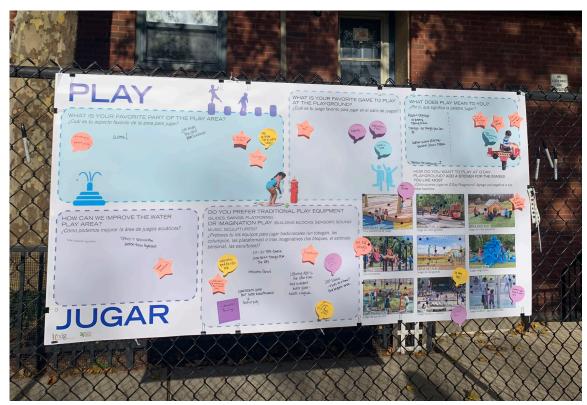

### Community Meeting 1 Boards

**Intercept Survey:** most respondents were kids less than 12 yrs old and caretakers