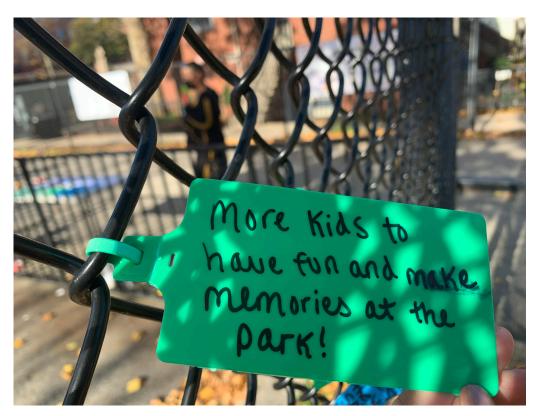

#### Wish Fence

2

Google Survey: most respondents are youth from IBA and under the age of 18

December 14, 2022