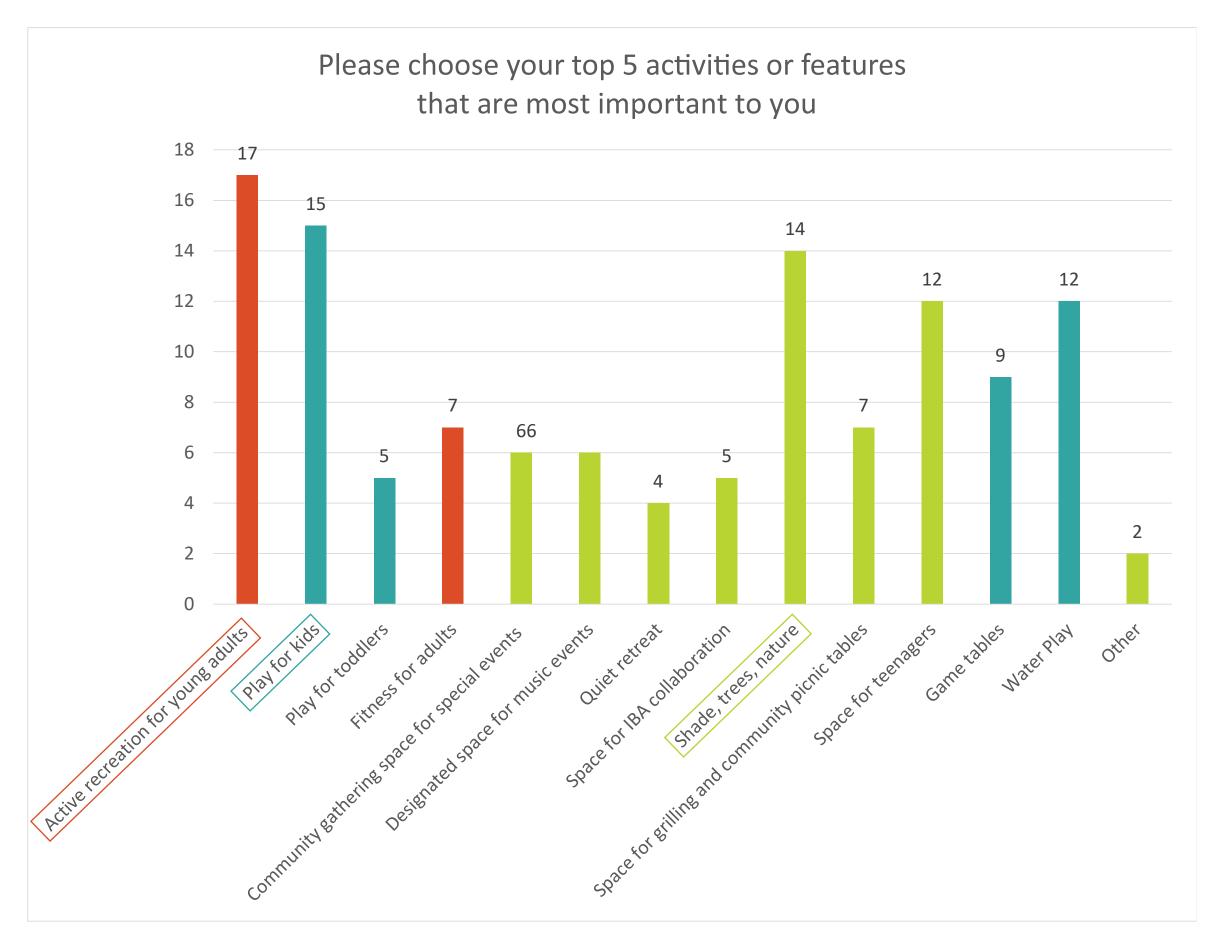

### **Overall Trends\***

<sup>\*</sup>Data Sources: Google Survey questions (online): "What could be improved on in this park?", "Is there something about the park you think should stay the same?", "What is missing in your neighborhood parks that you would like to see in this future park?", "What is your wish for the future O'Day Park and Playground?"; Boards from Community meeting 1 on 11/5; Wish Fence activity from 11/5 Community Meeting, Intercept Survey questions: "How do you think we can improve this park?", "Is there something about the park that you think should stay the same?". "What is your wish for this park?"

### Gather

<sup>\*</sup>Data Sources: Google Survey questions (online): "What could be improved on in this park?", "Is there something about the park you think should stay the same?", "What is missing in your neighborhood parks that you would like to see in this future park?", "What is your wish for the future O'Day Park and Playground?"; Boards from Community meeting 1 on 11/5; Wish Fence activity from 11/5 Community Meeting, Intercept Survey questions: "How do you think we can improve this park?", "Is there something about the park that you think should stay the same?". "What is your wish for this park?"

5

December 14, 2022

Based on overall trends, we organized

feedback into more specific categories

within the Gather theme.