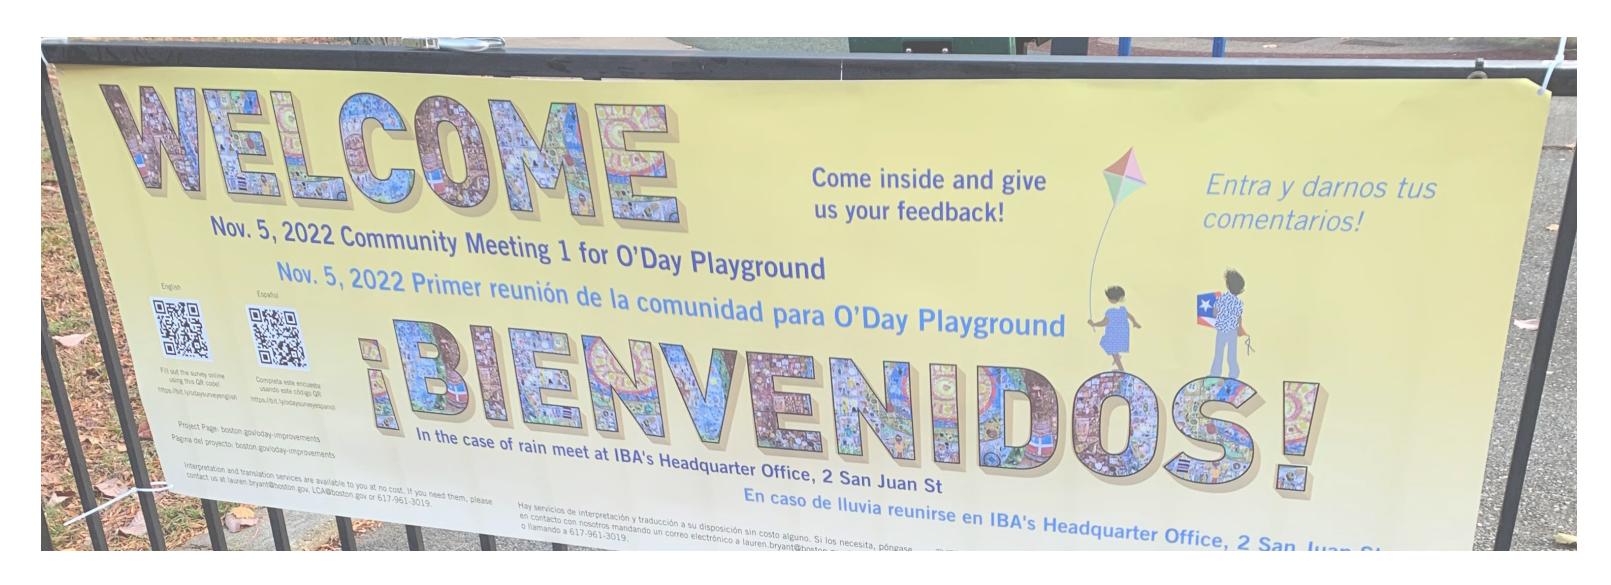

### Community Meeting 1 Boards

**Intercept Survey:** most respondents were kids less than 12 yrs old and caretakers

#### Wish Fence

2

Google Survey: most respondents are youth from IBA and under the age of 18

December 14, 2022