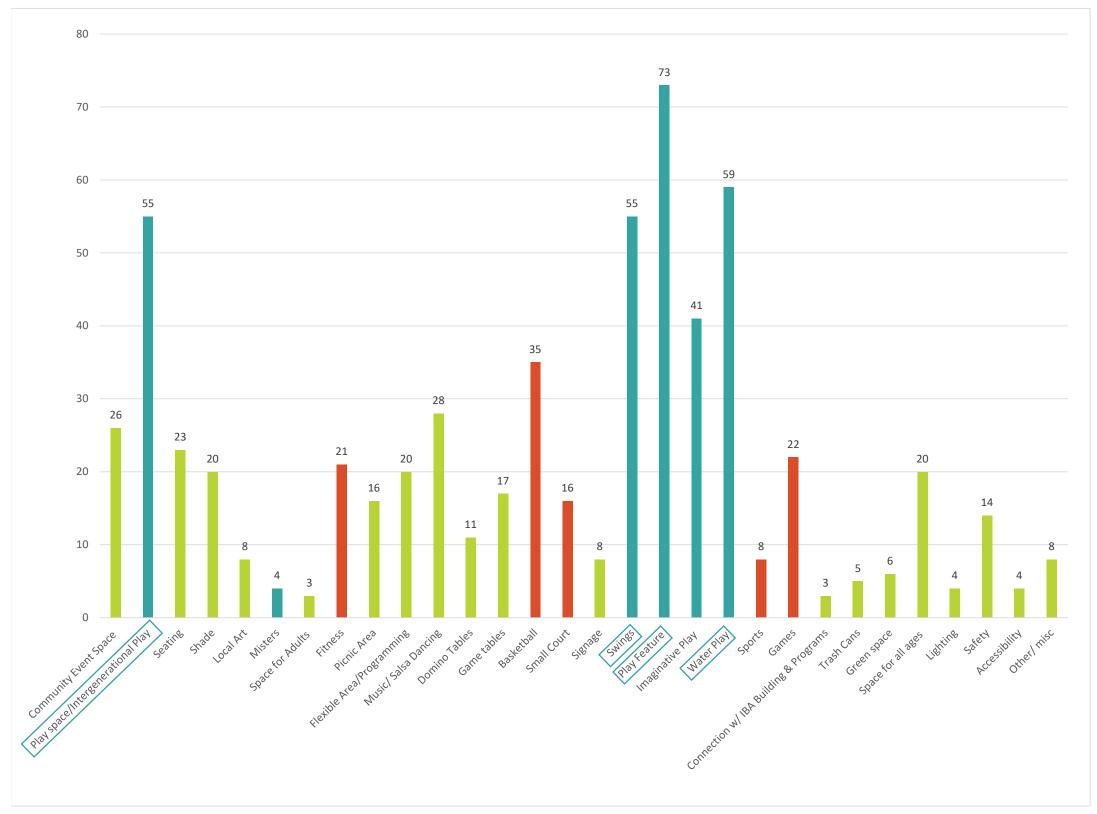

# Play

Based on overall trends, we organized feedback into more specific categories within the Play theme.

6

December 14, 2022

<sup>\*</sup>Data Sources: **Google Survey questions (online)**: "What could be improved on in this park?", "Is there something about the park you think should stay the same?", "What is missing in your neighborhood parks that you would like to see in this future park?", "What is your wish for the future O'Day Park and Playground?"; **Boards from Community meeting 1** on 11/5; **Wish Fence** activity from 11/5 Community Meeting, **Intercept Survey questions**: "How do you think we can improve this park?", "Is there something about the park that you think should stay the same?". "What is your wish for this park?"