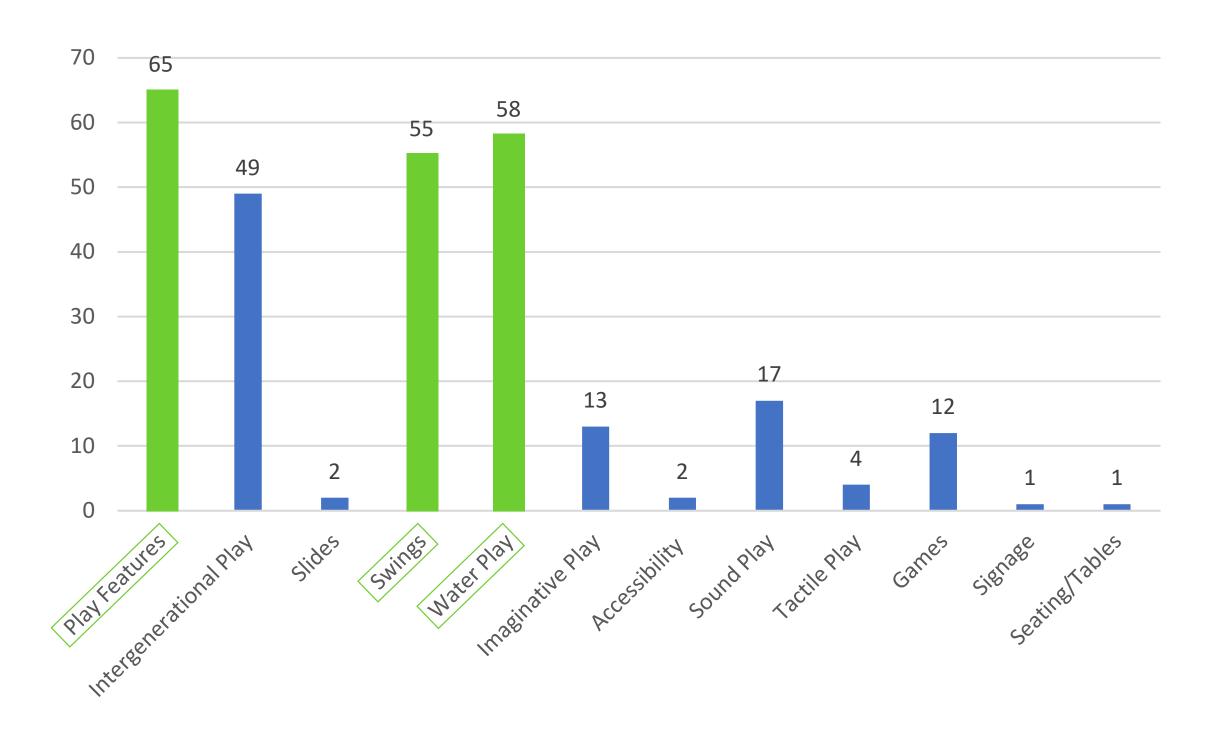

# Play

Based on overall trends, we organized feedback into more specific categories within the Play theme.

6

December 14, 2022

<sup>\*</sup>Data Sources: **Google Survey questions (online)**: "What could be improved on in this park?", "Is there something about the park you think should stay the same?", "What is missing in your neighborhood parks that you would like to see in this future park?", "What is your wish for the future O'Day Park and Playground?"; **Boards from Community meeting 1** on 11/5; **Wish Fence** activity from 11/5 Community Meeting, **Intercept Survey questions**: "How do you think we can improve this park?", "Is there something about the park that you think should stay the same?". "What is your wish for this park?"