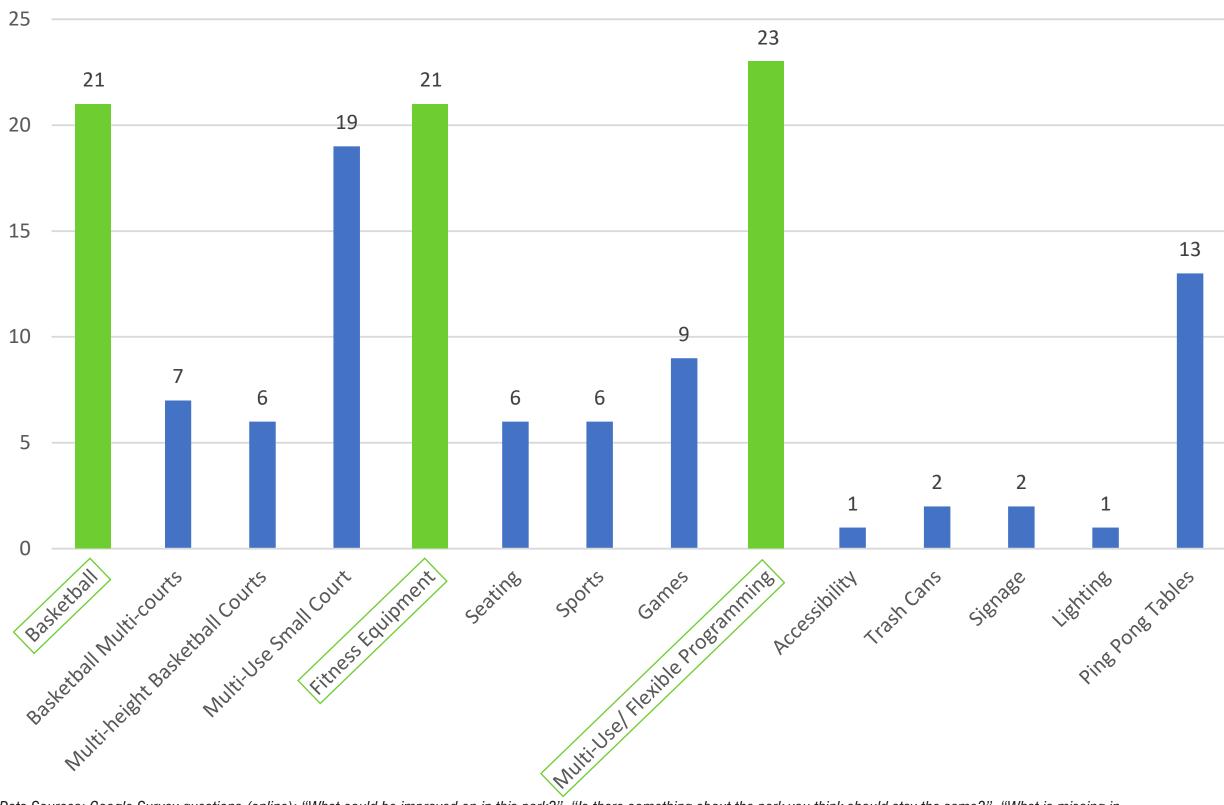

# **Sports**

Based on overall trends, we organized feedback into more specific categories within the Sports theme.

\*Data Sources: Google Survey questions (online): "What could be improved on in this park?", "Is there something about the park you think should stay the same?", "What is missing in your neighborhood parks that you would like to see in this future park?", "What is your wish for the future O'Day Park and Playground?"; Boards from Community meeting 1 on 11/5; Wish Fence activity from 11/5 Community Meeting, Intercept Survey questions: "How do you think we can improve this park?", "Is there something about the park that you think should stay the same?". "What is your wish for this park?"